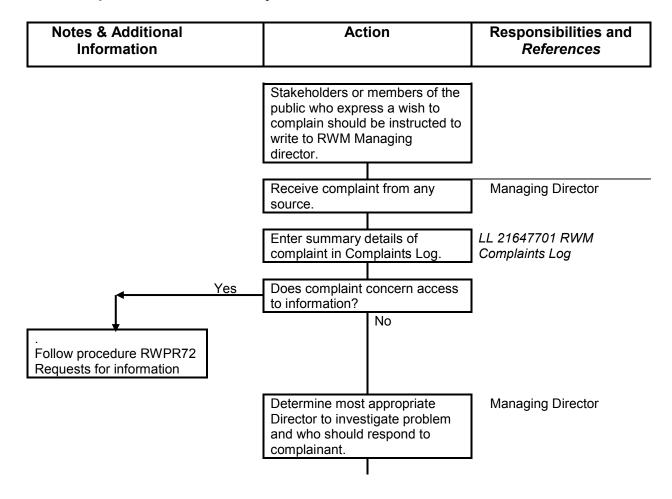

### 1 OBJECTIVE

To ensure that any complaints to Radioactive Waste Management Limited (RWM) from external organisations or individuals are recorded, investigated and responded to in a fair, objective and timely manner.

#### 2 SCOPE

This procedure applies to all complaints received by RWM from any individual or organisation.

A complaint is defined as any instance where an individual or organisation expresses a clear dissatisfaction with an RWM activity, service or decision, or requests for compensation from the company.

The procedure covers two scenarios:

Complaints received centrally by the Managing Director (3.1).

Complaints addressed directly to members of staff during the course of their relations with stakeholders (3.2).

#### 3 PROCEDURE

### 3.1 Complaints received centrally





# 3.2 Complaints Received Directly by a Member of Staff





# 4 RECORDS

| Document/Record         | Responsible       | Where kept | Retention Period        |
|-------------------------|-------------------|------------|-------------------------|
| Complaints Log          | Managing Director |            | Permanent               |
| Complaint documentation | Managing Director |            | Six years review before |
| (correspondence, etc.)  |                   |            | destruction             |
|                         |                   |            |                         |