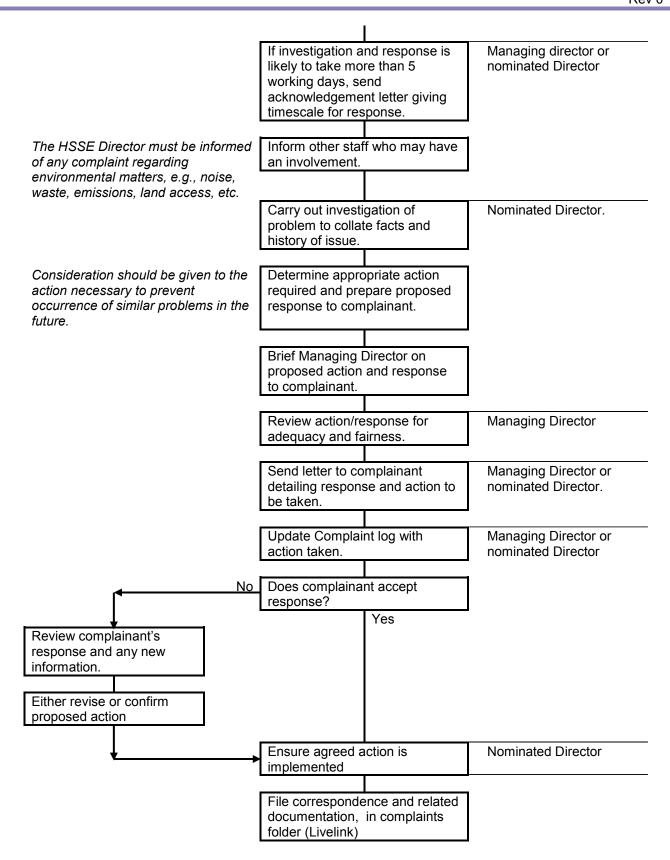

# 1 OBJECTIVE

To ensure that any complaints to Radioactive Waste Management Limited (RWM) from external organisations or individuals are recorded, investigated and responded to in a fair, objective and timely manner.

#### 2 SCOPE

This procedure applies to all complaints received by RWM from any individual or organisation.

A complaint is defined as any instance where an individual or organisation expresses a clear dissatisfaction with an RWM activity, service or decision, or requests for compensation from the company.

The procedure covers two scenarios:

Complaints received centrally by the Managing Director (3.1).

Complaints addressed directly to members of staff during the course of their relations with stakeholders (3.2).

#### 3 PROCEDURE

### 3.1 Complaints received centrally





# 3.2 Complaints Received Directly by a Member of Staff





# 4 RECORDS

| Document/Record         | Responsible       | Where kept | Retention Period        |
|-------------------------|-------------------|------------|-------------------------|
| Complaints Log          | Managing Director |            | Permanent               |
| Complaint documentation | Managing Director |            | Six years review before |
| (correspondence, etc.)  |                   |            | destruction             |
|                         |                   |            |                         |