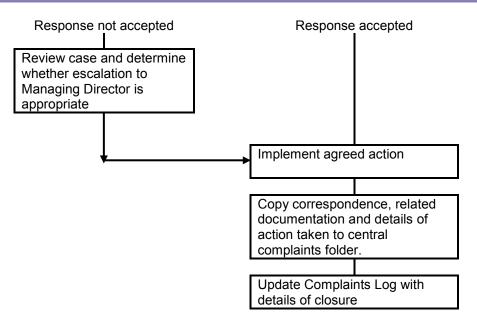

aste Management Limited (RWM) from external organisations or individuals are recorded, investigated and responded to in a fair, objective and timely manner.

#### 2 SCOPE

This procedure applies to all complaints received by RWM from any individual or organisation.

A complaint is defined as any instance where an individual or organisation expresses a clear dissatisfaction with an RWM activity, service or decision, or requests for compensation from the company.

The procedure covers two scenarios:

Complaints received centrally by the Managing Director (3.1).

Complaints addressed directly to members of staff during the course of their relations with stakeholders (3.2).

#### 3 PROCEDURE

### 3.1 Complaints received centrally





# 3.2 Complaints Received Directly by a Member of Staff





# 4 RECORDS

| Document/Record         | Responsible       | Where kept | Retention Period        |
|-------------------------|-------------------|------------|-------------------------|
| Complaints Log          | Managing Director |            | Permanent               |
| Complaint documentation | Managing Director |            | Six years review before |
| (correspondence, etc.)  |                   |            | destruction             |
|                         |                   |            |                         |