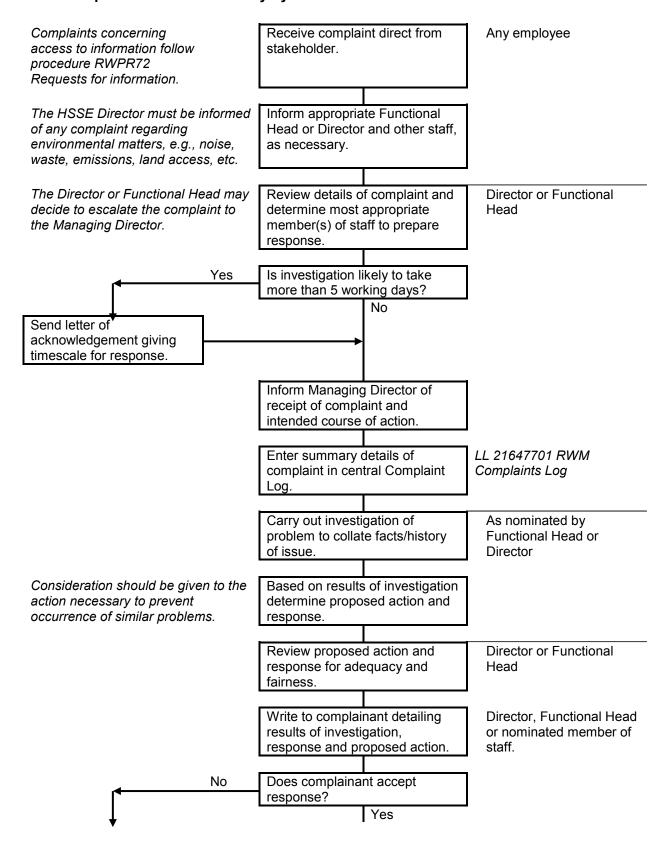

Waste Management Limited (RWM) from external organisations or individuals are recorded, investigated and responded to in a fair, objective and timely manner.

#### 2 SCOPE

This procedure applies to all complaints received by RWM from any individual or organisation.

A complaint is defined as any instance where an individual or organisation expresses a clear dissatisfaction with an RWM activity, service or decision, or requests for compensation from the company.

The procedure covers two scenarios:

Complaints received centrally by the Managing Director (3.1).

Complaints addressed directly to members of staff during the course of their relations with stakeholders (3.2).

#### 3 PROCEDURE

### 3.1 Complaints received centrally





# 3.2 Complaints Received Directly by a Member of Staff





# 4 RECORDS

| Document/Record         | Responsible       | Where kept | Retention Period        |
|-------------------------|-------------------|------------|-------------------------|
| Complaints Log          | Managing Director |            | Permanent               |
| Complaint documentation | Managing Director |            | Six years review before |
| (correspondence, etc.)  |                   |            | destruction             |
|                         |                   |            |                         |