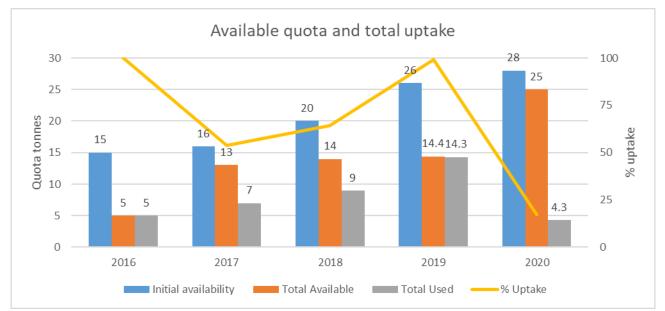

# Under-10m Skates & Rays VI / VII

- Max landing 5.5t in July.
- 10t catch limit appears ample and ample quota.

# Over-10m Skates & Rays VI / VII

 10t catch limit is ample with max landing 2.5t in Jan and 1t in August.

# **UK Ray Stocks**

- By-catch allowance 40kg per trip.
- Current uptake = 31t with 3t landed in August.
- Opened in August this year instead of September.
- Total available 59t.

- By-catch allowance of 2t
- Max landing in August was 1.1t
- Total landed to date = 38.6t
- Total available 65t with 25t remaining, this allows
   ~6t per month
- Total landed in August 4.2t