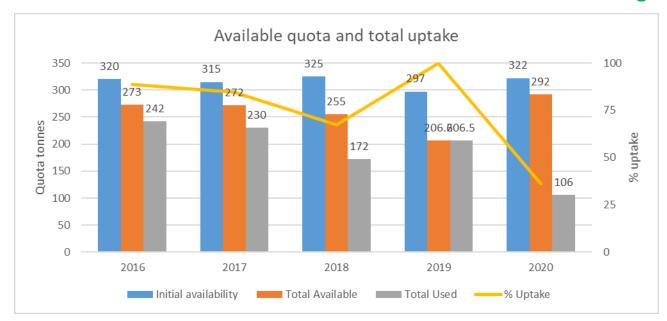

# **Under 10m Anglerfish - VII**





- Maximum monthly vessel landing this year 2.5t in April.
- Safe to trade out 100t? / Donate to the non-sector?



# **Over-10m Anglerfish - VII**





- Some vessels leasing. Potential to land another 20t?
- I will trade in more quota from U10s.
- I would like to invite another over-10m vessel to these meetings?



#### Under-10m Cod VII b-k exc.d





| 2019 Top 20 landings Sep-Dec |                |  |  |  |
|------------------------------|----------------|--|--|--|
| Month of capture             | LiveWgt tonnes |  |  |  |
| 11                           | 0.1595         |  |  |  |
| 11                           | 0.1488         |  |  |  |
| 9                            | 0.0946         |  |  |  |
| 11                           | 0.0863         |  |  |  |
| 10