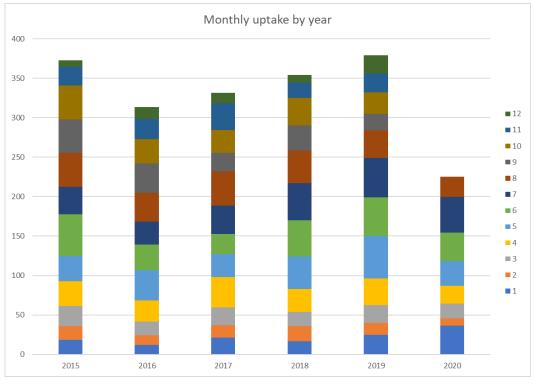

| 20.00    |

Also arranged for another 15t of 7e sole and 100t of 4c7d herring in exchange for 200t of mackerel at the end of the year and / or the balance to be returned in 2021 if we have less than 200t left.

## Under-10m Plaice VII d/e



 12t catch limit is un-restrictive with max landing in April of 8t.

## Over-10m Plaice VII d-e



- 10t catch limit is un-restrictive with max landing in April of 4.5t.
- Will trade in from U10 if necessary.

# **Under-10m Plaice VII f/g**



- Catch limit 4t
- Highest landing was in April 400kg

# **Under-10m Pollack VI/VII**



- Sufficient quota and catch limit (10t per month).
- UK uptake 30% with 1600t remaining.
- Can afford to support O10 if needed.
- O10 uptake = 9t they may need another 10t.



# Under-10m Skates & Rays VI / VII





- Max landing 5.5t in July.
- 10t catch limit appears ample and ample quota.

# Over-10m Skates & Rays VI / VII



 10t catch limit is ample with max landing 2.5t in Jan and 1t in August.



#### Under-10m Sole VIIe







- Maximum landing in August was 1.5t.
- Uptake higher than this point last year.
- 160 vessels landed 7e sole this year compared to 200 during Jan-Aug last year.
- 18 vessels have landed >1t this year compared to 13 during Jan-Aug last year.
- Suggests without effects of COVID landings could be much higher

#### Over-10m Sole VIIe







- Uptake double what it was at same point last year.
- Catch limit is 1t compared to 1.2 in Aug last year then 2t September onwards.
- Vessels are leasing.
- 14 vessels landed this stock to date, compared to 18 last year.
- Four vessel