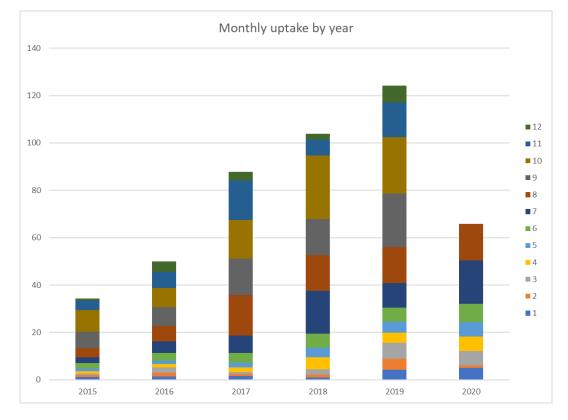

#### Under-10m Sole VIIe

- Maximum landing in August was 1.5t.
- Uptake higher than this point last year.
- 160 vessels landed 7e sole this year compared to 200 during Jan-Aug last year.
- 18 vessels have landed >1t this year compared to 13 during Jan-Aug last year.
- Suggests without effects of COVID landings could be much higher

#### Over-10m Sole VIIe

- Uptake double what it was at same point last year.
- Catch limit is 1t compared to 1.2 in Aug last year then 2t September onwards.
- Vessels are leasing.
- 14 vessels landed this stock to date, compared to 18 last year.
- Four vessels have landed over 1t this year compared to two last year.

# Under-10m Sole VIIf-g

- Uptake reasonable compared to last year but reduced uptake in August.
- Max landing was 500kg in April.
- Catch limit is 2t.