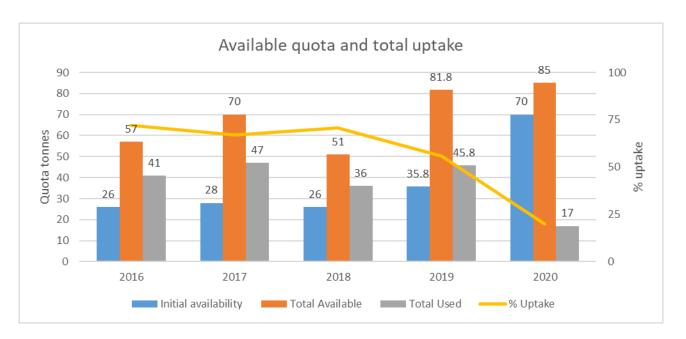

# Under-10m Skates & Rays VI / VII

- Max landing 5.5t in July.
- 10t catch limit appears ample and ample quota.

# Over-10m Skates & Rays VI / VII

 10t catch limit is ample with max landing 2.5t in Jan and 1t in August.