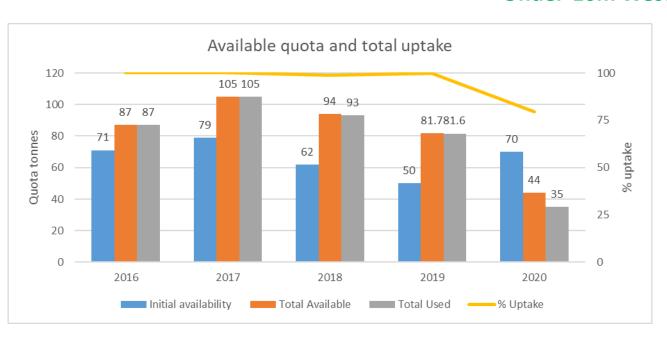

## Over-10m Cod VII b-k exc.d

- Only 40kg left until we run out.
- Intention is to trade in from the U10s but I need your approval to do so.
- 2019s Sep-Dec uptake was 300kg (although 190kg from a single vessel), most vessels landed under 15kg.