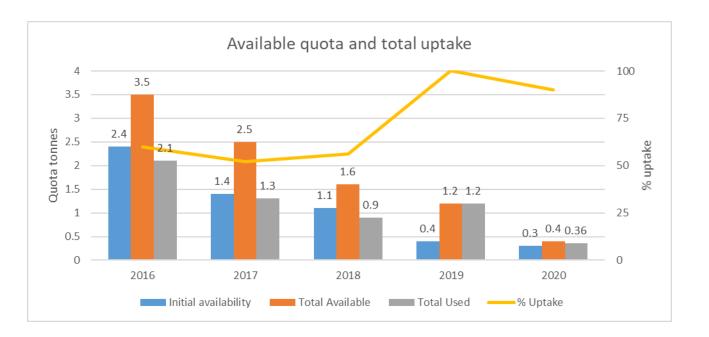

## Under-10m Plaice VII d/e

 12t catch limit is un-restrictive with max landing in April of 8t.

## Over-10m Plaice VII d-e

- 10t catch limit is un-restrictive with max landing in April of 4.5t.
- Will trade in from U10 if necessary.