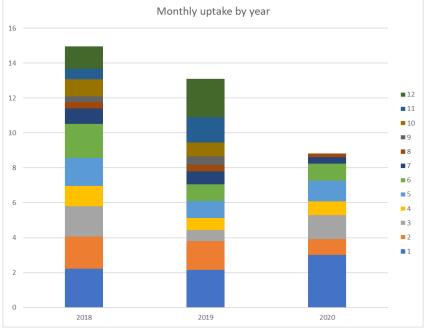

### Under-10m Haddock VII b-k

- Catch limit is 4t.
- Max landing this year was 2.5t in May.

## Over-10m Haddock VII b-k

- Catch limit is 2.75t.
- Max landing this year was 1.5t in May.