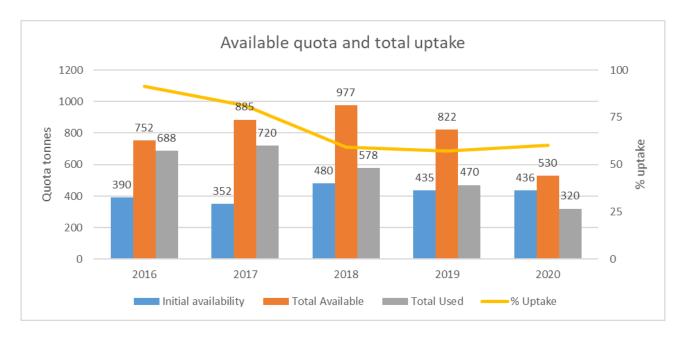

| 20.00    |

Also arranged for another 15t of 7e sole and 100t of 4c7d herring in exchange for 200t of mackerel at the end of the year and / or the balance to be returned in 2021 if we have less than 200t left.

## Under-10m Plaice VII d/e



 12t catch limit is un-restrictive with max landing in April of 8t.

## Over-10m Plaice VII d-e



- 10t catch limit is un-restrictive with max landing in April of 4.5t.
- Will trade in from U10 if necessary.

# **Under-10m Plaice VII f/g**



- Catch limit 4t
- Highest landing was in April 400kg

# **Under-10m Pollack VI/VII**



- Sufficient quota and catch limit (10t per month).
- UK uptake 30% with 1600t remaining.
- Can afford to support O10 if needed.
- O10 uptake = 9t they may need another 10t.



# Under-10m Skates & Rays VI / VII





- Max landing 5.5t in July.
- 10t catch limit appears ample and ample quota.

# Over-10m Skates & Rays VI / VII



 10t catch limit is ample with max landing 2.5t in Jan and 1t in August.



#### Under-10m Sole VIIe







- Maximum landing in August was 1.5t.
- Uptake higher than this point last year.
- 160 vessels landed 7e sole this year compared to 200 during Jan-Aug last year.
- 18 vessels have landed >1t this year compared to 13 during Jan-Aug last year.
- Suggests without effects of COVID landings could be much higher

#### Over-10m Sole VIIe







- Uptake double wh