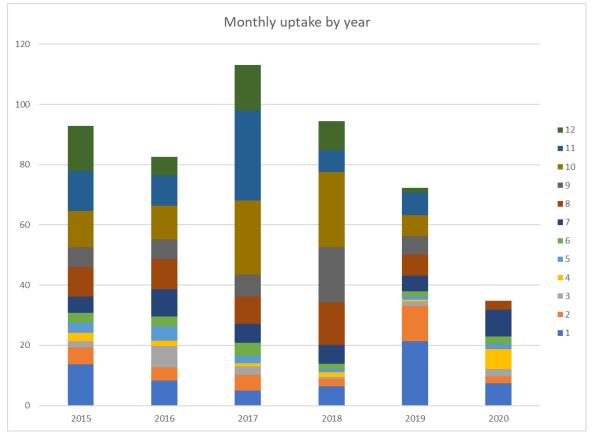

## Over-10m Cod VII b-k exc.d

- Only 40kg left until we run out.
- Intention is to trade in from the U10s but I need your approval to do so.
- 2019s Sep-Dec uptake was 300kg (although 190kg from a single vessel), most vessels landed under 15kg.