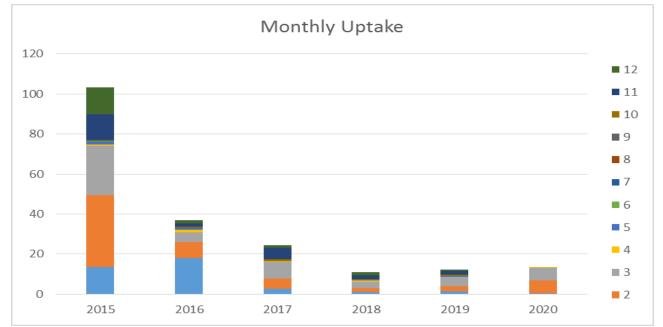

- Catch limit has been 20kg from July onwards, at this level I think we will just make it to the end of the year.
- But see top 20 landings for 2019 Sep-Dec; I expect there will be discards to stay under 20kg.
- I am not currently permitted to increase the catch limit.

## Over-10m Cod VII b-k exc.d

- Only 40kg left until we run out.
- Intention is to trade in from the U10s but I need your approval to do so.
- 2019s Sep-Dec uptake was 300kg (although 190kg from a single vessel), most vessels landed under 15kg.