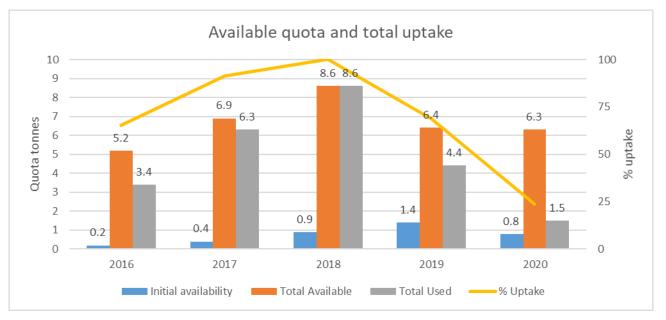

### Under-10m Haddock VII b-k

- Catch limit is 4t.
- Max landing this year was 2.5t in May.

## Over-10m Haddock VII b-k

- Catch limit is 2.75t.
- Max landing this year was 1.5t in May.