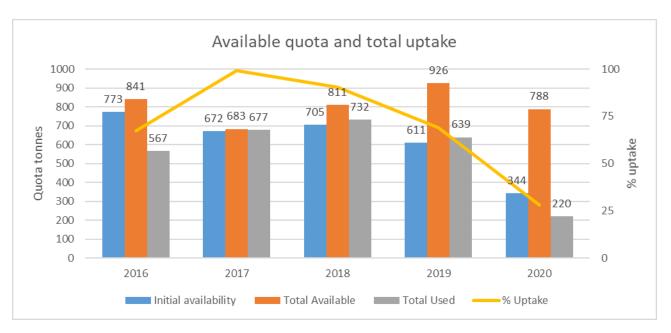

| 20.00    |

Also arranged for another 15t of 7e sole and 100t of 4c7d herring in exchange for 200t of mackerel at the end of the year and / or the balance to be returned in 2021 if we have less than 200t left.

## Under-10m Plaice VII d/e



 12t catch limit is un-restrictive with max landing in April of 8t.

## Over-10m Plaice VII d-e



- 10t catch limit is un-restrictive with max landing in April of 4.5t.
- Will trade in from U10 if necessary.

# **Under-10m Plaice VII f/g**



- Catch limit 4t
- Highest landing was in April 400kg

# **Under-10m Pollack VI/VII**



- Sufficient quota and catch limit (10t per month).
- UK uptake 30% with 1600t remaining.
- Can afford to support O10 if needed.
- O10 uptake = 9t they may need another 10t.



# Under-10m Skates & Rays VI / VII





- Max landing 5.5t in July.
- 10t catch limit appears ample and ample quota.

# Over-10m Skates & Rays VI / VII



 10t catch limit is ample with max landing 2.5t in Jan and 1t in August.



#### Under-10m Sole VIIe







- Maximum landing in Augu