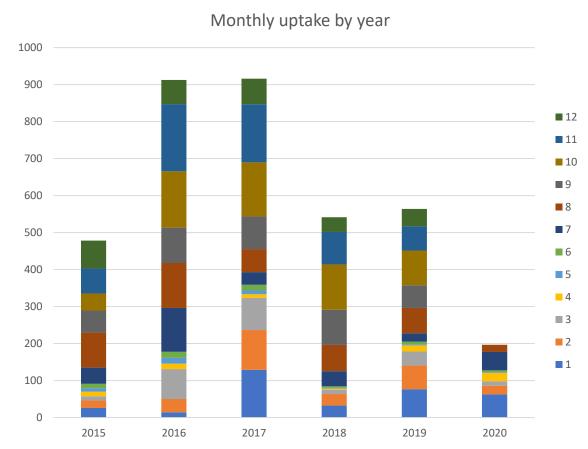

# **Under 10m Anglerfish - VII**





- Maximum monthly vessel landing this year 2.5t in April.
- Safe to trade out 100t? / Donate to the non-sector?



# **Over-10m Anglerfish - VII**





- Some vessels leasing. Potential to land another 20t?
- I will trade in more quota from U10s.
- I would like to invite another over-10m vessel to these meetings?



#### Under-10m Cod VII b-k exc.d





| 2019 Top 20 landings Sep-Dec |                |  |  |  |
|------------------------------|----------------|--|--|--|
| Month of capture             | LiveWgt tonnes |  |  |  |
| 11                           | 0.1595         |  |  |  |
| 11                           | 0.1488         |  |  |  |
| 9                            | 0.0946         |  |  |  |
| 11                           | 0.0863         |  |  |  |
| 10                           | 0.0785         |  |  |  |
| 10                           | 0.0602         |  |  |  |
| 11