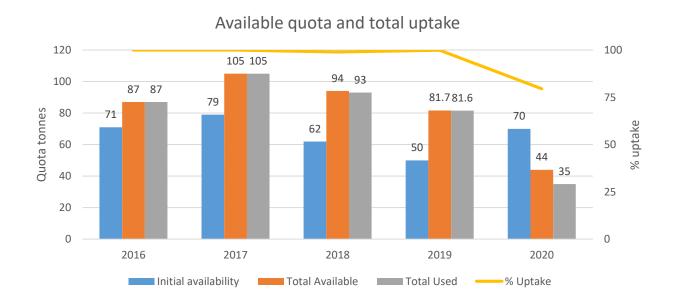

| 20.00    |

Also arranged for another 15t of 7e sole and 100t of 4c7d herring in exchange for 200t of mackerel at the end of the year and / or the balance to be returned in 2021 if we have less than 200t left.

## Under-10m Plaice VII d/e



 12t catch limit is un-restrictive with max landing in April of 8t.

## Over-10m Plaice VII d-e



- 10t catch limit is un-restrictive with max landing in April of 4.5t.
- Will trade in from U10 if necessary.

# **Under-10m Plaice VII f/g**



- Catch limit 4t
- Highest landing was in April 400kg

# **Under-10m Pollack VI/VII**



- Sufficient quota and catch limit (10t per month).
- UK uptake 30% with 1600t remaining.
- Can afford to support O10 if needed.
- O10 uptake = 9t they may need another 10t.



# Under-10m Skates & Rays VI / VII





- Max landing 5.5t in July.
- 10t catch limit appears ample and ample quota.

# Over-10m Skates & Rays VI / VII



 10t catch limit is ample with max landing 2.5t in Jan and 1t in August.



#### Under-10m Sole VIIe







- Maximum landing in August was 1.5t.
- Uptake higher than this point last year.
- 160 vessels landed 7e sole this year comp