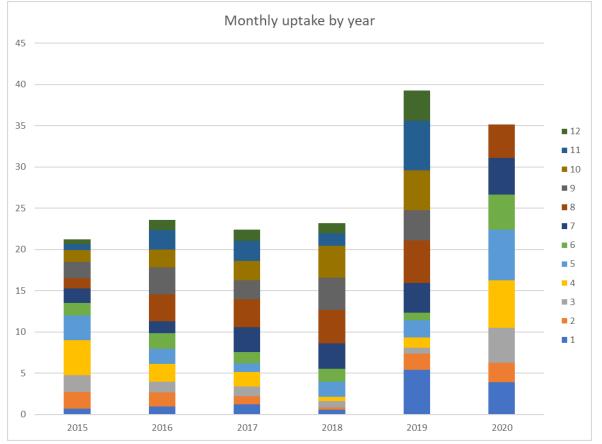

# **Under 10m Anglerfish - VII**





- Maximum monthly vessel landing this year 2.5t in April.
- Safe to trade out 100t? / Donate to the non-sector?



# **Over-10m Anglerfish - VII**





- Some vessels leasing. Potential to land another 20t?
- I will trade in more quota from U10s.
- I would like to invite another over-10m vessel to these meetings?



#### Under-10m Cod VII b-k exc.d





| 2019 Top 20 landings Sep-Dec |                |  |  |  |
|------------------------------|----------------|--|--|--|
| Month of capture             | LiveWgt tonnes |  |  |  |
| 11                           | 0.1595         |  |  |  |
| 11                           | 0.1488         |  |  |  |
| 9                            | 0.0946         |  |  |  |
| 11                           | 0.0863         |  |  |  |
| 10                           | 0.0785         |  |  |  |
| 10                           | 0.0602         |  |  |  |
| 11                           | 0.0567         |  |  |  |
| 11                           | 0.0539         |  |  |  |
| 10                           | 0.0505         |  |  |  |
| 10                           | 0.0479         |  |