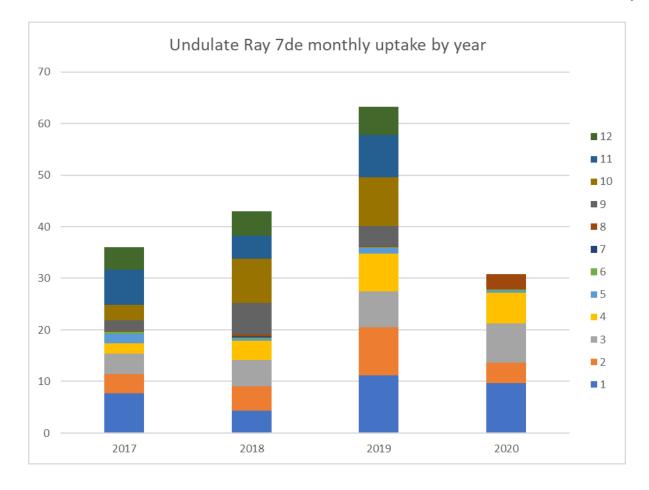

# **UK Ray Stocks**

- By-catch allowance 40kg per trip.
- Current uptake = 31t with 3t landed in August.
- Opened in August this year instead of September.
- Total available 59t.

- By-catch allowance of 2t
- Max landing in August was 1.1t
- Total landed to date = 38.6t
- Total available 65t with 25t remaining, this allows
   ~6t per month
- Total landed in August 4.2t