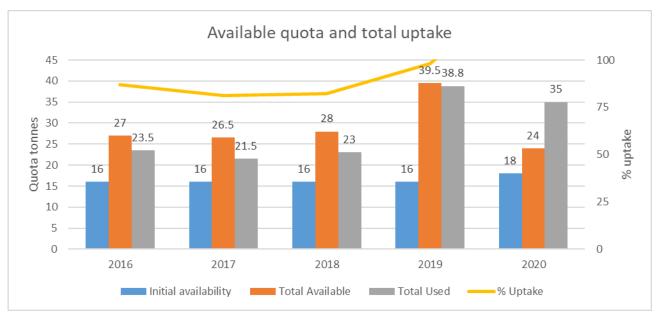

# **Under 10m Anglerfish - VII**





- Maximum monthly vessel landing this year 2.5t in April.
- Safe to trade out 100t? / Donate to the non-sector?



# **Over-10m Anglerfish - VII**





- Some vessels leasing. Potential to land another 20t?
- I will trade in more quota from U10s.
- I would like to invite another over-10m vessel to these meetings?



#### Under-10m Cod VII b-k exc.d





| 2019 Top 20 landings Sep-Dec |                |  |  |  |
|------------------------------|----------------|--|--|--|
| Month of capture             | LiveWgt tonnes |  |  |  |
| 11                           | 0.1595         |  |  |  |
| 11                           | 0.1488         |  |  |  |
| 9                            | 0.0946         |  |  |  |
| 11                           | 0.0863         |  |  |  |
| 10                           | 0.0785         |  |  |  |
| 10                           | 0.0602         |  |  |  |
| 11                           | 0.0567         |  |  |  |
|