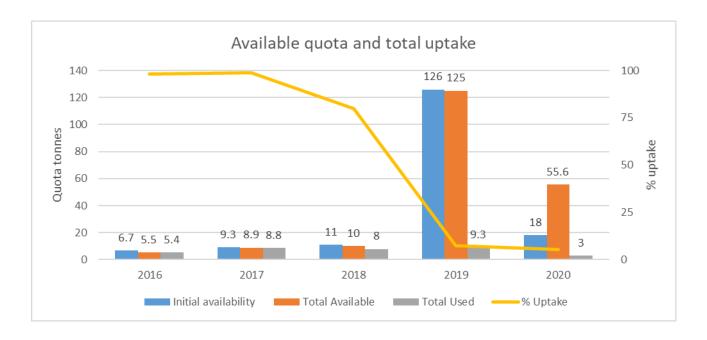

| 20.00    |

Also arranged for another 15t of 7e sole and 100t of 4c7d herring in exchange for 200t of mackerel at the end of the year and / or the balance to be returned in 2021 if we have less than 200t left.

## Under-10m Plaice VII d/e



 12t catch limit is un-restrictive with max landing in April of 8t.

## Over-10m Plaice VII d-e



- 10t catch limit is un-restrictive with max landing in April of 4.5t.
- Will trade in from U10 if necessary.

# **Under-10m Plaice VII f/g**



- Catch limit 4t
- Highest landing was in April 400kg

# **Under-10m Pollack VI/VII**



- Sufficient quota and catch limit (10t per month).
- UK uptake 30% with 1600t remaining.
- Can afford to support O10 if needed.
- O10 uptake = 9t they may need another 10t.



# Under-10m Skates & Rays VI / VII





- Max landing 5.5t in July.
- 10t catch limit appears ample and ample quota.

# Over-10m Skates & Rays VI / VII



 10t catch limit is ample with max landing 2.5t in Jan and 1t in August.



#### Under-10m Sole VIIe







- Maximum landing in August was 1.5t.
- Uptake higher than this point last year.
- 160 vessels landed 7e sole this year compared to 200 during Jan-Aug last year.
- 18 vessels have landed >1t this year compared to 13 during Jan-Aug last year.
- Suggests without effects