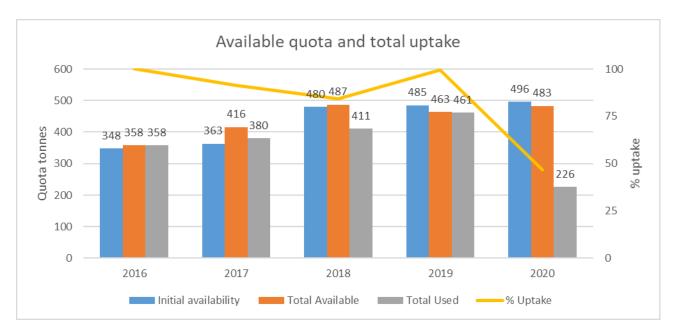

| 20.00    |

Also arranged for another 15t of 7e sole and 100t of 4c7d herring in exchange for 200t of mackerel at the end of the year and / or the balance to be returned in 2021 if we have less than 200t left.

## Under-10m Plaice VII d/e



 12t catch limit is un-restrictive with max landing in April of 8t.

## Over-10m Plaice VII d-e



- 10t catch limit is un-restrictive with max landing in April of 4.5t.
- Will trade in from U10 if necessary.

# **Under-10m Plaice VII f/g**



- Catch limit 4t
- Highest landing was in April 400kg

# **Under-10m Pollack VI/VII**



- Sufficient quota and catch limit (10t per month).
- UK uptake 30% with 1600t remaining.
- Can afford to support O10 if needed.
- O10 uptake = 9t they may need another 10t.



# Under-10m Skates & Rays VI / VII





- Max landing 5.5t in July.
- 10t catch limit appears ample and ample quota.

# Over-10m Skates & Rays VI / VII



 10t catch limit is ample with max landing 2.5t in Jan and 1t in August.



#### Under-10m Sole VIIe







- Maximum landing in August was 1.5t.
- Uptake higher than this point last year.
- 160 vessels landed 7e sole this year compared to 200 during Jan-Aug last year.
- 18 vessels have landed >1t this year compared to 13 during Jan-Aug last year.
- Suggests without effects of COVID landings could be much higher

#### Over-10m Sole VIIe







- Uptake double what it was at same point last year.
- Catch limit is 1t compared to 1.2 in Aug last year then 2t September onwards.
- Vessels are leasing.
- 14 vessels landed this stock to date, compared to 18 last year.
- Four vess