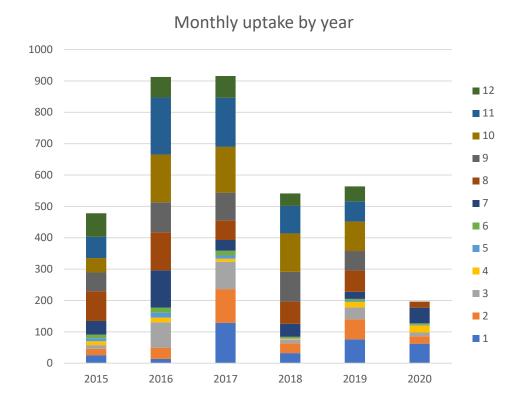

|
| 11                    | 0.0002         |
|                       | 0.313          |

### Under-10m Haddock VII b-k



- Catch limit is 4t.
- Max landing this year was 2.5t in May.

## Over-10m Haddock VII b-k



- Catch limit is 2.75t.
- Max landing this year was 1.5t in May.

## **Under-10m Hake Western**





- Catch limit is 15t can be increased if needed.
- I presume this will not now be targeted.

# **Under-10m Herring VIIe-f**







- Sufficient quota and catch limit
- Interested to know if anyone is going to have a go this winter?

#### **Under-10m Western Mackerel**





- I presume the handline association would be happy to support further catches this year?
- Potentially another 40t to be landed but seems unlikely.
- O10 landings <1t</li>



#### **Mackerel Hand-line**





#### Recent trades:

| Processed  | Group 1<br>Given Up | Group 2 Gained    | Stock