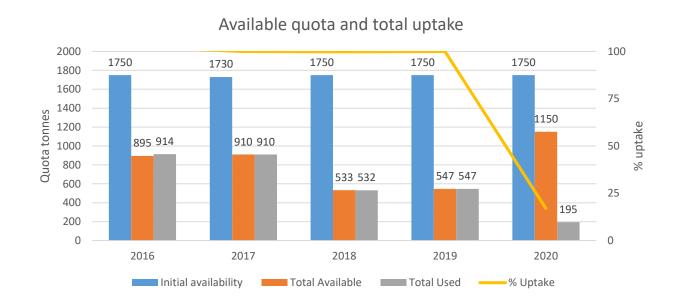

|
| 11                    | 0.0002         |
|                       | 0.313          |

### Under-10m Haddock VII b-k



- Catch limit is 4t.
- Max landing this year was 2.5t in May.

## Over-10m Haddock VII b-k



- Catch limit is 2.75t.
- Max landing this year was 1.5t in May.

## **Under-10m Hake Western**





- Catch limit is 15t can be increased if needed.
- I presume this will not now be targeted.

# **Under-10m Herring VIIe-f**







- Sufficient quota and catch limit
- Interested to know if anyone is going to have a go this winter?

#### **Under-10m Western Mackerel**





- I presume the handline association would be happy to support further catches this year?
- Potentially another 40t to be landed but seems unlikely.
- O10 landings <1t</li>



#### **Mackerel Hand-line**





#### Recent trades:

| Processed  | Group 1<br>Given Up | Group 2 Gained    | Stock