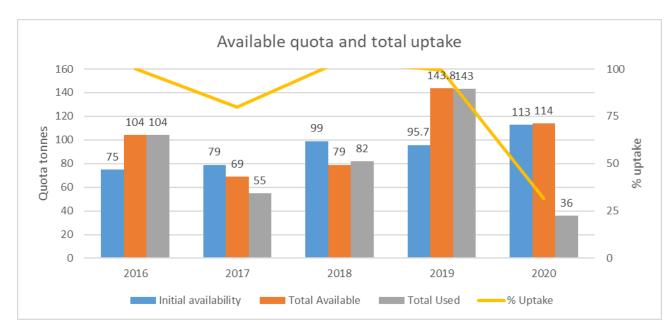

kerel at the end of the year and / or the balance to be returned in 2021 if we have less than 200t left.

## Under-10m Plaice VII d/e



 12t catch limit is un-restrictive with max landing in April of 8t.

## Over-10m Plaice VII d-e



- 10t catch limit is un-restrictive with max landing in April of 4.5t.
- Will trade in from U10 if necessary.

# **Under-10m Plaice VII f/g**



- Catch limit 4t
- Highest landing was in April 400kg

# **Under-10m Pollack VI/VII**



- Sufficient quota and catch limit (10t per month).
- UK uptake 30% with 1600t remaining.
- Can afford to support O10 if needed.
- O10 uptake = 9t they may need another 10t.



# Under-10m Skates & Rays VI / VII





- Max landing 5.5t in July.
- 10t catch limit appears ample and ample quota.

# Over-10m Skates & Rays VI / VII



 10t catch limit is ample with max landing 2.5t in Jan and 1t in August.



#### Under-10m Sole VIIe







- Maximum landing in August was 1.5t.
- Uptake higher than this point last year.
- 160 vessels landed 7e sole this year compared to 200 during Jan-Aug last year.
- 18 vessels have landed >1t this year compared to 13 during Jan-Aug last year.
- Suggests without effects of COVID landings could be much higher

#### Over-10m Sole VIIe







- Uptake double what it was at same point last year.
- Catch limit is 1t compared to 1.2 in Aug last year then 2t September onwards.
- Vessels are leasing.
- 14 vessels landed this stock to date, compared to 18 last year.
- Four vessels have landed over 1t this year compared to two last year.

# Under-10m Sole VIIf-g





- Uptake reasonable compar