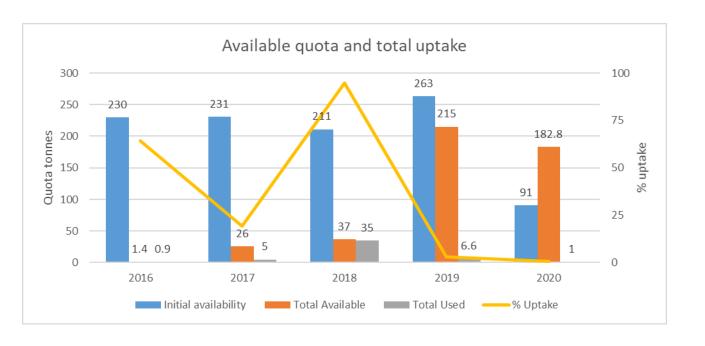

## Over-10m Cod VII b-k exc.d

- Only 40kg left until we run out.
- Intention is to trade in from the U10s but I need your approval to do so.
- 2019s Sep-Dec uptake was 300kg (although 190kg from a single vessel), most vessels landed under 15kg.

| 2019 landings Sep-Dec |                |
|-----------------------|----------------|
| Month of capture      | LiveWgt tonnes |
| 12                    | 0.1918         |
| 10                    | 0.0239         |
| 11                    | 0.0203         |
| 10                    | 0.0202         |
| 11                    | 0.0139         |
| 12                    | 0.0101         |
| 12                    | 0.0058         |
| 12                    | 0.0052         |
| 10                    | 0.0047         |
| 10                    | 0.0036         |
| 11                    | 0.003          |
| 9                     | 0.0027         |
| 10                    | 0.0017         |
| 12                    | 0.0017         |
| 11                    | 0.0015         |
| 12                    | 0.001          |
| 9                     | 0.001          |
| 11                    | 0.0007         |
| 11                    | 0.0002         |
|                       | 0.313          |