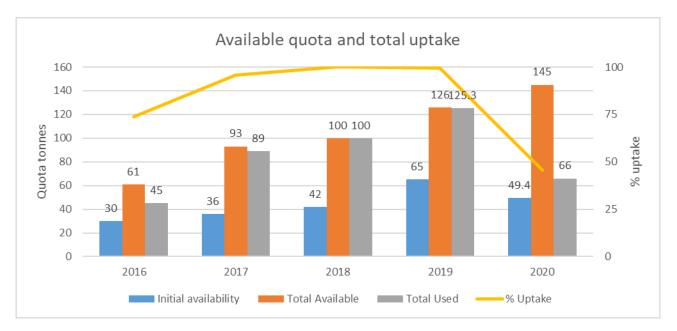

## Under-10m Plaice VII d/e



 12t catch limit is un-restrictive with max landing in April of 8t.

## Over-10m Plaice VII d-e



- 10t catch limit is un-restrictive with max landing in April of 4.5t.
- Will trade in from U10 if necessary.

# **Under-10m Plaice VII f/g**



- Catch limit 4t
- Highest landing was in April 400kg

# **Under-10m Pollack VI/VII**



- Sufficient quota and catch limit (10t per month).
- UK uptake 30% with 1600t remaining.
- Can afford to support O10 if needed.
- O10 uptake = 9t they may need another 10t.



# Under-10m Skates & Rays VI / VII





- Max landing 5.5t in July.
- 10t catch limit appears ample and ample quota.

# Over-10m Skates & Rays VI / VII



 10t catch limit is ample with max landing 2.5t in Jan and 1t in August.



#### Under-10m Sole VIIe







- Maximum landing in August was 1.5t.
- Uptake higher than this point last year.
- 160 vessels landed 7e sole this year compared to 200 during Jan-Aug last year.
- 18 vessels have landed >1t this year compared to 13 during Jan-Aug last year.
- Suggests without effects of COVID landings could be much higher

#### Over-10m Sole VIIe







- Uptake double what it was at same point last year.
- Catch limit is 1t compared to 1.2 in Aug last year then 2t September onwards.
- Vessels are leasing.
- 14 vessels landed this stock to date, compared to 18 last year.
- Four vessels have landed over 1t this year compared to two last year.

# Under-10m Sole VIIf-g





- Uptake reasonable compared to last year but reduced uptake in August.
- Max landing was 500kg in April.
- Catch limit is 2t.

#