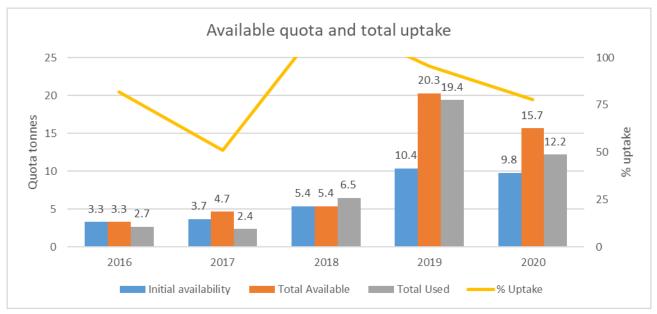

# **UK Ray Stocks**

- By-catch allowance 40kg per trip.
- Current uptake = 31t with 3t landed in August.
- Opened in August this year instead of September.
- Total available 59t.

- By-catch allowance of 2t
- Max landing in August was 1.1t
- Total landed to date = 38.6t
- Total available 65t with 25t remaining, this allows
   ~6t per month
- Total landed in August 4.2t