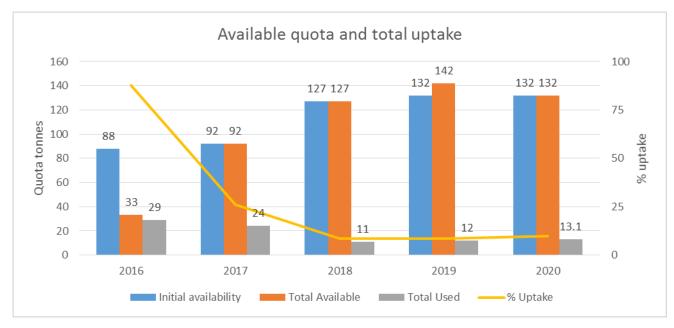

# **Under-10m Pollack VI/VII**

- Sufficient quota and catch limit (10t per month).
- UK uptake 30% with 1600t remaining.
- Can afford to support O10 if needed.
- O10 uptake = 9t they may need another 10t.