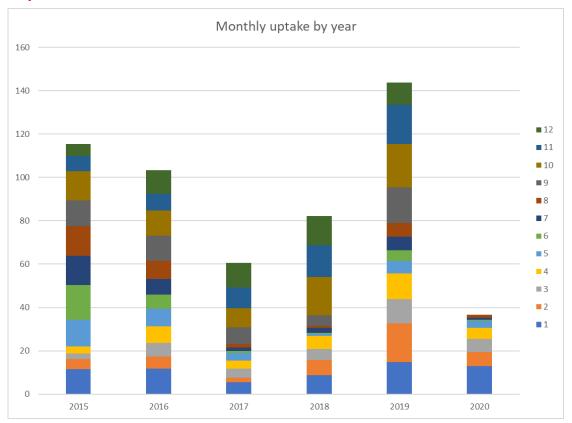

we have less than 200t left.

## Under-10m Plaice VII d/e



 12t catch limit is un-restrictive with max landing in April of 8t.

## Over-10m Plaice VII d-e



- 10t catch limit is un-restrictive with max landing in April of 4.5t.
- Will trade in from U10 if necessary.

# **Under-10m Plaice VII f/g**



- Catch limit 4t
- Highest landing was in April 400kg

# **Under-10m Pollack VI/VII**



- Sufficient quota and catch limit (10t per month).
- UK uptake 30% with 1600t remaining.
- Can afford to support O10 if needed.
- O10 uptake = 9t they may need another 10t.



# Under-10m Skates & Rays VI / VII





- Max landing 5.5t in July.
- 10t catch limit appears ample and ample quota.

# Over-10m Skates & Rays VI / VII



 10t catch limit is ample with max landing 2.5t in Jan and 1t in August.



#### Under-10m Sole VIIe







- Maximum landing in August was 1.5t.
- Uptake higher than this point last year.
- 160 vessels landed 7e sole this year compared to 200 during Jan-Aug last year.
- 18 vessels have landed >1t this year compared to 13 during Jan-Aug last year.
- Suggests without effects of COVID landings could be much higher

#### Over-10m Sole VIIe







- Uptake double what it was at same point last year.
- Catch limit is 1t compared to 1.2 in Aug last year then 2t September onwards.
- Vessels are leasing.
- 14 vessels landed this stock to date, compared to 18 last year.
- Four vessels have landed over 1t this year compared to two last year.

# Under-10m Sole VIIf-g





- Uptake reasonable compared to last year but reduced uptake in August.
- Max landing was 500kg in Apr