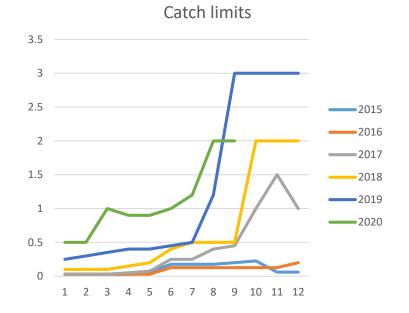

- Catch limit has been 20kg from July onwards, at this level I think we will just make it to the end of the year.
- But see top 20 landings for 2019 Sep-Dec; I expect there will be discards to stay under 20kg.
- I am not currently permitted to increase the catch limit.

## Over-10m Cod VII b-k exc.d

- Only 40kg left until we run out.
- Intention is to trade in from the U10s but I need your approval to do so.
- 2019s Sep-Dec uptake was 300kg (although 190kg from a single vessel), most vessels landed under 15kg.