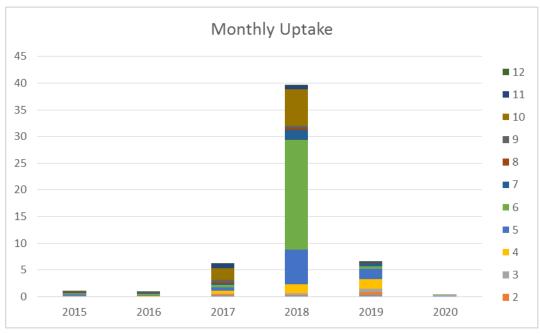

- Catch limit has been 20kg from July onwards, at this level I think we will just make it to the end of the year.
- But see top 20 landings for 2019 Sep-Dec; I expect there will be discards to stay under 20kg.
- I am not currently permitted to increase the catch limit.

## Over-10m Cod VII b-k exc.d

- Only 40kg left until we run out.
- Intention is to trade in from the U10s but I need your approval to do so.
- 2019s Sep-Dec uptake was 300kg (although 190kg from a single vessel), most vessels landed under 15kg.