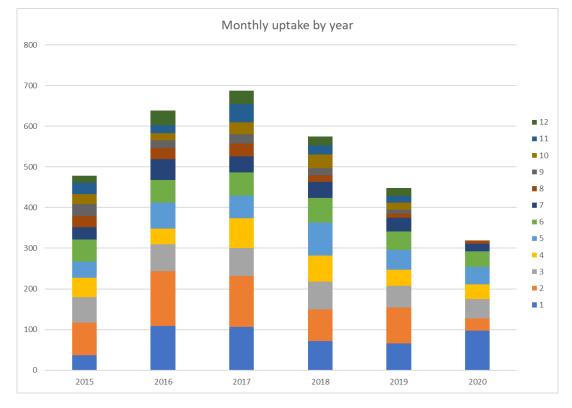

| 20.00    |

Also arranged for another 15t of 7e sole and 100t of 4c7d herring in exchange for 200t of mackerel at the end of the year and / or the balance to be returned in 2021 if we have less than 200t left.

## Under-10m Plaice VII d/e



 12t catch limit is un-restrictive with max landing in April of 8t.

## Over-10m Plaice VII d-e



- 10t catch limit is un-restrictive with max landing in April of 4.5t.
- Will trade in from U10 if necessary.

# **Under-10m Plaice VII f/g**



- Catch limit 4t
- Highest landing was in April 400kg

# **Under-10m Pollack VI/VII**



- Sufficient quota and catch limit (10t per month).
- UK uptake 30% with 1600t remaining.
- Can afford to support O10 if needed.
- O10 uptake = 9t they may need another 10t.



# Under-10m Skates & Rays VI / VII





- Max landing 5.5t in July.
- 10t catch limit appears ample and ample quota.

# Over-10m Skates & Rays VI / VII



 10t catch limit is ample with max landing 2.5t in Jan and 1t in August.



#### Under-10m Sole VIIe







- Maximum landing in August was 1.5t.
- Uptake higher than this point last year.
- 160 vessels landed 7e sole this year compared to 200 during Jan-Aug last year.
- 18 vessels have landed >1t this year compared to 13 during Jan-Aug last year.
- Suggests without effects of COVID landings could be much higher

#### Over-10m Sole VIIe







- Uptake double what it was at same point last year.
- Catch limit is 1t compared to 1.2 in Aug last year then 2t September onwards.
- Vessels are leasing.
- 14 vessels landed this stock to date,