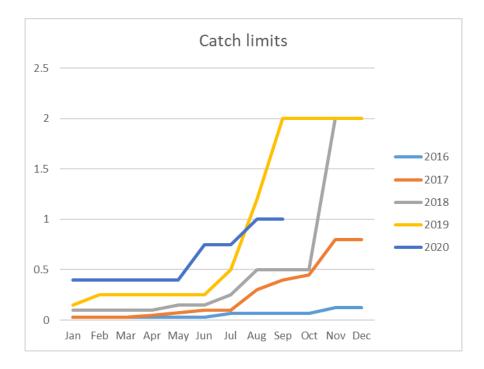

# Under-10m Skates & Rays VI / VII

- Max landing 5.5t in July.
- 10t catch limit appears ample and ample quota.

# Over-10m Skates & Rays VI / VII

 10t catch limit is ample with max landing 2.5t in Jan and 1t in August.