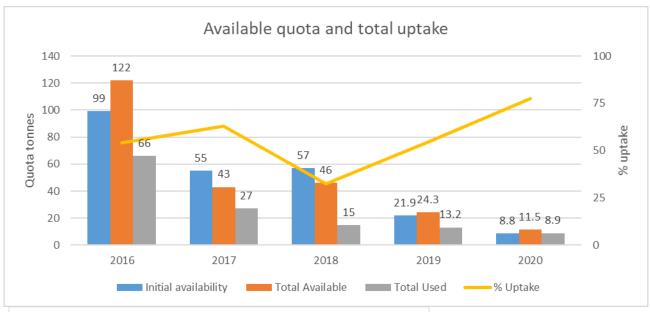

### Under-10m Haddock VII b-k

- Catch limit is 4t.
- Max landing this year was 2.5t in May.

## Over-10m Haddock VII b-k

- Catch limit is 2.75t.
- Max landing this year was 1.5t in May.