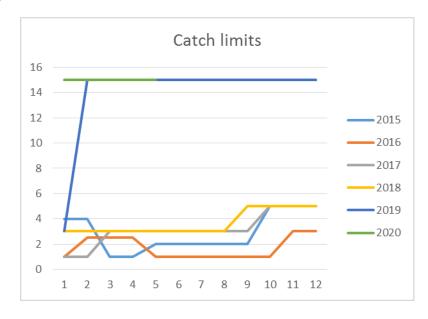

- Catch limit has been 20kg from July onwards, at this level I think we will just make it to the end of the year.
- But see top 20 landings for 2019 Sep-Dec; I expect there will be discards to stay under 20kg.
- I am not currently permitted to increase the catch limit.