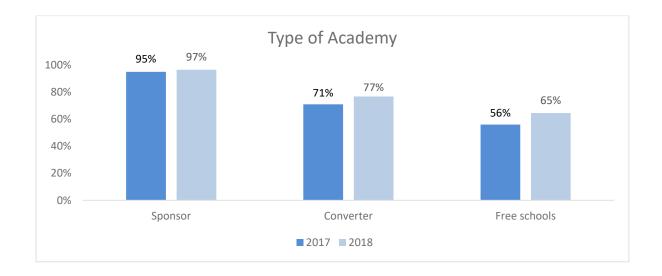

Restated figure 4a and 4b – Academies in MATs as at 31 August 2018 by phase and type (source: <a href="https://get-information-schools.service.gov.uk/">https://get-information-schools.service.gov.uk/</a>)