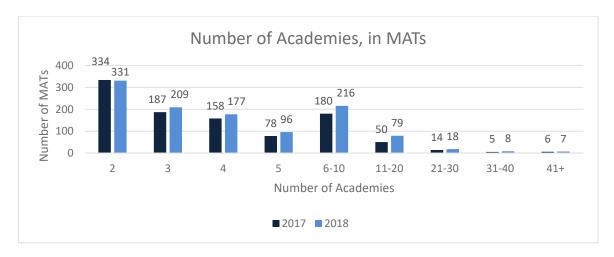

Restated figure 9 – Number of academies per MAT as at 31 August 2018 (source: <a href="https://get-information-schools.service.gov.uk/">https://get-information-schools.service.gov.uk/</a>)