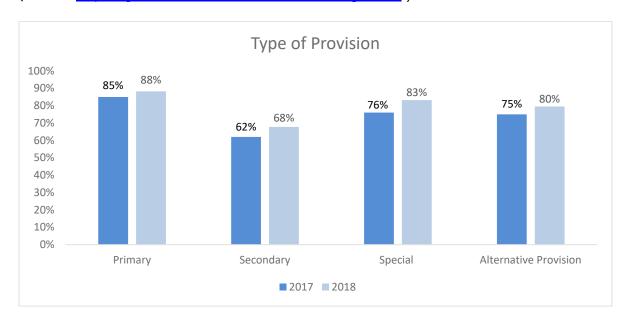

Restated figure 4a and 4b – Academies in MATs as at 31 August 2018 by phase and type (source: <a href="https://get-information-schools.service.gov.uk/">https://get-information-schools.service.gov.uk/</a>)