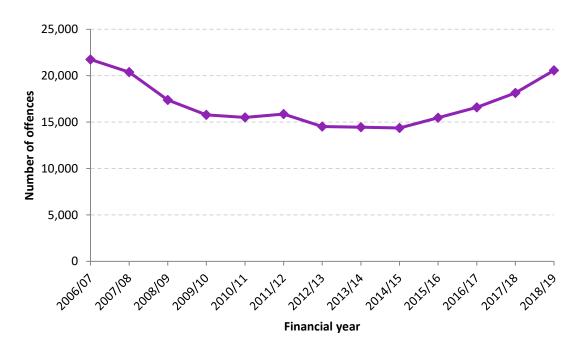

Figure 1 shows the time series trend for the offence of "assault without injury on a constable", which is comparable over time. Between 2006/07 and 2012/13 there has been a general downward trend in the number of offences of "assault without injury on a constable" recorded by the police. It then remained stable until 2015/16, when the number of offences increased by 8%, from 14,369 to 15,470 offences (a smaller increase than the 26% over the same period for all victims of "assault without injury"). In the year ending March 2019, 20,578 offences of "assault without injury on a constable" were recorded by the police, a 13% increase compared with the previous year (again a smaller increase than the 15% over the same period for all "assault without injury" cases).