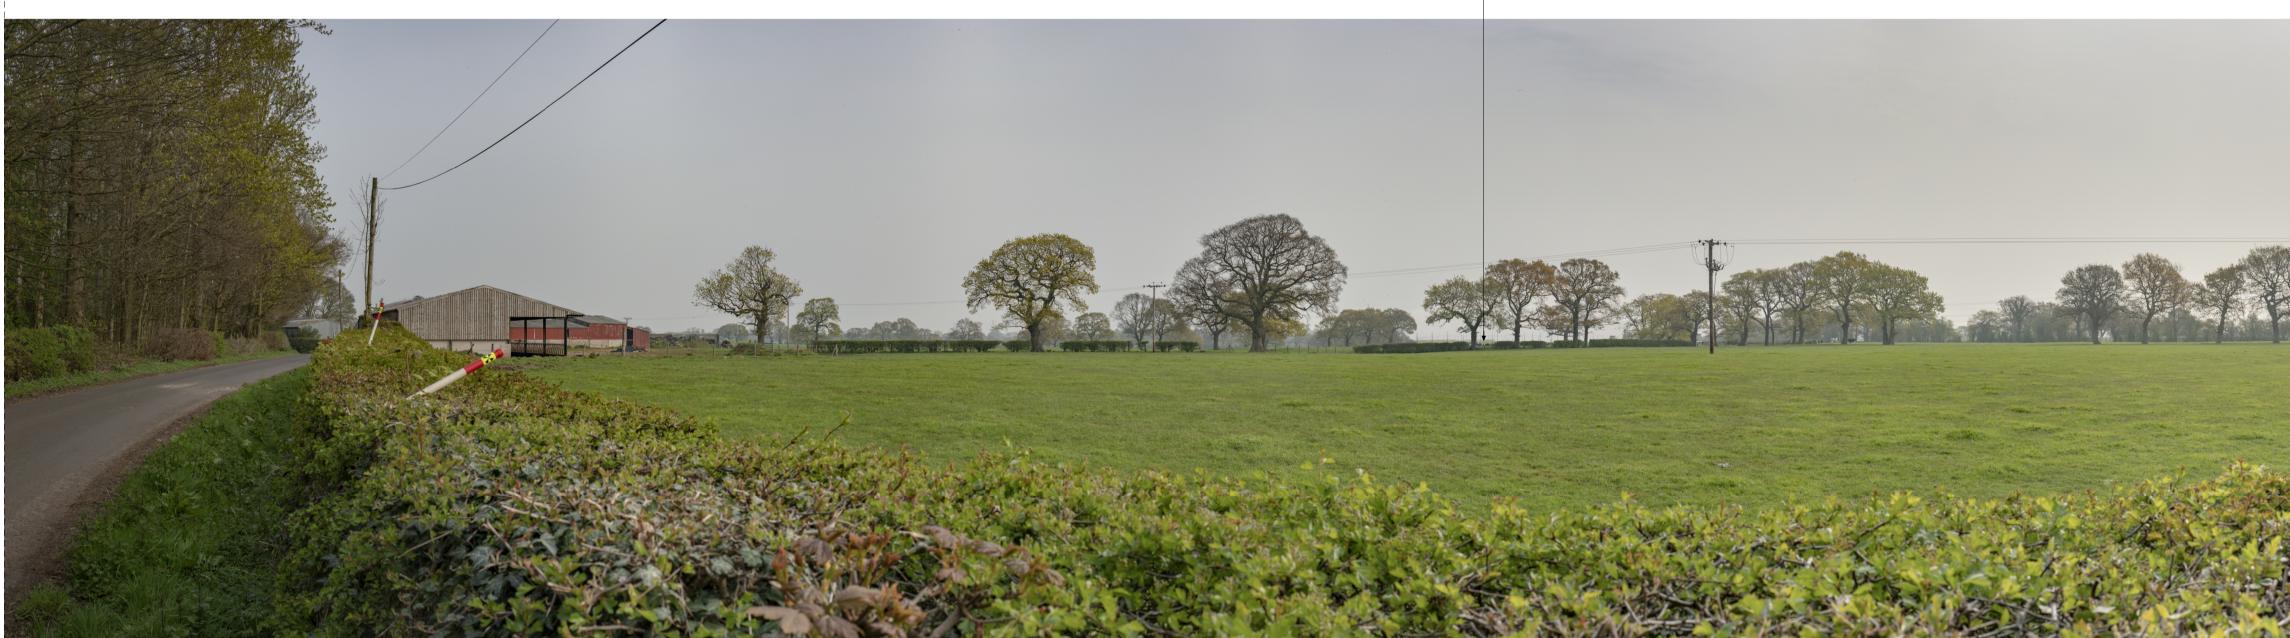

## Proposed Scheme

Sony A7RII, 35mm. Date: 16.04.19 09:23am

**Technical Information** 

Description

View East from Wrenshot Lane over agricultural landscape. HS2 is in a wide cutting at this stage with associated equipment of the Auto Transformer Feeder Station equipment partially screened by vegetation.

This visualisation is provided for illustration purposes only to help inform the DRC events. These are produced as a snapshot of the current work in progress as the Proposed Scheme may be subject to change through ongoing design development and in response to consultation.

For the Hybrid Bill submission, the supporting Environmental Statement will include full details of the visual impact assessment at the selected viewpoints will be included in Volume 5 of the Environmental Statement. A number of verified photomontages will be produced to provide an illustration of how the Proposed Scheme may look in the opening year and/or 15 years after opening to help inform the visual impact assessment.

Where new planting is proposed, it has been shown as immature plants which would mature over time to further integrate the Proposed Scheme into the landscape. At this scale the images do not lend themselves to direct comparison out in the field.