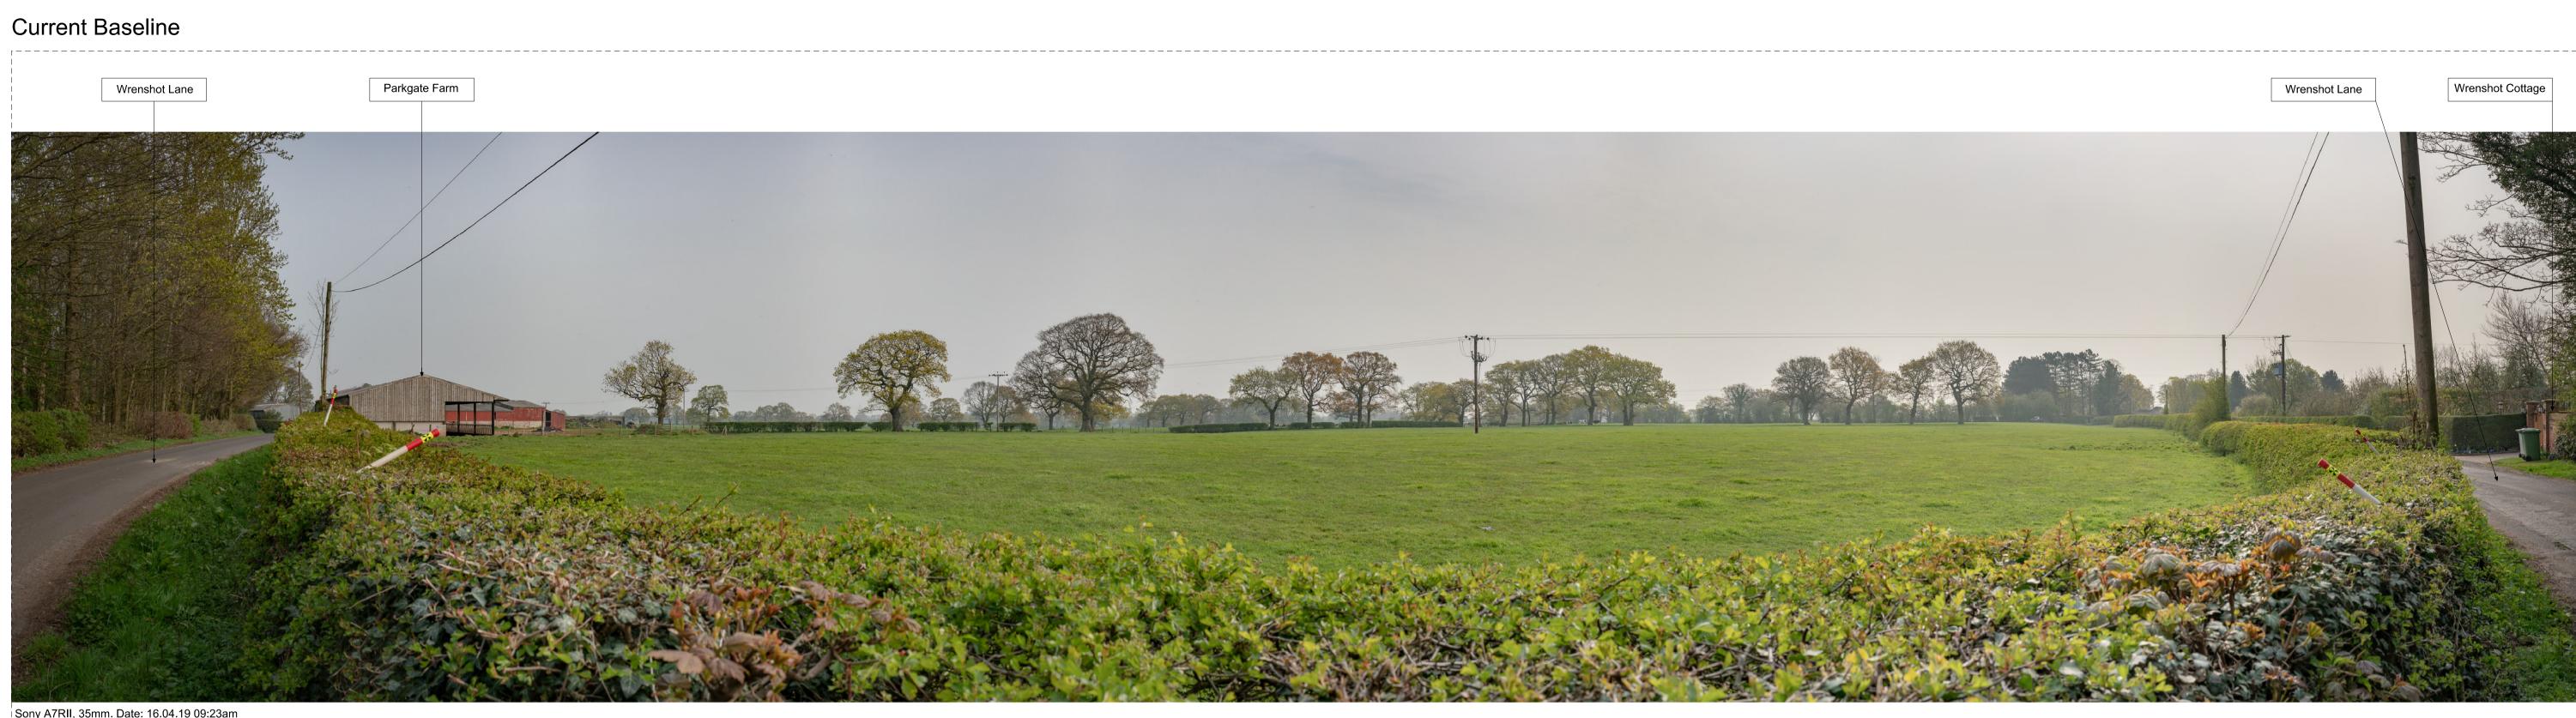

## Proposed Scheme

Sony A7RII, 35mm. Date: 16.04.19 09:23am

**Technical Information** 

Description

View East from Wrenshot Lane over agricultural landscape. HS2 is in a wide cutting at this stage with associated equipment of the Auto Transformer Feeder Station equipment partially screened by vegetation.