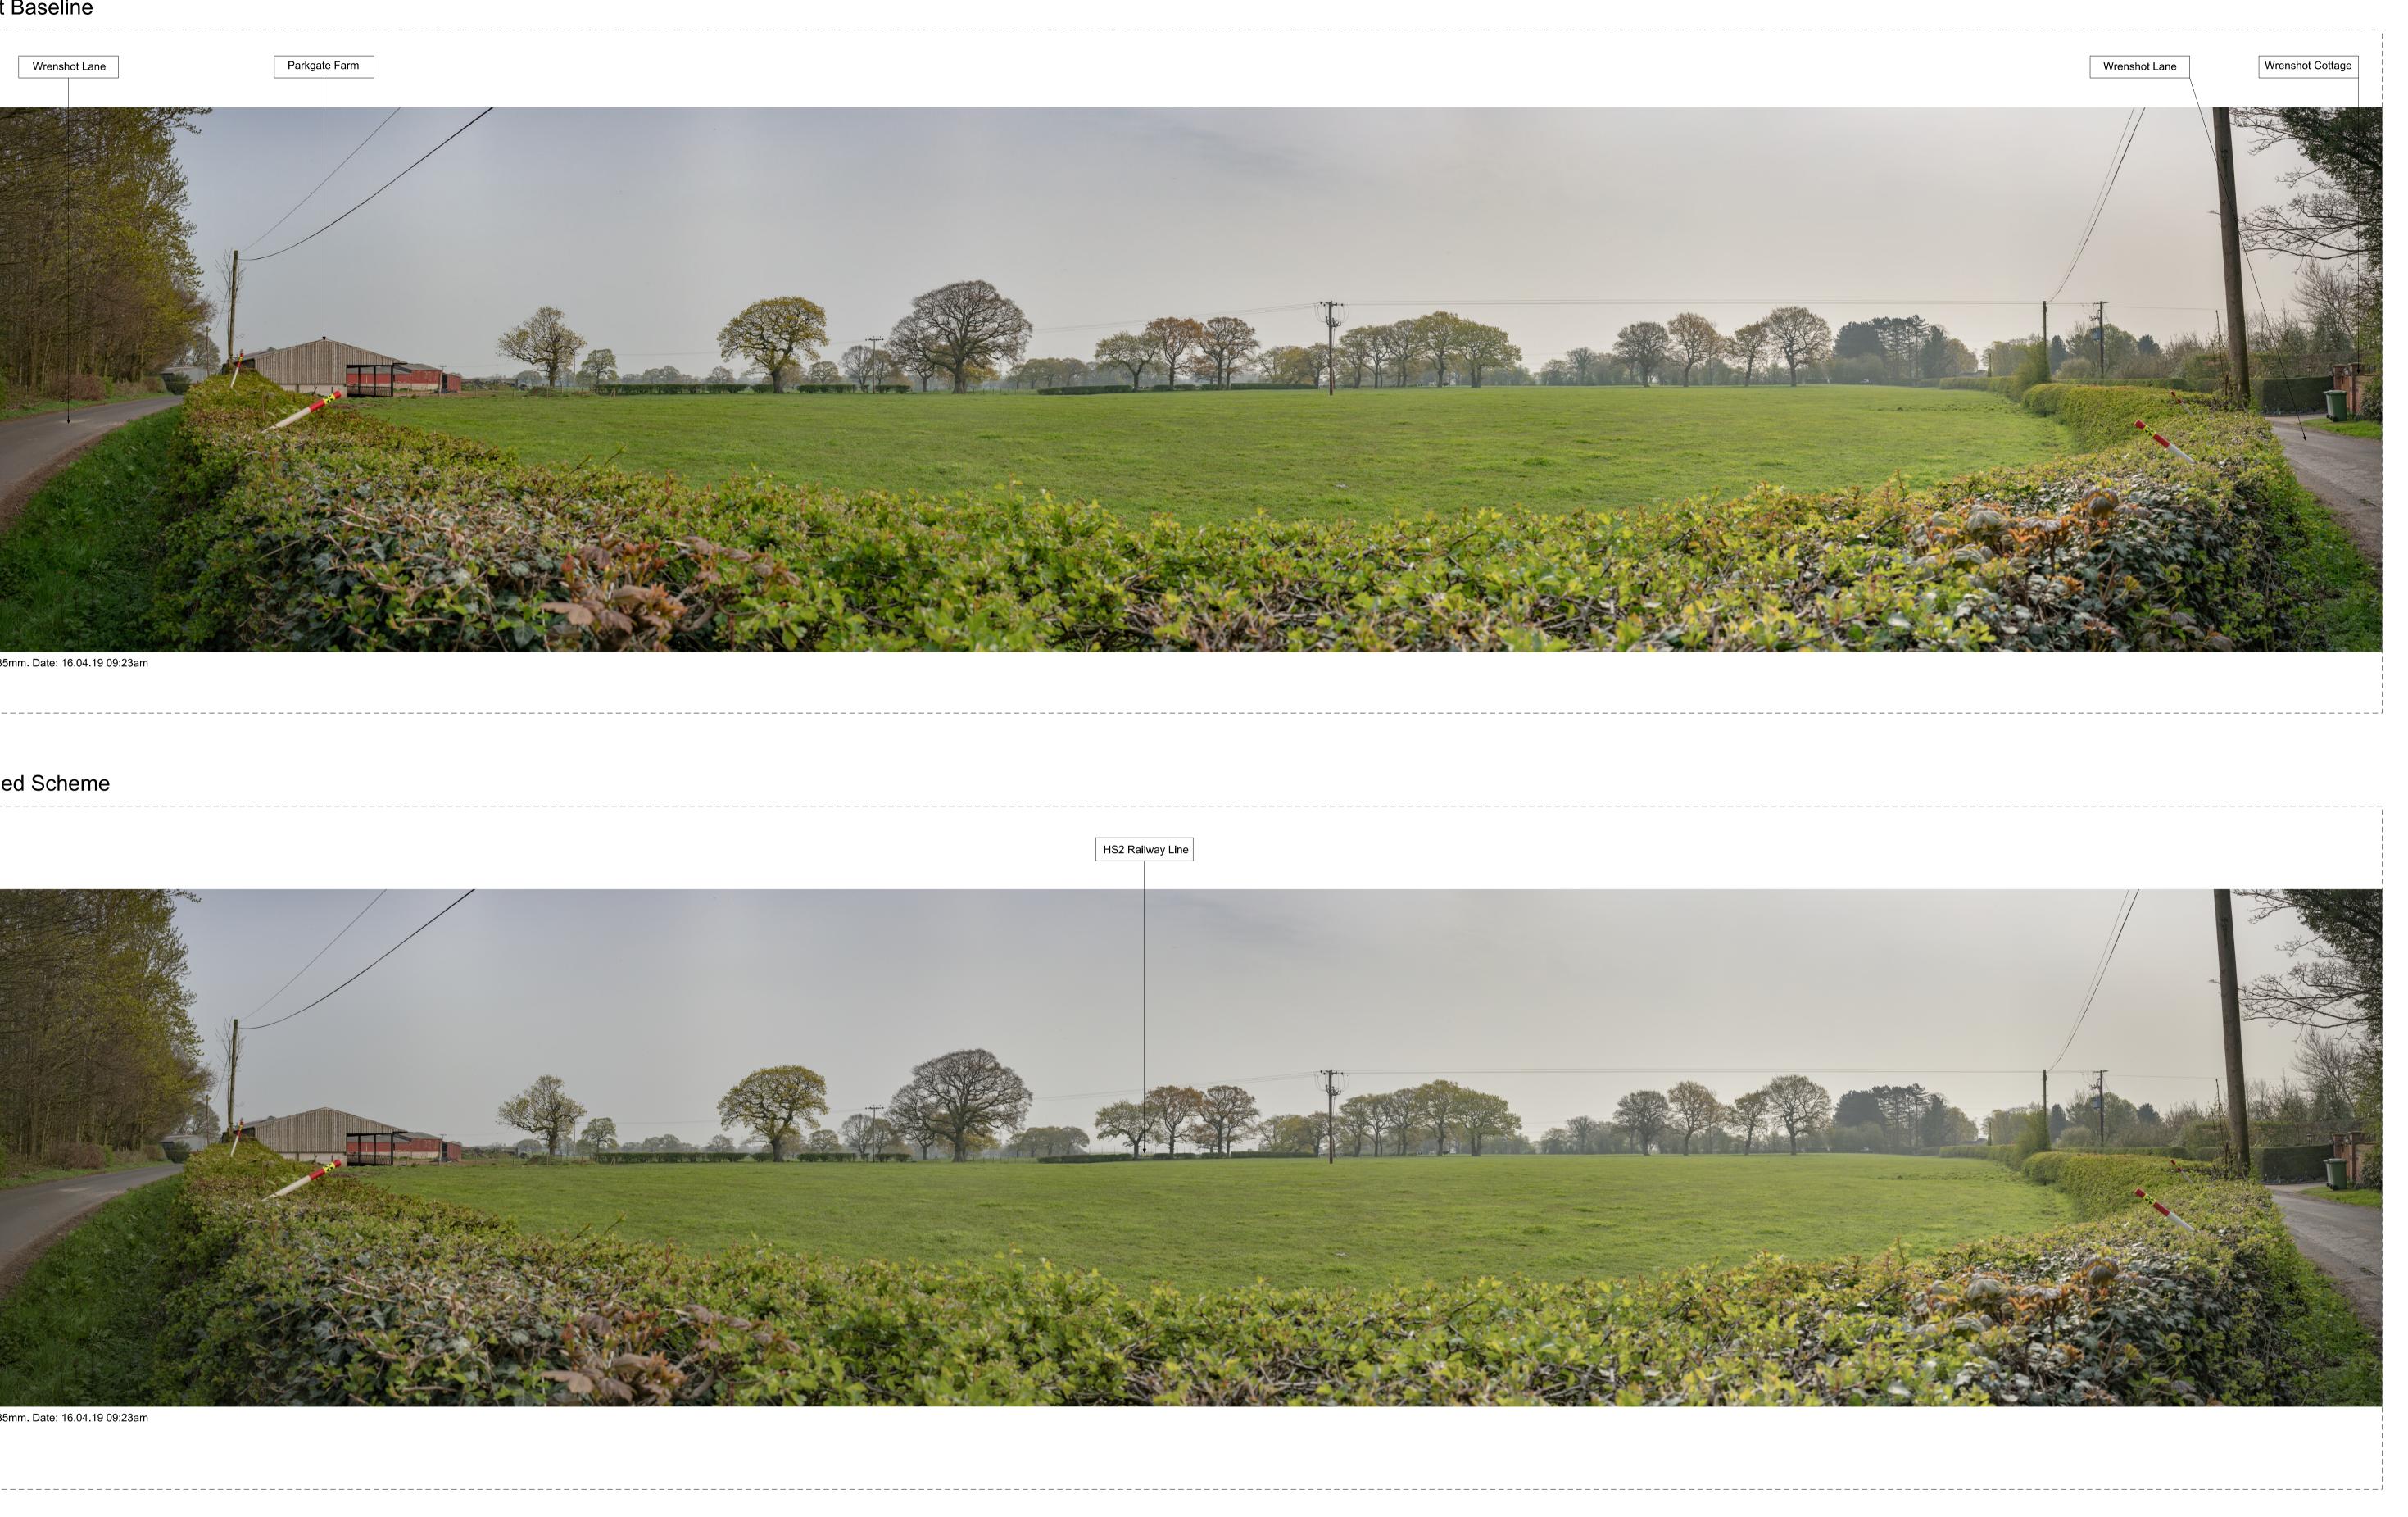

## Proposed Scheme

Sony A7RII, 35mm. Date: 16.04.19 09:23am

**Technical Information** 

Description

View East from Wrenshot Lane over agricultural landscape. HS2 is in a wide cutting at this stage with associated equipment of the Auto Transformer Feeder Station equipment partially screened by vegetation.

Where new planting is proposed, it has been shown as immature plants which would mature over time to further integrate the Proposed Scheme into the landscape. At this scale the images do not lend themselves to direct comparison out in the field.