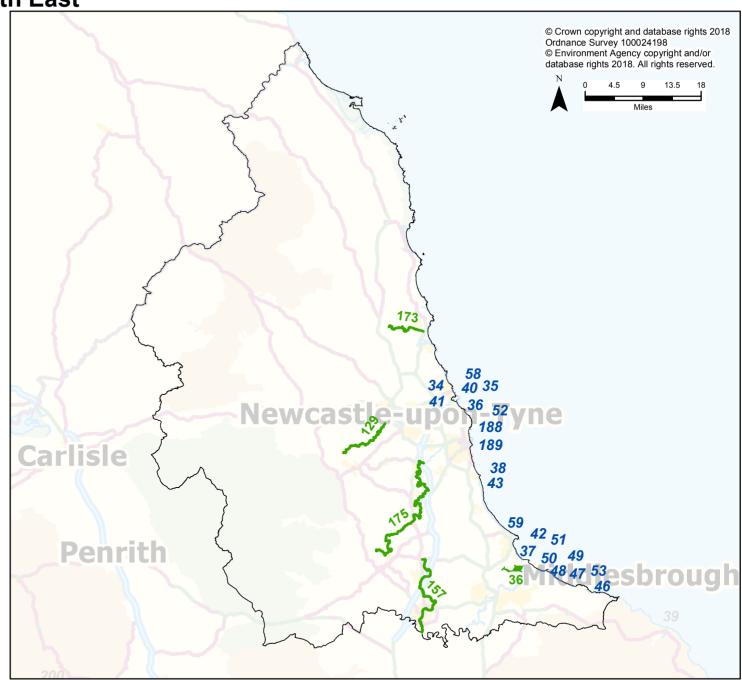

## Urban Waste Water Treatment Regulation Sensitive Areas North East

**Bathing Water Sensitive Areas** 

188Seaburn - Sunderland

189Roker - Sunderland

34Whitley Bay

35Tynemouth Long Sands North

36South Shields

37Seaton Carew Centre

38Seaham Beach

**40Tynemouth Long Sands South** 

41Tynemouth King Edwards Bay

**42Seaton Carew North** 

43Seaham Hall Beach

46Saltburn

**47Redcar Stray** 

48Redcar Granville

49Redcar Lifeboat Station

50Redcar Coatham

51Seaton Carew North Gare

52Marsden

53Marske Sands

**58Tynemouth Cullercoats** 

59Crimdon

Existing eutrophic sensitive areas (Rivers)

129 River Derwent (Northumbria)

157 River Skerne (Tees catchment)

173 River Wansbeck and Amenity Lake

175 River Wear

**Existing eutrophic sensitive areas (Coast)** 

36 Seal Sands, Tees Estuary