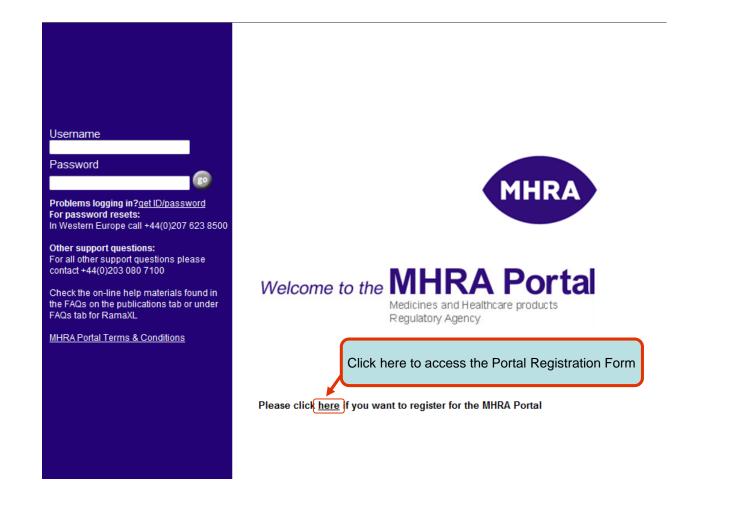

# How to register for MHRA Portal and RamaXL

Medicines and Healthcare Products Regulatory Agency