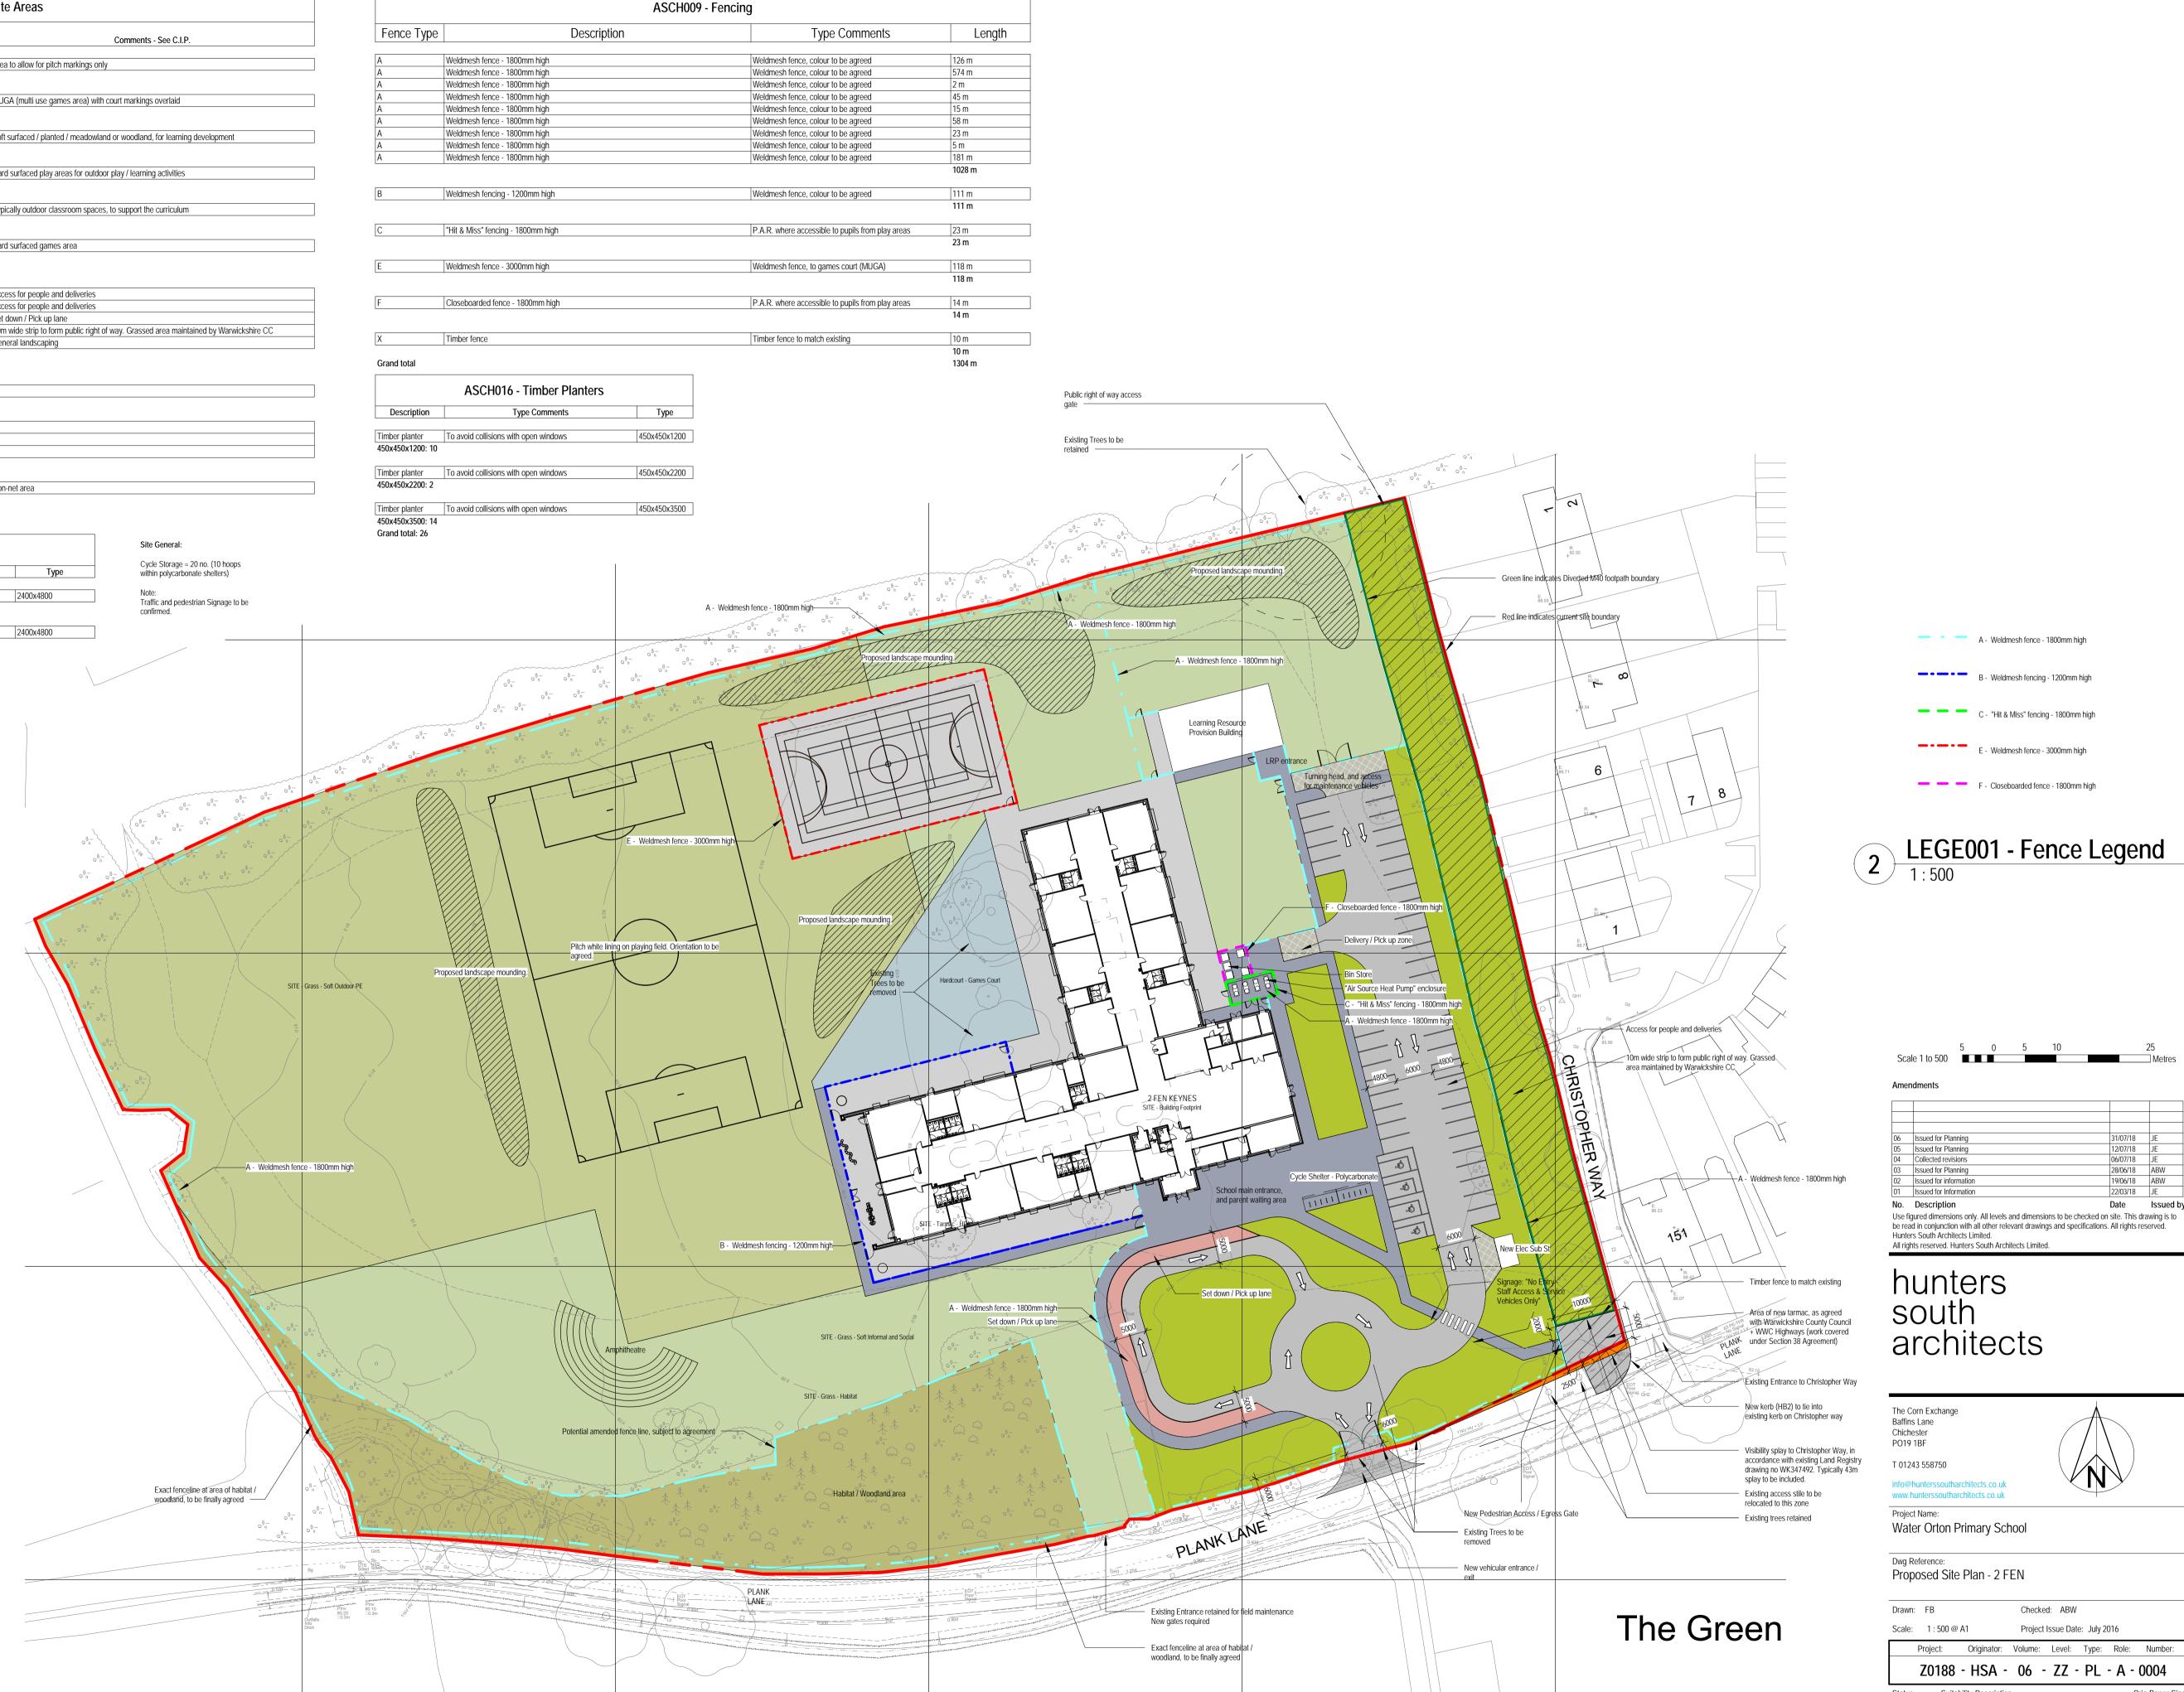

|                                                                                       | A                                          | SCH011 - Tot                             | al Site Areas                         |                                                                 |
|---------------------------------------------------------------------------------------|--------------------------------------------|------------------------------------------|---------------------------------------|-----------------------------------------------------------------|
|                                                                                       | Areas                                      |                                          |                                       |                                                                 |
| Description                                                                           | BB99 Allowance                             | Actual                                   |                                       | Comments - See C.I.P.                                           |
| 01 - Soft outdoor PE area, inc sports pitches                                         | 8400 m <sup>2</sup>                        | 9756 m <sup>2</sup>                      | Area to allow for pitch markings only | NI                                                              |
| 01 - Soli ouluoor FE area, inc sports pitches                                         | 8400 m <sup>2</sup>                        | 9756 m <sup>2</sup>                      | Area to allow for pitch markings on   | <u>y</u>                                                        |
|                                                                                       | 0100111                                    | 7700 m                                   |                                       |                                                                 |
| 02 - Hard surfaced outdoor PE areas                                                   | 814 m <sup>2</sup>                         | 814 m <sup>2</sup>                       | MUGA (multi use games area) with      | court markings overlaid                                         |
|                                                                                       | 814 m <sup>2</sup>                         | 814 m <sup>2</sup>                       |                                       |                                                                 |
|                                                                                       |                                            |                                          |                                       |                                                                 |
| 03 - Soft Informal and Social Areas                                                   | 1925 m <sup>2</sup>                        | 6174 m <sup>2</sup>                      | Soft surfaced / planted / meadowlar   | nd or woodland, for learning development                        |
|                                                                                       | 1925 m²                                    | 6174 m²                                  |                                       |                                                                 |
| 04 Hard Informal and Social Arcas                                                     | 107E m <sup>2</sup>                        | $004 m^{2}$                              | Llord curfaced play areas for outdo   | ar play / learning activities                                   |
| 04 - Hard Informal and Social Areas                                                   | 1075 m <sup>2</sup><br>1075 m <sup>2</sup> | 984 m <sup>2</sup><br>984 m <sup>2</sup> | Hard surfaced play areas for outdoo   | or play / learning activities                                   |
|                                                                                       | 1075 114                                   | 984 m²                                   |                                       |                                                                 |
| 05 - Habitat Areas                                                                    | 668 m <sup>2</sup>                         | 2400 m <sup>2</sup>                      | Typically outdoor classroom spaces    | s to support the curriculum                                     |
|                                                                                       | 668 m <sup>2</sup>                         | 2400 m <sup>2</sup>                      |                                       |                                                                 |
|                                                                                       |                                            |                                          |                                       |                                                                 |
| 06 - Games court, hard surfaced                                                       | 626 m <sup>2</sup>                         | 680 m <sup>2</sup>                       | Hard surfaced games area              |                                                                 |
|                                                                                       | 626 m <sup>2</sup>                         | 680 m <sup>2</sup>                       |                                       |                                                                 |
|                                                                                       | 13508 m²                                   | 20807 m <sup>2</sup>                     |                                       |                                                                 |
| "Non - Net"                                                                           |                                            | 1906 m <sup>2</sup>                      | Access for people and deliveries      |                                                                 |
| "Non - Net"                                                                           |                                            | 1084 m <sup>2</sup>                      | Access for people and deliveries      |                                                                 |
| "Non - Net"                                                                           |                                            | 155 m <sup>2</sup>                       | Set down / Pick up lane               |                                                                 |
| "Non - Net"                                                                           |                                            | 1341 m <sup>2</sup>                      | 10m wide strip to form public right c | f way. Grassed area maintained by Warwickshire CC               |
| "Non - Net"                                                                           |                                            | 2075 m <sup>2</sup>                      | General landscaping                   |                                                                 |
|                                                                                       | 0 m²                                       | 6562 m²                                  |                                       |                                                                 |
|                                                                                       | 0 m²                                       | 6562 m <sup>2</sup>                      |                                       |                                                                 |
| "Non - Net"                                                                           |                                            | 102 m <sup>2</sup>                       |                                       |                                                                 |
|                                                                                       | 0 m²                                       | 102 m <sup>2</sup>                       |                                       |                                                                 |
|                                                                                       |                                            |                                          |                                       |                                                                 |
| 04 - Hard Informal and Social Areas                                                   |                                            | 4 m <sup>2</sup>                         |                                       |                                                                 |
| 04 - Hard Informal and Social Areas                                                   |                                            | 2 m <sup>2</sup>                         |                                       |                                                                 |
| 04 - Hard Informal and Social Areas                                                   | 0 m²                                       | 1 m <sup>2</sup>                         |                                       |                                                                 |
|                                                                                       | 0 m²                                       | 6 m²                                     |                                       |                                                                 |
| Building Footprint                                                                    | 2281 m <sup>2</sup>                        | 2281 m <sup>2</sup>                      | Non-net area                          |                                                                 |
|                                                                                       | 2281 m <sup>2</sup>                        | 2281 m <sup>2</sup>                      | Non net al cu                         |                                                                 |
|                                                                                       | 2281 m <sup>2</sup>                        | 2389 m <sup>2</sup>                      |                                       |                                                                 |
| Grand total                                                                           | 15789 m²                                   | 29758 m²                                 |                                       |                                                                 |
| ASCH                                                                                  | 012 - Parking Sche                         | edule                                    |                                       | Site General:                                                   |
| Comments                                                                              | Type Comments                              |                                          | Туре                                  | Cycle Storage = 20 no. (10 hoops within polycarbonate shelters) |
|                                                                                       |                                            |                                          |                                       |                                                                 |
|                                                                                       |                                            |                                          |                                       | Noto:                                                           |
| Disabled bay with 1200mm safety zone Disabled car park<br>Disabled car parking bay: 4 | king bay                                   |                                          | 2400x4800                             | Note:<br>Traffic and pedestrian Signage to be                   |

Standard parking bay Standard parking bay: 45

Grand total: 49

Weldmesh fence - 1800mm high Weldmesh fencing - 1200mm high Weldmesh fence - 3000mm high Timber fence Description

25

 31/07/18
 JE

 12/07/18
 JE

 06/07/18
 JE

 28/06/18
 ABW

 19/06/18
 ABW

 22/03/18
 JE

 Date
 Issued by

Metres

 $\langle \mathbf{N} \rangle$ 

| Drawn:                                | FB Checked:                                | ABW                        |  |  |
|---------------------------------------|--------------------------------------------|----------------------------|--|--|
| Scale:                                | 1 : 500 @ A1 Project Is:                   | sue Date: July 2016        |  |  |
| Pi                                    | roject: Originator: Volume: I              | _evel: Type: Role: Number: |  |  |
| Z0188 - HSA - 06 - ZZ - PL - A - 0004 |                                            |                            |  |  |
| Status:<br>S8                         | Suitability Description:<br>PLANNING       | Orig Paper Size:<br>A1     |  |  |
| Revision:<br>P 06                     | Revision Description:<br>PLANNING APPLICAT | HSA Job No:<br>TON Z0188   |  |  |