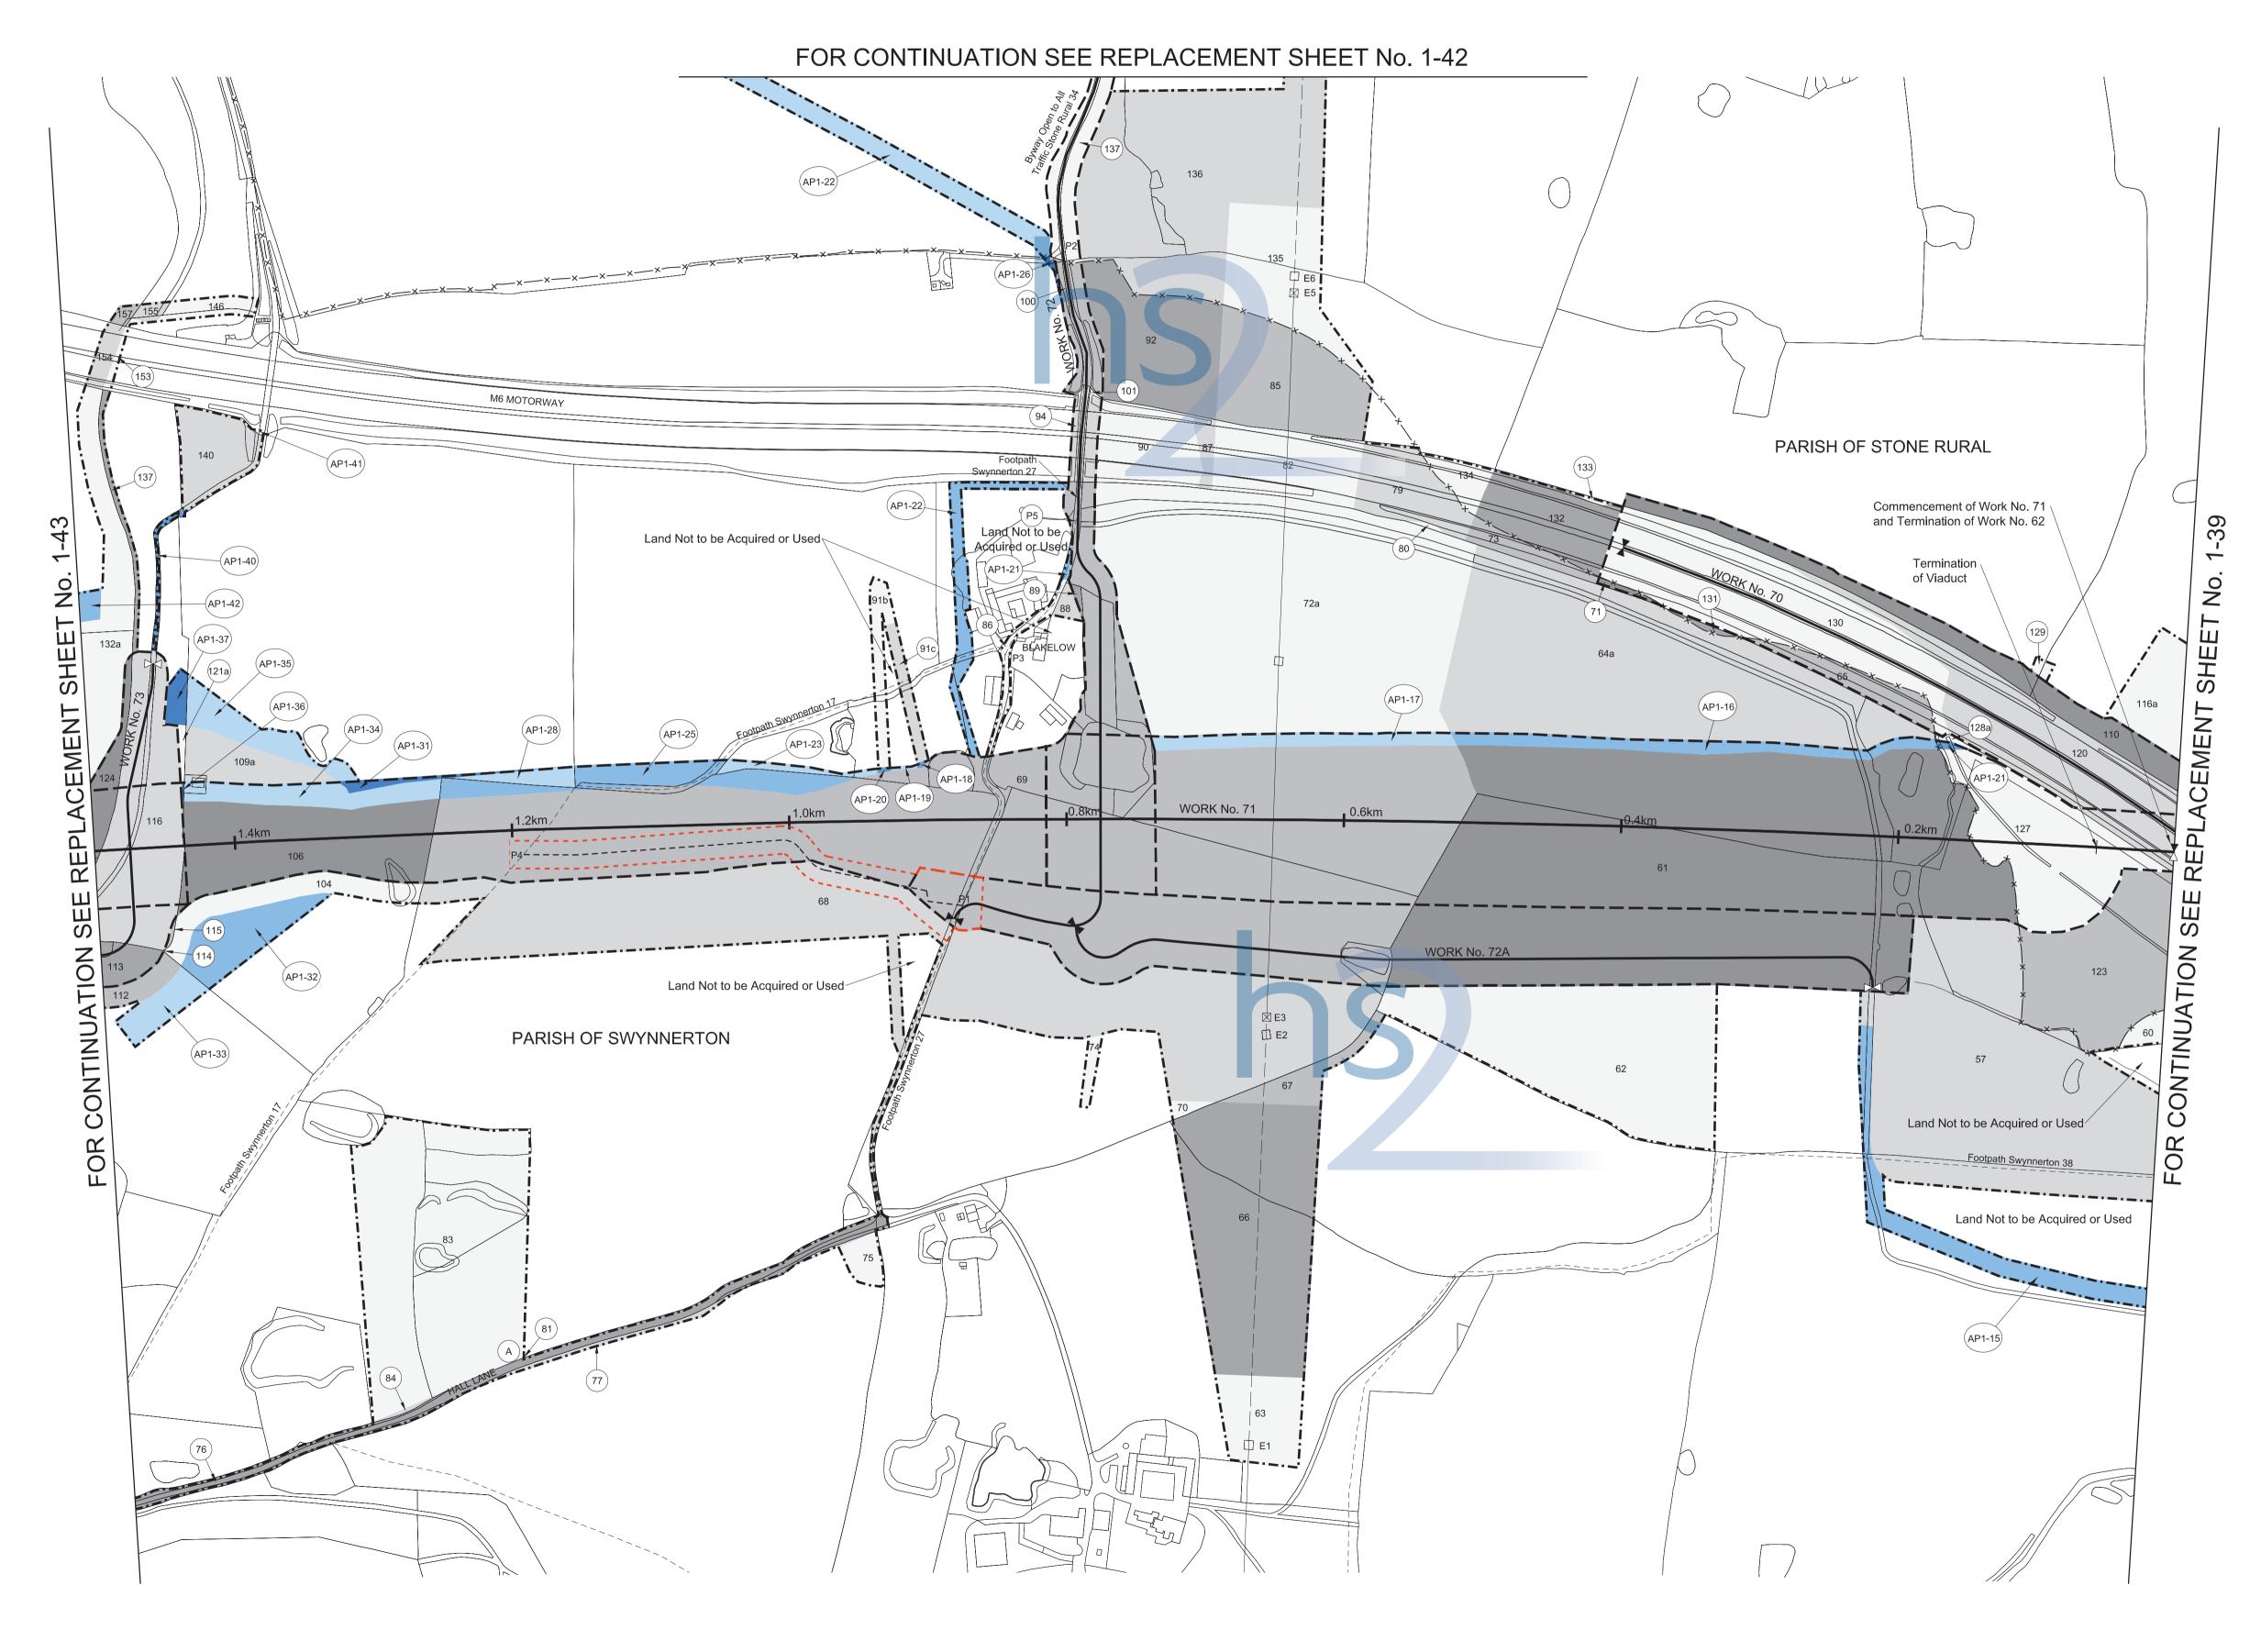

Work No. 69A see Sheet No. 2-40 For Section of Work No. 70A see Sheet No. 2-41

The area enclosed by any limit of deviation or by any limit of land to be acquired or used is the area extending to the outer edge of the line marking those limits

This map is based upon Ordnance Survey material with the permission of Ordnance Survey on behalf of the controller of Her Majesty's stationery office crown copyright.
Unauthorised reproduction infringes crown copyright and may lead to prosecution or civil proceedings (Ordnance Survey licence 100049190)

AMENDMENTS TO THIS SHEET ARE AS FOLLOWS :-

Plots AP1-1, AP1-2, AP1-3, AP1-5, AP1-6, AP1-7, AP1-8, AP1-9, AP1-10, AP1-11, AP1-12, AP1-13, AP1-14 and AP1-15 added in the Parish of Swynnerton

Plots 5, 6, 29 and 43 removed in the Parish of Swynnerton



scale 1:2500 at A1 size, 1:5000 at A3 size

REPLACEMENT SHEET No. 1-41

IN PARLIAMENT - SESSION 2017-19

HIGH SPEED RAIL (WEST MIDLANDS - CREWE) ADDITIONAL PROVISION (MARCH 2018)

Work No. 70 (Road) Work No. 71 (Railway) Works Nos. 72, 72A, 73 (Access Roads)

For Section of Work No. 70 see Sheet No. 2-40
For Section of Work No. 71 see Sheet No. 2-42
For Section of Work No. 72
see Replacement Sheet No. 2-44
For Section of Work No. 72A
see Replacement Sheet No. 2-44
For Section of Work No. 73
see Replacement Sheet No. 2-44

The area enclosed by any limit of deviation or by any limit of land to be acquired or used is the area extending to the outer edge of the line marking those limits

This map is based upon Ordnance Survey material with the permission of Ordnance Survey on behalf of the c