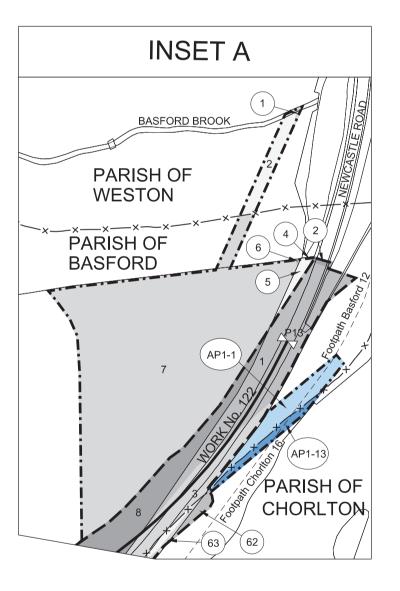

heet No. 2-73

The area enclosed by any limit of deviation or by any limit of land to be acquired or used is the area extending to the outer edge of the line marking those limits

This map is based upon Ordnance Survey material with the permission of Ordnance Survey on behalf of the controller of Her Majesty's stationery office crown copyright. Unauthorised reproduction infringes crown copyright and may lead to prosecution or civil proceedings (Ordnance Survey Licence number 100049190)

AMENDMENTS TO THIS SHEET ARE AS FOLLOWS :-

Plots AP1-13, AP1-14, AP1-15, AP1-16, AP1-17, AP1-18, AP1-19, AP1-20 and AP1-21 added in the Parish of Chorlton

Plots AP1-1, AP1-2, AP1-3, AP1-4, AP1-5, AP1-6, AP1-7, AP1-8, AP1-9, AP1-10, AP1-11, AP1-12, AP1-13, AP1-14 and AP1-15 added in the Parish of Basford





Drawing No.



REPLACEMENT SHEET No. 1-64

HIGH SPEED RAIL
(WEST MIDLANDS - CREWE)
ADDITIONAL PROVISION
(MARCH 2018)

Work No. 107 (Railway)
Work No. 127 (Access Road)
For Section of Work No. 107 see
Sheet No. 2-64 and 2-65
For Section of Work No. 127 see Sheet No. 2-74

The area enclosed by any limit of deviation or by any limit of land to be acquired or used is the area extending to the outer edge of the line marking those limits

This map is based upon Ordnance Survey material with the permission of Ordnance Survey on behalf of the controller of Her Majesty's stationery office crown copyright.

Unauthorised reproduction infringes crown copyright and may lead to prosecution or civil proceedings (Ordnance Survey Licence number 100049190)

### AMENDMENTS TO THIS SHEET ARE AS FOLLOWS :-