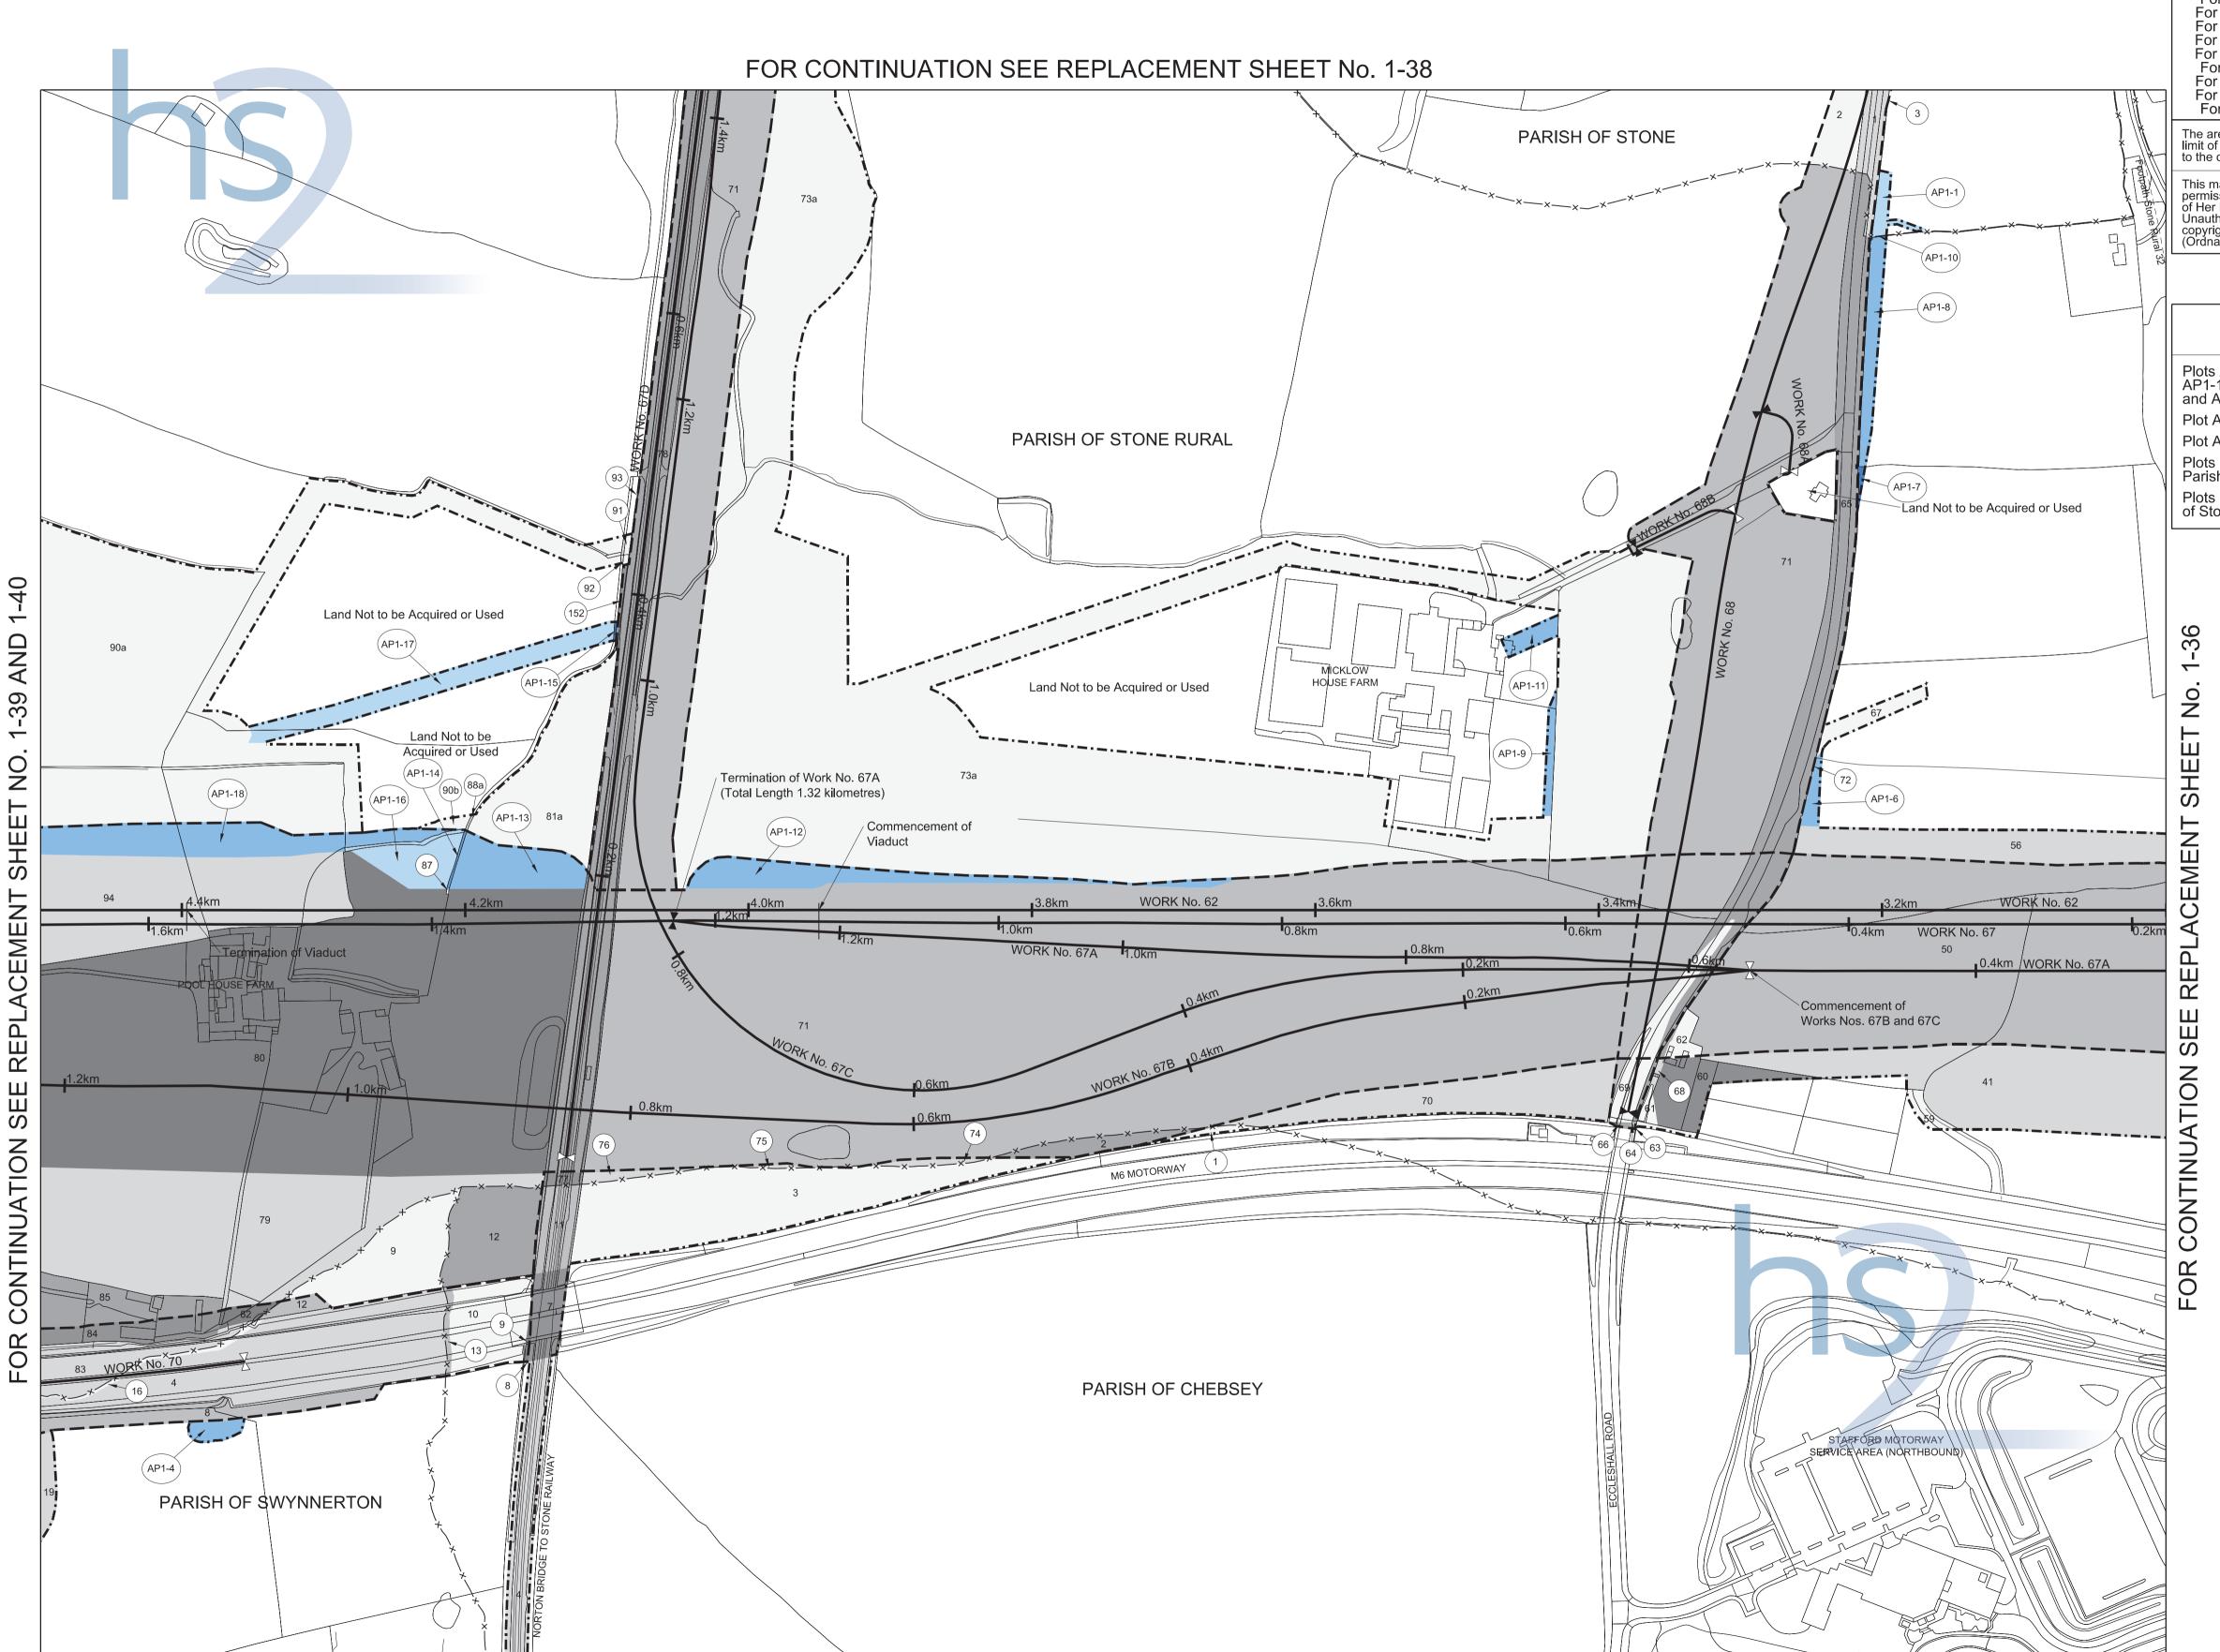

see Sheet No. 2-33
For Section of Work No. 65 see Sheet No. 2-35
For Section of Work No. 66 see Sheet No. 2-35
For Section of Work No. 67 see Sheet No. 2-36
For Section of Work No. 67A see Sheet No. 2-37

The area enclosed by any limit of deviation or by any limit of land to be acquired or used is the area extending to the outer edge of the line marking those limits

This map is based upon Ordnance Survey material with the permission of Ordnance Survey on behalf of the controller of Her Majesty's stationery office crown copyright.

Unauthorised reproduction infringes crown copyright and may lead to prosecution or civil proceedings (Ordnance Survey Licence number 100049190)

AMENDMENTS TO THIS SHEET ARE AS FOLLOWS :-

Plots AP1-2, AP1-3, AP1-4 and AP1-5 added in the Parish of Stone Rural



scale 1:2500 at A1 size, 1:5000 at A3 size

metres 100

FOR CONTINUATION SEE INSET A

REPLACEMENT SHEET No. 1-37

IN PARLIAMENT - SESSION 2017-19

HIGH SPEED RAIL (WEST MIDLANDS - CREWE) ADDITIONAL PROVISION (MARCH 2018)

Work No. 62, 67, 67A, 67B, 67C, 67D (Railways) Works Nos. 68, 70 (Roads) Works Nos. 68A, 68B (Access Roads)

For Section of Work No. 62 see Sheet No. 2-34
For Section of Work No. 67 see Sheet No. 2-36
For Section of Work No. 67A see Sheet No. 2-37
For Section of Work No. 67B see Sheet No. 2-37
For Section of Work No. 67C see Sheet No. 2-38
For Section of Work No. 67D see Sheet No. 2-38
For Section of Work No. 68 see Sheet No. 2-39
For Section of Work No. 68A see Sheet No. 2-39
For Section of Work No. 68B see Sheet No. 2-39
For Section of Work No. 68B see Sheet No. 2-39