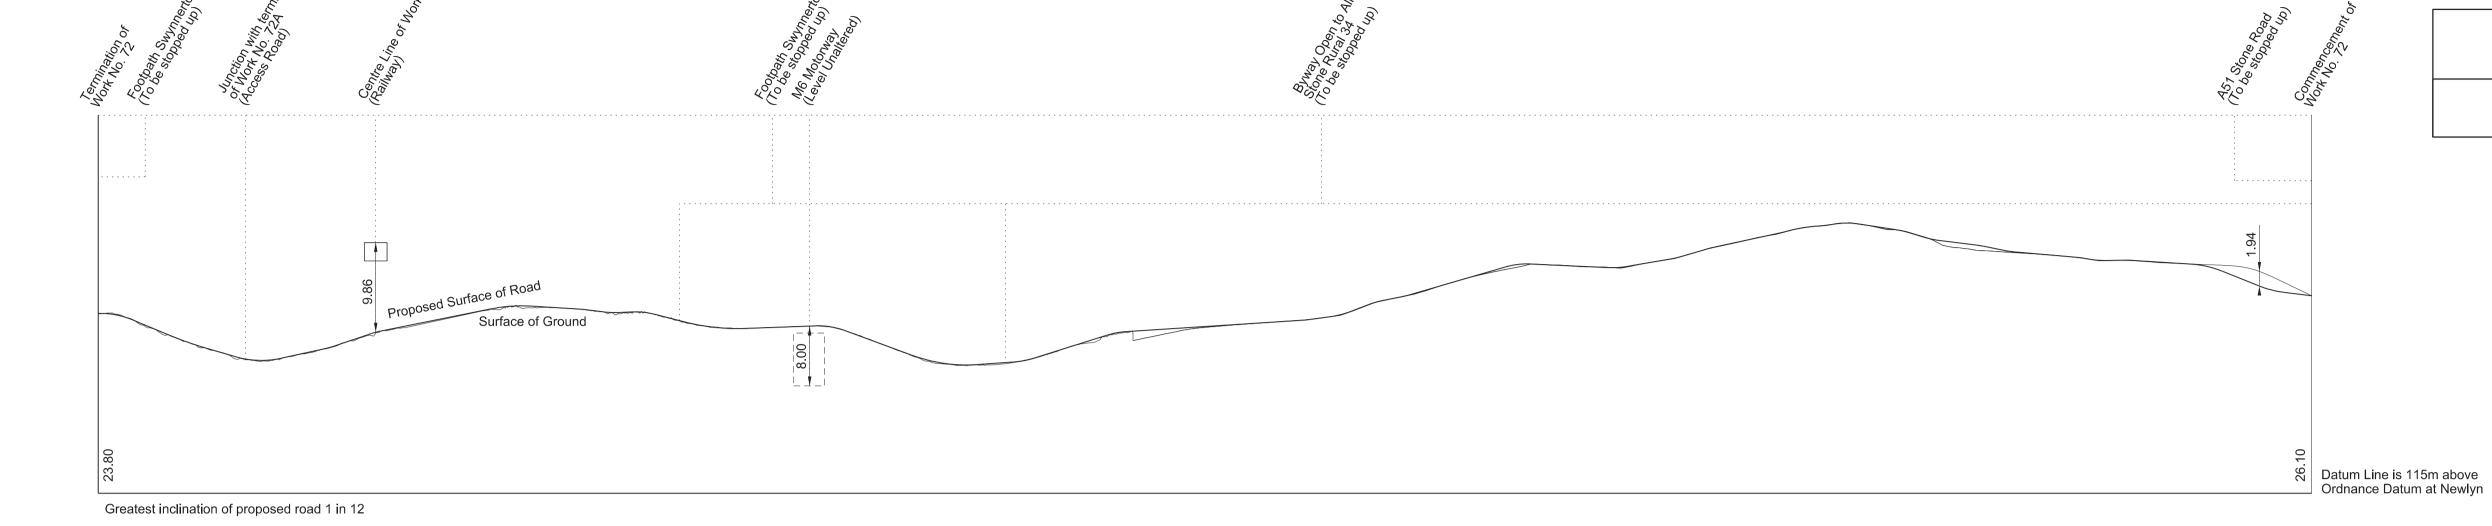

ing No. Rev AP01

### WORK No. 15E



#### WORK No. 16 FOR PLAN OF WORK SEE REPLACEMENT SHEET No. 1-13

300



Horizontal scale 1:2500 at A1 size

Vertical scale 1:500 at A1 size

REPLACEMENT SHEET No. 2-09

IN PARLIAMENT - SESSION 2017-19

HIGH SPEED RAIL (WEST MIDLANDS - CREWE) ADDITIONAL PROVISION (MARCH 2018) Work No. 15E (Road) Work No.16 (Access Road)

AMENDMENTS TO THIS SHEET ARE AS FOLLOWS:-

Work No. 15C removed Work No. 15E added

C861-ARP-HY-DSE-000-120009

Drawing No.

WORK No. 72

FOR PLAN OF WORK SEE REPLACEMENT SHEETS Nos. 1-41 and 1-42

REPLACEMENT SHEET No. 2-44

IN PARLIAMENT - SESSION 2017-19

HIGH SPEED RAIL (WEST MIDLANDS - CREWE) ADDITIONAL PROVISION (MARCH 2018)

Works Nos 72, 72A and 73 (Access Roads)

AMENDMENTS TO THIS SHEET ARE AS FOLLOWS:-

Work No. 72 amended







REPLACEMENT SHEET No. 2-50

HIGH SPEED RAIL
(WEST MIDLANDS - CREWE)

ADDITIONAL PROVISION
(MARCH 2018)

Works Nos. 87, 87A and 88 (Roads)
Work No. 88A (Watercourse)

AMENDMENTS TO THIS SHEET ARE AS FOLLOWS:-

Work No. 87A added



Proposed Surface of Road

Greatest inclination of proposed road 1 in 10.5 Datum Line is 105m above Ordnance Datum at Newlyn Surface of Ground

Greatest inclination of proposed road 1 in 16

Datum Line is 95m above Ordnance Datum at Newlyn Greatest inclination of proposed road 1 in 20

Datum Line is 90m above Ordnance Datum at Newlyn Surface of Ground

∖Proposed Surface of Watercourse

Datum Line is 90m above
Ordnance Datum at Newlyn