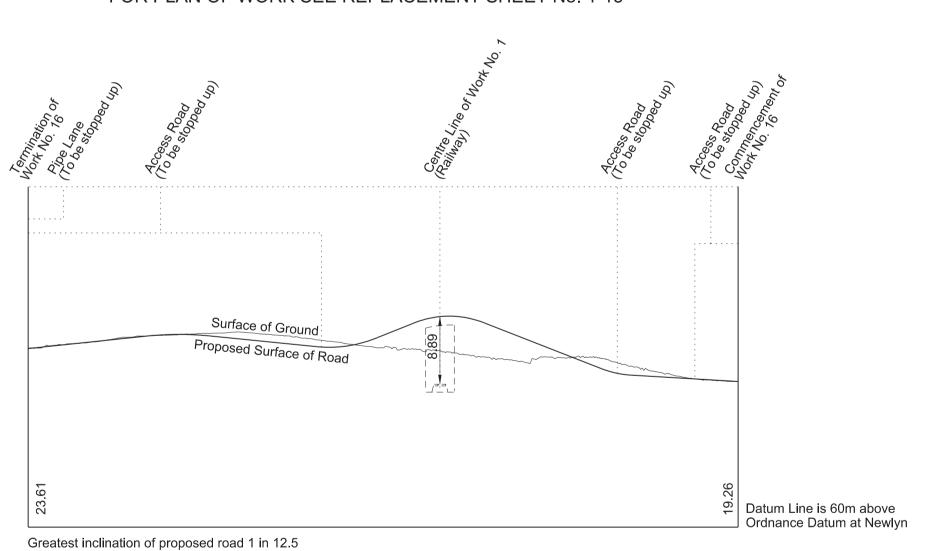

ADDITIONAL PROVISION (MARCH 2018)

Work No. 1 (Railway) Work No. 15 (Road) Work No. 16 (Access Road) For Section of Work No. 1 see Sheet No. 2-03
For Section of Work No. 15
see Replacement Sheet No. 2-08
For Section of Work No. 16
see Replacement Sheet No. 2-09