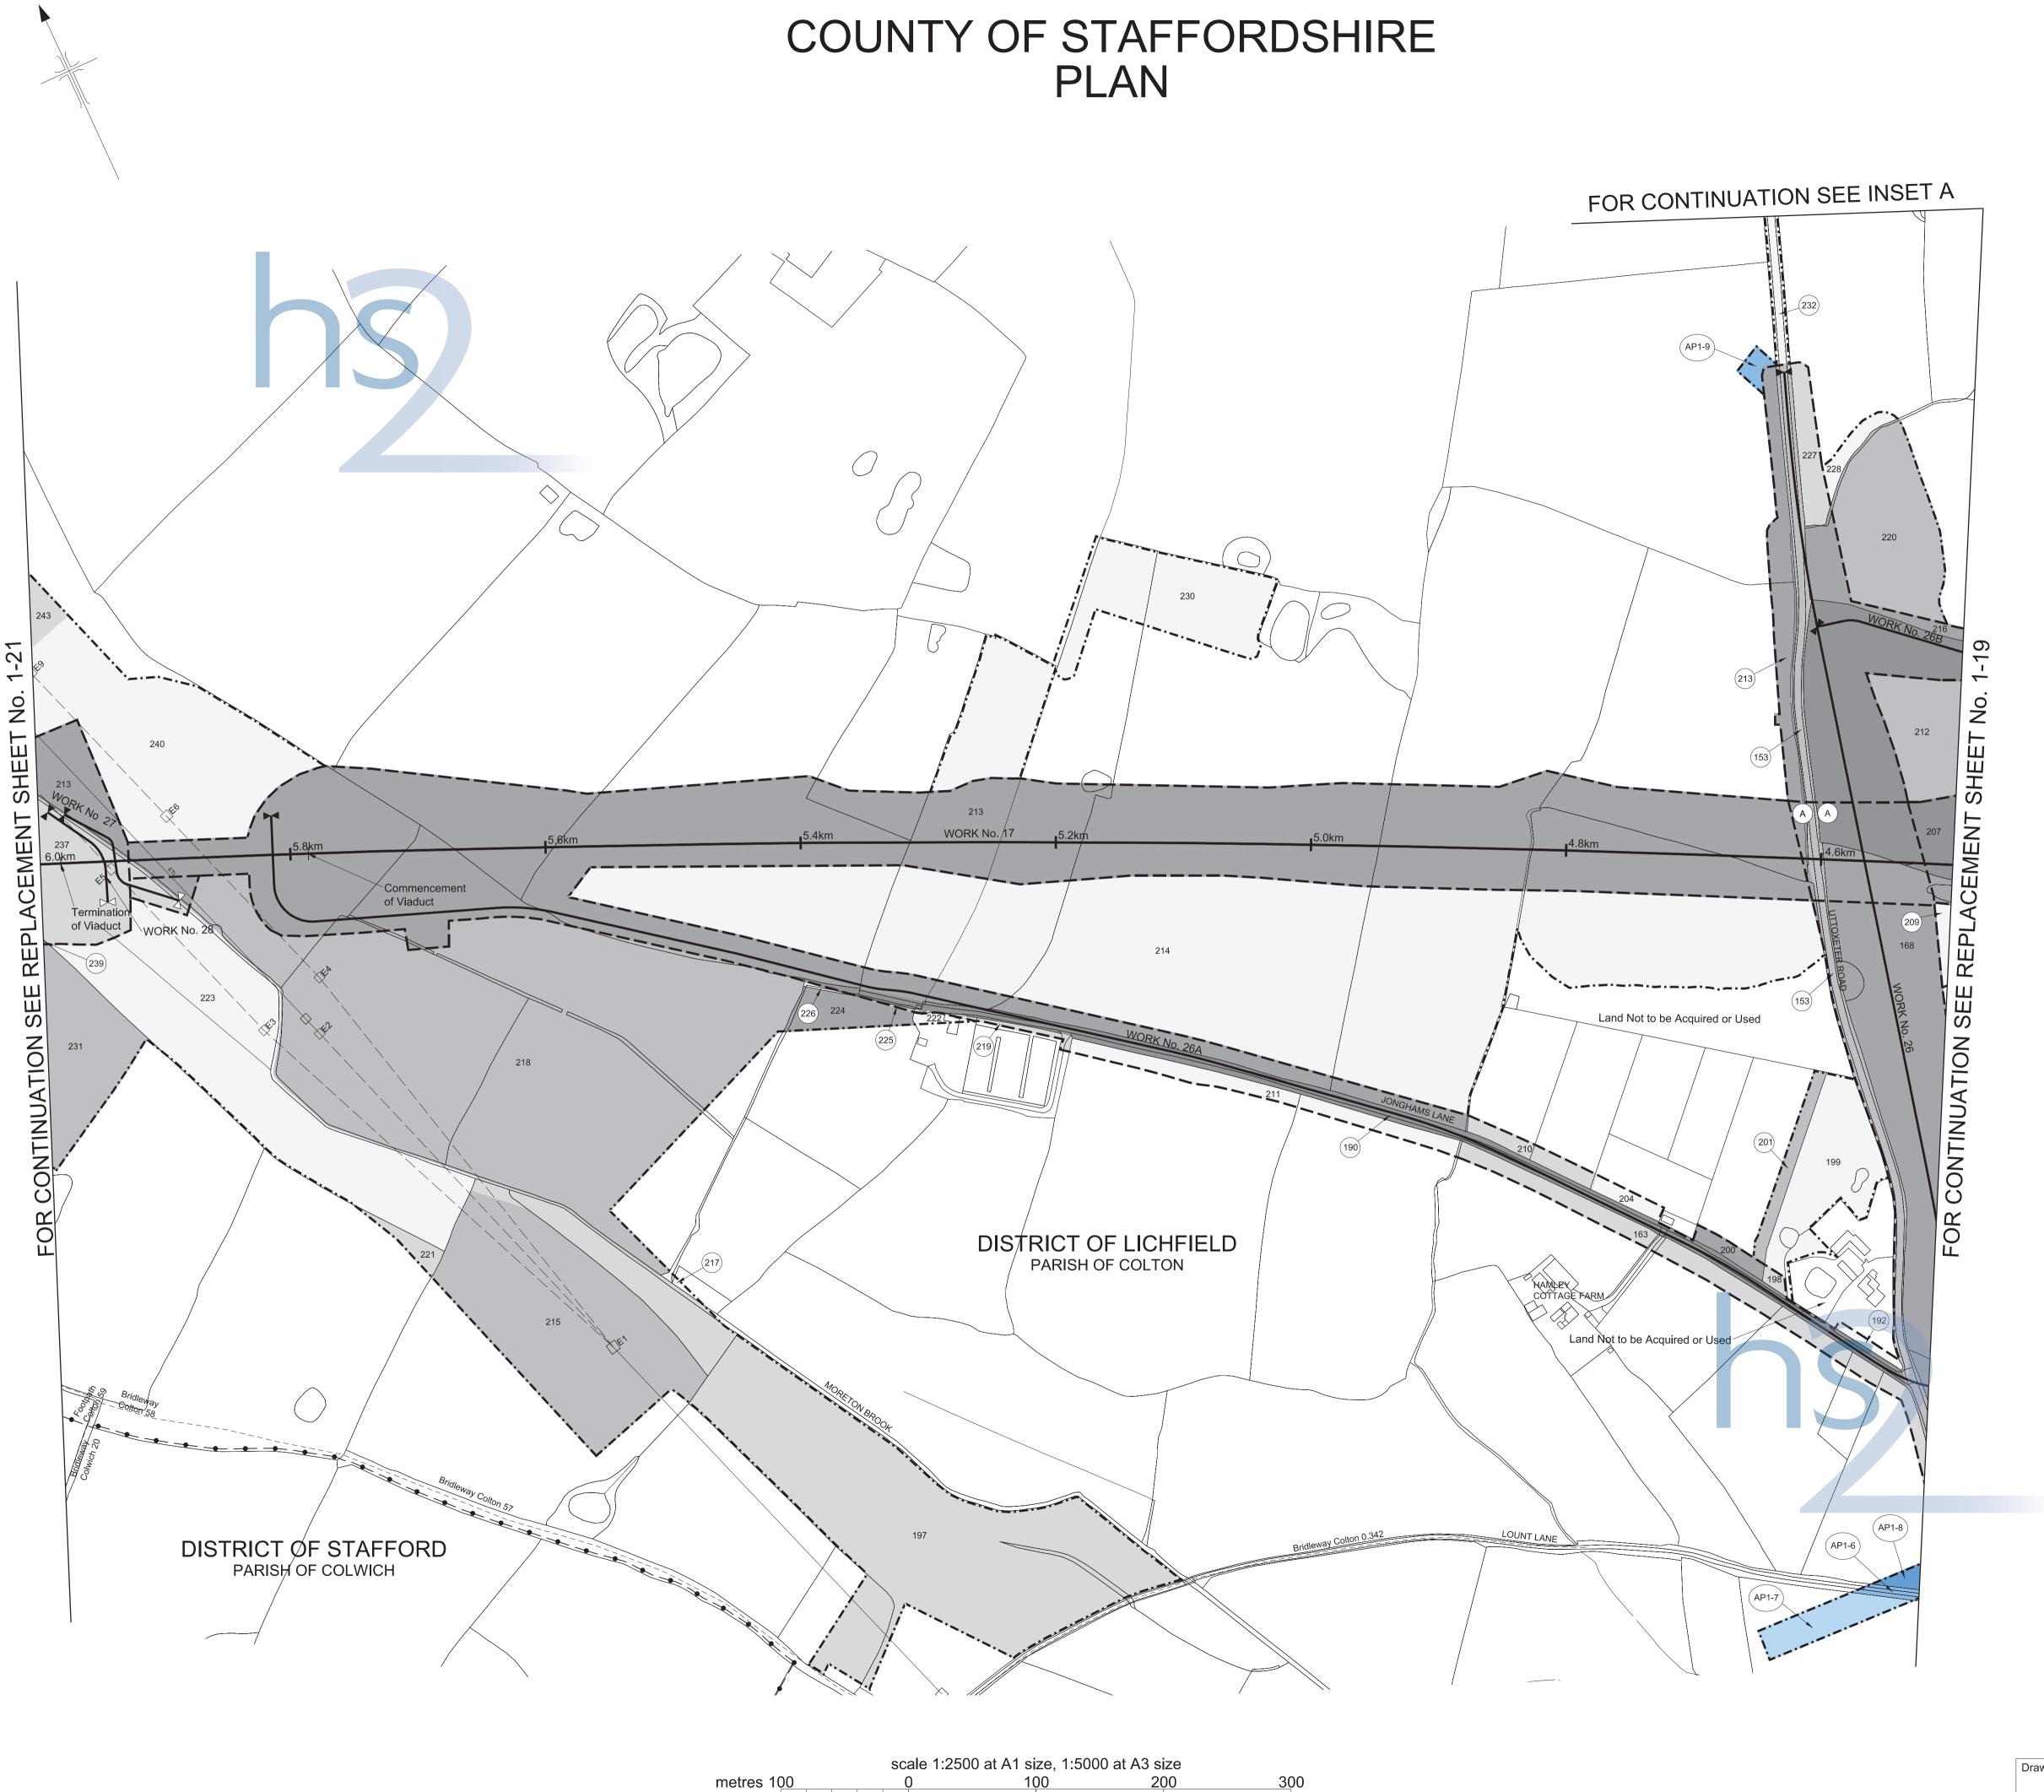

### COUNTY OF STAFFORDSHIRE PLAN MORETON FARM MORETON COTTAGE FARM (AP1-13) MORETONHOUSE Land Not to be (AP1-6) (AP1-5) Land Not to be Acquired or Used Acquired or Used WORK No. 30B 73 WORK No. 29 WORK No. 17 Land Not to be Acquired or Used Land Not to be Acquired or Used Land Not to be Acquired or Used BOROUGH OF STAFFORD DISTRICT OF LICHFIELD PARISH OF COLTON PARISH OF COLWICH Bridleway Colwich 19/ FOR CONTINUATION SEE SHEET No. 1-22 scale 1:2500 at A1 size, 1:5000 at A3 size metres 100

REPLACEMENT SHEET No. 1-21

IN PARLIAMENT - SESSION 2017-19

HIGH SPEED RAIL (WEST MIDLANDS - CREWE) ADDITIONAL PROVISION (MARCH 2018)

Work No. 17 (Railway) Work No. 29 (Temporary Bridge) Work No. 30 (Road)

Works Nos. 30A, 30B (Access Roads)
For Section of Work No. 17 see Sheet No. 2-12
For Section of Work No. 29 see Sheet No. 2-19
For Section of Work No. 30 see Sheet No. 2-20
For Section of Work No. 30A see Sheet No. 2-20
For Section of Work No. 30B see Sheet No. 2-20

The area enclosed by any limit of deviation or by any limit of land to be acquired or used is the area extending to the outer edge of the line marking those limits

This map is based upon Ordnance Survey material with the permission of Ordnance Survey on behalf of the controller of Her Majesty's stationery office crown copyright. Unauthorised reproduction infringes crown copyright and may lead to prosecution or civil proceedings (Ordnance Survey Licence number 100049190)

AMENDMENTS TO THIS SHEET ARE AS FOLLOWS :-

Plots AP1-1, AP1-3, AP1-4, AP1-5, AP1-6, AP1-7, AP1-9, AP1-11 and AP1-13 added in the Parish of Colwich

Plots 71 and 74 removed in the Parish of Colwich