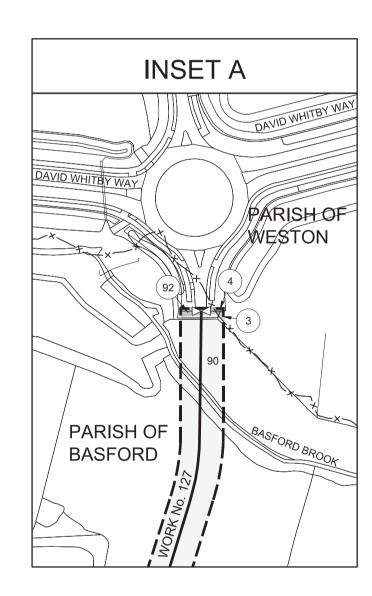

. Additional land for utility works adjacent to Bent Lane.

|                        |                                                                                                                                                                                                                                                                                                                                                                                                                                                                                                                                                                                                                                                                                                                                                                                                                                                                                                                                                                                                                                                                                                                                                                                                                         | Replacement                                                                                | Replacement Sheet Numbers |  |
|------------------------|-------------------------------------------------------------------------------------------------------------------------------------------------------------------------------------------------------------------------------------------------------------------------------------------------------------------------------------------------------------------------------------------------------------------------------------------------------------------------------------------------------------------------------------------------------------------------------------------------------------------------------------------------------------------------------------------------------------------------------------------------------------------------------------------------------------------------------------------------------------------------------------------------------------------------------------------------------------------------------------------------------------------------------------------------------------------------------------------------------------------------------------------------------------------------------------------------------------------------|--------------------------------------------------------------------------------------------|---------------------------|--|
|                        |                                                                                                                                                                                                                                                                                                                                                                                                                                                                                                                                                                                                                                                                                                                                                                                                                                                                                                                                                                                                                                                                                                                                                                                                                         | Plans                                                                                      | Sections                  |  |
|                        |                                                                                                                                                                                                                                                                                                                                                                                                                                                                                                                                                                                                                                                                                                                                                                                                                                                                                                                                                                                                                                                                                                                                                                                                                         | i idiis                                                                                    | Occilons                  |  |
| COUNTY OF              | CHESHIRE                                                                                                                                                                                                                                                                                                                                                                                                                                                                                                                                                                                                                                                                                                                                                                                                                                                                                                                                                                                                                                                                                                                                                                                                                |                                                                                            |                           |  |
| Paraugh of C           | bookiro Foot                                                                                                                                                                                                                                                                                                                                                                                                                                                                                                                                                                                                                                                                                                                                                                                                                                                                                                                                                                                                                                                                                                                                                                                                            |                                                                                            |                           |  |
| Borough of C           | neshire East                                                                                                                                                                                                                                                                                                                                                                                                                                                                                                                                                                                                                                                                                                                                                                                                                                                                                                                                                                                                                                                                                                                                                                                                            |                                                                                            |                           |  |
|                        | Additional land for overhead line diversion and installation adjacent to Checkley Lane Additional land for utility works on Checkley Lane                                                                                                                                                                                                                                                                                                                                                                                                                                                                                                                                                                                                                                                                                                                                                                                                                                                                                                                                                                                                                                                                               |                                                                                            |                           |  |
| COLINITY OF            | STAFFORDSHIRE                                                                                                                                                                                                                                                                                                                                                                                                                                                                                                                                                                                                                                                                                                                                                                                                                                                                                                                                                                                                                                                                                                                                                                                                           |                                                                                            |                           |  |
| COUNTION               | OTALL ONDOLLINE                                                                                                                                                                                                                                                                                                                                                                                                                                                                                                                                                                                                                                                                                                                                                                                                                                                                                                                                                                                                                                                                                                                                                                                                         |                                                                                            |                           |  |
| Borough of N           | lewcastle-under-Lyme                                                                                                                                                                                                                                                                                                                                                                                                                                                                                                                                                                                                                                                                                                                                                                                                                                                                                                                                                                                                                                                                                                                                                                                                    |                                                                                            |                           |  |
|                        |                                                                                                                                                                                                                                                                                                                                                                                                                                                                                                                                                                                                                                                                                                                                                                                                                                                                                                                                                                                                                                                                                                                                                                                                                         | 1.50                                                                                       |                           |  |
|                        | Additional land for duling works on and adjacent to ben care.                                                                                                                                                                                                                                                                                                                                                                                                                                                                                                                                                                                                                                                                                                                                                                                                                                                                                                                                                                                                                                                                                                                                                           | 1-00                                                                                       |                           |  |
| 00111171105            |                                                                                                                                                                                                                                                                                                                                                                                                                                                                                                                                                                                                                                                                                                                                                                                                                                                                                                                                                                                                                                                                                                                                                                                                                         |                                                                                            |                           |  |
| / '/ \l           \    |                                                                                                                                                                                                                                                                                                                                                                                                                                                                                                                                                                                                                                                                                                                                                                                                                                                                                                                                                                                                                                                                                                                                                                                                                         |                                                                                            |                           |  |
| COUNTY OF              | CHESHINE                                                                                                                                                                                                                                                                                                                                                                                                                                                                                                                                                                                                                                                                                                                                                                                                                                                                                                                                                                                                                                                                                                                                                                                                                |                                                                                            |                           |  |
| COUNTY OF Borough of C |                                                                                                                                                                                                                                                                                                                                                                                                                                                                                                                                                                                                                                                                                                                                                                                                                                                                                                                                                                                                                                                                                                                                                                                                                         |                                                                                            |                           |  |
| Borough of C           | heshire East                                                                                                                                                                                                                                                                                                                                                                                                                                                                                                                                                                                                                                                                                                                                                                                                                                                                                                                                                                                                                                                                                                                                                                                                            | 4.50                                                                                       |                           |  |
|                        | heshire East  Additional land for utility works on and adjacent to Mill Lane and Den Lane                                                                                                                                                                                                                                                                                                                                                                                                                                                                                                                                                                                                                                                                                                                                                                                                                                                                                                                                                                                                                                                                                                                               | 1-59                                                                                       |                           |  |
|                        | Additional land for utility works on and adjacent to Mill Lane and Den Lane  Additional land for utility works adjacent to Bridleway Blakenhall 8.                                                                                                                                                                                                                                                                                                                                                                                                                                                                                                                                                                                                                                                                                                                                                                                                                                                                                                                                                                                                                                                                      | 1-59                                                                                       |                           |  |
|                        | Additional land for utility works on and adjacent to Mill Lane and Den Lane  Additional land for utility works adjacent to Bridleway Blakenhall 8.                                                                                                                                                                                                                                                                                                                                                                                                                                                                                                                                                                                                                                                                                                                                                                                                                                                                                                                                                                                                                                                                      | 1-59                                                                                       |                           |  |
|                        | Additional land for utility works on and adjacent to Mill Lane and Den Lane  Additional land for utility works adjacent to Bridleway Blakenhall 8  Additional land for utility works on and adjacent to Wrinehill Road  Additional land for utility works on Waybutt Lane  Additional land for utility works on and adjacent to Chorlton Lane                                                                                                                                                                                                                                                                                                                                                                                                                                                                                                                                                                                                                                                                                                                                                                                                                                                                           | 1-59<br>1-60<br>1-60, 1-61<br>1-61                                                         |                           |  |
|                        | Additional land for utility works on and adjacent to Mill Lane and Den Lane  Additional land for utility works adjacent to Bridleway Blakenhall 8.  Additional land for utility works on and adjacent to Wrinehill Road  Additional land for utility works on Waybutt Lane.  Additional land for utility works on and adjacent to Chorlton Lane.  Additional land for overhead line diversion and installation on and adjacent to Chorlton Lane.                                                                                                                                                                                                                                                                                                                                                                                                                                                                                                                                                                                                                                                                                                                                                                        | 1-59<br>1-60<br>1-60, 1-61<br>1-61<br>1-61                                                 |                           |  |
|                        | Additional land for utility works on and adjacent to Mill Lane and Den Lane  Additional land for utility works adjacent to Bridleway Blakenhall 8.  Additional land for utility works on and adjacent to Wrinehill Road  Additional land for utility works on Waybutt Lane.  Additional land for utility works on and adjacent to Chorlton Lane.  Additional land for overhead line diversion and installation on and adjacent to Chorlton Lane.  Plot number changed                                                                                                                                                                                                                                                                                                                                                                                                                                                                                                                                                                                                                                                                                                                                                   | 1-59<br>1-60<br>1-60, 1-61<br>1-61<br>1-61                                                 |                           |  |
|                        | Additional land for utility works on and adjacent to Mill Lane and Den Lane Additional land for utility works adjacent to Bridleway Blakenhall 8. Additional land for utility works on and adjacent to Wrinehill Road Additional land for utility works on Waybutt Lane. Additional land for utility works on and adjacent to Chorlton Lane. Additional land for overhead line diversion and installation on and adjacent to Chorlton Lane. Plot number changed Additional land for utility works on and adjacent to Newcastle Road                                                                                                                                                                                                                                                                                                                                                                                                                                                                                                                                                                                                                                                                                     | 1-59<br>1-60<br>1-60, 1-61<br>1-61<br>1-61<br>1-62                                         |                           |  |
|                        | Additional land for utility works on and adjacent to Mill Lane and Den Lane.  Additional land for utility works adjacent to Bridleway Blakenhall 8.  Additional land for utility works on and adjacent to Wrinehill Road.  Additional land for utility works on Waybutt Lane.  Additional land for utility works on and adjacent to Chorlton Lane.  Additional land for overhead line diversion and installation on and adjacent to Chorlton Lane.  Plot number changed  Additional land for utility works on and adjacent to Newcastle Road  Additional land for overhead line diversion and installation adjacent to Newcastle Road                                                                                                                                                                                                                                                                                                                                                                                                                                                                                                                                                                                   | 1-59<br>1-60<br>1-60, 1-61<br>1-61<br>1-61<br>1-62<br>1-62                                 |                           |  |
|                        | Additional land for utility works on and adjacent to Mill Lane and Den Lane Additional land for utility works adjacent to Bridleway Blakenhall 8 Additional land for utility works on and adjacent to Wrinehill Road Additional land for utility works on Waybutt Lane Additional land for utility works on and adjacent to Chorlton Lane Additional land for overhead line diversion and installation on and adjacent to Chorlton Lane Plot number changed Additional land for utility works on and adjacent to Newcastle Road Additional land for overhead line diversion and installation adjacent to Newcastle Road Additional land for utility works on Casey Lane                                                                                                                                                                                                                                                                                                                                                                                                                                                                                                                                                 | 1-59<br>1-60<br>1-60, 1-61<br>1-61<br>1-61<br>1-62<br>1-62<br>1-62                         |                           |  |
|                        | Additional land for utility works on and adjacent to Mill Lane and Den Lane Additional land for utility works adjacent to Bridleway Blakenhall 8 Additional land for utility works on and adjacent to Wrinehill Road Additional land for utility works on Waybutt Lane Additional land for utility works on and adjacent to Chorlton Lane Additional land for overhead line diversion and installation on and adjacent to Chorlton Lane Plot number changed Additional land for utility works on and adjacent to Newcastle Road Additional land for overhead line diversion and installation adjacent to Newcastle Road Additional land for utility works on Casey Lane Additional land for overhead line diversion and installation adjacent to Casey Lane                                                                                                                                                                                                                                                                                                                                                                                                                                                             | 1-59<br>1-60<br>1-60, 1-61<br>1-61<br>1-61<br>1-62<br>1-62<br>1-62<br>1-62<br>1-62         |                           |  |
|                        | Additional land for utility works on and adjacent to Mill Lane and Den Lane Additional land for utility works adjacent to Bridleway Blakenhall 8 Additional land for utility works on and adjacent to Wrinehill Road Additional land for utility works on Waybutt Lane Additional land for utility works on and adjacent to Chorlton Lane Additional land for overhead line diversion and installation on and adjacent to Chorlton Lane Plot number changed Additional land for utility works on and adjacent to Newcastle Road Additional land for overhead line diversion and installation adjacent to Newcastle Road Additional land for overhead line diversion and installation adjacent to Casey Lane Additional land for overhead line diversion and installation adjacent to Weston Lane                                                                                                                                                                                                                                                                                                                                                                                                                        | 1-59<br>1-60<br>1-60, 1-61<br>1-61<br>1-61<br>1-61<br>1-62<br>1-62<br>1-62<br>1-62<br>1-62 |                           |  |
|                        | Additional land for utility works on and adjacent to Mill Lane and Den Lane Additional land for utility works adjacent to Bridleway Blakenhall 8. Additional land for utility works on and adjacent to Wrinehill Road Additional land for utility works on Waybutt Lane Additional land for utility works on and adjacent to Chorlton Lane Additional land for overhead line diversion and installation on and adjacent to Chorlton Lane. Plot number changed Additional land for utility works on and adjacent to Newcastle Road Additional land for overhead line diversion and installation adjacent to Newcastle Road Additional land for utility works on Casey Lane. Additional land for overhead line diversion and installation adjacent to Casey Lane Additional land for overhead line diversion and installation adjacent to Weston Lane. Additional land for utility works on and adjacent to Weston Lane.                                                                                                                                                                                                                                                                                                  | 1-59 1-60 1-60, 1-61 1-61 1-61 1-61 1-62 1-62 1-62 1-62                                    |                           |  |
|                        | Additional land for utility works on and adjacent to Mill Lane and Den Lane.  Additional land for utility works adjacent to Bridleway Blakenhall 8.  Additional land for utility works on and adjacent to Wrinehill Road.  Additional land for utility works on Waybutt Lane.  Additional land for utility works on Waybutt Lane.  Additional land for utility works on and adjacent to Chorlton Lane.  Additional land for overhead line diversion and installation on and adjacent to Chorlton Lane.  Plot number changed  Additional land for utility works on and adjacent to Newcastle Road.  Additional land for overhead line diversion and installation adjacent to Newcastle Road.  Additional land for utility works on Casey Lane.  Additional land for overhead line diversion and installation adjacent to Casey Lane.  Additional land for overhead line diversion and installation adjacent to Weston Lane.  Additional land for overhead line diversion and installation between Weston Lane and A500 Shavington By                                                                                                                                                                                     | 1-59 1-60 1-60, 1-61 1-61 1-61 1-62 1-62 1-62 1-62 1-62                                    |                           |  |
|                        | Additional land for utility works on and adjacent to Mill Lane and Den Lane Additional land for utility works adjacent to Bridleway Blakenhall 8. Additional land for utility works on and adjacent to Wrinehill Road Additional land for utility works on Waybutt Lane Additional land for utility works on and adjacent to Chorlton Lane Additional land for overhead line diversion and installation on and adjacent to Chorlton Lane Plot number changed Additional land for utility works on and adjacent to Newcastle Road Additional land for overhead line diversion and installation adjacent to Newcastle Road Additional land for overhead line diversion and installation adjacent to Casey Lane Additional land for overhead line diversion and installation adjacent to Weston Lane Additional land for overhead line diversion and installation adjacent to Weston Lane Additional land for overhead line diversion and installation between Weston Lane and A500 Shavington By Additional land for utility works adjacent to A500 Shavington Bypass                                                                                                                                                     | 1-59 1-60 1-60, 1-61 1-61 1-61 1-61 1-62 1-62 1-62 1-62                                    |                           |  |
|                        | Additional land for utility works on and adjacent to Mill Lane and Den Lane Additional land for utility works adjacent to Bridleway Blakenhall 8. Additional land for utility works on and adjacent to Wrinehill Road Additional land for utility works on Waybutt Lane Additional land for utility works on and adjacent to Chorlton Lane Additional land for overhead line diversion and installation on and adjacent to Chorlton Lane Plot number changed Additional land for utility works on and adjacent to Newcastle Road Additional land for overhead line diversion and installation adjacent to Newcastle Road Additional land for overhead line diversion and installation adjacent to Casey Lane Additional land for overhead line diversion and installation adjacent to Weston Lane Additional land for overhead line diversion and installation adjacent to Weston Lane Additional land for overhead line diversion and installation between Weston Lane and A500 Shavington By Additional land for utility works adjacent to A500 Shavington Bypass Additional land for Network Rail access adjacent to West Coast Main Line                                                                            | 1-59 1-60 1-60, 1-61 1-61 1-61 1-61 1-62 1-62 1-62 1-62                                    |                           |  |
|                        | Additional land for utility works on and adjacent to Mill Lane and Den Lane.  Additional land for utility works adjacent to Bridleway Blakenhall 8.  Additional land for utility works on and adjacent to Wrinehill Road.  Additional land for utility works on Waybutt Lane.  Additional land for utility works on and adjacent to Chorlton Lane.  Additional land for overhead line diversion and installation on and adjacent to Chorlton Lane.  Plot number changed.  Additional land for utility works on and adjacent to Newcastle Road.  Additional land for overhead line diversion and installation adjacent to Newcastle Road.  Additional land for utility works on Casey Lane.  Additional land for overhead line diversion and installation adjacent to Casey Lane.  Additional land for overhead line diversion and installation adjacent to Weston Lane.  Additional land for utility works on and adjacent to Weston Lane.  Additional land for utility works on and adjacent to Weston Lane.  Additional land for overhead line diversion and installation between Weston Lane and A500 Shavington By Additional land for Network Rail access adjacent to West Coast Main Line.  Plot numbers changed. | 1-59 1-60 1-60, 1-61 1-61 1-61 1-61 1-62 1-62 1-62 1-62                                    |                           |  |
|                        | Additional land for utility works on and adjacent to Mill Lane and Den Lane Additional land for utility works adjacent to Bridleway Blakenhall 8. Additional land for utility works on and adjacent to Wrinehill Road Additional land for utility works on Waybutt Lane Additional land for utility works on and adjacent to Chorlton Lane Additional land for overhead line diversion and installation on and adjacent to Chorlton Lane Plot number changed Additional land for utility works on and adjacent to Newcastle Road Additional land for overhead line diversion and installation adjacent to Newcastle Road Additional land for overhead line diversion and installation adjacent to Casey Lane Additional land for overhead line diversion and installation adjacent to Weston Lane Additional land for overhead line diversion and installation adjacent to Weston Lane Additional land for overhead line diversion and installation between Weston Lane and A500 Shavington By Additional land for utility works adjacent to A500 Shavington Bypass Additional land for Network Rail access adjacent to West Coast Main Line                                                                            | 1-59 1-60 1-60, 1-61 1-61 1-61 1-61 1-62 1-62 1-62 1-62                                    |                           |  |