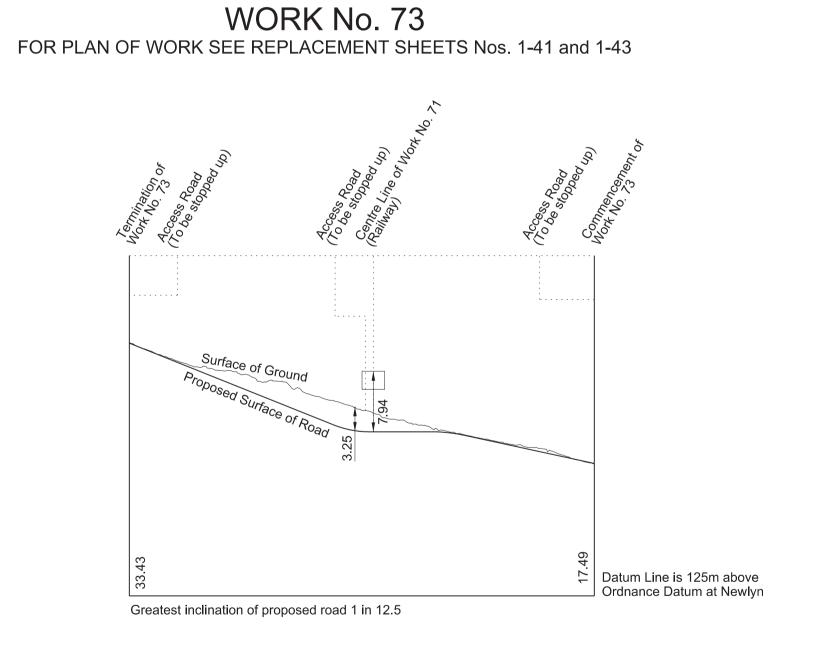

No. Rev AP01

### WORK No. 15E



#### WORK No. 16 FOR PLAN OF WORK SEE REPLACEMENT SHEET No. 1-13

300



Horizontal scale 1:2500 at A1 size

Vertical scale 1:500 at A1 size

REPLACEMENT SHEET No. 2-09

IN PARLIAMENT - SESSION 2017-19

HIGH SPEED RAIL (WEST MIDLANDS - CREWE) ADDITIONAL PROVISION (MARCH 2018) Work No. 15E (Road) Work No.16 (Access Road)

AMENDMENTS TO THIS SHEET ARE AS FOLLOWS:-

Work No. 15C removed Work No. 15E added

C861-ARP-HY-DSE-000-120009

Drawing No.

WORK No. 72

FOR PLAN OF WORK SEE REPLACEMENT SHEETS Nos. 1-41 and 1-42

REPLACEMENT SHEET No. 2-44

IN PARLIAMENT - SESSION 2017-19

HIGH SPEED RAIL (WEST MIDLANDS - CREWE) ADDITIONAL PROVISION (MARCH 2018)

Works Nos 72, 72A and 73 (Access Roads)

AMENDMENTS TO THIS SHEET ARE AS FOLLOWS:-

Work No. 72 amended







REPLACEMENT SHEET No. 2-50

HIGH SPEED RAIL
(WEST MIDLANDS - CREWE)

ADDITIONAL PROVISION
(MARCH 2018)

Works Nos. 87, 87A and 88 (Roads)
Work No. 88A (Watercourse)

AMENDMENTS TO THIS SHEET ARE AS FOLLOWS:-

Work No. 87A added



Proposed Surface of Road

Greatest inclination of proposed road 1 in 10.5 Datum Line is 105m above Ordnance Datum at Newlyn Surface of Ground

Greatest inclination of proposed road 1 in 16

Datum Line is 95m above Ordnance Datum at Newlyn Greatest inclination of proposed road 1 in 20

Datum Line is 90m above Ordnance Datum at Newlyn Surface of Ground

∖Proposed Surface of Watercourse

Datum Line is 90m above
Ordnance Datum at Newlyn