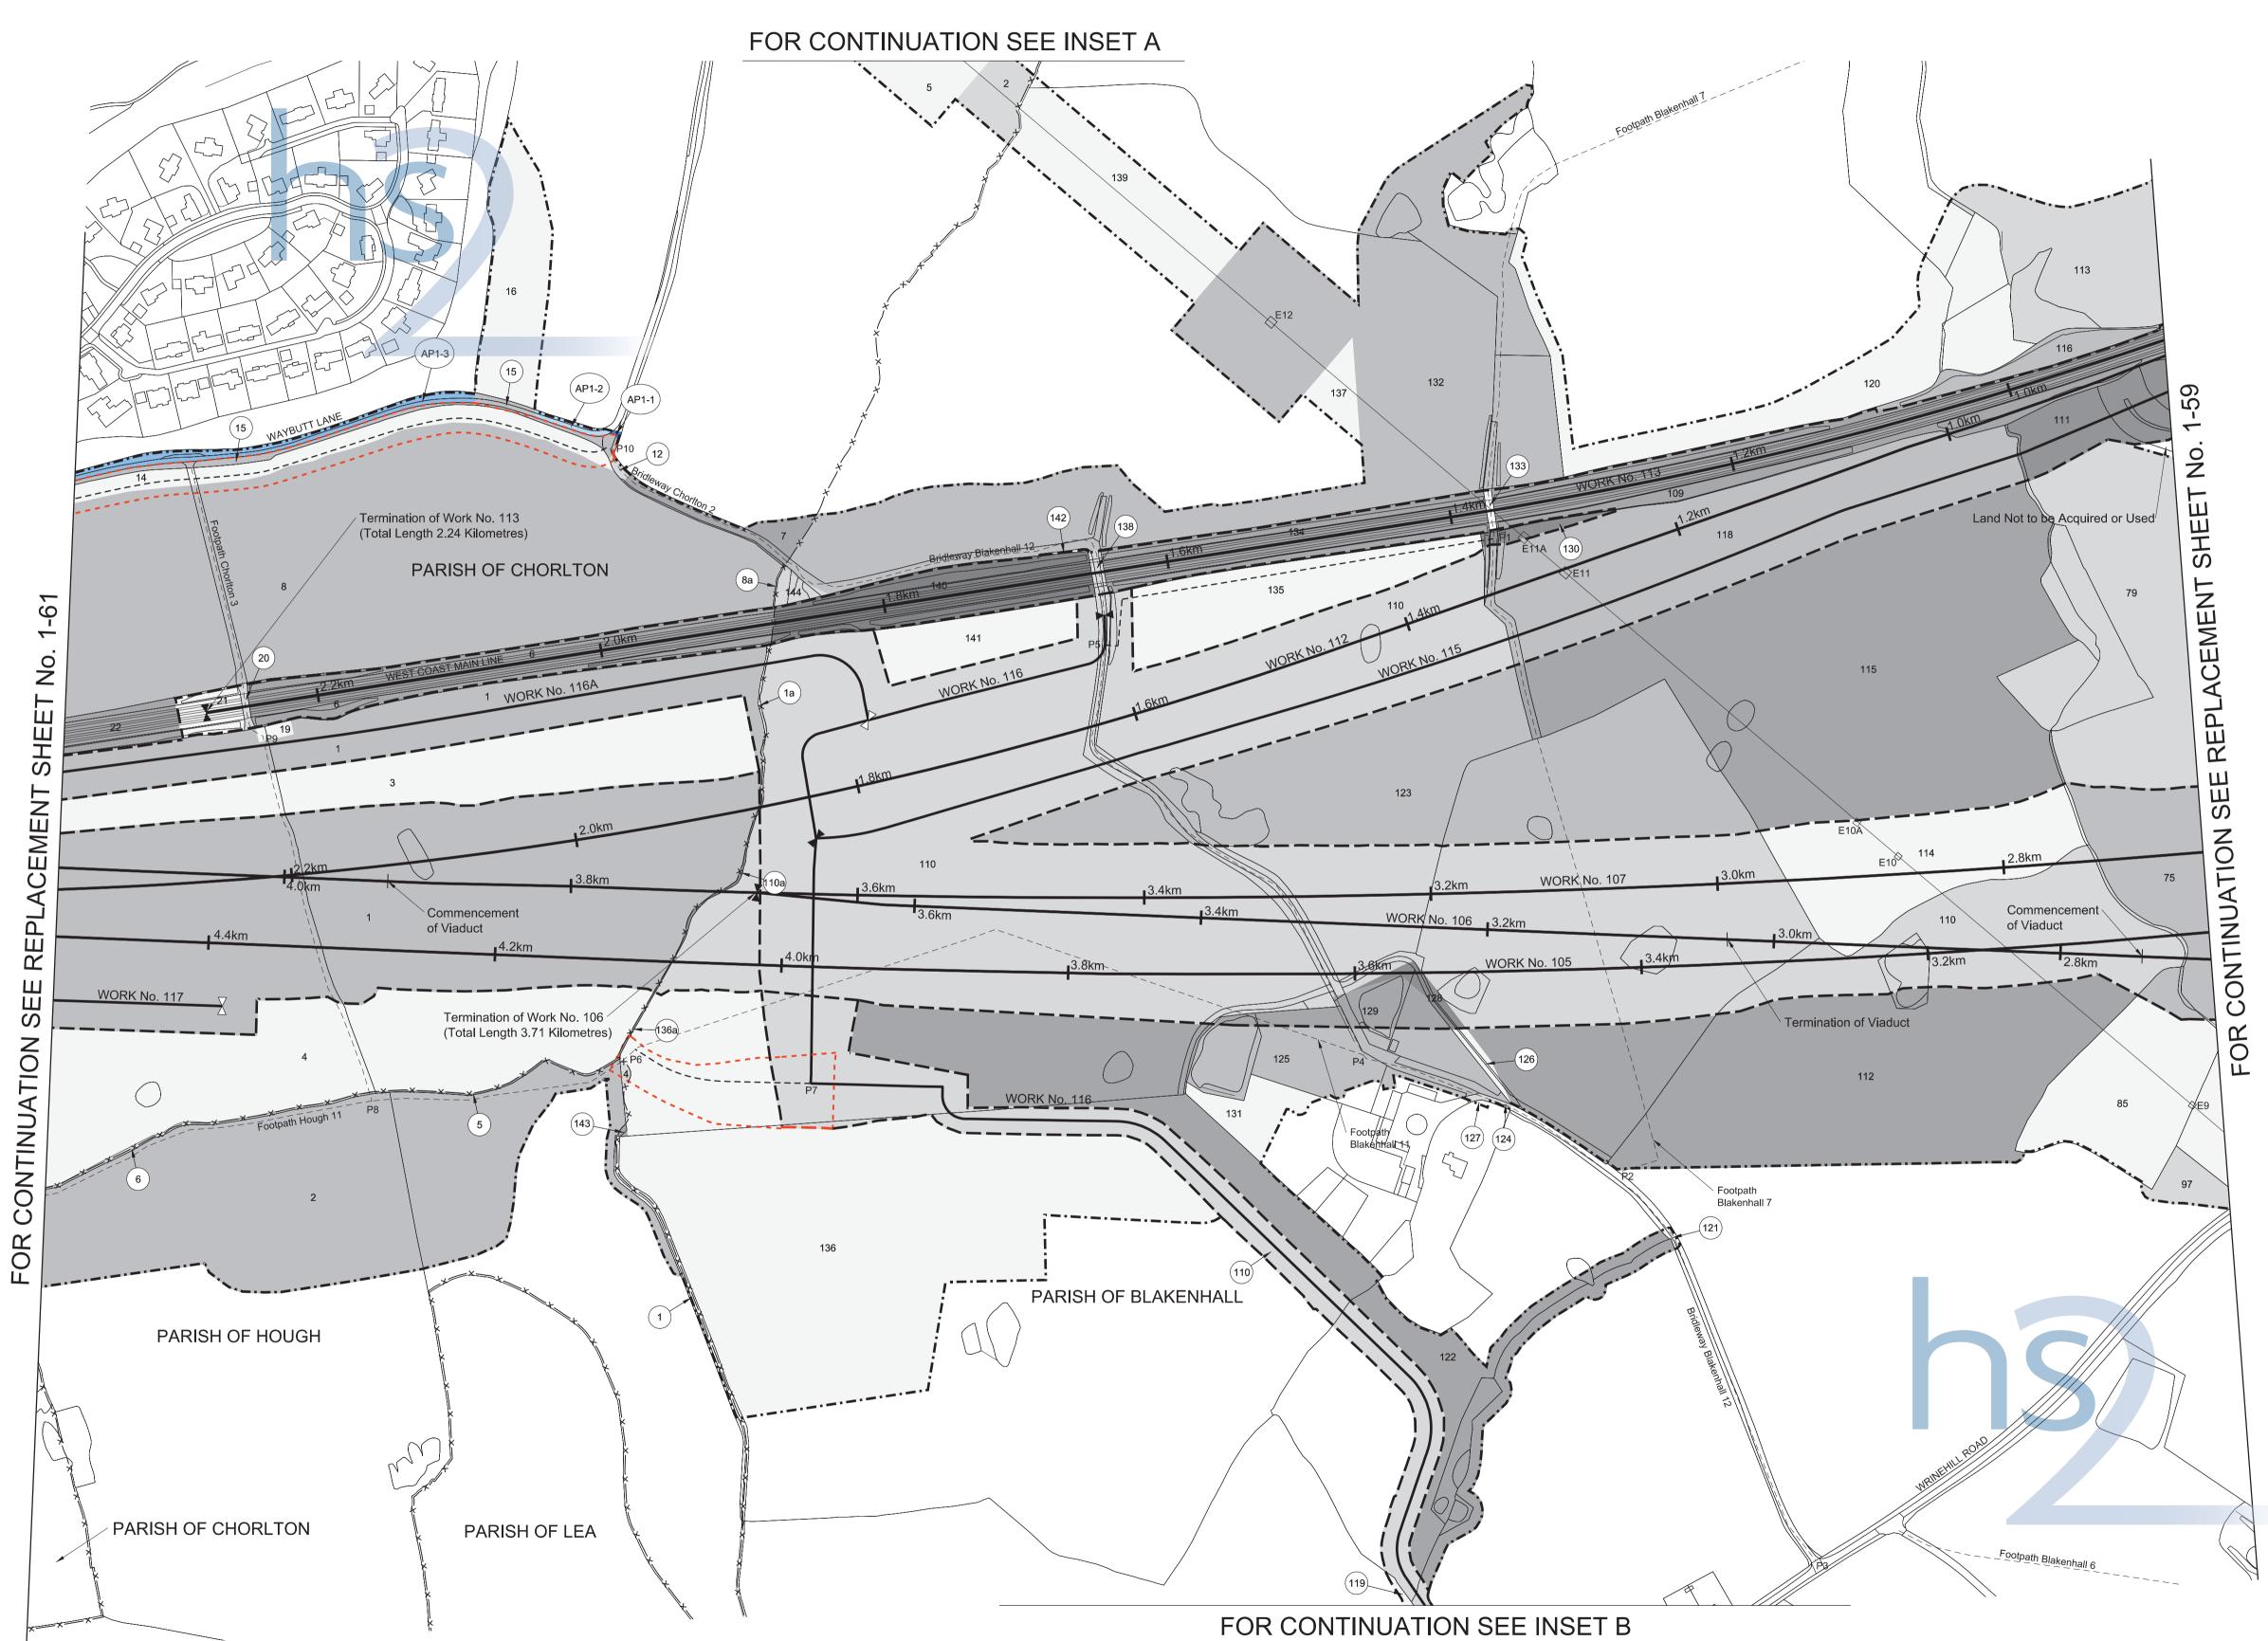

see Sheet No. 2-65
For Section of Work No. 108B see Sheet No. 2-65
For Section of Work No. 108C see Sheet No. 2-66

The area enclosed by any limit of deviation or by any limit of land to be acquired or used is the area extending to the outer edge of the line marking those limits

This map is based upon Ordnance Survey material with the permission of Ordnance Survey on behalf of the controller of Her Majesty's stationery office crown copyright.
Unauthorised reproduction infringes crown copyright and may lead to prosecution or civil proceedings (Ordnance Survey Licence number 100049190)

AMENDMENTS TO THIS SHEET ARE AS FOLLOWS :-

Plot AP1-1 added in the Parish of Checkley Cum Wrinehill
Plot AP1-1 added in the Parish of Blakenhall



### COUNTY OF CHESHIRE BOROUGH OF CHESHIRE EAST **PLAN**



REPLACEMENT SHEET No. 1-60

HIGH SPEED RAIL (WEST MIDLANDS - CREWE) ADDITIONAL PROVISION (MARCH 2018)

IN PARLIAMENT - SESSION 2017-19

Works Nos. 105, 106, 107, 112, 113 (Railways) Works Nos. 115, 116, 116A, 117 (Access Roads)

For Section of Work No. 105 see Sheet No. 2-60
For Section of Work No. 106 see Sheet No. 2-62
For Section of Work No. 107
see Sheet No. 2-63 & 2-64
For Section of Work No. 112 see Sheet No. 2-67
For Section of Work No. 113 see Sheet No. 2-69
For Section of Work No. 115 see Sheet No. 2-70
For Section of Work No. 116 see Sheet No. 2-70
For Section of Work No. 116A see Sheet No. 2-70
For Section of Work No. 117 see Sheet No. 2-70

The area enclosed by any limit of deviation or by any limit of land to be acquired or used is the area extending to the outer edge of the