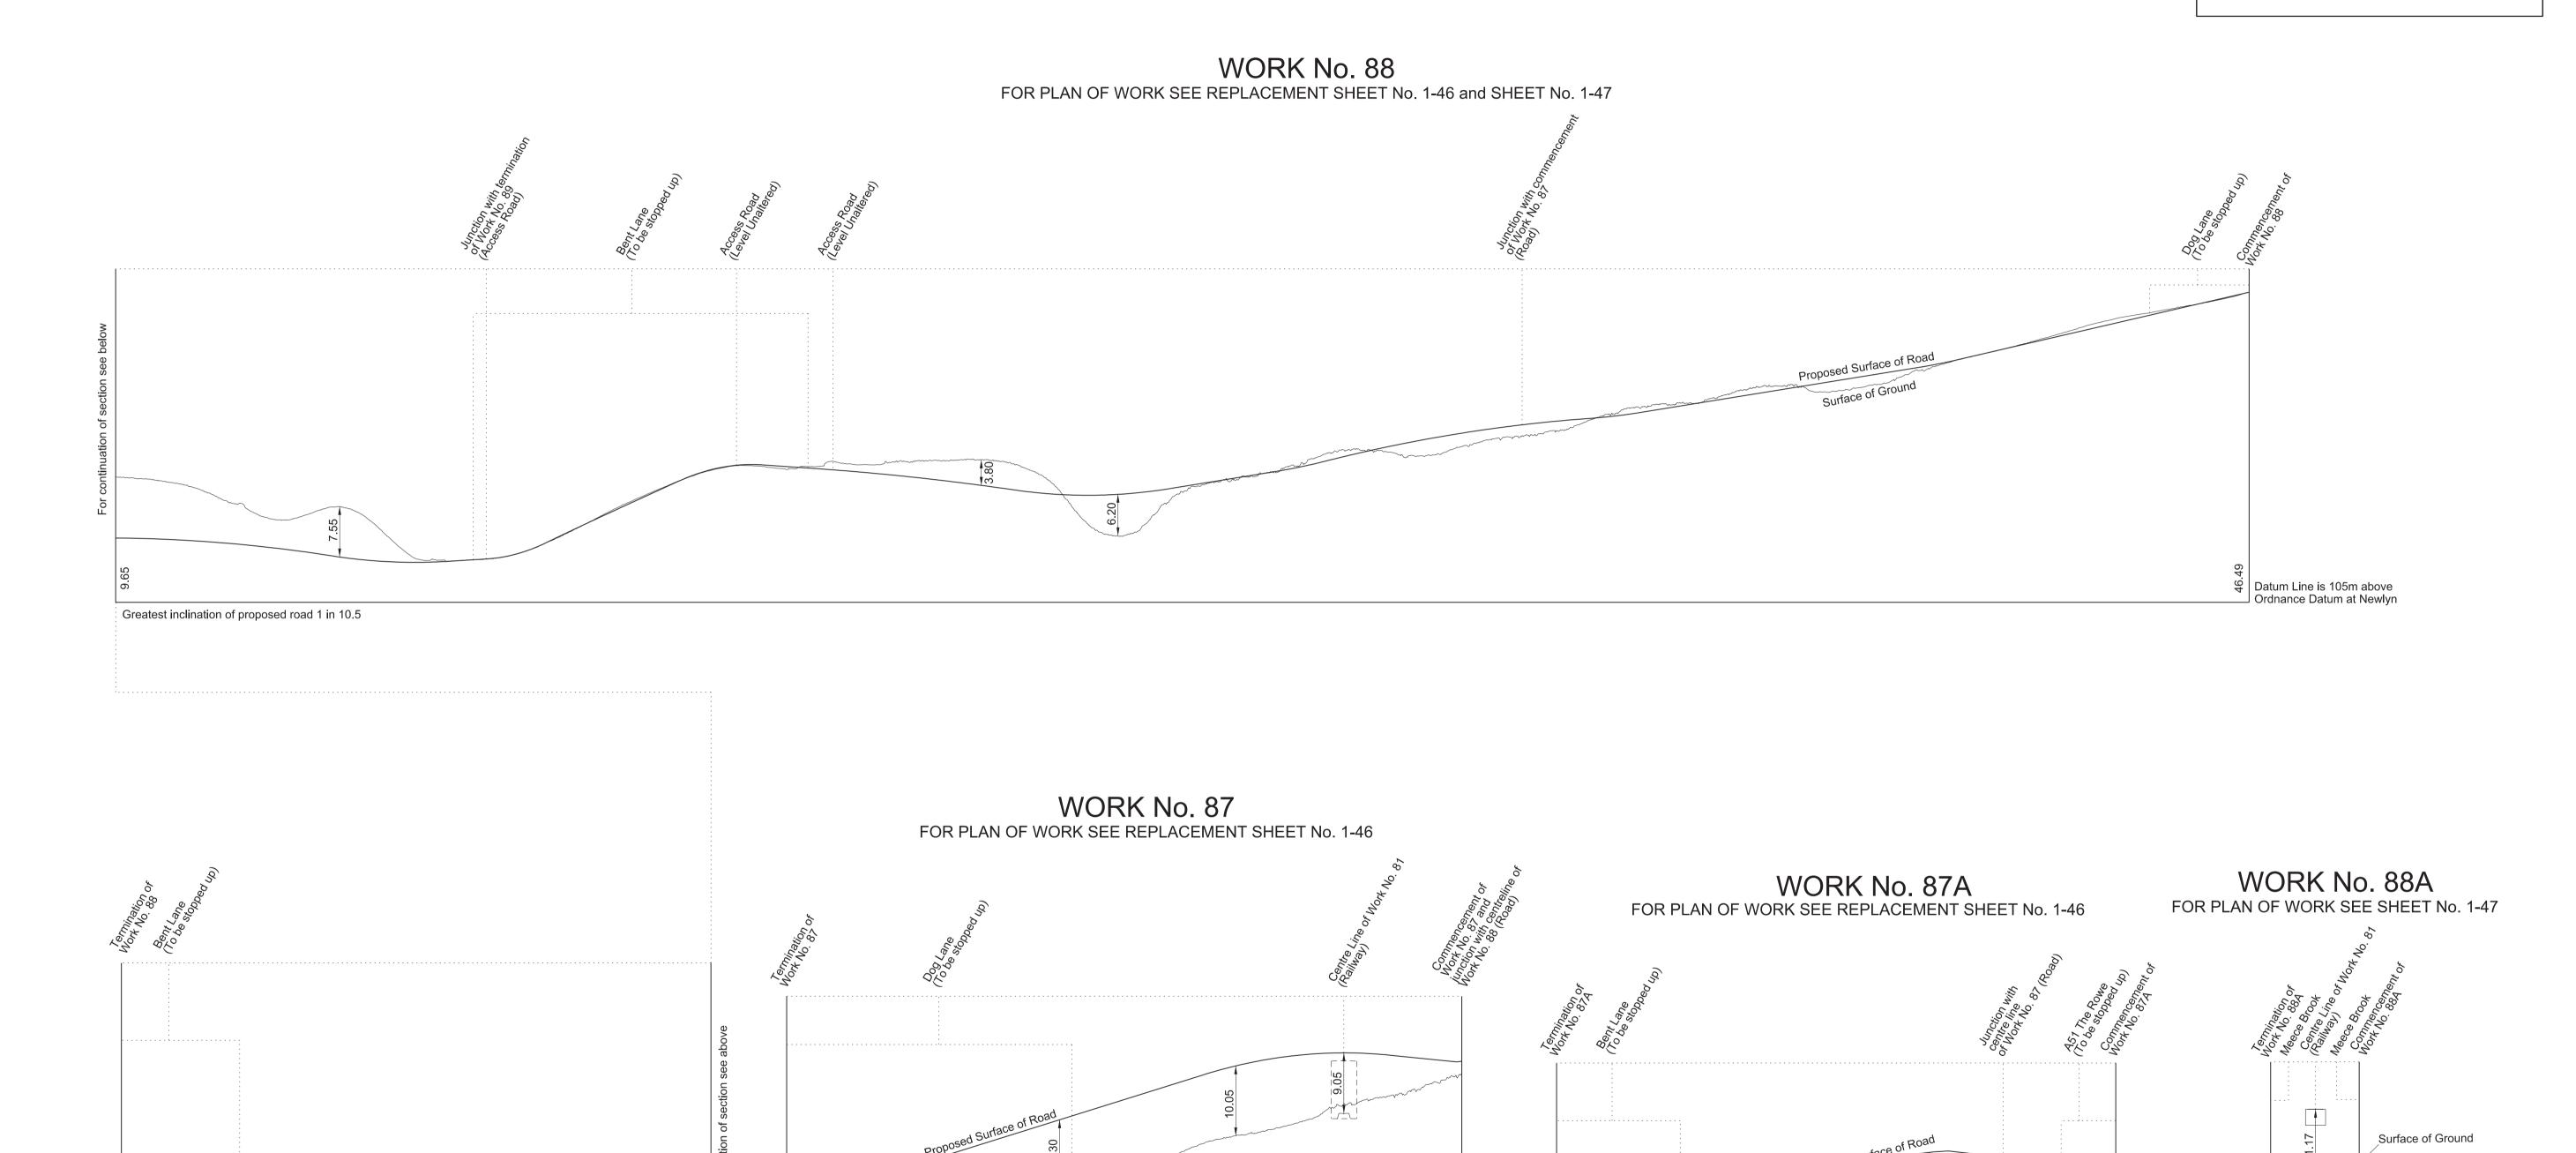

7-19

HIGH SPEED RAIL (WEST MIDLANDS - CREWE) ADDITIONAL PROVISION (MARCH 2018) Work No. 15E (Road) Work No.16 (Access Road)

AMENDMENTS TO THIS SHEET ARE AS FOLLOWS:-

Work No. 15C removed Work No. 15E added

C861-ARP-HY-DSE-000-120009

Drawing No.

WORK No. 72

FOR PLAN OF WORK SEE REPLACEMENT SHEETS Nos. 1-41 and 1-42

REPLACEMENT SHEET No. 2-44

IN PARLIAMENT - SESSION 2017-19

HIGH SPEED RAIL (WEST MIDLANDS - CREWE) ADDITIONAL PROVISION (MARCH 2018)

Works Nos 72, 72A and 73 (Access Roads)

AMENDMENTS TO THIS SHEET ARE AS FOLLOWS:-

Work No. 72 amended







REPLACEMENT SHEET No. 2-50

HIGH SPEED RAIL
(WEST MIDLANDS - CREWE)

ADDITIONAL PROVISION
(MARCH 2018)

Works Nos. 87, 87A and 88 (Roads)
Work No. 88A (Watercourse)

AMENDMENTS TO THIS SHEET ARE AS FOLLOWS:-

Work No. 87A added



Proposed Surface of Road

Greatest inclination of proposed road 1 in 10.5 Datum Line is 105m above Ordnance Datum at Newlyn Surface of Ground

Greatest inclination of proposed road 1 in 16

Datum Line is 95m above Ordnance Datum at Newlyn Greatest inclination of proposed road 1 in 20

Datum Line is 90m above Ordnance Datum at Newlyn Surface of Ground

∖Proposed Surface of Watercourse

Datum Line is 90m above
Ordnance Datum at Newlyn