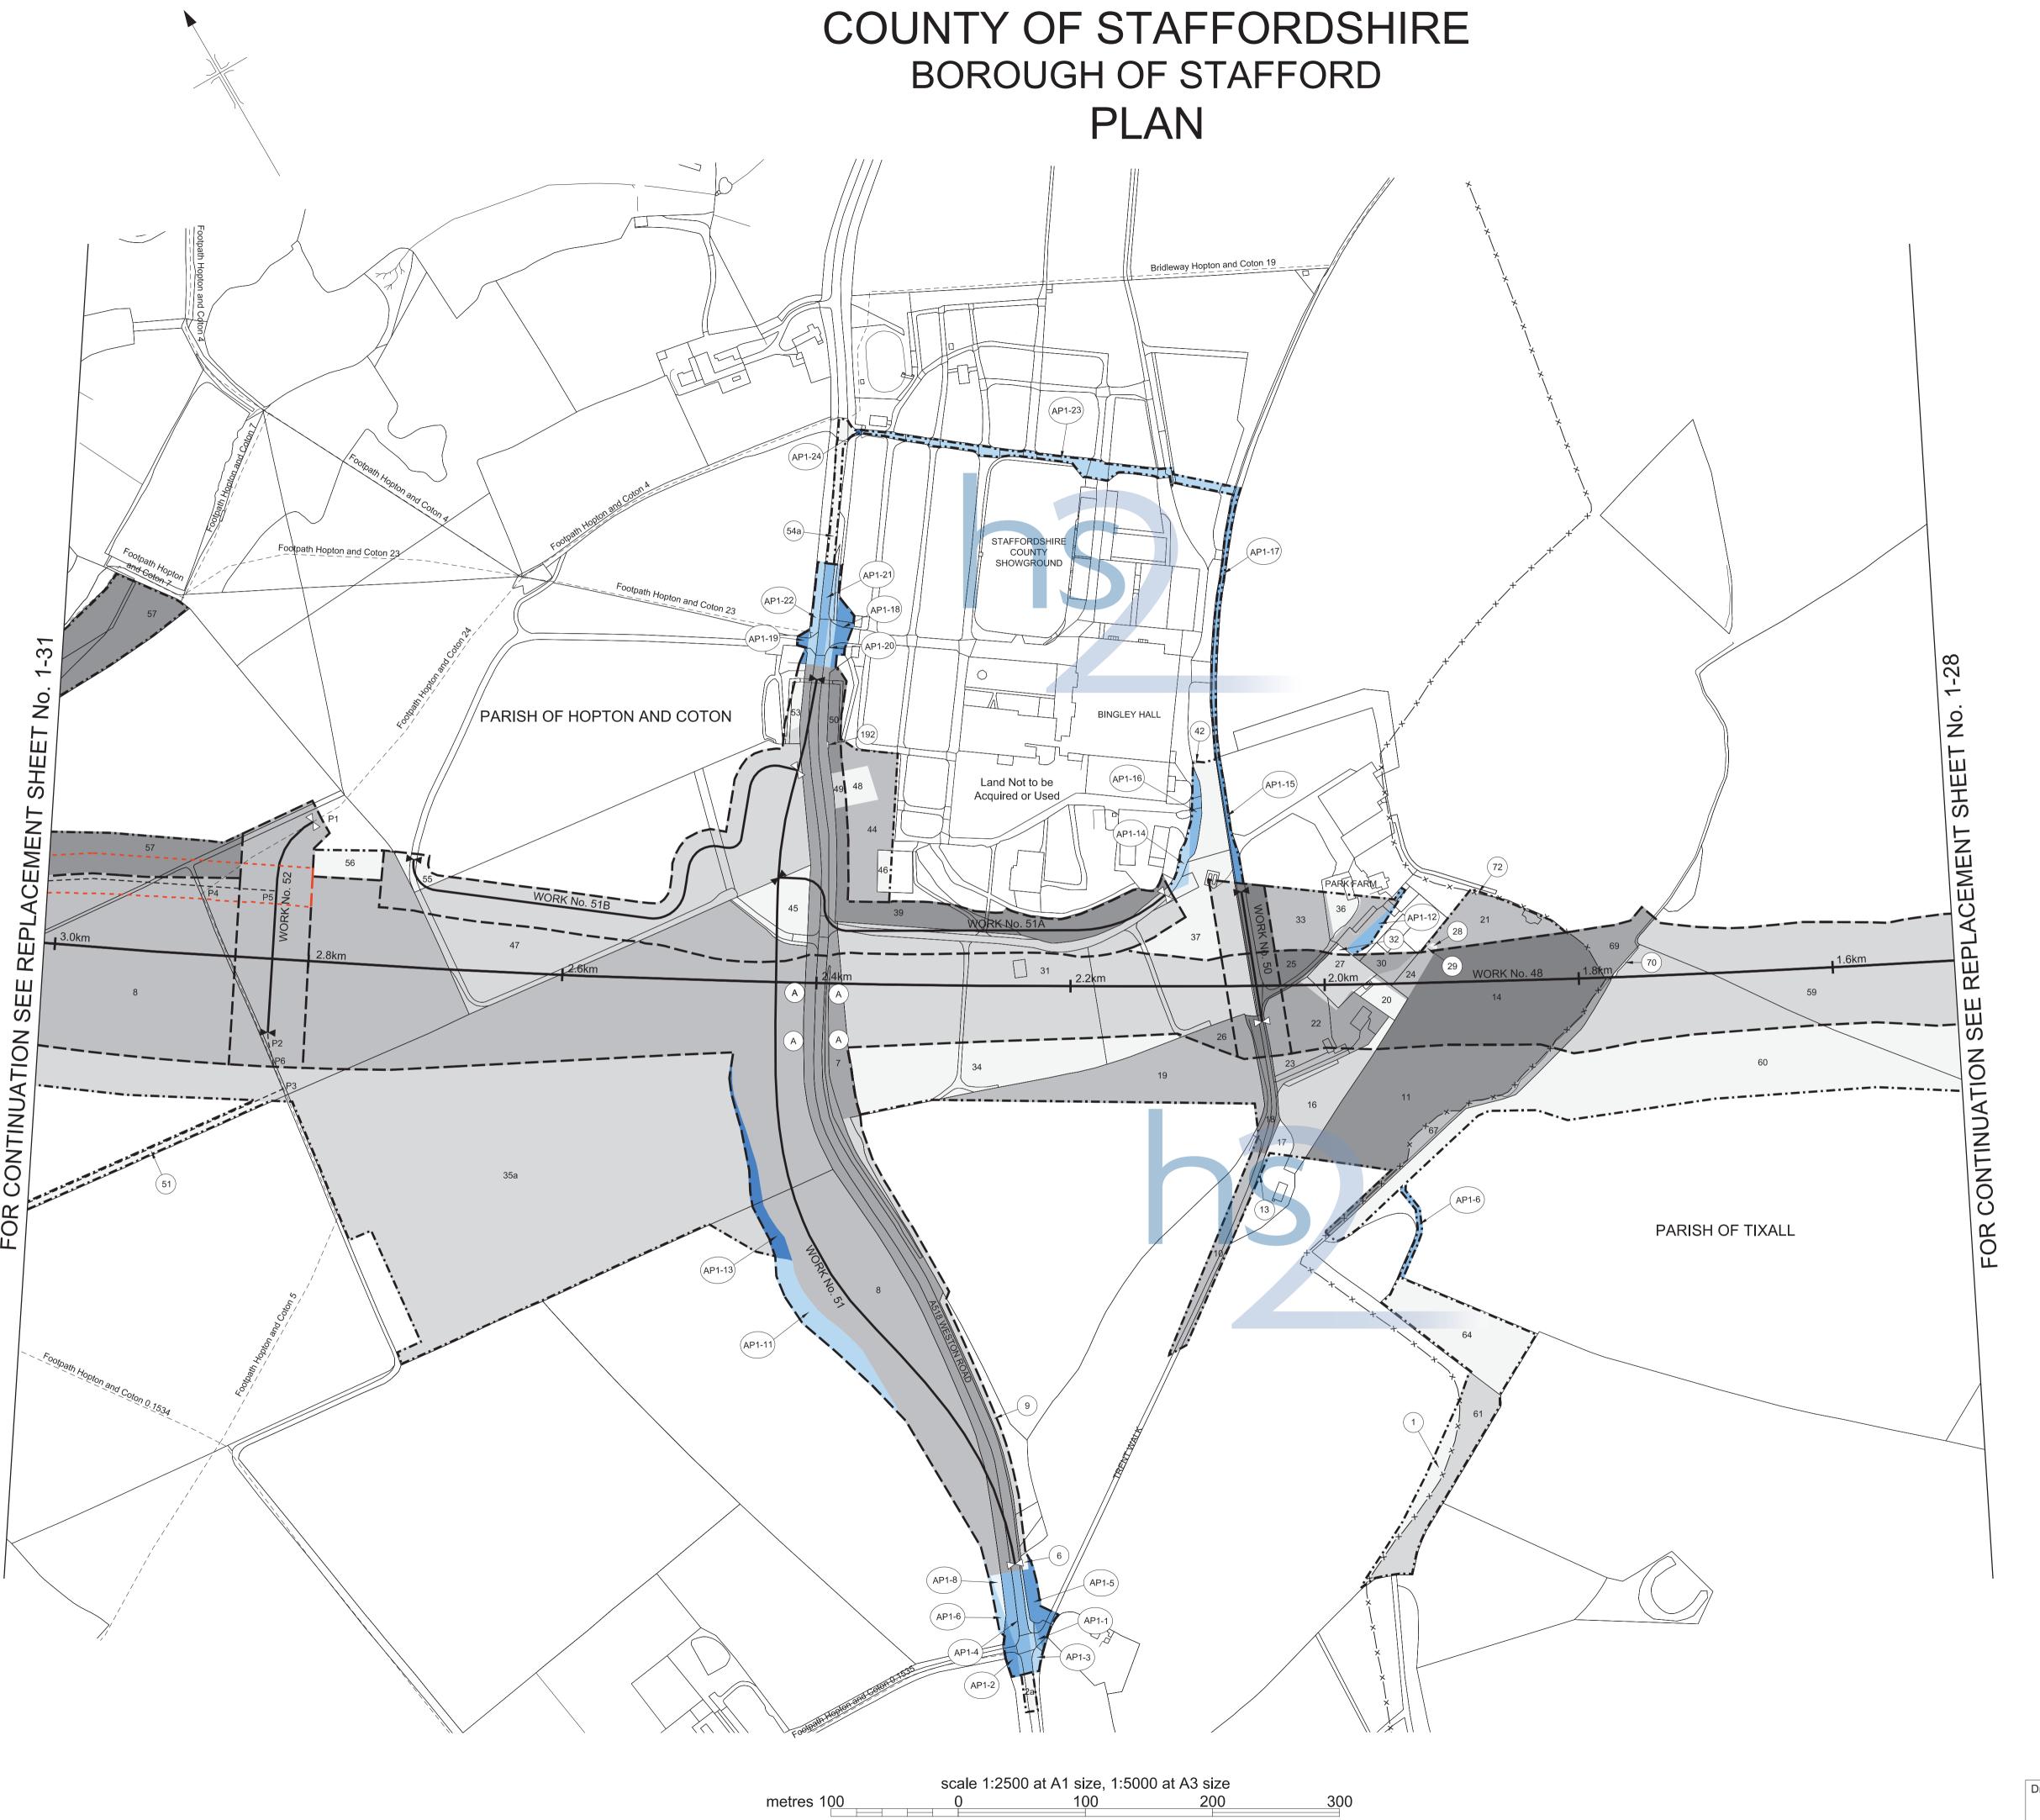

ale 1:2500 at A1 size, 1:5000 at A3 size

REPLACEMENT SHEET No. 1-29

IN PARLIAMENT - SESSION 2017-19

HIGH SPEED RAIL
(WEST MIDLANDS - CREWE)

ADDITIONAL PROVISION
(MARCH 2018)

Additional Land

The area enclosed by any limit of deviation or by any limit of land to be acquired or used is the area extending to the outer edge of the line marking those limits

This map is based upon Ordnance Survey material with the permission of Ordnance Survey on behalf of the controller of Her Majesty's stationery office crown copyright. Unauthorised reproduction infringes crown copyright and may lead to prosecution or civil proceedings (Ordnance Survey Licence number 100049190)

AMENDMENTS TO THIS SHEET ARE AS FOLLOWS :-

Plot AP1-3 added in the Parish of Tixall Plot 48a removed in the Parish of Tixall



REPLACEMENT SHEET No. 1-30

IN PARLIAMENT - SESSION 2017-19

HIGH SPEED RAIL
(WEST MIDLANDS - CREWE)

ADDITIONAL PROVISION
(MARCH 2018)

Work No. 48 (Railway)
Works Nos. 50, 51A, 51B, 52 (Access Roads)
Work No. 51 (Road)

For Section of Work No. 48 see Sheet No. 2-25
For Section of Work No. 50 see Sheet No. 2-28
For Section of Work No. 51 see Sheet No. 2-28
For Section of Work No. 51A see Sheet No. 2-28
For Section of Work No. 51B see Sheet No. 2-28
For Section of Work No. 52 see Sheet No. 2-29

The area enclosed by any limit of deviation or by any limit of land to be acquired or used is the area extending to the outer edge of the line marking those limits

This map is based upon Ordnance Survey material with the permission of Ordnance Survey on behalf of the controller of Her Majesty's