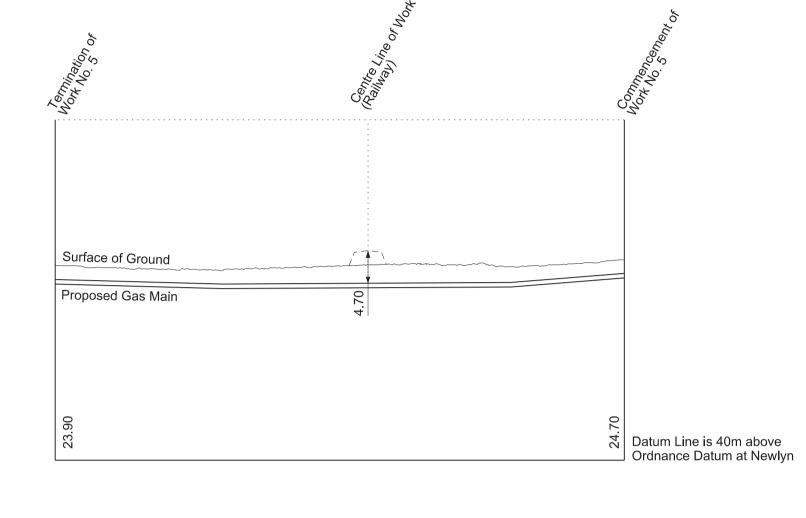

#### REPLACEMENT SHEET No. 1-02

IN PARLIAMENT - SESSION 2017-19

HIGH SPEED RAIL (WEST MIDLANDS - CREWE) ADDITIONAL PROVISION (MARCH 2018)

Work No. 1 (Railway) Work No. 1 (Railway)
Works Nos. 2, 6 (Access Roads)
Work No. 3 (Temporary Bridge)
Work No. 4 (Fuel Pipeline)
Work No. 5 (Gas Main)

For Section of Work No. 1 see Sheet No. 2-01
For Section of Work No. 2 see Sheet No. 2-04
For Section of Work No. 3
see Replacement Sheet No. 2-05
For Section of Work No. 4
see Replacement Sheet No. 2-05
For Section of Work No. 5
see Replacement Sheet No. 2-05
For Section of Work No. 6
see Replacement Sheet No. 2-05