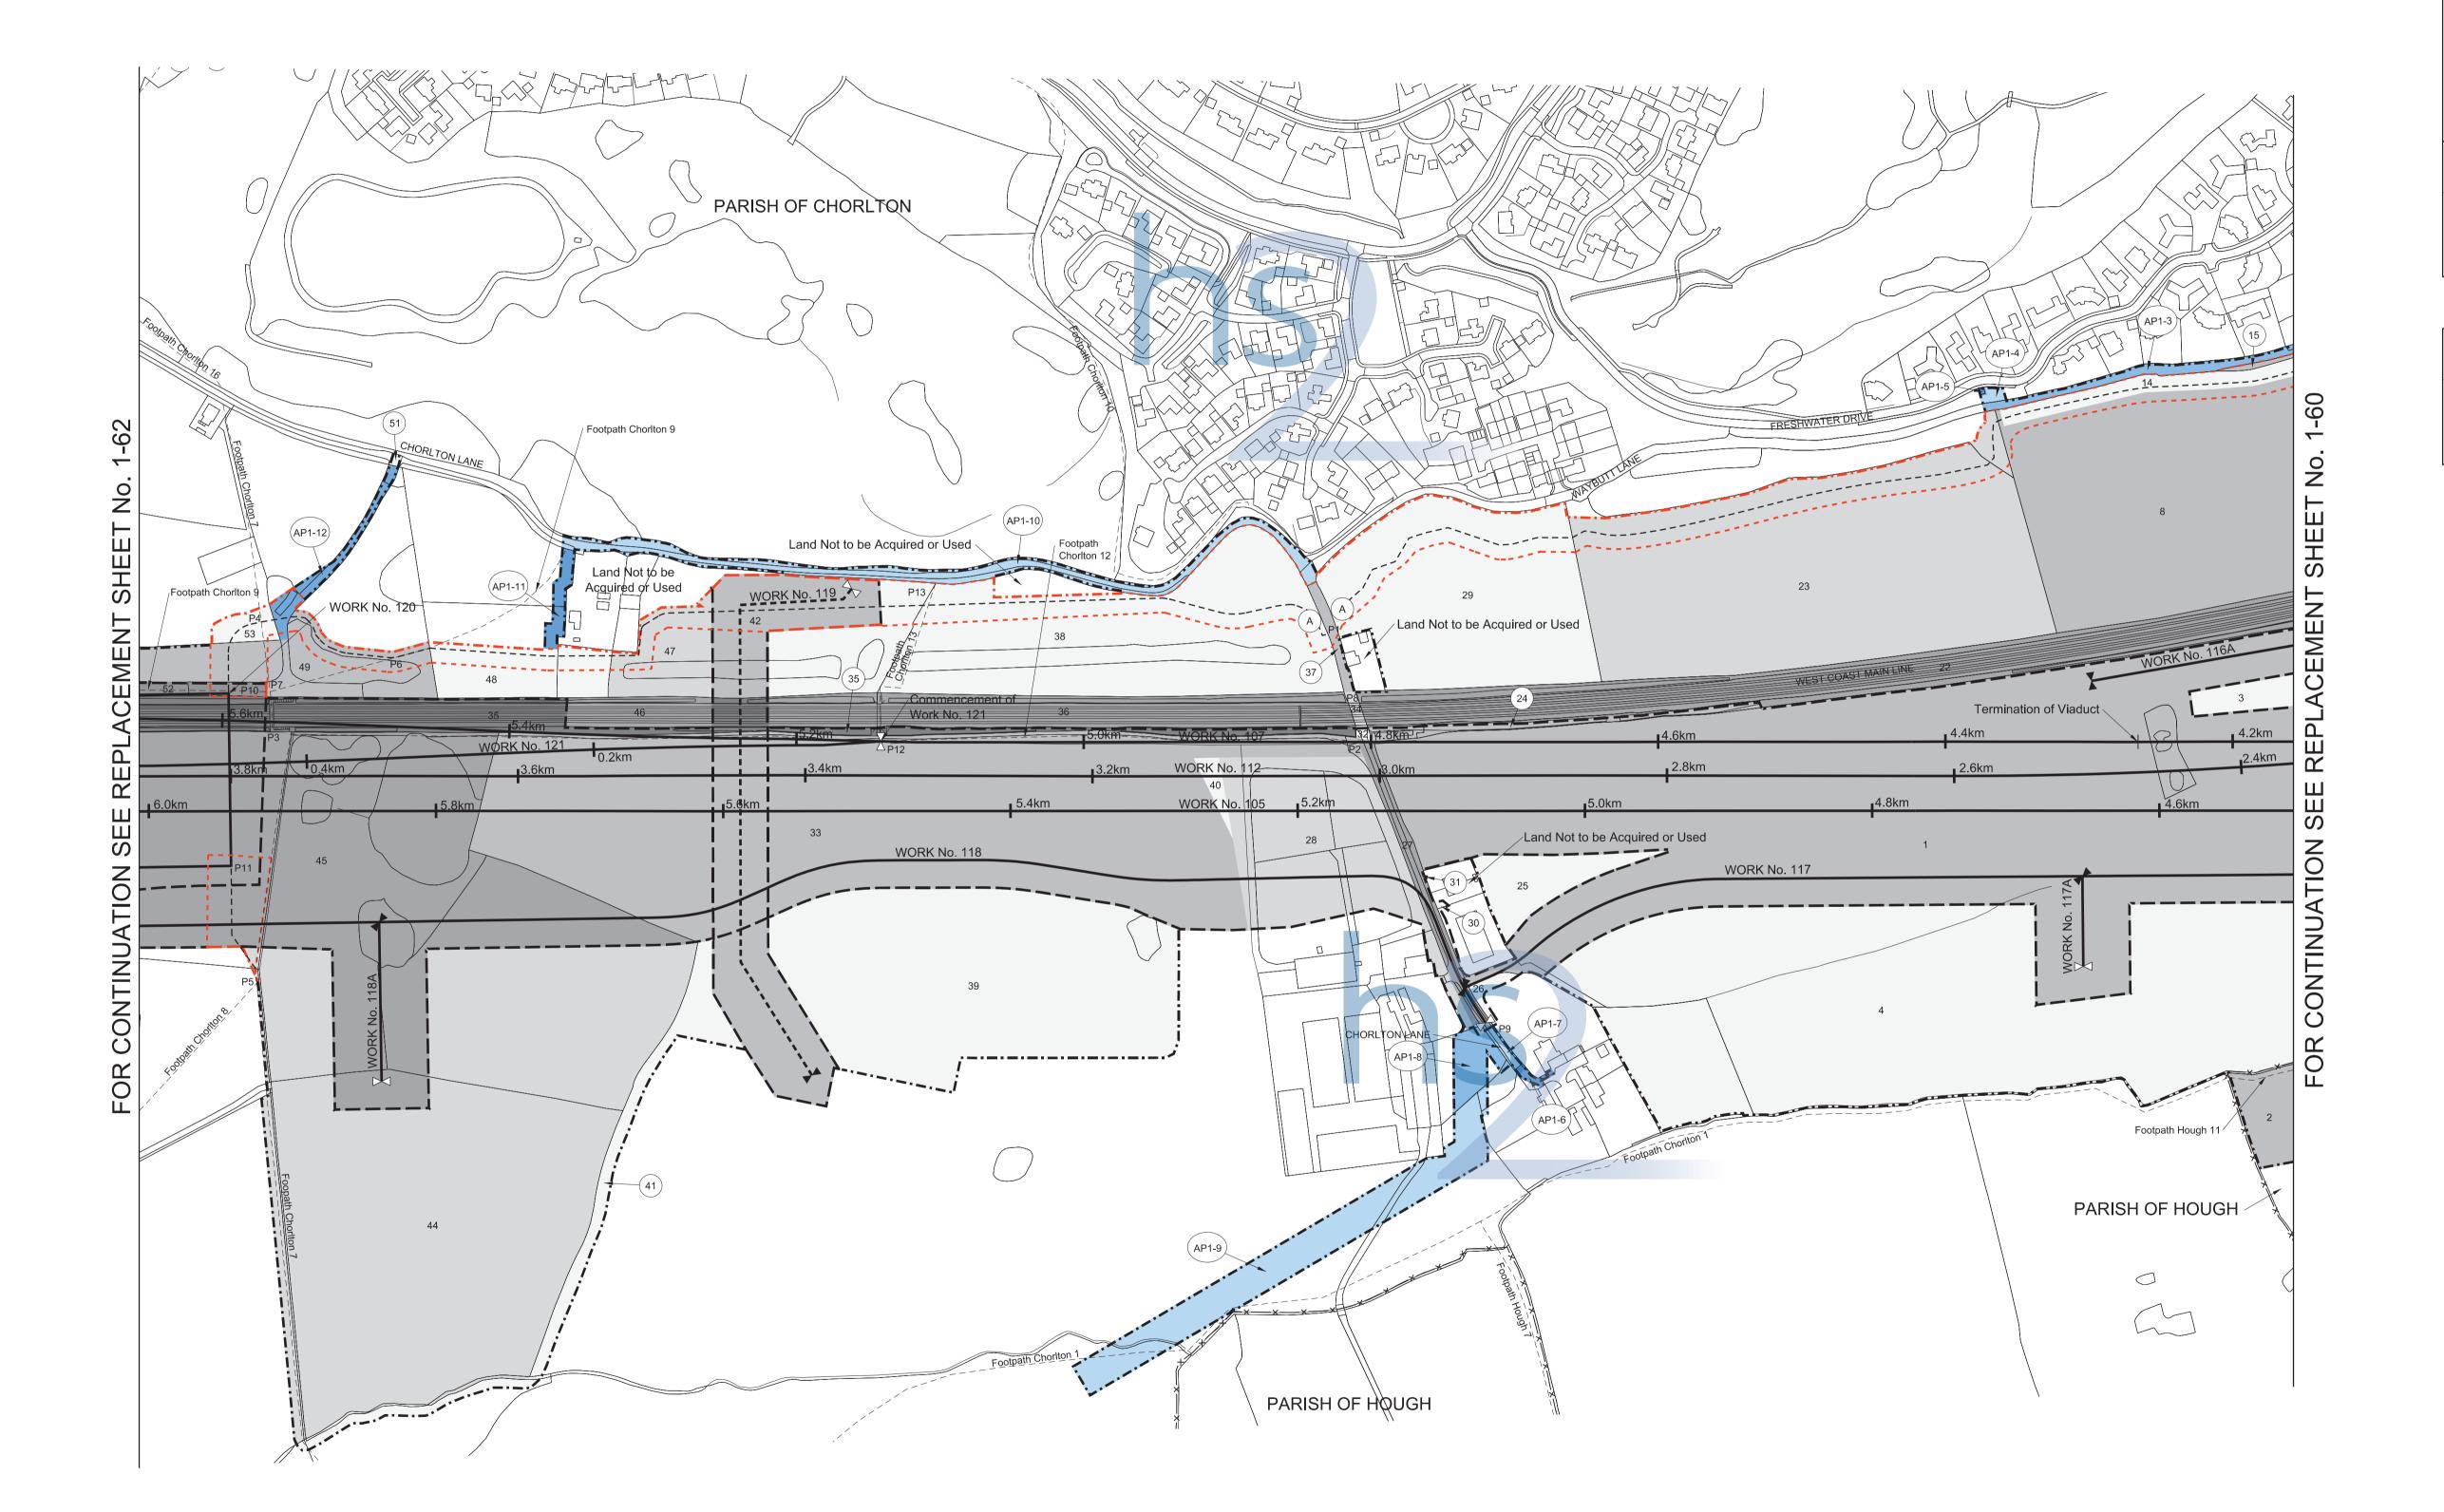

Work No. 116A see Sheet No. 2-70
For Section of Work No. 117 see Sheet No. 2-70

The area enclosed by any limit of deviation or by any limit of land to be acquired or used is the area extending to the outer edge of the line marking those limits

This map is based upon Ordnance Survey material with the permission of Ordnance Survey on behalf of the controller of Her Majesty's stationery office crown copyright.
Unauthorised reproduction infringes crown copyright and may lead to prosecution or civil proceedings (Ordnance Survey Licence number 100049190)

AMENDMENTS TO THIS SHEET ARE AS FOLLOWS :-

Plots AP1-17, AP1-18, AP1-19 and AP1-20 added in the Parish of Blakenhall Plots AP1-1, AP1-2 and AP1-3 added in the Parish of Chorlton





### COUNTY OF CHESHIRE BOROUGH OF CHESHIRE EAST **PLAN**



scale 1:2500 at A1 size, 1:5000 at A3 size 300 REPLACEMENT SHEET No. 1-61

IN PARLIAMENT - SESSION 2017-19

HIGH SPEED RAIL (WEST MIDLANDS - CREWE) ADDITIONAL PROVISION (MARCH 2018)

Works Nos. 105, 107, 112, 121 (Railways) Works Nos. 116A, 117, 117A, 118A (Access Roads) Work No. 118 (Road)

> Work No. 119 (Gas Main) Work No. 120 (Footbridge)

For Section of Work No. 105 see Sheet No. 2-60
For Section of Work No. 107 see Sheet No. 2-64
For Section of Work No. 112 see
Sheet No. 2-67 and 2-68
For Section of Work No. 116A see Sheet No. 2-70
For Section of Work No. 117 see Sheet No. 2-70
For Section of Work No. 117A see Sheet No. 2-71
For Section of Work No. 118 see Sheet No. 2-71
For Section of Work No. 118A see Sheet No. 2-71
For Section of Work No. 119 see Sheet No. 2-71
For Section of Wo