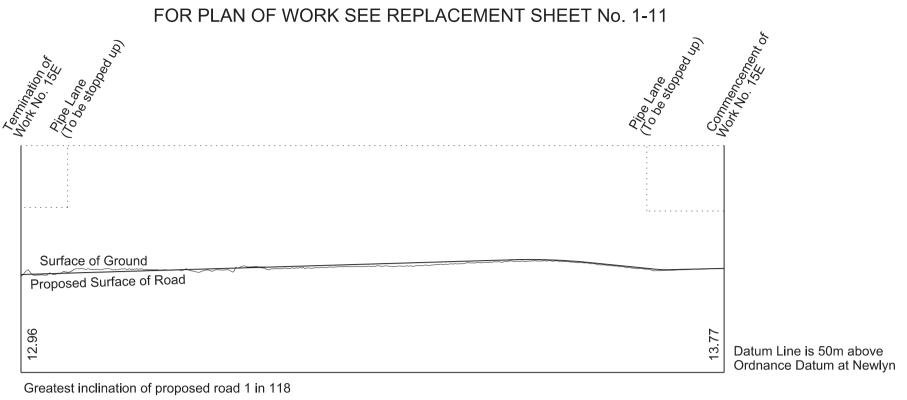

AMENDMENTS TO THIS SHEET ARE AS FOLLOWS :-

Plots AP1-4, AP1-5, AP1-6, AP1-7, AP1-8, AP1-9, AP1-10, AP1-11, AP1-12 and AP1-13 added in the Parish of Kings Bromley

REPLACEMENT SHEET No. 1-11

**IN PARLIAMENT - SESSION 2017-19** 

For Section of Work No. 1 see Sheet No. 2-02
For Section of Work No. 12 see Sheet No. 2-07
For Section of Work No. 13 see Sheet No. 2-07
For Section of Work No. 14 see Sheet No. 2-07
For Section of Work No. 15
see Replacement Sheet No. 2-08 For Section of Work No. 15A see Replacement Sheet No. 2-08 For Section of Work No. 15D see Replacement Sheet No. 2-08
For Section of Work No. 15E
see Replacement Sheet No. 2-09