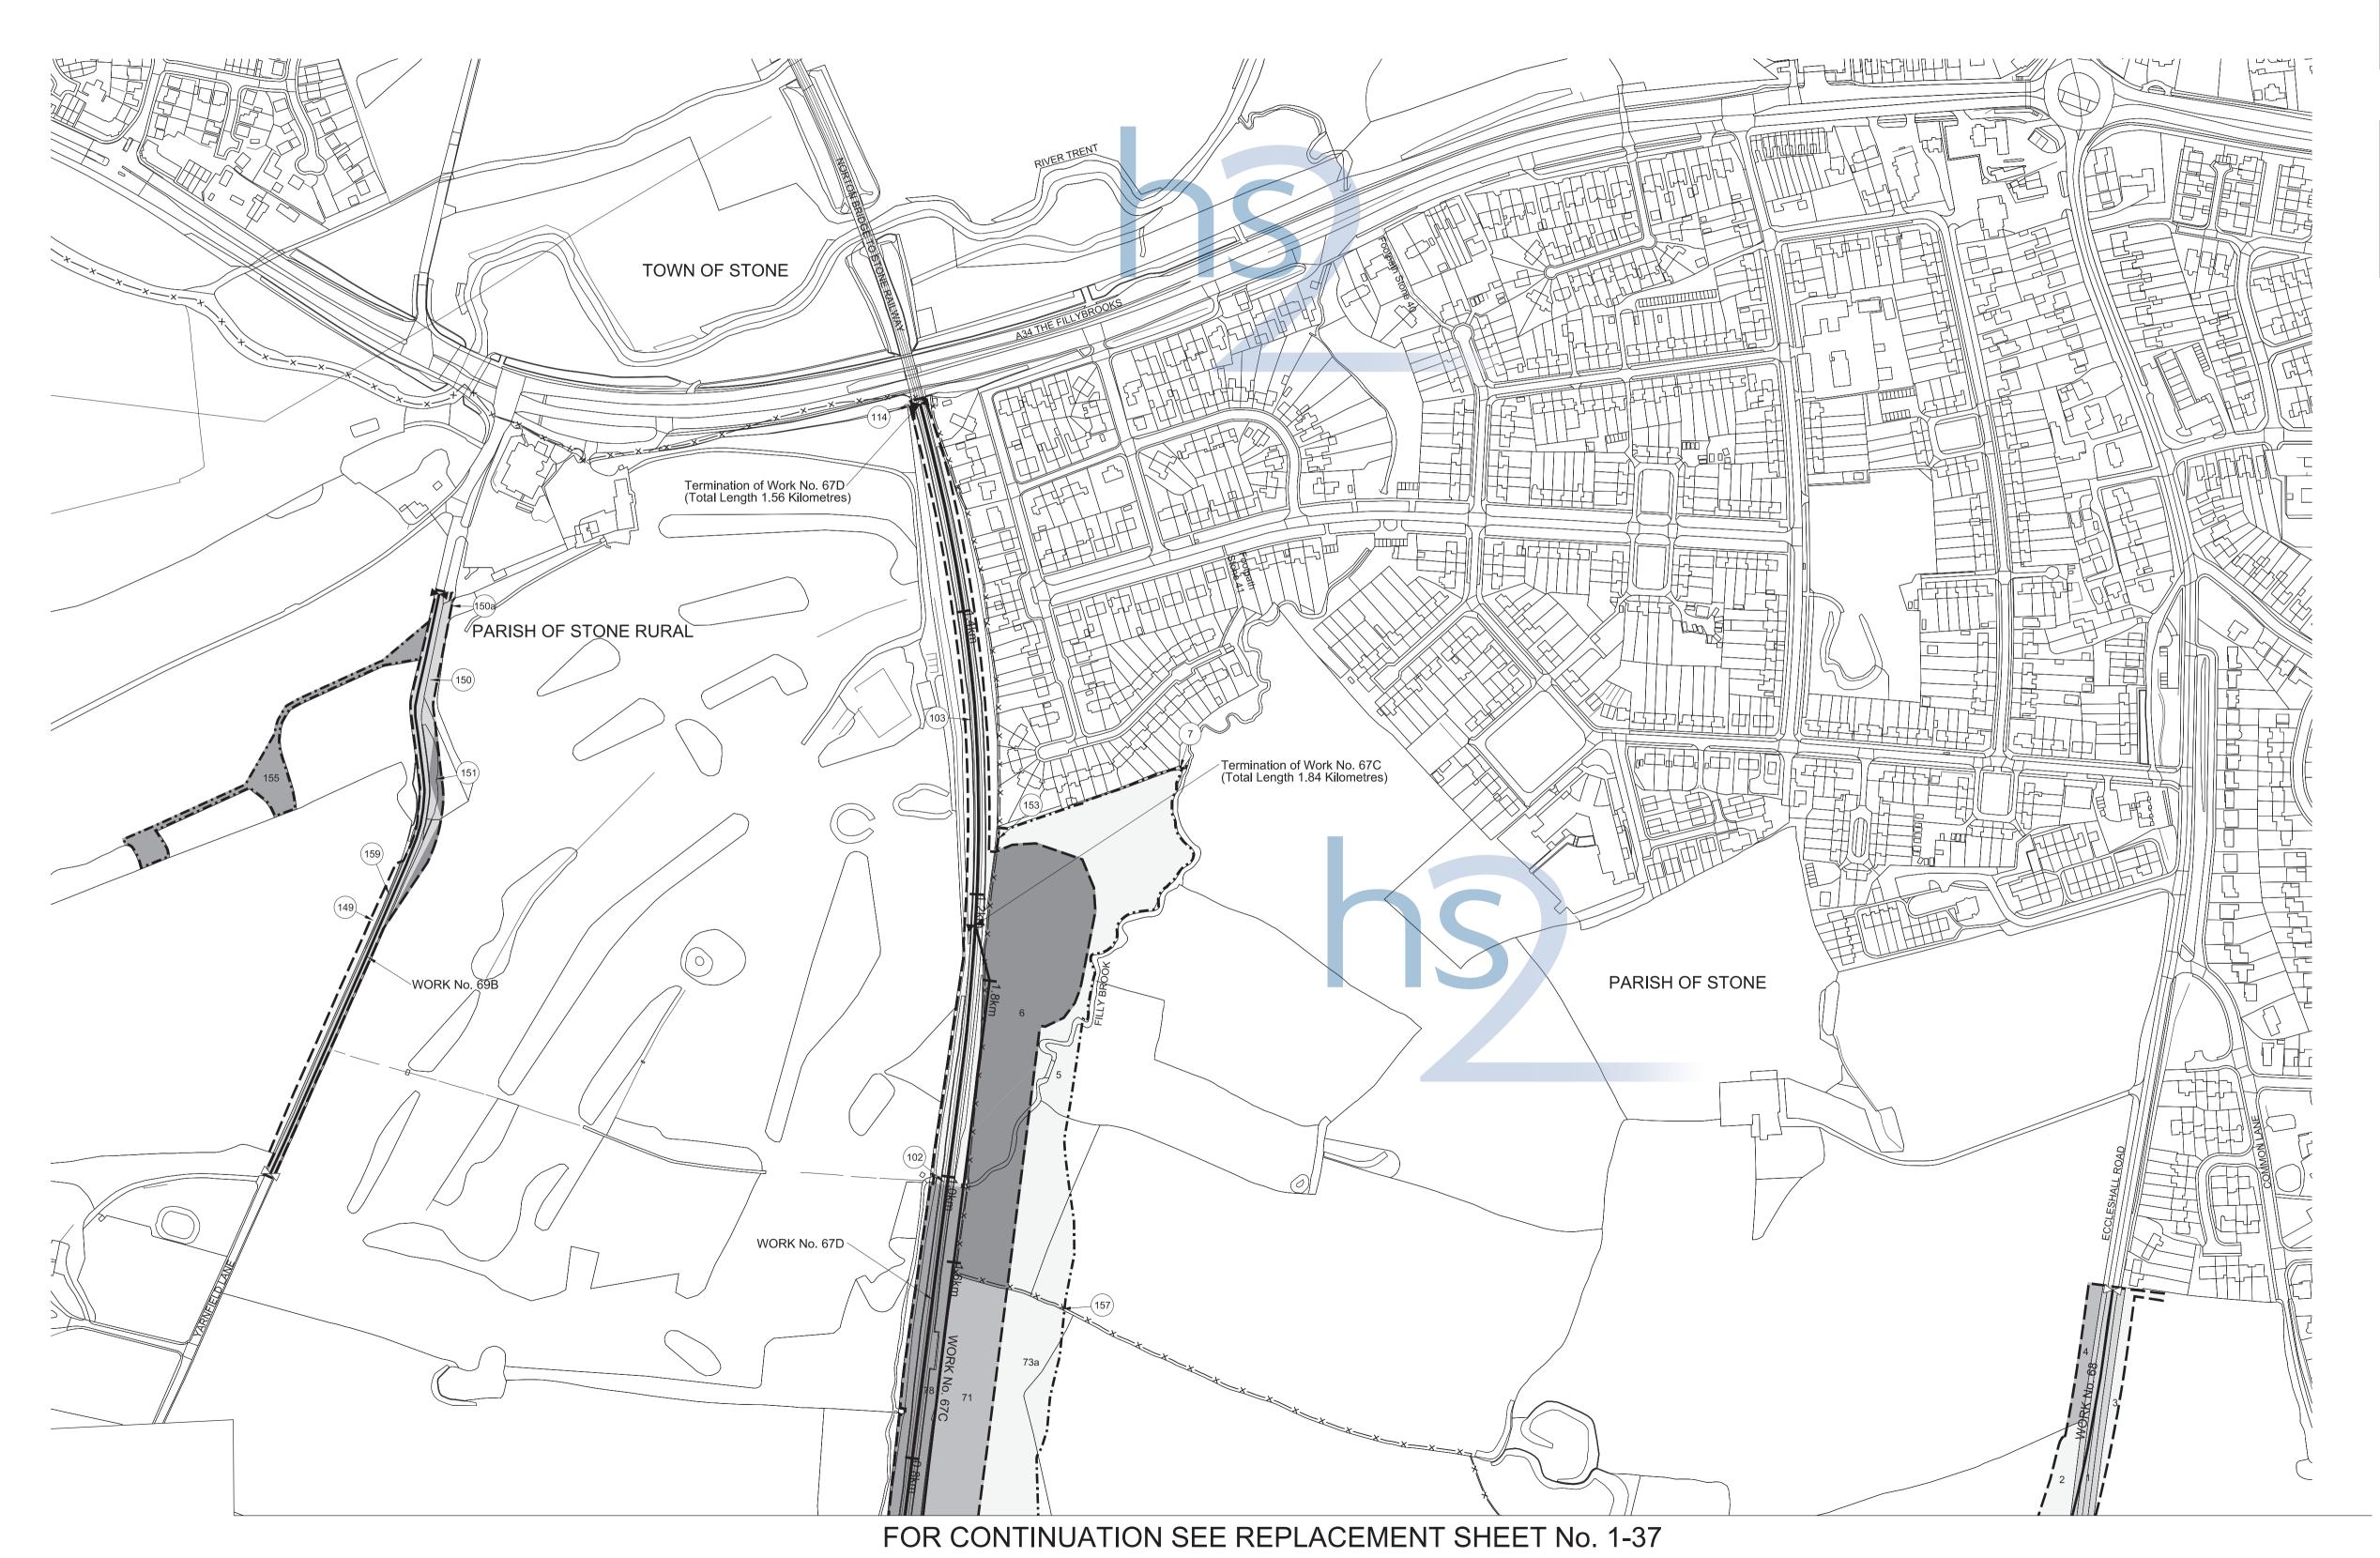

ing to the outer edge of the line marking those limits

This map is based upon Ordnance Survey material with the permission of Ordnance Survey on behalf of the controller of Her Majesty's stationery office crown copyright.
Unauthorised reproduction infringes crown copyright and may lead to prosecution or civil proceedings (Ordnance Survey Licence number 100049190)

#### AMENDMENTS TO THIS SHEET ARE AS FOLLOWS:-

Plots AP1-6, AP1-7, AP1-8, AP1-9, AP1-10, AP1-11, AP1-12, AP1-13, AP1-14, AP1-15, AP1-16, AP1-17 and AP1-18 added in the Parish of Stone Rural Plot AP1-1 added in the Parish of Stone Plot AP1-4 added in the Parish of Swynnerton Plots 73a, 81a, 88a, 90a and 90b added in the Parish of Stone Rural Plots 73, 81, 88, 89 and 90 removed in the Parish of Stone Rural

PARISH OF SWYNNERTON



REPLACEMENT SHEET No. 1-38

IN PARLIAMENT - SESSION 2017-19

HIGH SPEED RAIL (WEST MIDLANDS - CREWE) ADDITIONAL PROVISION (MARCH 2018)

Work No. 67C, 67D (Railway) Works Nos. 68, 69B (Roads)

For Section of Work No. 67C see Sheet No. 2-38 For Section of Work No. 67D see Sheet No. 2-38 For Section of Work No. 68 see Sheet No. 2-39 For Section of Work No. 69B see Sheet No. 2-40

The area enclosed by any limit of deviation or by any limit of land to be acquired or used is the area extending to the outer edge of the line marking those limits

This map is based upon Ordnance Survey material with the permission of Ordnance Survey on behalf of the controller of Her Majesty's stationery office crown copyright.
Unauthorised reproduction infringes crown copyright and may lead to prosecution or civ