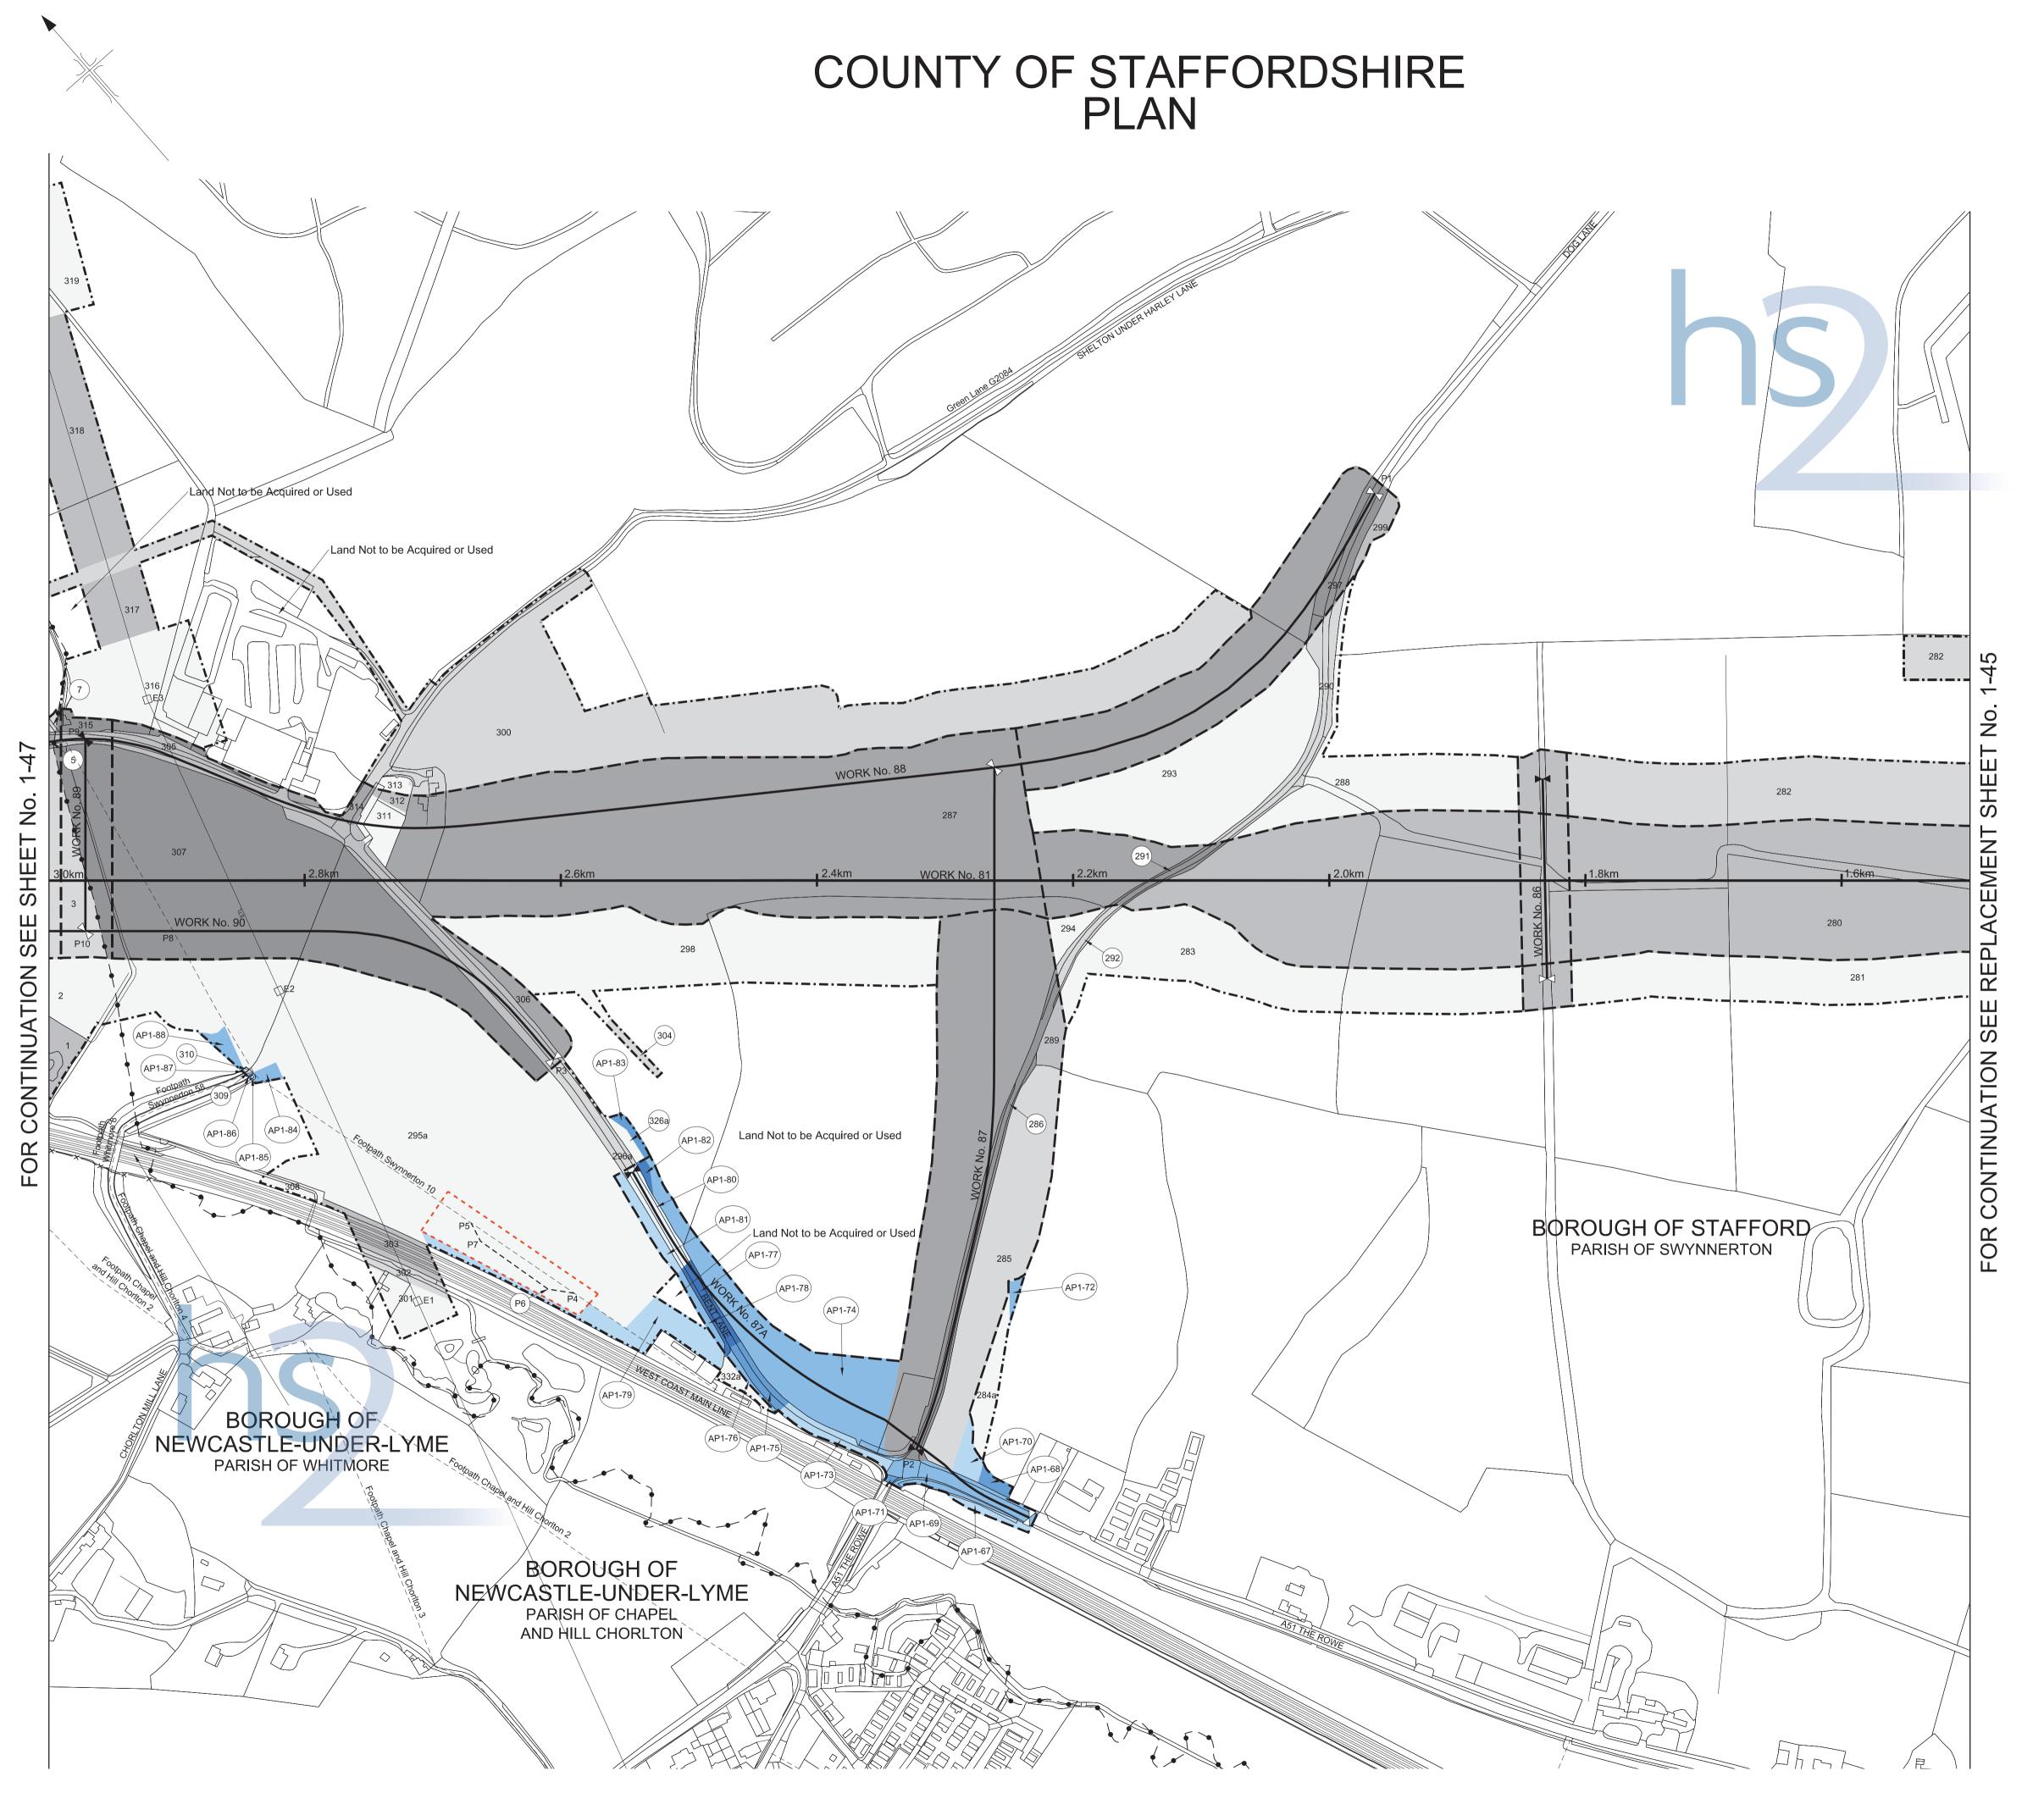

2-49 For Section of Work No. 85 see Sheet No. 2-49

The area enclosed by any limit of deviation or by any limit of land to be acquired or used is the area extending to the outer edge of the line marking those limits

This map is based upon Ordnance Survey material with the permission of Ordnance Survey on behalf of the controller of Her Majesty's stationery office crown copyright.
Unauthorised reproduction infringes crown copyright and may lead to prosecution or civil proceedings (Ordnance Survey Licence number 100049190)

AMENDMENTS TO THIS SHEET ARE AS FOLLOWS :-

Plots AP1-61, AP1-62, AP1-63, AP1-64, AP1-65 and AP1-66 added in the Parish of Swynnerton Plots 270, 275 and 277 removed in the Parish of Swynnerton



scale 1:2500 at A1 size, 1:5000 at A3 size

FOR CONTINUATION SEE INSET A



scale 1:2500 at A1 size, 1:5000 at A3 size

REPLACEMENT SHEET No. 1-46

IN PARLIAMENT - SESSION 2017-19

HIGH SPEED RAIL
(WEST MIDLANDS - CREWE)

ADDITIONAL PROVISION
(MARCH 2018)

Work No. 81 (Railway) Works Nos. 87, 87A, 88, 90 (Roads) Work No. 86 (Bridge) Works Nos. 89 (Access Road)

For Section of Work No. 81 see Sheet No. 2-47
For Section of Work No. 86 see Sheet No. 2-49
For Section of Work No. 87
see Replacement Sheet No. 2-50
For Section of Work No. 87A
see Replacement Sheet No. 2-50
For Section of Work No. 88
see Replacement Sheet No. 2-50
For Section of Work No. 89 see Sheet No. 2-51
For Section of Work No. 90 see Sheet No. 2-51

For Section of Work No. 69 see Sheet No. 2-5
For Section of Work No. 90 see Sheet No. 2-5

The area enclosed by any limit of deviation or by any limit