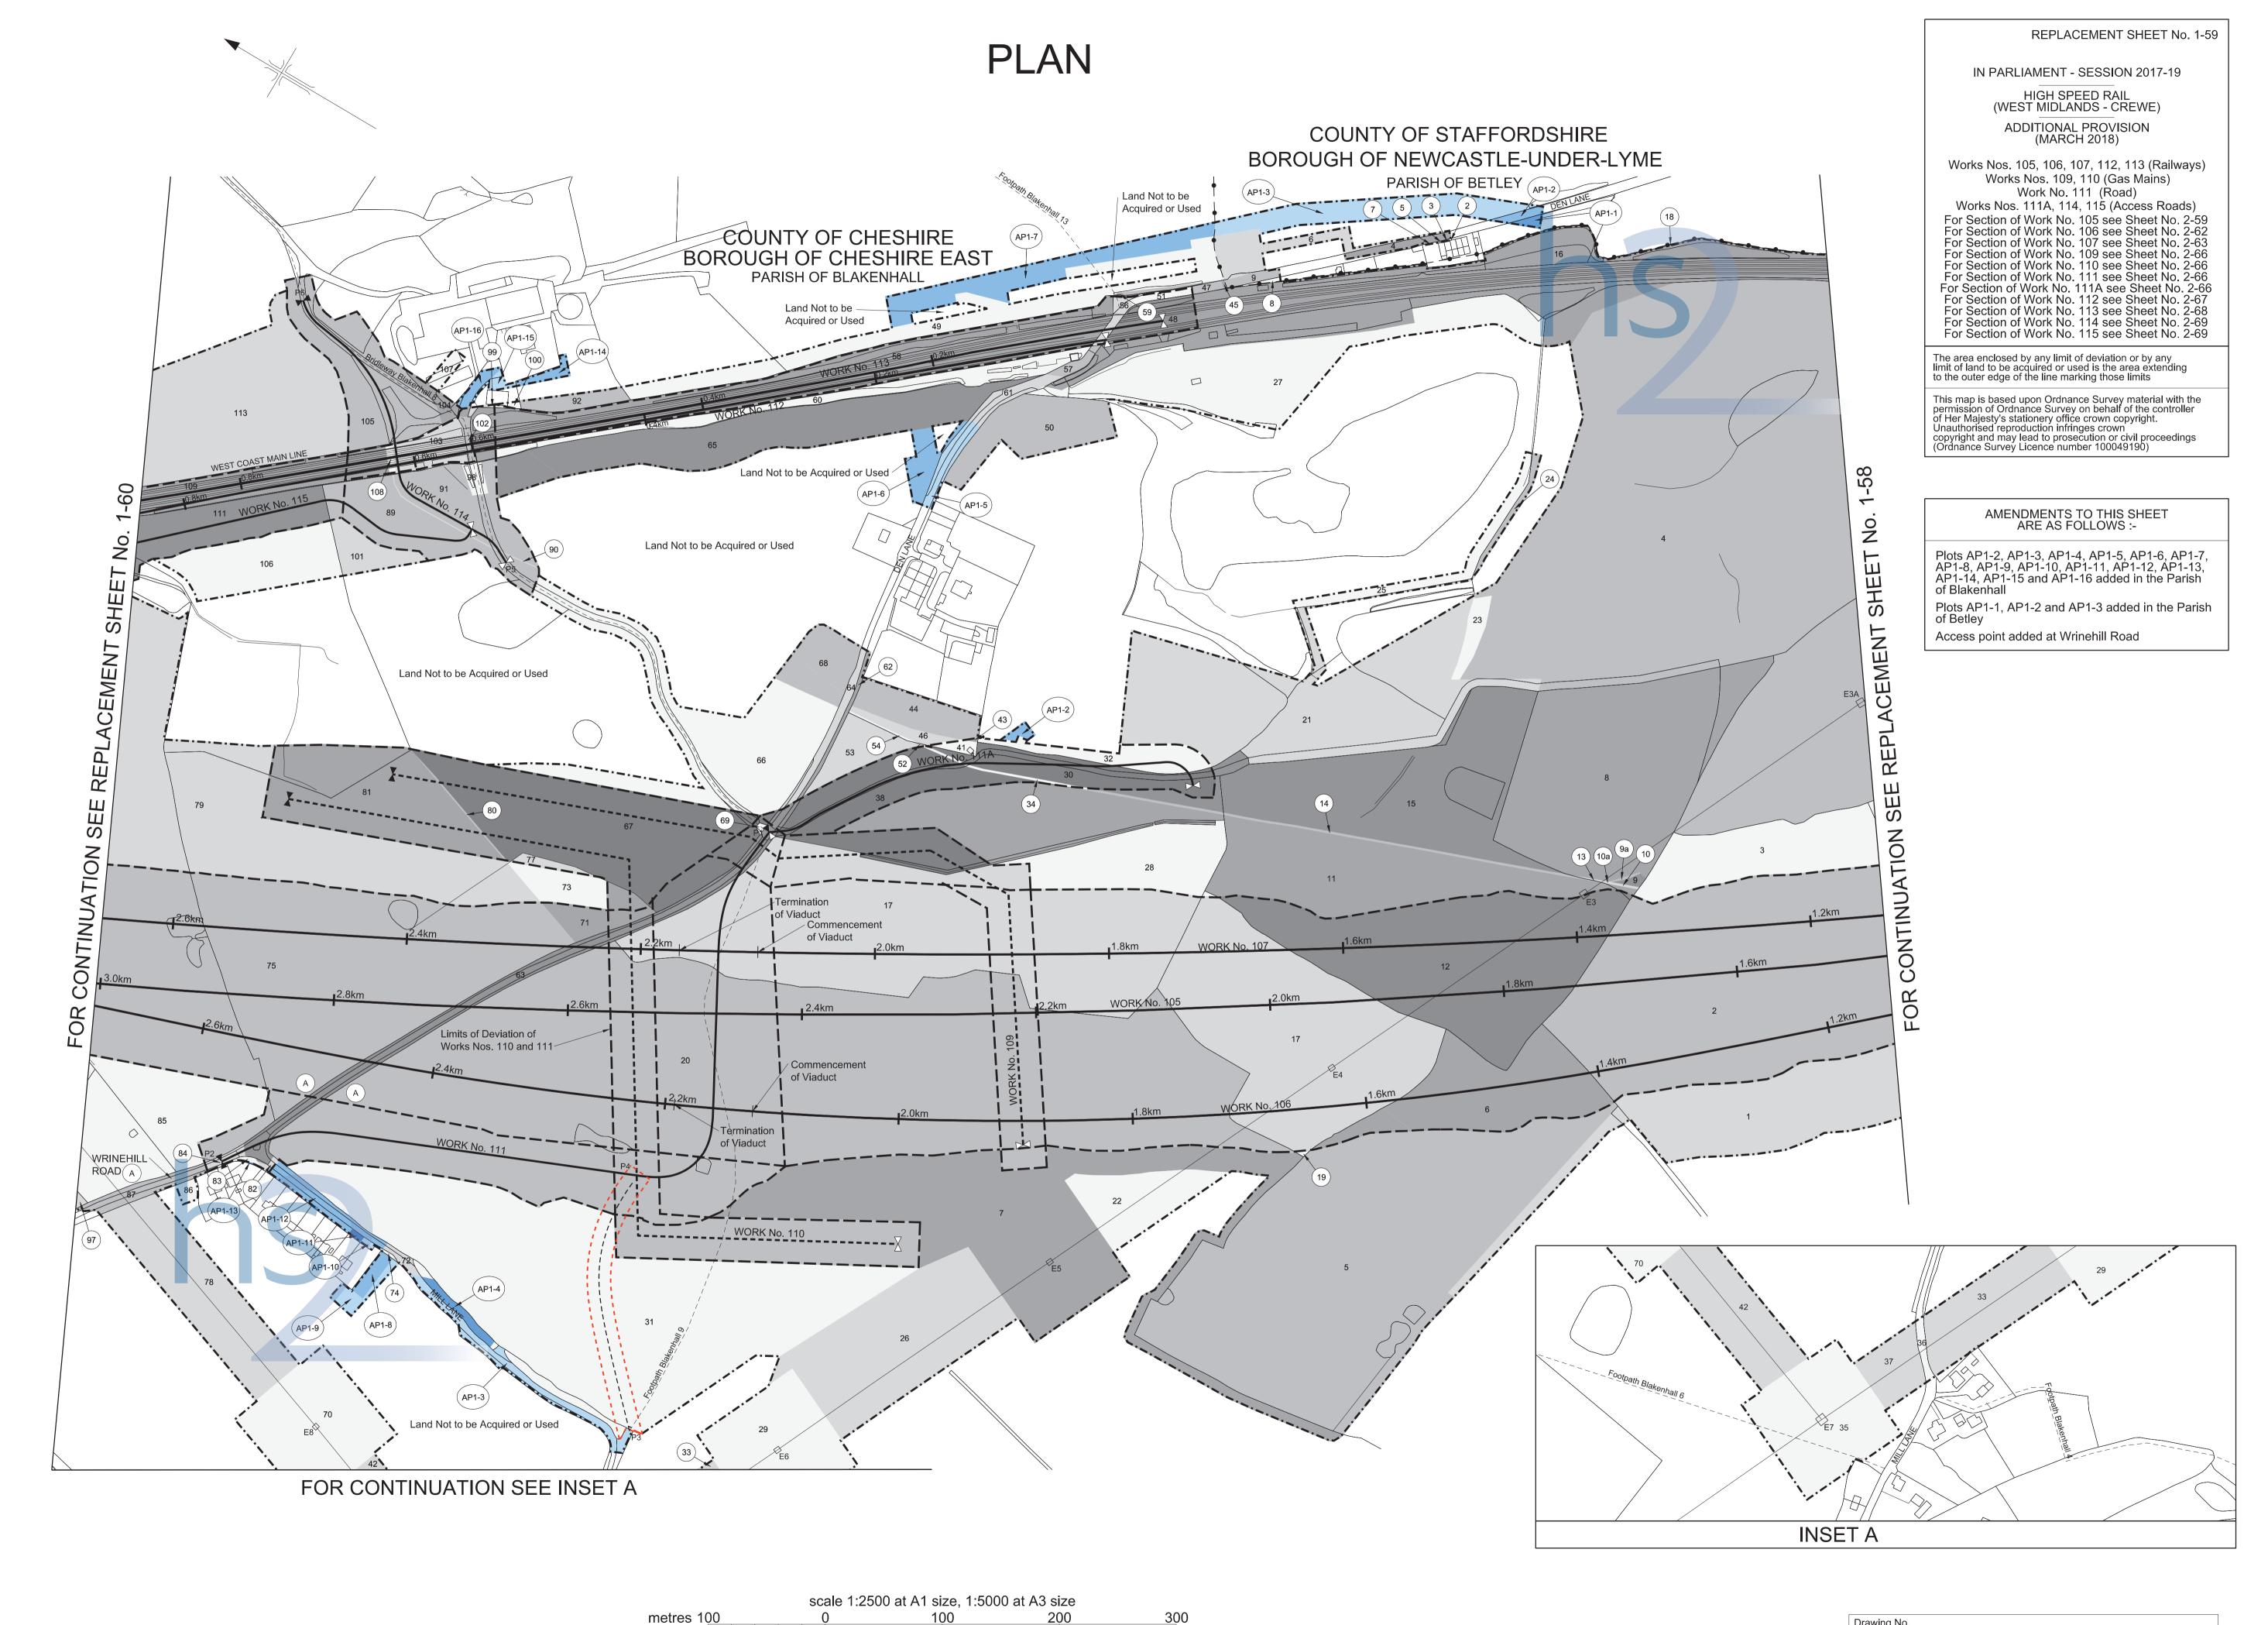

### COUNTY OF STAFFORDSHIRE DISTRICT OF LICHFIELD PLAN

#### REPLACEMENT SHEET No. 1-02

IN PARLIAMENT - SESSION 2017-19

HIGH SPEED RAIL (WEST MIDLANDS - CREWE) ADDITIONAL PROVISION (MARCH 2018)

Work No. 1 (Railway) Work No. 1 (Railway)
Works Nos. 2, 6 (Access Roads)
Work No. 3 (Temporary Bridge)
Work No. 4 (Fuel Pipeline)
Work No. 5 (Gas Main)

For Section of Work No. 1 see Sheet No. 2-01
For Section of Work No. 2 see Sheet No. 2-04
For Section of Work No. 3
see Replacement Sheet No. 2-05
For Section of Work No. 4
see Replacement Sheet No. 2-05
For Section of Work No. 5
see Replacement Sheet No. 2-05
For Section of Work No. 6
see Replacement Sheet No. 2-05

The area enclosed by any limit of deviation or by any limit of land to be acquired or used is the area extending to the outer edge of the line marking those limits

This map is based upon Ordnance Survey material with the permission of Ordnance Survey on behalf of the controller of Her Majesty's stationery office crown copyright.
Unauthorised reproduction infringes crown copyright and may lead to prosecution or civil proceedings (Ordnance Survey Licence number 100049190)

#### AMENDMENTS TO THIS SHEET ARE AS FOLLOWS :-

Work No.4 realigned

Plots AP1-1, AP1-2 and AP1-3 added in the Parish of Kings Bromley

Plot AP1-1 added in the Parish of Alrewas Plots 16a and 16b added in the Parish of Kings Bromley

Plot 10 removed in the Parish of Alrewas

Plots 16 and 40 removed in the Parish of Kings Bromley