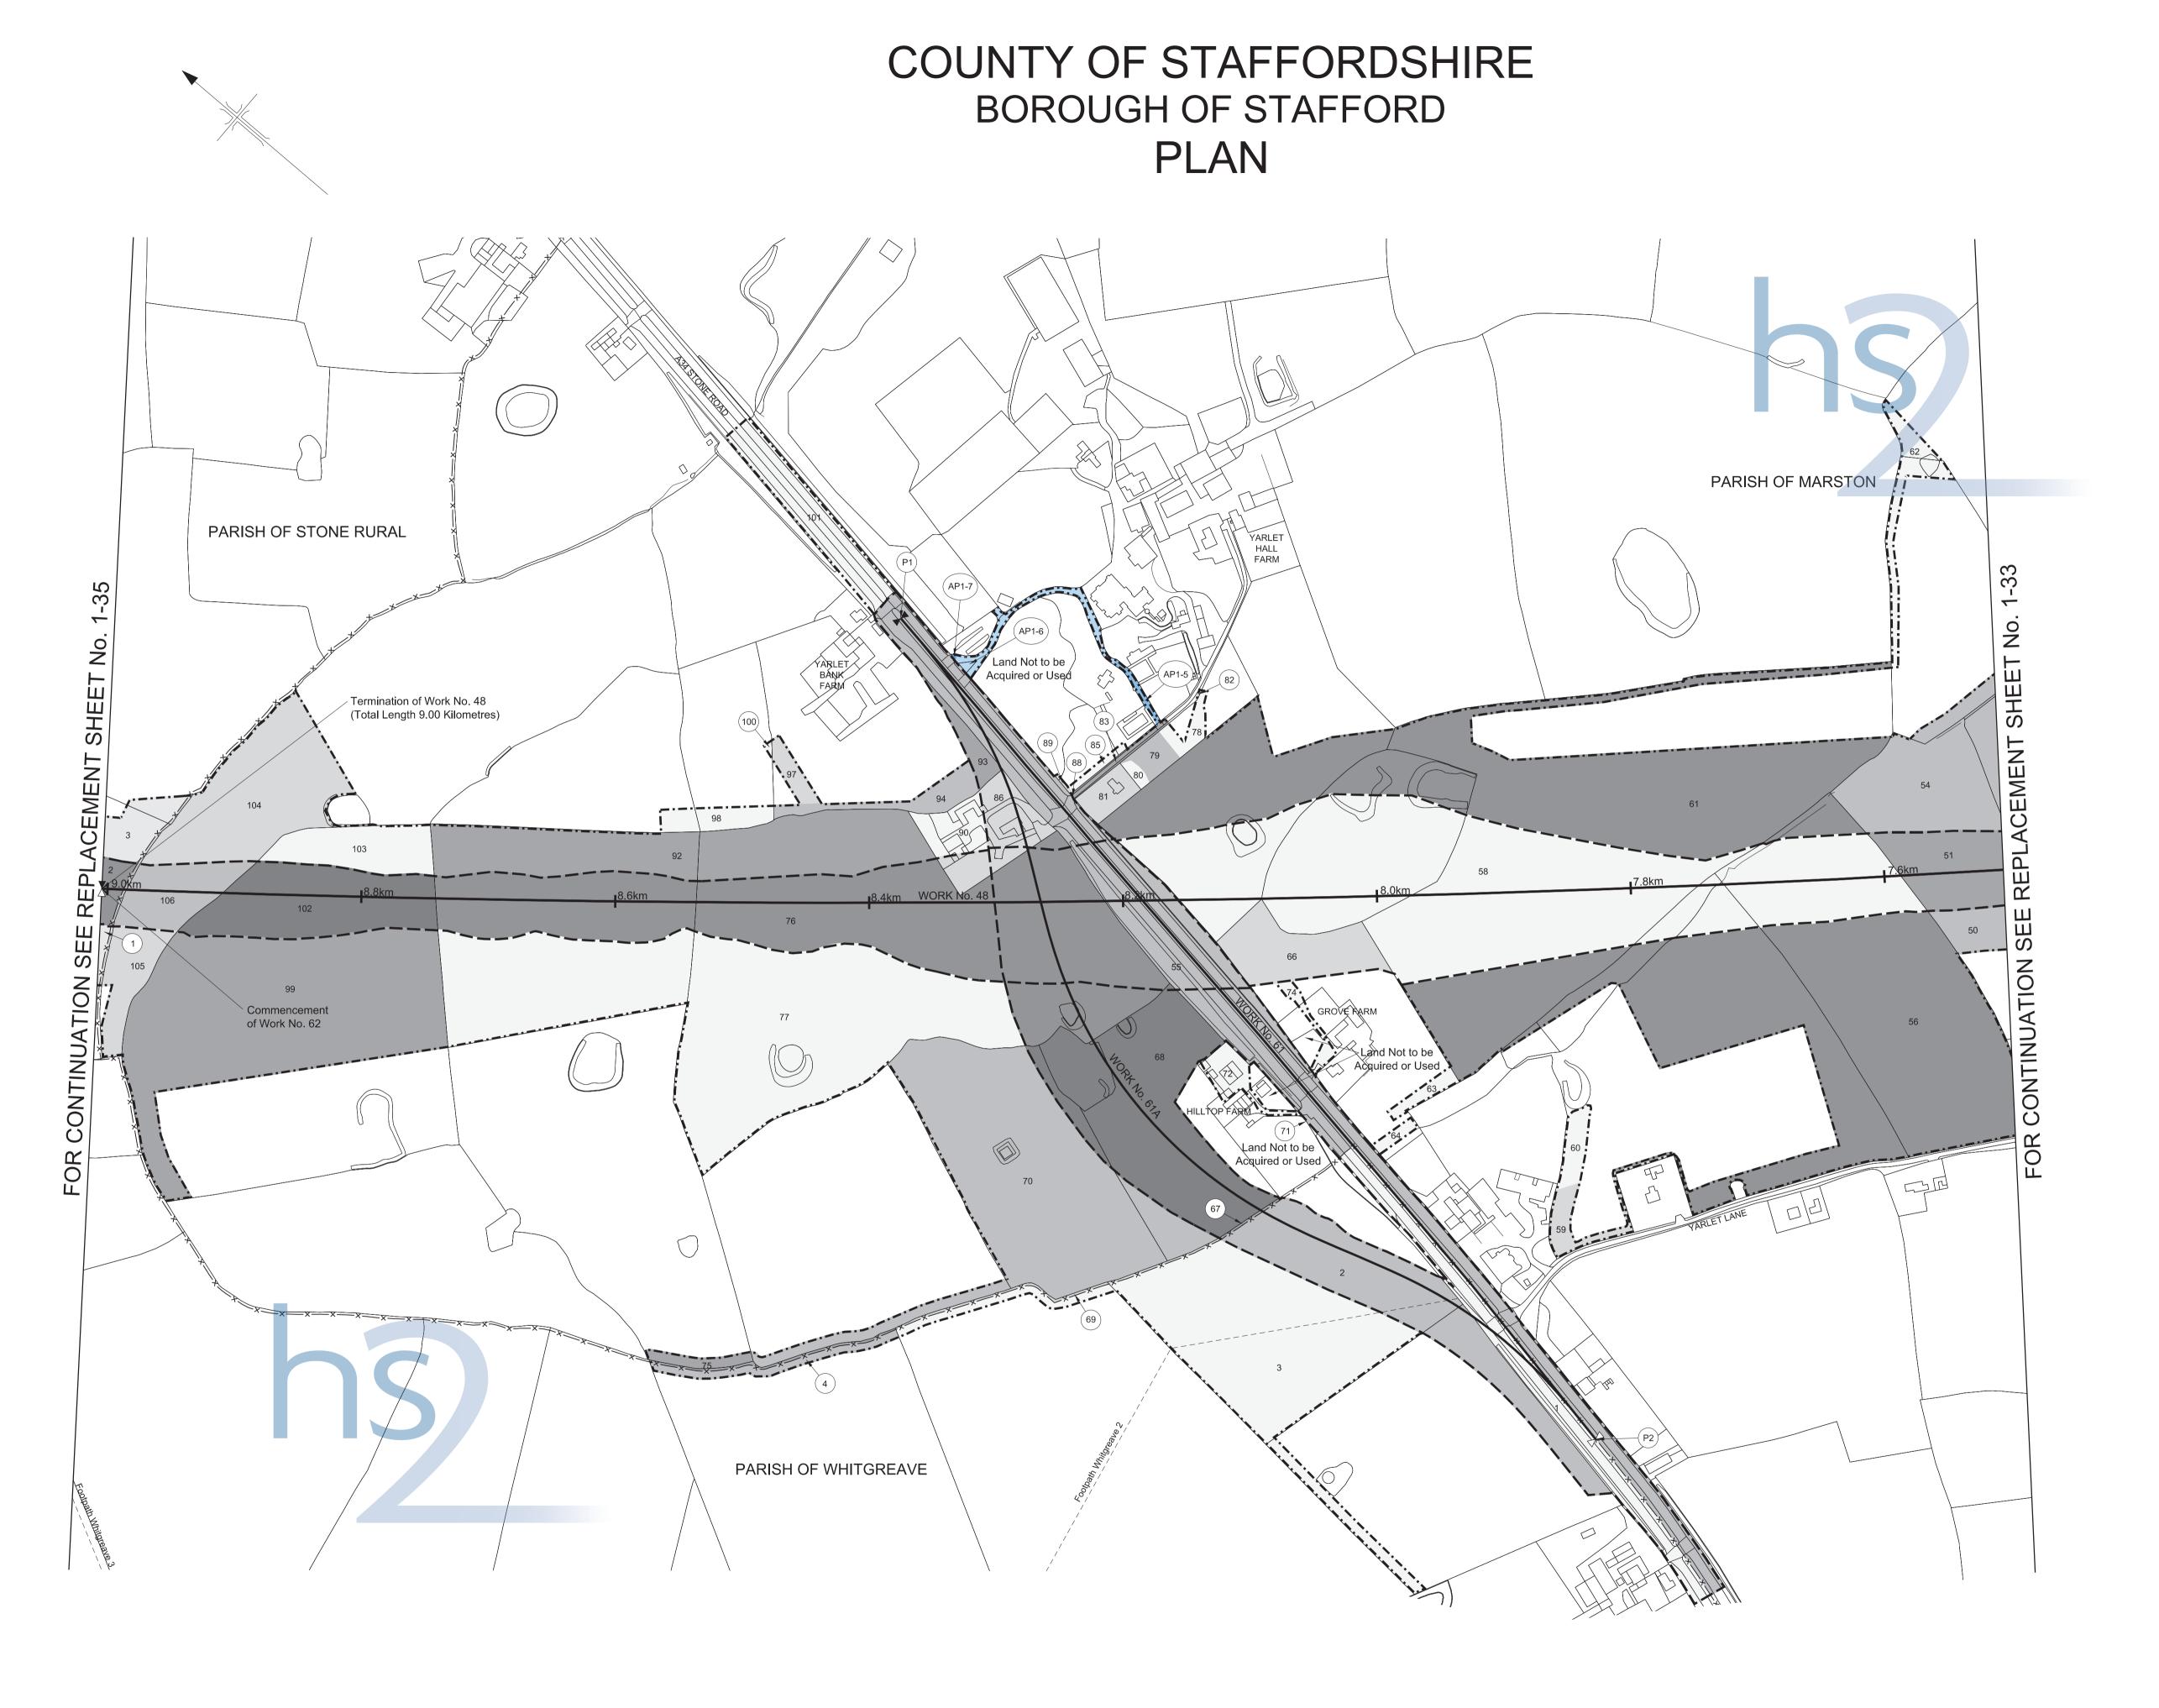

No. 60 see Sheet No. 2-31
For Section of Work No. 60A see Sheet No. 2-31
For Section of Work No. 60B see Sheet No. 2-31

The area enclosed by any limit of deviation or by any limit of land to be acquired or used is the area extending to the outer edge of the line marking those limits

This map is based upon Ordnance Survey material with the permission of Ordnance Survey on behalf of the controller of Her Majesty's stationery office crown copyright.
Unauthorised reproduction infringes crown copyright and may lead to prosecution or civil proceedings (Ordnance Survey Licence number 100049190)

AMENDMENTS TO THIS SHEET ARE AS FOLLOWS :-

Plots AP1-1, AP1-2, AP1-3 and AP1-4 added in the Parish of Marston
Access point added at Marston Lane
Point P1 relocated
Points T1 and T2 added



Rev AP01



scale 1:2500 at A1 size, 1:5000 at A3 size
metres 100 0 100 200 300

REPLACEMENT SHEET No. 1-34

IN PARLIAMENT - SESSION 2017-19

HIGH SPEED RAIL (WEST MIDLANDS - CREWE) ADDITIONAL PROVISION (MARCH 2018)

Work No. 48 (Railway)
Work No. 61 (Road)
Work No. 61A (Temporary Road)
For Section of Work No. 48 see Sheet No. 2-27
For Section of Work No. 61 see Sheet No. 2-31
For Section of Work No. 61A see Sheet No. 2-32

The area enclosed by any limit of deviation or by any limit of land to be acquired or used is the area extending to the outer edge of the line marking those limits

This map is based upon Ordnance Survey material with the permission of Ordnance Survey on behalf of the controller of Her Majesty's stationery office crown copyright.

Unauthorised reproduction infringes crown copyrig