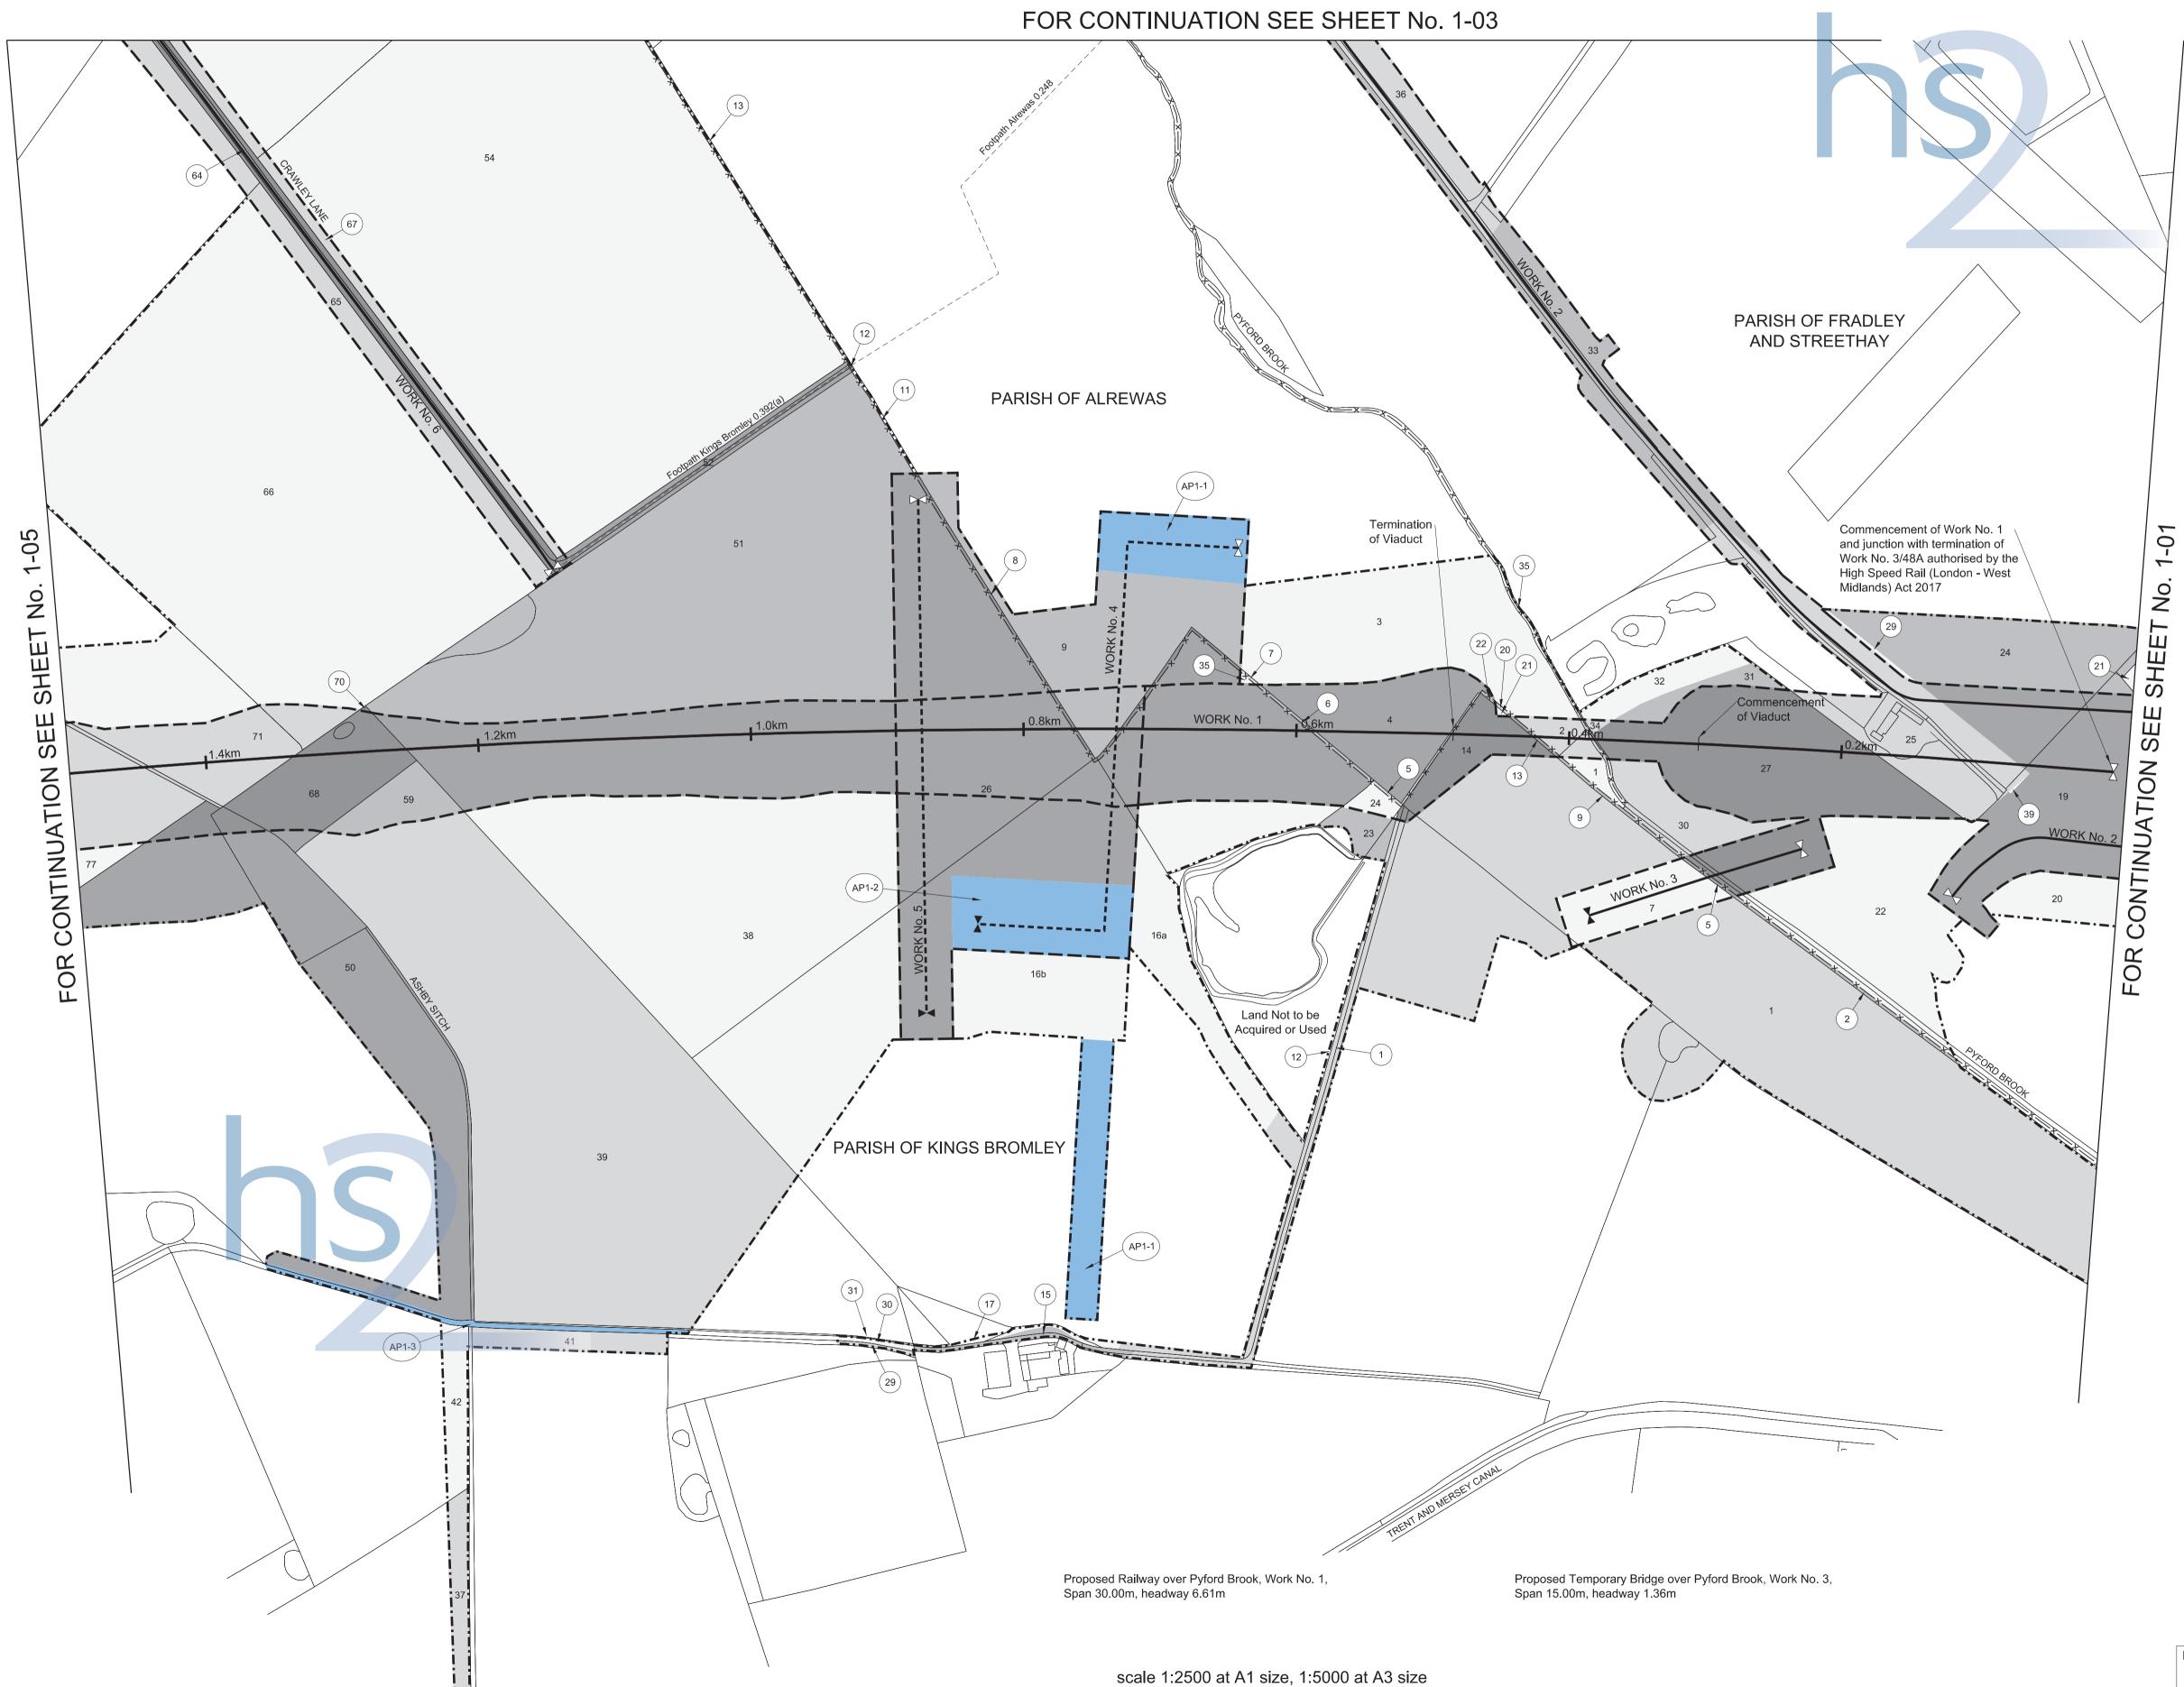

#### REPLACEMENT SHEET No. 1-02

IN PARLIAMENT - SESSION 2017-19

HIGH SPEED RAIL (WEST MIDLANDS - CREWE) ADDITIONAL PROVISION (MARCH 2018)

Work No. 1 (Railway) Work No. 1 (Railway)
Works Nos. 2, 6 (Access Roads)
Work No. 3 (Temporary Bridge)
Work No. 4 (Fuel Pipeline)
Work No. 5 (Gas Main)

For Section of Work No. 1 see Sheet No. 2-01
For Section of Work No. 2 see Sheet No. 2-04
For Section of Work No. 3
see Replacement Sheet No. 2-05
For Section of Work No. 4
see Replacement Sheet No. 2-05
For Section of Work No. 5
see Replacement Sheet No. 2-05
For Section of Work No. 6
see Replacement Sheet No. 2-05

The area enclosed by any limit of deviation or by any limit of land to be acquired or used is the area extending to the outer edge of the line marking those limits

This map is based upon Ordnance Survey material with the permission of Ordnance Survey on behalf of the controller of Her Majesty's stationery office crown copyright.
Unauthorised reproduction infringes crown copyright and may lead to prosecution or civil proceedings (Ordnance Survey Licence number 100049190)

#### AMENDMENTS TO THIS SHEET ARE AS FOLLOWS :-

Work No.4 realigned

Plots AP1-1, AP1-2 and AP1-3 added in the Parish of Kings Bromley

Plot AP1-1 added in the Parish of Alrewas Plots 16a and 16b added in the Parish of Kings Bromley

Plot 10 removed in the Parish of Alrewas

Plots 16 and 40 removed in the Parish of Kings Bromley