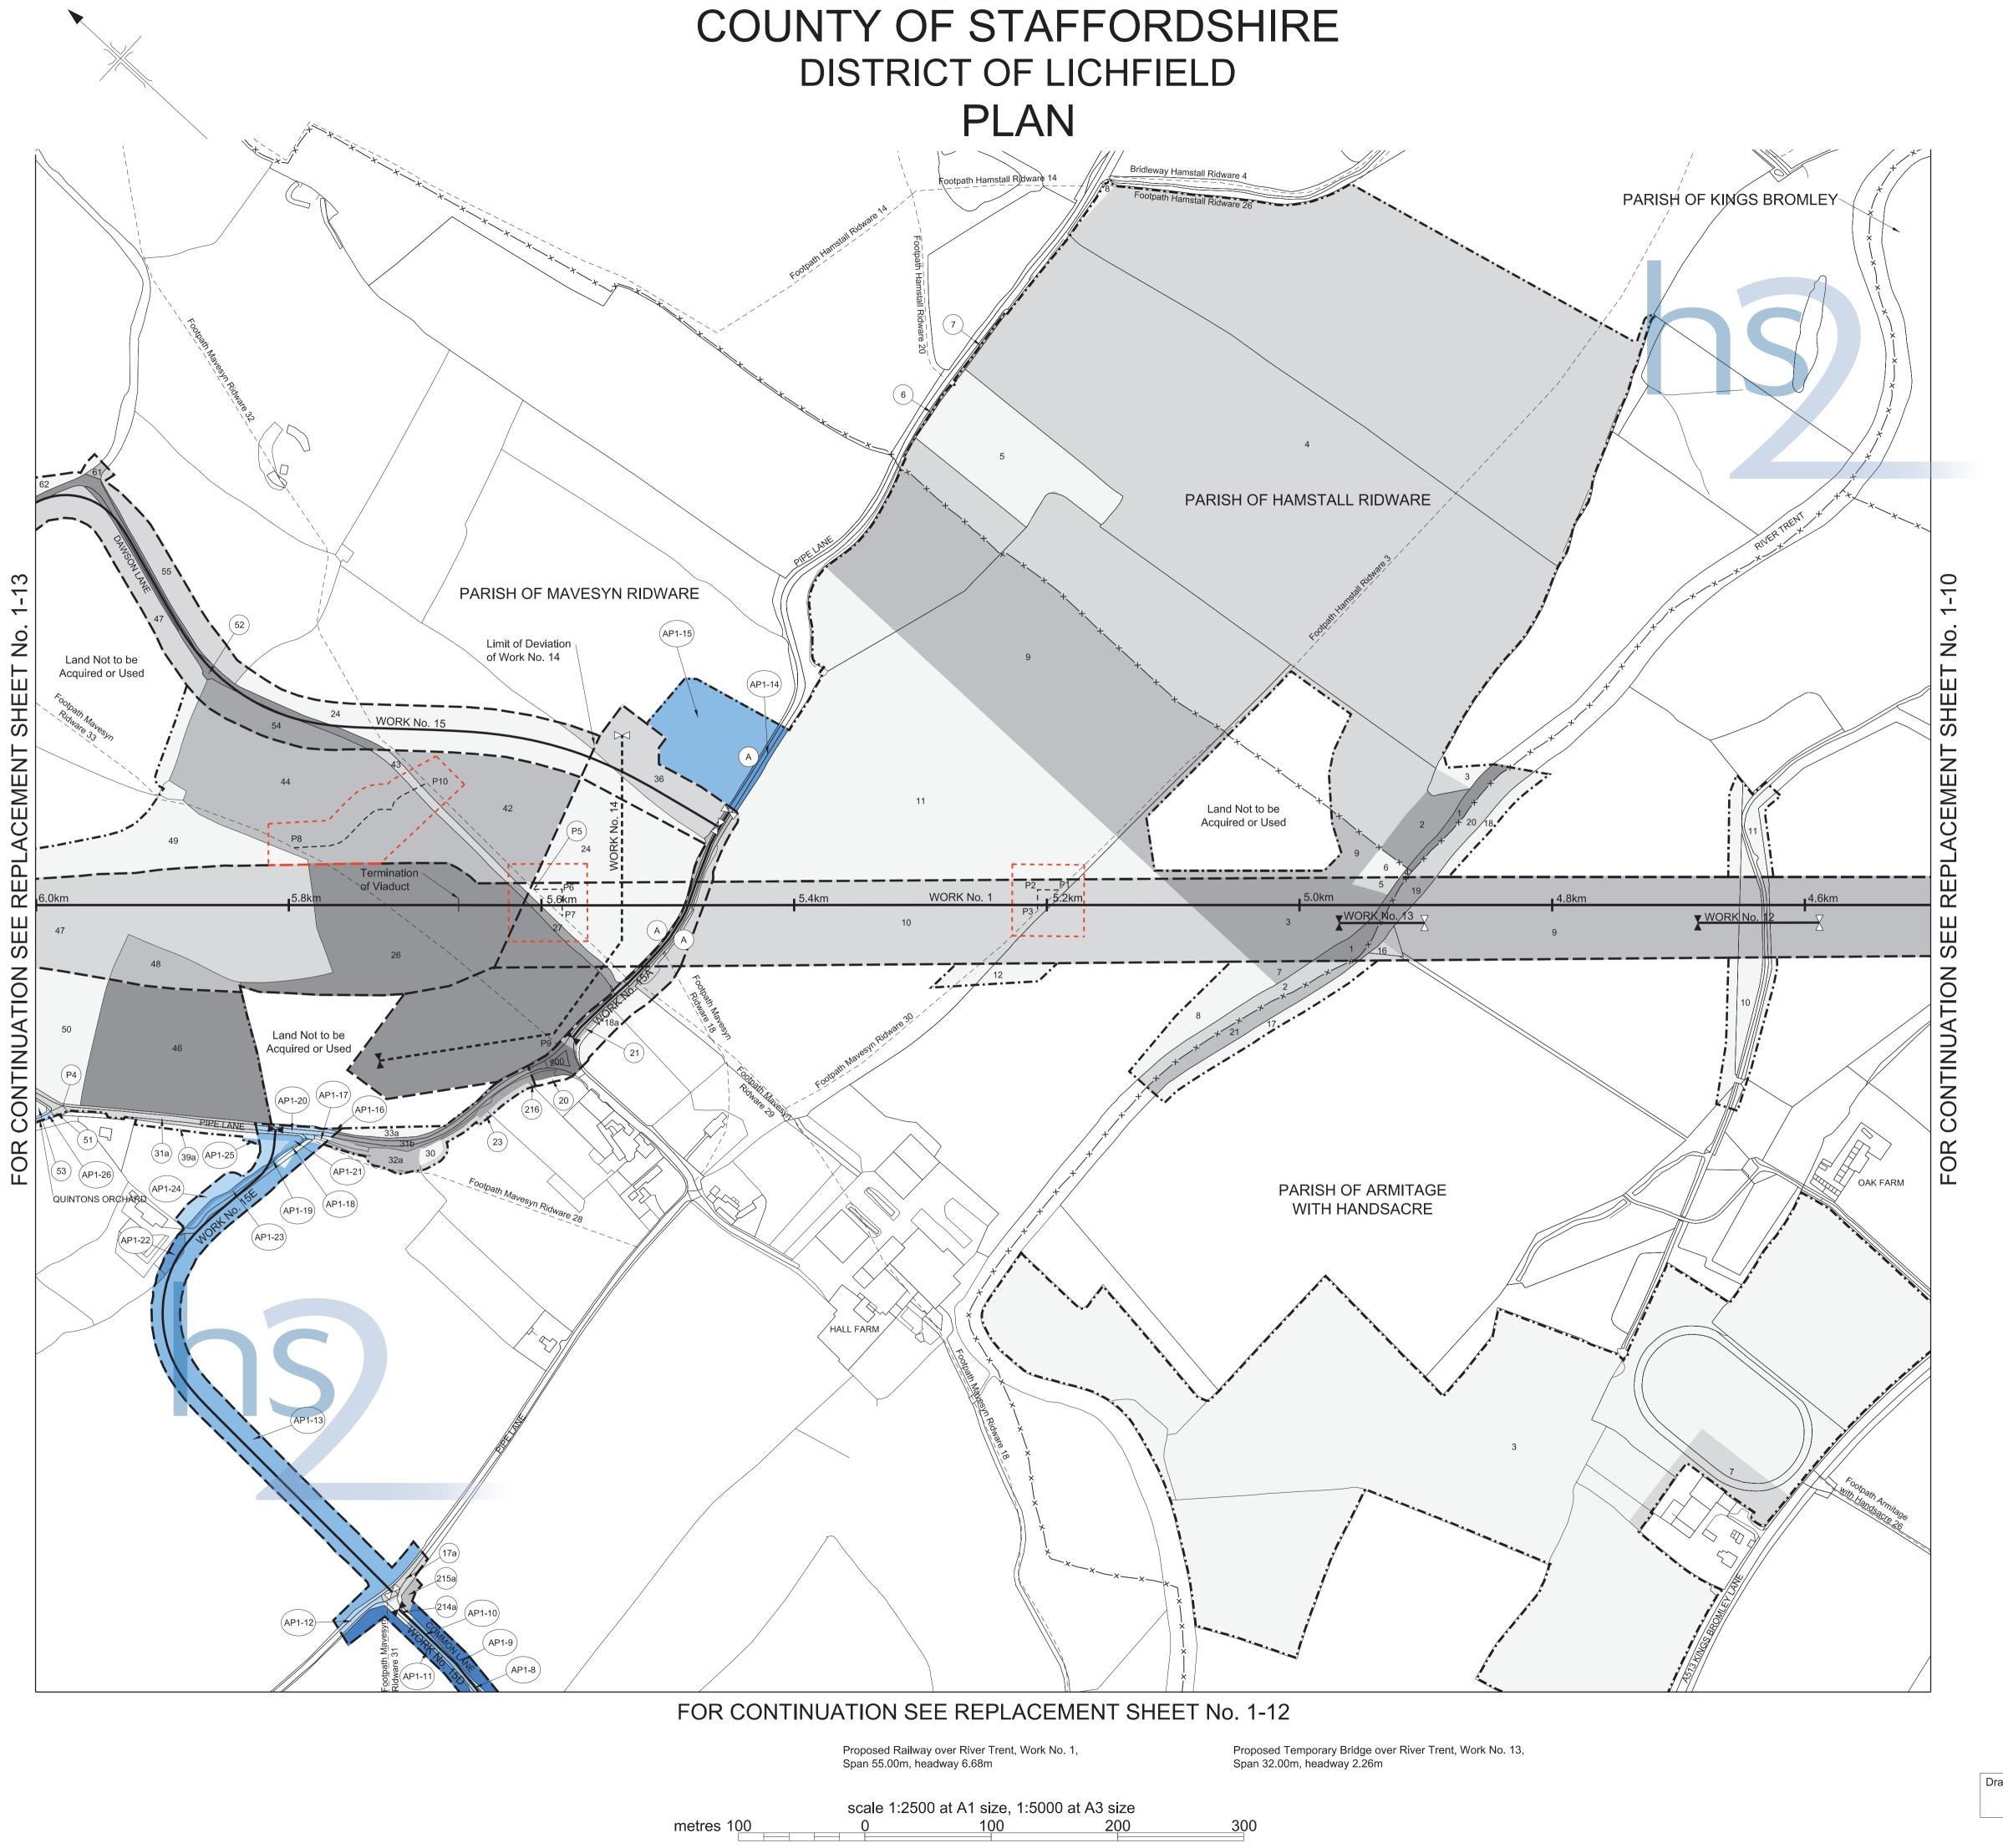

#### COUNTY OF STAFFORDSHIRE DISTRICT OF LICHFIELD PARISH OF MAVESYN RIDWARE PLAN

scale 1:2500 at A1 size, 1:5000 at A3 size

REPLACEMENT SHEET No. 1-13

IN PARLIAMENT - SESSION 2017-19

HIGH SPEED RAIL (WEST MIDLANDS - CREWE)

ADDITIONAL PROVISION (MARCH 2018)

Work No. 1 (Railway) Work No. 15 (Road) Work No. 16 (Access Road) For Section of Work No. 1 see Sheet No. 2-03
For Section of Work No. 15
see Replacement Sheet No. 2-08
For Section of Work No. 16
see Replacement Sheet No. 2-09

The area enclosed by any limit of deviation or by any limit of land to be acquired or used is the area extending to the outer edge of the line marking those limits

This map is based upon Ordnance Survey material with the permission of Ordnance Survey on behalf of the controller of Her Majesty's stationery office crown copyright.
Unauthorised reproduction infringes crown copyright and may lead to prosecution or civil proceedings (Ordnance Survey Licence number 100049190)

AMENDMENTS TO THIS SHEET ARE AS FOLLOWS :-

Plots AP1-26, AP1-27, AP1-28, AP1-29, AP1-30, AP1-31, AP1-32, AP1-33, AP1-34, AP1-35, AP1-36, AP1-37 and AP1-38 added in the Parish of Mavesyn Ridware

Plot 31 removed in the Parish of Mavesyn Ridware Plot 31a added in the Parish of Mavesyn Ridware