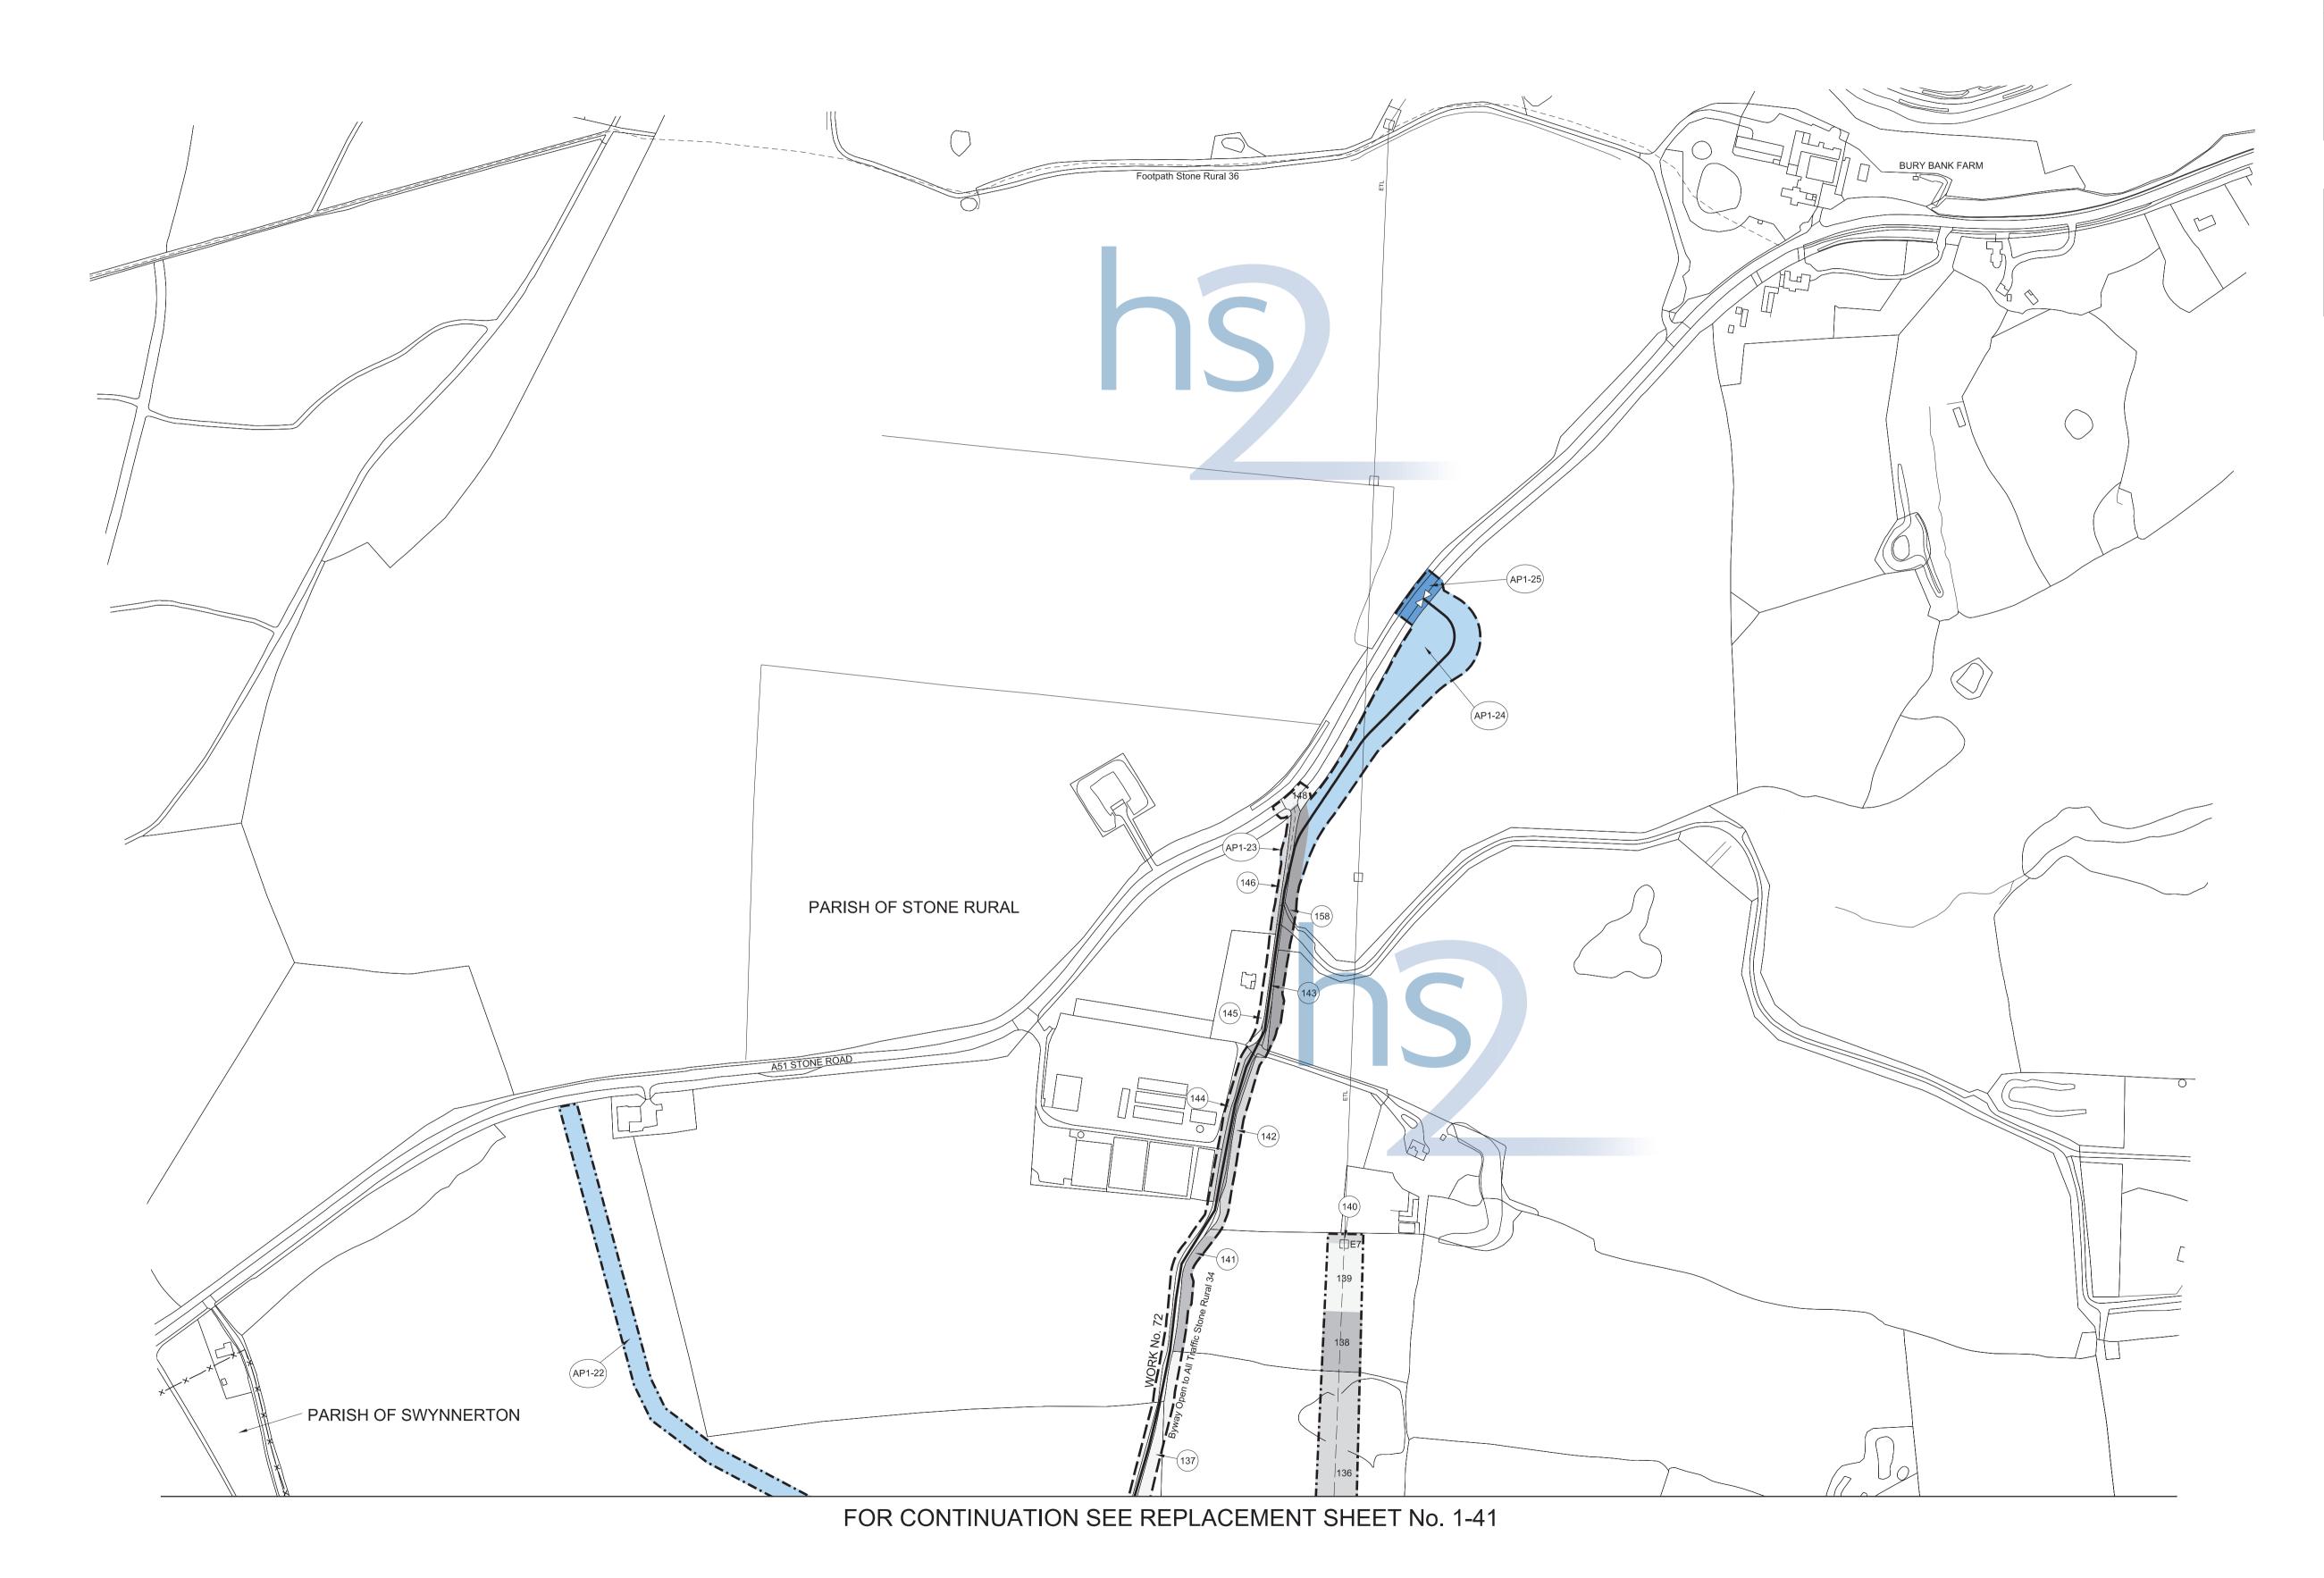

y's stationery office crown copyright.
Unauthorised reproduction infringes crown copyright and may lead to prosecution or civil proceedings (Ordnance Survey Licence number 100049190)

#### AMENDMENTS TO THIS SHEET ARE AS FOLLOWS :-

Plots AP1-15, AP1-16, AP1-17, AP1-18, AP1-19, AP1-20, AP1-21, AP1-22, AP1-23, AP1-25, AP1-26, AP1-28, AP1-31, AP1-32, AP1-33, AP1-34, AP1-35, AP1-36, AP1-37, AP1-40, AP1-41 and AP1-42 added in the Parish of Swynnerton

Plots AP1-21 and AP1-22 added in the Parish of Stone Rural

Plots 64a, 72a, 91b, 91c, 109a, 121a and 132a added in the Parish of Swynnerton

Plots 116a and 128a added in the Parish of Stone Rural Plots 64, 72, 91, 91a, 93, 103, 109, 121, 132, 136 and 142 removed in the Parish of Swynnerton

Plots 116 and 128 removed in the Parish of Stone Rural



Scale 1:2500 at A1 size, 1:5000 at A3 size

REPLACEMENT SHEET No. 1-42

IN PARLIAMENT - SESSION 2017-19

HIGH SPEED RAIL
(WEST MIDLANDS - CREWE)

ADDITIONAL PROVISION
(MARCH 2018)

Work No. 72 (Access Road)

For Section of Work No. 72
see Replacement Sheet No. 2-44

The area enclosed by any limit of deviation or by any limit of land to be acquired or used is the area extending to the outer edge of the line marking those limits

This map is based upon Ordnance Survey material with the permission of Ordnance Survey on behalf of the controller of Her Majesty's stationery office crown copyright.

Unauthorised reproduction infringes crown copyright and may lead to prosecution or civil proceedings (Ordnance Survey Licence number 100049190)

AMENDMENTS TO THIS SHEET ARE AS FOLLOWS :-

Work No.