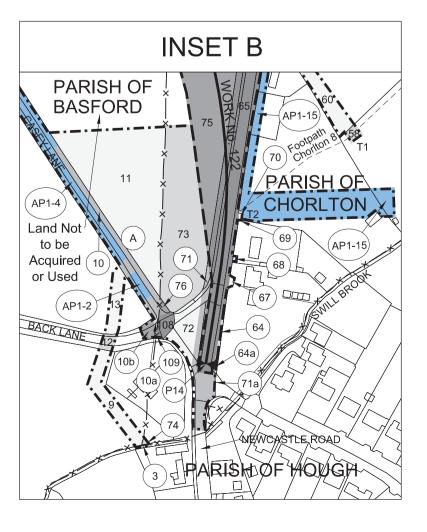

et No. 2-73

The area enclosed by any limit of deviation or by any limit of land to be acquired or used is the area extending to the outer edge of the line marking those limits

This map is based upon Ordnance Survey material with the permission of Ordnance Survey on behalf of the controller of Her Majesty's stationery office crown copyright. Unauthorised reproduction infringes crown copyright and may lead to prosecution or civil proceedings (Ordnance Survey Licence number 100049190)

AMENDMENTS TO THIS SHEET ARE AS FOLLOWS :-

Plots AP1-13, AP1-14, AP1-15, AP1-16, AP1-17, AP1-18, AP1-19, AP1-20 and AP1-21 added in the Parish of Chorlton

Plots AP1-1, AP1-2, AP1-3, AP1-4, AP1-5, AP1-6, AP1-7, AP1-8, AP1-9, AP1-10, AP1-11, AP1-12, AP1-13, AP1-14 and AP1-15 added in the Parish of Basford





Drawing No.



REPLACEMENT SHEET No. 1-64

HIGH SPEED RAIL
(WEST MIDLANDS - CREWE)
ADDITIONAL PROVISION
(MARCH 2018)

Work No. 107 (Railway)
Work No. 127 (Access Road)
For Section of Work No. 107 see
Sheet No. 2-64 and 2-65
For Section of Work No. 127 see Sheet No. 2-74

The area enclosed by any limit of deviation or by any limit of land to be acquired or used is the area extending to the outer edge of the line marking those limits

This map is based upon Ordnance Survey material with the permission of Ordnance Survey on behalf of the controller of Her Majesty's stationery office crown copyright.

Unauthorised reproduction infringes crown copyright and may lead to prosecution or civil proceedings (Ordnance Survey Licence number 100049190)

### AMENDMENTS TO THIS SHEET ARE AS FOLLOWS :-