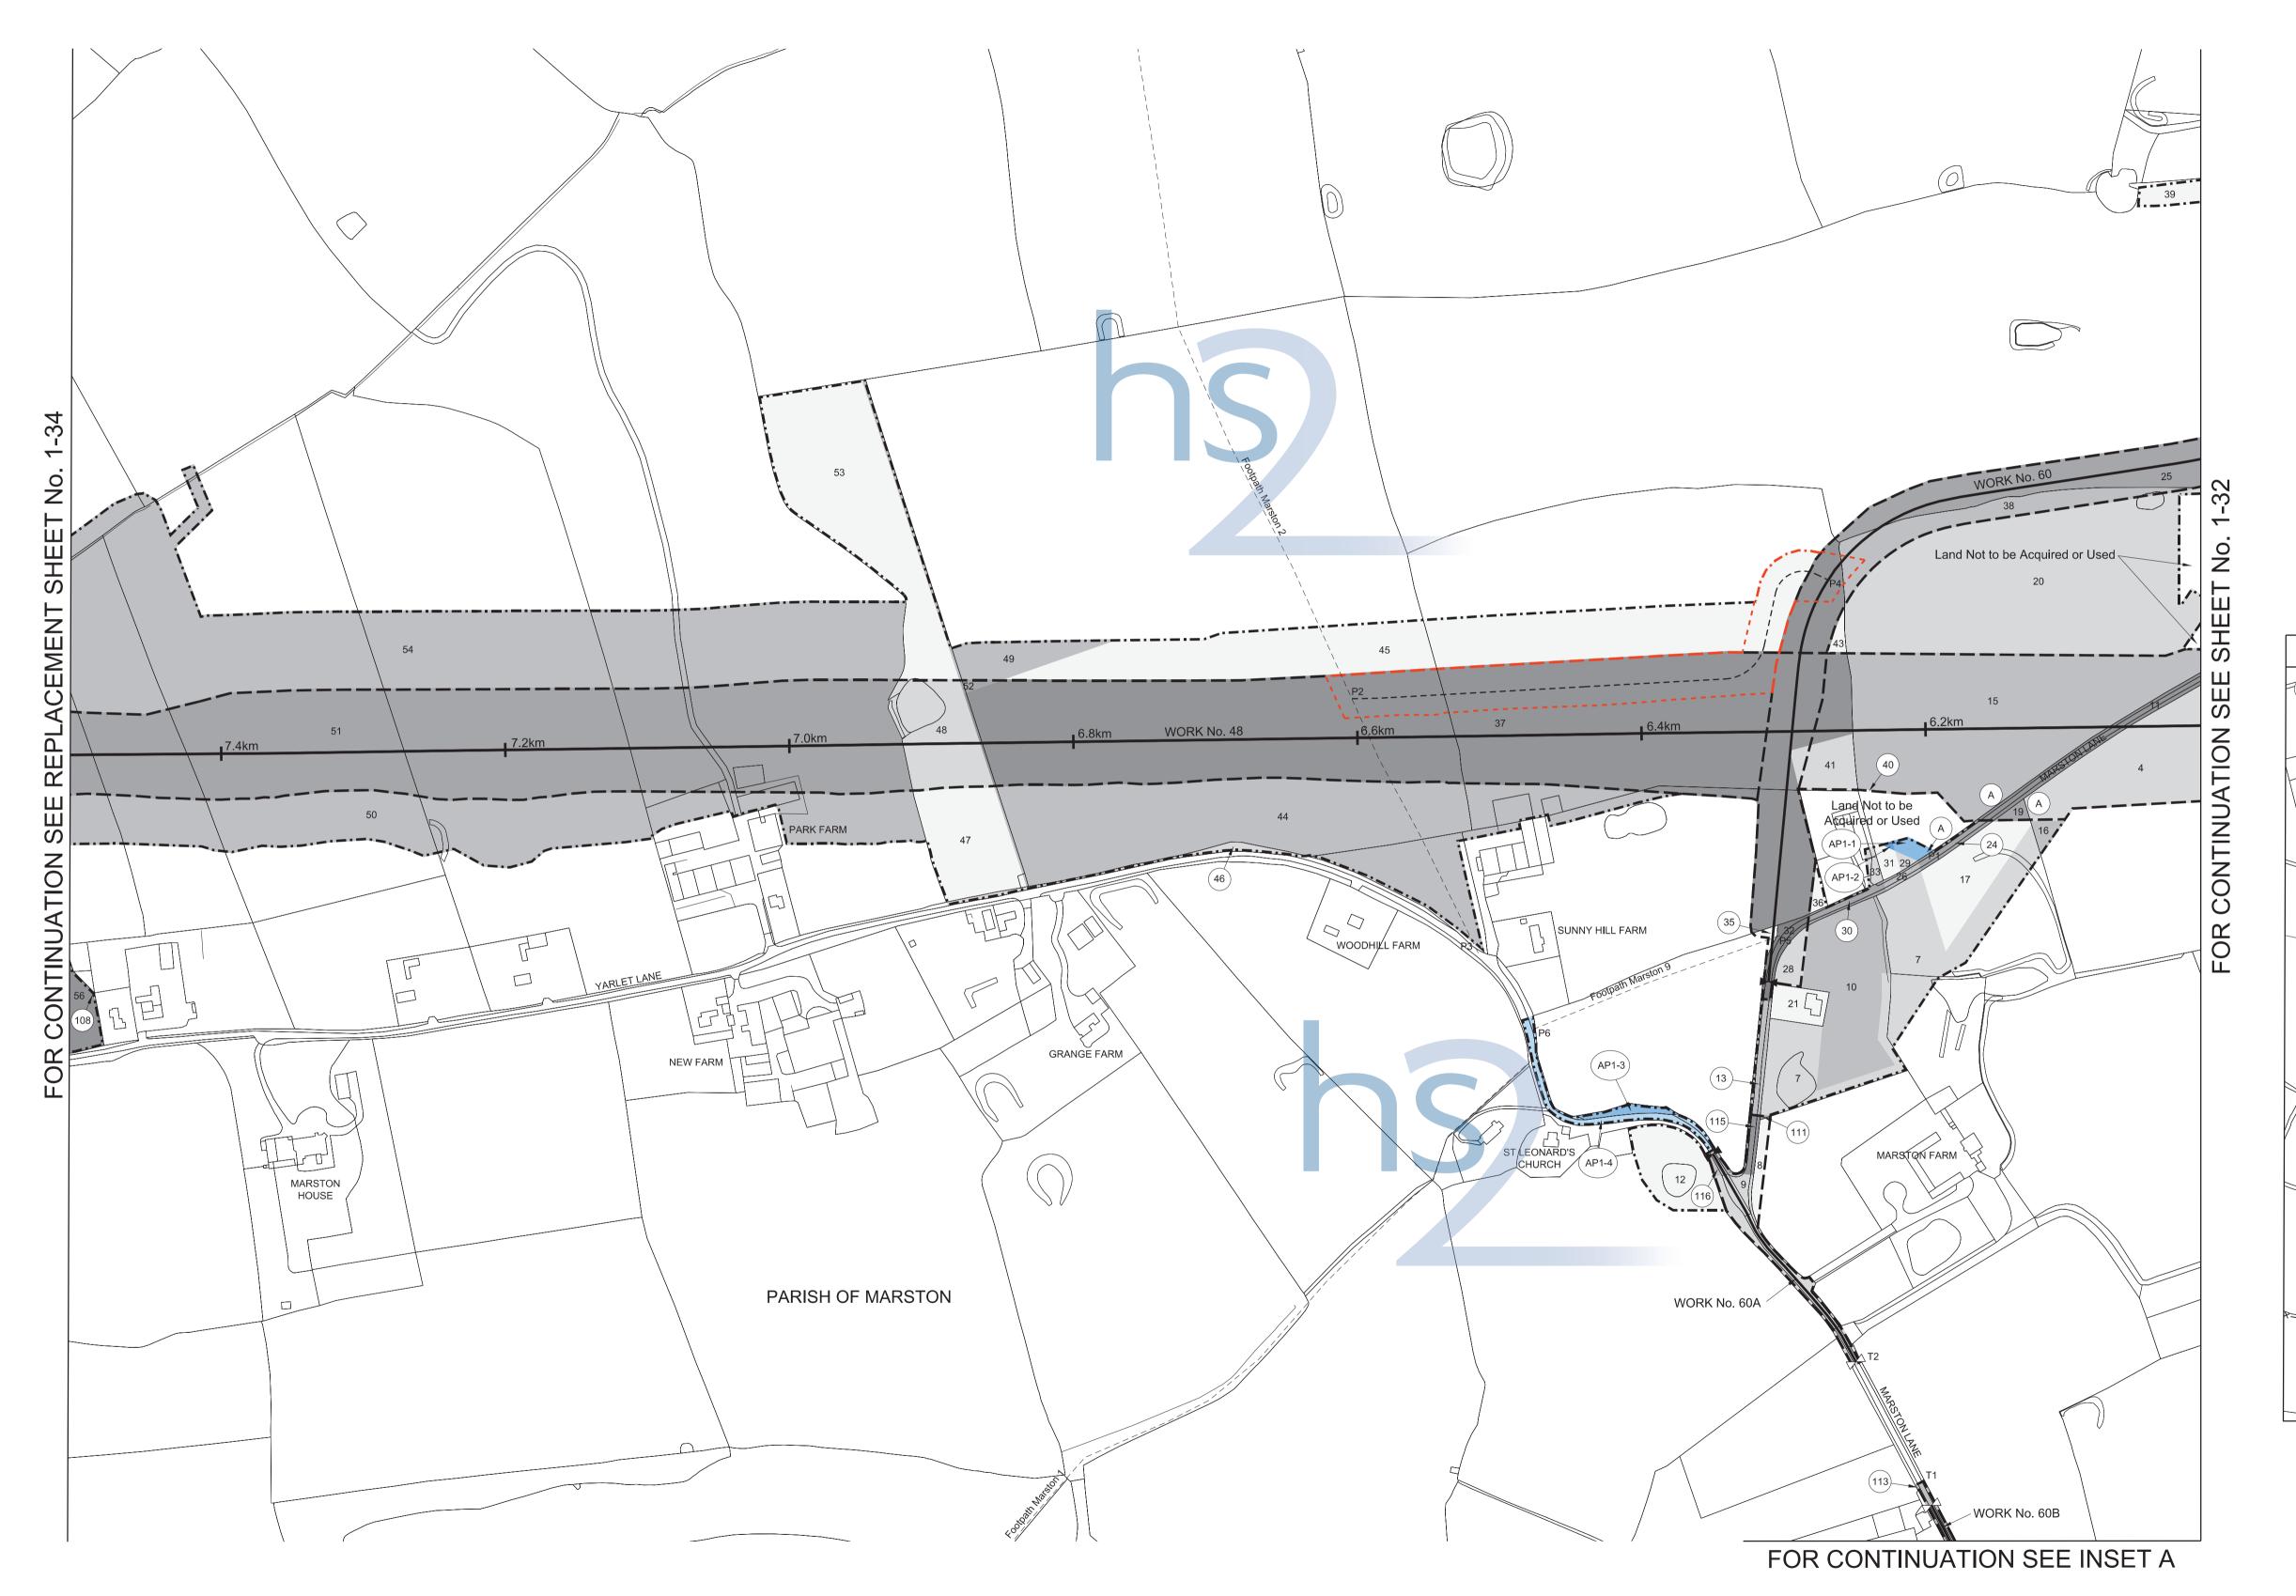

on of Work No. 54 see Sheet No. 2-29
For Section of Work No. 54A see Sheet No. 2-29
For Section of Work No. 54B see Sheet No. 2-29
For Section of Work No. 55 see Sheet No. 2-30

The area enclosed by any limit of deviation or by any limit of land to be acquired or used is the area extending to the outer edge of the line marking those limits

This map is based upon Ordnance Survey material with the permission of Ordnance Survey on behalf of the controller of Her Majesty's stationery office crown copyright.

Unauthorised reproduction infringes crown copyright and may lead to prosecution or civil proceedings (Ordnance Survey Licence number 100049190)

AMENDMENTS TO THIS SHEET ARE AS FOLLOWS :-

Plot 35a added in the Parish of Hopton and Coton Plot 35 removed in the Parish of Hopton and Coton



REPLACEMENT SHEET No. 1-33

IN PARLIAMENT - SESSION 2017-19

HIGH SPEED RAIL
(WEST MIDLANDS - CREWE)

ADDITIONAL PROVISION
(MARCH 2018)

Work No. 48 (Railway)
Works Nos. 60, 60A, 60B (Roads)
For Section of Work No. 48 see Sheet No. 2-27
For Section of Work No. 60 see Sheet No. 2-31
For Section of Work No. 60A see Sheet No. 2-31
For Section of Work No. 60B see Sheet No. 2-31

The area enclosed by any limit of deviation or by any limit of land to be acquired or used is the area extending to the outer edge of the line marking those limits

This map is based upon Ordnance Survey material with the permission of Ordnance Survey on behalf of the controller of Her Majesty's stationery office crown copyright.
Unauthorised reproduction infringes crown copyright and may lead to prosecution or civil