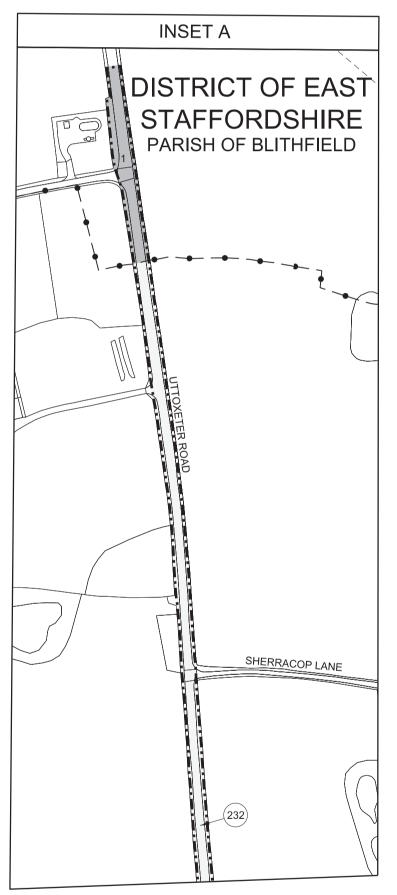

o. 26 see Sheet No. 2-18
For Section of Work No. 26A see Sheet No. 2-19
For Section of Work No. 26B see Sheet No. 2-19
For Section of Work No. 27 see Sheet No. 2-19
For Section of Work No. 28 see Sheet No. 2-19

The area enclosed by any limit of deviation or by any limit of land to be acquired or used is the area extending to the outer edge of the line marking those limits

This map is based upon Ordnance Survey material with the permission of Ordnance Survey on behalf of the controller of Her Majesty's stationery office crown copyright.
Unauthorised reproduction infringes crown copyright and may lead to prosecution or civil proceedings (Ordnance Survey Licence number 100049190)

AMENDMENTS TO THIS SHEET ARE AS FOLLOWS :-

Plots AP1-6, AP1-7, AP1-8 and AP1-9 added in the Parish of Colton



### COUNTY OF STAFFORDSHIRE PLAN MORETON FARM MORETON COTTAGE FARM (AP1-13) MORETONHOUSE Land Not to be (AP1-6) (AP1-5) Land Not to be Acquired or Used Acquired or Used WORK No. 30B 73 WORK No. 29 WORK No. 17 Land Not to be Acquired or Used Land Not to be Acquired or Used Land Not to be Acquired or Used BOROUGH OF STAFFORD DISTRICT OF LICHFIELD PARISH OF COLTON PARISH OF COLWICH Bridleway Colwich 19/ FOR CONTINUATION SEE SHEET No. 1-22 scale 1:2500 at A1 size, 1:5000 at A3 size metres 100

REPLACEMENT SHEET No. 1-21

IN PARLIAMENT - SESSION 2017-19

HIGH SPEED RAIL (WEST MIDLANDS - CREWE) ADDITIONAL PROVISION (MARCH 2018)

Work No. 17 (Railway) Work No. 29 (Temporary Bridge) Work No. 30 (Road)

Works Nos. 30A, 30B (Access Roads)
For Section of Work No. 17 see Sheet No. 2-12
For Section o