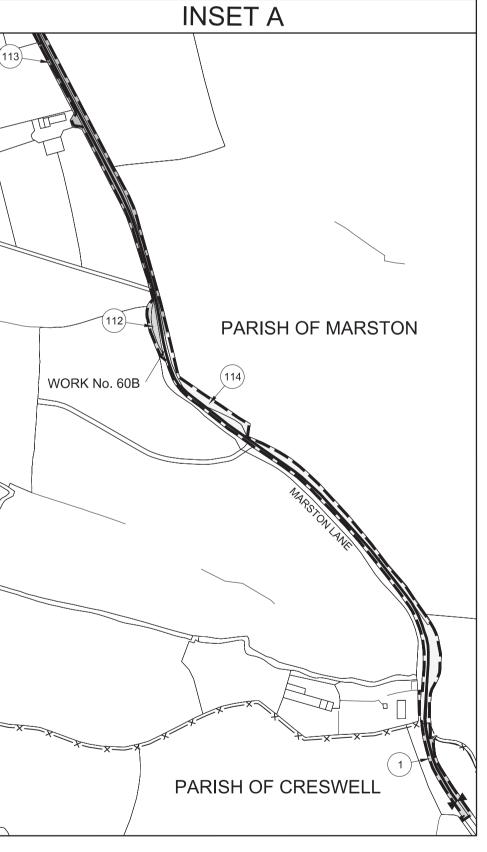

AMENDMENTS TO THIS SHEET ARE AS FOLLOWS :-

Plots AP1-1, AP1-2 and AP1-3 added in the Parish of Colton

FOR CONTINUATION SEE SHEET NO. 1-16