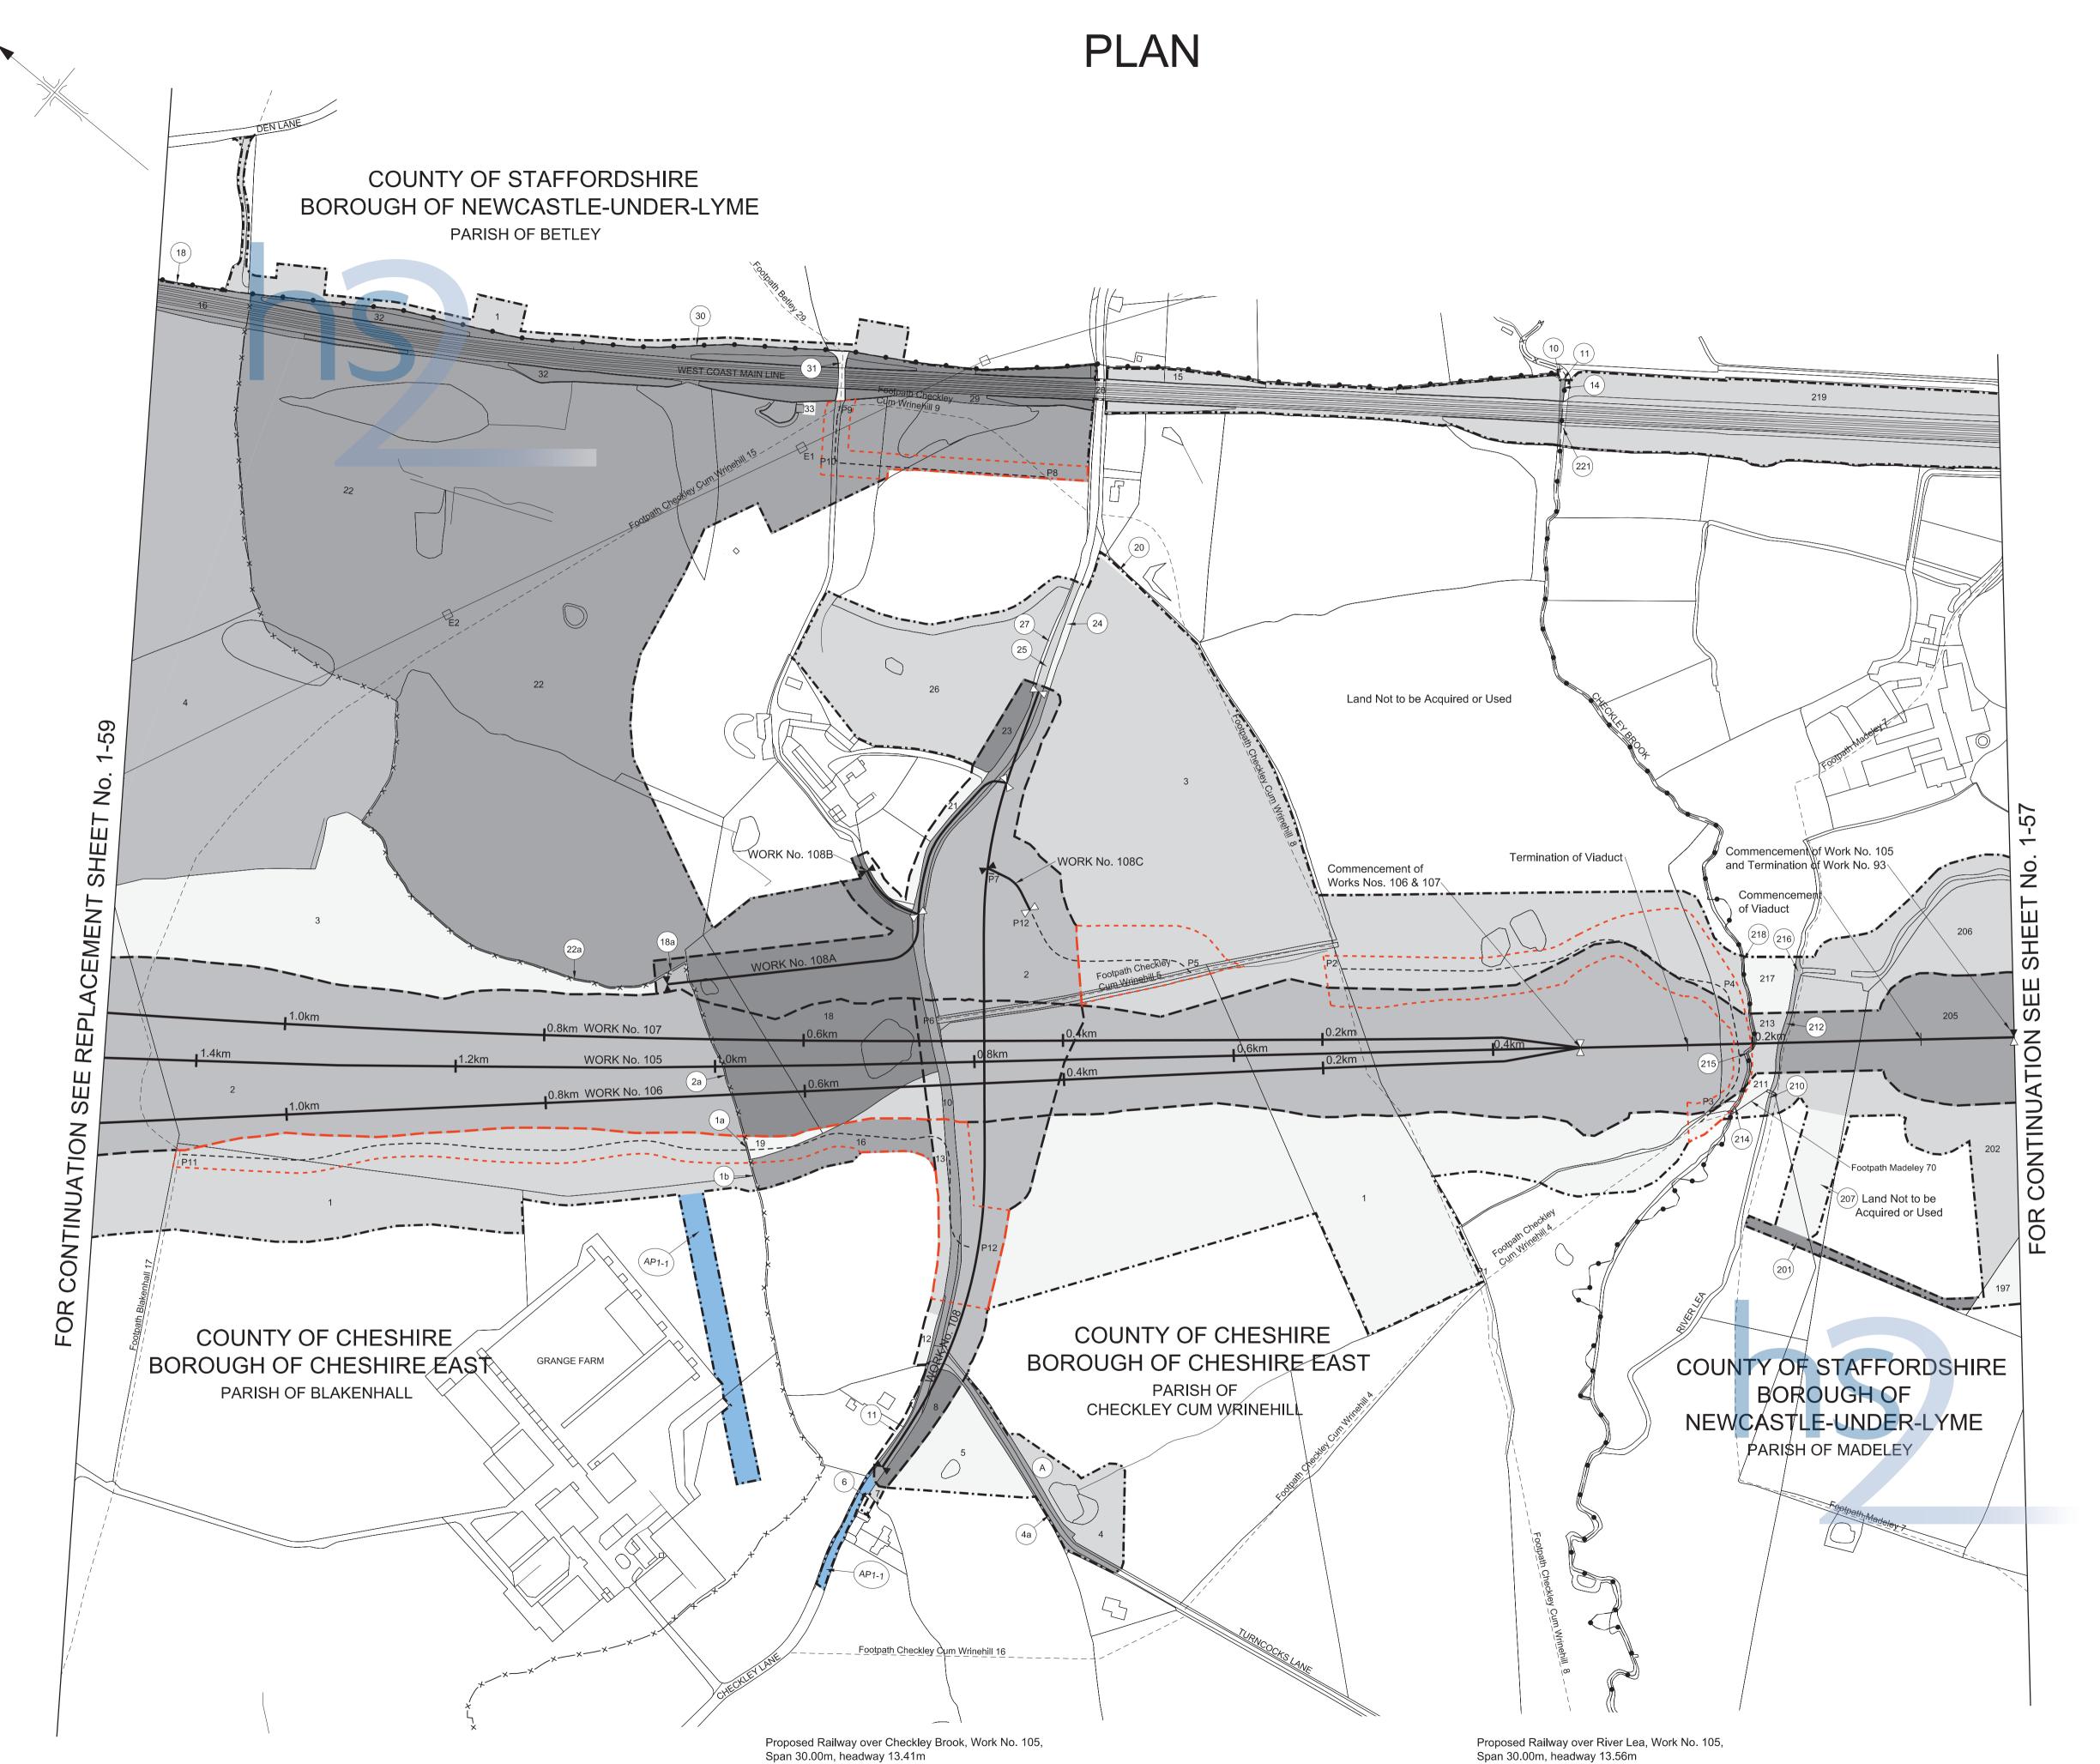

ap is based upon Ordnance Survey material with the permission of Ordnance Survey on behalf of the controller of Her Majesty's stationery office crown copyright.
Unauthorised reproduction infringes crown copyright and may lead to prosecution or civil proceedings (Ordnance Survey Licence number 100049190)

AMENDMENTS TO THIS SHEET ARE AS FOLLOWS :-

Work No. 87A added

Plots AP1-67, AP1-68, AP1-69, AP1-70, AP1-71, AP1-72, AP1-73, AP1-74, AP1-75, AP1-76, AP1-77, AP1-78, AP1-79, AP1-80, AP1-81, AP1-82, AP1-83, AP1-84, AP1-85, AP1-86, AP1-87 and AP1-88 added in the Parish of Swynnerton

Plots 284a, 295a, 296a, 326a and 332a added in the Parish of Swynnerton

Plots 284, 295, 296, 326, 327, 328 and 332 removed in the Parish of Swynnerton

Plot 1 removed in the Parish of Chapel and Hill Chorlton



scale 1:2500 at A1 size, 1:5000 at A3 size

300

REPLACEMENT SHEET No. 1-58

IN PARLIAMENT - SESSION 2017-19

HIGH SPEED RAIL (WEST MIDLANDS - CREWE) ADDITIONAL PROVISION (MARCH 2018)

Works Nos. 105, 106, 107 (Railways) Work No. 108 (Road)

Works Nos. 108A, 108B, 108C (Access Roads)
For Section of Work No. 105 see Sheet No. 2-59
For Section of Work No. 106 see Sheet No. 2-62
For Section of Work No. 107 see Sheet No. 2-63
For Section of Work No. 108 see Sheet No. 2-65
For Section of Work No. 108A see Sheet No. 2-65
For Section of Work No. 108B see Sheet No. 2-65
For Section of Work No. 108C see Sheet No. 2-66

The area enclosed by any limit of deviation or by any limit of land to be acquired or used is the area extending to the outer edge of the line marking those limits

This map is bas