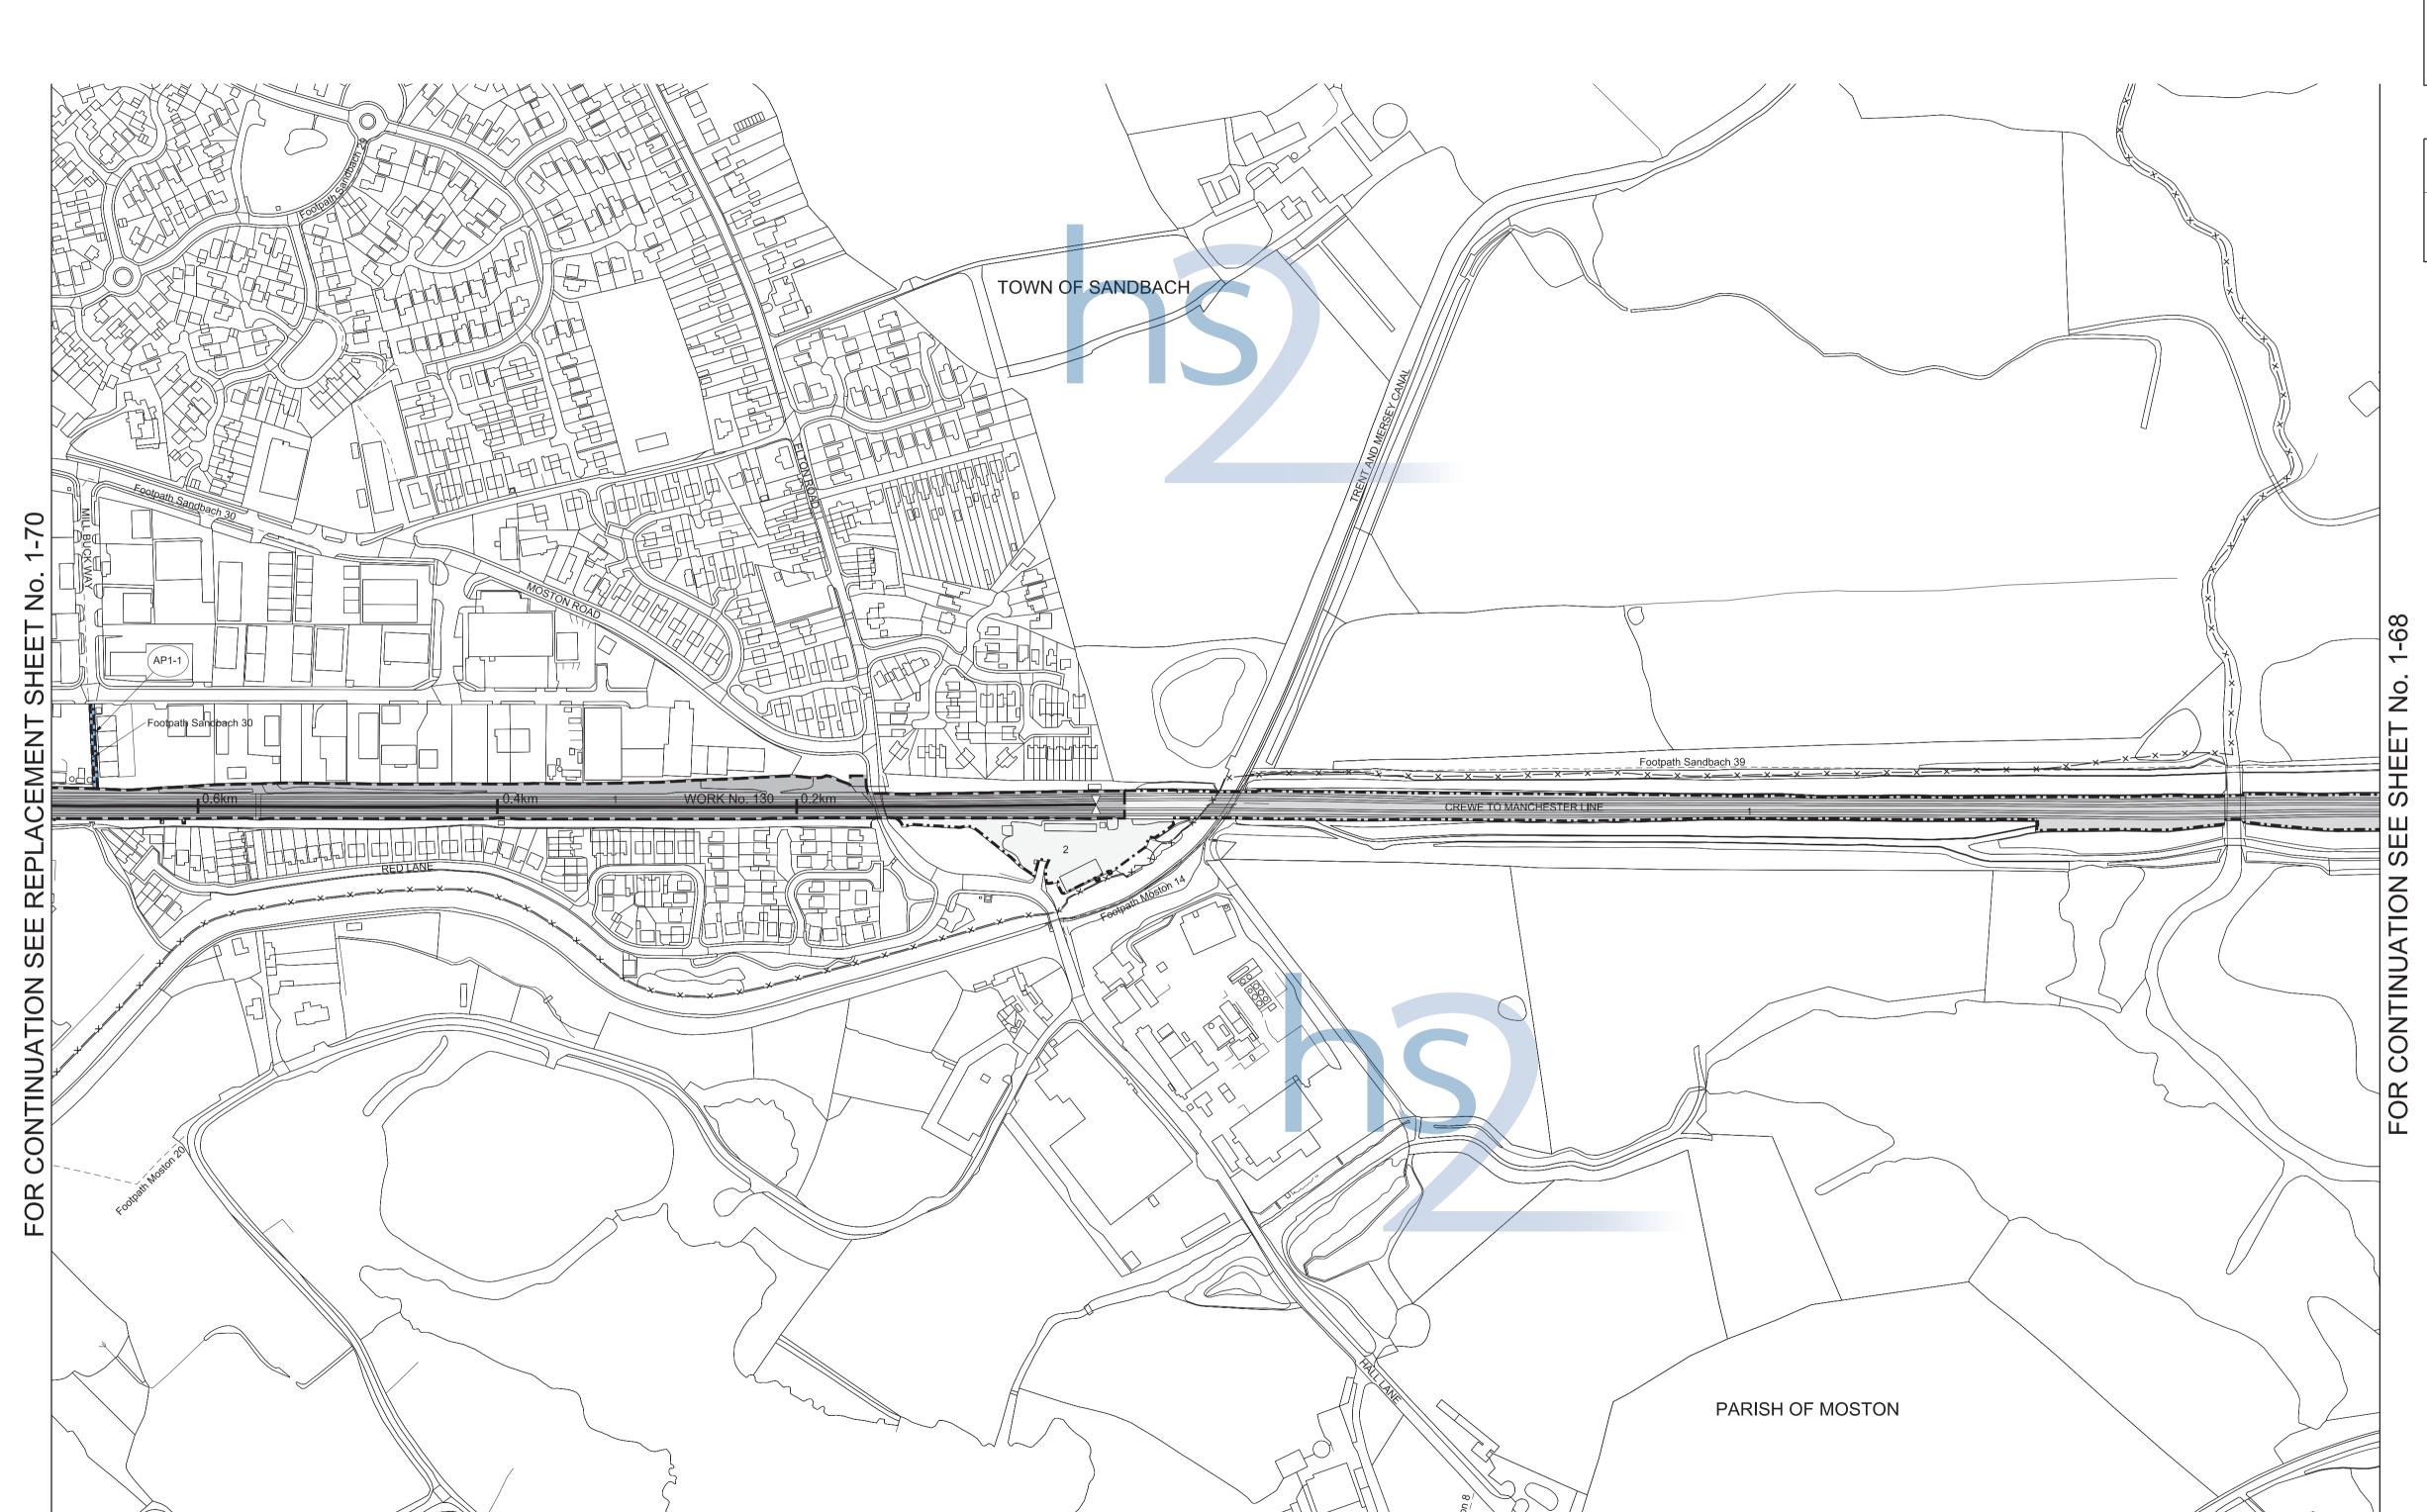

. Additional land for utility works adjacent to Bent Lane.

|                        |                                                                                                                                                                                                                                                                                                                                                                                                                                                                                                                                                                                                                                                                                                                                                                                                                                                                                                                                                                                                                                                                                                                                                                                                                         | Replacement                                                                                | Replacement Sheet Numbers |  |
|------------------------|-------------------------------------------------------------------------------------------------------------------------------------------------------------------------------------------------------------------------------------------------------------------------------------------------------------------------------------------------------------------------------------------------------------------------------------------------------------------------------------------------------------------------------------------------------------------------------------------------------------------------------------------------------------------------------------------------------------------------------------------------------------------------------------------------------------------------------------------------------------------------------------------------------------------------------------------------------------------------------------------------------------------------------------------------------------------------------------------------------------------------------------------------------------------------------------------------------------------------|--------------------------------------------------------------------------------------------|---------------------------|--|
|                        |                                                                                                                                                                                                                                                                                                                                                                                                                                                                                                                                                                                                                                                                                                                                                                                                                                                                                                                                                                                                                                                                                                                                                                                                                         | Plans                                                                                      | Sections                  |  |
|                        |                                                                                                                                                                                                                                                                                                                                                                                                                                                                                                                                                                                                                                                                                                                                                                                                                                                                                                                                                                                                                                                                                                                                                                                                                         | i idiis                                                                                    | Occilons                  |  |
| COUNTY OF              | CHESHIRE                                                                                                                                                                                                                                                                                                                                                                                                                                                                                                                                                                                                                                                                                                                                                                                                                                                                                                                                                                                                                                                                                                                                                                                                                |                                                                                            |                           |  |
| Paraugh of C           | bookiro Foot                                                                                                                                                                                                                                                                                                                                                                                                                                                                                                                                                                                                                                                                                                                                                                                                                                                                                                                                                                                                                                                                                                                                                                                                            |                                                                                            |                           |  |
| Borough of C           | neshire East                                                                                                                                                                                                                                                                                                                                                                                                                                                                                                                                                                                                                                                                                                                                                                                                                                                                                                                                                                                                                                                                                                                                                                                                            |                                                                                            |                           |  |
|                        | Additional land for overhead line diversion and installation adjacent to Checkley Lane Additional land for utility works on Checkley Lane                                                                                                                                                                                                                                                                                                                                                                                                                                                                                                                                                                                                                                                                                                                                                                                                                                                                                                                                                                                                                                                                               |                                                                                            |                           |  |
| COLINITY OF            | STAFFORDSHIRE                                                                                                                                                                                                                                                                                                                                                                                                                                                                                                                                                                                                                                                                                                                                                                                                                                                                                                                                                                                                                                                                                                                                                                                                           |                                                                                            |                           |  |
| COUNTION               | OTALL ONDOLLINE                                                                                                                                                                                                                                                                                                                                                                                                                                                                                                                                                                                                                                                                                                                                                                                                                                                                                                                                                                                                                                                                                                                                                                                                         |                                                                                            |                           |  |
| Borough of N           | lewcastle-under-Lyme                                                                                                                                                                                                                                                                                                                                                                                                                                                                                                                                                                                                                                                                                                                                                                                                                                                                                                                                                                                                                                                                                                                                                                                                    |                                                                                            |                           |  |
|                        |                                                                                                                                                                                                                                                                                                                                                                                                                                                                                                                                                                                                                                                                                                                                                                                                                                                                                                                                                                                                                                                                                                                                                                                                                         | 1.50                                                                                       |                           |  |
|                        | Additional land for duling works on and adjacent to ben care.                                                                                                                                                                                                                                                                                                                                                                                                                                                                                                                                                                                                                                                                                                                                                                                                                                                                                                                                                                                                                                                                                                                                                           | 1-00                                                                                       |                           |  |
| 00111171105            |                                                                                                                                                                                                                                                                                                                                                                                                                                                                                                                                                                                                                                                                                                                                                                                                                                                                                                                                                                                                                                                                                                                                                                                                                         |                                                                                            |                           |  |
| / '/ \l           \    |                                                                                                                                                                                                                                                                                                                                                                                                                                                                                                                                                                                                                                                                                                                                                                                                                                                                                                                                                                                                                                                                                                                                                                                                                         |                                                                                            |                           |  |
| COUNTY OF              | CHESHINE                                                                                                                                                                                                                                                                                                                                                                                                                                                                                                                                                                                                                                                                                                                                                                                                                                                                                                                                                                                                                                                                                                                                                                                                                |                                                                                            |                           |  |
| COUNTY OF Borough of C |                                                                                                                                                                                                                                                                                                                                                                                                                                                                                                                                                                                                                                                                                                                                                                                                                                                                                                                                                                                                                                                                                                                                                                                                                         |                                                                                            |                           |  |
| Borough of C           | heshire East                                                                                                                                                                                                                                                                                                                                                                                                                                                                                                                                                                                                                                                                                                                                                                                                                                                                                                                                                                                                                                                                                                                                                                                                            | 4.50                                                                                       |                           |  |
|                        | heshire East  Additional land for utility works on and adjacent to Mill Lane and Den Lane                                                                                                                                                                                                                                                                                                                                                                                                                                                                                                                                                                                                                                                                                                                                                                                                                                                                                                                                                                                                                                                                                                                               | 1-59                                                                                       |                           |  |
|                        | Additional land for utility works on and adjacent to Mill Lane and Den Lane  Additional land for utility works adjacent to Bridleway Blakenhall 8.                                                                                                                                                                                                                                                                                                                                                                                                                                                                                                                                                                                                                                                                                                                                                                                                                                                                                                                                                                                                                                                                      | 1-59                                                                                       |                           |  |
|                        | Additional land for utility works on and adjacent to Mill Lane and Den Lane  Additional land for utility works adjacent to Bridleway Blakenhall 8.                                                                                                                                                                                                                                                                                                                                                                                                                                                                                                                                                                                                                                                                                                                                                                                                                                                                                                                                                                                                                                                                      | 1-59                                                                                       |                           |  |
|                        | Additional land for utility works on and adjacent to Mill Lane and Den Lane  Additional land for utility works adjacent to Bridleway Blakenhall 8  Additional land for utility works on and adjacent to Wrinehill Road  Additional land for utility works on Waybutt Lane  Additional land for utility works on and adjacent to Chorlton Lane                                                                                                                                                                                                                                                                                                                                                                                                                                                                                                                                                                                                                                                                                                                                                                                                                                                                           | 1-59<br>1-60<br>1-60, 1-61<br>1-61                                                         |                           |  |
|                        | Additional land for utility works on and adjacent to Mill Lane and Den Lane  Additional land for utility works adjacent to Bridleway Blakenhall 8.  Additional land for utility works on and adjacent to Wrinehill Road  Additional land for utility works on Waybutt Lane.  Additional land for utility works on and adjacent to Chorlton Lane.  Additional land for overhead line diversion and installation on and adjacent to Chorlton Lane.                                                                                                                                                                                                                                                                                                                                                                                                                                                                                                                                                                                                                                                                                                                                                                        | 1-59<br>1-60<br>1-60, 1-61<br>1-61<br>1-61                                                 |                           |  |
|                        | Additional land for utility works on and adjacent to Mill Lane and Den Lane  Additional land for utility works adjacent to Bridleway Blakenhall 8.  Additional land for utility works on and adjacent to Wrinehill Road  Additional land for utility works on Waybutt Lane.  Additional land for utility works on and adjacent to Chorlton Lane.  Additional land for overhead line diversion and installation on and adjacent to Chorlton Lane.  Plot number changed                                                                                                                                                                                                                                                                                                                                                                                                                                                                                                                                                                                                                                                                                                                                                   | 1-59<br>1-60<br>1-60, 1-61<br>1-61<br>1-61                                                 |                           |  |
|                        | Additional land for utility works on and adjacent to Mill Lane and Den Lane Additional land for utility works adjacent to Bridleway Blakenhall 8. Additional land for utility works on and adjacent to Wrinehill Road Additional land for utility works on Waybutt Lane. Additional land for utility works on and adjacent to Chorlton Lane. Additional land for overhead line diversion and installation on and adjacent to Chorlton Lane. Plot number changed Additional land for utility works on and adjacent to Newcastle Road                                                                                                                                                                                                                                                                                                                                                                                                                                                                                                                                                                                                                                                                                     | 1-59<br>1-60<br>1-60, 1-61<br>1-61<br>1-61<br>1-62                                         |                           |  |
|                        | Additional land for utility works on and adjacent to Mill Lane and Den Lane.  Additional land for utility works adjacent to Bridleway Blakenhall 8.  Additional land for utility works on and adjacent to Wrinehill Road.  Additional land for utility works on Waybutt Lane.  Additional land for utility works on and adjacent to Chorlton Lane.  Additional land for overhead line diversion and installation on and adjacent to Chorlton Lane.  Plot number changed  Additional land for utility works on and adjacent to Newcastle Road  Additional land for overhead line diversion and installation adjacent to Newcastle Road                                                                                                                                                                                                                                                                                                                                                                                                                                                                                                                                                                                   | 1-59<br>1-60<br>1-60, 1-61<br>1-61<br>1-61<br>1-62<br>1-62                                 |                           |  |
|                        | Additional land for utility works on and adjacent to Mill Lane and Den Lane Additional land for utility works adjacent to Bridleway Blakenhall 8 Additional land for utility works on and adjacent to Wrinehill Road Additional land for utility works on Waybutt Lane Additional land for utility works on and adjacent to Chorlton Lane Additional land for overhead line diversion and installation on and adjacent to Chorlton Lane Plot number changed Additional land for utility works on and adjacent to Newcastle Road Additional land for overhead line diversion and installation adjacent to Newcastle Road Additional land for utility works on Casey Lane                                                                                                                                                                                                                                                                                                                                                                                                                                                                                                                                                 | 1-59<br>1-60<br>1-60, 1-61<br>1-61<br>1-61<br>1-62<br>1-62<br>1-62                         |                           |  |
|                        | Additional land for utility works on and adjacent to Mill Lane and Den Lane Additional land for utility works adjacent to Bridleway Blakenhall 8 Additional land for utility works on and adjacent to Wrinehill Road Additional land for utility works on Waybutt Lane Additional land for utility works on and adjacent to Chorlton Lane Additional land for overhead line diversion and installation on and adjacent to Chorlton Lane Plot number changed Additional land for utility works on and adjacent to Newcastle Road Additional land for overhead line diversion and installation adjacent to Newcastle Road Additional land for utility works on Casey Lane Additional land for overhead line diversion and installation adjacent to Casey Lane                                                                                                                                                                                                                                                                                                                                                                                                                                                             | 1-59<br>1-60<br>1-60, 1-61<br>1-61<br>1-61<br>1-62<br>1-62<br>1-62<br>1-62<br>1-62         |                           |  |
|                        | Additional land for utility works on and adjacent to Mill Lane and Den Lane Additional land for utility works adjacent to Bridleway Blakenhall 8 Additional land for utility works on and adjacent to Wrinehill Road Additional land for utility works on Waybutt Lane Additional land for utility works on and adjacent to Chorlton Lane Additional land for overhead line diversion and installation on and adjacent to Chorlton Lane Plot number changed Additional land for utility works on and adjacent to Newcastle Road Additional land for overhead line diversion and installation adjacent to Newcastle Road Additional land for overhead line diversion and installation adjacent to Casey Lane Additional land for overhead line diversion and installation adjacent to Weston Lane                                                                                                                                                                                                                                                                                                                                                                                                                        | 1-59<br>1-60<br>1-60, 1-61<br>1-61<br>1-61<br>1-61<br>1-62<br>1-62<br>1-62<br>1-62<br>1-62 |                           |  |
|                        | Additional land for utility works on and adjacent to Mill Lane and Den Lane Additional land for utility works adjacent to Bridleway Blakenhall 8. Additional land for utility works on and adjacent to Wrinehill Road Additional land for utility works on Waybutt Lane Additional land for utility works on and adjacent to Chorlton Lane Additional land for overhead line diversion and installation on and adjacent to Chorlton Lane. Plot number changed Additional land for utility works on and adjacent to Newcastle Road Additional land for overhead line diversion and installation adjacent to Newcastle Road Additional land for utility works on Casey Lane. Additional land for overhead line diversion and installation adjacent to Casey Lane Additional land for overhead line diversion and installation adjacent to Weston Lane. Additional land for utility works on and adjacent to Weston Lane.                                                                                                                                                                                                                                                                                                  | 1-59 1-60 1-60, 1-61 1-61 1-61 1-61 1-62 1-62 1-62 1-62                                    |                           |  |
|                        | Additional land for utility works on and adjacent to Mill Lane and Den Lane.  Additional land for utility works adjacent to Bridleway Blakenhall 8.  Additional land for utility works on and adjacent to Wrinehill Road.  Additional land for utility works on Waybutt Lane.  Additional land for utility works on Waybutt Lane.  Additional land for utility works on and adjacent to Chorlton Lane.  Additional land for overhead line diversion and installation on and adjacent to Chorlton Lane.  Plot number changed  Additional land for utility works on and adjacent to Newcastle Road.  Additional land for overhead line diversion and installation adjacent to Newcastle Road.  Additional land for utility works on Casey Lane.  Additional land for overhead line diversion and installation adjacent to Casey Lane.  Additional land for overhead line diversion and installation adjacent to Weston Lane.  Additional land for overhead line diversion and installation between Weston Lane and A500 Shavington By                                                                                                                                                                                     | 1-59 1-60 1-60, 1-61 1-61 1-61 1-62 1-62 1-62 1-62 1-62                                    |                           |  |
|                        | Additional land for utility works on and adjacent to Mill Lane and Den Lane Additional land for utility works adjacent to Bridleway Blakenhall 8. Additional land for utility works on and adjacent to Wrinehill Road Additional land for utility works on Waybutt Lane Additional land for utility works on and adjacent to Chorlton Lane Additional land for overhead line diversion and installation on and adjacent to Chorlton Lane Plot number changed Additional land for utility works on and adjacent to Newcastle Road Additional land for overhead line diversion and installation adjacent to Newcastle Road Additional land for overhead line diversion and installation adjacent to Casey Lane Additional land for overhead line diversion and installation adjacent to Weston Lane Additional land for overhead line diversion and installation adjacent to Weston Lane Additional land for overhead line diversion and installation between Weston Lane and A500 Shavington By Additional land for utility works adjacent to A500 Shavington Bypass                                                                                                                                                     | 1-59 1-60 1-60, 1-61 1-61 1-61 1-61 1-62 1-62 1-62 1-62                                    |                           |  |
|                        | Additional land for utility works on and adjacent to Mill Lane and Den Lane Additional land for utility works adjacent to Bridleway Blakenhall 8. Additional land for utility works on and adjacent to Wrinehill Road Additional land for utility works on Waybutt Lane Additional land for utility works on and adjacent to Chorlton Lane Additional land for overhead line diversion and installation on and adjacent to Chorlton Lane Plot number changed Additional land for utility works on and adjacent to Newcastle Road Additional land for overhead line diversion and installation adjacent to Newcastle Road Additional land for overhead line diversion and installation adjacent to Casey Lane Additional land for overhead line diversion and installation adjacent to Weston Lane Additional land for overhead line diversion and installation adjacent to Weston Lane Additional land for overhead line diversion and installation between Weston Lane and A500 Shavington By Additional land for utility works adjacent to A500 Shavington Bypass Additional land for Network Rail access adjacent to West Coast Main Line                                                                            | 1-59 1-60 1-60, 1-61 1-61 1-61 1-61 1-62 1-62 1-62 1-62                                    |                           |  |
|                        | Additional land for utility works on and adjacent to Mill Lane and Den Lane.  Additional land for utility works adjacent to Bridleway Blakenhall 8.  Additional land for utility works on and adjacent to Wrinehill Road.  Additional land for utility works on Waybutt Lane.  Additional land for utility works on and adjacent to Chorlton Lane.  Additional land for overhead line diversion and installation on and adjacent to Chorlton Lane.  Plot number changed.  Additional land for utility works on and adjacent to Newcastle Road.  Additional land for overhead line diversion and installation adjacent to Newcastle Road.  Additional land for utility works on Casey Lane.  Additional land for overhead line diversion and installation adjacent to Casey Lane.  Additional land for overhead line diversion and installation adjacent to Weston Lane.  Additional land for utility works on and adjacent to Weston Lane.  Additional land for utility works on and adjacent to Weston Lane.  Additional land for overhead line diversion and installation between Weston Lane and A500 Shavington By Additional land for Network Rail access adjacent to West Coast Main Line.  Plot numbers changed. | 1-59 1-60 1-60, 1-61 1-61 1-61 1-61 1-62 1-62 1-62 1-62                                    |                           |  |
|                        | Additional land for utility works on and adjacent to Mill Lane and Den Lane Additional land for utility works adjacent to Bridleway Blakenhall 8. Additional land for utility works on and adjacent to Wrinehill Road Additional land for utility works on Waybutt Lane Additional land for utility works on and adjacent to Chorlton Lane Additional land for overhead line diversion and installation on and adjacent to Chorlton Lane Plot number changed Additional land for utility works on and adjacent to Newcastle Road Additional land for overhead line diversion and installation adjacent to Newcastle Road Additional land for overhead line diversion and installation adjacent to Casey Lane Additional land for overhead line diversion and installation adjacent to Weston Lane Additional land for overhead line diversion and installation adjacent to Weston Lane Additional land for overhead line diversion and installation between Weston Lane and A500 Shavington By Additional land for utility works adjacent to A500 Shavington Bypass Additional land for Network Rail access adjacent to West Coast Main Line                                                                            | 1-59 1-60 1-60, 1-61 1-61 1-61 1-61 1-62 1-62 1-62 1-62                                    |                           |  |