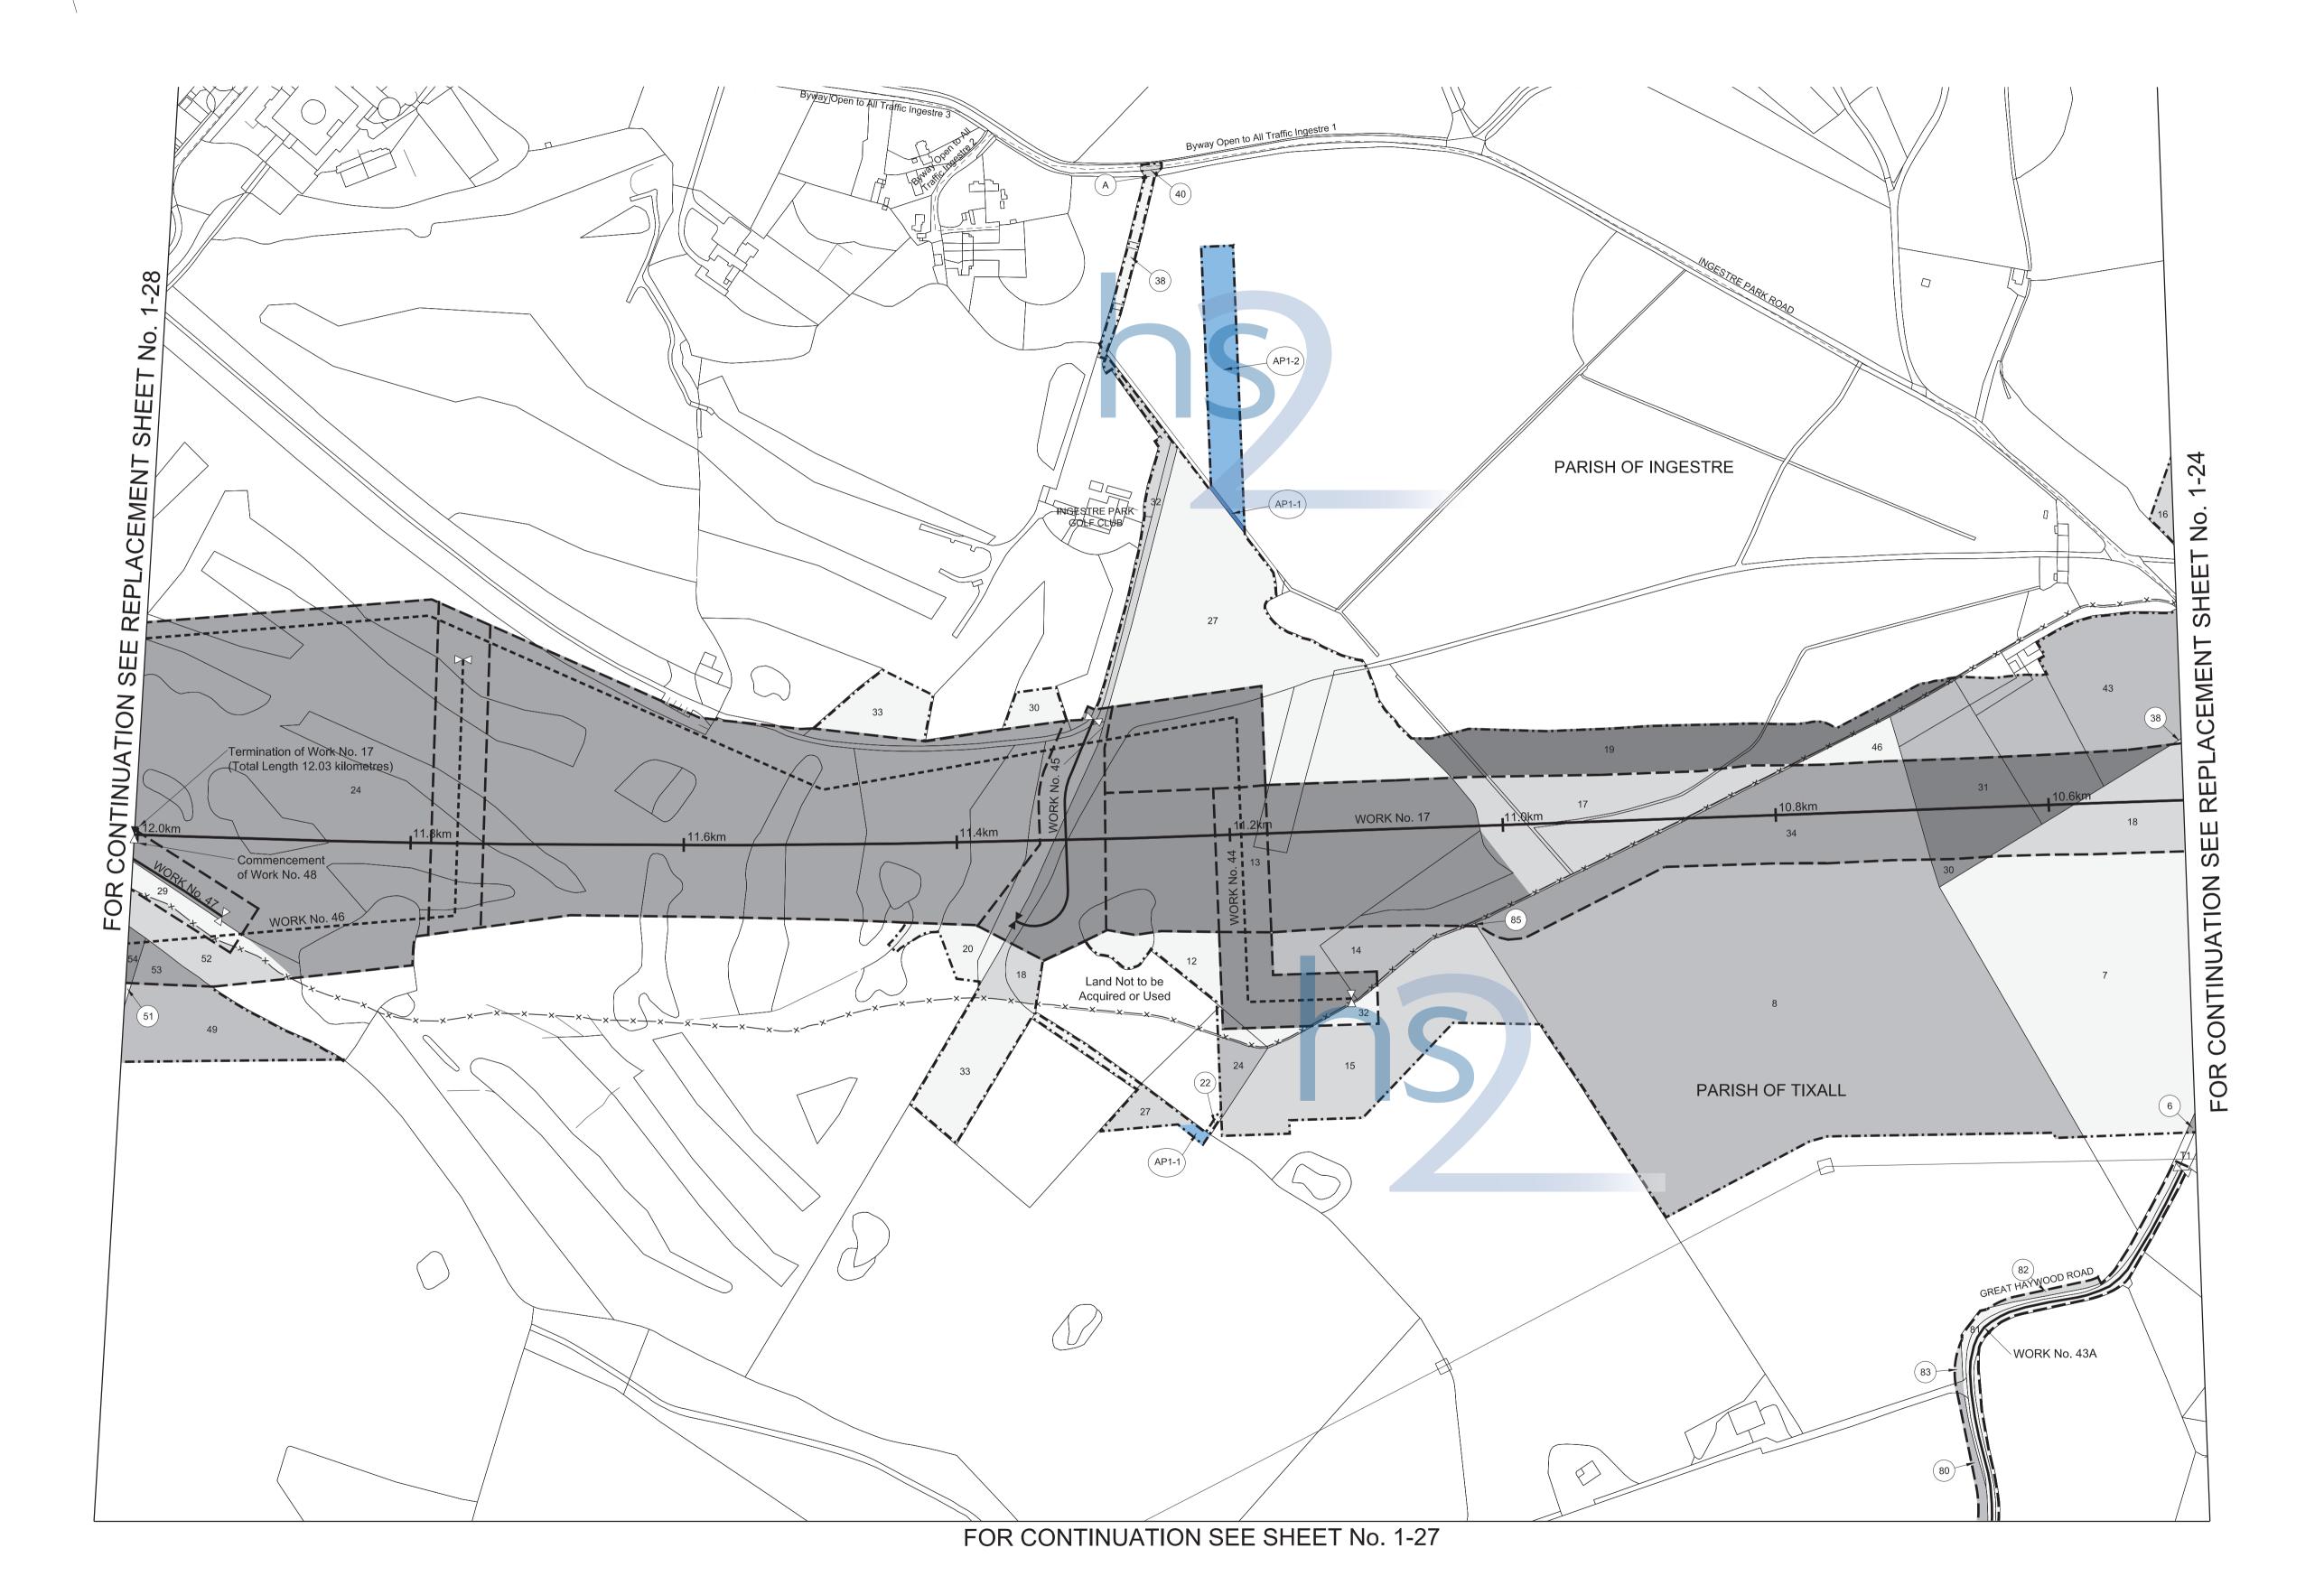

AMENDMENTS TO THIS SHEET ARE AS FOLLOWS :-

Plots AP1-4, AP1-5, AP1-6 and AP1-8 added in the Parish of Colton

REPLACEMENT SHEET No. 1-20

IN PARLIAMENT - SESSION 2017-19

HIGH SPEED RAIL
(WEST MIDLANDS - CREWE)

ADDITIONAL PROVISION
(MARCH 2018)

Work No. 17 (Railway)
Works Nos. 26, 26A (Roads)
Work No. 27 (Watercourse)
Works Nos. 26B, 28 (Access Roads)

For Section of Work No. 17 see Sheet No. 2-11
For Section of Work No. 26 see Sheet No. 2-18
For Section of Work No. 26A see Sheet No. 2-19
For Section of Work No. 26B see Sheet No. 2-19
For Section of Work No. 27 see Sheet No. 2-19
For Section of Work No. 28 see Sheet No. 2-19

The area enclosed by any limit of deviation or by any limit of land to be acquired or used is the area extending to the outer edge of the line marking those limits

This map is based upon Ordnance Survey material with the permission of Ordnance Survey on behalf of the controller of Her Majesty's stationery office crown copyright.
Unauthorised reproduction infringes crown copyright and may lead to prosecution or civil proceedings (Ordnance Survey Licence number 100049190)

AMENDMENTS TO THIS SHEET ARE AS FOLLOWS :-

Plots AP1-6, AP1-7, AP1-8 and AP1-9 added in the Parish of Colton