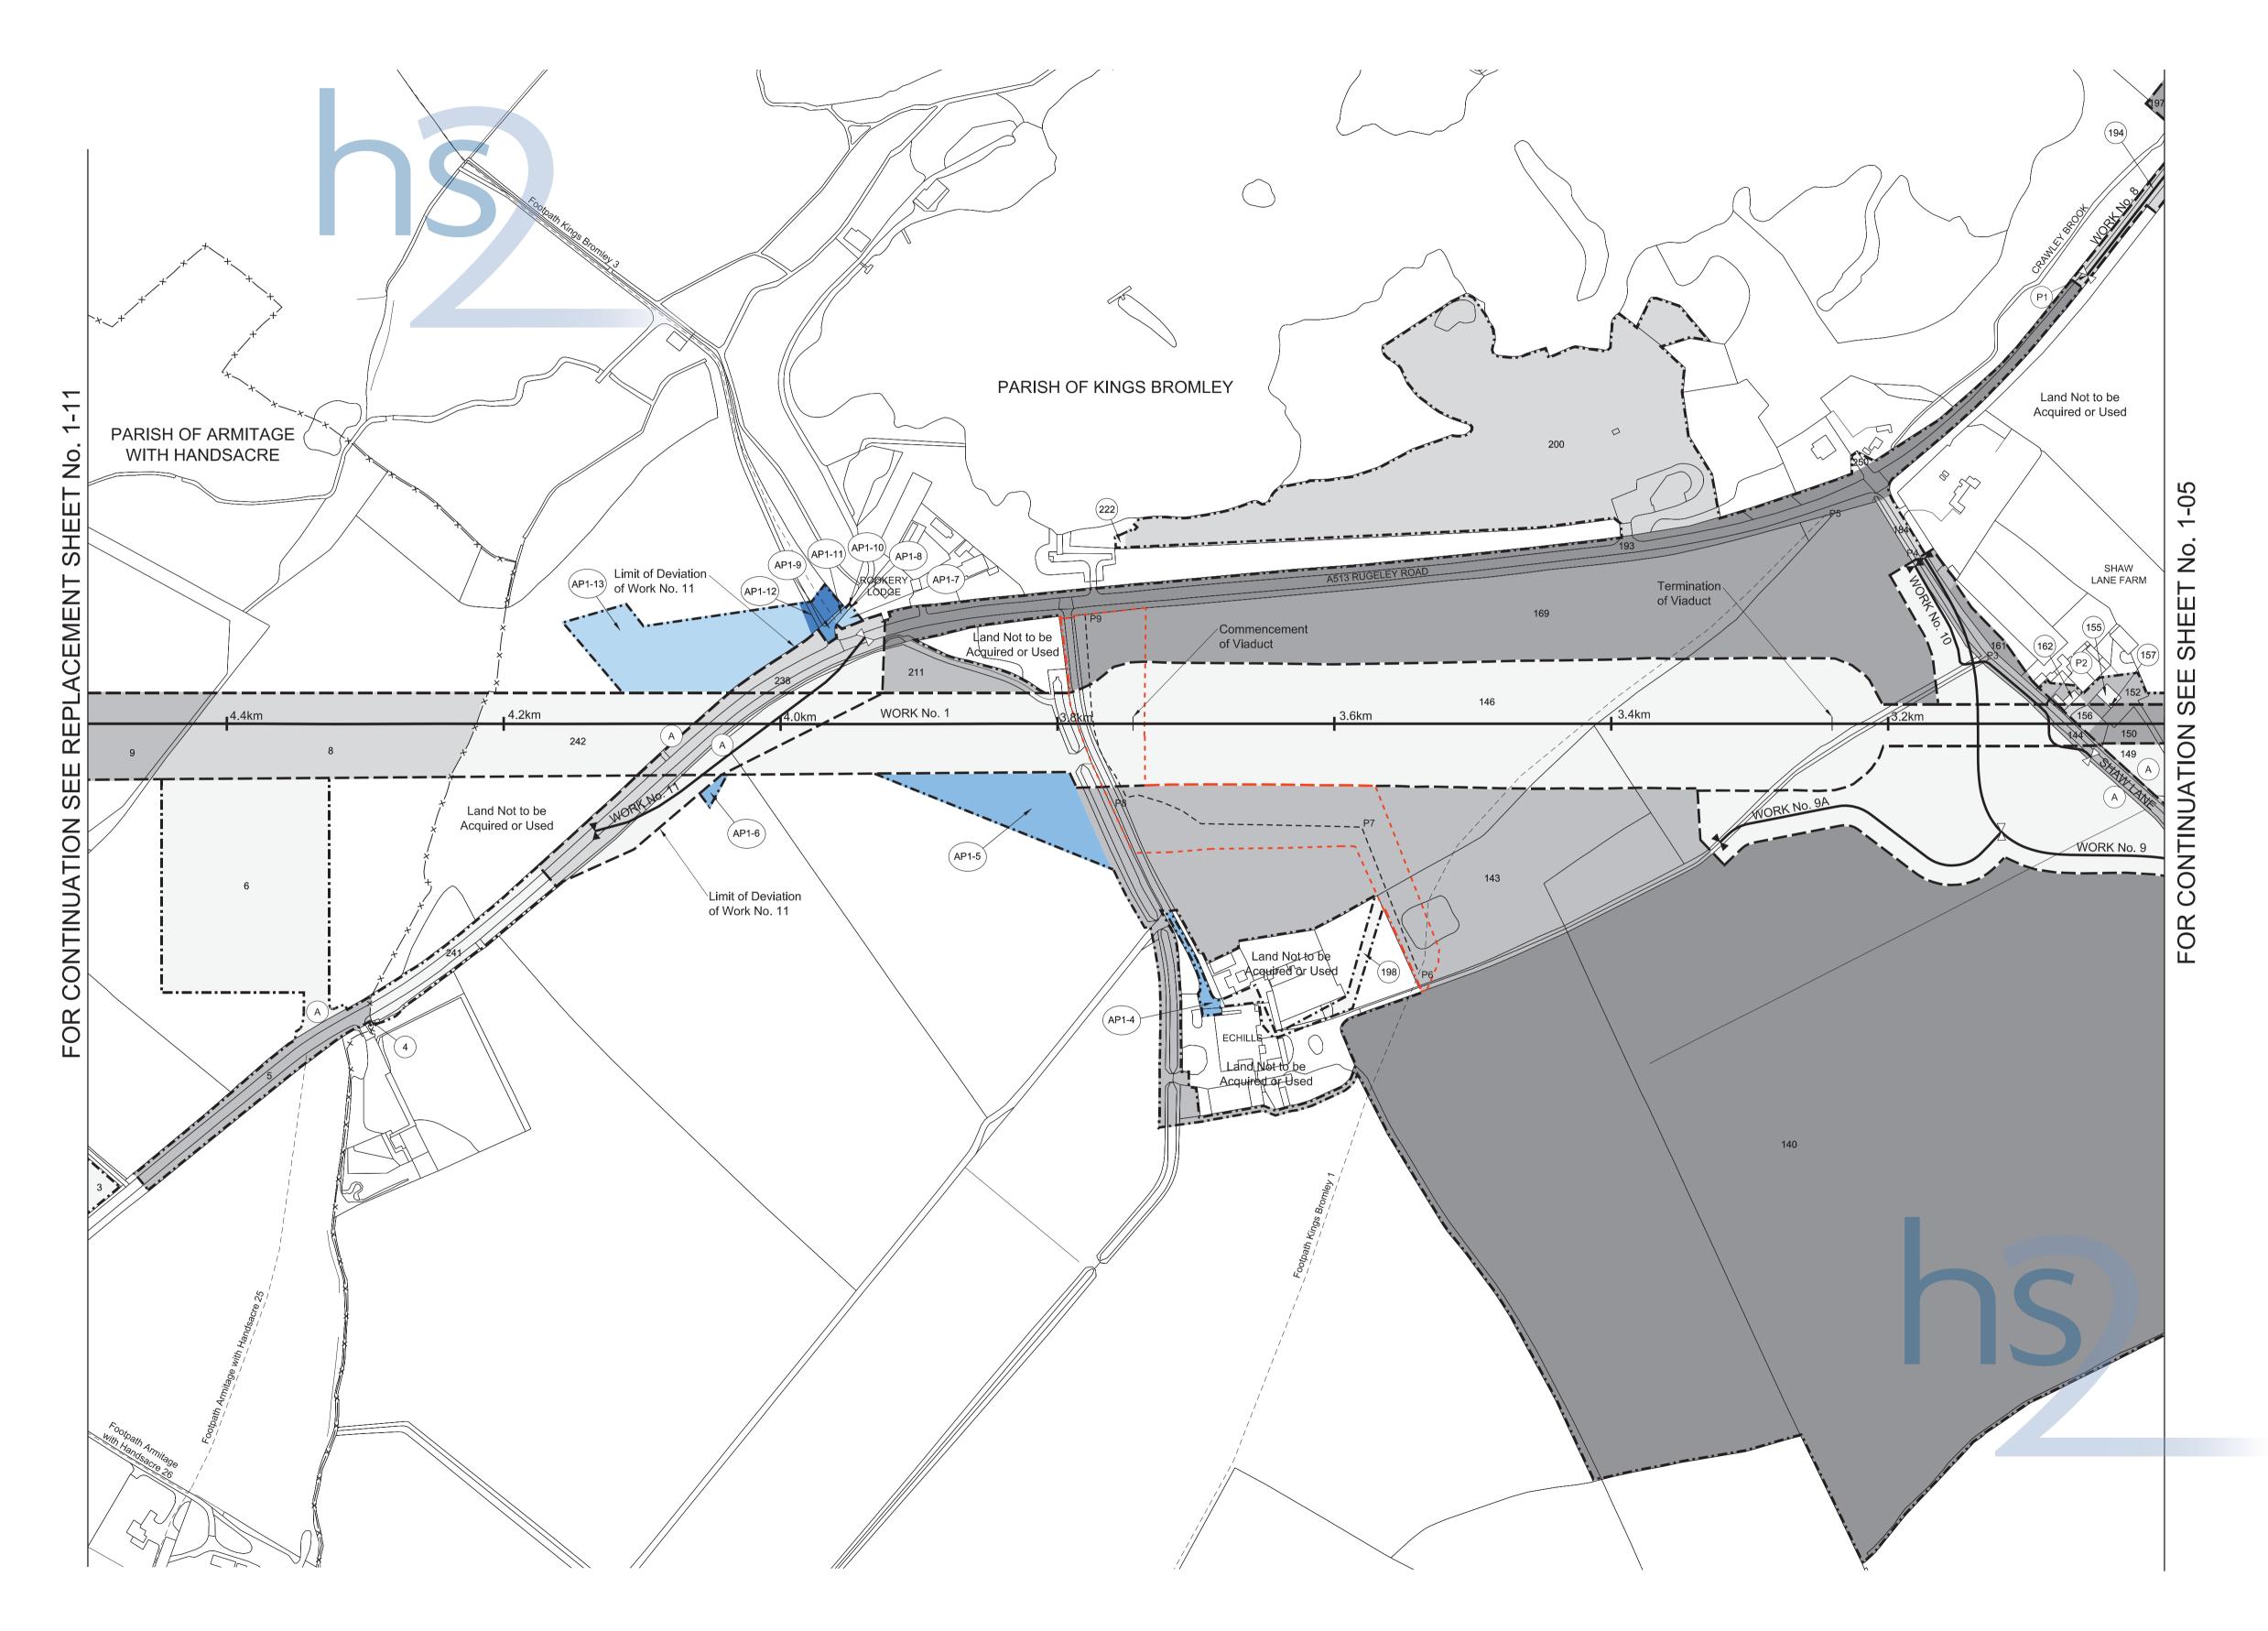

AMENDMENTS TO THIS SHEET ARE AS FOLLOWS :-

Plots AP1-4, AP1-5, AP1-6, AP1-7, AP1-8, AP1-9, AP1-10, AP1-11, AP1-12 and AP1-13 added in the Parish of Kings Bromley

REPLACEMENT SHEET No. 1-11

**IN PARLIAMENT - SESSION 2017-19** 

HIGH SPEED RAIL (WEST MIDLANDS - CREWE)

ADDITIONAL PROVISION (MARCH 2018)

Work No. 1 (Railway) Works Nos. 12, 13 (Temporary Bridges) Work No. 14 (Gas Main) Works Nos. 15, 15A, 15D (Roads) Work No. 15E (Access Road)

For Section of Work No. 1 see Sheet No. 2-02
For Section of Work No. 12 see Sheet No. 2-07
For Section of Work No. 13 see Sheet No. 2-07
For Section of Work No. 14 see Sheet No. 2-07
For Section of Work No. 15
see Replacement Sheet No. 2-08 For Section of Work No. 15A see Replacement Sheet No. 2-08 For Section of Work No. 15D see Replacement Sheet No. 2-08
For Section of Work No. 15E
see Replacement Sheet No. 2-09

The area enclosed by any limit of deviation or by any limit of land to be acquired or used is the area extending to the outer edge of the line marking those limits

This map is based upon Ordnance Survey material with the permission of Ordnance Survey on behalf of the controller of Her Majesty's stationery office crown copyright.
Unauthorised reproduction infringes crown copyright and may lead to prosecution or civil proceedings (Ordnance Survey Licence number 100049190)

AMENDMENTS TO THIS SHEET ARE AS FOLLOWS :-

Work No. 15A amended

Works Nos. 15D and 15E added

Plots AP1-8, AP1-9, AP1-10, AP1-11, AP1-12, AP1-13, AP1-14, AP1-15, AP1-16, AP-17, AP1-18, AP1-19, AP1-20, AP1-21, AP1-22, AP1-23, AP1-24, AP1-25 and AP1-26 added in the Parish of Mavesyn Ridware

Plots 17a, 18a, 31a, 31b, 32a, 33a, 39a, 214a and 215a added in the Parish of Mavesyn Ridware Plots 17,18, 31, 32, 33, 38, 39, 197, 210, 214 and 215 removed in the Parish of Mavesyn Ridware

Access point added at Pipe Lane