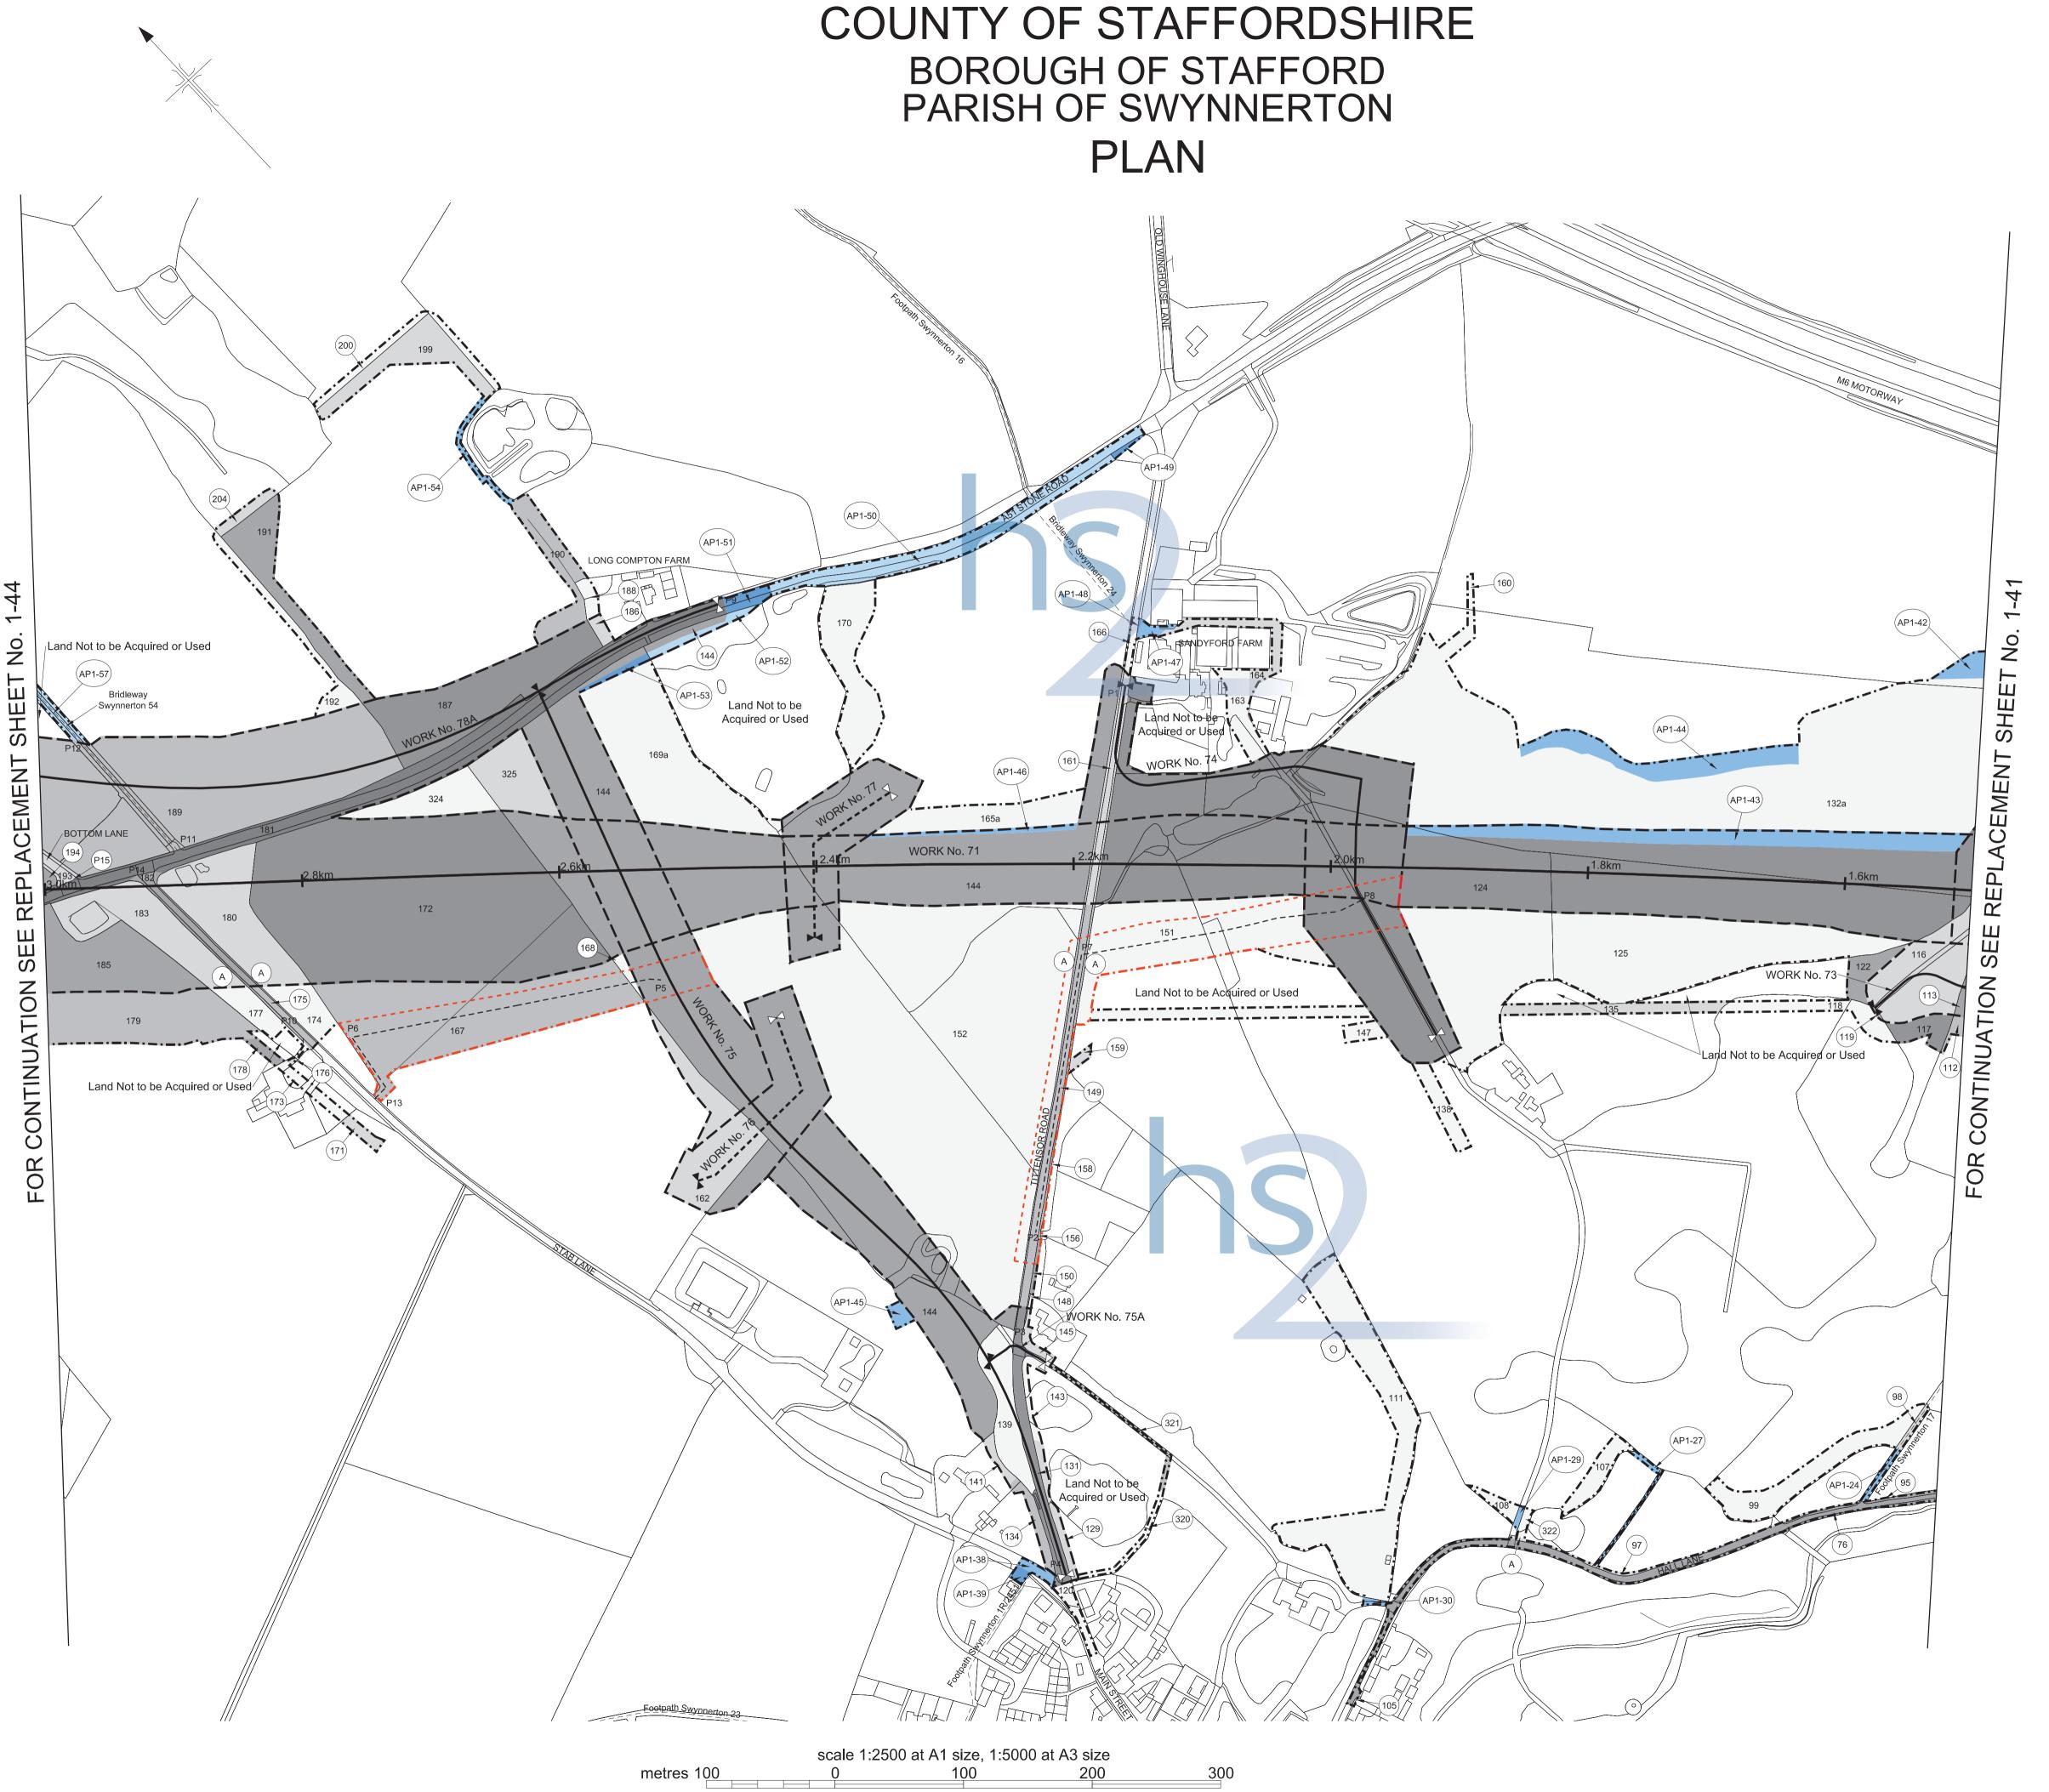

- SESSION 2017-19

HIGH SPEED RAIL
(WEST MIDLANDS - CREWE)

ADDITIONAL PROVISION
(MARCH 2018)

Work No. 72 (Access Road)

For Section of Work No. 72
see Replacement Sheet No. 2-44

The area enclosed by any limit of deviation or by any limit of land to be acquired or used is the area extending to the outer edge of the line marking those limits

This map is based upon Ordnance Survey material with the permission of Ordnance Survey on behalf of the controller of Her Majesty's stationery office crown copyright.

Unauthorised reproduction infringes crown copyright and may lead to prosecution or civil proceedings (Ordnance Survey Licence number 100049190)

AMENDMENTS TO THIS SHEET ARE AS FOLLOWS :-

Work No. 72 amended

Plots AP1-22, AP1-23, AP1-24 and AP1-25 added in the Parish of Stone Rural



REPLACEMENT SHEET No. 1-43

IN PARLIAMENT - SESSION 2017-19

HIGH SPEED RAIL (WEST MIDLANDS - CREWE) ADDITIONAL PROVISION (MARCH 2018)

Work No. 71 (Railway) Works Nos. 73, 74, 75A (Access Roads) Works Nos. 75, 78A (Roads)

Works Nos. 76, 77 (Gas Mains)

For Section of Work No. 71 see Sheet No. 2-42
For Section of Work No. 73
see Replacement Sheet No. 2-44
For Section of Work No. 74 see Sheet No. 2-45
For Section of Work No. 75 see Sheet No. 2-45
For Section of Work No. 75A see Sheet No. 2-45
For Section of Work No. 76 see Sheet No. 2-45
For Section of Work No. 77 see Sheet No. 2-45
For Section of Work No. 78A see Sheet No. 2-46

The area enclosed by any limit of deviation or by any limit of land to be acquired or used is the area extending to the outer edge of the line marking those lim