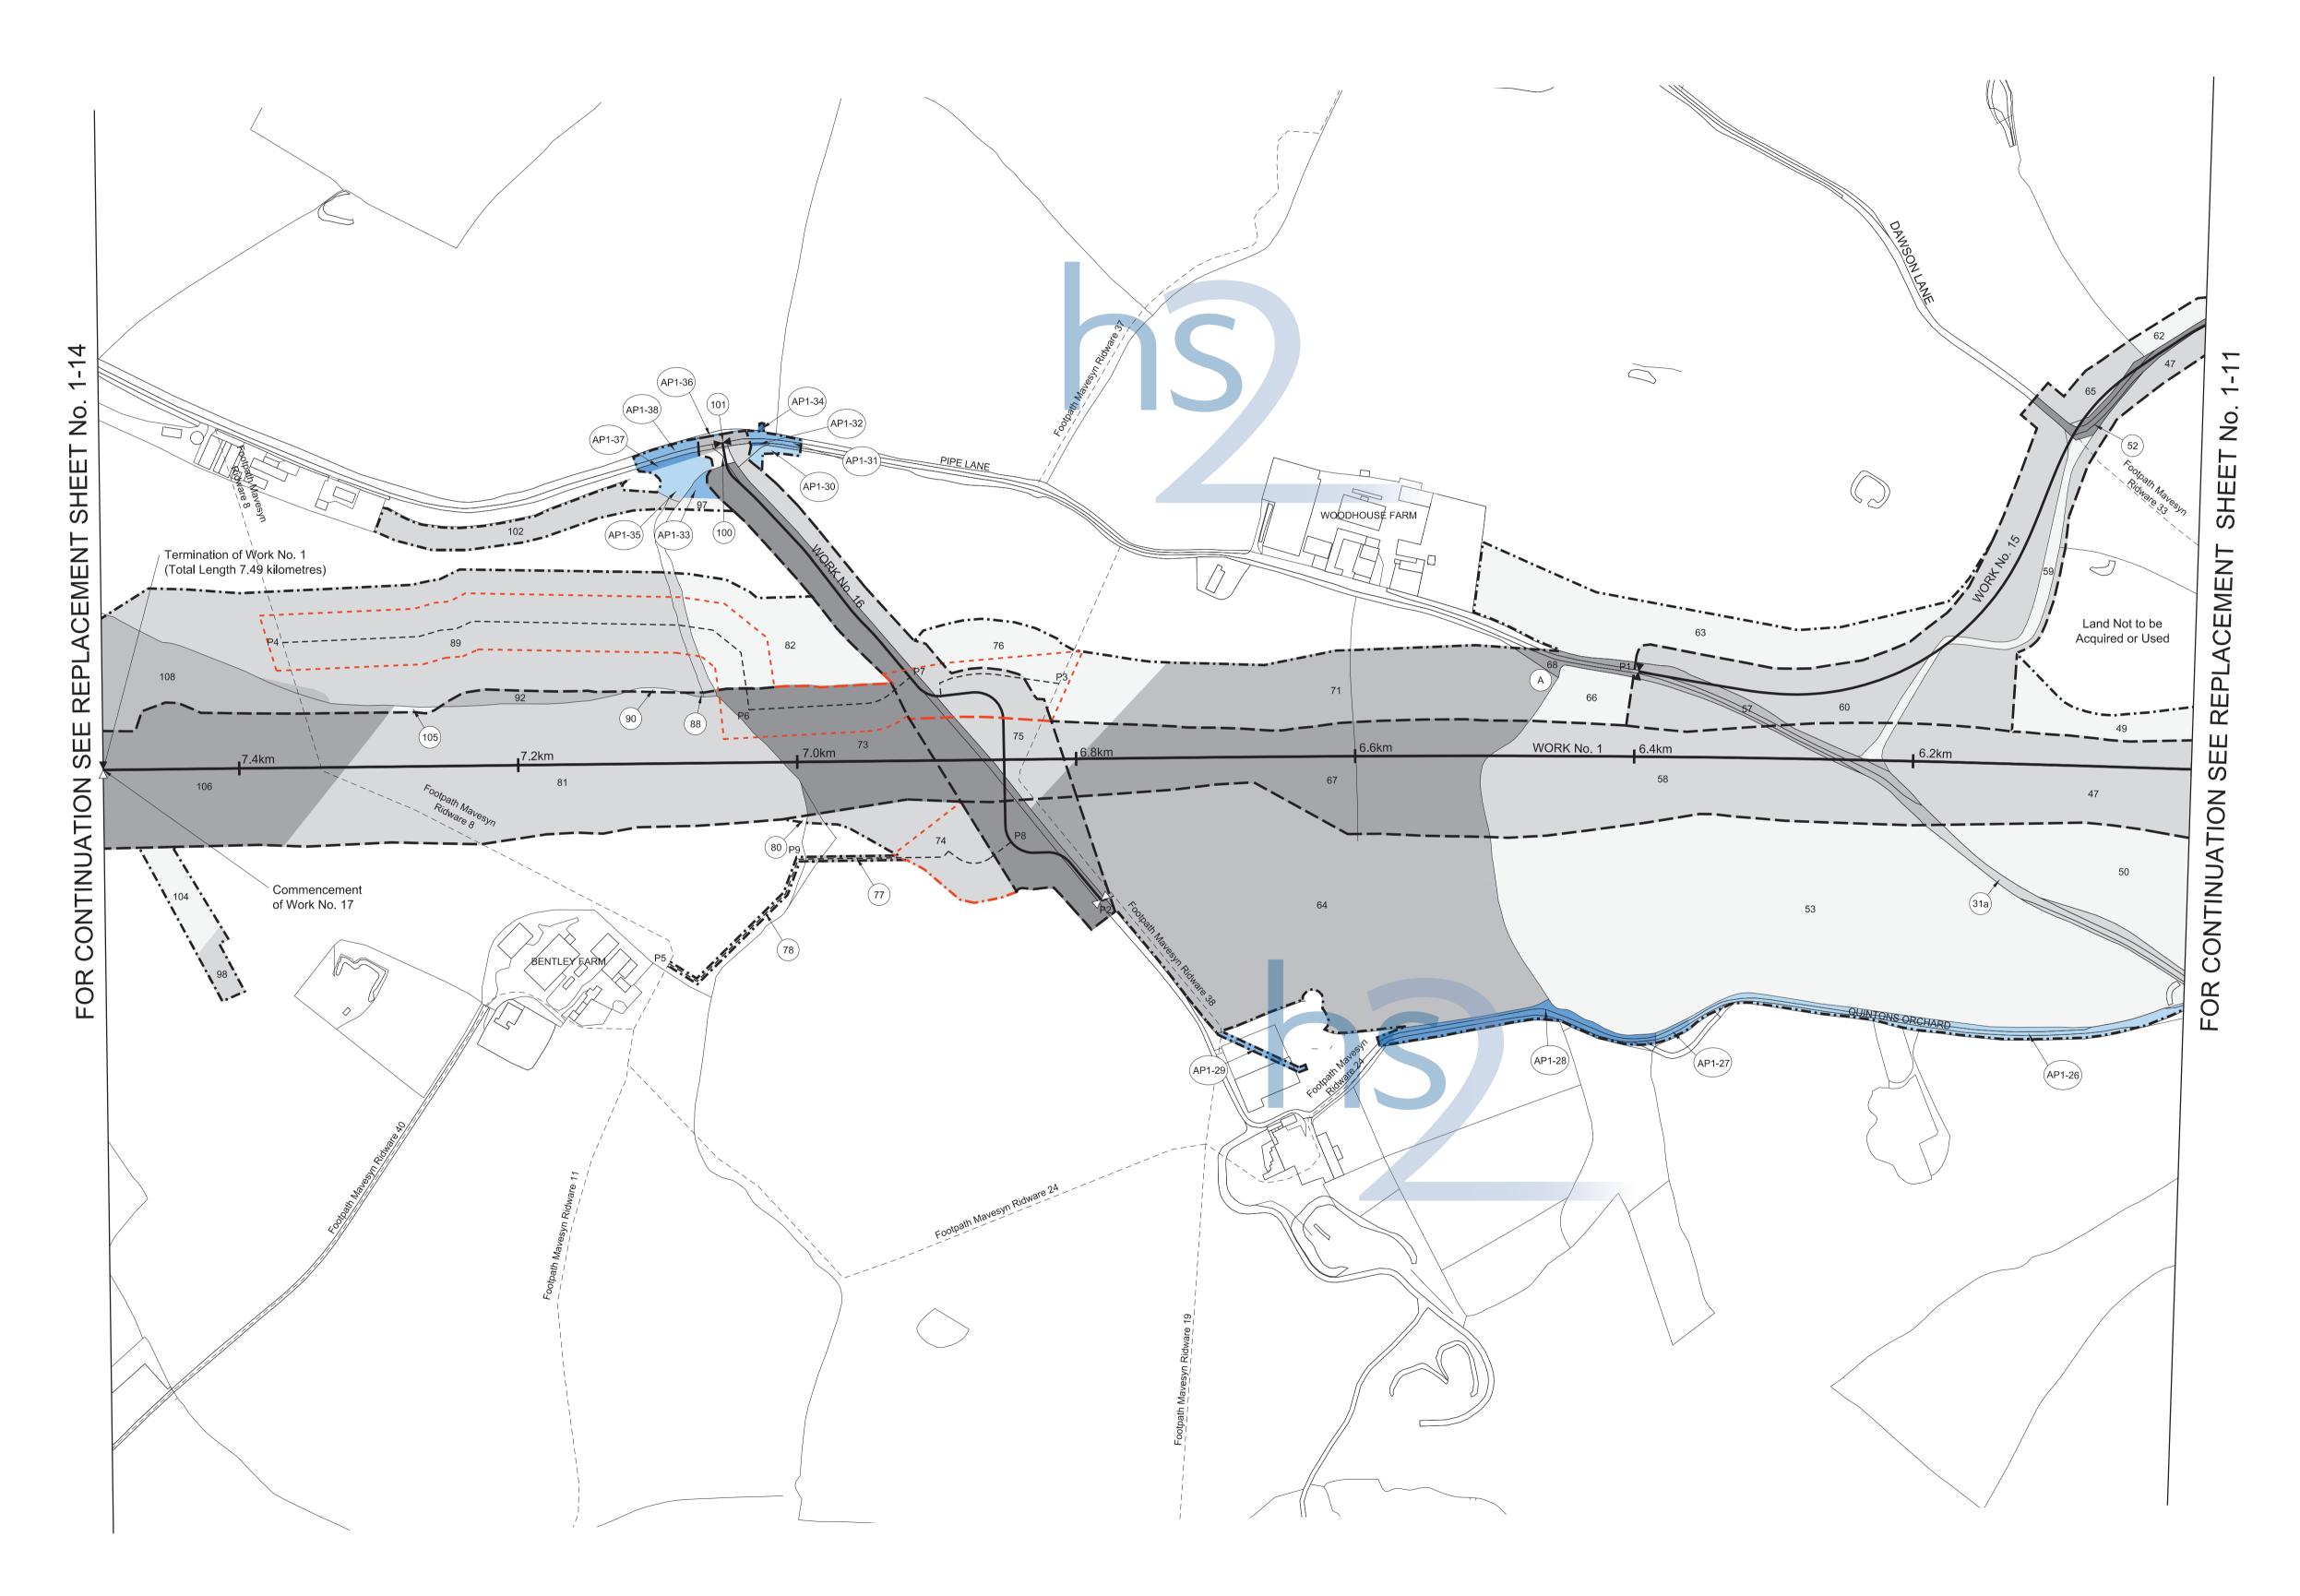

#### COUNTY OF STAFFORDSHIRE DISTRICT OF LICHFIELD PARISH OF MAVESYN RIDWARE PLAN

scale 1:2500 at A1 size, 1:5000 at A3 size

REPLACEMENT SHEET No. 1-13

IN PARLIAMENT - SESSION 2017-19

HIGH SPEED RAIL (WEST MIDLANDS - CREWE)

ADDITIONAL PROVISION (MARCH 2018)

Work No. 1 (Railway) Work No. 15 (Road) Work No. 16 (Access Road) For Section of Work No. 1 see Sheet No. 2-03
For Section of Work No. 15
see Replacement Sheet No. 2-08
For Section of Work No. 16
see Replacement Sheet No. 2-09

The area enclosed by any limit of deviation or by any limit of land to be acquired or used is the area extending to the outer edge of the line marking those limits

This map is based upon Ordnance Survey material with the permission of Ordnance Survey on behalf of the controller of Her Majesty's stationery office crown copyright.
Unauthorised reproduction infringes crown copyright and may lead to prosecution or civil proceedings (Ordnance Survey Licence number 100049190)

AMENDMENTS TO THIS SHEET ARE AS FOLLOWS :-

Plots AP1-26, AP1-27, AP1-28, AP1-29, AP1-30, AP1-31, AP1-32, AP1-33, AP1-34, AP1-35, AP1-36, AP1-37 and AP1-38 added in the Parish of Mavesyn Ridware

Plot 31 removed in the Parish of Mavesyn Ridware Plot 31a added in the Parish of Mavesyn Ridware

scale 1:2500 at A1 size, 1:5000 at A3 size

REPLACEMENT SHEET No. 1-14

IN PARLIAMENT - SESSION 2017-19

HIGH SPEED RAIL (WEST MIDLANDS - CREWE) ADDITIONAL PROVISION (MARCH 2018)

Work No. 17 (Railway)
Works Nos. 18, 18A, 18C, 18D,
20, 20A, 20B, 20C (Roads)
Works Nos. 18B, 19 (Access Roads)

For Section of Work No. 17 see Sheet No. 2-10 For Section of Work No. 18 see Sheet No. 2-14 For Section of Work No. 18A see Sheet No. 2-14 For Section of Work No. 18B see Sheet No. 2-14 For Section of Work No. 18C see Sheet No. 2-14 For Section of Work No. 18D see Sheet No. 2-14 For Section of Work No. 19 see Sheet No. 2-15 For Section of Work No. 20 see Sheet No. 2-15 For Section of Work No. 20A see Sheet No. 2-16 For Section of Work No. 20B see Sheet No. 2-16 For Section of Work No. 20C see Sheet No. 2-16

AMENDMENTS TO THIS SHEET ARE AS FOLLOWS :-

Work No. 18E removed

Plots AP1-39 and AP1-40 added in the Parish of Mavesyn Ridware

Plots 83a, 84a, 85a and 86a added in the Parish of Mavesyn Ridware

Plots 83, 84, 85, 86, 120, 121, 198, 199 and 201 removed in the Parish of Mavesyn Ridware