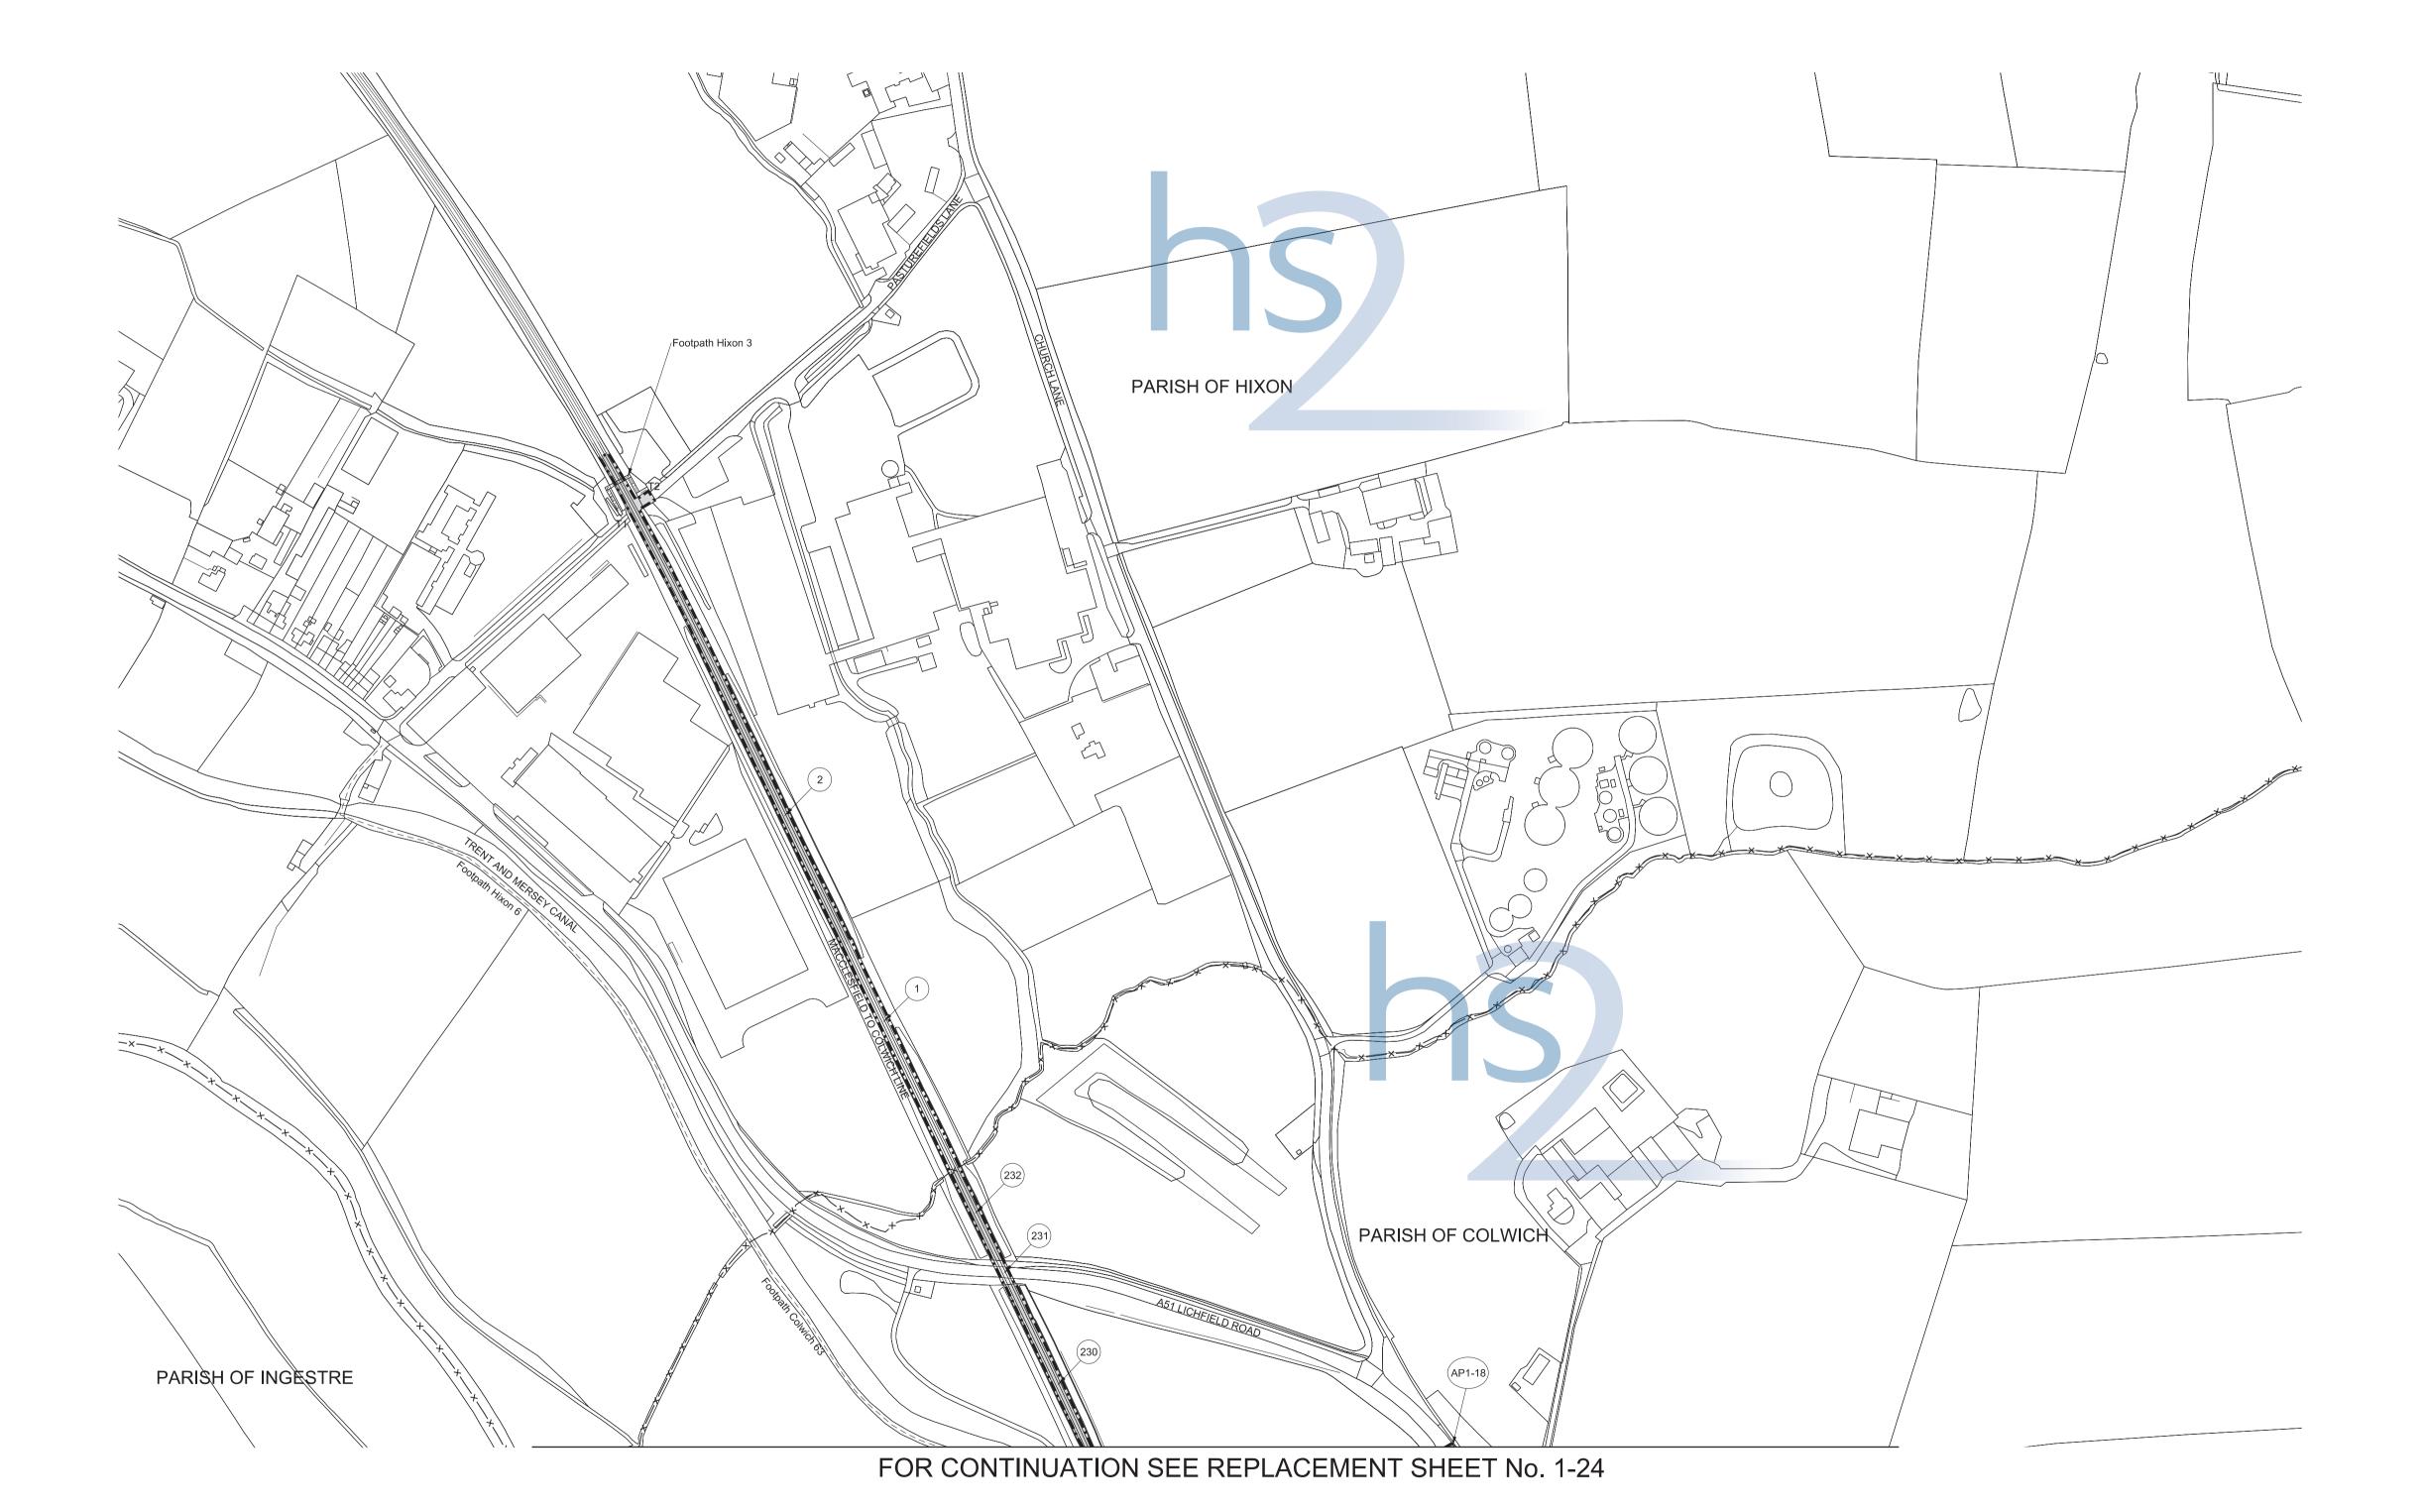

For Section of Work No. 43 see Sheet No. 2-23
For Section of Work No. 43 see Sheet No. 2-23

The area enclosed by any limit of deviation or by any limit of land to be acquired or used is the area extending to the outer edge of the line marking those limits

This map is based upon Ordnance Survey material with the permission of Ordnance Survey on behalf of the controller of Her Majesty's stationery office crown copyright.
Unauthorised reproduction infringes crown copyright and may lead to prosecution or civil proceedings (Ordnance Survey Licence number 100049190)

#### AMENDMENTS TO THIS SHEET ARE AS FOLLOWS :-

Plots AP1-8, AP1-10, AP1-14, AP1-15, AP1-16, AP1-17, AP1-18, AP1-19, AP1-20, AP1-21 and AP1-22 added in the Parish of Colwich Plots 91, 92, 93, 96 and 115 removed in the Parish





REPLACEMENT SHEET No. 1-25

IN PARLIAMENT - SESSION 2017-19

HIGH SPEED RAIL
(WEST MIDLANDS - CREWE)

ADDITIONAL PROVISION
(MARCH 2018)

Additonal Land

The area enclosed by any limit of deviation or by any limit of land to be acquired or used is the area extending to the outer edge of the line marking those limits

This map is based upon Ordnance Survey material with the permission of Ordnance Survey on behalf of the controller of Her Majesty's stationery office crown copyright.
Unauthorised reproduction infringes crown copyright and may lead to prosecution or civil proceedings (Ordnance Survey Licence number 100049190)

AMENDMENTS TO THIS SHEET ARE AS FOLLOWS :-

Plot AP1-18 added in the Parish of Colwich

Rev AP01



scale 1:2500 at A1 size, 1:5000 at A3 size

metres 100

REPLACEMENT