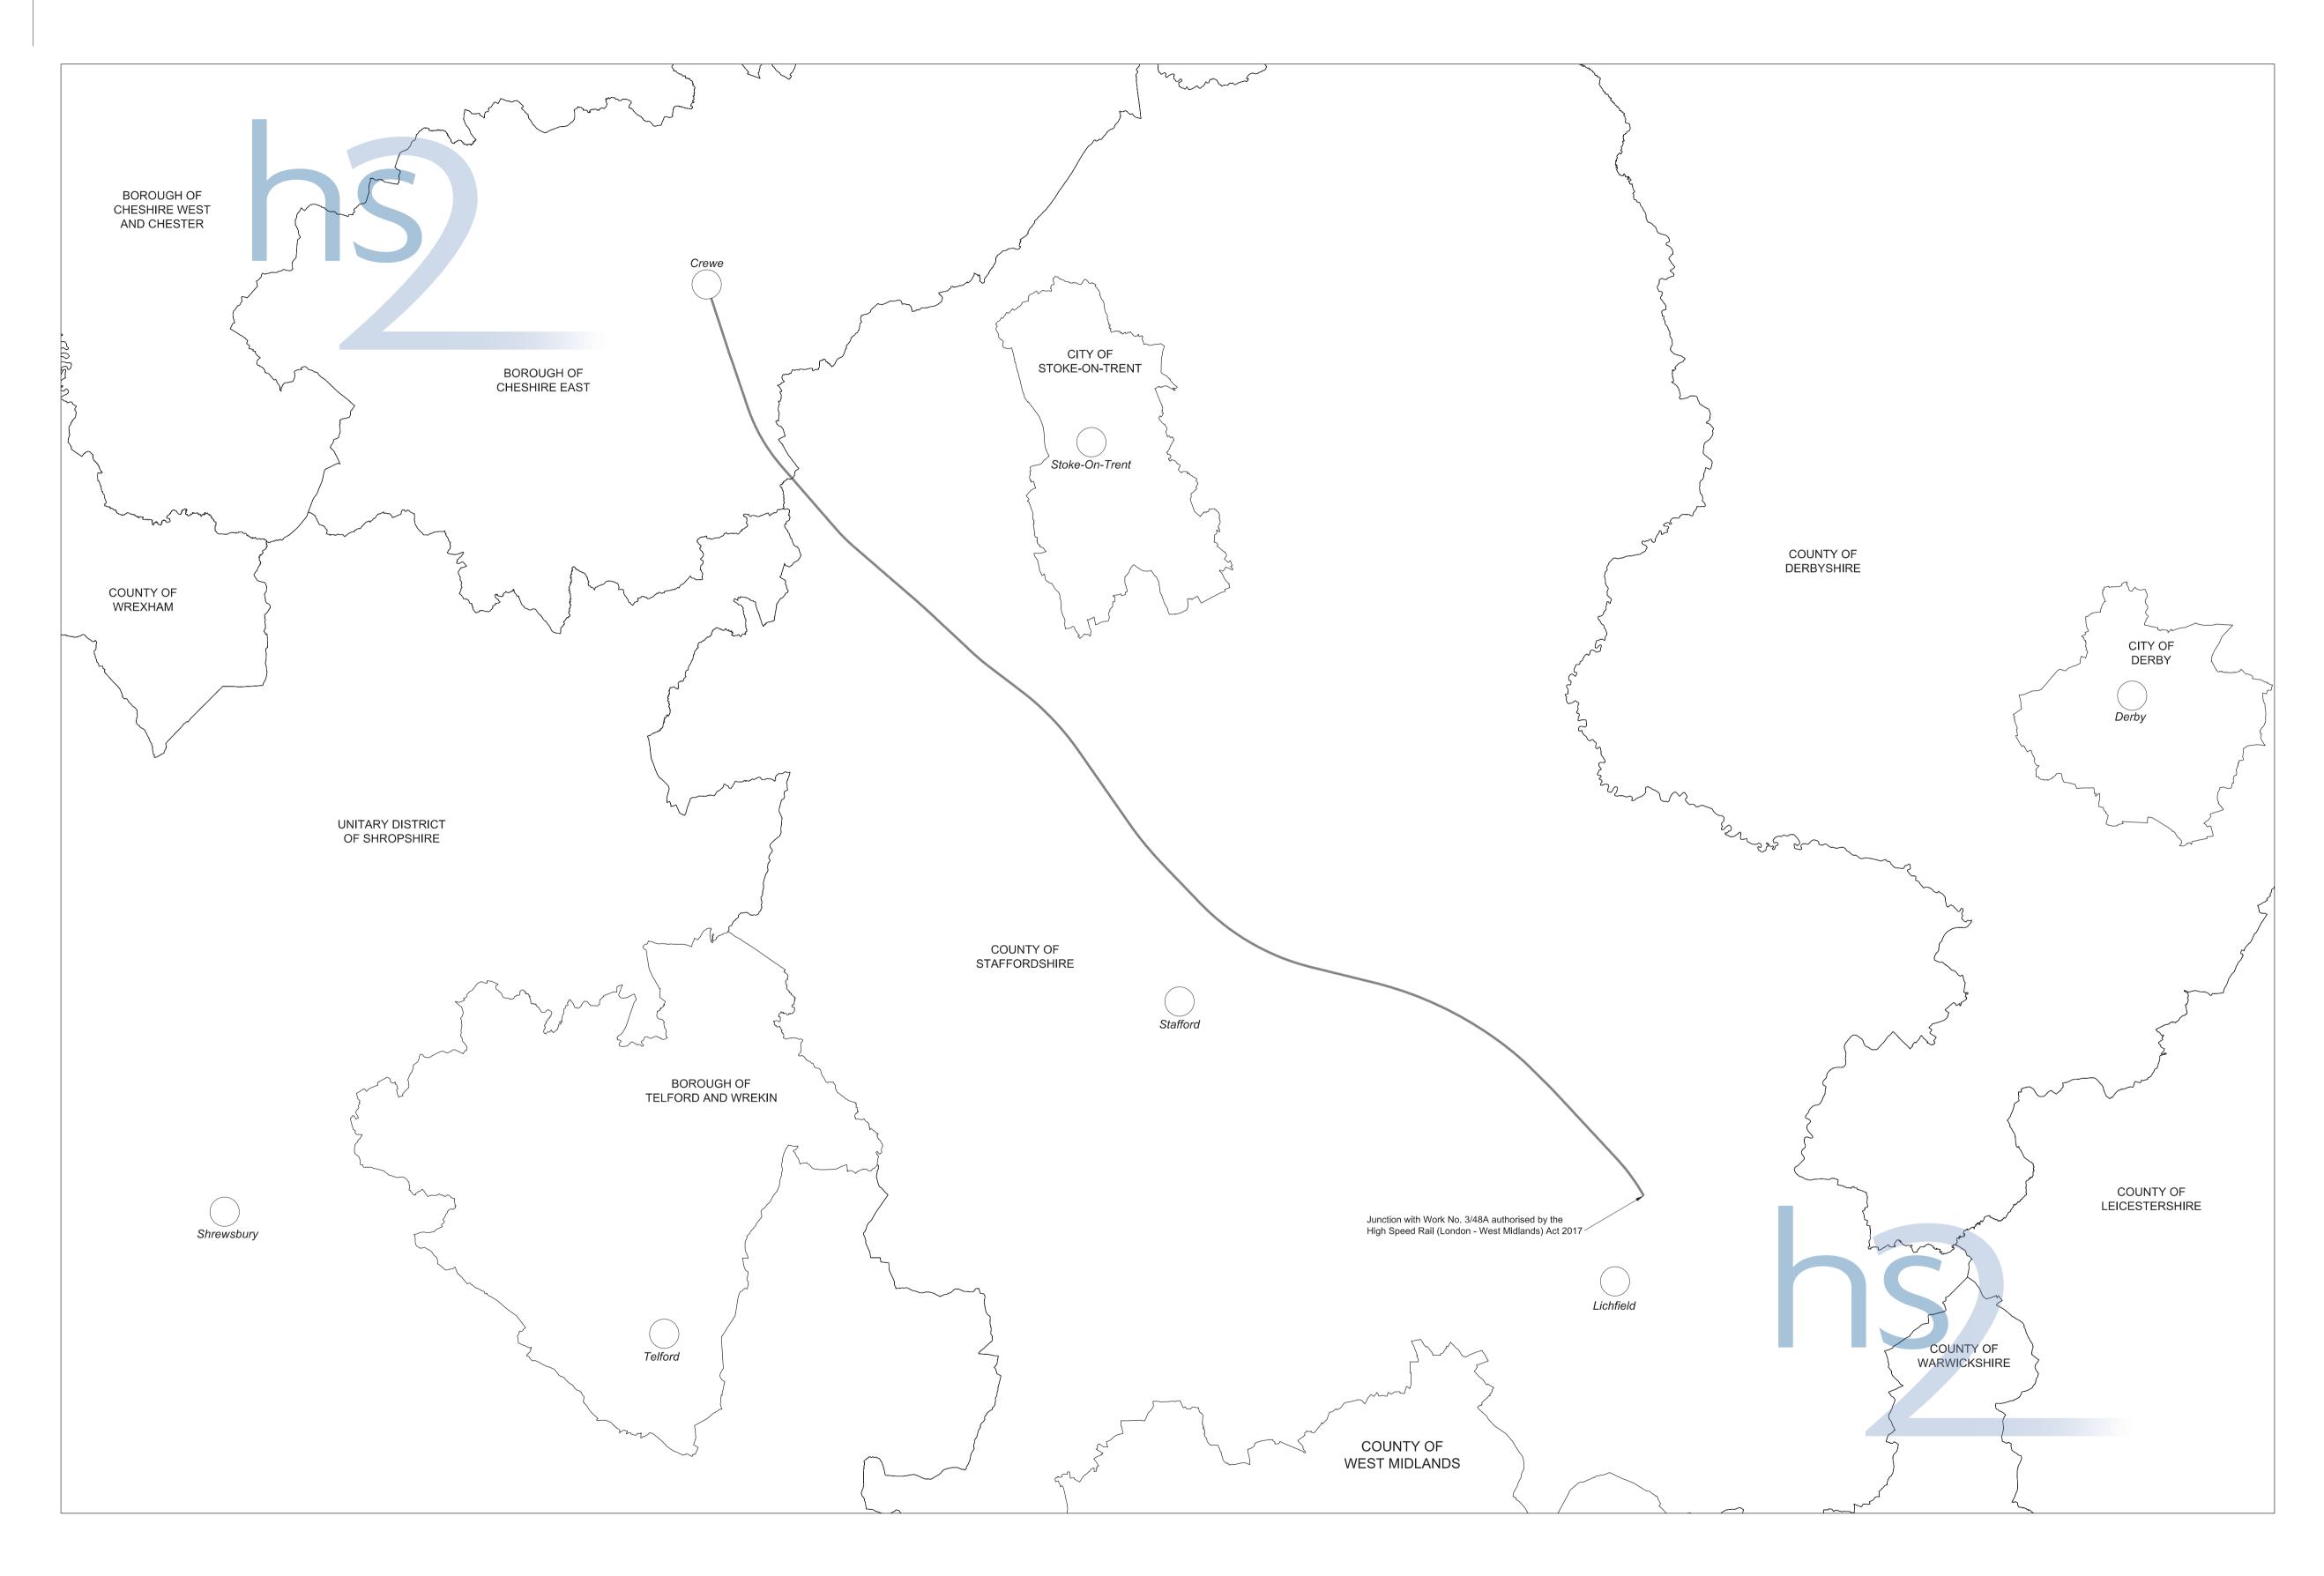

### SCHEME DIAGRAM

#### IN PARLIAMENT - SESSION 2017-19 HIGH SPEED RAIL (WEST MIDLANDS - CREWE)

ADDITIONAL PROVISION (MARCH 2018)

----- Existing Public Right of Way Commencement of Work Termination of Work ----- New Public Right of Way Commencement and Termination of Work Overhead Power Line A New / Improved Access — — New/Diverted Overhead Power Lines

#### ----- Limit of Deviation for New and Diverted Public Right of Way Centre Line of Surface Work

----- Centre Line of Tunnel or other Subsurface Work — — — Combined Limit of Deviation for Work and Limit of Deviation for New and Diverted Public Right of Way **— — — — —** Limit of Deviation for Work

Limit of Land to be Acquired or Used

Combined Limit of Land to be Acquired or Used and Limit of Deviation for New and Diverted Public Right of Way 

INDEX

**KEY TO PLANS** 

| AP1 Plar                     | ns and Sections Index                                                                                                                                                                 | Replacement Sheet Numbers      |              |
|------------------------------|---------------------------------------------------------------------------------------------------------------------------------------------------------------------------------------|--------------------------------|--------------|
|                              |                                                                                                                                                                                       | Plans                          | Sections     |
| COUNTY OF                    | STAFFORDSHIRE                                                                                                                                                                         |                                |              |
|                              |                                                                                                                                                                                       |                                |              |
| District of Lic              | cntield                                                                                                                                                                               |                                |              |
| Work No. 4                   |                                                                                                                                                                                       | 1-02                           | 2-05         |
|                              | Additional land for pipe laydown area at Pyford North embankment Plot number changed                                                                                                  |                                |              |
|                              | Additional land for utility works adjacent to A513 Rugeley Road                                                                                                                       |                                |              |
| Work No. 15A<br>Work No. 15D | Work No. 15A amended Work No. 15D added                                                                                                                                               |                                | 2-08<br>2-08 |
| Work No. 15E                 | Work No. 15E added                                                                                                                                                                    | 1-11                           | 2-09         |
|                              | Additional land for highway access and balancing pond adjacent to Pipe Lane Additional land for utility works at Quintons Orchard                                                     |                                |              |
|                              | Additional land for junction improvement on Pipe Lane                                                                                                                                 | 1-13                           |              |
|                              | Plot numbers changed                                                                                                                                                                  | 1-14                           |              |
|                              | Additional land for utility works adjacent to Blithbury Road  Plot numbers changed                                                                                                    | 1-151-15                       |              |
|                              |                                                                                                                                                                                       |                                |              |
| District of Co               | annock Chasa                                                                                                                                                                          |                                |              |
| DISTRICT OF CE               | annock Chase                                                                                                                                                                          |                                |              |
|                              | Plot numbers changed                                                                                                                                                                  | 1-18                           |              |
|                              |                                                                                                                                                                                       |                                |              |
| District of Lic              | chfield                                                                                                                                                                               |                                |              |
| District of Lie              |                                                                                                                                                                                       |                                |              |
|                              | Additional land for junction improvement on Uttoxeter Road  Additional land for utility works adjacent to Uttoxeter Road                                                              |                                |              |
|                              |                                                                                                                                                                                       |                                |              |
|                              | Plot numbers changed Additional land for utility works on and adjacent to Moreton Lane Additional land for utility works on and adjacent to Coley Lane                                | 1-21, 1-23                     |              |
|                              | Additional land for fuel pipeline diversion adjacent to A51 Lichfield Road                                                                                                            | 1-23, 1-24                     |              |
|                              | Additional land for utility works on and adjacent to A51 Lichfield Road  Plot numbers changed                                                                                         | 1-24, 1-25<br>1-24             |              |
|                              | Additional land for pipe laydown area adjacent to Ingestre Park Golf Club.                                                                                                            | 1-26                           |              |
|                              | Plot number changed                                                                                                                                                                   | 1.28                           |              |
|                              | Plot numbers changed Plot number changed                                                                                                                                              |                                |              |
|                              | Additional land and change of land use for utility works adjacent to Staffordshire County Showground                                                                                  |                                |              |
|                              | Additional land for A518 Weston Road diversion Plot numbers changed                                                                                                                   |                                |              |
|                              | Plot numbers changed Plot number changed                                                                                                                                              |                                |              |
|                              | Additional land for turning head adjacent to Marston Lane                                                                                                                             |                                |              |
|                              | Additional land for utility works on Yarlet Lane. Change of land use adjacent to Yarlet School                                                                                        |                                |              |
|                              | Plot number changed                                                                                                                                                                   | 1-35                           |              |
|                              | Additional land for utility works on Bridleway Stone Rural 0.1135                                                                                                                     | 1-36                           |              |
|                              | Additional land and change of land use for construction of railway (Works Nos. 62 and 71).  Additional land for utility works adjacent to Eccleshall Road                             | 1-37, 1-39, 1-41, 1-43<br>1-37 |              |
|                              | Additional land for overhead line diversion and installation adjacent to Micklow House Farm                                                                                           | 1-37                           |              |
|                              | Additional land for utility works adjacent to Norton Bridge to Stone Railway.  Additional land for flood mitigation measures adjacent to M6, north of Norton Bridge to Stone Railway. | 1-37                           |              |
|                              | Plot number changed                                                                                                                                                                   |                                |              |
|                              | Additional land for utility works between Yarnfield Lane and A51 Stone Road                                                                                                           | 1-39, 1-40, 1-41, 1-42         |              |
|                              | Plot numbers changed Additional land for utility works south of M6                                                                                                                    | 1-40                           |              |
|                              |                                                                                                                                                                                       |                                |              |
| Work No. 72                  | Work No. 72 amended                                                                                                                                                                   | 1-42                           | 2-44         |
|                              | Additional land for utility works adjacent to Tittensor Road  Additional land for overhead line diversion and installation adjacent to Sandyford Farm                                 | 1-43                           |              |
|                              | Additional land for utility works on A51 Stone Road                                                                                                                                   | 1-43                           |              |
|                              |                                                                                                                                                                                       | 4 40                           |              |
|                              | Plot numbers changed Additional land for utility works on A519 Newcastle Road                                                                                                         |                                |              |
|                              | Plot numbers changed                                                                                                                                                                  | 1-44                           |              |
|                              | Additional land for Work No. 82                                                                                                                                                       |                                |              |
| Work No. 87A                 | Plot numbers changed Work No. 87A added                                                                                                                                               |                                | 2-50         |
|                              | Additional land for utility works adjacent to Bent Lane                                                                                                                               | 1_46                           | <del></del>  |