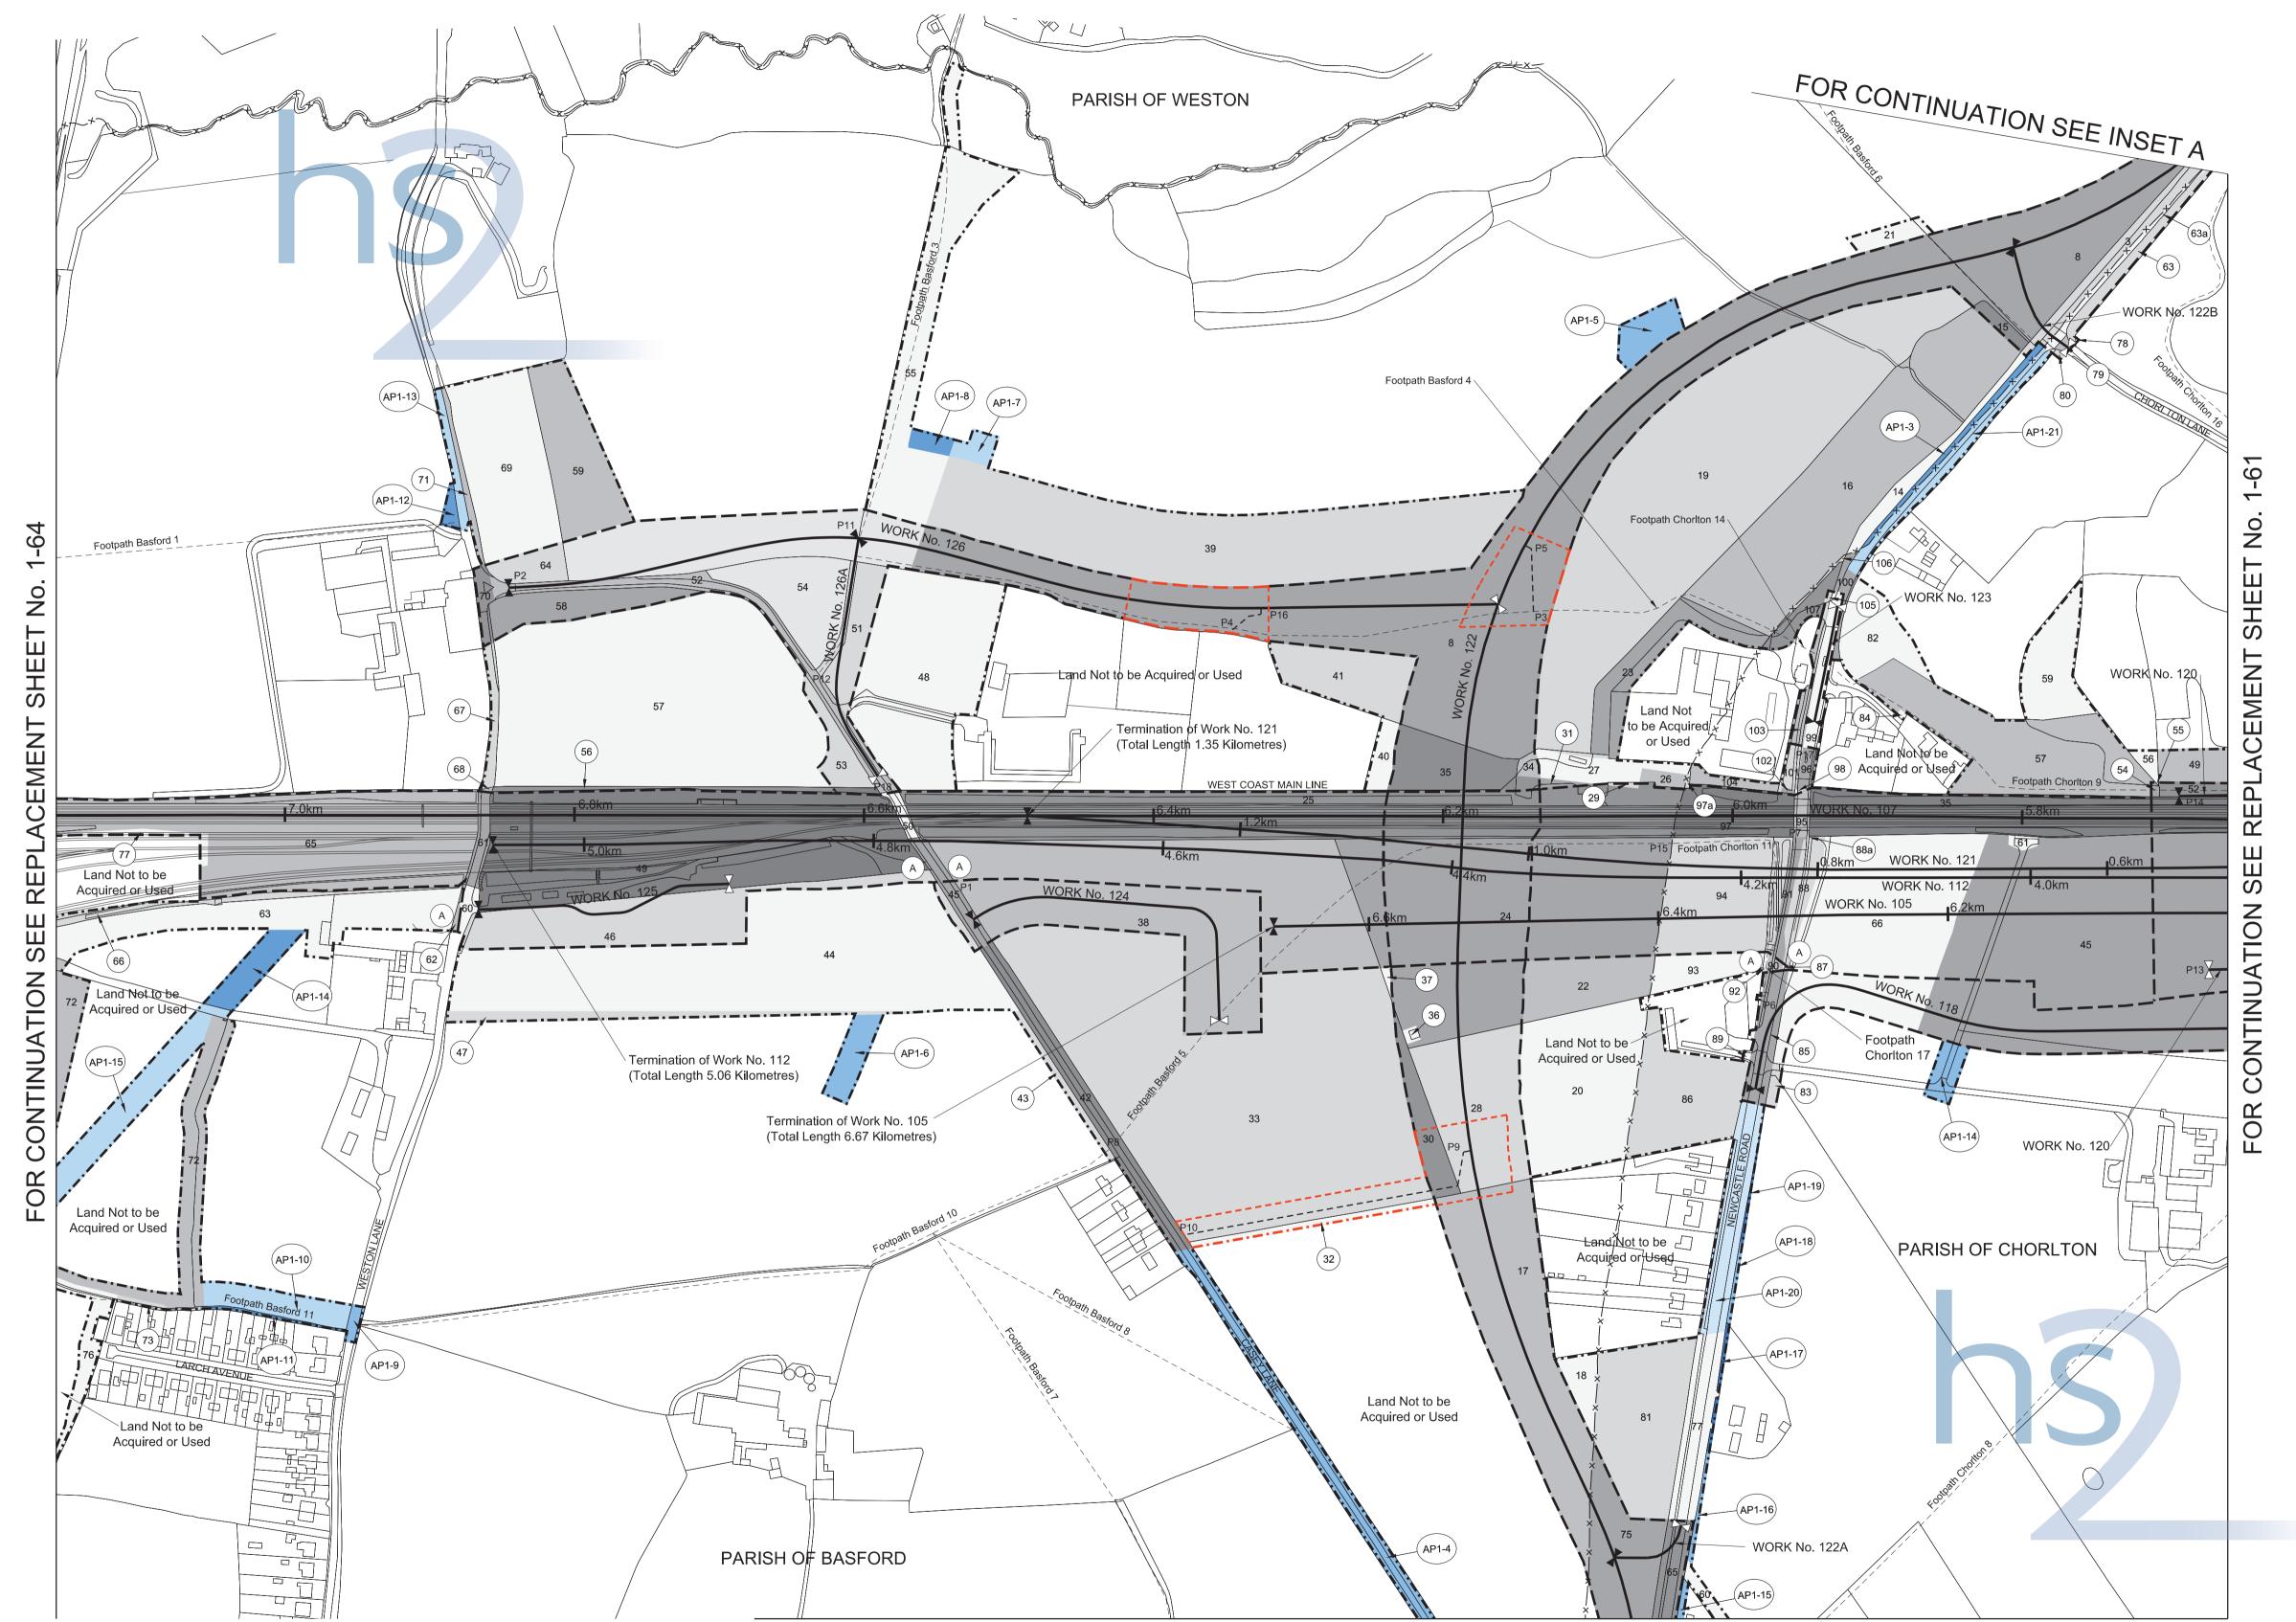

20 see Sheet No. 2-71
For Section of Work No. 121 see Sheet No. 2-72

The area enclosed by any limit of deviation or by any limit of land to be acquired or used is the area extending to the outer edge of the line marking those limits

This map is based upon Ordnance Survey material with the permission of Ordnance Survey on behalf of the controller of Her Majesty's stationery office crown copyright. Unauthorised reproduction infringes crown copyright and may lead to prosecution or civil proceedings (Ordnance Survey Licence number 100049190)

AMENDMENTS TO THIS SHEET ARE AS FOLLOWS:-

Plots AP1-3, AP1-4, AP1-5, AP1-6, AP1-7, AP1-8, AP1-9, AP1-10, AP1-11 and AP1-12 added in the Parish of Chorlton

Plot 50 removed in the Parish of Chorlton

## COUNTY OF CHESHIRE BOROUGH OF CHESHIRE EAST PLAN



FOR CONTINUATION SEE INSET B

scale 1:2500 at A1 size, 1:5000 at A3 size
metres 100 0 100 200 300

REPLACEMENT SHEET No. 1-62

IN PARLIAMENT - SESSION 2017-19

HIGH SPEED RAIL (WEST MIDLANDS - CREWE) ADDITIONAL PROVISION (MARCH 2018)

Works Nos. 105, 107, 112, 121 (Railways) Work No. 120 (Footbridge) Works Nos. 118, 122, 122A, 122B, 123, 126, 126A (Roads)

Works Nos. 124, 125 (Access Roads)

For Section of Work No. 105 see Sheet No. 2-61
For Section of Work No. 107 see Sheet No. 2-64
For Section of Work No. 112 see Sheet No. 2-68
For Section of Work No. 118 see Sheet No. 2-71
For Section of Work No. 120 see Sheet No. 2-71
For Section of Work No. 121 see Sheet No. 2-72
For Section of Work No. 122 see Sheet No. 2-72
For Section of Work No. 122A see Sheet No. 2-73
For Section of Work No. 12