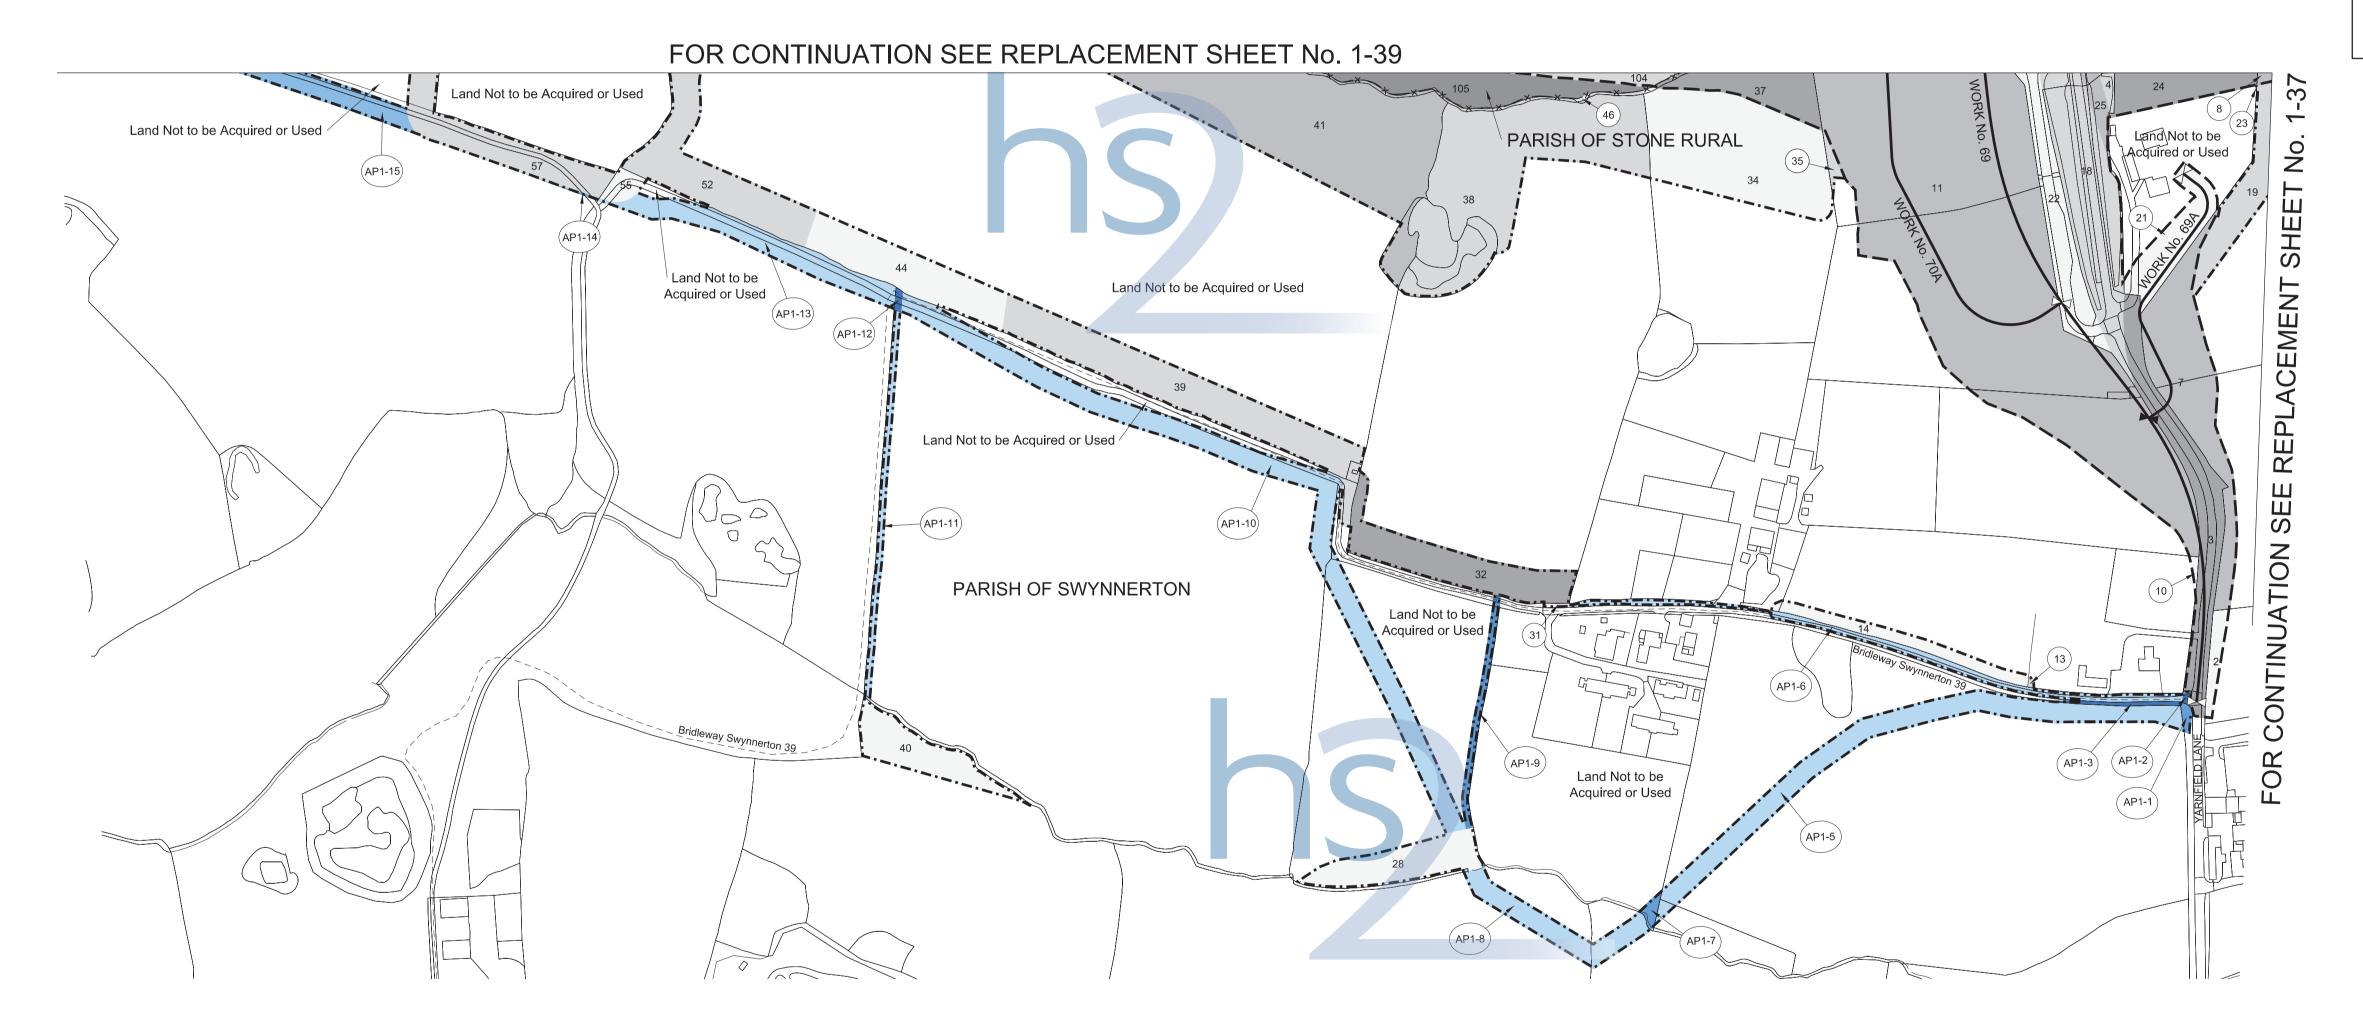

of land to be acquired or used is the area extending to the outer edge of the line marking those limits

This map is based upon Ordnance Survey material with the permission of Ordnance Survey on behalf of the controller of Her Majesty's stationery office crown copyright.
Unauthorised reproduction infringes crown copyright and may lead to prosecution or civil proceedings (Ordnance Survey Licence number 100049190)

#### AMENDMENTS TO THIS SHEET ARE AS FOLLOWS :-

Plots AP1-18, AP1-19 and AP1-20 added in the Parish of Stone Rural

Plot AP1-15 added in the Parish of Swynnerton Plots 90a, 107a and 116a added in the Parish of Stone Rural

Plots 90, 107 and 116 removed in the Parish of Stone Rural

Alignment of proposed diversion of footpath Stone Rural 33 between points P1, P3 and P2 amended





REPLACEMENT SHEET No. 1-40

IN PARLIAMENT - SESSION 2017-19

HIGH SPEED RAIL (WEST MIDLANDS - CREWE) ADDITIONAL PROVISION (MARCH 2018)

Work No. 69 (Road) Works Nos. 69A, 70A, (Access Roads) For Section of Work No. 69 see Sheet No. 2-39 For Section of Work No. 69A see Sheet No. 2-40 For Section of Work No. 70A see Sheet No. 2-41

The area enclosed by any limit of deviation or by any limit of land to be acquired or used is the area extending to the outer edge of the line marking those limits

This map is based upon Ordnance Survey material with the permission of Ordnance Survey on behalf of the controller of Her Majesty's stationery office crown copyright.
Unauthorised reproduction infringes crown copyright and may lead to prosecution or civil proceedings (Ordnance Survey licence 10004919