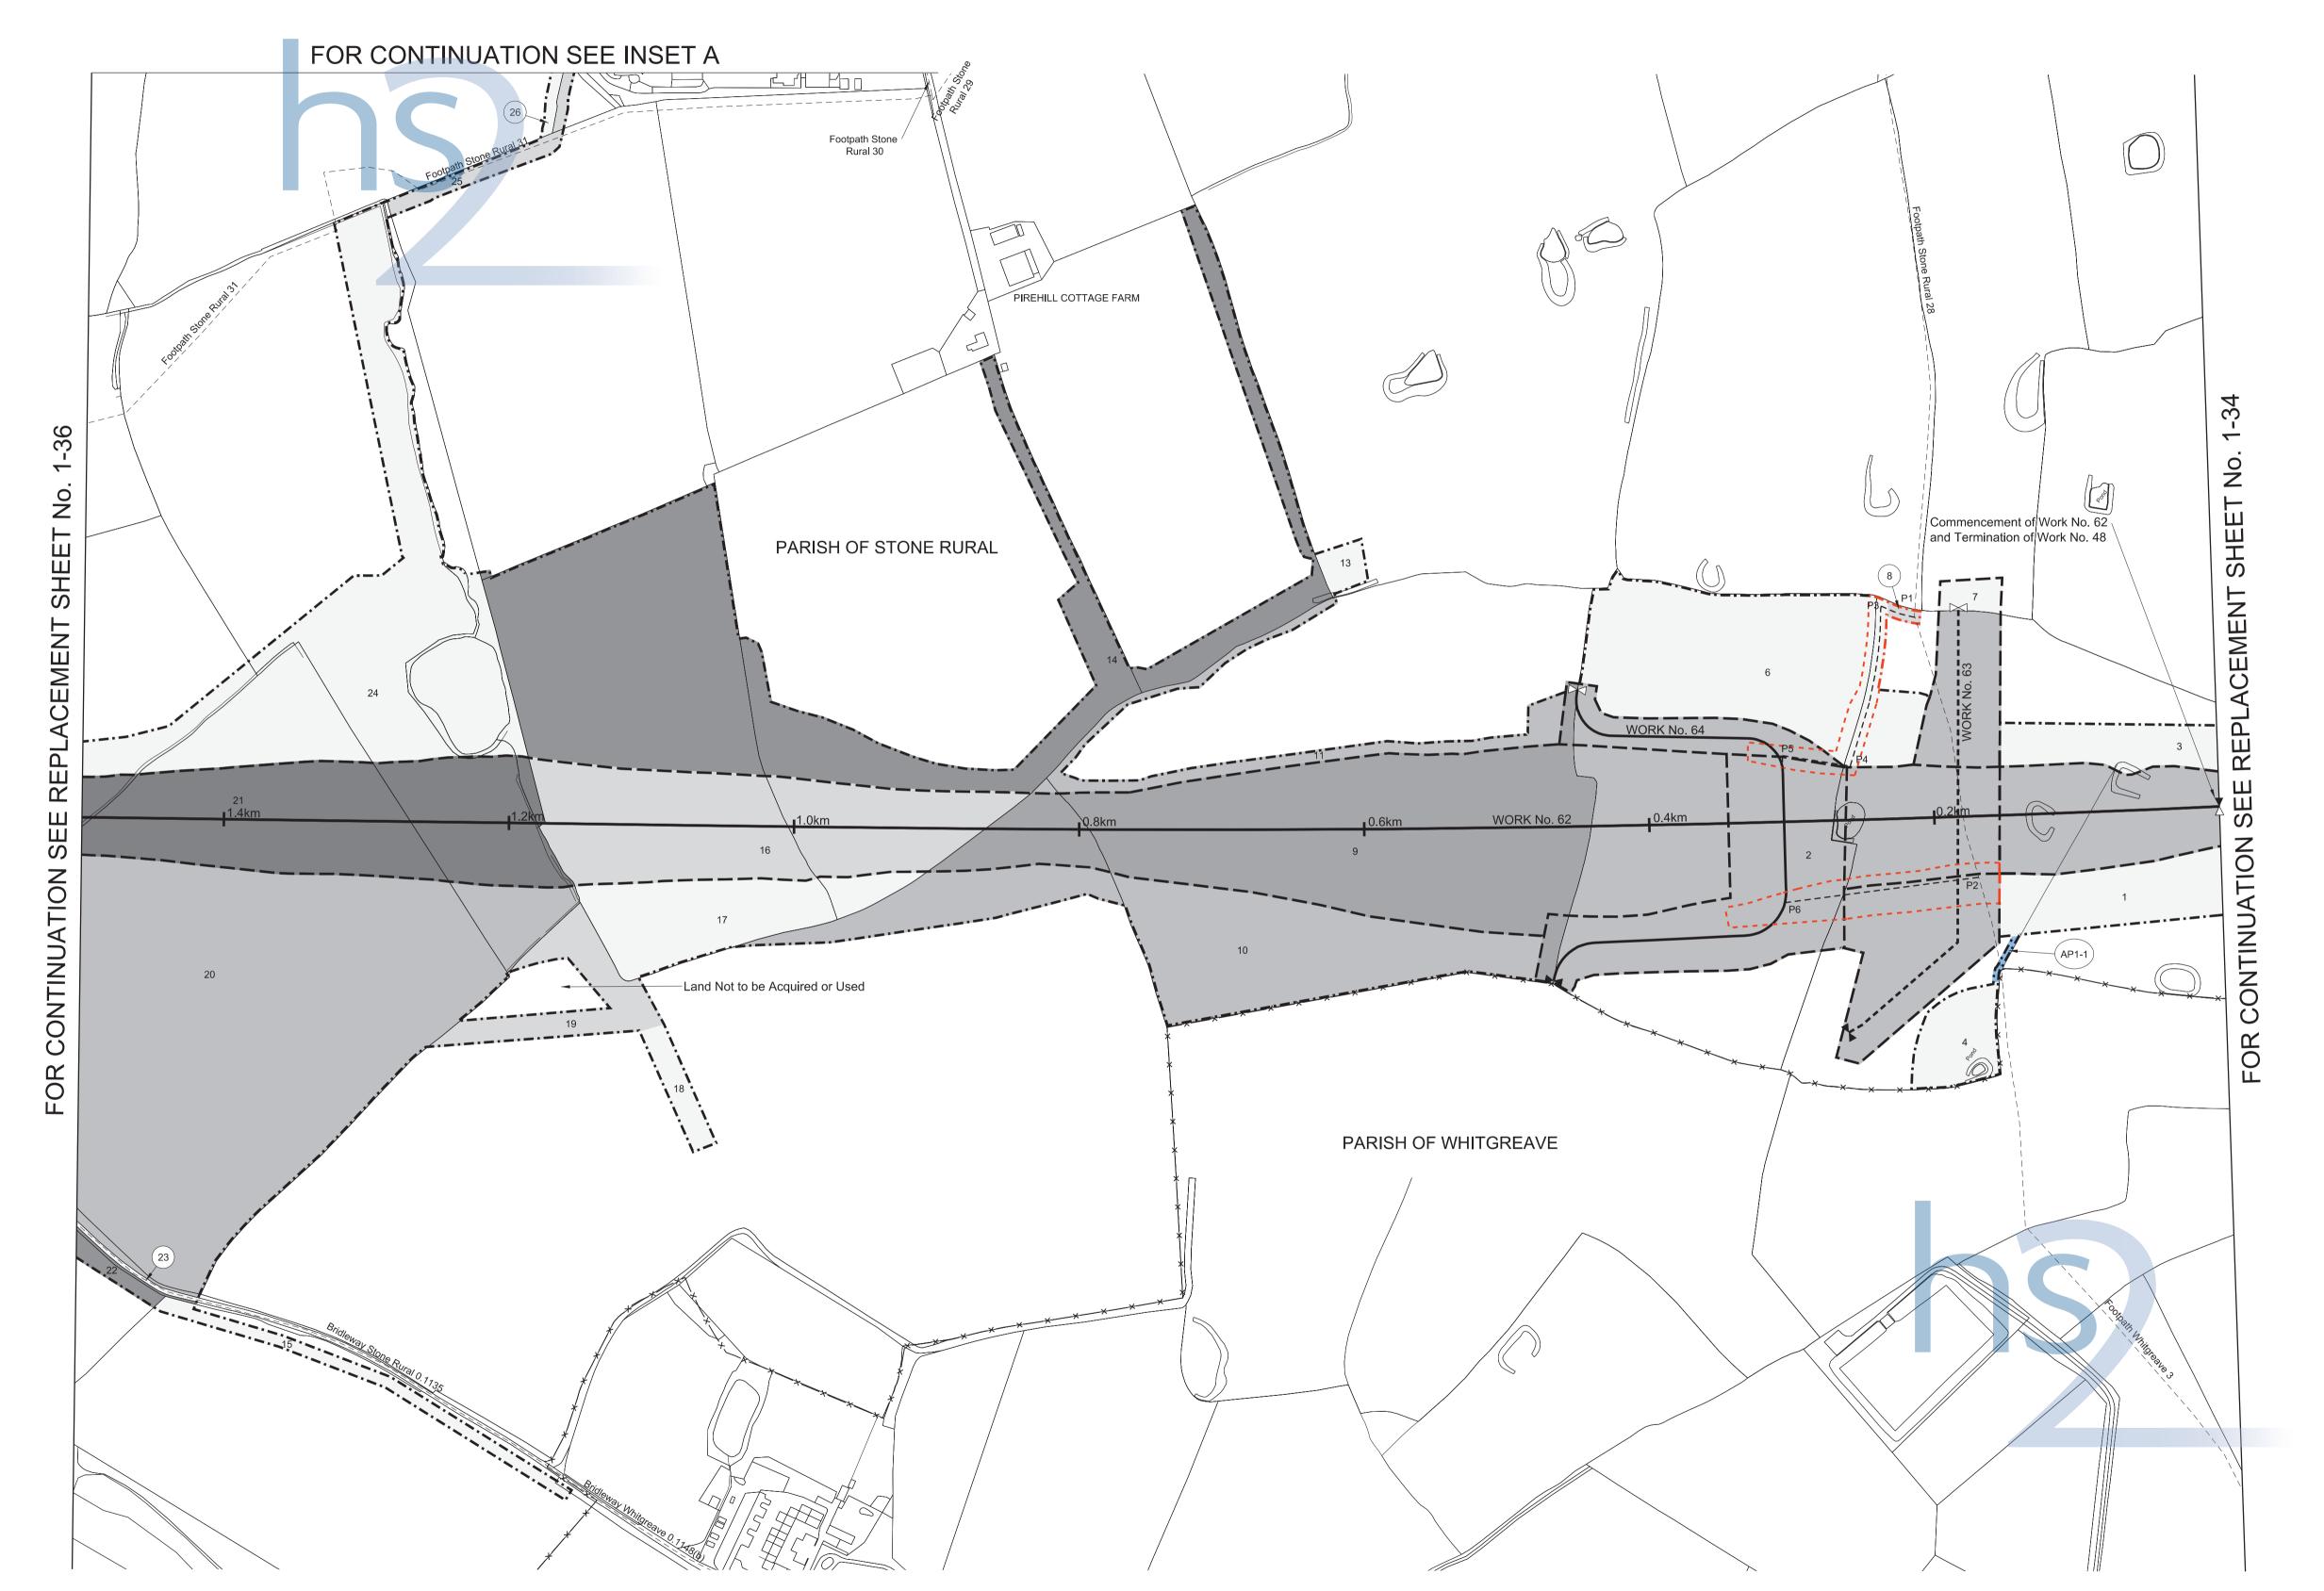

. 61A (Temporary Road)
For Section of Work No. 48 see Sheet No. 2-27
For Section of Work No. 61 see Sheet No. 2-31
For Section of Work No. 61A see Sheet No. 2-32

The area enclosed by any limit of deviation or by any limit of land to be acquired or used is the area extending to the outer edge of the line marking those limits

This map is based upon Ordnance Survey material with the permission of Ordnance Survey on behalf of the controller of Her Majesty's stationery office crown copyright.

Unauthorised reproduction infringes crown copyright and may lead to prosecution or civil proceedings (Ordnance Survey Licence number 100049190)

AMENDMENTS TO THIS SHEET ARE AS FOLLOWS :-

Plots AP1-5, AP1-6 and AP1-7 added in the Parish of Marston

Plots 84, 91 and 96 removed in the Parish of Marston



scale 1:2500 at A1 size, 1:5000 at A3 size

REPLACEMENT SHEET No. 1-35

IN PARLIAMENT - SESSION 2017-19

HIGH SPEED RAIL (WEST MIDLANDS - CREWE) ADDITIONAL PROVISION (MARCH 2018)

Work No. 62 (Railway)
Work No. 63 (Gas Main)
Work No. 64 (Access Road)

For Section of Work No. 62 see Sheet No. 2-33 For Section of Work No. 63 see Sheet No. 2-35 For Section of Work No. 64 see Sheet No. 2-35

The area enclosed by any limit of deviation or by any limit of land to be acquired or used is the area extending to the outer edge of the line marking those limits

This map is based upon Ordnance Survey material with the permission of Ordnance Survey on behalf of the controller of Her Majesty's stationery office crown copyright.

Unauthorised reproduction infringes crown copyright and may lead to prosec