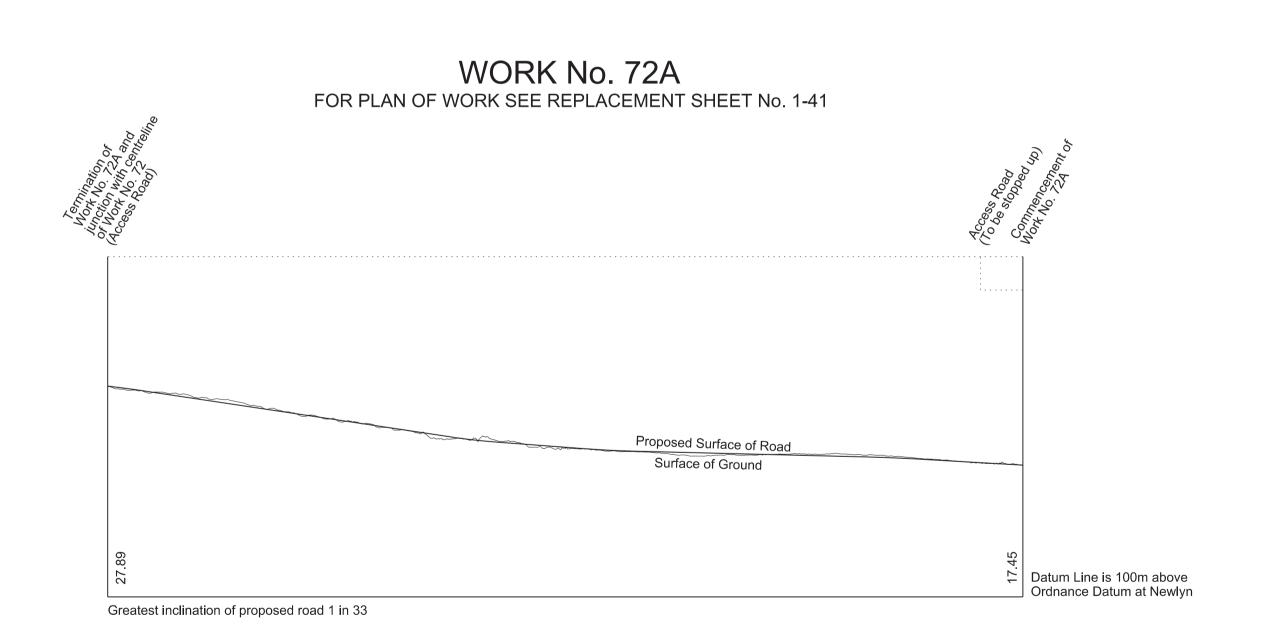

g No. Rev AP01

### WORK No. 15E



#### WORK No. 16 FOR PLAN OF WORK SEE REPLACEMENT SHEET No. 1-13

300



Horizontal scale 1:2500 at A1 size

Vertical scale 1:500 at A1 size

REPLACEMENT SHEET No. 2-09

IN PARLIAMENT - SESSION 2017-19

HIGH SPEED RAIL (WEST MIDLANDS - CREWE) ADDITIONAL PROVISION (MARCH 2018) Work No. 15E (Road) Work No.16 (Access Road)

AMENDMENTS TO THIS SHEET ARE AS FOLLOWS:-

Work No. 15C removed Work No. 15E added

C861-ARP-HY-DSE-000-120009

Drawing No.

WORK No. 72

FOR PLAN OF WORK SEE REPLACEMENT SHEETS Nos. 1-41 and 1-42

REPLACEMENT SHEET No. 2-44

IN PARLIAMENT - SESSION 2017-19

HIGH SPEED RAIL (WEST MIDLANDS - CREWE) ADDITIONAL PROVISION (MARCH 2018)

Works Nos 72, 72A and 73 (Access Roads)

AMENDMENTS TO THIS SHEET ARE AS FOLLOWS:-

Work No. 72 amended







REPLACEMENT SHEET No. 2-50

HIGH SPEED RAIL
(WEST MIDLANDS - CREWE)

ADDITIONAL PROVISION
(MARCH 2018)

Works Nos. 87, 87A and 88 (Roads)
Work No. 88A (Watercourse)

AMENDMENTS TO THIS SHEET ARE AS FOLLOWS:-

Work No. 87A added



Proposed Surface of Road

Greatest inclination of proposed road 1 in 10.5 Datum Line is 105m above Ordnance Datum at Newlyn Surface of Ground

Greatest inclination of proposed road 1 in 16

Datum Line is 95m above Ordnance Datum at Newlyn Greatest inclination of proposed road 1 in 20

Datum Line is 90m above Ordnance Datum at Newlyn Surface of Ground

∖Proposed Surface of Watercourse

Datum Line is 90m above
Ordnance Datum at Newlyn