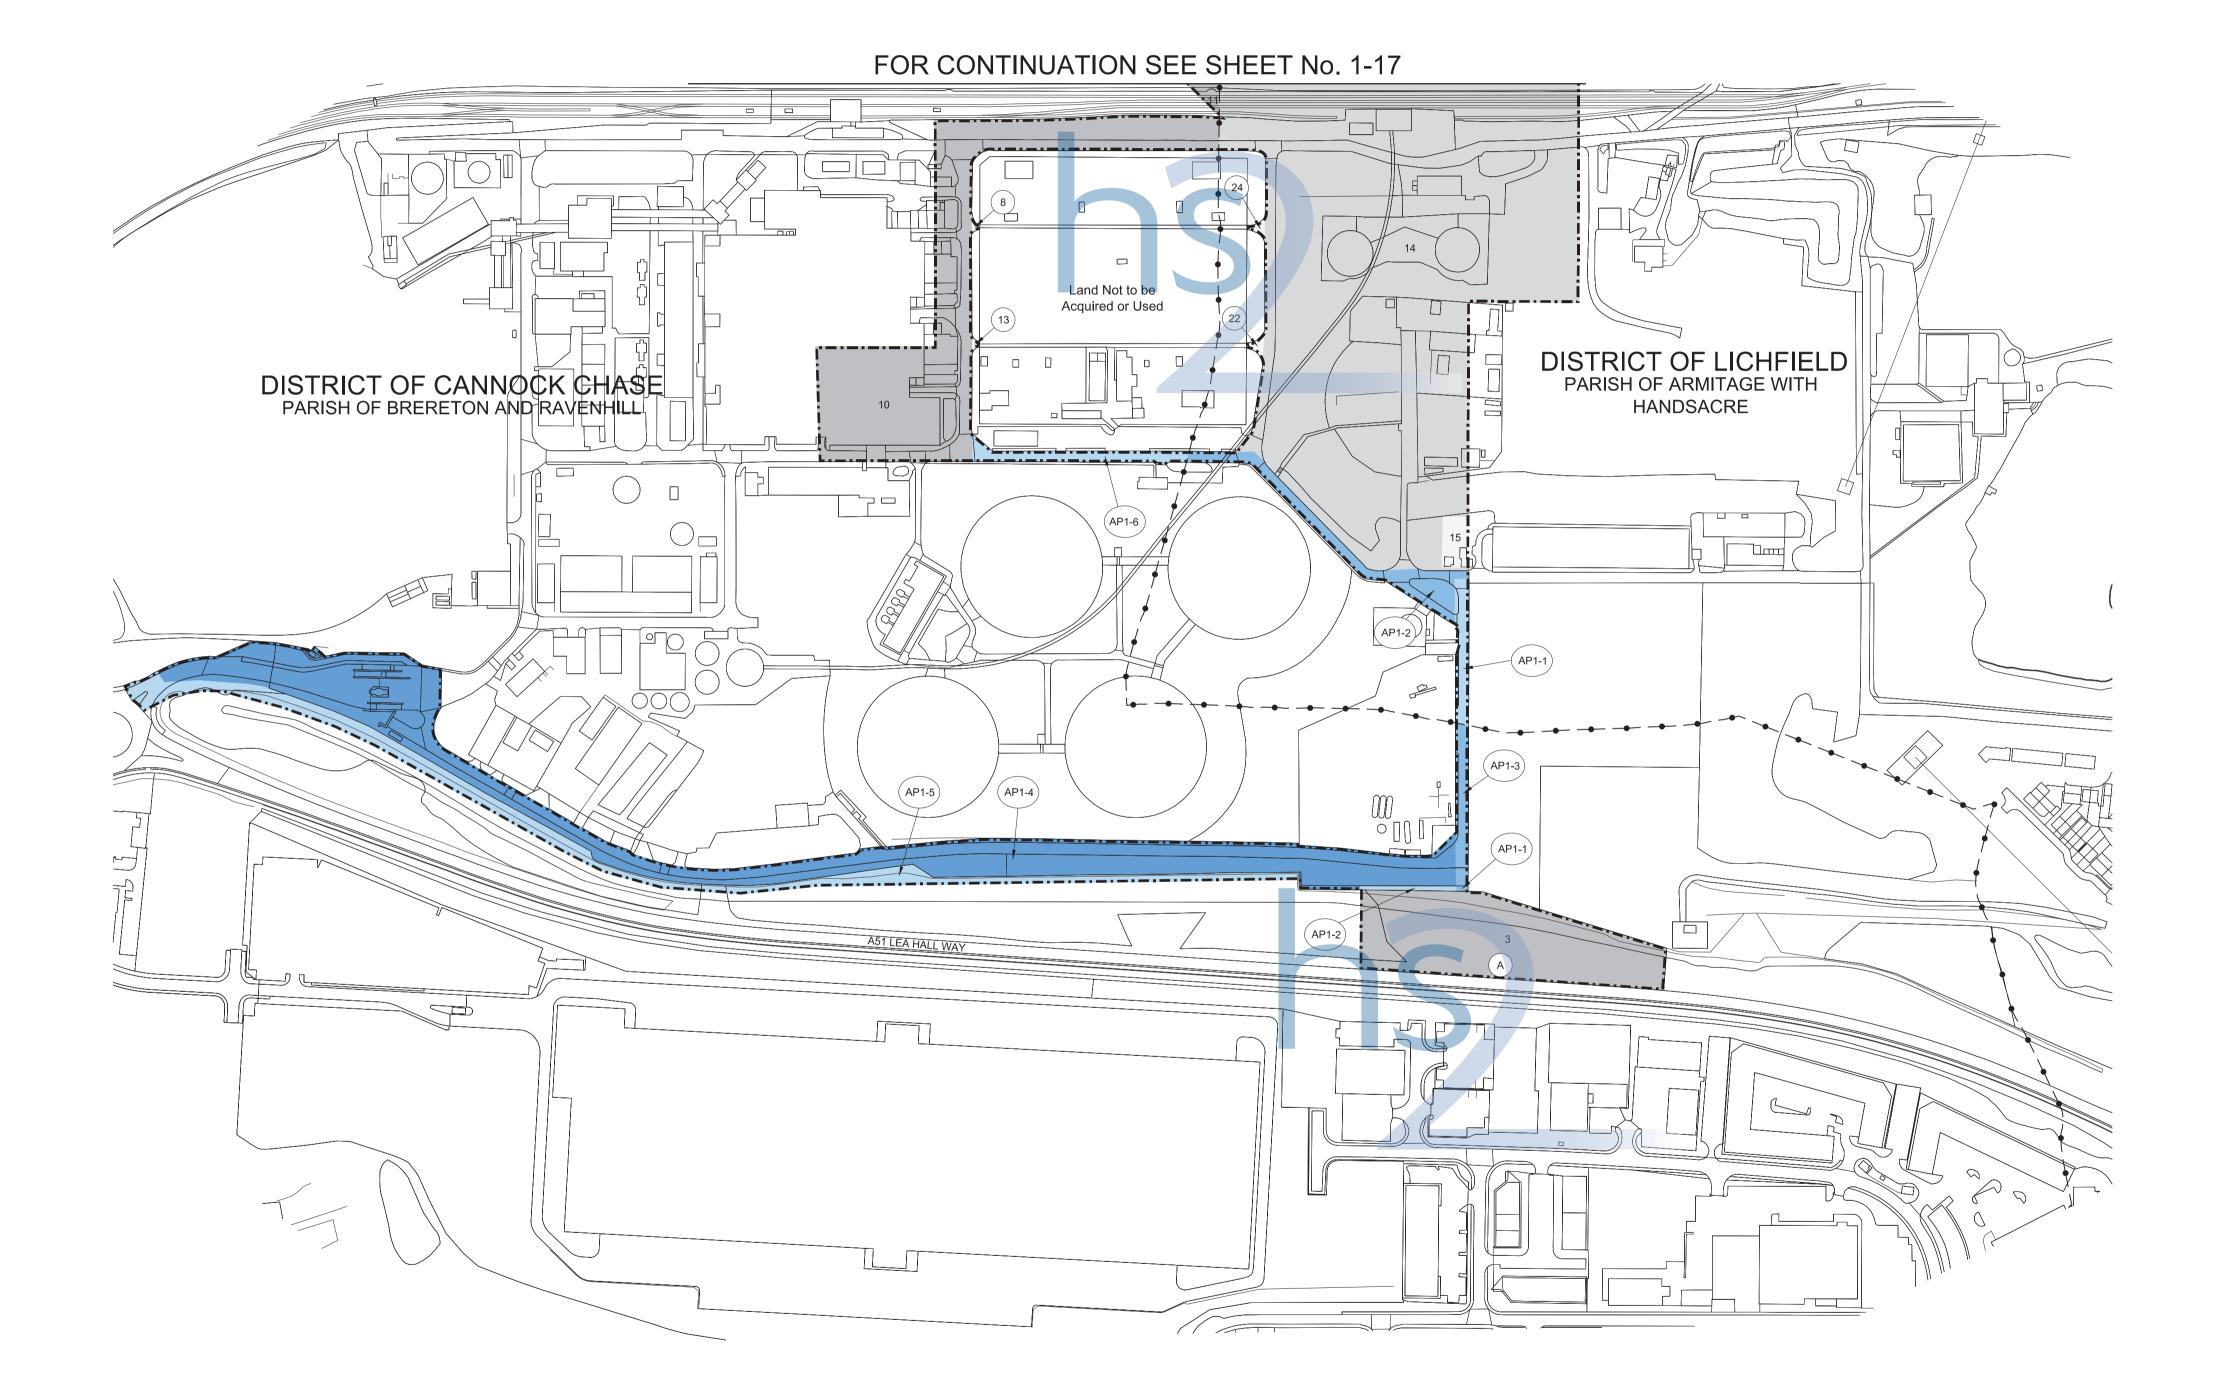

### COUNTY OF STAFFORDSHIRE PLAN

scale 1:2500 at A1 size, 1:5000 at A3 size
metres 100 0 100 200 300

REPLACEMENT SHEET No. 1-18

IN PARLIAMENT - SESSION 2017-19

HIGH SPEED RAIL
(WEST MIDLANDS - CREWE)

ADDITIONAL PROVISION
(MARCH 2018)

Additonal Land

The area enclosed by any limit of deviation or by any limit of land to be acquired or used is the area extending to the outer edge of the line marking those limits

This map is based upon Ordnance Survey material with the permission of Ordnance Survey on behalf of the controller of Her Majesty's stationery office crown copyright. Unauthorised reproduction infringes crown copyright and may lead to prosecution or civil proceedings (Ordnance Survey Licence number 100049190)

AMENDMENTS TO THIS SHEET ARE AS FOLLOWS :-

Plots AP1-1 and AP1-2 added in the Parish of Armitage with Handsacre
Plots 12 and 27 removed in the Parish of Armitage with Handsacre

Plots AP1-1, AP1-2, AP1-3, AP1-4, AP1-5 and AP1-6 added in the Parish of Brereton and Ravenhill Plots 1, 2, 4, 5, 6, and 7 removed in the Parish of Brereton and Ravenhill