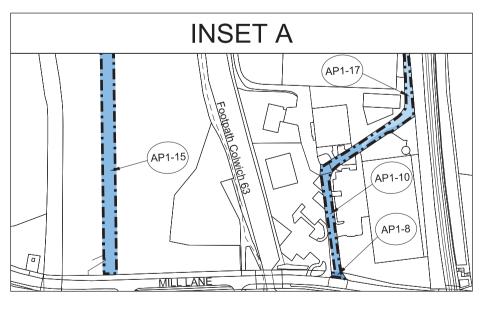

23
For Section of Work No. 43 see Sheet No. 2-23
For Section of Work No. 43 see Sheet No. 2-23

The area enclosed by any limit of deviation or by any limit of land to be acquired or used is the area extending to the outer edge of the line marking those limits

This map is based upon Ordnance Survey material with the permission of Ordnance Survey on behalf of the controller of Her Majesty's stationery office crown copyright.
Unauthorised reproduction infringes crown copyright and may lead to prosecution or civil proceedings (Ordnance Survey Licence number 100049190)

#### AMENDMENTS TO THIS SHEET ARE AS FOLLOWS :-

Plots AP1-8, AP1-10, AP1-14, AP1-15, AP1-16, AP1-17, AP1-18, AP1-19, AP1-20, AP1-21 and AP1-22 added in the Parish of Colwich Plots 91, 92, 93, 96 and 115 removed in the Parish





REPLACEMENT SHEET No. 1-25

IN PARLIAMENT - SESSION 2017-19

HIGH SPEED RAIL
(WEST MIDLANDS - CREWE)

ADDITIONAL PROVISION
(MARCH 2018)

Additonal Land

The area enclosed by any limit of deviation or by any limit of land to be acquired or used is the area extending to the outer edge of the line marking those limits

This map is based upon Ordnance Survey material with the permission of Ordnance Survey on behalf of the controller of Her Majesty's stationery office crown copyright.
Unauthorised reproduction infringes crown copyright and may lead to prosecution or civil proceedings (Ordnance Survey Licence number 100049190)

AMENDMENTS TO THIS SHEET ARE AS FOLLOWS :-

Plot AP1-18 added in the Parish of Colwich

Rev AP01



scale 1:2500 at A1 size, 1:5000 at A3 size

metres 100

REPLACEMEN