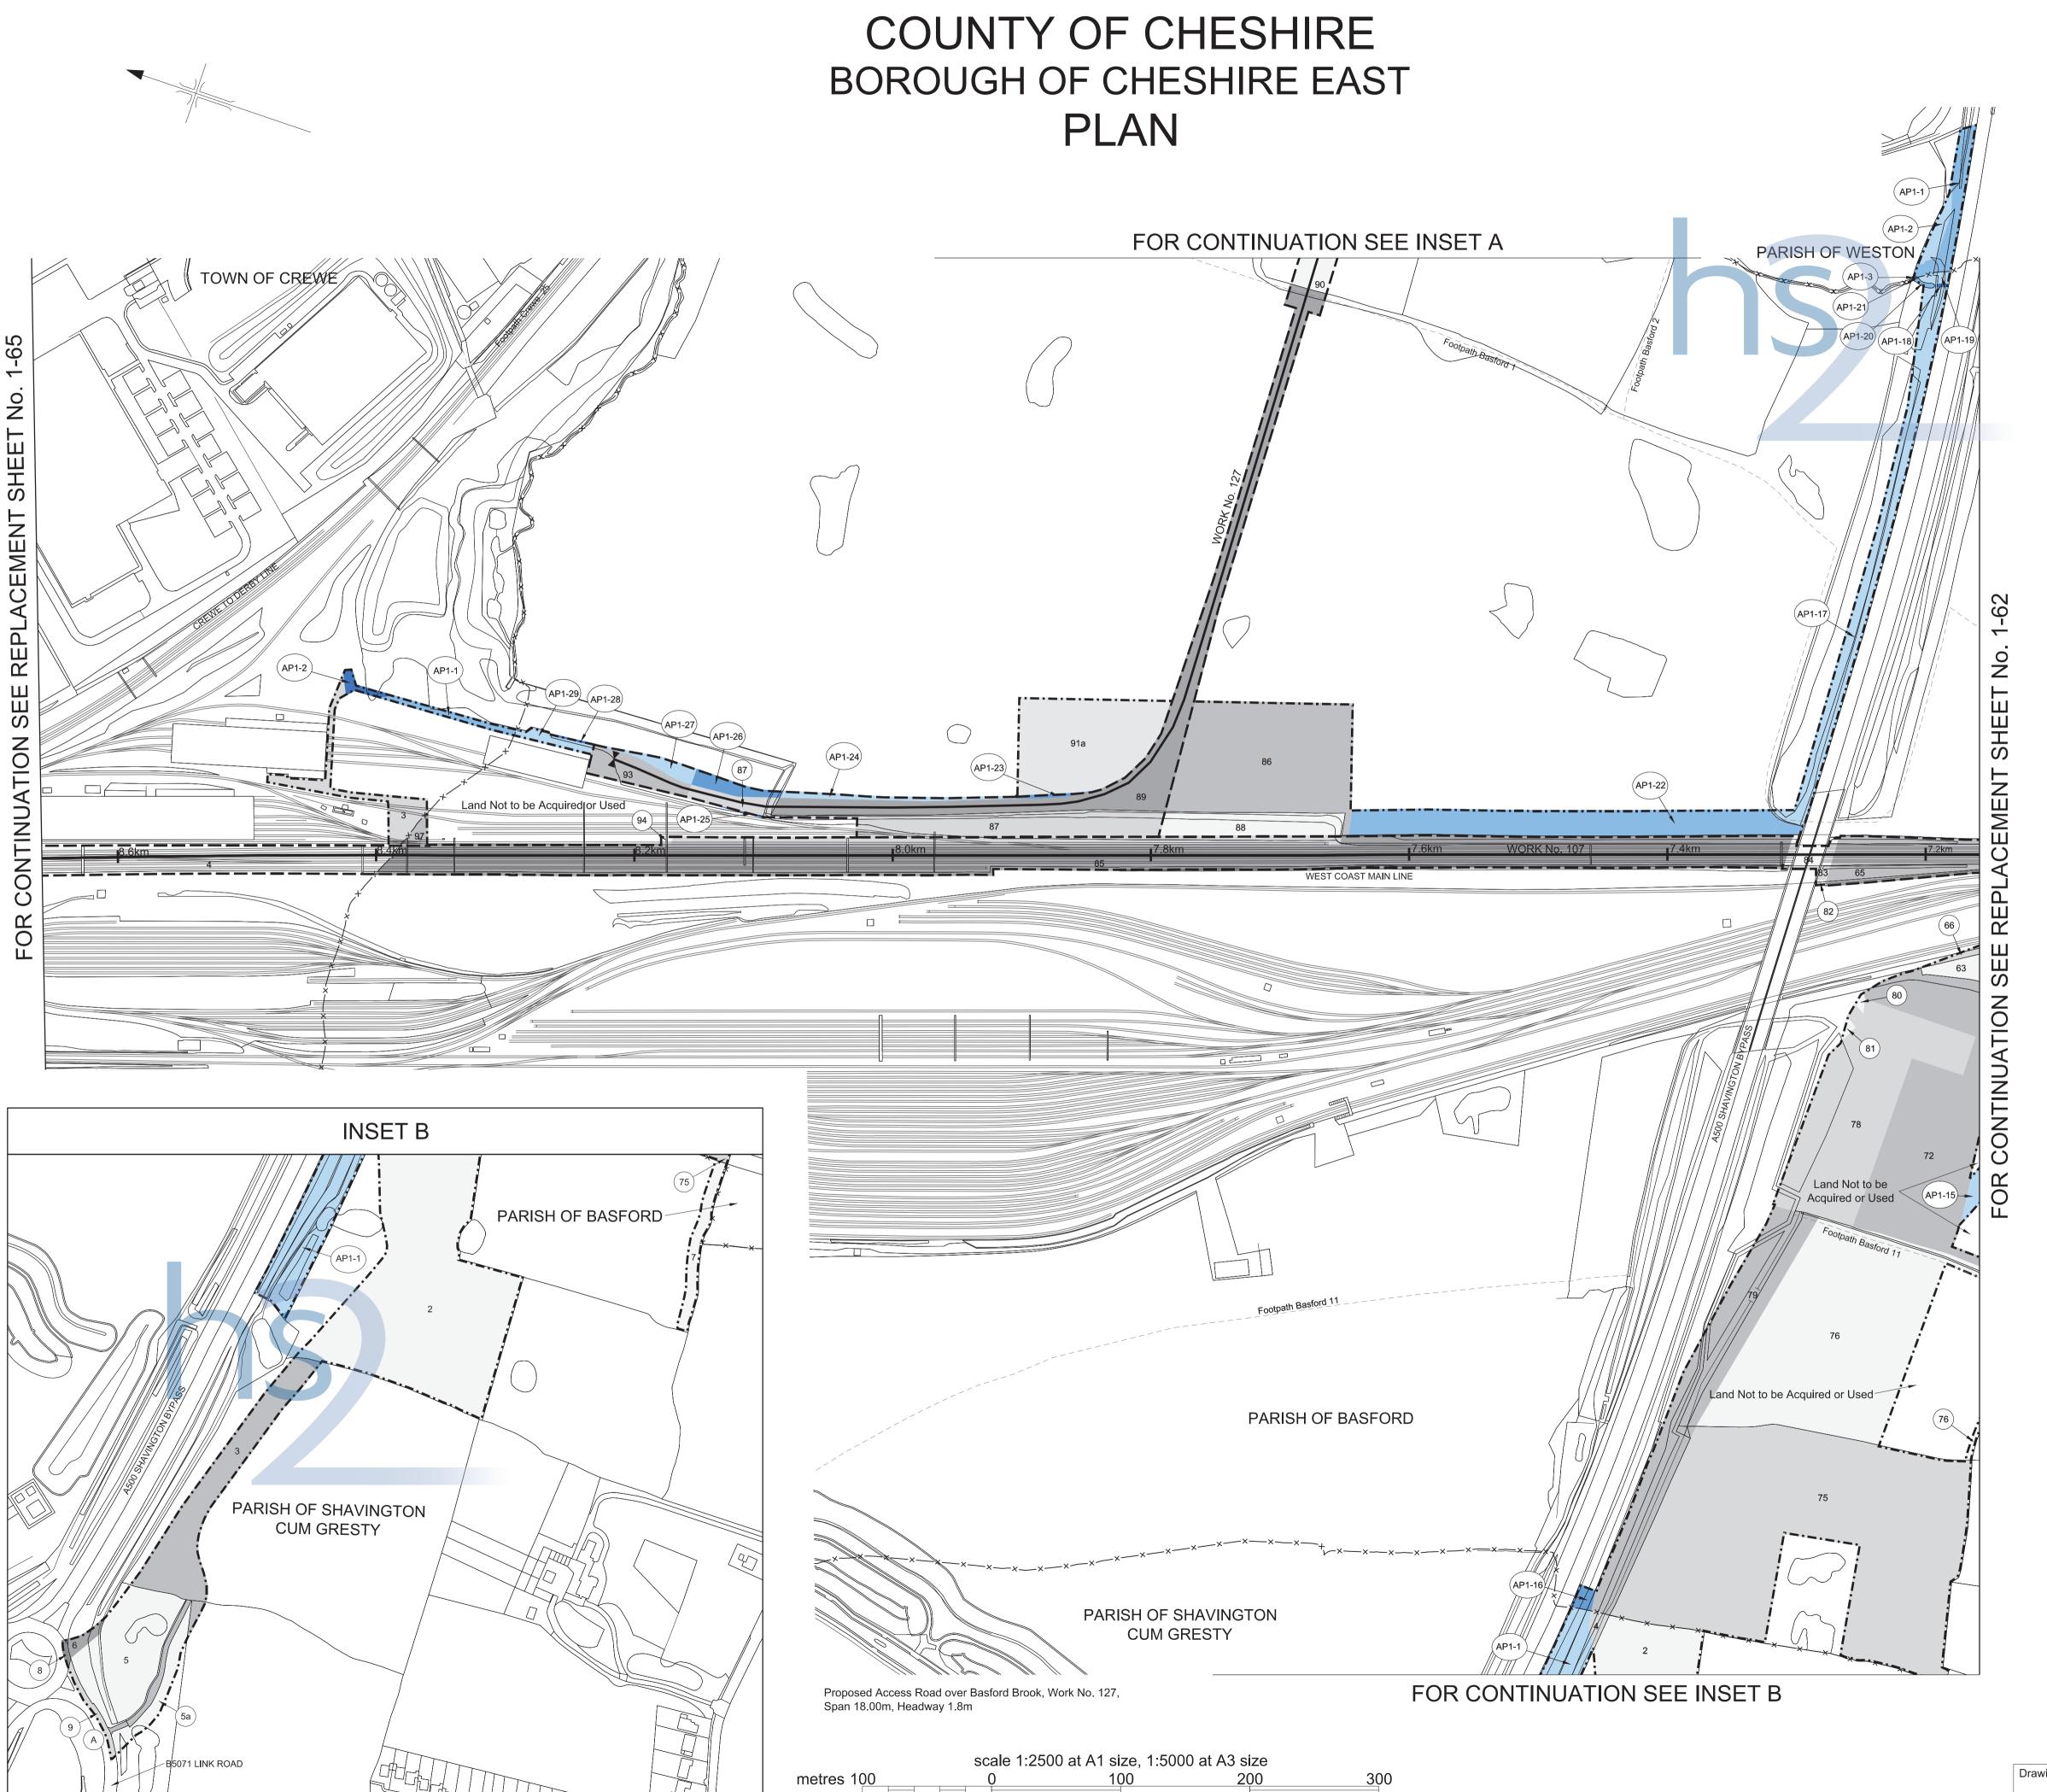

. Additional land for utility works adjacent to Bent Lane.

|                        |                                                                                                                                                                                                                                                                                                                                                                                                                                                                                                                                                                                                                                                                                                                                                                                                                                                                                                                                                                                                                                                                                                                                                                                                                         | Replacement                                                                                | Replacement Sheet Numbers |  |
|------------------------|-------------------------------------------------------------------------------------------------------------------------------------------------------------------------------------------------------------------------------------------------------------------------------------------------------------------------------------------------------------------------------------------------------------------------------------------------------------------------------------------------------------------------------------------------------------------------------------------------------------------------------------------------------------------------------------------------------------------------------------------------------------------------------------------------------------------------------------------------------------------------------------------------------------------------------------------------------------------------------------------------------------------------------------------------------------------------------------------------------------------------------------------------------------------------------------------------------------------------|--------------------------------------------------------------------------------------------|---------------------------|--|
|                        |                                                                                                                                                                                                                                                                                                                                                                                                                                                                                                                                                                                                                                                                                                                                                                                                                                                                                                                                                                                                                                                                                                                                                                                                                         | Plans                                                                                      | Sections                  |  |
|                        |                                                                                                                                                                                                                                                                                                                                                                                                                                                                                                                                                                                                                                                                                                                                                                                                                                                                                                                                                                                                                                                                                                                                                                                                                         | i idiis                                                                                    | Occilons                  |  |
| COUNTY OF              | CHESHIRE                                                                                                                                                                                                                                                                                                                                                                                                                                                                                                                                                                                                                                                                                                                                                                                                                                                                                                                                                                                                                                                                                                                                                                                                                |                                                                                            |                           |  |
| Paraugh of C           | bookiro Foot                                                                                                                                                                                                                                                                                                                                                                                                                                                                                                                                                                                                                                                                                                                                                                                                                                                                                                                                                                                                                                                                                                                                                                                                            |                                                                                            |                           |  |
| Borough of C           | neshire East                                                                                                                                                                                                                                                                                                                                                                                                                                                                                                                                                                                                                                                                                                                                                                                                                                                                                                                                                                                                                                                                                                                                                                                                            |                                                                                            |                           |  |
|                        | Additional land for overhead line diversion and installation adjacent to Checkley Lane Additional land for utility works on Checkley Lane                                                                                                                                                                                                                                                                                                                                                                                                                                                                                                                                                                                                                                                                                                                                                                                                                                                                                                                                                                                                                                                                               |                                                                                            |                           |  |
| COLINITY OF            | STAFFORDSHIRE                                                                                                                                                                                                                                                                                                                                                                                                                                                                                                                                                                                                                                                                                                                                                                                                                                                                                                                                                                                                                                                                                                                                                                                                           |                                                                                            |                           |  |
| COUNTION               | OTALL ONDOLLINE                                                                                                                                                                                                                                                                                                                                                                                                                                                                                                                                                                                                                                                                                                                                                                                                                                                                                                                                                                                                                                                                                                                                                                                                         |                                                                                            |                           |  |
| Borough of N           | lewcastle-under-Lyme                                                                                                                                                                                                                                                                                                                                                                                                                                                                                                                                                                                                                                                                                                                                                                                                                                                                                                                                                                                                                                                                                                                                                                                                    |                                                                                            |                           |  |
|                        |                                                                                                                                                                                                                                                                                                                                                                                                                                                                                                                                                                                                                                                                                                                                                                                                                                                                                                                                                                                                                                                                                                                                                                                                                         | 1.50                                                                                       |                           |  |
|                        | Additional land for duling works on and adjacent to ben care.                                                                                                                                                                                                                                                                                                                                                                                                                                                                                                                                                                                                                                                                                                                                                                                                                                                                                                                                                                                                                                                                                                                                                           | 1-00                                                                                       |                           |  |
| 00111171105            |                                                                                                                                                                                                                                                                                                                                                                                                                                                                                                                                                                                                                                                                                                                                                                                                                                                                                                                                                                                                                                                                                                                                                                                                                         |                                                                                            |                           |  |
| / '/ \l           \    |                                                                                                                                                                                                                                                                                                                                                                                                                                                                                                                                                                                                                                                                                                                                                                                                                                                                                                                                                                                                                                                                                                                                                                                                                         |                                                                                            |                           |  |
| COUNTY OF              | CHESHINE                                                                                                                                                                                                                                                                                                                                                                                                                                                                                                                                                                                                                                                                                                                                                                                                                                                                                                                                                                                                                                                                                                                                                                                                                |                                                                                            |                           |  |
| COUNTY OF Borough of C |                                                                                                                                                                                                                                                                                                                                                                                                                                                                                                                                                                                                                                                                                                                                                                                                                                                                                                                                                                                                                                                                                                                                                                                                                         |                                                                                            |                           |  |
| Borough of C           | heshire East                                                                                                                                                                                                                                                                                                                                                                                                                                                                                                                                                                                                                                                                                                                                                                                                                                                                                                                                                                                                                                                                                                                                                                                                            | 4.50                                                                                       |                           |  |
|                        | heshire East  Additional land for utility works on and adjacent to Mill Lane and Den Lane                                                                                                                                                                                                                                                                                                                                                                                                                                                                                                                                                                                                                                                                                                                                                                                                                                                                                                                                                                                                                                                                                                                               | 1-59                                                                                       |                           |  |
|                        | Additional land for utility works on and adjacent to Mill Lane and Den Lane  Additional land for utility works adjacent to Bridleway Blakenhall 8.                                                                                                                                                                                                                                                                                                                                                                                                                                                                                                                                                                                                                                                                                                                                                                                                                                                                                                                                                                                                                                                                      | 1-59                                                                                       |                           |  |
|                        | Additional land for utility works on and adjacent to Mill Lane and Den Lane  Additional land for utility works adjacent to Bridleway Blakenhall 8.                                                                                                                                                                                                                                                                                                                                                                                                                                                                                                                                                                                                                                                                                                                                                                                                                                                                                                                                                                                                                                                                      | 1-59                                                                                       |                           |  |
|                        | Additional land for utility works on and adjacent to Mill Lane and Den Lane  Additional land for utility works adjacent to Bridleway Blakenhall 8  Additional land for utility works on and adjacent to Wrinehill Road  Additional land for utility works on Waybutt Lane  Additional land for utility works on and adjacent to Chorlton Lane                                                                                                                                                                                                                                                                                                                                                                                                                                                                                                                                                                                                                                                                                                                                                                                                                                                                           | 1-59<br>1-60<br>1-60, 1-61<br>1-61                                                         |                           |  |
|                        | Additional land for utility works on and adjacent to Mill Lane and Den Lane  Additional land for utility works adjacent to Bridleway Blakenhall 8.  Additional land for utility works on and adjacent to Wrinehill Road  Additional land for utility works on Waybutt Lane.  Additional land for utility works on and adjacent to Chorlton Lane.  Additional land for overhead line diversion and installation on and adjacent to Chorlton Lane.                                                                                                                                                                                                                                                                                                                                                                                                                                                                                                                                                                                                                                                                                                                                                                        | 1-59<br>1-60<br>1-60, 1-61<br>1-61<br>1-61                                                 |                           |  |
|                        | Additional land for utility works on and adjacent to Mill Lane and Den Lane  Additional land for utility works adjacent to Bridleway Blakenhall 8.  Additional land for utility works on and adjacent to Wrinehill Road  Additional land for utility works on Waybutt Lane.  Additional land for utility works on and adjacent to Chorlton Lane.  Additional land for overhead line diversion and installation on and adjacent to Chorlton Lane.  Plot number changed                                                                                                                                                                                                                                                                                                                                                                                                                                                                                                                                                                                                                                                                                                                                                   | 1-59<br>1-60<br>1-60, 1-61<br>1-61<br>1-61                                                 |                           |  |
|                        | Additional land for utility works on and adjacent to Mill Lane and Den Lane Additional land for utility works adjacent to Bridleway Blakenhall 8. Additional land for utility works on and adjacent to Wrinehill Road Additional land for utility works on Waybutt Lane. Additional land for utility works on and adjacent to Chorlton Lane. Additional land for overhead line diversion and installation on and adjacent to Chorlton Lane. Plot number changed Additional land for utility works on and adjacent to Newcastle Road                                                                                                                                                                                                                                                                                                                                                                                                                                                                                                                                                                                                                                                                                     | 1-59<br>1-60<br>1-60, 1-61<br>1-61<br>1-61<br>1-62                                         |                           |  |
|                        | Additional land for utility works on and adjacent to Mill Lane and Den Lane.  Additional land for utility works adjacent to Bridleway Blakenhall 8.  Additional land for utility works on and adjacent to Wrinehill Road.  Additional land for utility works on Waybutt Lane.  Additional land for utility works on and adjacent to Chorlton Lane.  Additional land for overhead line diversion and installation on and adjacent to Chorlton Lane.  Plot number changed  Additional land for utility works on and adjacent to Newcastle Road  Additional land for overhead line diversion and installation adjacent to Newcastle Road                                                                                                                                                                                                                                                                                                                                                                                                                                                                                                                                                                                   | 1-59<br>1-60<br>1-60, 1-61<br>1-61<br>1-61<br>1-62<br>1-62                                 |                           |  |
|                        | Additional land for utility works on and adjacent to Mill Lane and Den Lane Additional land for utility works adjacent to Bridleway Blakenhall 8 Additional land for utility works on and adjacent to Wrinehill Road Additional land for utility works on Waybutt Lane Additional land for utility works on and adjacent to Chorlton Lane Additional land for overhead line diversion and installation on and adjacent to Chorlton Lane Plot number changed Additional land for utility works on and adjacent to Newcastle Road Additional land for overhead line diversion and installation adjacent to Newcastle Road Additional land for utility works on Casey Lane                                                                                                                                                                                                                                                                                                                                                                                                                                                                                                                                                 | 1-59<br>1-60<br>1-60, 1-61<br>1-61<br>1-61<br>1-62<br>1-62<br>1-62                         |                           |  |
|                        | Additional land for utility works on and adjacent to Mill Lane and Den Lane Additional land for utility works adjacent to Bridleway Blakenhall 8 Additional land for utility works on and adjacent to Wrinehill Road Additional land for utility works on Waybutt Lane Additional land for utility works on and adjacent to Chorlton Lane Additional land for overhead line diversion and installation on and adjacent to Chorlton Lane Plot number changed Additional land for utility works on and adjacent to Newcastle Road Additional land for overhead line diversion and installation adjacent to Newcastle Road Additional land for utility works on Casey Lane Additional land for overhead line diversion and installation adjacent to Casey Lane                                                                                                                                                                                                                                                                                                                                                                                                                                                             | 1-59<br>1-60<br>1-60, 1-61<br>1-61<br>1-61<br>1-62<br>1-62<br>1-62<br>1-62<br>1-62         |                           |  |
|                        | Additional land for utility works on and adjacent to Mill Lane and Den Lane Additional land for utility works adjacent to Bridleway Blakenhall 8 Additional land for utility works on and adjacent to Wrinehill Road Additional land for utility works on Waybutt Lane Additional land for utility works on and adjacent to Chorlton Lane Additional land for overhead line diversion and installation on and adjacent to Chorlton Lane Plot number changed Additional land for utility works on and adjacent to Newcastle Road Additional land for overhead line diversion and installation adjacent to Newcastle Road Additional land for overhead line diversion and installation adjacent to Casey Lane Additional land for overhead line diversion and installation adjacent to Weston Lane                                                                                                                                                                                                                                                                                                                                                                                                                        | 1-59<br>1-60<br>1-60, 1-61<br>1-61<br>1-61<br>1-61<br>1-62<br>1-62<br>1-62<br>1-62<br>1-62 |                           |  |
|                        | Additional land for utility works on and adjacent to Mill Lane and Den Lane Additional land for utility works adjacent to Bridleway Blakenhall 8. Additional land for utility works on and adjacent to Wrinehill Road Additional land for utility works on Waybutt Lane Additional land for utility works on and adjacent to Chorlton Lane Additional land for overhead line diversion and installation on and adjacent to Chorlton Lane. Plot number changed Additional land for utility works on and adjacent to Newcastle Road Additional land for overhead line diversion and installation adjacent to Newcastle Road Additional land for utility works on Casey Lane. Additional land for overhead line diversion and installation adjacent to Casey Lane Additional land for overhead line diversion and installation adjacent to Weston Lane. Additional land for utility works on and adjacent to Weston Lane.                                                                                                                                                                                                                                                                                                  | 1-59 1-60 1-60, 1-61 1-61 1-61 1-61 1-62 1-62 1-62 1-62                                    |                           |  |
|                        | Additional land for utility works on and adjacent to Mill Lane and Den Lane.  Additional land for utility works adjacent to Bridleway Blakenhall 8.  Additional land for utility works on and adjacent to Wrinehill Road.  Additional land for utility works on Waybutt Lane.  Additional land for utility works on Waybutt Lane.  Additional land for utility works on and adjacent to Chorlton Lane.  Additional land for overhead line diversion and installation on and adjacent to Chorlton Lane.  Plot number changed  Additional land for utility works on and adjacent to Newcastle Road.  Additional land for overhead line diversion and installation adjacent to Newcastle Road.  Additional land for utility works on Casey Lane.  Additional land for overhead line diversion and installation adjacent to Casey Lane.  Additional land for overhead line diversion and installation adjacent to Weston Lane.  Additional land for overhead line diversion and installation between Weston Lane and A500 Shavington By                                                                                                                                                                                     | 1-59 1-60 1-60, 1-61 1-61 1-61 1-62 1-62 1-62 1-62 1-62                                    |                           |  |
|                        | Additional land for utility works on and adjacent to Mill Lane and Den Lane Additional land for utility works adjacent to Bridleway Blakenhall 8. Additional land for utility works on and adjacent to Wrinehill Road Additional land for utility works on Waybutt Lane Additional land for utility works on and adjacent to Chorlton Lane Additional land for overhead line diversion and installation on and adjacent to Chorlton Lane Plot number changed Additional land for utility works on and adjacent to Newcastle Road Additional land for overhead line diversion and installation adjacent to Newcastle Road Additional land for overhead line diversion and installation adjacent to Casey Lane Additional land for overhead line diversion and installation adjacent to Weston Lane Additional land for overhead line diversion and installation adjacent to Weston Lane Additional land for overhead line diversion and installation between Weston Lane and A500 Shavington By Additional land for utility works adjacent to A500 Shavington Bypass                                                                                                                                                     | 1-59 1-60 1-60, 1-61 1-61 1-61 1-61 1-62 1-62 1-62 1-62                                    |                           |  |
|                        | Additional land for utility works on and adjacent to Mill Lane and Den Lane Additional land for utility works adjacent to Bridleway Blakenhall 8. Additional land for utility works on and adjacent to Wrinehill Road Additional land for utility works on Waybutt Lane Additional land for utility works on and adjacent to Chorlton Lane Additional land for overhead line diversion and installation on and adjacent to Chorlton Lane Plot number changed Additional land for utility works on and adjacent to Newcastle Road Additional land for overhead line diversion and installation adjacent to Newcastle Road Additional land for overhead line diversion and installation adjacent to Casey Lane Additional land for overhead line diversion and installation adjacent to Weston Lane Additional land for overhead line diversion and installation adjacent to Weston Lane Additional land for overhead line diversion and installation between Weston Lane and A500 Shavington By Additional land for utility works adjacent to A500 Shavington Bypass Additional land for Network Rail access adjacent to West Coast Main Line                                                                            | 1-59 1-60 1-60, 1-61 1-61 1-61 1-61 1-62 1-62 1-62 1-62                                    |                           |  |
|                        | Additional land for utility works on and adjacent to Mill Lane and Den Lane.  Additional land for utility works adjacent to Bridleway Blakenhall 8.  Additional land for utility works on and adjacent to Wrinehill Road.  Additional land for utility works on Waybutt Lane.  Additional land for utility works on and adjacent to Chorlton Lane.  Additional land for overhead line diversion and installation on and adjacent to Chorlton Lane.  Plot number changed.  Additional land for utility works on and adjacent to Newcastle Road.  Additional land for overhead line diversion and installation adjacent to Newcastle Road.  Additional land for utility works on Casey Lane.  Additional land for overhead line diversion and installation adjacent to Casey Lane.  Additional land for overhead line diversion and installation adjacent to Weston Lane.  Additional land for utility works on and adjacent to Weston Lane.  Additional land for utility works on and adjacent to Weston Lane.  Additional land for overhead line diversion and installation between Weston Lane and A500 Shavington By Additional land for Network Rail access adjacent to West Coast Main Line.  Plot numbers changed. | 1-59 1-60 1-60, 1-61 1-61 1-61 1-61 1-62 1-62 1-62 1-62                                    |                           |  |
|                        | Additional land for utility works on and adjacent to Mill Lane and Den Lane Additional land for utility works adjacent to Bridleway Blakenhall 8. Additional land for utility works on and adjacent to Wrinehill Road Additional land for utility works on Waybutt Lane Additional land for utility works on and adjacent to Chorlton Lane Additional land for overhead line diversion and installation on and adjacent to Chorlton Lane Plot number changed Additional land for utility works on and adjacent to Newcastle Road Additional land for overhead line diversion and installation adjacent to Newcastle Road Additional land for overhead line diversion and installation adjacent to Casey Lane Additional land for overhead line diversion and installation adjacent to Weston Lane Additional land for overhead line diversion and installation adjacent to Weston Lane Additional land for overhead line diversion and installation between Weston Lane and A500 Shavington By Additional land for utility works adjacent to A500 Shavington Bypass Additional land for Network Rail access adjacent to West Coast Main Line                                                                            | 1-59 1-60 1-60, 1-61 1-61 1-61 1-61 1-62 1-62 1-62 1-62                                    |                           |  |