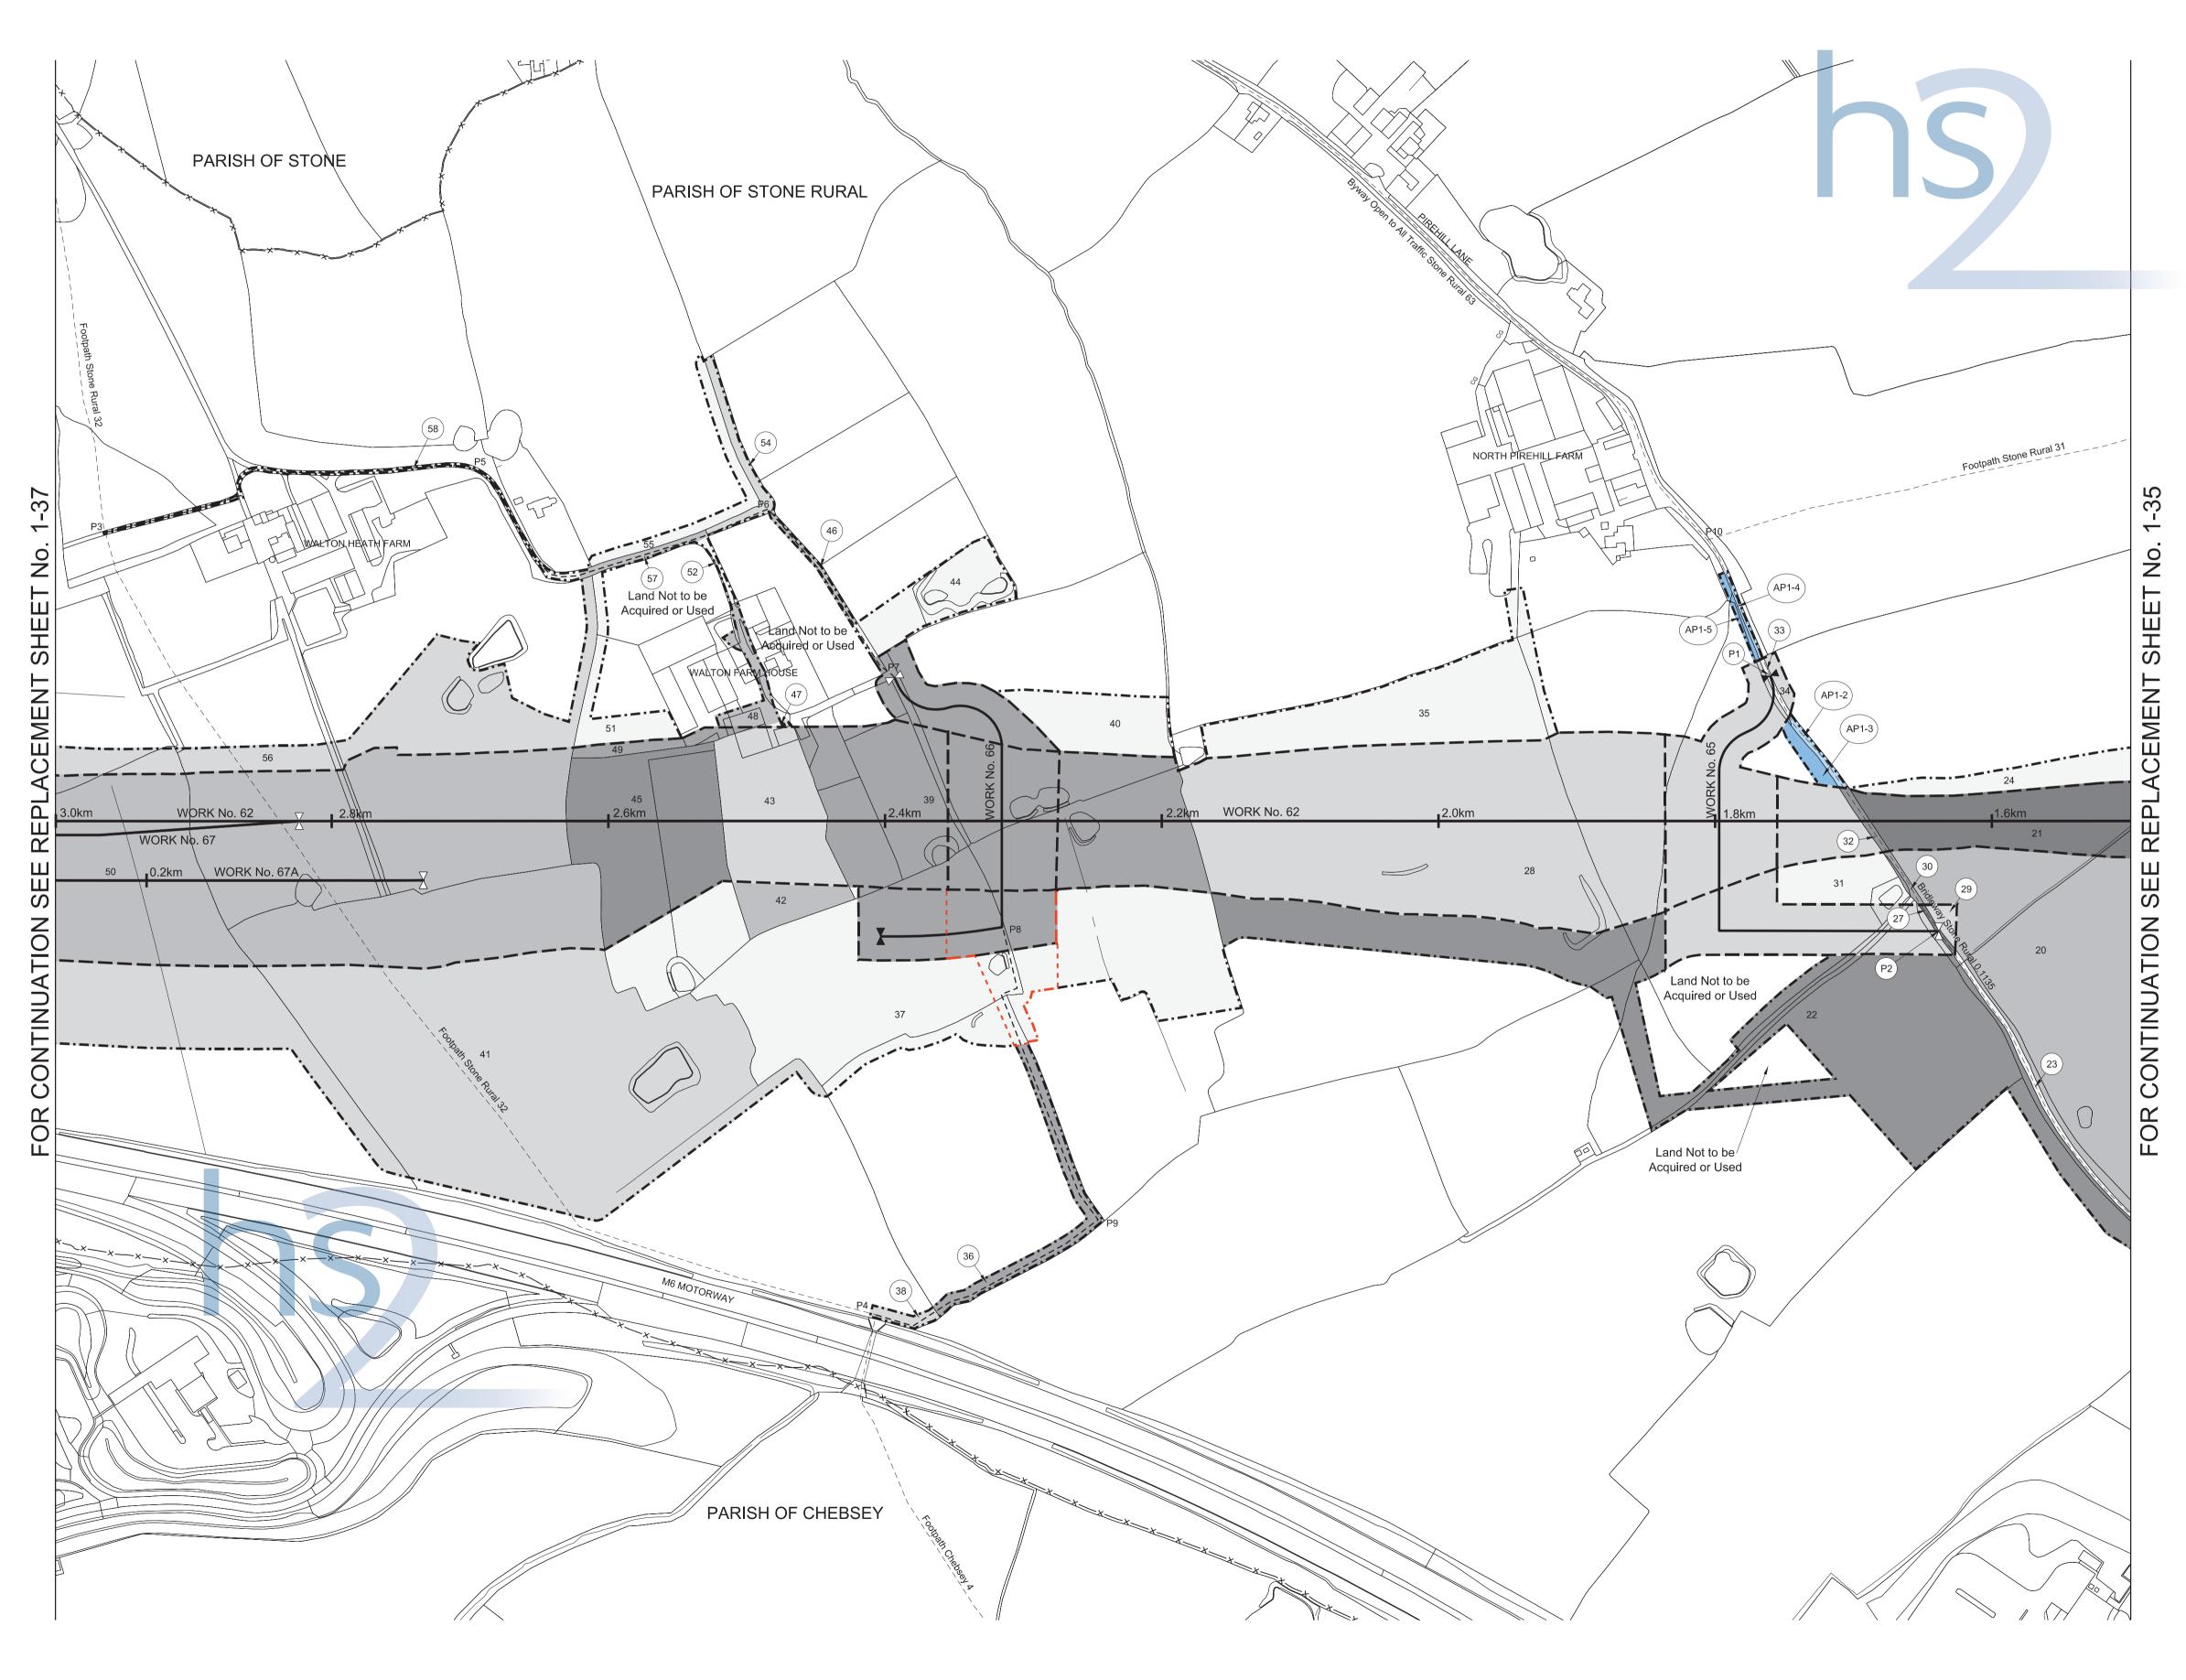

No. 63 (Gas Main)
Work No. 64 (Access Road)

For Section of Work No. 62 see Sheet No. 2-33 For Section of Work No. 63 see Sheet No. 2-35 For Section of Work No. 64 see Sheet No. 2-35

The area enclosed by any limit of deviation or by any limit of land to be acquired or used is the area extending to the outer edge of the line marking those limits

This map is based upon Ordnance Survey material with the permission of Ordnance Survey on behalf of the controller of Her Majesty's stationery office crown copyright.

Unauthorised reproduction infringes crown copyright and may lead to prosecution or civil proceedings (Ordnance Survey Licence number 100049190)

AMENDMENTS TO THIS SHEET ARE AS FOLLOWS :-

Plot AP1-1 added in the Parish of Stone Rural
Plot 5 removed in the Parish of Stone Rural





metres 100

scale 1:2500 at A1 size, 1:5000 at A3 size

REPLACEMENT SHEET No. 1-36

IN PARLIAMENT - SESSION 2017-19
HIGH SPEED RAIL

HIGH SPEED RAIL (WEST MIDLANDS - CREWE) ADDITIONAL PROVISION (MARCH 2018)

Works Nos. 62, 67, 67A (Railways) Work No. 65 (Road) Work No. 66 (Access Road)

For Section of Work No. 62 see Sheet No. 2-33
For Section of Work No. 65 see Sheet No. 2-35
For Section of Work No. 66 see Sheet No. 2-35
For Section of Work No. 67 see Sheet No. 2-36
For Section of Work No. 67A see Sheet No. 2-37

The area enclosed by any limit of deviation or by any limit of land to be acquired or used is the area extending to the outer edge of the line marking those limits

This map is based upon Ordnance Survey material with the permission of Ordnance Survey on behalf of the controlle