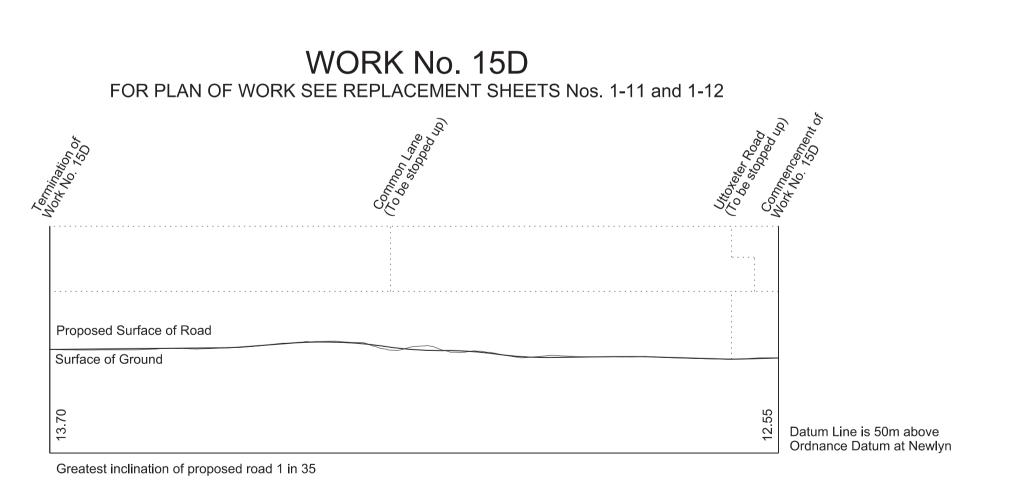

HIGH SPEED RAIL (WEST MIDLANDS - CREWE)

ADDITIONAL PROVISION (MARCH 2018)

Work No. 1 (Railway) Works Nos. 12, 13 (Temporary Bridges) Work No. 14 (Gas Main) Works Nos. 15, 15A, 15D (Roads) Work No. 15E (Access Road)

For Section of Work No. 1 see Sheet No. 2-02
For Section of Work No. 12 see Sheet No. 2-07
For Section of Work No. 13 see Sheet No. 2-07
For Section of Work No. 14 see Sheet No. 2-07
For Section of Work No. 15
see Replacement Sheet No. 2-08 For Section of Work No. 15A see Replacement Sheet No. 2-08 For Section of Work No. 15D see Replacement Sheet No. 2-08
For Section of Work No. 15E
see Replacement Sheet No. 2-09

AMENDMENTS TO THIS SHEET ARE AS FOLLOWS :-

Work No. 15A amended

Works Nos. 15D and 15E added

Plots AP1-8, AP1-9, AP1-10, AP1-11, AP1-12, AP1-13, AP1-14, AP1-15, AP1-16, AP-17, AP1-18, AP1-19, AP1-20, AP1-21, AP1-22, AP1-23, AP1-24, AP1-25 and AP1-26 added in the Parish of Mavesyn Ridware

Work No. 15D (Road)

For Section of Work No. 15D see Replacement Sheet No. 2-08

The area enclosed by any limit of deviation or by any limit of land to be acquired or used is the area extending to the outer edge of the line marking those limits

AMENDMENTS TO THIS SHEET ARE AS FOLLOWS :-

Works Nos. 15B and 15C removed

Work No. 15D added

Plots AP1-1, AP1-2, AP1-3, AP1-4, AP1-5, AP1-6, AP1-7, AP1-8, AP1-9 and AP1-11 added in the Parish of Mavesyn Ridware