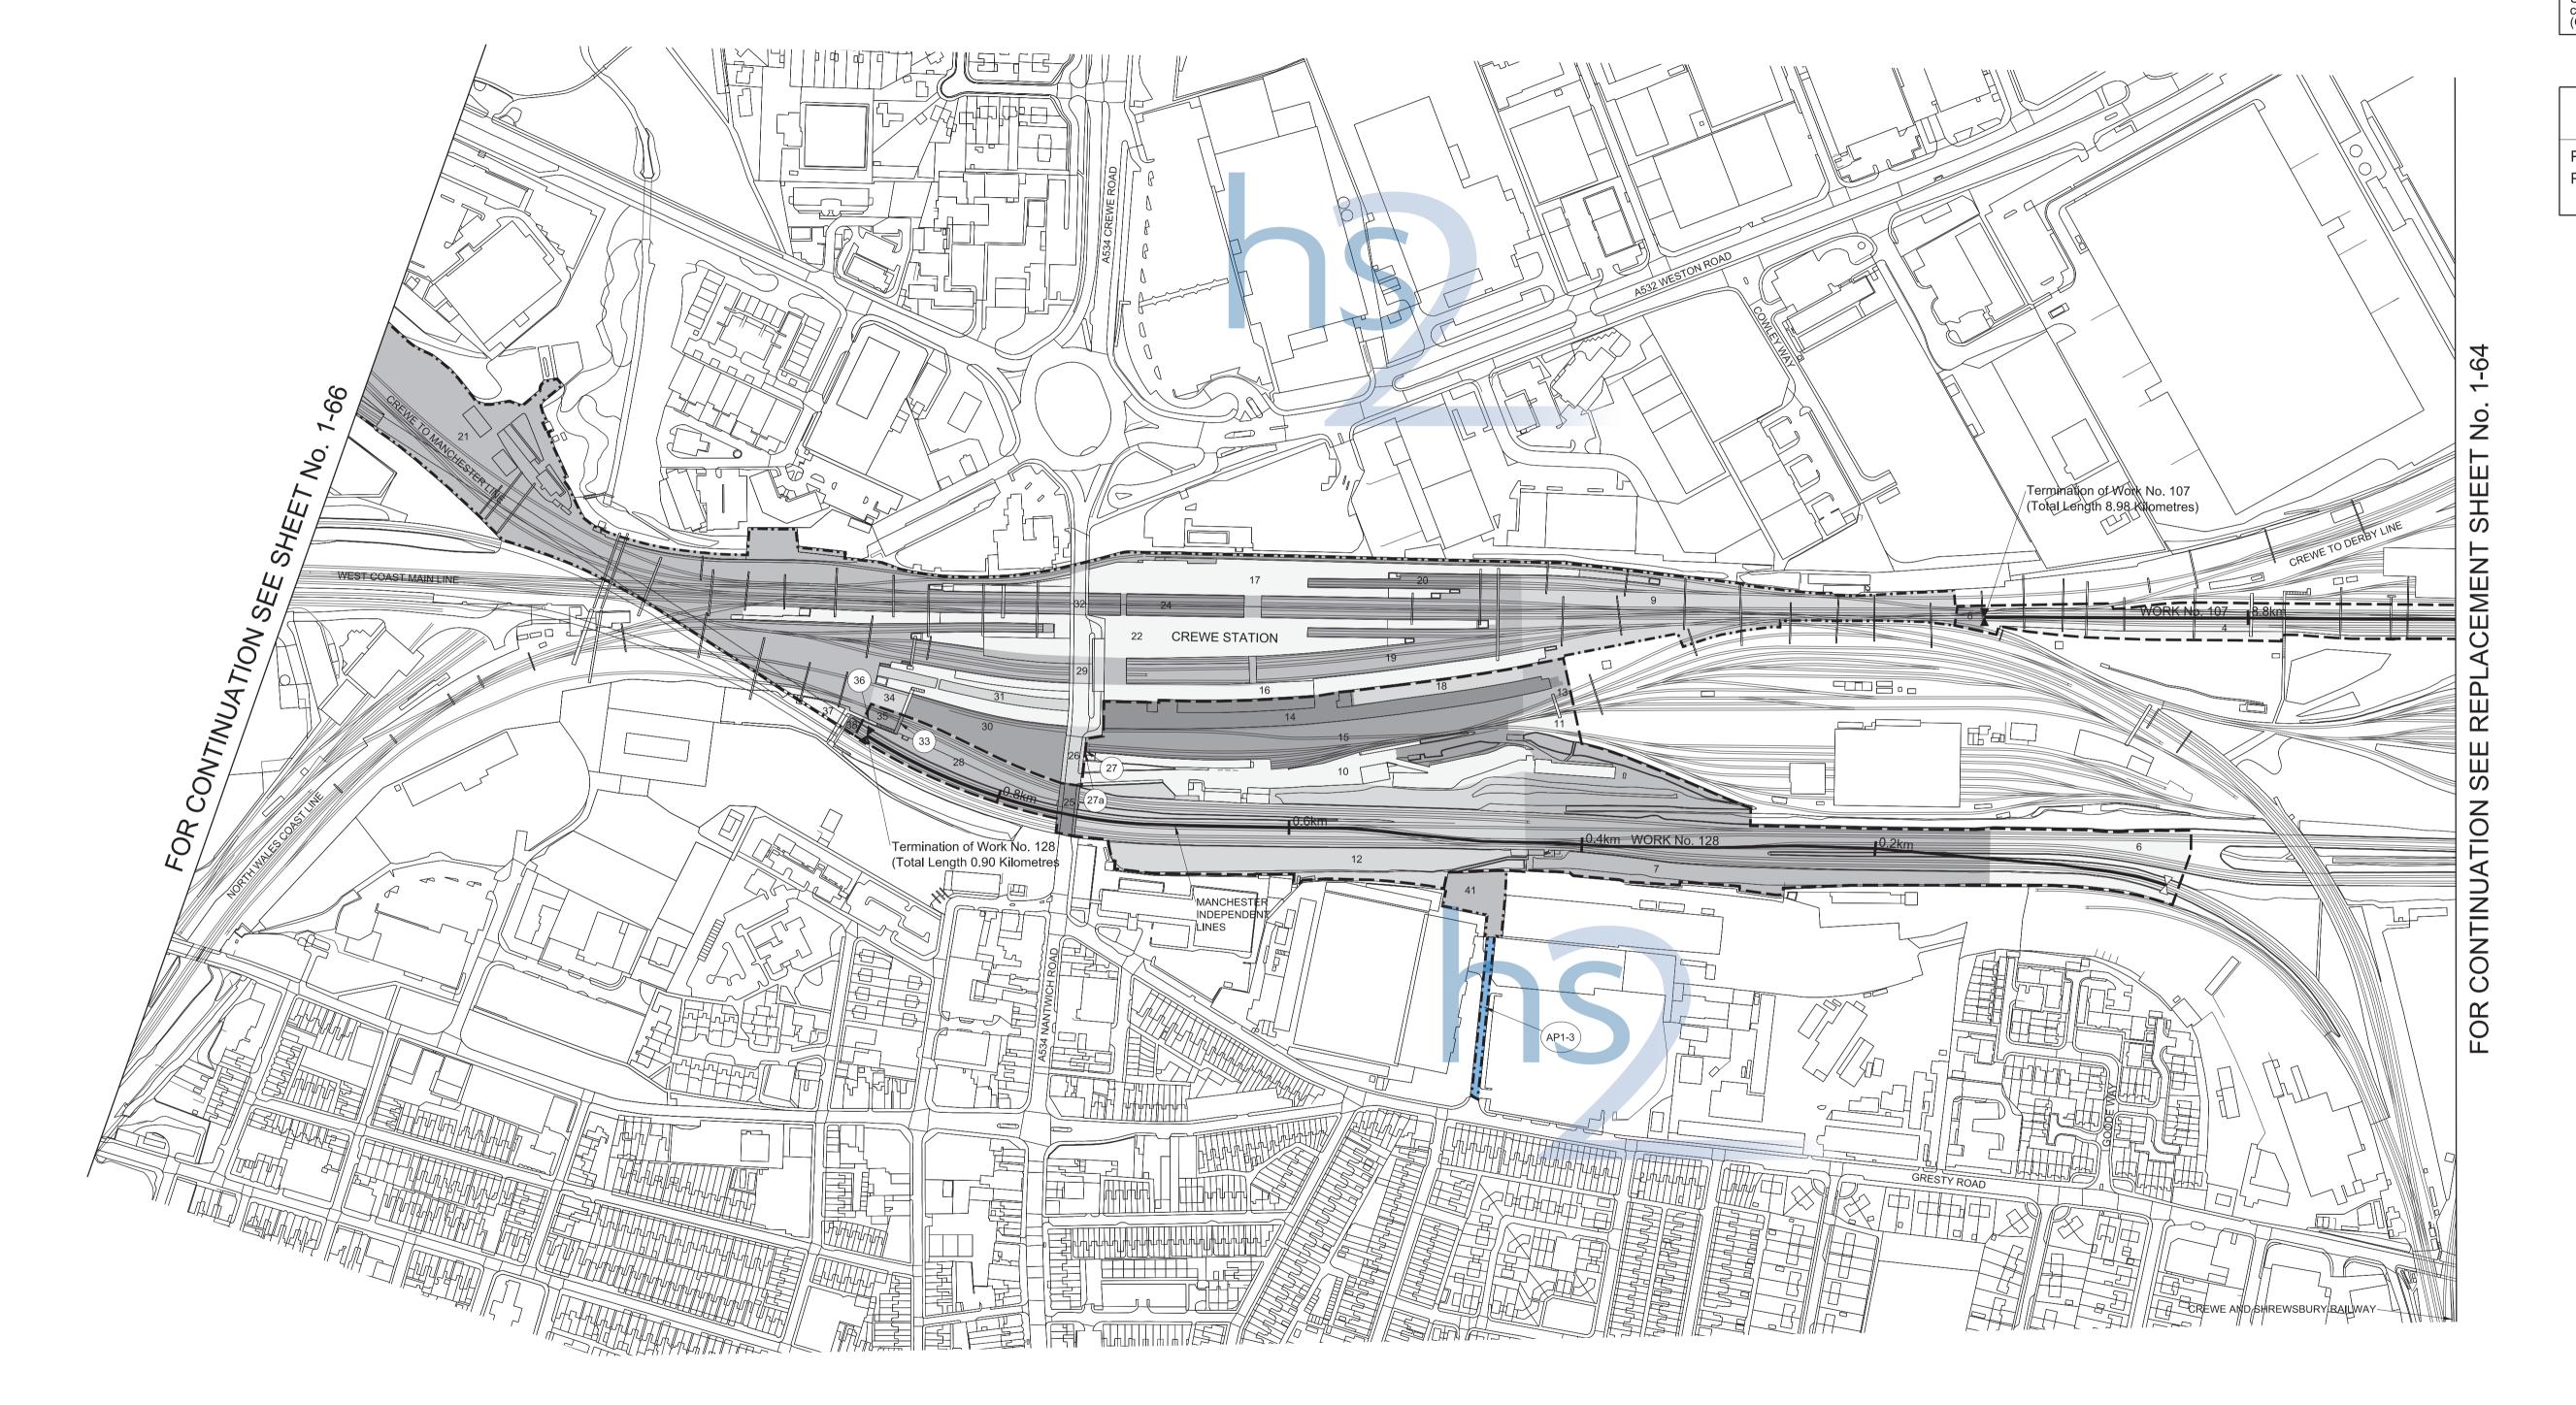

. Additional land for utility works adjacent to Bent Lane.

|                        |                                                                                                                                                                                                                                                                                                                                                                                                                                                                                                                                                                                                                                                                                                                                                                                                                                                                                                                                                                                                                                                                                                                                                                                                                         | Replacement                                                                                | Replacement Sheet Numbers |  |
|------------------------|-------------------------------------------------------------------------------------------------------------------------------------------------------------------------------------------------------------------------------------------------------------------------------------------------------------------------------------------------------------------------------------------------------------------------------------------------------------------------------------------------------------------------------------------------------------------------------------------------------------------------------------------------------------------------------------------------------------------------------------------------------------------------------------------------------------------------------------------------------------------------------------------------------------------------------------------------------------------------------------------------------------------------------------------------------------------------------------------------------------------------------------------------------------------------------------------------------------------------|--------------------------------------------------------------------------------------------|---------------------------|--|
|                        |                                                                                                                                                                                                                                                                                                                                                                                                                                                                                                                                                                                                                                                                                                                                                                                                                                                                                                                                                                                                                                                                                                                                                                                                                         | Plans                                                                                      | Sections                  |  |
|                        |                                                                                                                                                                                                                                                                                                                                                                                                                                                                                                                                                                                                                                                                                                                                                                                                                                                                                                                                                                                                                                                                                                                                                                                                                         | i idiis                                                                                    | Occilons                  |  |
| COUNTY OF              | CHESHIRE                                                                                                                                                                                                                                                                                                                                                                                                                                                                                                                                                                                                                                                                                                                                                                                                                                                                                                                                                                                                                                                                                                                                                                                                                |                                                                                            |                           |  |
| Paraugh of C           | bookiro Foot                                                                                                                                                                                                                                                                                                                                                                                                                                                                                                                                                                                                                                                                                                                                                                                                                                                                                                                                                                                                                                                                                                                                                                                                            |                                                                                            |                           |  |
| Borough of C           | neshire East                                                                                                                                                                                                                                                                                                                                                                                                                                                                                                                                                                                                                                                                                                                                                                                                                                                                                                                                                                                                                                                                                                                                                                                                            |                                                                                            |                           |  |
|                        | Additional land for overhead line diversion and installation adjacent to Checkley Lane Additional land for utility works on Checkley Lane                                                                                                                                                                                                                                                                                                                                                                                                                                                                                                                                                                                                                                                                                                                                                                                                                                                                                                                                                                                                                                                                               |                                                                                            |                           |  |
| COLINITY OF            | STAFFORDSHIRE                                                                                                                                                                                                                                                                                                                                                                                                                                                                                                                                                                                                                                                                                                                                                                                                                                                                                                                                                                                                                                                                                                                                                                                                           |                                                                                            |                           |  |
| COUNTION               | OTALL ONDOLLINE                                                                                                                                                                                                                                                                                                                                                                                                                                                                                                                                                                                                                                                                                                                                                                                                                                                                                                                                                                                                                                                                                                                                                                                                         |                                                                                            |                           |  |
| Borough of N           | lewcastle-under-Lyme                                                                                                                                                                                                                                                                                                                                                                                                                                                                                                                                                                                                                                                                                                                                                                                                                                                                                                                                                                                                                                                                                                                                                                                                    |                                                                                            |                           |  |
|                        |                                                                                                                                                                                                                                                                                                                                                                                                                                                                                                                                                                                                                                                                                                                                                                                                                                                                                                                                                                                                                                                                                                                                                                                                                         | 1.50                                                                                       |                           |  |
|                        | Additional land for duling works on and adjacent to ben care.                                                                                                                                                                                                                                                                                                                                                                                                                                                                                                                                                                                                                                                                                                                                                                                                                                                                                                                                                                                                                                                                                                                                                           | 1-00                                                                                       |                           |  |
| 00111171105            |                                                                                                                                                                                                                                                                                                                                                                                                                                                                                                                                                                                                                                                                                                                                                                                                                                                                                                                                                                                                                                                                                                                                                                                                                         |                                                                                            |                           |  |
| / '/ \l           \    |                                                                                                                                                                                                                                                                                                                                                                                                                                                                                                                                                                                                                                                                                                                                                                                                                                                                                                                                                                                                                                                                                                                                                                                                                         |                                                                                            |                           |  |
| COUNTY OF              | CHESHINE                                                                                                                                                                                                                                                                                                                                                                                                                                                                                                                                                                                                                                                                                                                                                                                                                                                                                                                                                                                                                                                                                                                                                                                                                |                                                                                            |                           |  |
| COUNTY OF Borough of C |                                                                                                                                                                                                                                                                                                                                                                                                                                                                                                                                                                                                                                                                                                                                                                                                                                                                                                                                                                                                                                                                                                                                                                                                                         |                                                                                            |                           |  |
| Borough of C           | heshire East                                                                                                                                                                                                                                                                                                                                                                                                                                                                                                                                                                                                                                                                                                                                                                                                                                                                                                                                                                                                                                                                                                                                                                                                            | 4.50                                                                                       |                           |  |
|                        | heshire East  Additional land for utility works on and adjacent to Mill Lane and Den Lane                                                                                                                                                                                                                                                                                                                                                                                                                                                                                                                                                                                                                                                                                                                                                                                                                                                                                                                                                                                                                                                                                                                               | 1-59                                                                                       |                           |  |
|                        | Additional land for utility works on and adjacent to Mill Lane and Den Lane  Additional land for utility works adjacent to Bridleway Blakenhall 8.                                                                                                                                                                                                                                                                                                                                                                                                                                                                                                                                                                                                                                                                                                                                                                                                                                                                                                                                                                                                                                                                      | 1-59                                                                                       |                           |  |
|                        | Additional land for utility works on and adjacent to Mill Lane and Den Lane  Additional land for utility works adjacent to Bridleway Blakenhall 8.                                                                                                                                                                                                                                                                                                                                                                                                                                                                                                                                                                                                                                                                                                                                                                                                                                                                                                                                                                                                                                                                      | 1-59                                                                                       |                           |  |
|                        | Additional land for utility works on and adjacent to Mill Lane and Den Lane  Additional land for utility works adjacent to Bridleway Blakenhall 8  Additional land for utility works on and adjacent to Wrinehill Road  Additional land for utility works on Waybutt Lane  Additional land for utility works on and adjacent to Chorlton Lane                                                                                                                                                                                                                                                                                                                                                                                                                                                                                                                                                                                                                                                                                                                                                                                                                                                                           | 1-59<br>1-60<br>1-60, 1-61<br>1-61                                                         |                           |  |
|                        | Additional land for utility works on and adjacent to Mill Lane and Den Lane  Additional land for utility works adjacent to Bridleway Blakenhall 8.  Additional land for utility works on and adjacent to Wrinehill Road  Additional land for utility works on Waybutt Lane.  Additional land for utility works on and adjacent to Chorlton Lane.  Additional land for overhead line diversion and installation on and adjacent to Chorlton Lane.                                                                                                                                                                                                                                                                                                                                                                                                                                                                                                                                                                                                                                                                                                                                                                        | 1-59<br>1-60<br>1-60, 1-61<br>1-61<br>1-61                                                 |                           |  |
|                        | Additional land for utility works on and adjacent to Mill Lane and Den Lane  Additional land for utility works adjacent to Bridleway Blakenhall 8.  Additional land for utility works on and adjacent to Wrinehill Road  Additional land for utility works on Waybutt Lane.  Additional land for utility works on and adjacent to Chorlton Lane.  Additional land for overhead line diversion and installation on and adjacent to Chorlton Lane.  Plot number changed                                                                                                                                                                                                                                                                                                                                                                                                                                                                                                                                                                                                                                                                                                                                                   | 1-59<br>1-60<br>1-60, 1-61<br>1-61<br>1-61                                                 |                           |  |
|                        | Additional land for utility works on and adjacent to Mill Lane and Den Lane Additional land for utility works adjacent to Bridleway Blakenhall 8. Additional land for utility works on and adjacent to Wrinehill Road Additional land for utility works on Waybutt Lane. Additional land for utility works on and adjacent to Chorlton Lane. Additional land for overhead line diversion and installation on and adjacent to Chorlton Lane. Plot number changed Additional land for utility works on and adjacent to Newcastle Road                                                                                                                                                                                                                                                                                                                                                                                                                                                                                                                                                                                                                                                                                     | 1-59<br>1-60<br>1-60, 1-61<br>1-61<br>1-61<br>1-62                                         |                           |  |
|                        | Additional land for utility works on and adjacent to Mill Lane and Den Lane.  Additional land for utility works adjacent to Bridleway Blakenhall 8.  Additional land for utility works on and adjacent to Wrinehill Road.  Additional land for utility works on Waybutt Lane.  Additional land for utility works on and adjacent to Chorlton Lane.  Additional land for overhead line diversion and installation on and adjacent to Chorlton Lane.  Plot number changed  Additional land for utility works on and adjacent to Newcastle Road  Additional land for overhead line diversion and installation adjacent to Newcastle Road                                                                                                                                                                                                                                                                                                                                                                                                                                                                                                                                                                                   | 1-59<br>1-60<br>1-60, 1-61<br>1-61<br>1-61<br>1-62<br>1-62                                 |                           |  |
|                        | Additional land for utility works on and adjacent to Mill Lane and Den Lane Additional land for utility works adjacent to Bridleway Blakenhall 8 Additional land for utility works on and adjacent to Wrinehill Road Additional land for utility works on Waybutt Lane Additional land for utility works on and adjacent to Chorlton Lane Additional land for overhead line diversion and installation on and adjacent to Chorlton Lane Plot number changed Additional land for utility works on and adjacent to Newcastle Road Additional land for overhead line diversion and installation adjacent to Newcastle Road Additional land for utility works on Casey Lane                                                                                                                                                                                                                                                                                                                                                                                                                                                                                                                                                 | 1-59<br>1-60<br>1-60, 1-61<br>1-61<br>1-61<br>1-62<br>1-62<br>1-62                         |                           |  |
|                        | Additional land for utility works on and adjacent to Mill Lane and Den Lane Additional land for utility works adjacent to Bridleway Blakenhall 8 Additional land for utility works on and adjacent to Wrinehill Road Additional land for utility works on Waybutt Lane Additional land for utility works on and adjacent to Chorlton Lane Additional land for overhead line diversion and installation on and adjacent to Chorlton Lane Plot number changed Additional land for utility works on and adjacent to Newcastle Road Additional land for overhead line diversion and installation adjacent to Newcastle Road Additional land for utility works on Casey Lane Additional land for overhead line diversion and installation adjacent to Casey Lane                                                                                                                                                                                                                                                                                                                                                                                                                                                             | 1-59<br>1-60<br>1-60, 1-61<br>1-61<br>1-61<br>1-62<br>1-62<br>1-62<br>1-62<br>1-62         |                           |  |
|                        | Additional land for utility works on and adjacent to Mill Lane and Den Lane Additional land for utility works adjacent to Bridleway Blakenhall 8 Additional land for utility works on and adjacent to Wrinehill Road Additional land for utility works on Waybutt Lane Additional land for utility works on and adjacent to Chorlton Lane Additional land for overhead line diversion and installation on and adjacent to Chorlton Lane Plot number changed Additional land for utility works on and adjacent to Newcastle Road Additional land for overhead line diversion and installation adjacent to Newcastle Road Additional land for overhead line diversion and installation adjacent to Casey Lane Additional land for overhead line diversion and installation adjacent to Weston Lane                                                                                                                                                                                                                                                                                                                                                                                                                        | 1-59<br>1-60<br>1-60, 1-61<br>1-61<br>1-61<br>1-61<br>1-62<br>1-62<br>1-62<br>1-62<br>1-62 |                           |  |
|                        | Additional land for utility works on and adjacent to Mill Lane and Den Lane Additional land for utility works adjacent to Bridleway Blakenhall 8. Additional land for utility works on and adjacent to Wrinehill Road Additional land for utility works on Waybutt Lane Additional land for utility works on and adjacent to Chorlton Lane Additional land for overhead line diversion and installation on and adjacent to Chorlton Lane. Plot number changed Additional land for utility works on and adjacent to Newcastle Road Additional land for overhead line diversion and installation adjacent to Newcastle Road Additional land for utility works on Casey Lane. Additional land for overhead line diversion and installation adjacent to Casey Lane Additional land for overhead line diversion and installation adjacent to Weston Lane. Additional land for utility works on and adjacent to Weston Lane.                                                                                                                                                                                                                                                                                                  | 1-59 1-60 1-60, 1-61 1-61 1-61 1-61 1-62 1-62 1-62 1-62                                    |                           |  |
|                        | Additional land for utility works on and adjacent to Mill Lane and Den Lane.  Additional land for utility works adjacent to Bridleway Blakenhall 8.  Additional land for utility works on and adjacent to Wrinehill Road.  Additional land for utility works on Waybutt Lane.  Additional land for utility works on Waybutt Lane.  Additional land for utility works on and adjacent to Chorlton Lane.  Additional land for overhead line diversion and installation on and adjacent to Chorlton Lane.  Plot number changed  Additional land for utility works on and adjacent to Newcastle Road.  Additional land for overhead line diversion and installation adjacent to Newcastle Road.  Additional land for utility works on Casey Lane.  Additional land for overhead line diversion and installation adjacent to Casey Lane.  Additional land for overhead line diversion and installation adjacent to Weston Lane.  Additional land for overhead line diversion and installation between Weston Lane and A500 Shavington By                                                                                                                                                                                     | 1-59 1-60 1-60, 1-61 1-61 1-61 1-62 1-62 1-62 1-62 1-62                                    |                           |  |
|                        | Additional land for utility works on and adjacent to Mill Lane and Den Lane Additional land for utility works adjacent to Bridleway Blakenhall 8. Additional land for utility works on and adjacent to Wrinehill Road Additional land for utility works on Waybutt Lane Additional land for utility works on and adjacent to Chorlton Lane Additional land for overhead line diversion and installation on and adjacent to Chorlton Lane Plot number changed Additional land for utility works on and adjacent to Newcastle Road Additional land for overhead line diversion and installation adjacent to Newcastle Road Additional land for overhead line diversion and installation adjacent to Casey Lane Additional land for overhead line diversion and installation adjacent to Weston Lane Additional land for overhead line diversion and installation adjacent to Weston Lane Additional land for overhead line diversion and installation between Weston Lane and A500 Shavington By Additional land for utility works adjacent to A500 Shavington Bypass                                                                                                                                                     | 1-59 1-60 1-60, 1-61 1-61 1-61 1-61 1-62 1-62 1-62 1-62                                    |                           |  |
|                        | Additional land for utility works on and adjacent to Mill Lane and Den Lane Additional land for utility works adjacent to Bridleway Blakenhall 8. Additional land for utility works on and adjacent to Wrinehill Road Additional land for utility works on Waybutt Lane Additional land for utility works on and adjacent to Chorlton Lane Additional land for overhead line diversion and installation on and adjacent to Chorlton Lane Plot number changed Additional land for utility works on and adjacent to Newcastle Road Additional land for overhead line diversion and installation adjacent to Newcastle Road Additional land for overhead line diversion and installation adjacent to Casey Lane Additional land for overhead line diversion and installation adjacent to Weston Lane Additional land for overhead line diversion and installation adjacent to Weston Lane Additional land for overhead line diversion and installation between Weston Lane and A500 Shavington By Additional land for utility works adjacent to A500 Shavington Bypass Additional land for Network Rail access adjacent to West Coast Main Line                                                                            | 1-59 1-60 1-60, 1-61 1-61 1-61 1-61 1-62 1-62 1-62 1-62                                    |                           |  |
|                        | Additional land for utility works on and adjacent to Mill Lane and Den Lane.  Additional land for utility works adjacent to Bridleway Blakenhall 8.  Additional land for utility works on and adjacent to Wrinehill Road.  Additional land for utility works on Waybutt Lane.  Additional land for utility works on and adjacent to Chorlton Lane.  Additional land for overhead line diversion and installation on and adjacent to Chorlton Lane.  Plot number changed.  Additional land for utility works on and adjacent to Newcastle Road.  Additional land for overhead line diversion and installation adjacent to Newcastle Road.  Additional land for utility works on Casey Lane.  Additional land for overhead line diversion and installation adjacent to Casey Lane.  Additional land for overhead line diversion and installation adjacent to Weston Lane.  Additional land for utility works on and adjacent to Weston Lane.  Additional land for utility works on and adjacent to Weston Lane.  Additional land for overhead line diversion and installation between Weston Lane and A500 Shavington By Additional land for Network Rail access adjacent to West Coast Main Line.  Plot numbers changed. | 1-59 1-60 1-60, 1-61 1-61 1-61 1-61 1-62 1-62 1-62 1-62                                    |                           |  |
|                        | Additional land for utility works on and adjacent to Mill Lane and Den Lane Additional land for utility works adjacent to Bridleway Blakenhall 8. Additional land for utility works on and adjacent to Wrinehill Road Additional land for utility works on Waybutt Lane Additional land for utility works on and adjacent to Chorlton Lane Additional land for overhead line diversion and installation on and adjacent to Chorlton Lane Plot number changed Additional land for utility works on and adjacent to Newcastle Road Additional land for overhead line diversion and installation adjacent to Newcastle Road Additional land for overhead line diversion and installation adjacent to Casey Lane Additional land for overhead line diversion and installation adjacent to Weston Lane Additional land for overhead line diversion and installation adjacent to Weston Lane Additional land for overhead line diversion and installation between Weston Lane and A500 Shavington By Additional land for utility works adjacent to A500 Shavington Bypass Additional land for Network Rail access adjacent to West Coast Main Line                                                                            | 1-59 1-60 1-60, 1-61 1-61 1-61 1-61 1-62 1-62 1-62 1-62                                    |                           |  |