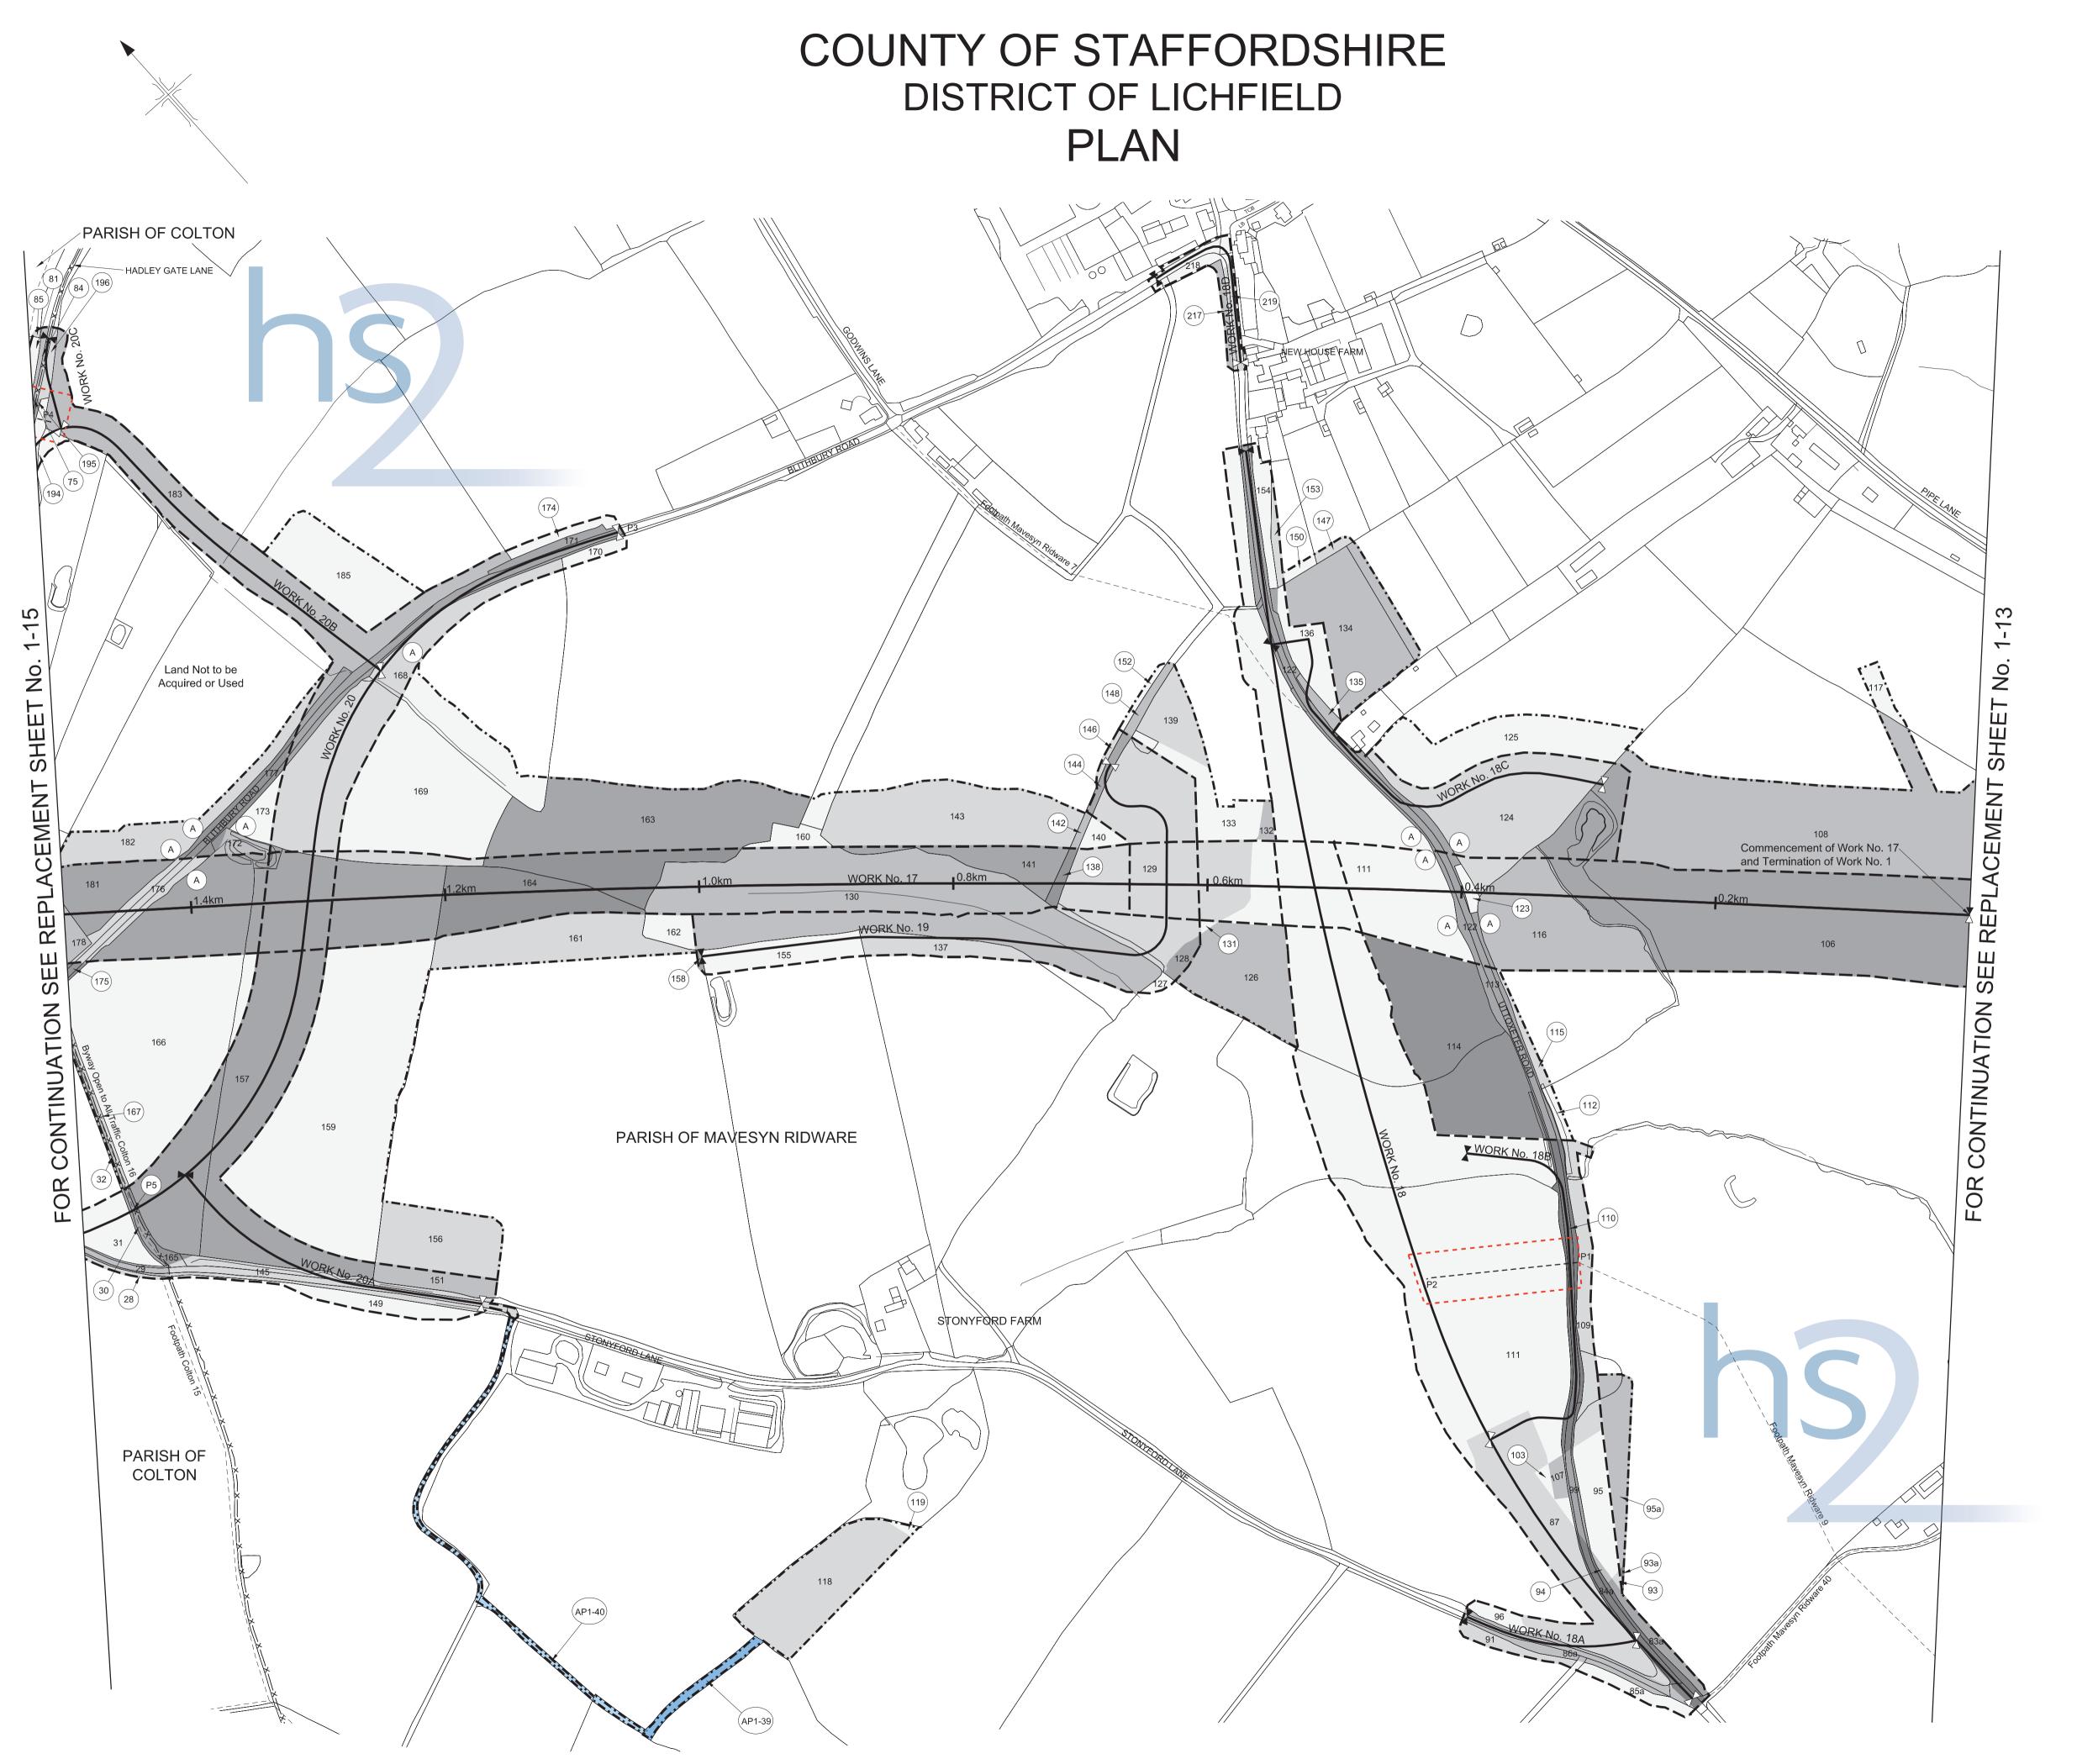

scale 1:2500 at A1 size, 1:5000 at A3 size

REPLACEMENT SHEET No. 1-14

IN PARLIAMENT - SESSION 2017-19

HIGH SPEED RAIL (WEST MIDLANDS - CREWE) ADDITIONAL PROVISION (MARCH 2018)

Work No. 17 (Railway)
Works Nos. 18, 18A, 18C, 18D,
20, 20A, 20B, 20C (Roads)
Works Nos. 18B, 19 (Access Roads)

For Section of Work No. 17 see Sheet No. 2-10 For Section of Work No. 18 see Sheet No. 2-14 For Section of Work No. 18A see Sheet No. 2-14 For Section of Work No. 18B see Sheet No. 2-14 For Section of Work No. 18C see Sheet No. 2-14 For Section of Work No. 18D see Sheet No. 2-14 For Section of Work No. 19 see Sheet No. 2-15 For Section of Work No. 20 see Sheet No. 2-15 For Section of Work No. 20A see Sheet No. 2-16 For Section of Work No. 20B see Sheet No. 2-16 For Section of Work No. 20C see Sheet No. 2-16

The area enclosed by any limit of deviation or by any limit of land to be acquired or used is the area extending to the outer edge of the line marking those limits

This map is based upon Ordnance Survey material with the permission of Ordnance Survey on behalf of the controller of Her Majesty's stationery office crown copyright.
Unauthorised reproduction infringes crown copyright and may lead to prosecution or civil proceedings (Ordnance Survey Licence number 100049190)

AMENDMENTS TO THIS SHEET ARE AS FOLLOWS :-

Work No. 18E removed

Plots AP1-39 and AP1-40 added in the Parish of Mavesyn Ridware

Plots 83a, 84a, 85a and 86a added in the Parish of Mavesyn Ridware

Plots 83, 84, 85, 86, 120, 121, 198, 199 and 201 removed in the Parish of Mavesyn Ridware