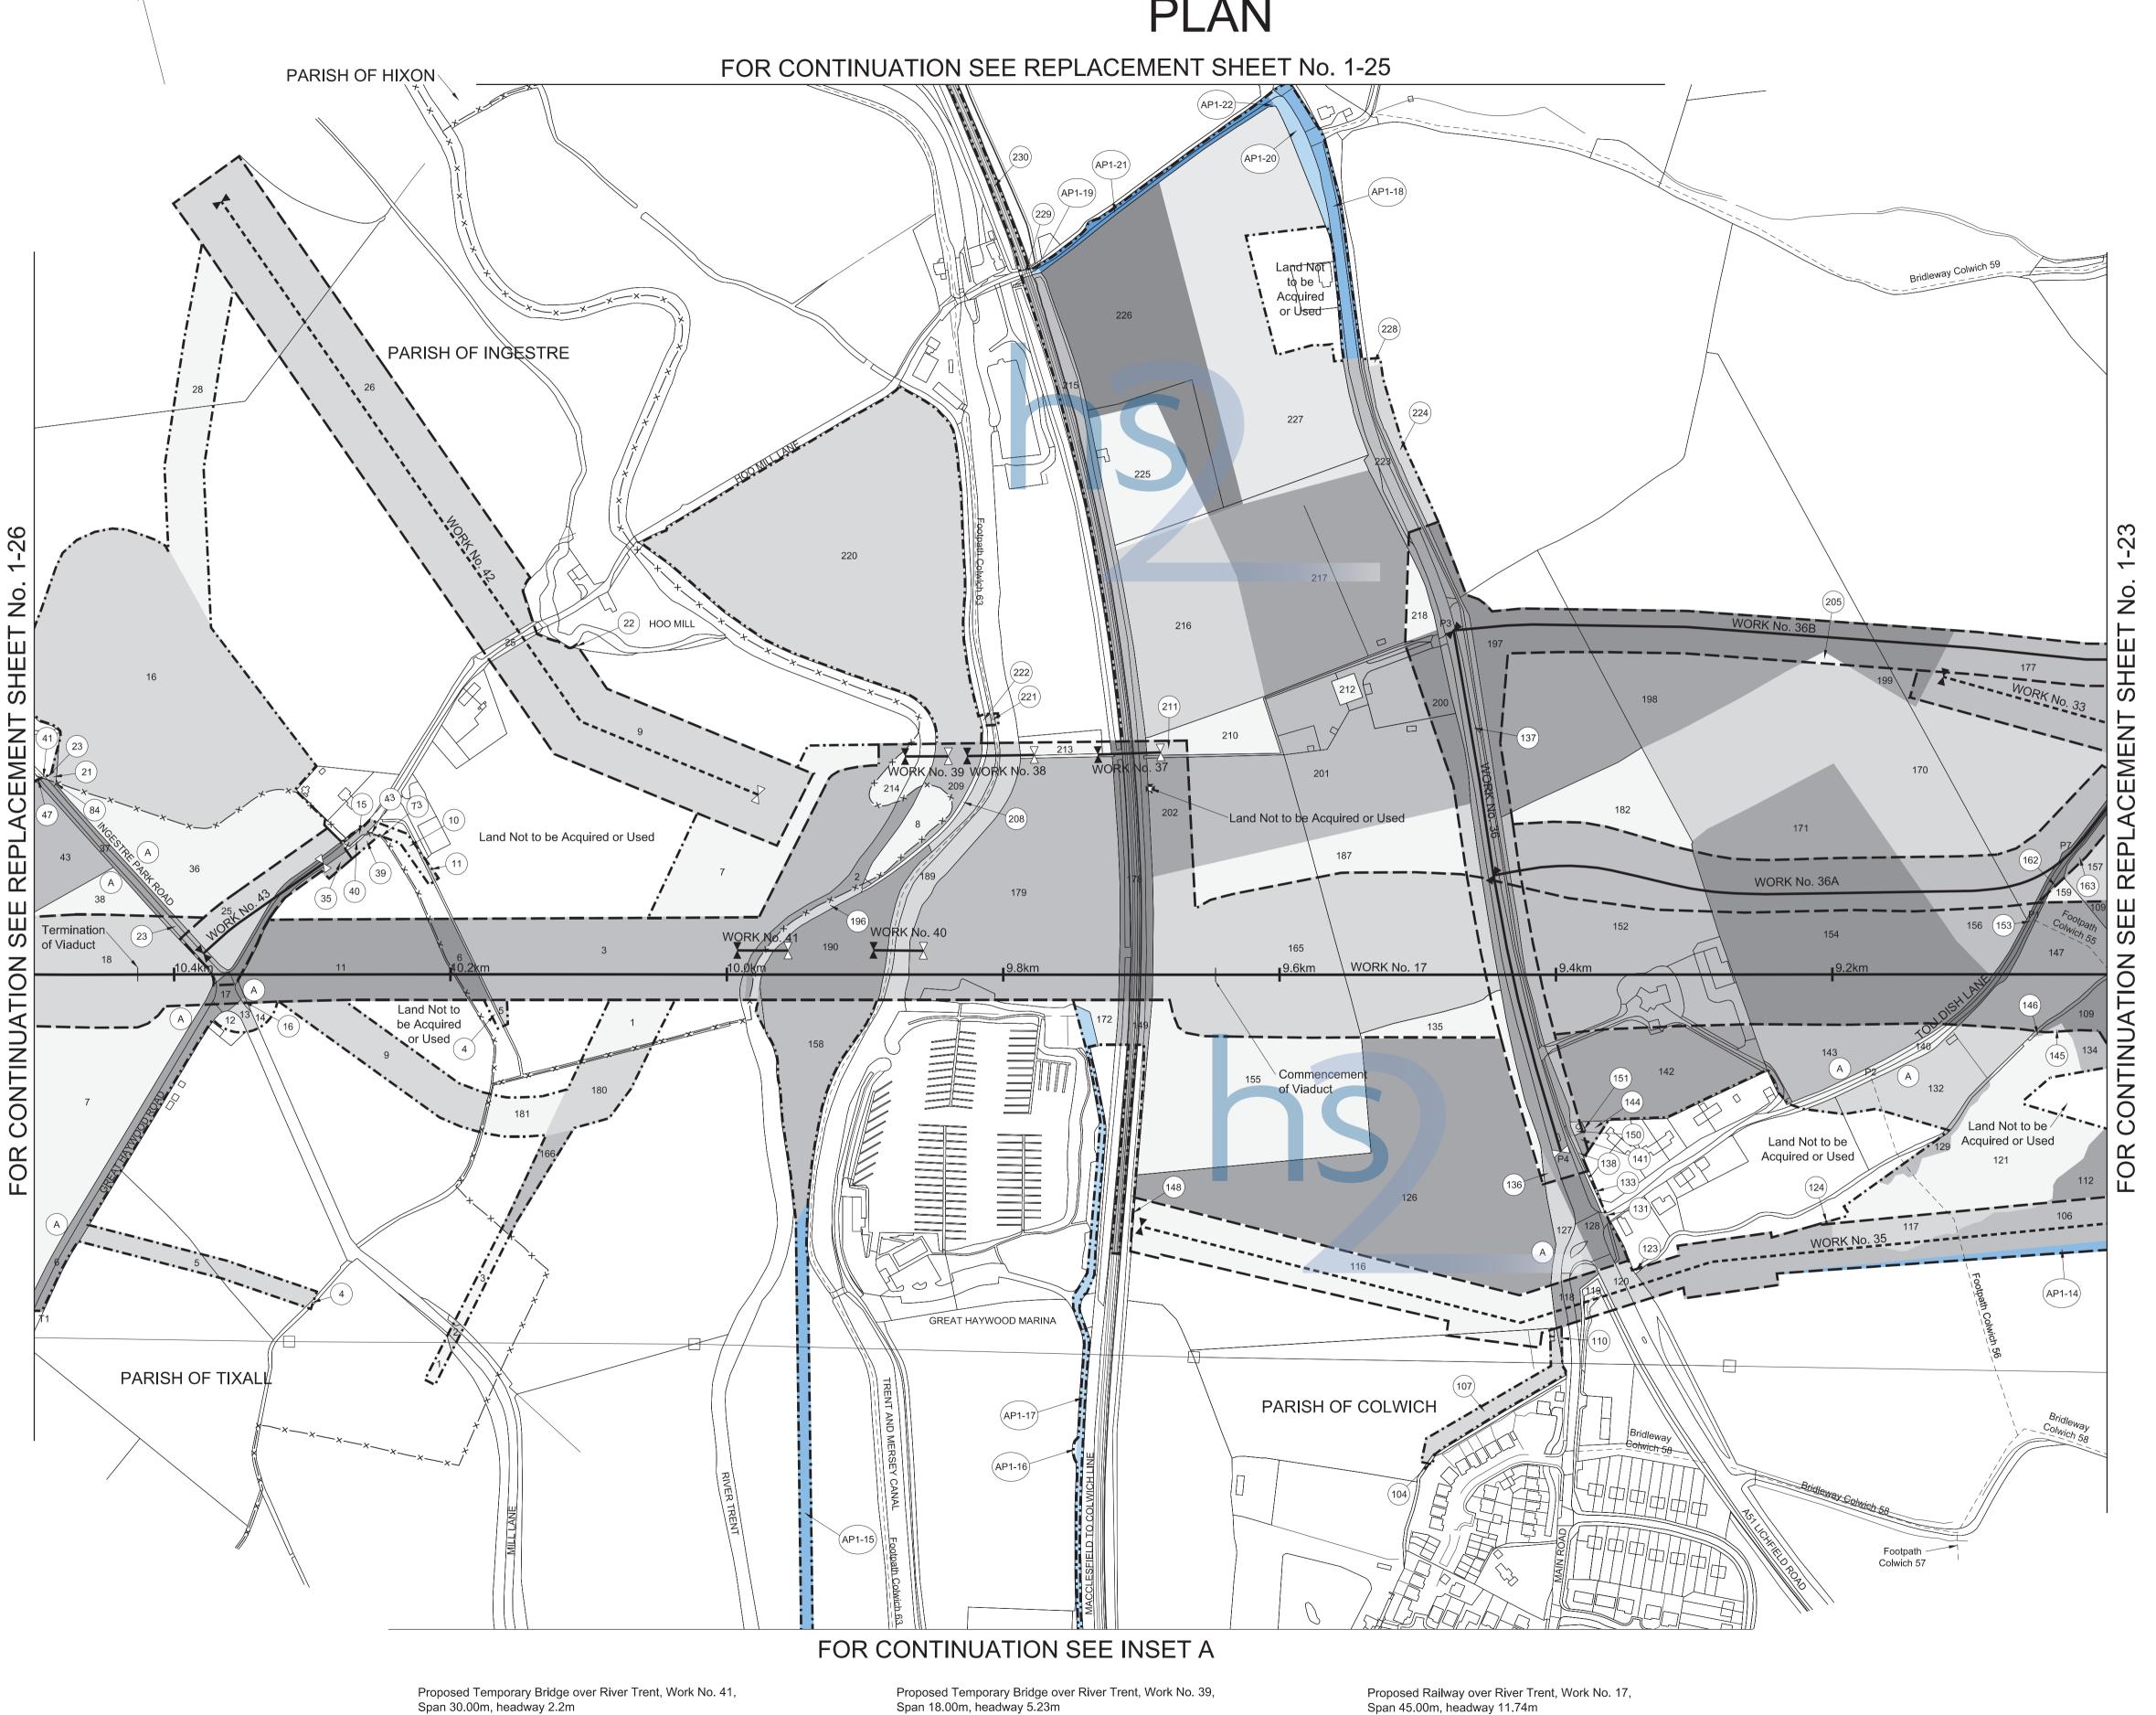

. 2-21
For Section of Work No. 34 see Sheet No. 2-21
For Section of Work No. 35 see Sheet No. 2-21
For Section of Work No. 36A see Sheet No. 2-22
For Section of Work No. 36B see Sheet No. 2-22

The area enclosed by any limit of deviation or by any limit of land to be acquired or used is the area extending to the outer edge of the line marking those limits

This map is based upon Ordnance Survey material with the permission of Ordnance Survey on behalf of the controller of Her Majesty's stationery office crown copyright. Unauthorised reproduction infringes crown copyright and may lead to prosecution or civil proceedings (Ordnance Survey Licence number 100049190)

AMENDMENTS TO THIS SHEET ARE AS FOLLOWS:-

Plots AP1-2, AP1-4, AP1-11, AP1-12, AP1-13 and AP1-14 added in the Parish of Colwich



REPLACEMENT SHEET No. 1-24

IN PARLIAMENT - SESSION 2017-19

HIGH SPEED RAIL (WEST MIDLANDS - CREWE) ADDITIONAL PROVISION (MARCH 2018)

Work No. 17 (Railway) Work No. 35 (Fuel Pipeline) Works Nos. 36, 36A, 43 (Roads) Work No. 36B (Temporary Road) Works Nos. 37, 38, 39, 40, 41 (Temporary Bridges) Works Nos. 33, 42 (Gas Mains)

For Section of Work No. 17 see Sheet No. 2-13
For Section of Work No. 33 see Sheet No. 2-21
For Section of Work No. 35 see Sheet No. 2-21
For Section of Work No. 36 see Sheet No. 2-22
For Section of Work No. 36A see Sheet No. 2-22
For Section of Work No. 36B see Sheet No. 2-22
For Section of Work No. 37 see Sheet No. 2-22
For Section of Work No. 38 see Sheet No. 2-22
For Section of Work No. 39 see Sheet No. 2-22
For Section of Work No. 40 see Sheet No. 2-22
For Sect