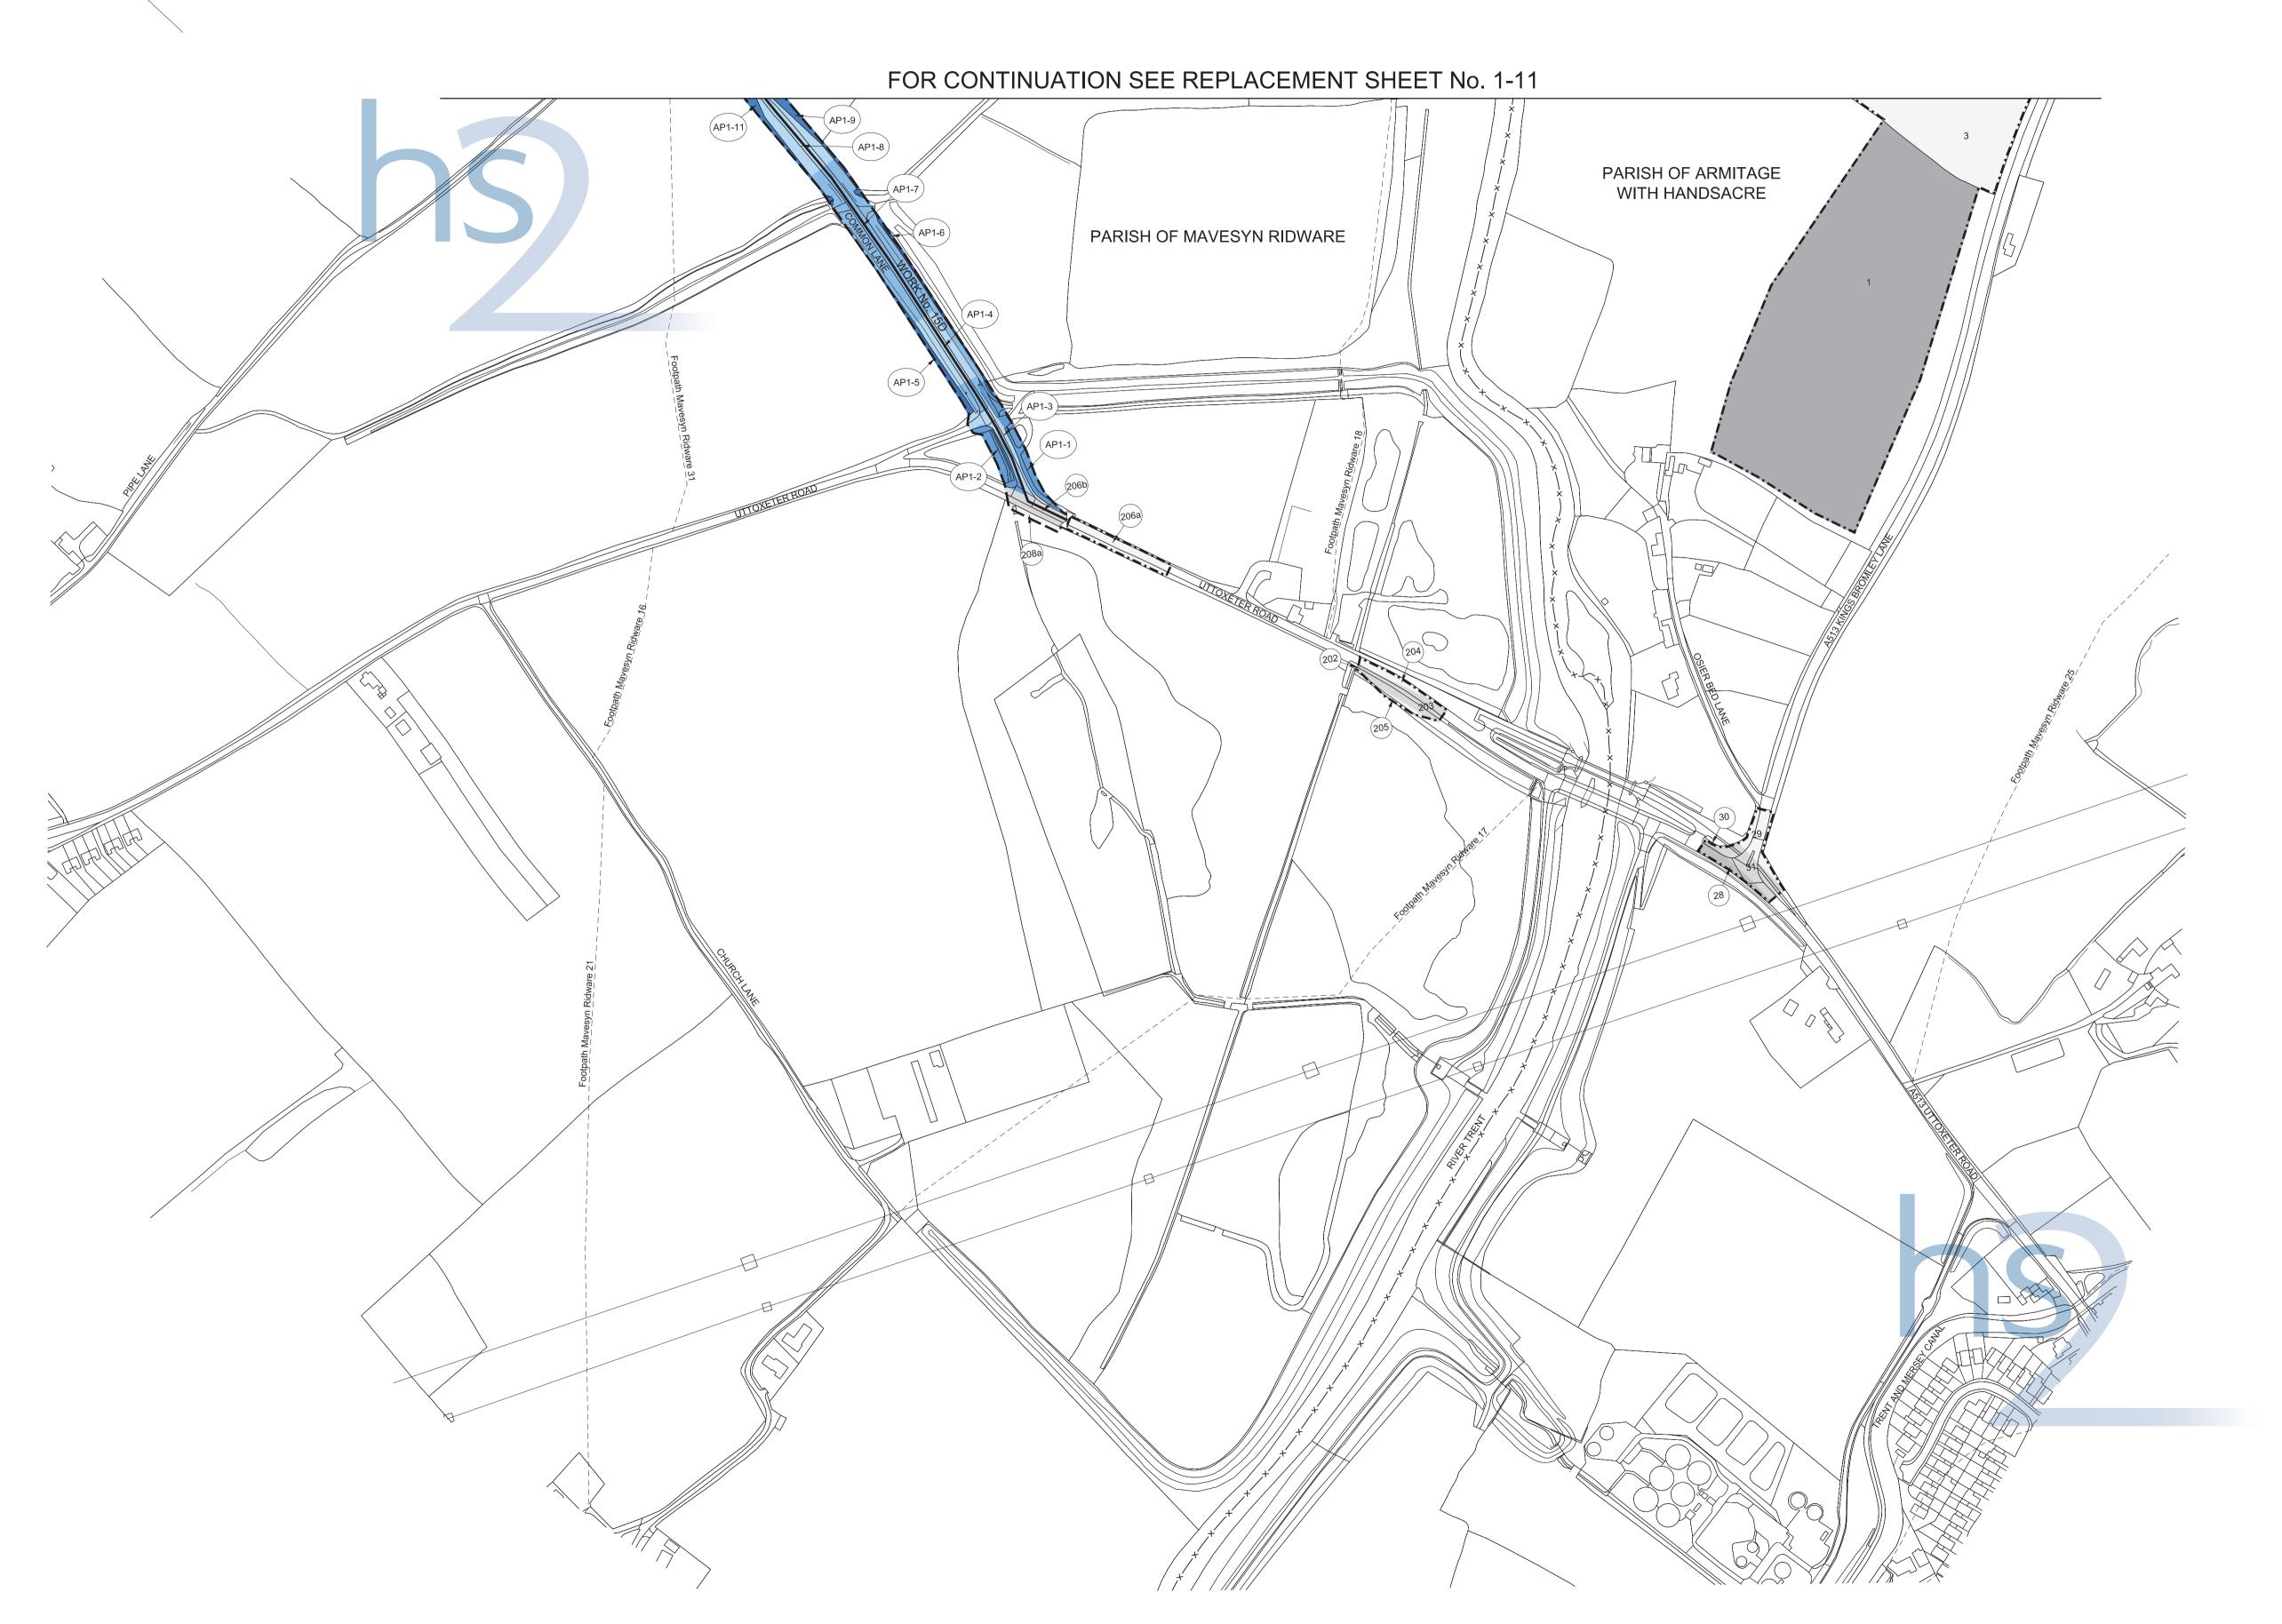

#### COUNTY OF STAFFORDSHIRE DISTRICT OF LICHFIELD **PLAN**

scale 1:2500 at A1 size, 1:5000 at A3 size

REPLACEMENT SHEET No. 1-12

IN PARLIAMENT - SESSION 2017-19

HIGH SPEED RAIL (WEST MIDLANDS - CREWE) ADDITIONAL PROVISION (MARCH 2018)

Work No. 15D (Road)

For Section of Work No. 15D see Replacement Sheet No. 2-08

The area enclosed by any limit of deviation or by any limit of land to be acquired or used is the area extending to the outer edge of the line marking those limits

This map is based upon Ordnance Survey material with the permission of Ordnance Survey on behalf of the controller of Her Majesty's stationery office crown copyright. Unauthorised reproduction infringes crown copyright and may lead to prosecution or civil proceedings (Ordnance Survey Licence number 100049190)

AMENDMENTS TO THIS SHEET ARE AS FOLLOWS :-

Works Nos. 15B and 15C removed

Work No. 15D added

Plots AP1-1, AP1-2, AP1-3, AP1-4, AP1-5, AP1-6, AP1-7, AP1-8, AP1-9 and AP1-11 added in the Parish of Mavesyn Ridware

Plots 206b and 208a added in the Parish of Mavesyn Ridware

Plots 206, 207, 208, 209, 210, 211, 212 and 213 removed in the Parish of Mavesyn Ridware