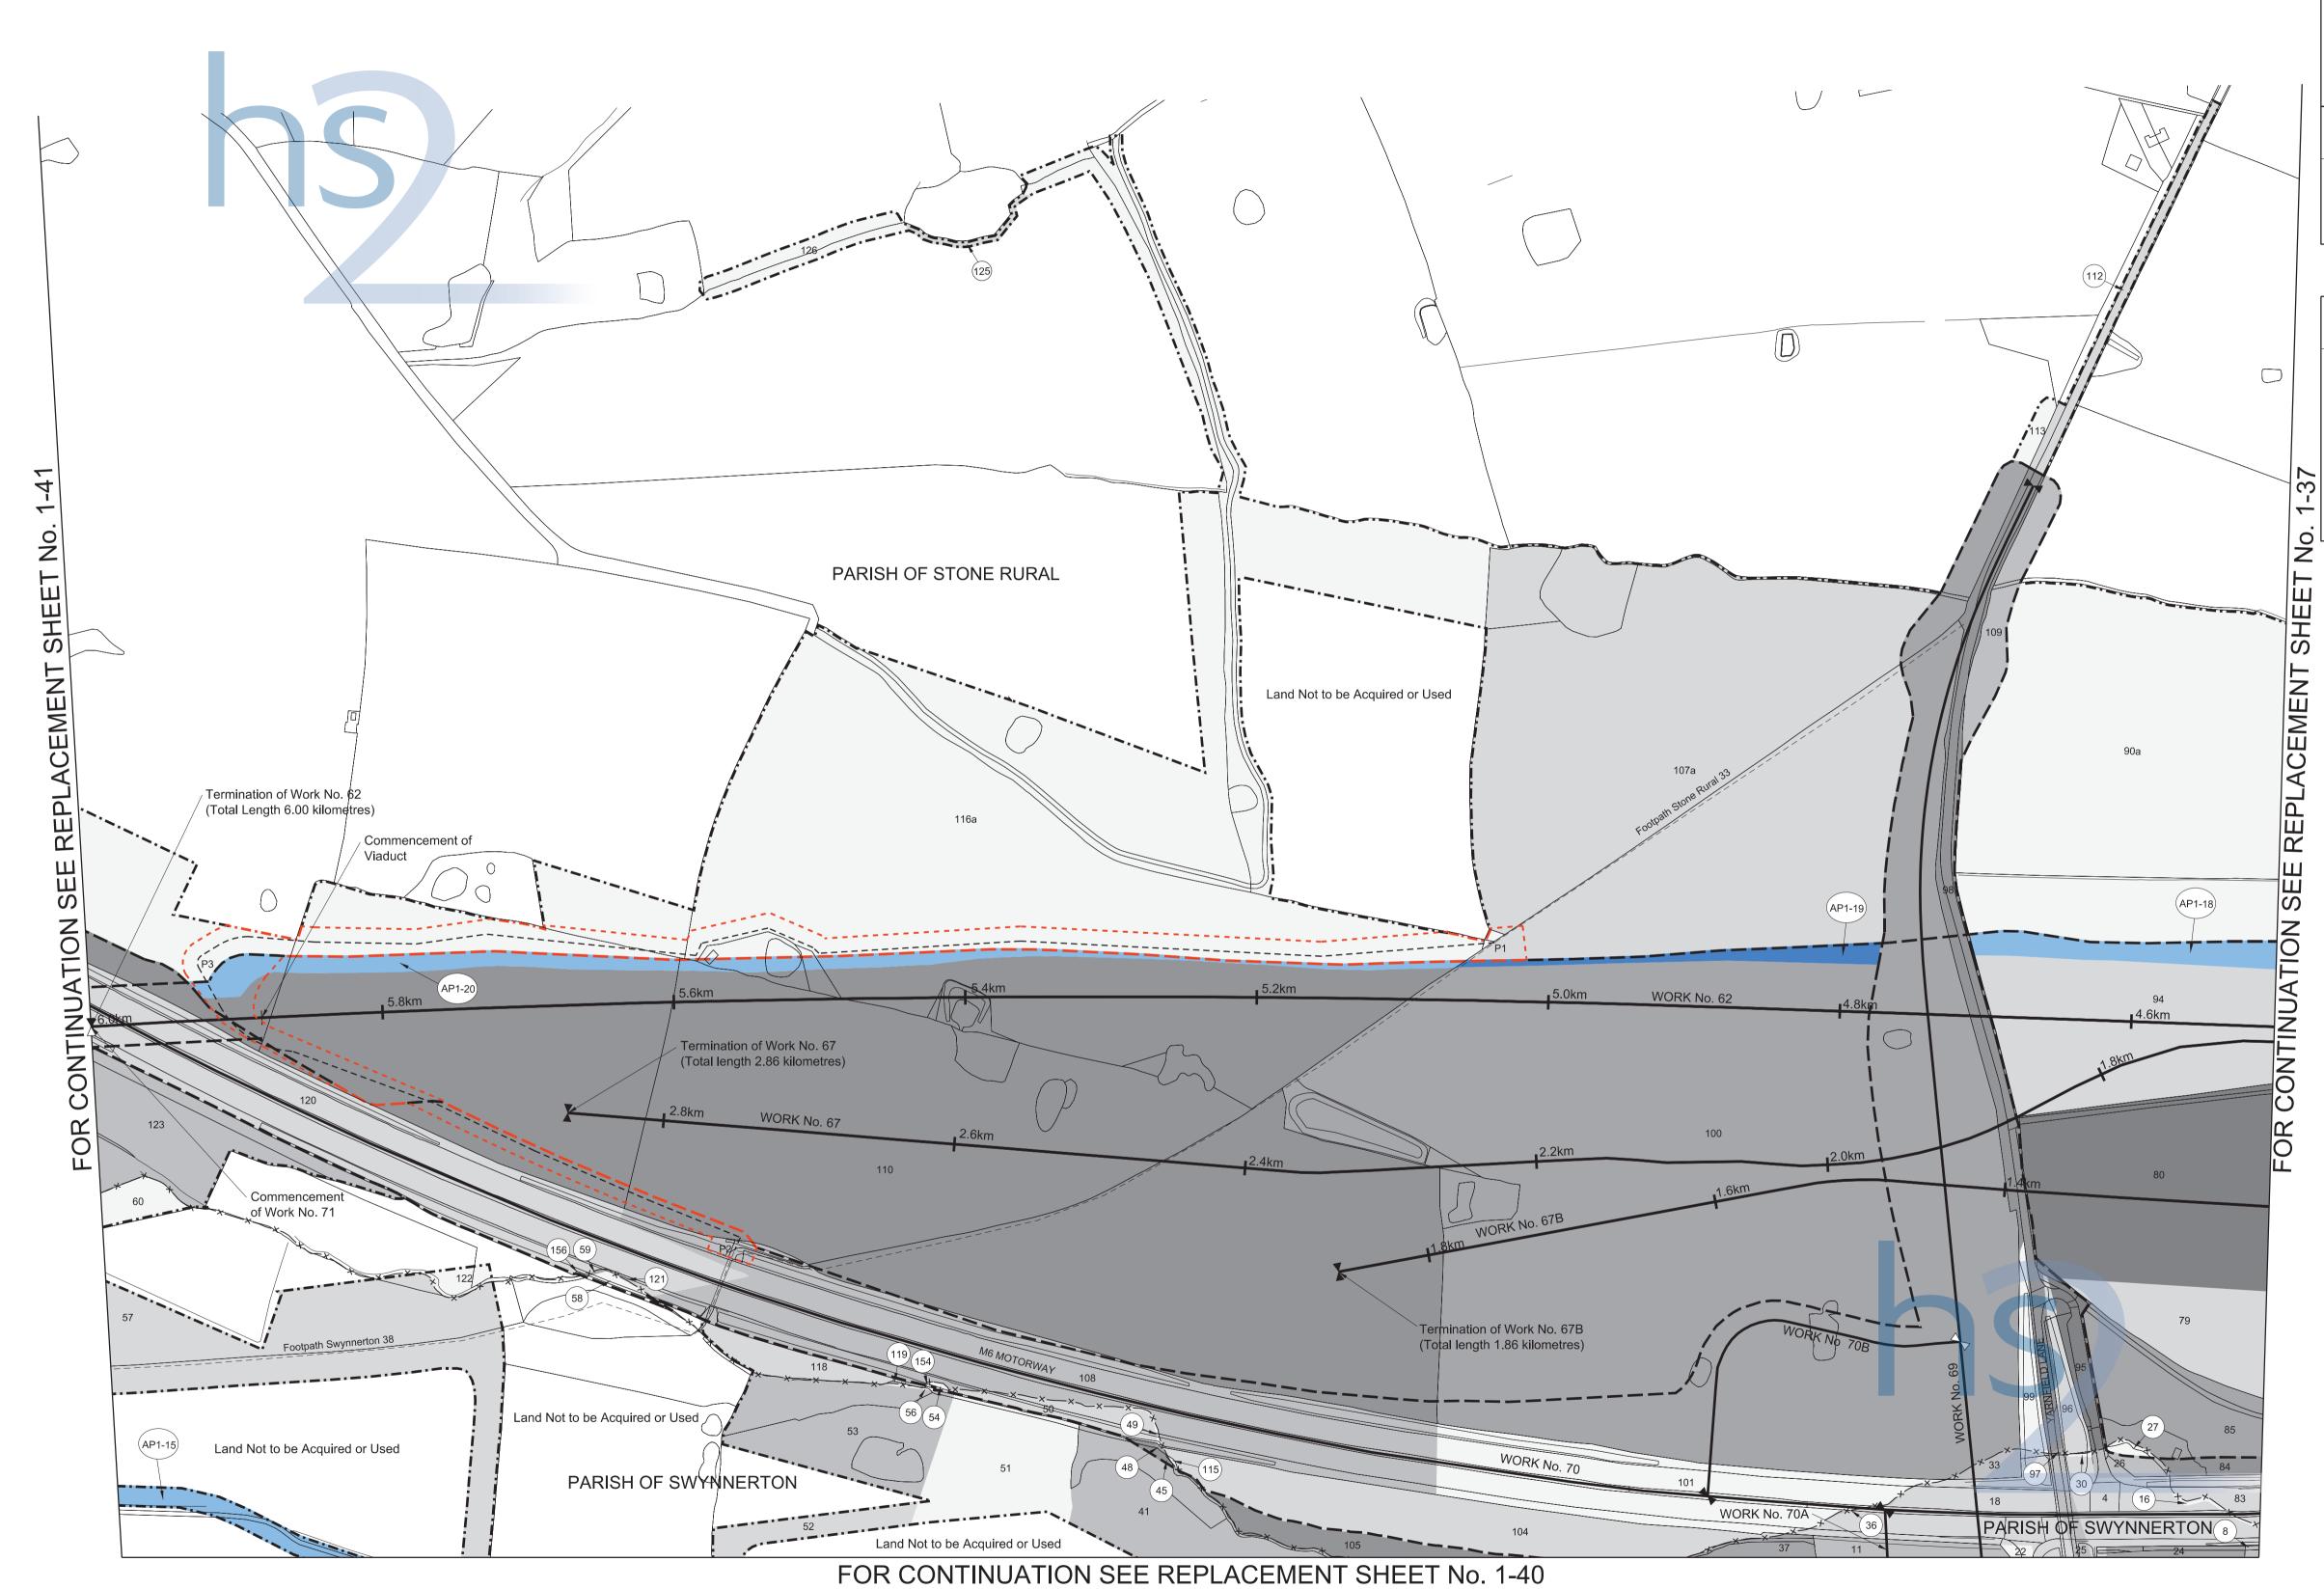

For Section of Work No. 67C see Sheet No. 2-38 For Section of Work No. 67D see Sheet No. 2-38 For Section of Work No. 68 see Sheet No. 2-39 For Section of Work No. 69B see Sheet No. 2-40

The area enclosed by any limit of deviation or by any limit of land to be acquired or used is the area extending to the outer edge of the line marking those limits

This map is based upon Ordnance Survey material with the permission of Ordnance Survey on behalf of the controller of Her Majesty's stationery office crown copyright.
Unauthorised reproduction infringes crown copyright and may lead to prosecution or civil proceedings (Ordnance Survey Licence number 100049190)

AMENDMENTS TO THIS SHEET ARE AS FOLLOWS :-

Plot 73a added in the Parish of Stone Rural Plot 73 removed in the Parish of Stone Rural



REPLACEMENT SHEET No. 1-39

IN PARLIAMENT - SESSION 2017-19

HIGH SPEED RAIL
(WEST MIDLANDS - CREWE)

(WEST MIDLANDS - CREWE)

ADDITIONAL PROVISION
(MARCH 2018)

Works Nos. 62, 67, 67B (Railways) Works Nos. 69, 70 (Roads) Works No. 70A, 70B (Access Roads)

For Section of Work No. 62 see Sheet No. 2-34
For Section of Work No. 67 see Sheet No. 2-36
For Section of Work No. 67B see Sheet No. 2-37
For Section of Work No. 69 see Sheet No. 2-39
For Section of Work No. 70 see Sheet No. 2-40
For Section of Work No. 70A see Sheet No. 2-41
For Section of Work No. 70B see Sheet No. 2-41

The area enclosed by any limit of deviation or by any limit of land to be acquired or used is the area extending to the outer edge of the line marking those limits

This map is based upon Ordnance Survey material wi