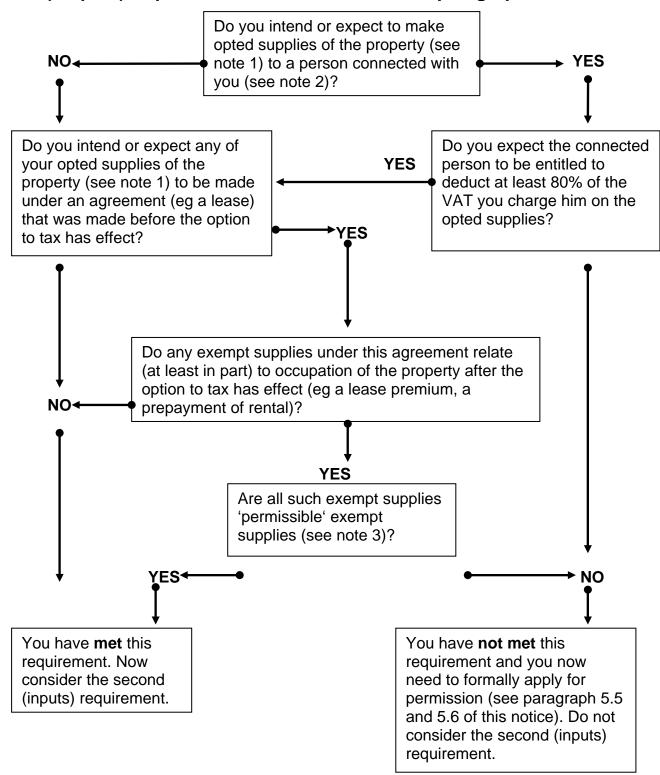

## Annex 2

Flow charts for condition 3 of the automatic permission conditions in Box D, paragraph 5.2.

The flow charts below are designed to assist with the application of condition 3 of the automatic permission conditions in Box D, paragraph 5.2.

This condition consists of two requirements. The first requirement looks at the supplies you intend or expect to make, the outputs. The second requirement, if applicable, looks at the recovery of the VAT you incur on your costs or purchases, the inputs.

Following the flowcharts are a series of notes clarifying some of the terms used in the flowchart. Neither the flowchart or the notes form part of the automatic permission condition and do not themselves have legal force, they are provided for guidance only.

## First (outputs) requirement – Condition 3, Box D, paragraph 5.2