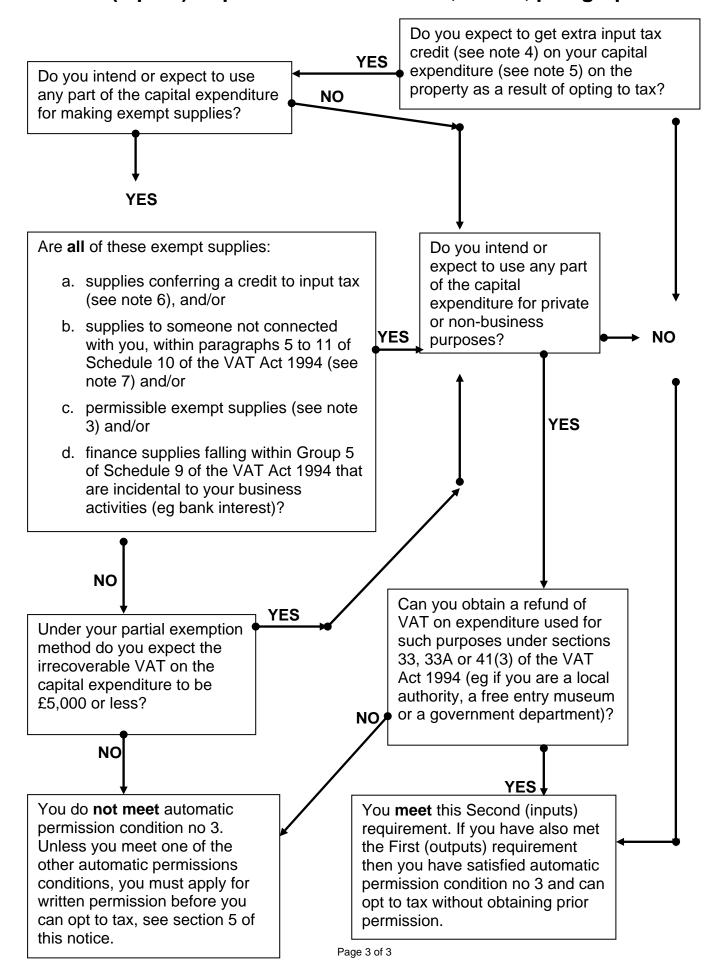

## Annex 2

Flow charts for condition 3 of the automatic permission conditions in Box D, paragraph 5.2.

The flow charts below are designed to assist with the application of condition 3 of the automatic permission conditions in Box D, paragraph 5.2.

This condition consists of two requirements. The first requirement looks at the supplies you intend or expect to make, the outputs. The second requirement, if applicable, looks at the recovery of the VAT you incur on your costs or purchases, the inputs.

Following the flowcharts are a series of notes clarifying some of the terms used in the flowchart. Neither the flowchart or the notes form part of the automatic permission condition and do not themselves have legal force, they are provided for guidance only.

## Second (inputs) requirement - condition 3, Box D, paragraph 5.2