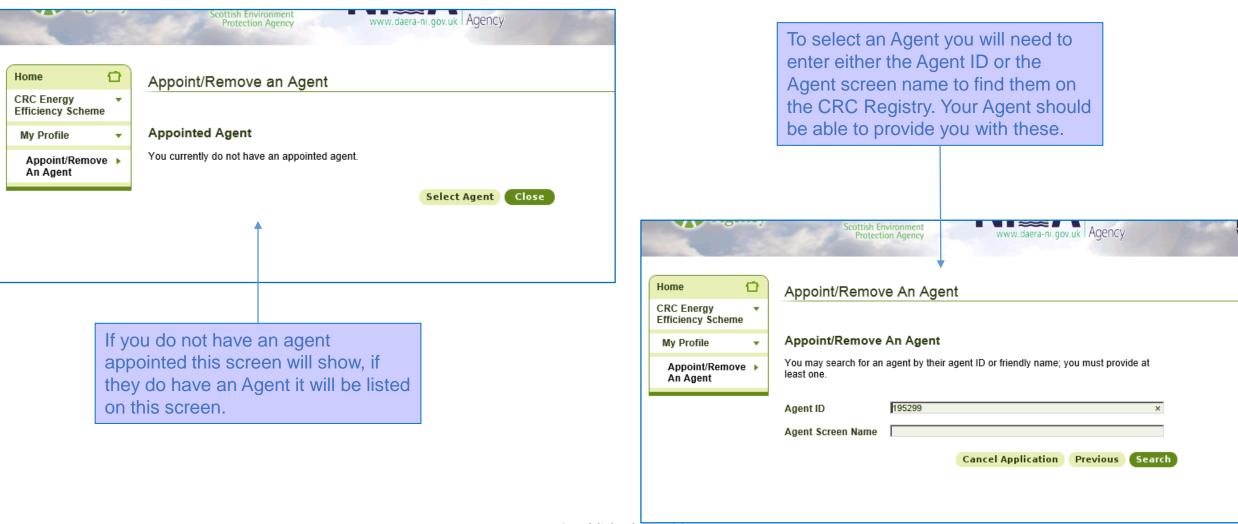

### Appointing an Agent

## Appointing an Agent

| -                         |   |       | F             | Protection A | gency www.da             | iera-ni.gov.uk I AGENCY  | Wal |             |                              |          | Here you<br>want to gi<br>transfer a                                                                                                                                                                                                                                                                                                                                                                                                                                                                                                                                                                                                                                                                                                                                                                                                                                                                                                                                                                                                                                                                                                                                                                                                                                                                                                                                                                                                                                                                                                                                                                                                                                                                                                                                                                                                                                                                                                                                                                                                                                                                                           |
|---------------------------|---|-------|---------------|--------------|--------------------------|--------------------------|-----|-------------|------------------------------|----------|--------------------------------------------------------------------------------------------------------------------------------------------------------------------------------------------------------------------------------------------------------------------------------------------------------------------------------------------------------------------------------------------------------------------------------------------------------------------------------------------------------------------------------------------------------------------------------------------------------------------------------------------------------------------------------------------------------------------------------------------------------------------------------------------------------------------------------------------------------------------------------------------------------------------------------------------------------------------------------------------------------------------------------------------------------------------------------------------------------------------------------------------------------------------------------------------------------------------------------------------------------------------------------------------------------------------------------------------------------------------------------------------------------------------------------------------------------------------------------------------------------------------------------------------------------------------------------------------------------------------------------------------------------------------------------------------------------------------------------------------------------------------------------------------------------------------------------------------------------------------------------------------------------------------------------------------------------------------------------------------------------------------------------------------------------------------------------------------------------------------------------|
| Home                      | 1 | •     | Select An A   | gent         |                          |                          |     |             |                              |          | Participar                                                                                                                                                                                                                                                                                                                                                                                                                                                                                                                                                                                                                                                                                                                                                                                                                                                                                                                                                                                                                                                                                                                                                                                                                                                                                                                                                                                                                                                                                                                                                                                                                                                                                                                                                                                                                                                                                                                                                                                                                                                                                                                     |
| CRC Energ<br>Efficiency S |   | •     |               | •            |                          |                          |     |             |                              |          | surrende                                                                                                                                                                                                                                                                                                                                                                                                                                                                                                                                                                                                                                                                                                                                                                                                                                                                                                                                                                                                                                                                                                                                                                                                                                                                                                                                                                                                                                                                                                                                                                                                                                                                                                                                                                                                                                                                                                                                                                                                                                                                                                                       |
| My Profile                |   | •     | Agents        |              |                          |                          |     |             |                              |          |                                                                                                                                                                                                                                                                                                                                                                                                                                                                                                                                                                                                                                                                                                                                                                                                                                                                                                                                                                                                                                                                                                                                                                                                                                                                                                                                                                                                                                                                                                                                                                                                                                                                                                                                                                                                                                                                                                                                                                                                                                                                                                                                |
| Appoint/<br>An Agen       |   | •     |               |              | Results Page:   1        |                          |     |             |                              | A. C.    | Pro                                                                                                                                                                                                                                                                                                                                                                                                                                                                                                                                                                                                                                                                                                                                                                                                                                                                                                                                                                                                                                                                                                                                                                                                                                                                                                                                                                                                                                                                                                                                                                                                                                                                                                                                                                                                                                                                                                                                                                                                                                                                                                                            |
|                           |   |       | Agent I       | D            | Agent So                 | creen Name               |     | 100 million |                              | Series - | Sector and the sector of the s |
|                           |   |       | <u>195299</u> |              | Laura (DO NOT SELECT)    |                          |     |             | Home                         | Ð        | Confirm App                                                                                                                                                                                                                                                                                                                                                                                                                                                                                                                                                                                                                                                                                                                                                                                                                                                                                                                                                                                                                                                                                                                                                                                                                                                                                                                                                                                                                                                                                                                                                                                                                                                                                                                                                                                                                                                                                                                                                                                                                                                                                                                    |
|                           |   |       |               |              | Can                      | cel Application Previous |     |             | CRC Energy<br>Efficiency Scl | neme 🔻   |                                                                                                                                                                                                                                                                                                                                                                                                                                                                                                                                                                                                                                                                                                                                                                                                                                                                                                                                                                                                                                                                                                                                                                                                                                                                                                                                                                                                                                                                                                                                                                                                                                                                                                                                                                                                                                                                                                                                                                                                                                                                                                                                |
|                           |   |       |               |              |                          |                          |     |             | My Profile                   | -        | Required fields are m                                                                                                                                                                                                                                                                                                                                                                                                                                                                                                                                                                                                                                                                                                                                                                                                                                                                                                                                                                                                                                                                                                                                                                                                                                                                                                                                                                                                                                                                                                                                                                                                                                                                                                                                                                                                                                                                                                                                                                                                                                                                                                          |
|                           |   |       |               |              |                          |                          |     |             | Appoint/Re<br>An Agent       | move 🕨   | Agent Details<br>Confirm the selecte                                                                                                                                                                                                                                                                                                                                                                                                                                                                                                                                                                                                                                                                                                                                                                                                                                                                                                                                                                                                                                                                                                                                                                                                                                                                                                                                                                                                                                                                                                                                                                                                                                                                                                                                                                                                                                                                                                                                                                                                                                                                                           |
|                           |   | ect t | • •           |              | umber to<br>ould like to |                          |     |             |                              |          | Agent ID<br>Agent Screen Nar<br>Do you grant the<br>selected Agent<br>permission to<br>transfer allowanc                                                                                                                                                                                                                                                                                                                                                                                                                                                                                                                                                                                                                                                                                                                                                                                                                                                                                                                                                                                                                                                                                                                                                                                                                                                                                                                                                                                                                                                                                                                                                                                                                                                                                                                                                                                                                                                                                                                                                                                                                       |
|                           |   |       |               |              |                          |                          |     |             |                              |          | from your account on your behalf? *                                                                                                                                                                                                                                                                                                                                                                                                                                                                                                                                                                                                                                                                                                                                                                                                                                                                                                                                                                                                                                                                                                                                                                                                                                                                                                                                                                                                                                                                                                                                                                                                                                                                                                                                                                                                                                                                                                                                                                                                                                                                                            |

Here you need to select whether you want to give the Agent authority to transfer allowances to other Participants. **This is not required to surrender allowances** 

|                                   | SCOTUSITE                                                                                                                                             | wronnent                                 |                    |                |     |
|-----------------------------------|-------------------------------------------------------------------------------------------------------------------------------------------------------|------------------------------------------|--------------------|----------------|-----|
| 12                                | Protecti                                                                                                                                              | on Agency                                | www.daera-ni.go    | ov.uk I Agency | Bar |
|                                   |                                                                                                                                                       |                                          |                    |                |     |
| Home 🔂                            | Confirm Appoir                                                                                                                                        | t Agent                                  |                    |                |     |
| CRC Energy •<br>Efficiency Scheme |                                                                                                                                                       | _                                        |                    |                |     |
| My Profile 🔹                      | Required fields are marke                                                                                                                             | ed with *                                |                    |                |     |
| Appoint/Remove 🕨<br>An Agent      | Agent Details<br>Confirm the selected A                                                                                                               | gent is correct.                         |                    |                |     |
|                                   | Agent ID<br>Agent Screen Name<br>Do you grant the<br>selected Agent<br>permission to<br>transfer allowances<br>from your account<br>on your behalf? * | 195299<br>Laura (DO NOT<br>O No<br>O Yes |                    |                |     |
|                                   |                                                                                                                                                       |                                          | Cancel Application | Previous Ne    | ext |