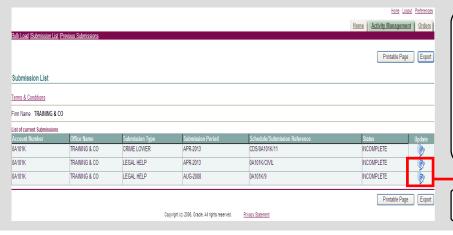

Click on the 'Activity Management' tab.

You can then see the list of your current submissions by clicking on 'Submission List' from the menu.

**Activity Management** 

<u>Home Loqout Preferences</u>

Orders

## **Select Your Submission**

The submission list shows all of the current submissions for your firm. Your civil submission will be labelled **LEGAL HELP**.

If you have more than one office you may have more than one submission.

Ensure that you select the correct submission from the list.

Click 'Update' to start your submission.