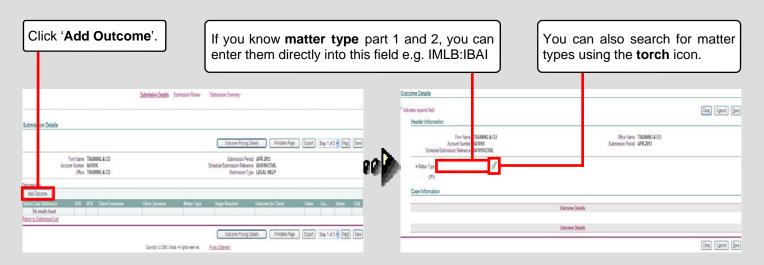

# Add a New Outcome, Step 1

#### **Entering Your Data**

Enter the data for your civil outcome here. Once you have entered the data click the 'Save' button to save your outcome.

You will only be asked to input in to the relevant fields based on your entries.