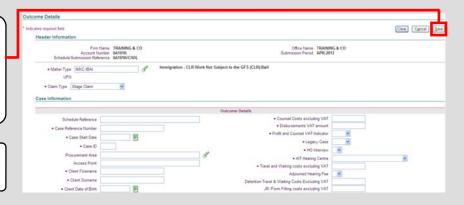

# Add a New Outcome, Step 1

#### **Entering Your Data**

Enter the data for your civil outcome here. Once you have entered the data click the 'Save' button to save your outcome.

You will only be asked to input in to the relevant fields based on your entries.

Repeat this process for all outcomes for the submission period.