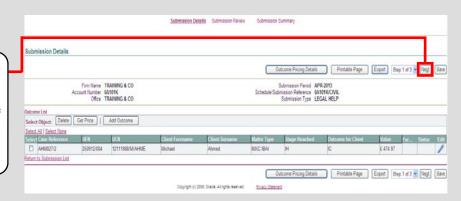

## Steps 2 and 3

Submission details displays a summary of each outcome and its value.

Click 'Next' to move to Step 2, a summary of your submission so far.

Click 'Next' again to move to Step 3.