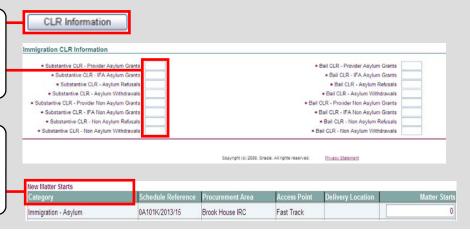

## 6. CLR Data and New Matter Starts

Click on 'CLR Information'. Enter your CLR data and click 'Save & Close'.

**Note:** If you have no data to report you must still enter **0** in each field.

Enter your new matter starts in the last column of the New Matter Starts table.

Leave the column blank if you have none to report.