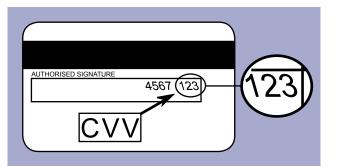

**A15** The Card Verification Value (CVV) is a 3-digit security code found on the back of the card on the signature strip - it consists of the last 3 digits. For Amex the security code consists of 4-digits and is found on the front of the card.

If you do not provide the CVV number, we cannot take your payment and your application will be rejected as invalid.

| AMERICAN EXPRESS<br>CVV<br>1234<br>1234 123456 12345 | 1234 |
|------------------------------------------------------|------|
|                                                      | /    |