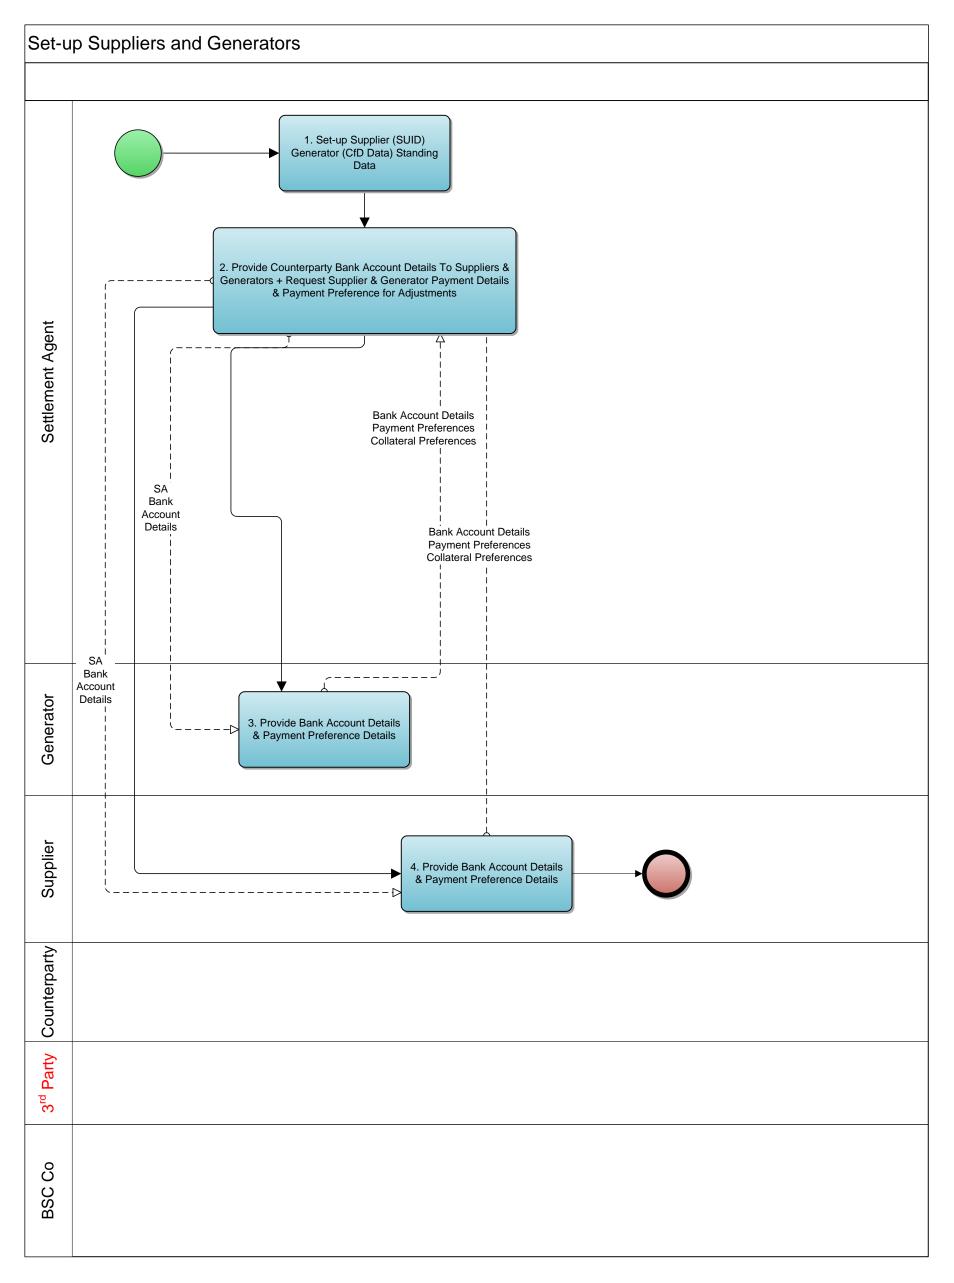

## **Notational Key**







## Reserve Fund Estimation For Each Supplier For Each Supplier Market Share For 6. Inform Each Ref Supplier of Estimated 5. Calculate Month Estimated (net of Settlement Agent Required Adjustment for Ells) Adjustment (+ / -) Reserve Fund of Year Ahead 4. Estimate how Supplier Reserve much each supplier will have in reserve Fund Balance fund at year end Estimated Reserve 1. Forecast Current Fund Year End Reserve Annually Fund Position 3. Inform Counterparty Settlement Agent of Forecast Current Year End Reserve Fund Position + Forecast Size of Reserve Fund For Following Year 2. Forecast Size of Reserve Fund For Following Year Supplier Notify supplier