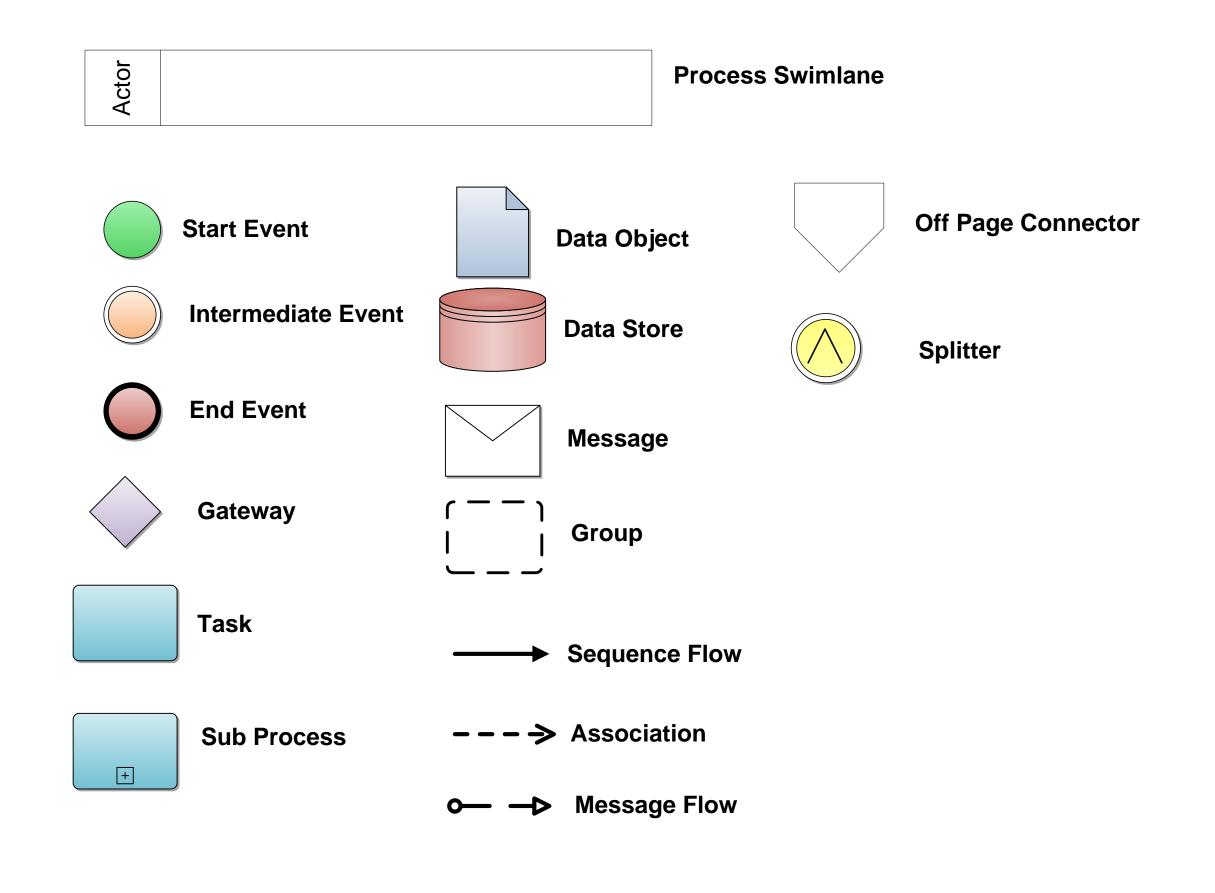

## **Notational Key**







## Reserve Fund Estimation For Each Supplier For Each Supplier Market Share For 6. Inform Each Ref Supplier of Estimated 5. Calculate Month Estimated (net of Settlement Agent Required Adjustment for Ells) Adjustment (+ / -) Reserve Fund of Year Ahead 4. Estimate how Supplier Reserve much each supplier will have in reserve Fund Balance fund at year end Estimated Reserve 1. Forecast Current Fund Year End Reserve Annually Fund Position 3. Inform Counterparty Settlement Agent of Forecast Current Year End Reserve Fund Position + Forecast Size of Reserve Fund For Following Year 2. Forecast Size of Reserve Fund For Following Year Supplier Notify supplier