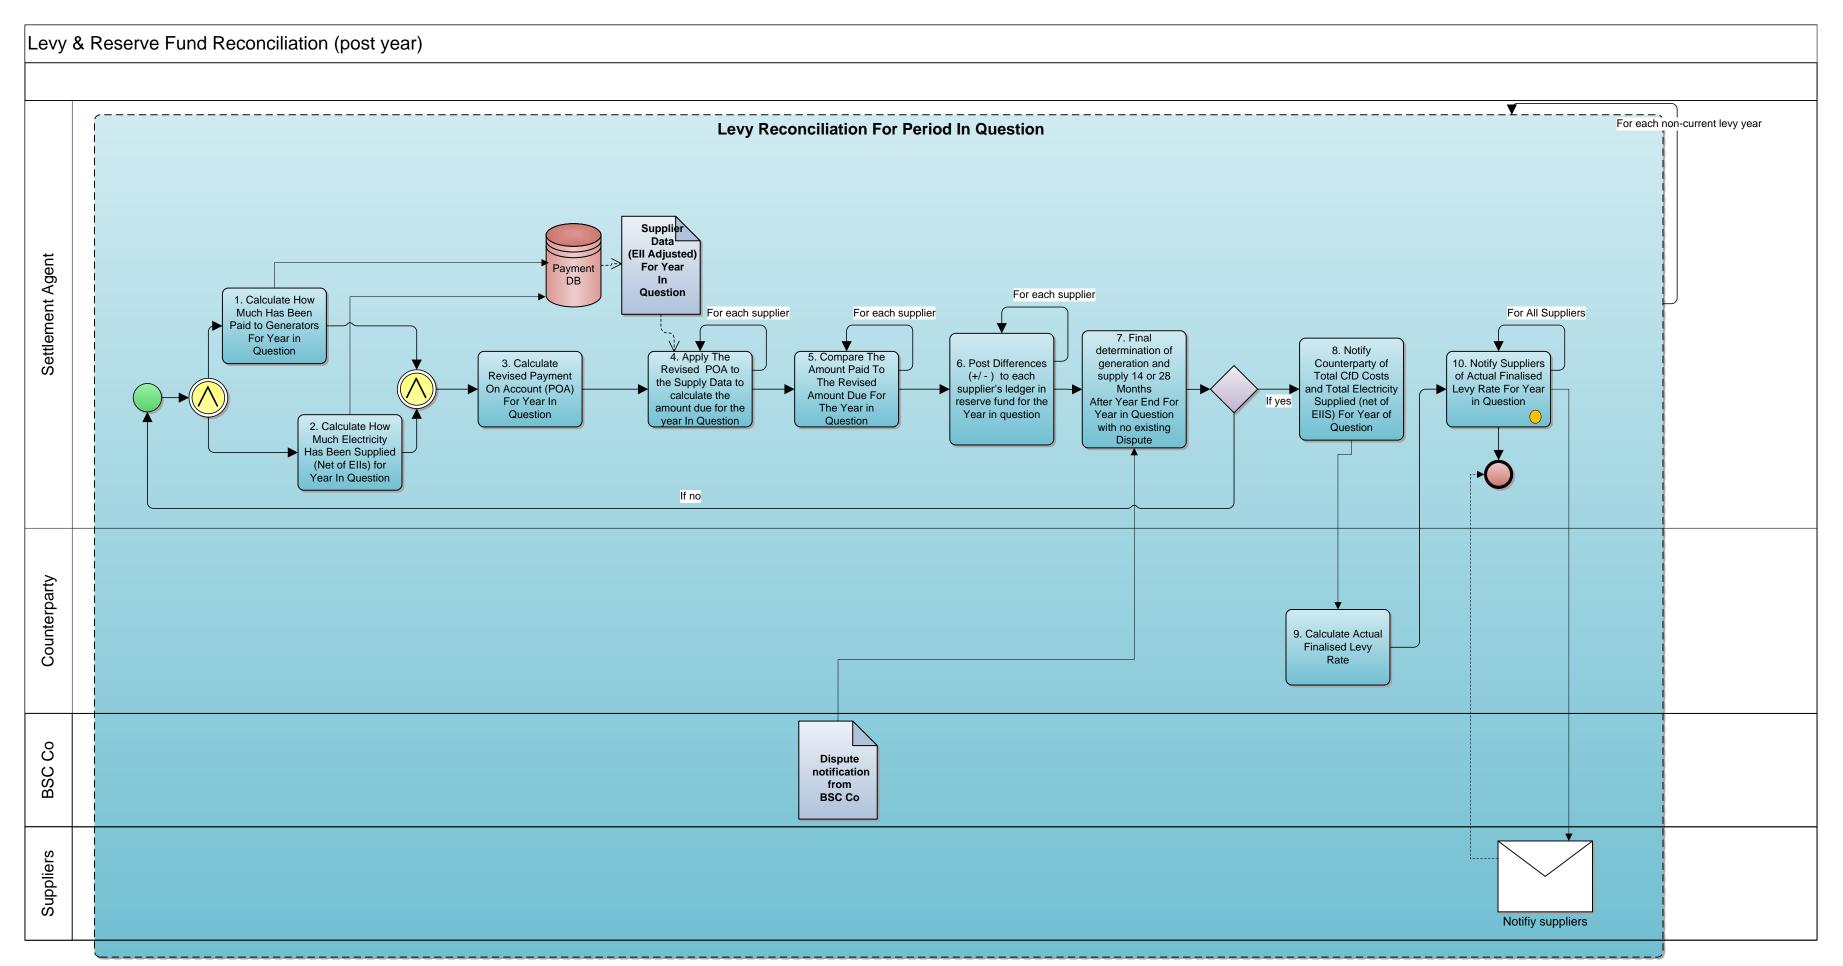

## Reserve Fund Estimation For Each Supplier For Each Supplier Market Share For 6. Inform Each Ref Supplier of Estimated 5. Calculate Month Estimated (net of Settlement Agent Required Adjustment for Ells) Adjustment (+ / -) Reserve Fund of Year Ahead 4. Estimate how Supplier Reserve much each supplier will have in reserve Fund Balance fund at year end Estimated Reserve 1. Forecast Current Fund Year End Reserve Annually Fund Position 3. Inform Counterparty Settlement Agent of Forecast Current Year End Reserve Fund Position + Forecast Size of Reserve Fund For Following Year 2. Forecast Size of Reserve Fund For Following Year Supplier Notify supplier