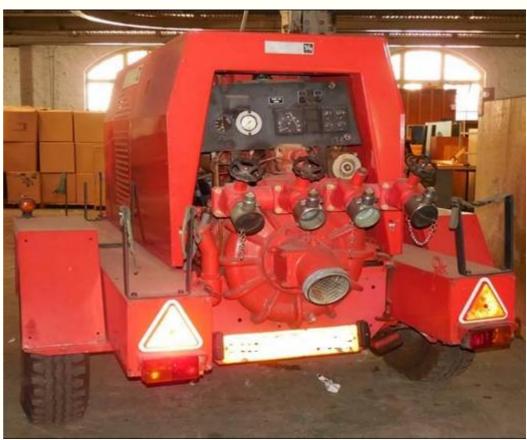

# Lot: 698.014

Equipment Details: Portable Fire Pump

<u>Serial Number:</u> Yd N° 3069