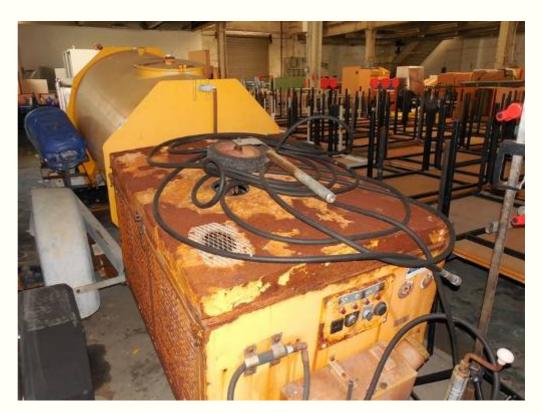

# Lot: 698.019

Equipment Details: Power Washer

<u>Manufacturer</u>: TDC

<u>Model / Type:</u> 15/200

<u>Serial Number:</u> Yd N°7073

DSA (G) 698 - SALE OF MISC EQPT IN GIBRALTAR