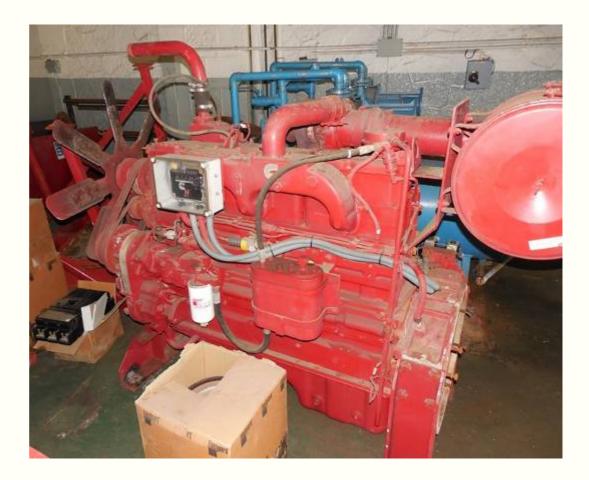

er Valve DN300 manual on/off --- 1 in N° Item 7: Salt Water Valve DN350 manual on/off --- 1 in N° Item 8: Salt Water Valve Brass or Bronze Brooksbank 8" CL150 Item 9: ATB Electric Motor Y/A 400/230V --- 2 in N° Item10: Rotork Control Limited - Actuator 415volts Ser Z3574104/01 Type AQ315F10 Item11: Rotork Control Limited - Actuator 415volts Ser Z3574105/01 Type AQ315F10
- Item12: Water level indicator stainless steel --- 2 in N° Plus 4 Emergency Stop Box stainless steel --- 4 in N°
- Item13: Red Heavy Duty Valve bottom photo --- 1 in N°



#### DSA (G) 698 - SALE OF MISC EQPT IN GIBRALTAR

# Lot: 698.010

Equipment Details: 2 Vacuum Systems

Manufacturer: Chemvac





#### DSA (G) 698 - SALE OF MISC EQPT IN GIBRALTAR

# Lot: 698.011

Equipment Details: Diesel Engine

Manufacturer: Holset





#### DSA (G) 698 - SALE OF MISC EQPT IN GIBRALTAR

# Lot: 698.012

Equipment Details: Booster Pump

Manufacturer: Sterling Fluid Systems Ltd

Year of M.: 1999

Serial Number: 9926039/3A





#### DSA (G) 698 - SALE OF MISC EQPT IN GIBRALTAR

# Lot: 698.013

Equipment Details: 2 Main Pumps

Manufacturer: Sterling Fluid Systems Ltd

Year of M.: 1999

Serial Numbers: 9926039/1A & 9926039/1B





#### DSA (G) 698 - SALE OF MISC EQPT IN GIBRALTAR

# Lot: 698.014

Equipment Details: Portable Fire Pump

<u>Serial Number:</u> Yd N° 3069





# DSA (G) 698 - SALE OF MISC EQPT IN GIBRALTAR

# Lot: 698.015

Equipment Details: Stainless Steel

4 in Number Tanks & Pipes







#### DSA (G) 698 - SALE OF MISC EQPT IN GIBRALTAR

# Lot: 698.016

Equipment Details: Gym Equipment 7 in Number





#### D