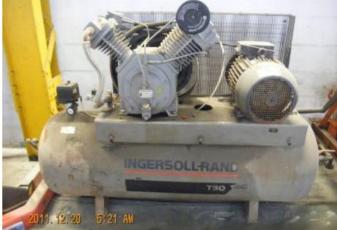

#### DSA (G) 698 - SALE OF MISC EQPT IN GIBRALTAR

|              | Description of Store<br>Full description of surplus being<br>declared inc, make/model & serial<br>number if known, size, weight &<br>specification. | Quantity |
|--------------|-----------------------------------------------------------------------------------------------------------------------------------------------------|----------|
| Lot: 698.022 | INGERSOLL-RAND COMMESSUR                                                                                                                            | (1)      |
| Lot: 698.023 | RYME RBT                                                                                                                                            | (1)      |
| Lot: 698.024 | BTONNES A POSTOL LIFT                                                                                                                               | (1)      |
| Lot: 698.025 | STONNES 4 PUSTER LIFT                                                                                                                               | (1)      |
| Lot: 698.026 | VACUBLAST                                                                                                                                           | (1)      |
| Lot: 698.027 | 6 POSTOR MOBILE LIFTS                                                                                                                               | ai       |
| Lot: 698.028 | OXFORD WELDER                                                                                                                                       | aj       |
| Lot: 698.029 | DRUM LIFT                                                                                                                                           | (1)      |
| Lot: 698.030 | SHEET METAL WORK & Mein                                                                                                                             | U (1)    |
|              |                                                                                                                                                     |          |