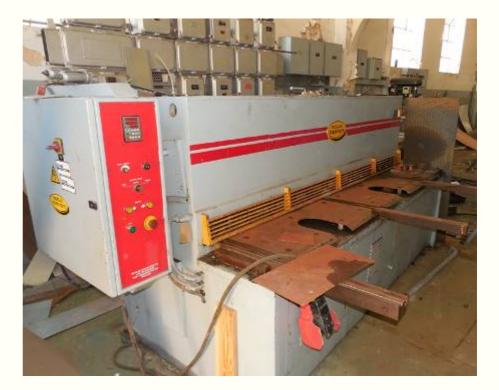

# Lot: 698.002

Equipment Details: Hydraulic Guillotine <u>Manufacturer</u>: Morgan Rushworth Ltd

<u>Serial Number:</u> Yd N°3175