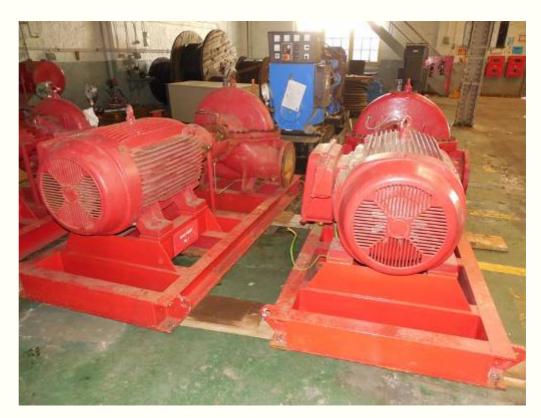

# Lot: 698.013

Equipment Details: 2 Main Pumps

Manufacturer: Sterling Fluid Systems Ltd

Year of M.: 1999

Serial Numbers: 9926039/1A & 9926039/1B