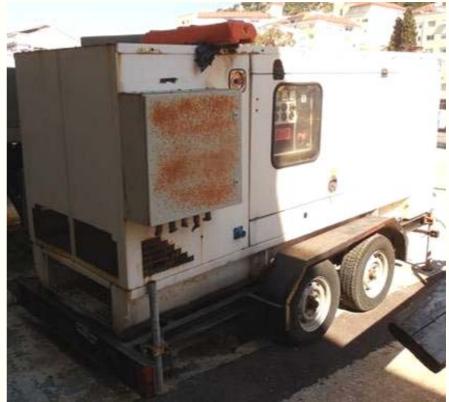

# Lot: 698.006

Equipment Details: Mobile Generator 2 Manufacturer: FG Wilson Engineering Maintained By Burtonwood Running hrs: 07007 hrs KVA: 150 Derking Discol Engine

Perkins Diesel Engine (Manufactured 2004)

AC Synchronous Generator: Specially manufactured by Leroy Somer, a division of Emerson Electric.