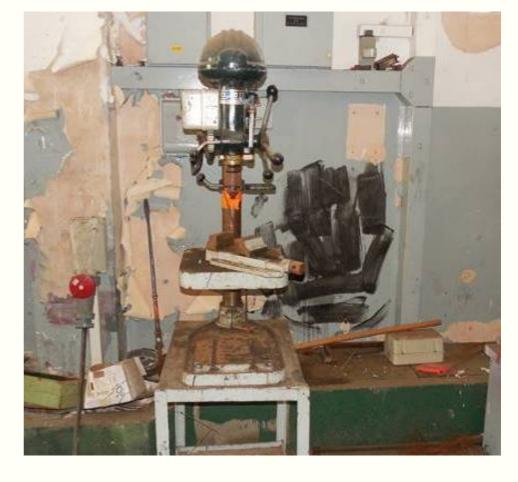

# Lot: 698.003

Equipment Details: Pillar Drilling Machine <u>Manufacturer</u>: Elliott Machinery Ltd <u>Year of M.</u>: 1965 <u>Serial Number</u> Yd N°0812