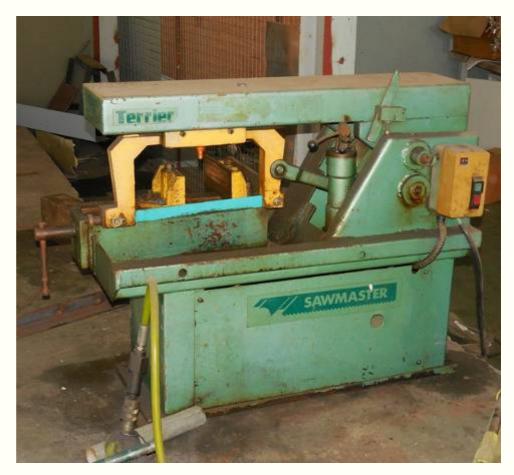

#### Lot: 698.004

Equipment Details: Reciprocating Saw <u>Manufacturer</u>: Qualters & Smith 150

Serial Number: SB1211T615