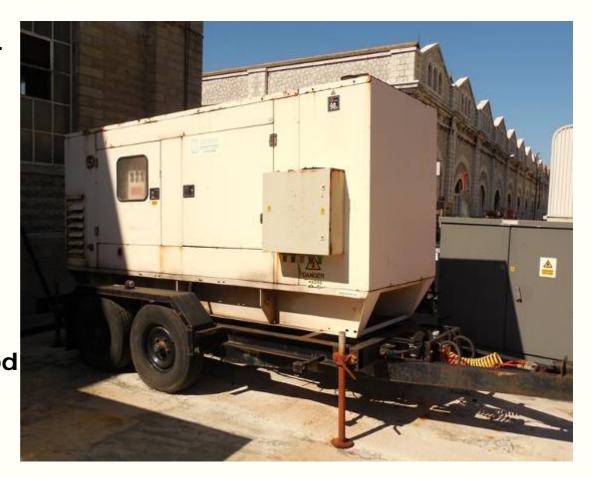

#### Lot: 698.005

Equipment Details: Mobile Generator 1 Running hrs: 13329 hrs KVA: 260 Maintained By Burtonwood