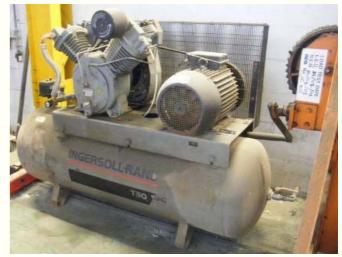

#### DSA (G) 698 - SALE OF MISC EQPT IN GIBRALTAR

|              | Description of Store<br>Full description of surplus being<br>declared inc, make/model & serial<br>number if known, size, weight &<br>specification. | Quantity |
|--------------|-----------------------------------------------------------------------------------------------------------------------------------------------------|----------|
| Lot: 698.022 | INGERSOLL-RAND COMMESSUR                                                                                                                            | (1)      |
| Lot: 698.023 | RYME RBT                                                                                                                                            | (1)      |
| Lot: 698.024 | BTONNES A POSTOL LIFT                                                                                                                               | (1)      |
| Lot: 698.025 | STONNES 4 PUSTER LIFT                                                                                                                               | (1)      |
| Lot: 698.026 | VACUBLAST                                                                                                                                           | (1)      |
| Lot: 698.027 | 6 POSTOR MOBILE LIFTS                                                                                                                               | ai       |
| Lot: 698.028 | OXFORD WELDER                                                                                                                                       | aj       |
| Lot: 698.029 | DRUM LIFT                                                                                                                                           | (1)      |
| Lot: 698.030 | SHEET METAL WORK & Mein                                                                                                                             | U (1)    |
|              |                                                                                                                                                     |          |