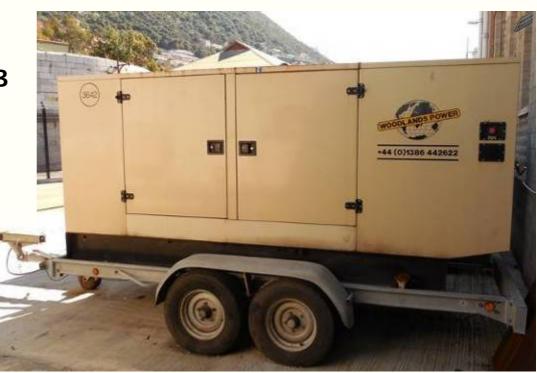

# Lot: 698.007

Equipment Details: Mobile Generator 3 Manufacturer: Woodlands Power Maintained By Burtonwood KVA: 150 Hours N/A

John Deere Diesel Engine