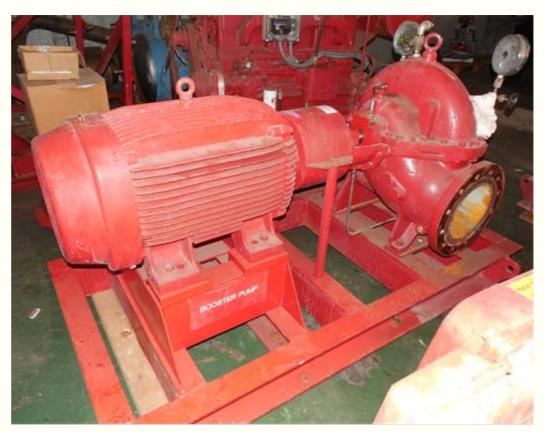

# Lot: 698.012

Equipment Details: Booster Pump

Manufacturer: Sterling Fluid Systems Ltd

Year of M.: 1999

Serial Number: 9926039/3A