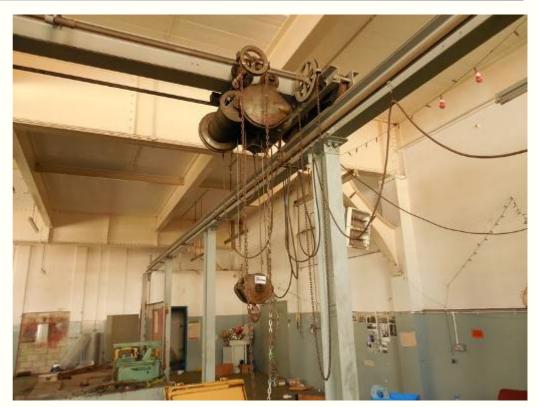

# Lot: 698.001

Equipment Details: Electric Hoist 2 ton <u>Manufacturer</u>: Morris <u>Year of M.</u>: 1980 <u>Serial Number:</u> Yd N°0780

Location: Shed 83

Other Items included with the Hoist: Travel Bogie, Track rails and steel support pillars.