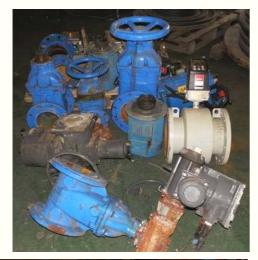

#### Lot: 698.009 Equipment Details: **Heavy Duty Valves**

- Item 1: Magflo Flow meter Type MAG3100 --- 2 in N° Item 2: Salt Water Valve DN150 with Elec 415V on/off --- 2 in N° Item 3: Salt Water Valve DN200 manual on/off --- 3 in N° Item 4: Salt Water Valve DN100 manual on/off --- 2 in N° Item 5: Salt Water Valve DN250 manual on/off --- 1 in N° Item 6: Salt Water Valve DN300 manual on/off --- 1 in N° Item 7: Salt Water Valve DN350 manual on/off --- 1 in N° Item 8: Salt Water Valve Brass or Bronze Brooksbank 8" CL150 Item 9: ATB Electric Motor Y/A 400/230V --- 2 in N° Item10: Rotork Control Limited - Actuator 415volts Ser Z3574104/01 Type AQ315F10 Item11: Rotork Control Limited - Actuator 415volts Ser Z3574105/01 Type AQ315F10
- Item12: Water level indicator stainless steel --- 2 in N° Plus 4 Emergency Stop Box stainless steel --- 4 in N°
- Item13: Red Heavy Duty Valve bottom photo --- 1 in N°