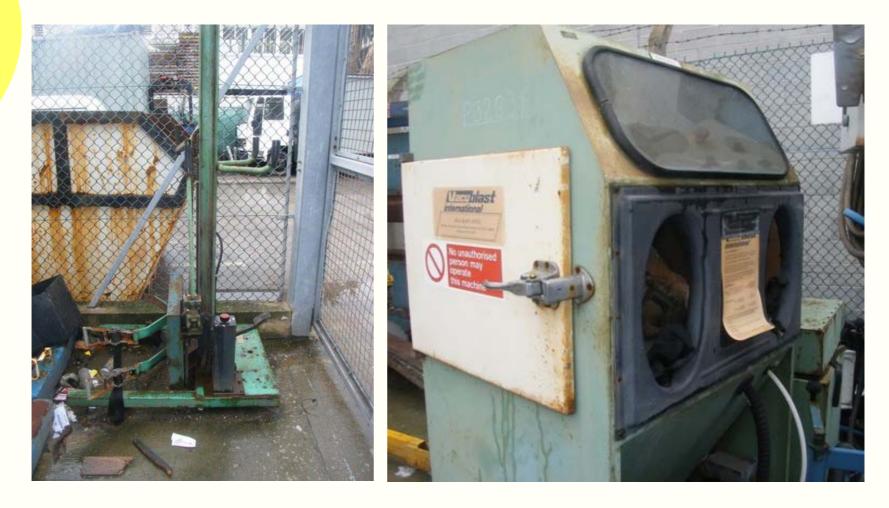

#### DSA (G) 698 - SALE OF MISC EQPT IN GIBRALTAR

# Lot: 698.011

Equipment Details: Diesel Engine

Manufacturer: Holset