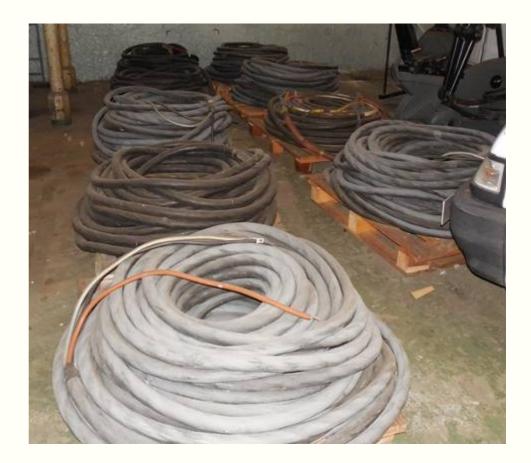

nufacturer: Sterling Fluid Systems Ltd

Year of M.: 1999

Serial Number: 9926039/3A





#### DSA (G) 698 - SALE OF MISC EQPT IN GIBRALTAR

# Lot: 698.013

Equipment Details: 2 Main Pumps

Manufacturer: Sterling Fluid Systems Ltd

Year of M.: 1999

Serial Numbers: 9926039/1A & 9926039/1B





#### DSA (G) 698 - SALE OF MISC EQPT IN GIBRALTAR

# Lot: 698.014

Equipment Details: Portable Fire Pump

<u>Serial Number:</u> Yd N° 3069





# DSA (G) 698 - SALE OF MISC EQPT IN GIBRALTAR

# Lot: 698.015

Equipment Details: Stainless Steel

4 in Number Tanks & Pipes







#### DSA (G) 698 - SALE OF MISC EQPT IN GIBRALTAR

# Lot: 698.016

Equipment Details: Gym Equipment 7 in Number





#### DSA (G) 698 - SALE OF MISC EQPT IN GIBRALTAR

# Lot: 698.017

Equipment Details: Shore Supply Cables, 9 x





# DSA (G) 698 - SALE OF MISC EQPT IN GIBRALTAR

# Lot: 698.018

Equipment Details: Compressor

Manufacturer: CompAir





# DSA (G) 698 - SALE OF MISC EQPT IN GIBRALTAR

# Lot: 698.019

Equipment Details: Power Washer

<u>Manufacturer</u>: TDC

<u>Model / Type:</u> 15/200

<u>Serial Number:</u> Yd N°7073





DSA (G) 698 - SALE OF MISC EQPT IN GIBRALTAR

# Lot: 698.020

Equipment Details: MT Spares





# DSA (G) 698 - SALE OF MISC EQPT IN GIBRALTAR

# Lot: 698.021

Equipment Details: Stationary 2 pallets





#### DSA (G) 698 - SALE OF MISC EQPT IN GIBRALTAR

|              | Description of Store<br>Full description of surplus being<br>declared inc, make/model & serial<br>number if known, size, weight &<br>specification. | Quantity |
|--------------|-----------------------------------