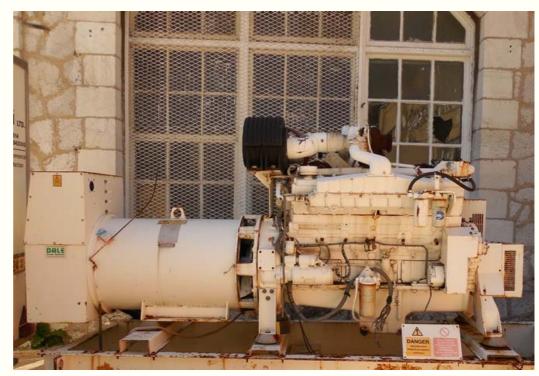

# Lot: 698.008

Equipment Details: Static Generator

<u>Manufacturer</u>: DALE Power Systems

<u>Running hrs:</u> 198 hrs <u>KVA</u>: N/A