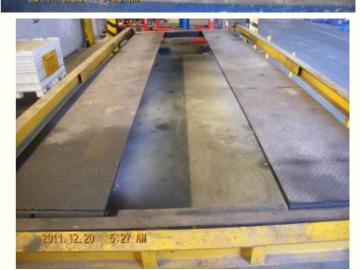

| ai       |
| Lot: 698.028 | OXFORD WELDER                                                                                                                                       | aj       |
| Lot: 698.029 | DRUM LIFT                                                                                                                                           | (1)      |
| Lot: 698.030 | SHEET METAL WORK & Mein                                                                                                                             | U (1)    |
|              |                                                                                                                                                     |          |

Please see photos on following pages





























































# DSA (G) 698 - SALE OF MISC EQPT IN GIBRALTAR

# Lot: 698.031

Equipment Details:

**Barber Shop Eqpt** 

- Hair Washer x 2
- Chairs x 8