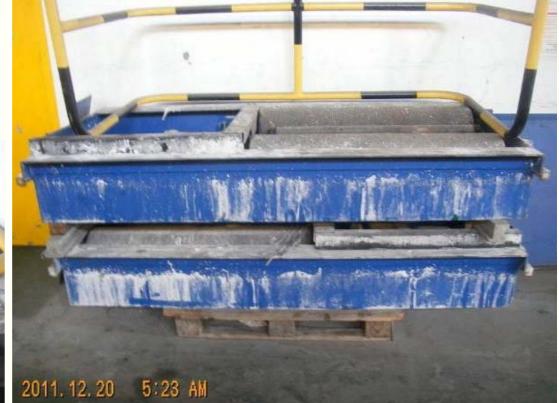

#### DSA (G) 698 - SALE OF MISC EQPT IN GIBRALTAR

# Lot: 698.012

Equipment Details: Booster Pump

Manufacturer: Sterling Fluid Systems Ltd

Year of M.: 1999

Serial Number: 9926039/3A

# Lot: 698.013

Equipment Details: 2 Main Pumps

Manufacturer: Sterling Fluid Systems Ltd

Year of M.: 1999

Serial Numbers: 9926039/1A & 9926039/1B