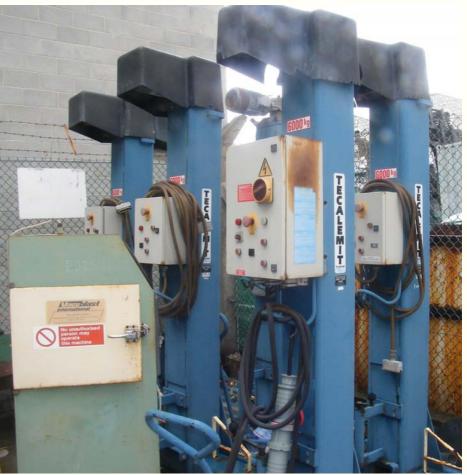

#### DSA (G) 698 - SALE OF MISC EQPT IN GIBRALTAR

|              | Description of Store<br>Full description of surplus being<br>declared inc, make/model & serial<br>number if known, size, weight &<br>specification. | Quantity |
|--------------|-----------------------------------------------------------------------------------------------------------------------------------------------------|----------|
| Lot: 698.022 | INGERSOLL-RAND COMMESSUR                                                                                                                            | (1)      |
| Lot: 698.023 | RYME RBT                                                                                                                                            | (1)      |
| Lot: 698.024 | BTONNES A POSTOL LIFT                                                                                                                               | (1)      |
| Lot: 698.025 | STONNES 4 PUSTER LIFT                                                                                                                               | (1)      |
| Lot: 698.026 | VACUBLAST                                                                                                                                           | (1)      |
| Lot: 698.027 | 6 POSTOR MOBILE LIFTS                                                                                                                               | ai       |
| Lot: 698.028 | OXFORD WELDER                                                                                                                                       | aj       |
| Lot: 698.029 | DRUM LIFT                                                                                                                                           | (1)      |
| Lot: 698.030 | SHEET METAL WORK & Mein                                                                                                                             | U (1)    |
|              |                                                                                                                                                     |          |