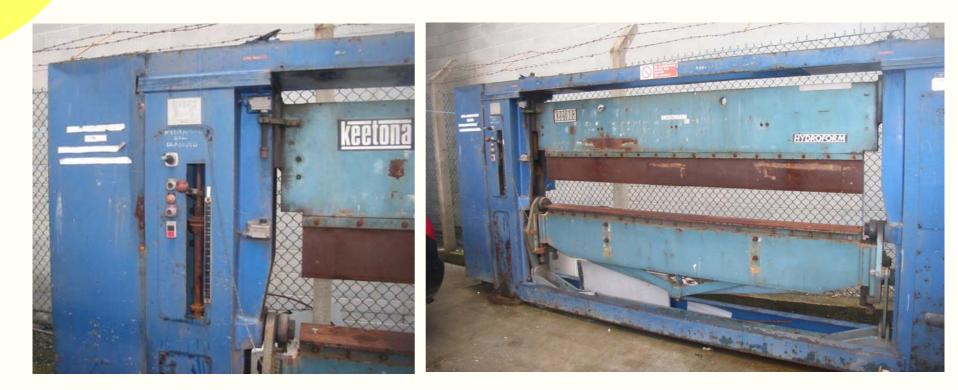

# Lot: 698.002

Equipment Details: Hydraulic Guillotine <u>Manufacturer</u>: Morgan Rushworth Ltd

<u>Serial Number:</u> Yd N°3175