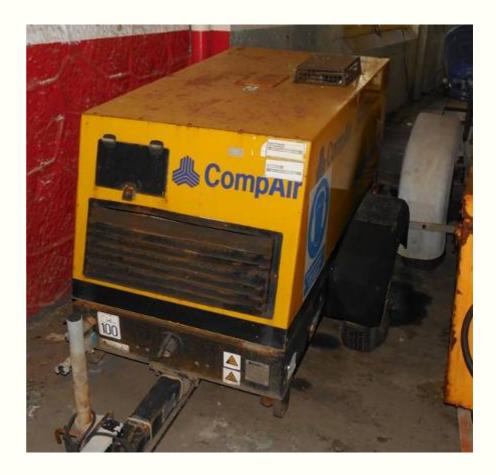

QPT IN GIBRALTAR

# Lot: 698.013

Equipment Details: 2 Main Pumps

Manufacturer: Sterling Fluid Systems Ltd

Year of M.: 1999

Serial Numbers: 9926039/1A & 9926039/1B





#### DSA (G) 698 - SALE OF MISC EQPT IN GIBRALTAR

# Lot: 698.014

Equipment Details: Portable Fire Pump

<u>Serial Number:</u> Yd N° 3069





# DSA (G) 698 - SALE OF MISC EQPT IN GIBRALTAR

# Lot: 698.015

Equipment Details: Stainless Steel

4 in Number Tanks & Pipes







#### DSA (G) 698 - SALE OF MISC EQPT IN GIBRALTAR

# Lot: 698.016

Equipment Details: Gym Equipment 7 in Number





#### DSA (G) 698 - SALE OF MISC EQPT IN GIBRALTAR

# Lot: 698.017

Equipment Details: Shore Supply Cables, 9 x





# DSA (G) 698 - SALE OF MISC EQPT IN GIBRALTAR

# Lot: 698.018

Equipment Details: Compressor

Manufacturer: CompAir





# DSA (G) 698 - SALE OF MISC EQPT IN GIBRALTAR

# Lot: 698.019

Equipment Details: Power Washer

<u>Manufacturer</u>: TDC

<u>Model / Type:</u> 15/200

<u>Serial Number:</u> Yd N°7073





DSA (G) 698 - SALE OF MISC EQPT IN GIBRALTAR

# Lot: 698.020

Equipment Details: MT Spares





# DSA (G) 698 - SALE OF MISC EQPT IN GIBRALTAR

# Lot: 698.021

Equipment Details: Stationary 2 pallets





#### DSA (G) 698 - SALE OF MISC EQPT IN GIBRALTAR

|              | Description of Store<br>Full description of surplus being<br>declared inc, make/model & serial<br>number if known, size, weight &<br>specification. | Quantity |
|--------------|-----------------------------------------------------------------------------------------------------------------------------------------------------|-------