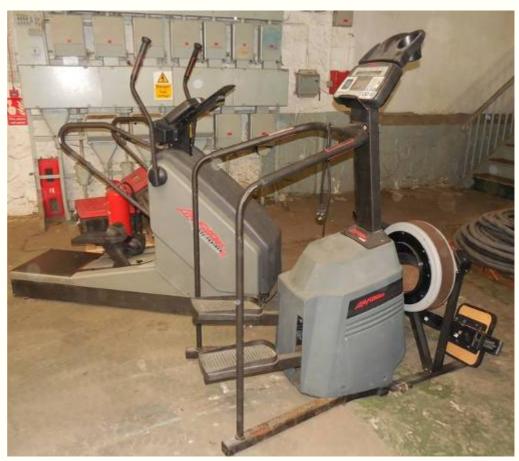

: Holset





#### DSA (G) 698 - SALE OF MISC EQPT IN GIBRALTAR

# Lot: 698.012

Equipment Details: Booster Pump

Manufacturer: Sterling Fluid Systems Ltd

Year of M.: 1999

Serial Number: 9926039/3A





#### DSA (G) 698 - SALE OF MISC EQPT IN GIBRALTAR

# Lot: 698.013

Equipment Details: 2 Main Pumps

Manufacturer: Sterling Fluid Systems Ltd

Year of M.: 1999

Serial Numbers: 9926039/1A & 9926039/1B





#### DSA (G) 698 - SALE OF MISC EQPT IN GIBRALTAR

# Lot: 698.014

Equipment Details: Portable Fire Pump

<u>Serial Number:</u> Yd N° 3069





# DSA (G) 698 - SALE OF MISC EQPT IN GIBRALTAR

# Lot: 698.015

Equipment Details: Stainless Steel

4 in Number Tanks & Pipes







#### DSA (G) 698 - SALE OF MISC EQPT IN GIBRALTAR

# Lot: 698.016

Equipment Details: Gym Equipment 7 in Number





#### DSA (G) 698 - SALE OF MISC EQPT IN GIBRALTAR

# Lot: 698.017

Equipment Details: Shore Supply Cables, 9 x





# DSA (G) 698 - SALE OF MISC EQPT IN GIBRALTAR

# Lot: 698.018

Equipment Details: Compressor

Manufacturer: CompAir





# DSA (G) 698 - SALE OF MISC EQPT IN GIBRALTAR

# Lot: 698.019

Equipment Details: Power Washer

<u>Manufacturer</u>: TDC

<u>Model / Type:</u> 15/200

<u>Serial Number:</u> Yd N°7073





DSA (G) 698 - SALE OF MISC EQPT IN GIBRALTAR

# Lot: 698.020

Equipment Details: MT Spares





# DSA (G) 698 - SALE OF MISC EQPT IN GIBRALTAR

# Lot: 698.021

Equipment Details: Stationary 2 pallets





#### DSA (G) 698 - SALE OF MISC EQPT IN GIBRALTAR

|              | Description of Store<br>Full description of surplus being<br>declared inc, make/model & serial<b