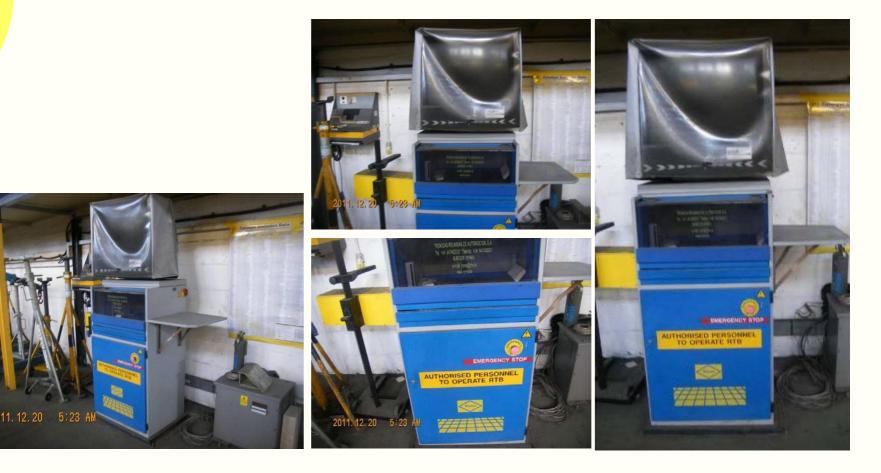

#### Lot: 698.009 Equipment Details: **Heavy Duty Valves**

- Item 1: Magflo Flow meter Type MAG3100 --- 2 in N° Item 2: Salt Water Valve DN150 with Elec 415V on/off --- 2 in N° Item 3: Salt Water Valve DN200 manual on/off --- 3 in N° Item 4: Salt Water Valve DN100 manual on/off --- 2 in N° Item 5: Salt Water Valve DN250 manual on/off --- 1 in N° Item 6: Salt Water Valve DN300 manual on/off --- 1 in N° Item 7: Salt Water Valve DN350 manual on/off --- 1 in N° Item 8: Salt Water Valve Brass or Bronze Brooksbank 8" CL150 Item 9: ATB Electric Motor Y/A 400/230V --- 2 in N° Item10: Rotork Control Limited - Actuator 415volts Ser Z3574104/01 Type AQ315F10 Item11: Rotork Control Limited - Actuator 415volts Ser Z3574105/01 Type AQ315F10
- Item12: Water level indicator stainless steel --- 2 in N° Plus 4 Emergency Stop Box stainless steel --- 4 in N°
- Item13: Red Heavy Duty Valve bottom photo --- 1 in N°