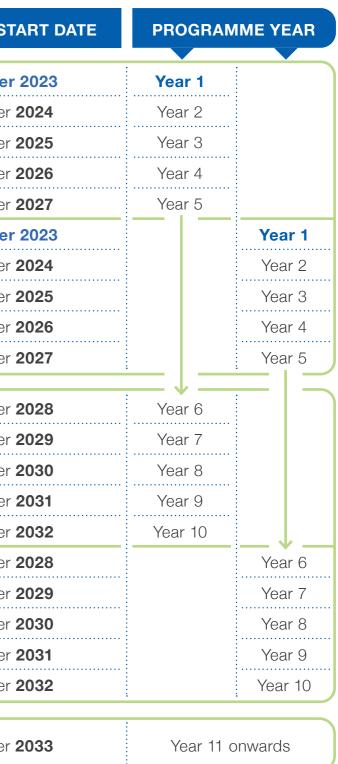

|                                                    | ELIGIBLE FROM (YOUR BIRTHDAY)       | DATES OF BIRTH                                  | PROGRAMME ST |
|----------------------------------------------------|-------------------------------------|-------------------------------------------------|--------------|
|                                                    | САТСН ИР                            | 1 September 1953 – 31 August 1954               | 1 September  |
|                                                    | STAGE 1                             | 1 September <b>1954</b> – 31 August <b>1955</b> | 1 September  |
|                                                    | <b>≟ 70</b> <sup>th</sup>           | 1 September <b>1955</b> – 31 August <b>1956</b> | 1 September  |
|                                                    |                                     | 1 September <b>1956</b> – 31 August <b>1957</b> | 1 September  |
|                                                    |                                     | 1 September <b>1957</b> – 31 August <b>1958</b> | 1 September  |
|                                                    |                                     | 1 September 1958 – 31 August 1959               | 1 September  |
|                                                    |                                     | 1 September <b>1959</b> – 31 August <b>1960</b> | 1 September  |
|                                                    |                                     | 1 September <b>1960</b> – 31 August <b>1961</b> | 1 September  |
|                                                    |                                     | 1 September <b>1961</b> – 31 August <b>1962</b> | 1 September  |
|                                                    |                                     | 1 September <b>1962</b> – 31 August <b>1963</b> | 1 September  |
|                                                    | CATCH UP                            | 1 September <b>1963</b> – 31 August <b>1964</b> | 1 September  |
|                                                    | STAGE 2                             | 1 September <b>1964</b> – 31 August <b>1965</b> | 1 September  |
|                                                    | : 65th                              | 1 September <b>1965</b> – 31 August <b>1966</b> | 1 September  |
|                                                    |                                     | 1 September <b>1966</b> – 31 August <b>1967</b> | 1 September  |
|                                                    |                                     | 1 September <b>1967</b> – 31 August <b>1968</b> | 1 September  |
|                                                    |                                     | 1 September <b>1968</b> – 31 August <b>1969</b> | 1 September  |
|                                                    |                                     | 1 September <b>1969</b> – 31 August <b>1970</b> | 1 September  |
|                                                    | <u>.</u> <b>. . . . . . . . . .</b> | 1 September <b>1970</b> – 31 August <b>1971</b> | 1 September  |
|                                                    |                                     | 1 September <b>1971</b> – 31 August <b>1972</b> | 1 September  |
|                                                    |                                     | 1 September <b>1972</b> – 31 August <b>1973</b> | 1 September  |
| i mmunisation<br>The safest way – protect yourself |                                     | on or after 1 September 1973                    | 1 September  |