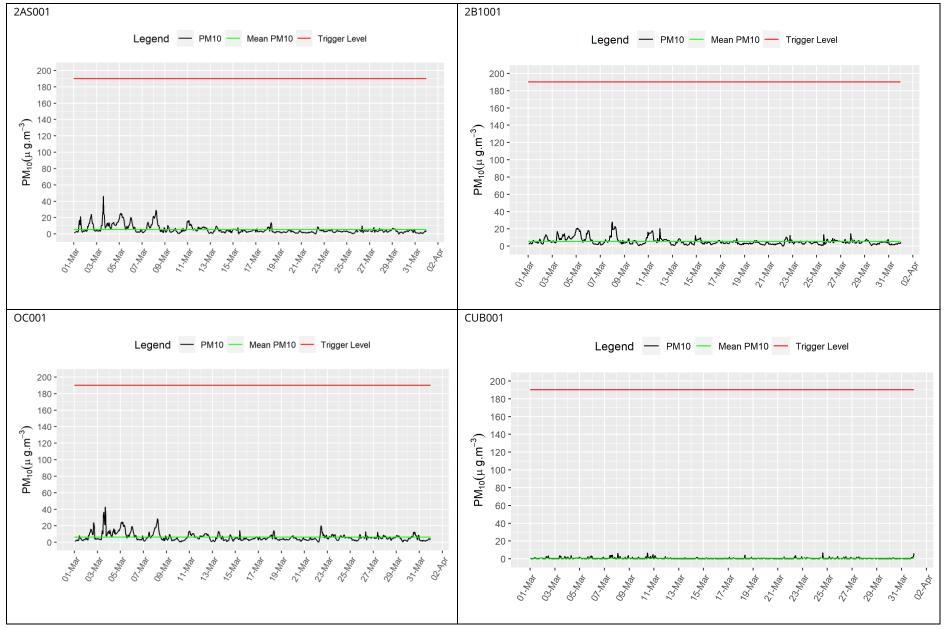

#### A429 Kenilworth Road Overbridge (Sublot 2B1)

- Utilities works.
- Earthworks with excabators and ADT.
- Murphys installation fence for farmer.
- 1.1.5 Eight (8) dust monitors are installed at worksites, where works are underway. These sites returned a medium dust risk rating.
- 1.1.6 Dust monitoring location and results are presented in Appendix B, Table 1, together with line charts of monthly data from the dust monitors presented in Figure 4. All continuous dust monitoring is undertaken using indicative monitors. Despite being Environment Agency (MCERTS) certified, indicative monitors carry a higher level of uncertainty than reference monitors, and therefore cannot be strictly compared with Air Quality Standards for human health and the environment. The purpose of the monitoring undertaken is to ensure the effectiveness of the on-site mitigations.
- 1.1.7 The trigger level for PM<sub>10</sub> concentrations of 190 μg/m<sup>3</sup>, over a 1-hour period, in accordance with the updated guidance document '*Guidance on Monitoring in the Vicinity of Demolition and Construction Sites (October 2018)*' has been applied.
- 1.1.8 Data capture was below 90% for multiple monitors due to battery swap outs for power supply issues and removal of erroneous data.
- 1.1.9 There were no (0) dust trigger alerts recorded during the monitoring period (March 2023).
- 1.1.10 There were no (0) complaints received during this reporting period (March 2023).

### **Appendix B – Dust Monitoring Results**

Table 1: Dust Monitoring Locations and March 2023 Results

| Monitoring<br>site ID | Coordinates<br>(X,Y) | Location description                                             | Dust<br>risk<br>rating<br>for<br>site | Monitoring<br>site active<br>during<br>period | Change<br>to site<br>since<br>previous<br>period<br>report | Mean 1-hour<br>PM <sub>10</sub><br>concentration<br>(μg/m³) | Minimum 1-<br>hour PM <sub>10</sub><br>concentration<br>(μg/m³) | Maximum 1-<br>hour PM <sub>10</sub><br>concentration<br>(μg/m³) | Number of 1-<br>hour periods<br>exceeding<br>trigger level<br>of 190 µg/m <sup>3</sup> | Data<br>capture<br>(%) |
|-----------------------|----------------------|------------------------------------------------------------------|---------------------------------------|-----------------------------------------------|------------------------------------------------------------|-------------------------------------------------------------|-----------------------------------------------------------------|-----------------------------------------------------------------|----------------------------------------------------------------------------------------|------------------------|
| 2A2001                | 432798,<br>271434    | East Lodge, Stoneleigh Park                                      | М                                     | Yes                                           | No                                                         | 2.6                                                         | 0.1                                                             | 18.4                                                            | 0                                                                                      | 94.1                   |
| 2B2001                | 426960,<br>275882    | Sublot 2B2, at nearest<br>sensitive receptor on<br>Cromwell Lane | М                                     | Yes                                           | No                                                         | 4.3                                                         | 0.1                                                             | 25.9                                                            | 0                                                                                      | 87.9                   |
| 2B2002                | 426772,<br>276017    | Sublot 2B2, at nearest<br>sensitive receptor on<br>Hodgetts Lane | М                                     | Yes                                           | No                                                         | 5.4                                                         | 0.1                                                             | 96.4                                                            | 0                                                                                      | 90.1                   |
| 2B2003                | 427151,<br>275637    | Sublot 2B2, at Broadwell<br>Woods Caravan Park                   | М                                     | Yes                                           | No                                                         | 8.6                                                         | 1.0                                                             | 34.7                                                            | 0                                                                                      | 99.7                   |
| 2B1001                | 430183,<br>273698    | Sublot 2B1, at Brookview<br>Farm, Millburn Grange                | М                                     | Yes                                           | No                                                         | 5.5                                                         | 0.1                                                             | 28.1                                                            | 0                                                                                      | 99.7                   |
| 2AS001                | 437574,<br>264500    | Sublot 2AS, at Welsh Road<br>Farm                                | М                                     | Yes                                           | No                                                         | 5.4                                                         | 0.1                                                             | 46.1                                                            | 0                                                                                      | 99.7                   |
| OC001                 | 437111,<br>265242    | Springhill Cottages, Offchurch<br>Cutting                        | М                                     | Yes                                           | No                                                         | 6.3                                                         | 0.3                                                             | 42.8                                                            | 0                                                                                      | 99.7                   |
| CUB001                | 434124,<br>270273    | Sublot 2A2, at Furzon Hill<br>Cottages                           | М                                     | Yes                                           | No                                                         | 0.5                                                         | 0.1                                                             | 6.7                                                             | 0                                                                                      | 69.1                   |