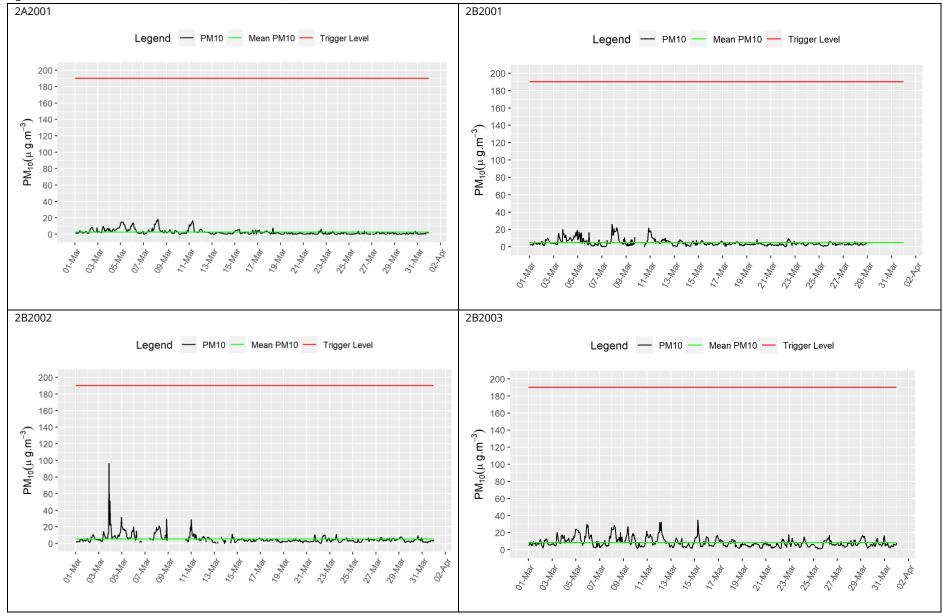

#### A429 Kenilworth Road Overbridge (Sublot 2B1)

- Utilities works.
- Earthworks with excabators and ADT.
- Murphys installation fence for farmer.
- 1.1.5 Eight (8) dust monitors are installed at worksites, where works are underway. These sites returned a medium dust risk rating.
- 1.1.6 Dust monitoring location and results are presented in Appendix B, Table 1, together with line charts of monthly data from the dust monitors presented in Figure 4. All continuous dust monitoring is undertaken using indicative monitors. Despite being Environment Agency (MCERTS) certified, indicative monitors carry a higher level of uncertainty than reference monitors, and therefore cannot be strictly compared with Air Quality Standards for human health and the environment. The purpose of the monitoring undertaken is to ensure the effectiveness of the on-site mitigations.
- 1.1.7 The trigger level for PM<sub>10</sub> concentrations of 190 μg/m<sup>3</sup>, over a 1-hour period, in accordance with the updated guidance document '*Guidance on Monitoring in the Vicinity of Demolition and Construction Sites (October 2018)*' has been applied.
- 1.1.8 Data capture was below 90% for multiple monitors due to battery swap outs for power supply issues and removal of erroneous data.
- 1.1.9 There were no (0) dust trigger alerts recorded during the monitoring period (March 2023).
- 1.1.10 There were no (0) complaints received during this reporting period (March 2023).

### **Appendix B – Dust Monitoring Results**

Table 1: Dust Monitoring Locations and March 2023 Results

| Monitoring<br>site ID | Coordinates<br>(X,Y) | Location description                                             | Dust<br>risk<br>rating<br>for<br>site | Monitoring<br>site active<br>during<br>period | Change<br>to site<br>since<br>previous<br>period<br>report | Mean 1-hour<br>PM <sub>10</sub><br>concentration<br>(μg/m³) | Minimum 1-<br>hour PM <sub>10</sub><br>concentration<br>(μg/m³) | Maximum 1-<br>hour PM <sub>10</sub><br>concentration<br>(μg/m³) | Number of 1-<br>hour periods<br>exceeding<br>trigger level<br>of 190 µg/m <sup>3</sup> | Data<br>capture<br>(%) |
|-----------------------|----------------------|------------------------------------------------------------------|---------------------------------------|-----------------------------------------------|------------------------------------------------------------|-------------------------------------------------------------|-----------------------------------------------------------------|-----------------------------------------------------------------|----------------------------------------------------------------------------------------|------------------------|
| 2A2001                | 432798,<br>271434    | East Lodge, Stoneleigh Park                                      | М                                     | Yes                                           | No                                                         | 2.6                                                         | 0.1                                                             | 18.4                                                            | 0                                                                                      | 94.1                   |
| 2B2001                | 426960,<br>275882    | Sublot 2B2, at nearest<br>sensitive receptor on<br>Cromwell Lane | М                                     | Yes                                           | No                                                         | 4.3                                                         | 0.1                                                             | 25.9                                                            | 0                                                                                      | 87.9                   |
| 2B2002                | 426772,<br>276017    | Sublot 2B2, at nearest<br>sensitive receptor on<br>Hodgetts Lane | М                                     | Yes                                           | No                                                         | 5.4                                                         | 0.1                                                             | 96.4                                                            | 0                                                                                      | 90.1                   |
| 2B2003                | 427151,<br>275637    | Sublot 2B2, at Broadwell<br>Woods Caravan Park                   | М                                     | Yes                                           | No                                                         | 8.6                                                         | 1.0                                                             | 34.7                                                            | 0                                                                                      | 99.7                   |
| 2B1001                | 430183,<br>273698    | Sublot 2B1, at Brookview<br>Farm, Millburn Grange                | М                                     | Yes                                           | No                                                         | 5.5                                                         | 0.1                                                             | 28.1                                                            | 0                                                                                      | 99.7                   |
| 2AS001                | 437574,<br>264500    | Sublot 2AS, at Welsh Road<br>Farm                                | М                                     | Yes                                           | No                                                         | 5.4                                                         | 0.1                                                             | 46.1                                                            | 0                                                                                      | 99.7                   |
| OC001                 | 437111,<br>265242    | Springhill Cottages, Offchurch<br>Cutting                        | М                                     | Yes                                           | No                                                         | 6.3                                                         | 0.3                                                             | 42.8                                                            | 0                                                                                      | 99.7                   |
| CUB001                | 434124,<br>270273    | Sublot 2A2, at Furzon Hill<br>Cottages                           | М                                     | Yes                                           | No                                                         | 0.5                                                         | 0.1                                                             | 6.7                                                             | 0                                                                                      | 69.1                   |