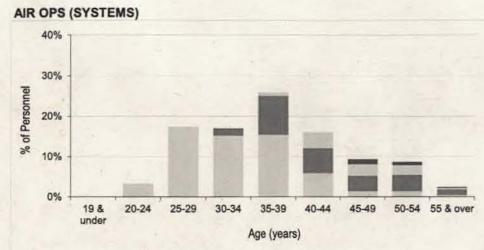

#### Contents

| intake and  | Fraining Flow Statistics                                                                                                          |         |
|-------------|-----------------------------------------------------------------------------------------------------------------------------------|---------|
| Table 1     | RAF Intake to Untrained Strength and Untrained to Trained Flows by Branch/Trade and Flow Type for FY21.22                         | Page 3  |
| Strength St | atistics                                                                                                                          | -       |
| Table 2a    | RAF Trained Regular Officer Paid Ranks Promotions by Branch for FY21.22                                                           | Page 8  |
| Table 2b    | RAF Trained Regular Other Ranks Paid Rank Promotions by Trade for FY21.22                                                         | Page 9  |
| Table 3a    | . RAF Trained Regular Officer Average Total Length of Service on Paid Rank Promotion by Branch for the period FY19.20 to FY21.22  | Page 11 |
| Table 3b    | RAF Trained Regular Other Ranks Average Total Length of Service on Paid Rank Promotion by Trade for the period FY19.20 to FY21.22 | Page 12 |
| Table 4a    | RAF Trained Regular Officer Average Age on Paid Rank Promotion by Branch for the period FY19.20 to FY21.22                        | Page 15 |
| Table 4b    | RAF Trained Regular Other Ranks Average Age on Paid Rank Promotion by Trade for the period FY19.20 to FY20.21                     | Page 16 |
| Table 5a    | RAF Trained Regular Officer Strength vs Workforce Requirement by Branch and Rank as at 1 April 2022                               | Page 19 |
| Table 5b    | RAF Trained Regular Non-Commissioned Aircrew Strength vs Workforce Requirement by Trade and Rank as at 1 April 2022               | Page 23 |
| Table 5c    | RAF Trained Regular Ground Trade Strength vs Workforce Requirement by Trade and Rank as at 1 April 2022                           | Page 24 |
| Table 6a    | RAF Trained Regular Officer Demographics by Age, Paid Rank and Branch as at 1 April 2022                                          | Page 32 |
| Table 6b    | RAF Trained Regular Non-Commissioned Officer Demographics by Age, Paid Rank and Trade as at 1 April 2022                          | Page 38 |
| Table 6c    | RAF Trained Regular Ground Trades Demographics by Age, Paid Rank and Trade as at 1 April 2022                                     | Page 40 |
| Table 7a    | RAF Trained Regular Officer Demographics by Length of Service, Paid Rank and Branch as at 1 April 2022                            | Page 50 |
| Table 7b    | RAF Trained Regular Non-Commissioned Aircrew Demographics by Length of Service, Paid Rank and Trade as at 1 April 2022            | Page 56 |
| Table 7c    | RAF Trained Regular Ground Trades Demographics by Length of Service, Paid Rank and Trade as at 1 April 2022                       | Page 58 |
| Table 8a    | RAF Regular Officer Structures Ratio by Trained Strength as at 1 April 2022                                                       | Page 68 |
| Table 8b    | RAF Regular Non-Commissioned Aircrew Structures Ratio by Trained Strength as at 1 April 2022                                      | Page 69 |
| Table 8c    | RAF Regular Ground Trades Structures Ratio by Trained Strength as at 1 April 2022                                                 | Page 70 |
| Table 9a    | RAF Trained Regular Officer Structures Ratio by Workforce Requirement as at 1 April 2022                                          | Page 72 |
| Table 9b    | RAF Trained Regular Non-Commissioned Aircrew Structures Ratio by Workforce Requirement as at 1 April 2022                         | Page 73 |
| Table 9c    | RAF Trained Regular Ground Trades Structures Ratio by Workforce Requirement as at 1 April 2022                                    | Page 74 |
| Outflow Sta | atistics                                                                                                                          |         |
| Table 10a   | RAF Officer Outflow from Trained Regular Strength for the period FY17.18 to FY21.22                                               | Page 76 |
| Table 10b   | RAF Non-Commissioned Aircrew Outflow from Trained Regular Strength for the period FY17.19 to FY21.22                              | Page 80 |
| Table 10c   | RAF Ground Trades Outflow from Trained Regular Strength for the period FY17.18 to FY21.22                                         | Page 82 |
| Table 11    | RAF Outflow Numbers and Average Return of Service by Branch/Trade                                                                 | Page 90 |