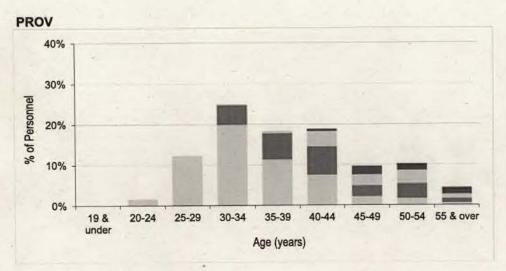

#### Contents

| intake and  | Fraining Flow Statistics                                                                                                          |         |
|-------------|-----------------------------------------------------------------------------------------------------------------------------------|---------|
| Table 1     | RAF Intake to Untrained Strength and Untrained to Trained Flows by Branch/Trade and Flow Type for FY21.22                         | Page 3  |
| Strength St | atistics                                                                                                                          | -       |
| Table 2a    | RAF Trained Regular Officer Paid Ranks Promotions by Branch for FY21.22                                                           | Page 8  |
| Table 2b    | RAF Trained Regular Other Ranks Paid Rank Promotions by Trade for FY21.22                                                         | Page 9  |
| Table 3a    | . RAF Trained Regular Officer Average Total Length of Service on Paid Rank Promotion by Branch for the period FY19.20 to FY21.22  | Page 11 |
| Table 3b    | RAF Trained Regular Other Ranks Average Total Length of Service on Paid Rank Promotion by Trade for the period FY19.20 to FY21.22 | Page 12 |
| Table 4a    | RAF Trained Regular Officer Average Age on Paid Rank Promotion by Branch for the period FY19.20 to FY21.22                        | Page 15 |
| Table 4b    | RAF Trained Regular Other Ranks Average Age on Paid Rank Promotion by Trade for the period FY19.20 to FY20.21                     | Page 16 |
| Table 5a    | RAF Trained Regular Officer Strength vs Workforce Requirement by Branch and Rank as at 1 April 2022                               | Page 19 |
| Table 5b    | RAF Trained Regular Non-Commissioned Aircrew Strength vs Workforce Requirement by Trade and Rank as at 1 April 2022               | Page 23 |
| Table 5c    | RAF Trained Regular Ground Trade Strength vs Workforce Requirement by Trade and Rank as at 1 April 2022                           | Page 24 |
| Table 6a    | RAF Trained Regular Officer Demographics by Age, Paid Rank and Branch as at 1 April 2022                                          | Page 32 |
| Table 6b    | RAF Trained Regular Non-Commissioned Officer Demographics by Age, Paid Rank and Trade as at 1 April 2022                          | Page 38 |
| Table 6c    | RAF Trained Regular Ground Trades Demographics by Age, Paid Rank and Trade as at 1 April 2022                                     | Page 40 |
| Table 7a    | RAF Trained Regular Officer Demographics by Length of Service, Paid Rank and Branch as at 1 April 2022                            | Page 50 |
| Table 7b    | RAF Trained Regular Non-Commissioned Aircrew Demographics by Length of Service, Paid Rank and Trade as at 1 April 2022            | Page 56 |
| Table 7c    | RAF Trained Regular Ground Trades Demographics by Length of Service, Paid Rank and Trade as at 1 April 2022                       | Page 58 |
| Table 8a    | RAF Regular Officer Structures Ratio by Trained Strength as at 1 April 2022                                                       | Page 68 |
| Table 8b    | RAF Regular Non-Commissioned Aircrew Structures Ratio by Trained Strength as at 1 April 2022                                      | Page 69 |
| Table 8c    | RAF Regular Ground Trades Structures Ratio by Trained Strength as at 1 April 2022                                                 | Page 70 |
| Table 9a    | RAF Trained Regular Officer Structures Ratio by Workforce Requirement as at 1 April 2022                                          | Page 72 |
| Table 9b    | RAF Trained Regular Non-Commissioned Aircrew Structures Ratio by Workforce Requirement as at 1 April 2022                         | Page 73 |
| Table 9c    | RAF Trained Regular Ground Trades Structures Ratio by Workforce Requirement as at 1 April 2022                                    | Page 74 |
| Outflow Sta | atistics                                                                                                                          |         |
| Table 10a   | RAF Officer Outflow from Trained Regular Strength for the period FY17.18 to FY21.22                                               | Page 76 |
| Table 10b   | RAF Non-Commissioned Aircrew Outflow from Trained Regular Strength for the period FY17.19 to FY21.22                              | Page 80 |
| Table 10c   | RAF Ground Trades Outflow from Trained Regular Strength for the period FY17.18 to FY21.22                                         | Page 82 |
| Table 11    | RAF Outflow Numbers and Average Return of Service by Branch/Trade                                                                 | Page 90 |