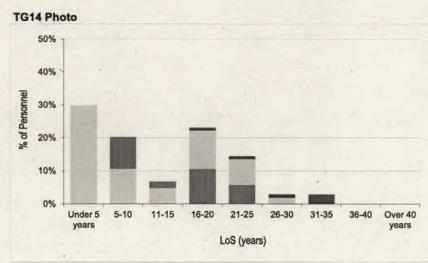

| GROUND TRADES                                                | wo                 | FS                 | CT        | SGT                | CPL                                  | SAC(T) or LCPL if Gnr                 |
|--------------------------------------------------------------|--------------------|--------------------|-----------|--------------------|--------------------------------------|---------------------------------------|
| TG8 Gnr                                                      | 27 years 5 months  | 20 years 0 months  | 1000      | 15 years 6 months  | 9 years 5 months                     | 6 years 4 months                      |
| TG8 RAFP                                                     | 27 years 6 months  | 21 years 0 months  |           | 13 years 10 months | 5 years 8 months                     |                                       |
| Trade Group 8                                                | 27 years 6 months  | 20 years 6 months  |           | 14 years 7 months  | 7 years 2 months                     | 6 years 4 months                      |
| TG10 RAF PTI                                                 | 24 years 10 months | 18 years 9 months  |           | 7 years 10 months  | 2 years 0 months                     |                                       |
| Trade Group 10                                               | 24 years 10 months | 18 years 9 months  |           | 7 years 10 months  | 2 years 0 months                     | *                                     |
| TG11 Int An                                                  | 22 years 3 months  | 18 years 1 month   |           | 12 years 8 months  | 6 years 9 months                     |                                       |
| TG11 Int An (L)                                              | 23 years 6 months  | 18 years 0 months  |           | 13 years 4 months  | 8 years 10 months                    |                                       |
| Trade Group 11                                               | 22 years 7 months  | 18 years 1 month   |           | 12 years 9 months  | 7 years 0 months                     |                                       |
| TG13 SE Tech                                                 | 29 years 0 months  | 20 years 10 months |           | 17 years 4 months  | 7 years 10 months                    |                                       |
| Trade Group 13                                               | 29 years 0 months  | 20 years 10 months |           | 17 years 4 months  | 7 years 10 months                    |                                       |
| TG14 Photo                                                   |                    |                    |           | 17 years 6 months  | 7 years 2 months                     |                                       |
| Trade Group 14                                               |                    | STATE ENGINEER     |           | 17 years 6 months  | 7 years 2 months                     |                                       |
| TG15 Biomed TG15 Dental Nurse TG15 Ehp TG15 ODP TG15 Ph Tech |                    |                    |           |                    | 7 years 10 months<br>-<br>-          | 6 years 0 months<br>3 years 11 months |
| TG15 Radiog<br>TG15 RAF Medic                                | 24 years 10 months | 20 years 1 month   |           | 14 years 2 months  | 7 was a 9 months                     |                                       |
| TG15 RN (A)                                                  | 24 years to months | 15 years 8 months  |           | 8 years 2 months   | 7 years 8 months<br>1 years 7 months |                                       |
| TG15 RN (MH)                                                 |                    | 13 years o months  |           | o years 2 months   | 1 years / months                     |                                       |
| Trade Group 15                                               | 23 years 0 months  | 17 years 8 months  |           | 11 years 5 months  | 5 years 3 months                     | 5 years 8 months                      |
| TG17 Pers Spt                                                | , 27 years 1 month | 21 years 3 months  |           | 13 years 2 months  | 6 years 3 months                     |                                       |
| Trade Group 17                                               | 27 years 1 month   | 21 years 3 months  | Section 1 | 13 years 2 months  | 6 years 3 months                     |                                       |