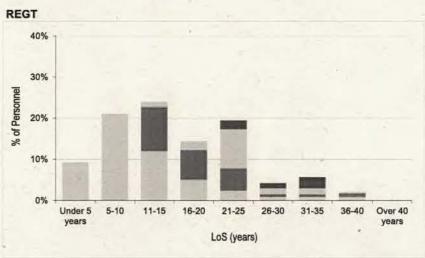

<sup>&</sup>lt;sup>2</sup> Length of Service has been calculated using entry date. There are known problems with the entry date information extracted from JPA. If personnel have transferred to the RAF from another Service, have served under an alternative assignment type (eg reserve forces), are re-entrants or have transferred from Other Ranks to Officers, their entry date may correspond to any of these events. The resulting LoS may reflect their current period of service, include previous service, or it may be the time that has elapsed since they first joined the Armed Forces, irrespective of any break in service. It will invariably include time spent on untrained strength.