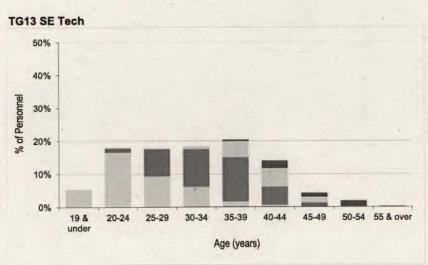

| GROUND TRADES       | W                     | 0                 | F:     | S                 | C            | Т                 | SG       | iT                | CF     | L                 | SAC(T) or L | CPL if Gnr        |
|---------------------|-----------------------|-------------------|--------|-------------------|--------------|-------------------|----------|-------------------|--------|-------------------|-------------|-------------------|
|                     | Number                | Rate <sup>1</sup> | Number | Rate <sup>1</sup> | Number       | Rate <sup>1</sup> | Number   | Rate <sup>1</sup> | Number | Rate <sup>1</sup> | Number      | Rate <sup>1</sup> |
| GROUND TRADES TOTAL | 140                   | 10.5%             | 220    | 6.4%              | 110          | 7.7%              | 530      | 8.7%              | 850    | 11.6%             | 680         | 43.1%             |
| TG1 A Eng Tech      | 30                    | 17.4%             | 40     | 6.7%              |              |                   | 3 47 3 3 |                   |        |                   |             |                   |
| TG1 A Tech Av       |                       |                   |        | Section 1         | 40           | 9.0%              | 60       | 9.4%              | 100    | 17.7%             | 140         | 61.7%             |
| TG1 A Tech M        | Sec. 27               |                   |        |                   | 40           | 8.0%              | 70       | 10.4%             | 90     | 10.7%             | 140         | 63.4%             |
| TG1 Eng Tech W      | ~                     | 11.1%             | 10     | 10.5%             | 10           | 3.7%              | 20       | 8.4%              | 40     | 12.3%             | 50          | 53.4%             |
| TG4 ICT Man         | 20                    | 14.2%             | 20     | 5.5%              | to the       |                   |          |                   |        |                   |             |                   |
| TG4 ICT Tech        |                       |                   | 7      |                   |              |                   | 70       | 11.2%             | 130    | 21.7%             | 210         | 75.9%             |
| TG4 ICT CIT         |                       |                   |        |                   |              | - 20              | ~        | 9.2%              | 10     | 11.4%             | 210         | 73.370            |
| TG5 Gen Eng Tech    | 10                    | 16.7%             | 10     | 19.5%             |              |                   |          |                   | -      |                   |             |                   |
| TG5 Gen Tech E      |                       |                   |        |                   | ~            | 9.5%              | ~        | 2.9%              | 20     | 14.5%             | 30          | 78.5%             |
| TG5 Gen Tech M      | TO THE REAL PROPERTY. | - 17              | 200    |                   | 10           | 8.5%              | 10       | 5.5%              | 30     | 9.8%              | 60          | 58.2%             |
| TG5 Gen Tech WS     |                       | 1 5               |        |                   | ~            | 7.1%              | ~        | 6.5%              | ~      | 5.0%              | 10          | 66.1%             |
| TG6 Log(Driver)     | ~                     | 16.0%             | ~      | 2.3%              | Tried        |                   | 10       | 4.1%              | 30     | 5.3%              |             |                   |
| TG7 ASOS/ASOM(AS)   | ~                     | 10.1%             | ~      | 4.0%              | SHITH        |                   | 10       | 7.4%              | 20     | 7.1%              |             |                   |
| TG7 ASOS/ASOM(FO)   | ~                     | 8.4%              | 10     | 4.8%              |              |                   | 20       | 9.0%              | 50     | 12.9%             | Set - I -   |                   |
| TG7 Air Cart        | -                     | 0.0%              | ~      | 6.3%              |              |                   | ~        | 4.8%              | ~      | 4.0%              |             |                   |
| TG7 Fftr            | 10                    | 34.8%             | 10     | 12.8%             |              | - 0               | 10       | 10.6%             | 20     | 9.4%              | -           |                   |
| TG7 NCC             | ~                     | 3.4%              | 10     | 8.8%              |              |                   |          | 10.070            | -      | 3.470             |             |                   |
| TG8 Gnr             | ~                     | 4.7%              | 10     | 4.2%              | 100          |                   | 30       | 7.5%              | 20     | 13.5%             | 40          | 7.1%              |
| TG8 RAFP            | 10                    | 8.9%              | 10     | 5.5%              |              |                   | 30       | 9.7%              | 40     | 10.9%             | 40          | 7.170             |
| TG10 RAF PTI        | ~                     | 4.1%              | ~      | 1.4%              | 17.00        |                   | 10       | 3.5%              |        |                   |             |                   |
| TG11 Int An         | ~                     | 5.6%              | 10     | 3.8%              |              | .4                | 30       | 12.7%             | 50     | 14.3%             |             |                   |
| TG11 Int An(L)      | ~                     | 13.5%             | ~      | 9.1%              | 2.00         |                   | ~        | 16.7%             | 10     | 15.9%             |             |                   |
| TG13 SE Tech        | ~                     | 28.2%             | ~      | 5.4%              | THE STATE OF | 100               | 10       | 3.8%              | 20     | 12.0%             |             |                   |