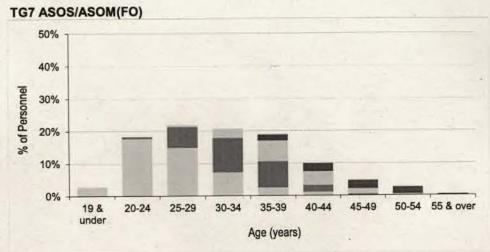

#### Contents

| intake and  | Fraining Flow Statistics                                                                                                          |         |
|-------------|-----------------------------------------------------------------------------------------------------------------------------------|---------|
| Table 1     | RAF Intake to Untrained Strength and Untrained to Trained Flows by Branch/Trade and Flow Type for FY21.22                         | Page 3  |
| Strength St | atistics                                                                                                                          | -       |
| Table 2a    | RAF Trained Regular Officer Paid Ranks Promotions by Branch for FY21.22                                                           | Page 8  |
| Table 2b    | RAF Trained Regular Other Ranks Paid Rank Promotions by Trade for FY21.22                                                         | Page 9  |
| Table 3a    | . RAF Trained Regular Officer Average Total Length of Service on Paid Rank Promotion by Branch for the period FY19.20 to FY21.22  | Page 11 |
| Table 3b    | RAF Trained Regular Other Ranks Average Total Length of Service on Paid Rank Promotion by Trade for the period FY19.20 to FY21.22 | Page 12 |
| Table 4a    | RAF Trained Regular Officer Average Age on Paid Rank Promotion by Branch for the period FY19.20 to FY21.22                        | Page 15 |
| Table 4b    | RAF Trained Regular Other Ranks Average Age on Paid Rank Promotion by Trade for the period FY19.20 to FY20.21                     | Page 16 |
| Table 5a    | RAF Trained Regular Officer Strength vs Workforce Requirement by Branch and Rank as at 1 April 2022                               | Page 19 |
| Table 5b    | RAF Trained Regular Non-Commissioned Aircrew Strength vs Workforce Requirement by Trade and Rank as at 1 April 2022               | Page 23 |
| Table 5c    | RAF Trained Regular Ground Trade Strength vs Workforce Requirement by Trade and Rank as at 1 April 2022                           | Page 24 |
| Table 6a    | RAF Trained Regular Officer Demographics by Age, Paid Rank and Branch as at 1 April 2022                                          | Page 32 |
| Table 6b    | RAF Trained Regular Non-Commissioned Officer Demographics by Age, Paid Rank and Trade as at 1 April 2022                          | Page 38 |
| Table 6c    | RAF Trained Regular Ground Trades Demographics by Age, Paid Rank and Trade as at 1 April 2022                                     | Page 40 |
| Table 7a    | RAF Trained Regular Officer Demographics by Length of Service, Paid Rank and Branch as at 1 April 2022                            | Page 50 |
| Table 7b    | RAF Trained Regular Non-Commissioned Aircrew Demographics by Length of Service, Paid Rank and Trade as at 1 April 2022            | Page 56 |
| Table 7c    | RAF Trained Regular Ground Trades Demographics by Length of Service, Paid Rank and Trade as at 1 April 2022                       | Page 58 |
| Table 8a    | RAF Regular Officer Structures Ratio by Trained Strength as at 1 April 2022                                                       | Page 68 |
| Table 8b    | RAF Regular Non-Commissioned Aircrew Structures Ratio by Trained Strength as at 1 April 2022                                      | Page 69 |
| Table 8c    | RAF Regular Ground Trades Structures Ratio by Trained Strength as at 1 April 2022                                                 | Page 70 |
| Table 9a    | RAF Trained Regular Officer Structures Ratio by Workforce Requirement as at 1 April 2022                                          | Page 72 |
| Table 9b    | RAF Trained Regular Non-Commissioned Aircrew Structures Ratio by Workforce Requirement as at 1 April 2022                         | Page 73 |
| Table 9c    | RAF Trained Regular Ground Trades Structures Ratio by Workforce Requirement as at 1 April 2022                                    | Page 74 |
| Outflow Sta | atistics                                                                                                                          |         |
| Table 10a   | RAF Officer Outflow from Trained Regular Strength for the period FY17.18 to FY21.22                                               | Page 76 |
| Table 10b   | RAF Non-Commissioned Aircrew Outflow from Trained Regular Strength for the period FY17.19 to FY21.22                              | Page 80 |
| Table 10c   | RAF Ground Trades Outflow from Trained Regular Strength for the period FY17.18 to FY21.22                                         | Page 82 |
| Table 11    | RAF Outflow Numbers and Average Return of Service by Branch/Trade                                                                 | Page 90 |