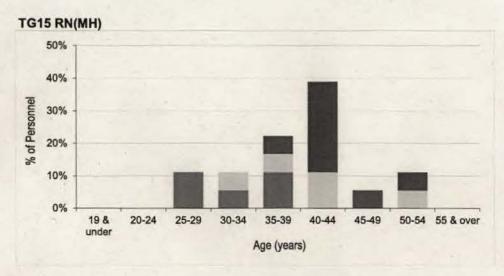

#### Contents

| intake and  | Fraining Flow Statistics                                                                                                          |         |
|-------------|-----------------------------------------------------------------------------------------------------------------------------------|---------|
| Table 1     | RAF Intake to Untrained Strength and Untrained to Trained Flows by Branch/Trade and Flow Type for FY21.22                         | Page 3  |
| Strength St | atistics                                                                                                                          | -       |
| Table 2a    | RAF Trained Regular Officer Paid Ranks Promotions by Branch for FY21.22                                                           | Page 8  |
| Table 2b    | RAF Trained Regular Other Ranks Paid Rank Promotions by Trade for FY21.22                                                         | Page 9  |
| Table 3a    | . RAF Trained Regular Officer Average Total Length of Service on Paid Rank Promotion by Branch for the period FY19.20 to FY21.22  | Page 11 |
| Table 3b    | RAF Trained Regular Other Ranks Average Total Length of Service on Paid Rank Promotion by Trade for the period FY19.20 to FY21.22 | Page 12 |
| Table 4a    | RAF Trained Regular Officer Average Age on Paid Rank Promotion by Branch for the period FY19.20 to FY21.22                        | Page 15 |
| Table 4b    | RAF Trained Regular Other Ranks Average Age on Paid Rank Promotion by Trade for the period FY19.20 to FY20.21                     | Page 16 |
| Table 5a    | RAF Trained Regular Officer Strength vs Workforce Requirement by Branch and Rank as at 1 April 2022                               | Page 19 |
| Table 5b    | RAF Trained Regular Non-Commissioned Aircrew Strength vs Workforce Requirement by Trade and Rank as at 1 April 2022               | Page 23 |
| Table 5c    | RAF Trained Regular Ground Trade Strength vs Workforce Requirement by Trade and Rank as at 1 April 2022                           | Page 24 |
| Table 6a    | RAF Trained Regular Officer Demographics by Age, Paid Rank and Branch as at 1 April 2022                                          | Page 32 |
| Table 6b    | RAF Trained Regular Non-Commissioned Officer Demographics by Age, Paid Rank and Trade as at 1 April 2022                          | Page 38 |
| Table 6c    | RAF Trained Regular Ground Trades Demographics by Age, Paid Rank and Trade as at 1 April 2022                                     | Page 40 |
| Table 7a    | RAF Trained Regular Officer Demographics by Length of Service, Paid Rank and Branch as at 1 April 2022                            | Page 50 |
| Table 7b    | RAF Trained Regular Non-Commissioned Aircrew Demographics by Length of Service, Paid Rank and Trade as at 1 April 2022            | Page 56 |
| Table 7c    | RAF Trained Regular Ground Trades Demographics by Length of Service, Paid Rank and Trade as at 1 April 2022                       | Page 58 |
| Table 8a    | RAF Regular Officer Structures Ratio by Trained Strength as at 1 April 2022                                                       | Page 68 |
| Table 8b    | RAF Regular Non-Commissioned Aircrew Structures Ratio by Trained Strength as at 1 April 2022                                      | Page 69 |
| Table 8c    | RAF Regular Ground Trades Structures Ratio by Trained Strength as at 1 April 2022                                                 | Page 70 |
| Table 9a    | RAF Trained Regular Officer Structures Ratio by Workforce Requirement as at 1 April 2022                                          | Page 72 |
| Table 9b    | RAF Trained Regular Non-Commissioned Aircrew Structures Ratio by Workforce Requirement as at 1 April 2022                         | Page 73 |
| Table 9c    | RAF Trained Regular Ground Trades Structures Ratio by Workforce Requirement as at 1 April 2022                                    | Page 74 |
| Outflow Sta | atistics                                                                                                                          |         |
| Table 10a   | RAF Officer Outflow from Trained Regular Strength for the period FY17.18 to FY21.22                                               | Page 76 |
| Table 10b   | RAF Non-Commissioned Aircrew Outflow from Trained Regular Strength for the period FY17.19 to FY21.22                              | Page 80 |
| Table 10c   | RAF Ground Trades Outflow from Trained Regular Strength for the period FY17.18 to FY21.22                                         | Page 82 |
| Table 11    | RAF Outflow Numbers and Average Return of Service by Branch/Trade                                                                 | Page 90 |