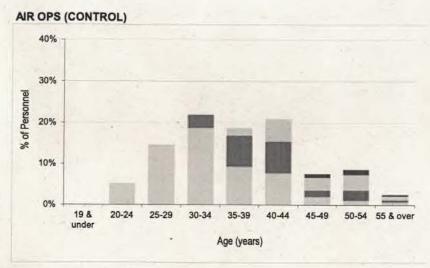

| passion.             | AM & A | ABOVE             | AV     | M                 | AIR C  | DRE               | GP C   | APT               | WG     | CDR               | SQN    | LDR               | FLT    | LT                |
|----------------------|--------|-------------------|--------|-------------------|--------|-------------------|--------|-------------------|--------|-------------------|--------|-------------------|--------|-------------------|
| BRANCH               | Number | Rate <sup>1</sup> |
| TOTAL                | -      | 7.0%              | 10     | 8.5%              | 20     | 6.8%              | 40     | 4.1%              | 150    | 7.7%              | 250    | 8.7%              | 360    | 76.5%             |
| PILOT                | ~      | 16.4%             | ~      | 10.2%             | ~      | 7.1%              | 10     | 7.8%              | 20     | 5.7%              | 50     | 5.6%              | 10     | 322.0%            |
| wso                  |        | 0.0%              | ~      | 18.8%             | ~      | 9.5%              | ~      | 2.0%              | 20     | 10.9%             | 10     | 10.0%             | ~      | 77.4%             |
| AIR OPS (CONTROL)    |        | -                 |        | 0.0%              | ~      | 7.3%              | ~      | 2,5%              | 10     | 9.0%              | 20     | 10.4%             | 40     | 44.8%             |
| AIR OPS (SYSTEMS)    | -      |                   | -      | 0.0%              | ~      | 8.3%              | ~      | 5.3%              | 10     | 11.0%             | 20     | 7.4%              | 50     | 79.9%             |
| INTELLIGENCE         |        | 0.0%              | -      | 0.0%              | -      | 0.0%              | ~      | 11.0%             | 10     | 13.0%             | 10     | 7.6%              | 30     | 62.0%             |
| REGT                 | -      | 0.0%              | -      | 0.0%              | 2.0    | 0.0%              | ~      | 1.8%              | ~      | . 5.7%            | 10     | 6.3%              | 20     | 57.7%             |
| PROVOST              | -      | -                 | -      | 0.0%              | -      | 0.0%              |        | 0.0%              | ~      | 10.9%             | 10     | 10.7%             | 20     | 71.9%             |
| ENG (AS)             |        | 0.0%              |        | 0.0%              | ~      | 3.6%              | ~      | 2.7%              | 10     | 5.0%              | 30     | 9.7%              | 50     | 93.8%             |
| ENG (CE)             |        | 0.0%              | ~      | 20.5%             | ~      | 11.1%             | ~      | 2.9%              | 10     | 6.0%              | 20     | 14.5%             | 40     | 96.7%             |
| LOGISTICS            | -      | 0.0%              | -      | 0.0%              | ~      | 19.5%             | ~      | 5.6%              | 10     | 8.2%              | 20     | 10.0%             | 50     | 85.2%             |
| PERS (SPT)           | -      | 0.0%              | *      | 0.0%              | ~      | 7.9%              | ~      | 4.1%              | 10     | 5.1%              | 20     | 8.2%              | 40     | 114.6%            |
| PERS (TRG)           |        |                   |        | 0.0%              | -      | 0.0%              |        | 0.0%              | 10     | 7.3%              | 10     | 8.8%              | 20     | 64.3%             |
| MEDICAL              | -      | 0.0%              | ~      | 33.3%             | ~      | 7.4%              | ~      | 1.0%              | 10     | 12.5%             | 10     | 24.3%             |        | 0.0%              |
| MSO (Mainstream/EHO) |        | -                 |        | -                 | -      | 0.0%              | ~      | 7.7%              | . ~    | 11.5%             | 10     | 22.2%             | ~      | 68.6%             |
| MSO (Physio)         |        |                   |        |                   |        | 0.0%              |        | 0.0%              | ~      | 8.6%              | ~      | 20.9%             | -      |                   |
| MNO                  | -      | -                 |        |                   |        | 0.0%              |        | 0.0%              | ~      | 2.8%              | 10     | 13.8%             |        | 0.0%              |
| CHAPLAIN             | -      | 0.0%              | -      |                   | -      | 0.0%              | ~      | 7.6%              | ~      | 3.0%              | ~      | 36.1%             |        |                   |
| DENTAL               |        | 0.0%              |        | -                 | -      | 0.0%              | ~      | 11.8%             | ~      | 14.3%             | ~      | 47.1%             | - 1    | 7.00              |
| LEGAL                | -      | 0.0%              |        | 0.0%              |        | 0.0%              | 150    | 0.0%              | ~      | 18.5%             | ~      | 8.7%              | -      |                   |
| MUSIC                | -      |                   | -      | -                 | -      | -                 | -      | 0.0%              |        | 0.0%              | ~      | 46.2%             | ~      | 266.7%            |