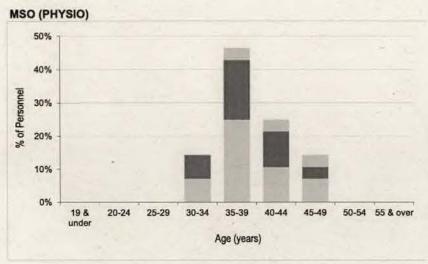

#### Contents

| intake and  | Fraining Flow Statistics                                                                                                          |         |
|-------------|-----------------------------------------------------------------------------------------------------------------------------------|---------|
| Table 1     | RAF Intake to Untrained Strength and Untrained to Trained Flows by Branch/Trade and Flow Type for FY21.22                         | Page 3  |
| Strength St | atistics                                                                                                                          | -       |
| Table 2a    | RAF Trained Regular Officer Paid Ranks Promotions by Branch for FY21.22                                                           | Page 8  |
| Table 2b    | RAF Trained Regular Other Ranks Paid Rank Promotions by Trade for FY21.22                                                         | Page 9  |
| Table 3a    | . RAF Trained Regular Officer Average Total Length of Service on Paid Rank Promotion by Branch for the period FY19.20 to FY21.22  | Page 11 |
| Table 3b    | RAF Trained Regular Other Ranks Average Total Length of Service on Paid Rank Promotion by Trade for the period FY19.20 to FY21.22 | Page 12 |
| Table 4a    | RAF Trained Regular Officer Average Age on Paid Rank Promotion by Branch for the period FY19.20 to FY21.22                        | Page 15 |
| Table 4b    | RAF Trained Regular Other Ranks Average Age on Paid Rank Promotion by Trade for the period FY19.20 to FY20.21                     | Page 16 |
| Table 5a    | RAF Trained Regular Officer Strength vs Workforce Requirement by Branch and Rank as at 1 April 2022                               | Page 19 |
| Table 5b    | RAF Trained Regular Non-Commissioned Aircrew Strength vs Workforce Requirement by Trade and Rank as at 1 April 2022               | Page 23 |
| Table 5c    | RAF Trained Regular Ground Trade Strength vs Workforce Requirement by Trade and Rank as at 1 April 2022                           | Page 24 |
| Table 6a    | RAF Trained Regular Officer Demographics by Age, Paid Rank and Branch as at 1 April 2022                                          | Page 32 |
| Table 6b    | RAF Trained Regular Non-Commissioned Officer Demographics by Age, Paid Rank and Trade as at 1 April 2022                          | Page 38 |
| Table 6c    | RAF Trained Regular Ground Trades Demographics by Age, Paid Rank and Trade as at 1 April 2022                                     | Page 40 |
| Table 7a    | RAF Trained Regular Officer Demographics by Length of Service, Paid Rank and Branch as at 1 April 2022                            | Page 50 |
| Table 7b    | RAF Trained Regular Non-Commissioned Aircrew Demographics by Length of Service, Paid Rank and Trade as at 1 April 2022            | Page 56 |
| Table 7c    | RAF Trained Regular Ground Trades Demographics by Length of Service, Paid Rank and Trade as at 1 April 2022                       | Page 58 |
| Table 8a    | RAF Regular Officer Structures Ratio by Trained Strength as at 1 April 2022                                                       | Page 68 |
| Table 8b    | RAF Regular Non-Commissioned Aircrew Structures Ratio by Trained Strength as at 1 April 2022                                      | Page 69 |
| Table 8c    | RAF Regular Ground Trades Structures Ratio by Trained Strength as at 1 April 2022                                                 | Page 70 |
| Table 9a    | RAF Trained Regular Officer Structures Ratio by Workforce Requirement as at 1 April 2022                                          | Page 72 |
| Table 9b    | RAF Trained Regular Non-Commissioned Aircrew Structures Ratio by Workforce Requirement as at 1 April 2022                         | Page 73 |
| Table 9c    | RAF Trained Regular Ground Trades Structures Ratio by Workforce Requirement as at 1 April 2022                                    | Page 74 |
| Outflow Sta | atistics                                                                                                                          |         |
| Table 10a   | RAF Officer Outflow from Trained Regular Strength for the period FY17.18 to FY21.22                                               | Page 76 |
| Table 10b   | RAF Non-Commissioned Aircrew Outflow from Trained Regular Strength for the period FY17.19 to FY21.22                              | Page 80 |
| Table 10c   | RAF Ground Trades Outflow from Trained Regular Strength for the period FY17.18 to FY21.22                                         | Page 82 |
| Table 11    | RAF Outflow Numbers and Average Return of Service by Branch/Trade                                                                 | Page 90 |