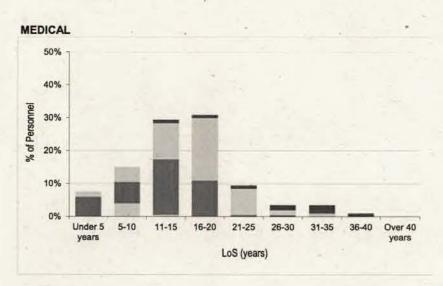

#### Contents

| intake and  | Fraining Flow Statistics                                                                                                          |         |
|-------------|-----------------------------------------------------------------------------------------------------------------------------------|---------|
| Table 1     | RAF Intake to Untrained Strength and Untrained to Trained Flows by Branch/Trade and Flow Type for FY21.22                         | Page 3  |
| Strength St | atistics                                                                                                                          | -       |
| Table 2a    | RAF Trained Regular Officer Paid Ranks Promotions by Branch for FY21.22                                                           | Page 8  |
| Table 2b    | RAF Trained Regular Other Ranks Paid Rank Promotions by Trade for FY21.22                                                         | Page 9  |
| Table 3a    | . RAF Trained Regular Officer Average Total Length of Service on Paid Rank Promotion by Branch for the period FY19.20 to FY21.22  | Page 11 |
| Table 3b    | RAF Trained Regular Other Ranks Average Total Length of Service on Paid Rank Promotion by Trade for the period FY19.20 to FY21.22 | Page 12 |
| Table 4a    | RAF Trained Regular Officer Average Age on Paid Rank Promotion by Branch for the period FY19.20 to FY21.22                        | Page 15 |
| Table 4b    | RAF Trained Regular Other Ranks Average Age on Paid Rank Promotion by Trade for the period FY19.20 to FY20.21                     | Page 16 |
| Table 5a    | RAF Trained Regular Officer Strength vs Workforce Requirement by Branch and Rank as at 1 April 2022                               | Page 19 |
| Table 5b    | RAF Trained Regular Non-Commissioned Aircrew Strength vs Workforce Requirement by Trade and Rank as at 1 April 2022               | Page 23 |
| Table 5c    | RAF Trained Regular Ground Trade Strength vs Workforce Requirement by Trade and Rank as at 1 April 2022                           | Page 24 |
| Table 6a    | RAF Trained Regular Officer Demographics by Age, Paid Rank and Branch as at 1 April 2022                                          | Page 32 |
| Table 6b    | RAF Trained Regular Non-Commissioned Officer Demographics by Age, Paid Rank and Trade as at 1 April 2022                          | Page 38 |
| Table 6c    | RAF Trained Regular Ground Trades Demographics by Age, Paid Rank and Trade as at 1 April 2022                                     | Page 40 |
| Table 7a    | RAF Trained Regular Officer Demographics by Length of Service, Paid Rank and Branch as at 1 April 2022                            | Page 50 |
| Table 7b    | RAF Trained Regular Non-Commissioned Aircrew Demographics by Length of Service, Paid Rank and Trade as at 1 April 2022            | Page 56 |
| Table 7c    | RAF Trained Regular Ground Trades Demographics by Length of Service, Paid Rank and Trade as at 1 April 2022                       | Page 58 |
| Table 8a    | RAF Regular Officer Structures Ratio by Trained Strength as at 1 April 2022                                                       | Page 68 |
| Table 8b    | RAF Regular Non-Commissioned Aircrew Structures Ratio by Trained Strength as at 1 April 2022                                      | Page 69 |
| Table 8c    | RAF Regular Ground Trades Structures Ratio by Trained Strength as at 1 April 2022                                                 | Page 70 |
| Table 9a    | RAF Trained Regular Officer Structures Ratio by Workforce Requirement as at 1 April 2022                                          | Page 72 |
| Table 9b    | RAF Trained Regular Non-Commissioned Aircrew Structures Ratio by Workforce Requirement as at 1 April 2022                         | Page 73 |
| Table 9c    | RAF Trained Regular Ground Trades Structures Ratio by Workforce Requirement as at 1 April 2022                                    | Page 74 |
| Outflow Sta | atistics                                                                                                                          |         |
| Table 10a   | RAF Officer Outflow from Trained Regular Strength for the period FY17.18 to FY21.22                                               | Page 76 |
| Table 10b   | RAF Non-Commissioned Aircrew Outflow from Trained Regular Strength for the period FY17.19 to FY21.22                              | Page 80 |
| Table 10c   | RAF Ground Trades Outflow from Trained Regular Strength for the period FY17.18 to FY21.22                                         | Page 82 |
| Table 11    | RAF Outflow Numbers and Average Return of Service by Branch/Trade                                                                 | Page 90 |