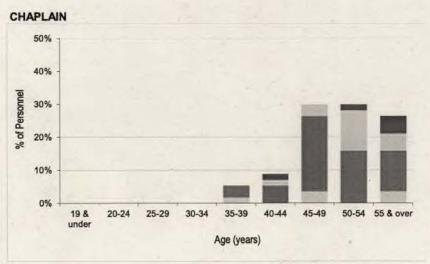

#### Contents

| intake and  | Fraining Flow Statistics                                                                                                          |         |
|-------------|-----------------------------------------------------------------------------------------------------------------------------------|---------|
| Table 1     | RAF Intake to Untrained Strength and Untrained to Trained Flows by Branch/Trade and Flow Type for FY21.22                         | Page 3  |
| Strength St | atistics                                                                                                                          | -       |
| Table 2a    | RAF Trained Regular Officer Paid Ranks Promotions by Branch for FY21.22                                                           | Page 8  |
| Table 2b    | RAF Trained Regular Other Ranks Paid Rank Promotions by Trade for FY21.22                                                         | Page 9  |
| Table 3a    | . RAF Trained Regular Officer Average Total Length of Service on Paid Rank Promotion by Branch for the period FY19.20 to FY21.22  | Page 11 |
| Table 3b    | RAF Trained Regular Other Ranks Average Total Length of Service on Paid Rank Promotion by Trade for the period FY19.20 to FY21.22 | Page 12 |
| Table 4a    | RAF Trained Regular Officer Average Age on Paid Rank Promotion by Branch for the period FY19.20 to FY21.22                        | Page 15 |
| Table 4b    | RAF Trained Regular Other Ranks Average Age on Paid Rank Promotion by Trade for the period FY19.20 to FY20.21                     | Page 16 |
| Table 5a    | RAF Trained Regular Officer Strength vs Workforce Requirement by Branch and Rank as at 1 April 2022                               | Page 19 |
| Table 5b    | RAF Trained Regular Non-Commissioned Aircrew Strength vs Workforce Requirement by Trade and Rank as at 1 April 2022               | Page 23 |
| Table 5c    | RAF Trained Regular Ground Trade Strength vs Workforce Requirement by Trade and Rank as at 1 April 2022                           | Page 24 |
| Table 6a    | RAF Trained Regular Officer Demographics by Age, Paid Rank and Branch as at 1 April 2022                                          | Page 32 |
| Table 6b    | RAF Trained Regular Non-Commissioned Officer Demographics by Age, Paid Rank and Trade as at 1 April 2022                          | Page 38 |
| Table 6c    | RAF Trained Regular Ground Trades Demographics by Age, Paid Rank and Trade as at 1 April 2022                                     | Page 40 |
| Table 7a    | RAF Trained Regular Officer Demographics by Length of Service, Paid Rank and Branch as at 1 April 2022                            | Page 50 |
| Table 7b    | RAF Trained Regular Non-Commissioned Aircrew Demographics by Length of Service, Paid Rank and Trade as at 1 April 2022            | Page 56 |
| Table 7c    | RAF Trained Regular Ground Trades Demographics by Length of Service, Paid Rank and Trade as at 1 April 2022                       | Page 58 |
| Table 8a    | RAF Regular Officer Structures Ratio by Trained Strength as at 1 April 2022                                                       | Page 68 |
| Table 8b    | RAF Regular Non-Commissioned Aircrew Structures Ratio by Trained Strength as at 1 April 2022                                      | Page 69 |
| Table 8c    | RAF Regular Ground Trades Structures Ratio by Trained Strength as at 1 April 2022                                                 | Page 70 |
| Table 9a    | RAF Trained Regular Officer Structures Ratio by Workforce Requirement as at 1 April 2022                                          | Page 72 |
| Table 9b    | RAF Trained Regular Non-Commissioned Aircrew Structures Ratio by Workforce Requirement as at 1 April 2022                         | Page 73 |
| Table 9c    | RAF Trained Regular Ground Trades Structures Ratio by Workforce Requirement as at 1 April 2022                                    | Page 74 |
| Outflow Sta | atistics                                                                                                                          |         |
| Table 10a   | RAF Officer Outflow from Trained Regular Strength for the period FY17.18 to FY21.22                                               | Page 76 |
| Table 10b   | RAF Non-Commissioned Aircrew Outflow from Trained Regular Strength for the period FY17.19 to FY21.22                              | Page 80 |
| Table 10c   | RAF Ground Trades Outflow from Trained Regular Strength for the period FY17.18 to FY21.22                                         | Page 82 |
| Table 11    | RAF Outflow Numbers and Average Return of Service by Branch/Trade                                                                 | Page 90 |