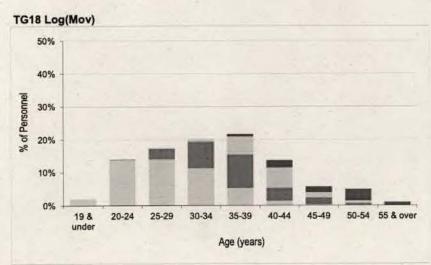

#### Contents

| intake and  | Fraining Flow Statistics                                                                                                          |         |
|-------------|-----------------------------------------------------------------------------------------------------------------------------------|---------|
| Table 1     | RAF Intake to Untrained Strength and Untrained to Trained Flows by Branch/Trade and Flow Type for FY21.22                         | Page 3  |
| Strength St | atistics                                                                                                                          | -       |
| Table 2a    | RAF Trained Regular Officer Paid Ranks Promotions by Branch for FY21.22                                                           | Page 8  |
| Table 2b    | RAF Trained Regular Other Ranks Paid Rank Promotions by Trade for FY21.22                                                         | Page 9  |
| Table 3a    | . RAF Trained Regular Officer Average Total Length of Service on Paid Rank Promotion by Branch for the period FY19.20 to FY21.22  | Page 11 |
| Table 3b    | RAF Trained Regular Other Ranks Average Total Length of Service on Paid Rank Promotion by Trade for the period FY19.20 to FY21.22 | Page 12 |
| Table 4a    | RAF Trained Regular Officer Average Age on Paid Rank Promotion by Branch for the period FY19.20 to FY21.22                        | Page 15 |
| Table 4b    | RAF Trained Regular Other Ranks Average Age on Paid Rank Promotion by Trade for the period FY19.20 to FY20.21                     | Page 16 |
| Table 5a    | RAF Trained Regular Officer Strength vs Workforce Requirement by Branch and Rank as at 1 April 2022                               | Page 19 |
| Table 5b    | RAF Trained Regular Non-Commissioned Aircrew Strength vs Workforce Requirement by Trade and Rank as at 1 April 2022               | Page 23 |
| Table 5c    | RAF Trained Regular Ground Trade Strength vs Workforce Requirement by Trade and Rank as at 1 April 2022                           | Page 24 |
| Table 6a    | RAF Trained Regular Officer Demographics by Age, Paid Rank and Branch as at 1 April 2022                                          | Page 32 |
| Table 6b    | RAF Trained Regular Non-Commissioned Officer Demographics by Age, Paid Rank and Trade as at 1 April 2022                          | Page 38 |
| Table 6c    | RAF Trained Regular Ground Trades Demographics by Age, Paid Rank and Trade as at 1 April 2022                                     | Page 40 |
| Table 7a    | RAF Trained Regular Officer Demographics by Length of Service, Paid Rank and Branch as at 1 April 2022                            | Page 50 |
| Table 7b    | RAF Trained Regular Non-Commissioned Aircrew Demographics by Length of Service, Paid Rank and Trade as at 1 April 2022            | Page 56 |
| Table 7c    | RAF Trained Regular Ground Trades Demographics by Length of Service, Paid Rank and Trade as at 1 April 2022                       | Page 58 |
| Table 8a    | RAF Regular Officer Structures Ratio by Trained Strength as at 1 April 2022                                                       | Page 68 |
| Table 8b    | RAF Regular Non-Commissioned Aircrew Structures Ratio by Trained Strength as at 1 April 2022                                      | Page 69 |
| Table 8c    | RAF Regular Ground Trades Structures Ratio by Trained Strength as at 1 April 2022                                                 | Page 70 |
| Table 9a    | RAF Trained Regular Officer Structures Ratio by Workforce Requirement as at 1 April 2022                                          | Page 72 |
| Table 9b    | RAF Trained Regular Non-Commissioned Aircrew Structures Ratio by Workforce Requirement as at 1 April 2022                         | Page 73 |
| Table 9c    | RAF Trained Regular Ground Trades Structures Ratio by Workforce Requirement as at 1 April 2022                                    | Page 74 |
| Outflow Sta | atistics                                                                                                                          |         |
| Table 10a   | RAF Officer Outflow from Trained Regular Strength for the period FY17.18 to FY21.22                                               | Page 76 |
| Table 10b   | RAF Non-Commissioned Aircrew Outflow from Trained Regular Strength for the period FY17.19 to FY21.22                              | Page 80 |
| Table 10c   | RAF Ground Trades Outflow from Trained Regular Strength for the period FY17.18 to FY21.22                                         | Page 82 |
| Table 11    | RAF Outflow Numbers and Average Return of Service by Branch/Trade                                                                 | Page 90 |