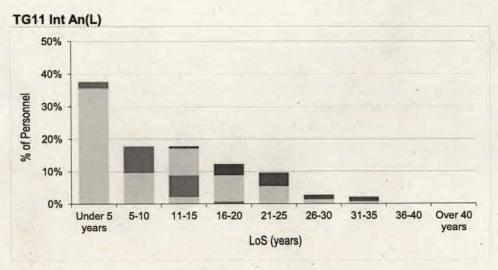

#### Contents

| intake and  | Fraining Flow Statistics                                                                                                          |         |
|-------------|-----------------------------------------------------------------------------------------------------------------------------------|---------|
| Table 1     | RAF Intake to Untrained Strength and Untrained to Trained Flows by Branch/Trade and Flow Type for FY21.22                         | Page 3  |
| Strength St | atistics                                                                                                                          | -       |
| Table 2a    | RAF Trained Regular Officer Paid Ranks Promotions by Branch for FY21.22                                                           | Page 8  |
| Table 2b    | RAF Trained Regular Other Ranks Paid Rank Promotions by Trade for FY21.22                                                         | Page 9  |
| Table 3a    | . RAF Trained Regular Officer Average Total Length of Service on Paid Rank Promotion by Branch for the period FY19.20 to FY21.22  | Page 11 |
| Table 3b    | RAF Trained Regular Other Ranks Average Total Length of Service on Paid Rank Promotion by Trade for the period FY19.20 to FY21.22 | Page 12 |
| Table 4a    | RAF Trained Regular Officer Average Age on Paid Rank Promotion by Branch for the period FY19.20 to FY21.22                        | Page 15 |
| Table 4b    | RAF Trained Regular Other Ranks Average Age on Paid Rank Promotion by Trade for the period FY19.20 to FY20.21                     | Page 16 |
| Table 5a    | RAF Trained Regular Officer Strength vs Workforce Requirement by Branch and Rank as at 1 April 2022                               | Page 19 |
| Table 5b    | RAF Trained Regular Non-Commissioned Aircrew Strength vs Workforce Requirement by Trade and Rank as at 1 April 2022               | Page 23 |
| Table 5c    | RAF Trained Regular Ground Trade Strength vs Workforce Requirement by Trade and Rank as at 1 April 2022                           | Page 24 |
| Table 6a    | RAF Trained Regular Officer Demographics by Age, Paid Rank and Branch as at 1 April 2022                                          | Page 32 |
| Table 6b    | RAF Trained Regular Non-Commissioned Officer Demographics by Age, Paid Rank and Trade as at 1 April 2022                          | Page 38 |
| Table 6c    | RAF Trained Regular Ground Trades Demographics by Age, Paid Rank and Trade as at 1 April 2022                                     | Page 40 |
| Table 7a    | RAF Trained Regular Officer Demographics by Length of Service, Paid Rank and Branch as at 1 April 2022                            | Page 50 |
| Table 7b    | RAF Trained Regular Non-Commissioned Aircrew Demographics by Length of Service, Paid Rank and Trade as at 1 April 2022            | Page 56 |
| Table 7c    | RAF Trained Regular Ground Trades Demographics by Length of Service, Paid Rank and Trade as at 1 April 2022                       | Page 58 |
| Table 8a    | RAF Regular Officer Structures Ratio by Trained Strength as at 1 April 2022                                                       | Page 68 |
| Table 8b    | RAF Regular Non-Commissioned Aircrew Structures Ratio by Trained Strength as at 1 April 2022                                      | Page 69 |
| Table 8c    | RAF Regular Ground Trades Structures Ratio by Trained Strength as at 1 April 2022                                                 | Page 70 |
| Table 9a    | RAF Trained Regular Officer Structures Ratio by Workforce Requirement as at 1 April 2022                                          | Page 72 |
| Table 9b    | RAF Trained Regular Non-Commissioned Aircrew Structures Ratio by Workforce Requirement as at 1 April 2022                         | Page 73 |
| Table 9c    | RAF Trained Regular Ground Trades Structures Ratio by Workforce Requirement as at 1 April 2022                                    | Page 74 |
| Outflow Sta | atistics                                                                                                                          |         |
| Table 10a   | RAF Officer Outflow from Trained Regular Strength for the period FY17.18 to FY21.22                                               | Page 76 |
| Table 10b   | RAF Non-Commissioned Aircrew Outflow from Trained Regular Strength for the period FY17.19 to FY21.22                              | Page 80 |
| Table 10c   | RAF Ground Trades Outflow from Trained Regular Strength for the period FY17.18 to FY21.22                                         | Page 82 |
| Table 11    | RAF Outflow Numbers and Average Return of Service by Branch/Trade                                                                 | Page 90 |