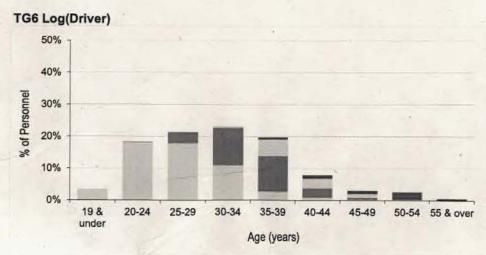

| GROUND TRADES       | W                     | 0                 | F:     | S                 | C            | Т                 | SG       | iT                | CF     | L                 | SAC(T) or L | CPL if Gnr        |
|---------------------|-----------------------|-------------------|--------|-------------------|--------------|-------------------|----------|-------------------|--------|-------------------|-------------|-------------------|
|                     | Number                | Rate <sup>1</sup> | Number | Rate <sup>1</sup> | Number       | Rate <sup>1</sup> | Number   | Rate <sup>1</sup> | Number | Rate <sup>1</sup> | Number      | Rate <sup>1</sup> |
| GROUND TRADES TOTAL | 140                   | 10.5%             | 220    | 6.4%              | 110          | 7.7%              | 530      | 8.7%              | 850    | 11.6%             | 680         | 43.1%             |
| TG1 A Eng Tech      | 30                    | 17.4%             | 40     | 6.7%              |              |                   | 3 47 3 3 |                   |        |                   |             |                   |
| TG1 A Tech Av       |                       |                   |        | Section 1         | 40           | 9.0%              | 60       | 9.4%              | 100    | 17.7%             | 140         | 61.7%             |
| TG1 A Tech M        | Sec. 27               |                   |        |                   | 40           | 8.0%              | 70       | 10.4%             | 90     | 10.7%             | 140         | 63.4%             |
| TG1 Eng Tech W      | ~                     | 11.1%             | 10     | 10.5%             | 10           | 3.7%              | 20       | 8.4%              | 40     | 12.3%             | 50          | 53.4%             |
| TG4 ICT Man         | 20                    | 14.2%             | 20     | 5.5%              | to the       |                   |          |                   |        |                   |             |                   |
| TG4 ICT Tech        |                       |                   | 7      |                   |              |                   | 70       | 11.2%             | 130    | 21.7%             | 210         | 75.9%             |
| TG4 ICT CIT         |                       |                   |        |                   |              | - 20              | ~        | 9.2%              | 10     | 11.4%             | 210         | 73.370            |
| TG5 Gen Eng Tech    | 10                    | 16.7%             | 10     | 19.5%             |              |                   |          |                   | -      |                   |             |                   |
| TG5 Gen Tech E      |                       |                   |        |                   | ~            | 9.5%              | ~        | 2.9%              | 20     | 14.5%             | 30          | 78.5%             |
| TG5 Gen Tech M      | TO THE REAL PROPERTY. | - 17              | 200    |                   | 10           | 8.5%              | 10       | 5.5%              | 30     | 9.8%              | 60          | 58.2%             |
| TG5 Gen Tech WS     |                       | 1 5               |        |                   | ~            | 7.1%              | ~        | 6.5%              | ~      | 5.0%              | 10          | 66.1%             |
| TG6 Log(Driver)     | ~                     | 16.0%             | ~      | 2.3%              | Tried        |                   | 10       | 4.1%              | 30     | 5.3%              |             |                   |
| TG7 ASOS/ASOM(AS)   | ~                     | 10.1%             | ~      | 4.0%              | SHITH        |                   | 10       | 7.4%              | 20     | 7.1%              |             |                   |
| TG7 ASOS/ASOM(FO)   | ~                     | 8.4%              | 10     | 4.8%              |              |                   | 20       | 9.0%              | 50     | 12.9%             | Set - I -   |                   |
| TG7 Air Cart        | -                     | 0.0%              | ~      | 6.3%              |              |                   | ~        | 4.8%              | ~      | 4.0%              |             |                   |
| TG7 Fftr            | 10                    | 34.8%             | 10     | 12.8%             |              | - 0               | 10       | 10.6%             | 20     | 9.4%              | -           |                   |
| TG7 NCC             | ~                     | 3.4%              | 10     | 8.8%              |              |                   |          | 10.070            | -      | 3.470             |             |                   |
| TG8 Gnr             | ~                     | 4.7%              | 10     | 4.2%              | 100          |                   | 30       | 7.5%              | 20     | 13.5%             | 40          | 7.1%              |
| TG8 RAFP            | 10                    | 8.9%              | 10     | 5.5%              |              |                   | 30       | 9.7%              | 40     | 10.9%             | 40          | 7.170             |
| TG10 RAF PTI        | ~                     | 4.1%              | ~      | 1.4%              | 17.00        |                   | 10       | 3.5%              |        |                   |             |                   |
| TG11 Int An         | ~                     | 5.6%              | 10     | 3.8%              |              | .4                | 30       | 12.7%             | 50     | 14.3%             |             |                   |
| TG11 Int An(L)      | ~                     | 13.5%             | ~      | 9.1%              | 2.00         |                   | ~        | 16.7%             | 10     | 15.9%             |             |                   |
| TG13 SE Tech        | ~                     | 28.2%             | ~      | 5.4%              | THE STATE OF | 100               | 10       | 3.8%              | 20     | 12.0%             |             |                   |