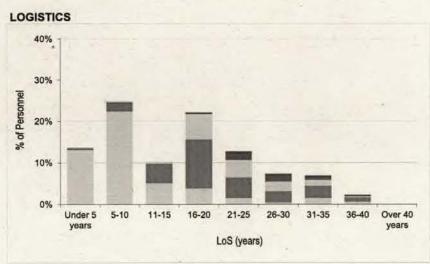

#### Contents

| intake and  | Fraining Flow Statistics                                                                                                          |         |
|-------------|-----------------------------------------------------------------------------------------------------------------------------------|---------|
| Table 1     | RAF Intake to Untrained Strength and Untrained to Trained Flows by Branch/Trade and Flow Type for FY21.22                         | Page 3  |
| Strength St | atistics                                                                                                                          | -       |
| Table 2a    | RAF Trained Regular Officer Paid Ranks Promotions by Branch for FY21.22                                                           | Page 8  |
| Table 2b    | RAF Trained Regular Other Ranks Paid Rank Promotions by Trade for FY21.22                                                         | Page 9  |
| Table 3a    | . RAF Trained Regular Officer Average Total Length of Service on Paid Rank Promotion by Branch for the period FY19.20 to FY21.22  | Page 11 |
| Table 3b    | RAF Trained Regular Other Ranks Average Total Length of Service on Paid Rank Promotion by Trade for the period FY19.20 to FY21.22 | Page 12 |
| Table 4a    | RAF Trained Regular Officer Average Age on Paid Rank Promotion by Branch for the period FY19.20 to FY21.22                        | Page 15 |
| Table 4b    | RAF Trained Regular Other Ranks Average Age on Paid Rank Promotion by Trade for the period FY19.20 to FY20.21                     | Page 16 |
| Table 5a    | RAF Trained Regular Officer Strength vs Workforce Requirement by Branch and Rank as at 1 April 2022                               | Page 19 |
| Table 5b    | RAF Trained Regular Non-Commissioned Aircrew Strength vs Workforce Requirement by Trade and Rank as at 1 April 2022               | Page 23 |
| Table 5c    | RAF Trained Regular Ground Trade Strength vs Workforce Requirement by Trade and Rank as at 1 April 2022                           | Page 24 |
| Table 6a    | RAF Trained Regular Officer Demographics by Age, Paid Rank and Branch as at 1 April 2022                                          | Page 32 |
| Table 6b    | RAF Trained Regular Non-Commissioned Officer Demographics by Age, Paid Rank and Trade as at 1 April 2022                          | Page 38 |
| Table 6c    | RAF Trained Regular Ground Trades Demographics by Age, Paid Rank and Trade as at 1 April 2022                                     | Page 40 |
| Table 7a    | RAF Trained Regular Officer Demographics by Length of Service, Paid Rank and Branch as at 1 April 2022                            | Page 50 |
| Table 7b    | RAF Trained Regular Non-Commissioned Aircrew Demographics by Length of Service, Paid Rank and Trade as at 1 April 2022            | Page 56 |
| Table 7c    | RAF Trained Regular Ground Trades Demographics by Length of Service, Paid Rank and Trade as at 1 April 2022                       | Page 58 |
| Table 8a    | RAF Regular Officer Structures Ratio by Trained Strength as at 1 April 2022                                                       | Page 68 |
| Table 8b    | RAF Regular Non-Commissioned Aircrew Structures Ratio by Trained Strength as at 1 April 2022                                      | Page 69 |
| Table 8c    | RAF Regular Ground Trades Structures Ratio by Trained Strength as at 1 April 2022                                                 | Page 70 |
| Table 9a    | RAF Trained Regular Officer Structures Ratio by Workforce Requirement as at 1 April 2022                                          | Page 72 |
| Table 9b    | RAF Trained Regular Non-Commissioned Aircrew Structures Ratio by Workforce Requirement as at 1 April 2022                         | Page 73 |
| Table 9c    | RAF Trained Regular Ground Trades Structures Ratio by Workforce Requirement as at 1 April 2022                                    | Page 74 |
| Outflow Sta | atistics                                                                                                                          |         |
| Table 10a   | RAF Officer Outflow from Trained Regular Strength for the period FY17.18 to FY21.22                                               | Page 76 |
| Table 10b   | RAF Non-Commissioned Aircrew Outflow from Trained Regular Strength for the period FY17.19 to FY21.22                              | Page 80 |
| Table 10c   | RAF Ground Trades Outflow from Trained Regular Strength for the period FY17.18 to FY21.22                                         | Page 82 |
| Table 11    | RAF Outflow Numbers and Average Return of Service by Branch/Trade                                                                 | Page 90 |