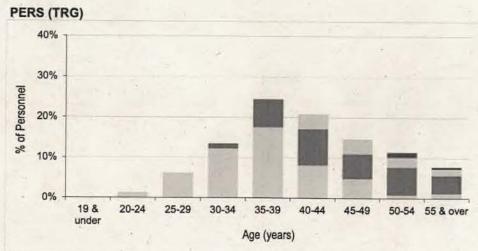

#### Contents

| intake and  | Fraining Flow Statistics                                                                                                          |         |
|-------------|-----------------------------------------------------------------------------------------------------------------------------------|---------|
| Table 1     | RAF Intake to Untrained Strength and Untrained to Trained Flows by Branch/Trade and Flow Type for FY21.22                         | Page 3  |
| Strength St | atistics                                                                                                                          | -       |
| Table 2a    | RAF Trained Regular Officer Paid Ranks Promotions by Branch for FY21.22                                                           | Page 8  |
| Table 2b    | RAF Trained Regular Other Ranks Paid Rank Promotions by Trade for FY21.22                                                         | Page 9  |
| Table 3a    | . RAF Trained Regular Officer Average Total Length of Service on Paid Rank Promotion by Branch for the period FY19.20 to FY21.22  | Page 11 |
| Table 3b    | RAF Trained Regular Other Ranks Average Total Length of Service on Paid Rank Promotion by Trade for the period FY19.20 to FY21.22 | Page 12 |
| Table 4a    | RAF Trained Regular Officer Average Age on Paid Rank Promotion by Branch for the period FY19.20 to FY21.22                        | Page 15 |
| Table 4b    | RAF Trained Regular Other Ranks Average Age on Paid Rank Promotion by Trade for the period FY19.20 to FY20.21                     | Page 16 |
| Table 5a    | RAF Trained Regular Officer Strength vs Workforce Requirement by Branch and Rank as at 1 April 2022                               | Page 19 |
| Table 5b    | RAF Trained Regular Non-Commissioned Aircrew Strength vs Workforce Requirement by Trade and Rank as at 1 April 2022               | Page 23 |
| Table 5c    | RAF Trained Regular Ground Trade Strength vs Workforce Requirement by Trade and Rank as at 1 April 2022                           | Page 24 |
| Table 6a    | RAF Trained Regular Officer Demographics by Age, Paid Rank and Branch as at 1 April 2022                                          | Page 32 |
| Table 6b    | RAF Trained Regular Non-Commissioned Officer Demographics by Age, Paid Rank and Trade as at 1 April 2022                          | Page 38 |
| Table 6c    | RAF Trained Regular Ground Trades Demographics by Age, Paid Rank and Trade as at 1 April 2022                                     | Page 40 |
| Table 7a    | RAF Trained Regular Officer Demographics by Length of Service, Paid Rank and Branch as at 1 April 2022                            | Page 50 |
| Table 7b    | RAF Trained Regular Non-Commissioned Aircrew Demographics by Length of Service, Paid Rank and Trade as at 1 April 2022            | Page 56 |
| Table 7c    | RAF Trained Regular Ground Trades Demographics by Length of Service, Paid Rank and Trade as at 1 April 2022                       | Page 58 |
| Table 8a    | RAF Regular Officer Structures Ratio by Trained Strength as at 1 April 2022                                                       | Page 68 |
| Table 8b    | RAF Regular Non-Commissioned Aircrew Structures Ratio by Trained Strength as at 1 April 2022                                      | Page 69 |
| Table 8c    | RAF Regular Ground Trades Structures Ratio by Trained Strength as at 1 April 2022                                                 | Page 70 |
| Table 9a    | RAF Trained Regular Officer Structures Ratio by Workforce Requirement as at 1 April 2022                                          | Page 72 |
| Table 9b    | RAF Trained Regular Non-Commissioned Aircrew Structures Ratio by Workforce Requirement as at 1 April 2022                         | Page 73 |
| Table 9c    | RAF Trained Regular Ground Trades Structures Ratio by Workforce Requirement as at 1 April 2022                                    | Page 74 |
| Outflow Sta | atistics                                                                                                                          |         |
| Table 10a   | RAF Officer Outflow from Trained Regular Strength for the period FY17.18 to FY21.22                                               | Page 76 |
| Table 10b   | RAF Non-Commissioned Aircrew Outflow from Trained Regular Strength for the period FY17.19 to FY21.22                              | Page 80 |
| Table 10c   | RAF Ground Trades Outflow from Trained Regular Strength for the period FY17.18 to FY21.22                                         | Page 82 |
| Table 11    | RAF Outflow Numbers and Average Return of Service by Branch/Trade                                                                 | Page 90 |