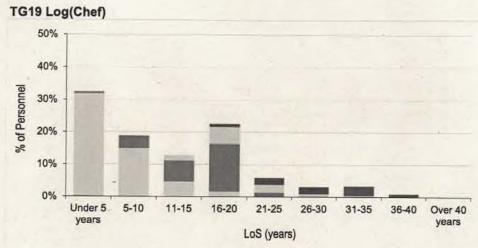

| GROUND TRADES    | wo                 | FS                | СТ       | SGT               | CPL               | SAC(T) or LCPL if Gnr |
|------------------|--------------------|-------------------|----------|-------------------|-------------------|-----------------------|
| TG18 LogS (Mov)  | 27 years 1 month   | 20 years 1 month  | 3 3 A 11 | 14 years 1 month  | 8 years 6 months  |                       |
| TG18 LogS (Sup)  | 31 years 0 months  | 21 years 1 month  |          | 18 years 5 months | 9 years 2 months  |                       |
| Trade Group 18   | 29 years 6 months  | 20 years 8 months |          | 16 years 8 months | 8 years 11 months |                       |
| TG19 LogS (AGS)  | 30 years 2 months  | 21 years 6 months |          | 17 years 6 months | 8 years 11 months |                       |
| TG19 LogS (Chef) | 28 years 11 months | 21 years 1 month  |          | 16 years 8 months | 11 years 1 month  |                       |
| Trade Group 19   | 29 years 6 months  | 21 years 3 months |          | 17 years 1 month  | 10 years 2 months |                       |
| TG21 Musn        |                    | 21 years 1 month  |          | 13 years 4 months | 6 years 3 months  |                       |
| Trade Group 21   |                    | 21 years 1 month  |          | 13 years 4 months | 6 years 3 months  |                       |