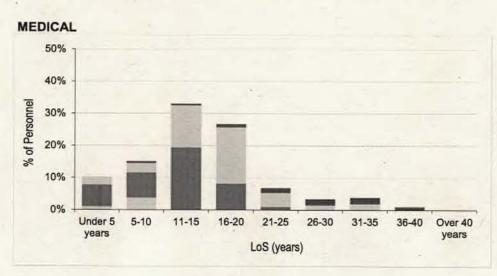

#### Contents

| intake and  | Fraining Flow Statistics                                                                                                          |         |
|-------------|-----------------------------------------------------------------------------------------------------------------------------------|---------|
| Table 1     | RAF Intake to Untrained Strength and Untrained to Trained Flows by Branch/Trade and Flow Type for FY21.22                         | Page 3  |
| Strength St | atistics                                                                                                                          | -       |
| Table 2a    | RAF Trained Regular Officer Paid Ranks Promotions by Branch for FY21.22                                                           | Page 8  |
| Table 2b    | RAF Trained Regular Other Ranks Paid Rank Promotions by Trade for FY21.22                                                         | Page 9  |
| Table 3a    | . RAF Trained Regular Officer Average Total Length of Service on Paid Rank Promotion by Branch for the period FY19.20 to FY21.22  | Page 11 |
| Table 3b    | RAF Trained Regular Other Ranks Average Total Length of Service on Paid Rank Promotion by Trade for the period FY19.20 to FY21.22 | Page 12 |
| Table 4a    | RAF Trained Regular Officer Average Age on Paid Rank Promotion by Branch for the period FY19.20 to FY21.22                        | Page 15 |
| Table 4b    | RAF Trained Regular Other Ranks Average Age on Paid Rank Promotion by Trade for the period FY19.20 to FY20.21                     | Page 16 |
| Table 5a    | RAF Trained Regular Officer Strength vs Workforce Requirement by Branch and Rank as at 1 April 2022                               | Page 19 |
| Table 5b    | RAF Trained Regular Non-Commissioned Aircrew Strength vs Workforce Requirement by Trade and Rank as at 1 April 2022               | Page 23 |
| Table 5c    | RAF Trained Regular Ground Trade Strength vs Workforce Requirement by Trade and Rank as at 1 April 2022                           | Page 24 |
| Table 6a    | RAF Trained Regular Officer Demographics by Age, Paid Rank and Branch as at 1 April 2022                                          | Page 32 |
| Table 6b    | RAF Trained Regular Non-Commissioned Officer Demographics by Age, Paid Rank and Trade as at 1 April 2022                          | Page 38 |
| Table 6c    | RAF Trained Regular Ground Trades Demographics by Age, Paid Rank and Trade as at 1 April 2022                                     | Page 40 |
| Table 7a    | RAF Trained Regular Officer Demographics by Length of Service, Paid Rank and Branch as at 1 April 2022                            | Page 50 |
| Table 7b    | RAF Trained Regular Non-Commissioned Aircrew Demographics by Length of Service, Paid Rank and Trade as at 1 April 2022            | Page 56 |
| Table 7c    | RAF Trained Regular Ground Trades Demographics by Length of Service, Paid Rank and Trade as at 1 April 2022                       | Page 58 |
| Table 8a    | RAF Regular Officer Structures Ratio by Trained Strength as at 1 April 2022                                                       | Page 68 |
| Table 8b    | RAF Regular Non-Commissioned Aircrew Structures Ratio by Trained Strength as at 1 April 2022                                      | Page 69 |
| Table 8c    | RAF Regular Ground Trades Structures Ratio by Trained Strength as at 1 April 2022                                                 | Page 70 |
| Table 9a    | RAF Trained Regular Officer Structures Ratio by Workforce Requirement as at 1 April 2022                                          | Page 72 |
| Table 9b    | RAF Trained Regular Non-Commissioned Aircrew Structures Ratio by Workforce Requirement as at 1 April 2022                         | Page 73 |
| Table 9c    | RAF Trained Regular Ground Trades Structures Ratio by Workforce Requirement as at 1 April 2022                                    | Page 74 |
| Outflow Sta | atistics                                                                                                                          |         |
| Table 10a   | RAF Officer Outflow from Trained Regular Strength for the period FY17.18 to FY21.22                                               | Page 76 |
| Table 10b   | RAF Non-Commissioned Aircrew Outflow from Trained Regular Strength for the period FY17.19 to FY21.22                              | Page 80 |
| Table 10c   | RAF Ground Trades Outflow from Trained Regular Strength for the period FY17.18 to FY21.22                                         | Page 82 |
| Table 11    | RAF Outflow Numbers and Average Return of Service by Branch/Trade                                                                 | Page 90 |