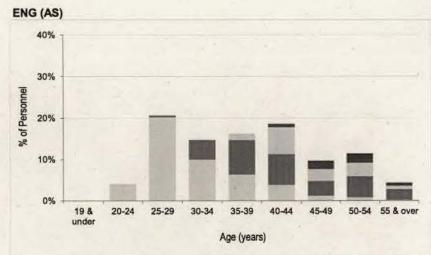

g averages. Where the actual number of promotions to paid rank by trade is less than or equal to 5 but greater than zero, average age information has been suppressed and marked with a "-". Blank cells indicate no promotions have been recorded during the period.



Table 5a. RAF Trained Regular Officer Strength vs Workforce Requirement<sup>1</sup> by Branch & Rank
As at 1 April 2022









Table 5b. RAF Trained Regular Non-Commissioned Aircrew Strength vs Workforce Requirement<sup>1</sup> by Trade & Rank As at 1 April 2022

ì

Page 23



Table 5c. RAF Trained Regular Ground Trade Strength vs Workforce Requirement<sup>1</sup> by Trade & Rank
As at 1 April 2022













Table 6a. RAF Trained Regular Officer Demographics by Age, Paid Rank and Branch
As at 1 April 2022











































MUSIC

Due to the disclosiveness of the data this graph has been suppressed

# Table 6b. RAF Trained Regular Non-Commissioned Aircrew Demographics by Age, Paid Rank and Trade As at 1 April 2022



35-39

Age (years)

40-44

45-49

50-54

55 & over







19 & under

20-24

25-29

30-34









# Table 6c. RAF Trained Regular Ground Trade Demographics by Age, Paid Rank and Trade As at 1 April 2022

























































### TG15 Biomed/TG15 EHP/TG15 ODP/TG15 Ph Tech/TG15 Radiog

Due to the disclosiveness of the data these graphs have been suppressed



#### TG15 RAF Medic



## TG15 RN(A)

















# Table 7a. RAF Trained Regular Officer Demographics by Length of Service, Paid Rank and Branch As at 1 April 2022