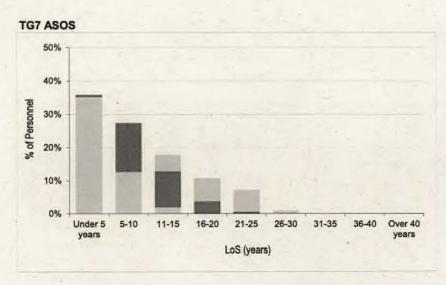

<sup>&</sup>lt;sup>3</sup> On 1 April 2022 TG 7 Aerospace Systems & TG 7 Flight Operations amalgated into a new trade of TG 7 Air & Space Operations Specialist/Manager.

Table 2a. RAF Trained Regular Officer Paid Rank Promotions by Branch FY21.22