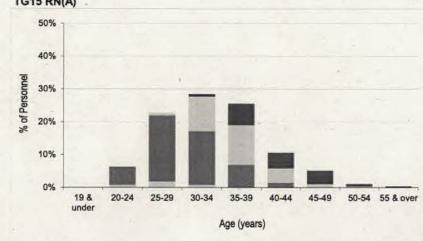

| GROUND TRADES     | W      | 0                 | F:     | 5                 | C       | Т                 | SG     | T                 | CP     | PL J              | SAC(T) or L | CPL if Gnr        |
|-------------------|--------|-------------------|--------|-------------------|---------|-------------------|--------|-------------------|--------|-------------------|-------------|-------------------|
| GROOMS TRADES     | Number | Rate <sup>1</sup> | Number | Rate <sup>1</sup> | Number  | Rate <sup>1</sup> | Number | Rate <sup>1</sup> | Number | Rate <sup>1</sup> | Number      | Rate <sup>1</sup> |
| TG14 Photo        | -      | 0.0%              | ~      | 5.0%              | -       |                   |        | 0.0%              | ~      | 6.9%              |             |                   |
| TG15 Biomed       |        | 0.0%              | -      | 0.0%              | 7 (20)  |                   | 38 77  | -                 |        | 1                 |             |                   |
| TG15 Dental Nurse | 1      | 0.0%              | - 1    | 0.0%              |         |                   | ~      | 12.2%             | ~      | 63.6%             | 1           |                   |
| TG15 EHP          |        | 0.0%              | ~      | 6.7%              |         |                   | *      | 0.0%              | ~      | 10.5%             |             | 0.09              |
| TG15 ODP          | -      | 0.0%              | ~      | 40.7%             | 1       |                   |        | 0.0%              | ~      | 15.1%             | ~           | 33.39             |
| TG15 Ph Tech      |        | 0.0%              |        | 0.0%              |         |                   | ~      | 19.2%             | ~      | 800.0%            |             |                   |
| TG15 Radiog       |        | 0.0%              | ~      | 75.0%             | 1 1     | 100               | ~      | 85.7%             |        |                   |             |                   |
| TG15 RAF Medic    | ~      | 13.2%             | ~      | 7.4%              |         | 7                 | 10     | 12.3%             | 20     | 13.6%             | 1           |                   |
| TG15 RN(A)        | ~      | 4.9%              | ~      | 1.2%              |         |                   | 10     | 6.3%              |        | -                 | 4.0         |                   |
| TG15 RN (MH)      | -      | 0.0%              | -      | 0.0%              | 1.00    |                   | ~      | 44.4%             |        |                   |             |                   |
| TG17 Pers(Spt)    | 20     | 15.6%             | 30     | 11.3%             |         |                   | 20     | 10.1%             | 10     | 3.6%              |             |                   |
| TG18 Log(Mov)     | ~      | 6.1%              | 10     | 4.6%              | 96 WILL |                   | 30     | 11.6%             | 40     | 8.9%              |             |                   |
| TG18 Log(Sup)     | ~      | 4.4%              | 20     | 8.2%              |         |                   | 40     | 10.7%             | 60     | 10.7%             | Brist !     |                   |
| TG19 Log(AGS)     | ~      | 7.4%              | ~      | 6.9%              | IV TO   |                   | 10     | 7.3%              | ~      | 2.7%              |             |                   |
| TG19 Log(Chef)    | ~      | 15.7%             | ~      | 6.6%              |         |                   | 10     | 5.4%              | 10     | 3.9%              |             |                   |
| TG21 Musn         |        | 0.0%              | ~      | 28.9%             |         | 0.0%              | ~      | 7.2%              | 10     | 15.0%             |             |                   |