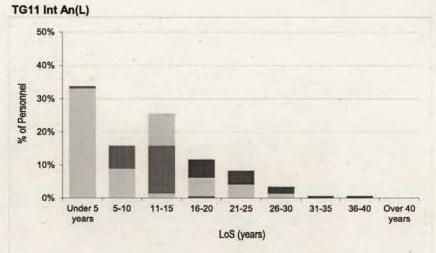

| GROUND TRADES                                                | wo                 | FS                 | CT        | SGT                | CPL                                  | SAC(T) or LCPL if Gnr                 |
|--------------------------------------------------------------|--------------------|--------------------|-----------|--------------------|--------------------------------------|---------------------------------------|
| TG8 Gnr                                                      | 27 years 5 months  | 20 years 0 months  | 1000      | 15 years 6 months  | 9 years 5 months                     | 6 years 4 months                      |
| TG8 RAFP                                                     | 27 years 6 months  | 21 years 0 months  |           | 13 years 10 months | 5 years 8 months                     |                                       |
| Trade Group 8                                                | 27 years 6 months  | 20 years 6 months  |           | 14 years 7 months  | 7 years 2 months                     | 6 years 4 months                      |
| TG10 RAF PTI                                                 | 24 years 10 months | 18 years 9 months  |           | 7 years 10 months  | 2 years 0 months                     |                                       |
| Trade Group 10                                               | 24 years 10 months | 18 years 9 months  |           | 7 years 10 months  | 2 years 0 months                     | *                                     |
| TG11 Int An                                                  | 22 years 3 months  | 18 years 1 month   |           | 12 years 8 months  | 6 years 9 months                     |                                       |
| TG11 Int An (L)                                              | 23 years 6 months  | 18 years 0 months  |           | 13 years 4 months  | 8 years 10 months                    |                                       |
| Trade Group 11                                               | 22 years 7 months  | 18 years 1 month   |           | 12 years 9 months  | 7 years 0 months                     |                                       |
| TG13 SE Tech                                                 | 29 years 0 months  | 20 years 10 months |           | 17 years 4 months  | 7 years 10 months                    |                                       |
| Trade Group 13                                               | 29 years 0 months  | 20 years 10 months |           | 17 years 4 months  | 7 years 10 months                    |                                       |
| TG14 Photo                                                   |                    |                    |           | 17 years 6 months  | 7 years 2 months                     |                                       |
| Trade Group 14                                               |                    | STATE ENGINEER     |           | 17 years 6 months  | 7 years 2 months                     |                                       |
| TG15 Biomed TG15 Dental Nurse TG15 Ehp TG15 ODP TG15 Ph Tech |                    |                    |           |                    | 7 years 10 months<br>-<br>-          | 6 years 0 months<br>3 years 11 months |
| TG15 Radiog<br>TG15 RAF Medic                                | 24 years 10 months | 20 years 1 month   |           | 14 years 2 months  | 7 was a 9 months                     |                                       |
| TG15 RN (A)                                                  | 24 years to months | 15 years 8 months  |           | 8 years 2 months   | 7 years 8 months<br>1 years 7 months |                                       |
| TG15 RN (MH)                                                 |                    | 13 years o months  |           | o years 2 months   | 1 years / months                     |                                       |
| Trade Group 15                                               | 23 years 0 months  | 17 years 8 months  |           | 11 years 5 months  | 5 years 3 months                     | 5 years 8 months                      |
| TG17 Pers Spt                                                | , 27 years 1 month | 21 years 3 months  |           | 13 years 2 months  | 6 years 3 months                     |                                       |
| Trade Group 17                                               | 27 years 1 month   | 21 years 3 months  | Section 1 | 13 years 2 months  | 6 years 3 months                     |                                       |