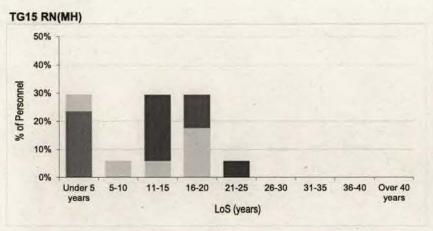

| GROUND TRADES                                                | wo                 | FS                 | CT        | SGT                | CPL                                  | SAC(T) or LCPL if Gnr                 |
|--------------------------------------------------------------|--------------------|--------------------|-----------|--------------------|--------------------------------------|---------------------------------------|
| TG8 Gnr                                                      | 27 years 5 months  | 20 years 0 months  | 1000      | 15 years 6 months  | 9 years 5 months                     | 6 years 4 months                      |
| TG8 RAFP                                                     | 27 years 6 months  | 21 years 0 months  |           | 13 years 10 months | 5 years 8 months                     |                                       |
| Trade Group 8                                                | 27 years 6 months  | 20 years 6 months  |           | 14 years 7 months  | 7 years 2 months                     | 6 years 4 months                      |
| TG10 RAF PTI                                                 | 24 years 10 months | 18 years 9 months  |           | 7 years 10 months  | 2 years 0 months                     |                                       |
| Trade Group 10                                               | 24 years 10 months | 18 years 9 months  |           | 7 years 10 months  | 2 years 0 months                     | *                                     |
| TG11 Int An                                                  | 22 years 3 months  | 18 years 1 month   |           | 12 years 8 months  | 6 years 9 months                     |                                       |
| TG11 Int An (L)                                              | 23 years 6 months  | 18 years 0 months  |           | 13 years 4 months  | 8 years 10 months                    |                                       |
| Trade Group 11                                               | 22 years 7 months  | 18 years 1 month   |           | 12 years 9 months  | 7 years 0 months                     |                                       |
| TG13 SE Tech                                                 | 29 years 0 months  | 20 years 10 months |           | 17 years 4 months  | 7 years 10 months                    |                                       |
| Trade Group 13                                               | 29 years 0 months  | 20 years 10 months |           | 17 years 4 months  | 7 years 10 months                    |                                       |
| TG14 Photo                                                   |                    |                    |           | 17 years 6 months  | 7 years 2 months                     |                                       |
| Trade Group 14                                               |                    | STATE ENGINEER     |           | 17 years 6 months  | 7 years 2 months                     |                                       |
| TG15 Biomed TG15 Dental Nurse TG15 Ehp TG15 ODP TG15 Ph Tech |                    |                    |           |                    | 7 years 10 months<br>-<br>-          | 6 years 0 months<br>3 years 11 months |
| TG15 Radiog<br>TG15 RAF Medic                                | 24 years 10 months | 20 years 1 month   |           | 14 years 2 months  | 7 was a 9 months                     |                                       |
| TG15 RN (A)                                                  | 24 years to months | 15 years 8 months  |           | 8 years 2 months   | 7 years 8 months<br>1 years 7 months |                                       |
| TG15 RN (MH)                                                 |                    | 13 years o months  |           | o years 2 months   | 1 years / months                     |                                       |
| Trade Group 15                                               | 23 years 0 months  | 17 years 8 months  |           | 11 years 5 months  | 5 years 3 months                     | 5 years 8 months                      |
| TG17 Pers Spt                                                | , 27 years 1 month | 21 years 3 months  |           | 13 years 2 months  | 6 years 3 months                     |                                       |
| Trade Group 17                                               | 27 years 1 month   | 21 years 3 months  | Section 1 | 13 years 2 months  | 6 years 3 months                     |                                       |