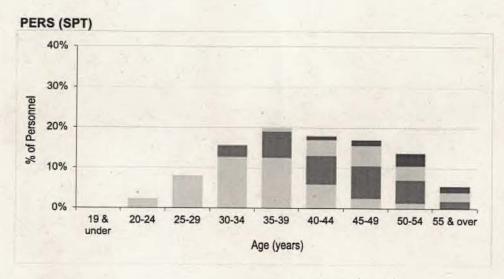

#### Contents

| intake and  | Fraining Flow Statistics                                                                                                          |         |
|-------------|-----------------------------------------------------------------------------------------------------------------------------------|---------|
| Table 1     | RAF Intake to Untrained Strength and Untrained to Trained Flows by Branch/Trade and Flow Type for FY21.22                         | Page 3  |
| Strength St | atistics                                                                                                                          | -       |
| Table 2a    | RAF Trained Regular Officer Paid Ranks Promotions by Branch for FY21.22                                                           | Page 8  |
| Table 2b    | RAF Trained Regular Other Ranks Paid Rank Promotions by Trade for FY21.22                                                         | Page 9  |
| Table 3a    | . RAF Trained Regular Officer Average Total Length of Service on Paid Rank Promotion by Branch for the period FY19.20 to FY21.22  | Page 11 |
| Table 3b    | RAF Trained Regular Other Ranks Average Total Length of Service on Paid Rank Promotion by Trade for the period FY19.20 to FY21.22 | Page 12 |
| Table 4a    | RAF Trained Regular Officer Average Age on Paid Rank Promotion by Branch for the period FY19.20 to FY21.22                        | Page 15 |
| Table 4b    | RAF Trained Regular Other Ranks Average Age on Paid Rank Promotion by Trade for the period FY19.20 to FY20.21                     | Page 16 |
| Table 5a    | RAF Trained Regular Officer Strength vs Workforce Requirement by Branch and Rank as at 1 April 2022                               | Page 19 |
| Table 5b    | RAF Trained Regular Non-Commissioned Aircrew Strength vs Workforce Requirement by Trade and Rank as at 1 April 2022               | Page 23 |
| Table 5c    | RAF Trained Regular Ground Trade Strength vs Workforce Requirement by Trade and Rank as at 1 April 2022                           | Page 24 |
| Table 6a    | RAF Trained Regular Officer Demographics by Age, Paid Rank and Branch as at 1 April 2022                                          | Page 32 |
| Table 6b    | RAF Trained Regular Non-Commissioned Officer Demographics by Age, Paid Rank and Trade as at 1 April 2022                          | Page 38 |
| Table 6c    | RAF Trained Regular Ground Trades Demographics by Age, Paid Rank and Trade as at 1 April 2022                                     | Page 40 |
| Table 7a    | RAF Trained Regular Officer Demographics by Length of Service, Paid Rank and Branch as at 1 April 2022                            | Page 50 |
| Table 7b    | RAF Trained Regular Non-Commissioned Aircrew Demographics by Length of Service, Paid Rank and Trade as at 1 April 2022            | Page 56 |
| Table 7c    | RAF Trained Regular Ground Trades Demographics by Length of Service, Paid Rank and Trade as at 1 April 2022                       | Page 58 |
| Table 8a    | RAF Regular Officer Structures Ratio by Trained Strength as at 1 April 2022                                                       | Page 68 |
| Table 8b    | RAF Regular Non-Commissioned Aircrew Structures Ratio by Trained Strength as at 1 April 2022                                      | Page 69 |
| Table 8c    | RAF Regular Ground Trades Structures Ratio by Trained Strength as at 1 April 2022                                                 | Page 70 |
| Table 9a    | RAF Trained Regular Officer Structures Ratio by Workforce Requirement as at 1 April 2022                                          | Page 72 |
| Table 9b    | RAF Trained Regular Non-Commissioned Aircrew Structures Ratio by Workforce Requirement as at 1 April 2022                         | Page 73 |
| Table 9c    | RAF Trained Regular Ground Trades Structures Ratio by Workforce Requirement as at 1 April 2022                                    | Page 74 |
| Outflow Sta | atistics                                                                                                                          |         |
| Table 10a   | RAF Officer Outflow from Trained Regular Strength for the period FY17.18 to FY21.22                                               | Page 76 |
| Table 10b   | RAF Non-Commissioned Aircrew Outflow from Trained Regular Strength for the period FY17.19 to FY21.22                              | Page 80 |
| Table 10c   | RAF Ground Trades Outflow from Trained Regular Strength for the period FY17.18 to FY21.22                                         | Page 82 |
| Table 11    | RAF Outflow Numbers and Average Return of Service by Branch/Trade                                                                 | Page 90 |