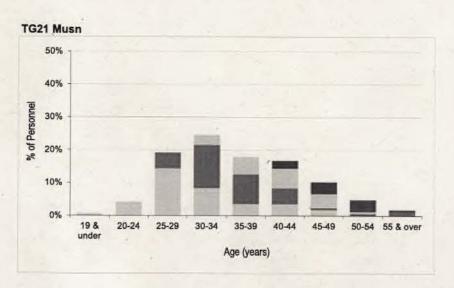

#### ANNUAL COMPENDIUM OF STATISTICS FOR RAF REGULAR PERSONNEL

AS AT 1 APRIL 2022

Any queries please contact the Analysis (Air) Statistical Analysis Team Leader on:
Analysis-Air@mod.gov.uk

#### Notes

- 1. All statistics within this Annual Compendium concern only RAF Regular service personnel, and are for trained personnel only except where stated otherwise in the footnotes.
- 2. 'Intake to Training' comprises new entrants, untrained intake from the Reserves, transfers from another Service and flows from Ranks to Officers as Officer Designates at the start of their Initial Officer Training Course.
- 3. Whilst in Phase 1 and Phase 2 training, the 'Main Trade' is annotated as 'Untrained' in JPA. 'Trade Unknown' in the 'Untrained to Trained' column of Table 1 occurs due to late reporting on JPA.
- 4. 'Average Strength' refers to the 13 month average strength.
- 5. Strength totals are for all trained Regular personnel; totals exclude Full Time Reserve Service personnel, Volunteer Reserves and Mobilised Reserves, but may include trained personnel who are remustering, which will affect the 'Average Trained Strength', particularly in the smaller trades.
- 6. Greyed out cells in Other Ranks tables have been used to reflect the career profiles for each trade as outlined in AP3376 Vol 2.