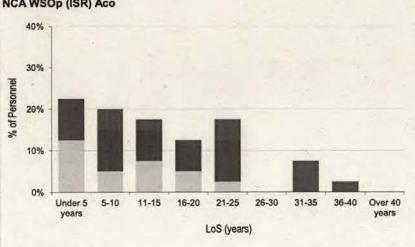

#### Contents

| intake and  | Fraining Flow Statistics                                                                                                          |         |
|-------------|-----------------------------------------------------------------------------------------------------------------------------------|---------|
| Table 1     | RAF Intake to Untrained Strength and Untrained to Trained Flows by Branch/Trade and Flow Type for FY21.22                         | Page 3  |
| Strength St | atistics                                                                                                                          | -       |
| Table 2a    | RAF Trained Regular Officer Paid Ranks Promotions by Branch for FY21.22                                                           | Page 8  |
| Table 2b    | RAF Trained Regular Other Ranks Paid Rank Promotions by Trade for FY21.22                                                         | Page 9  |
| Table 3a    | . RAF Trained Regular Officer Average Total Length of Service on Paid Rank Promotion by Branch for the period FY19.20 to FY21.22  | Page 11 |
| Table 3b    | RAF Trained Regular Other Ranks Average Total Length of Service on Paid Rank Promotion by Trade for the period FY19.20 to FY21.22 | Page 12 |
| Table 4a    | RAF Trained Regular Officer Average Age on Paid Rank Promotion by Branch for the period FY19.20 to FY21.22                        | Page 15 |
| Table 4b    | RAF Trained Regular Other Ranks Average Age on Paid Rank Promotion by Trade for the period FY19.20 to FY20.21                     | Page 16 |
| Table 5a    | RAF Trained Regular Officer Strength vs Workforce Requirement by Branch and Rank as at 1 April 2022                               | Page 19 |
| Table 5b    | RAF Trained Regular Non-Commissioned Aircrew Strength vs Workforce Requirement by Trade and Rank as at 1 April 2022               | Page 23 |
| Table 5c    | RAF Trained Regular Ground Trade Strength vs Workforce Requirement by Trade and Rank as at 1 April 2022                           | Page 24 |
| Table 6a    | RAF Trained Regular Officer Demographics by Age, Paid Rank and Branch as at 1 April 2022                                          | Page 32 |
| Table 6b    | RAF Trained Regular Non-Commissioned Officer Demographics by Age, Paid Rank and Trade as at 1 April 2022                          | Page 38 |
| Table 6c    | RAF Trained Regular Ground Trades Demographics by Age, Paid Rank and Trade as at 1 April 2022                                     | Page 40 |
| Table 7a    | RAF Trained Regular Officer Demographics by Length of Service, Paid Rank and Branch as at 1 April 2022                            | Page 50 |
| Table 7b    | RAF Trained Regular Non-Commissioned Aircrew Demographics by Length of Service, Paid Rank and Trade as at 1 April 2022            | Page 56 |
| Table 7c    | RAF Trained Regular Ground Trades Demographics by Length of Service, Paid Rank and Trade as at 1 April 2022                       | Page 58 |
| Table 8a    | RAF Regular Officer Structures Ratio by Trained Strength as at 1 April 2022                                                       | Page 68 |
| Table 8b    | RAF Regular Non-Commissioned Aircrew Structures Ratio by Trained Strength as at 1 April 2022                                      | Page 69 |
| Table 8c    | RAF Regular Ground Trades Structures Ratio by Trained Strength as at 1 April 2022                                                 | Page 70 |
| Table 9a    | RAF Trained Regular Officer Structures Ratio by Workforce Requirement as at 1 April 2022                                          | Page 72 |
| Table 9b    | RAF Trained Regular Non-Commissioned Aircrew Structures Ratio by Workforce Requirement as at 1 April 2022                         | Page 73 |
| Table 9c    | RAF Trained Regular Ground Trades Structures Ratio by Workforce Requirement as at 1 April 2022                                    | Page 74 |
| Outflow Sta | atistics                                                                                                                          |         |
| Table 10a   | RAF Officer Outflow from Trained Regular Strength for the period FY17.18 to FY21.22                                               | Page 76 |
| Table 10b   | RAF Non-Commissioned Aircrew Outflow from Trained Regular Strength for the period FY17.19 to FY21.22                              | Page 80 |
| Table 10c   | RAF Ground Trades Outflow from Trained Regular Strength for the period FY17.18 to FY21.22                                         | Page 82 |
| Table 11    | RAF Outflow Numbers and Average Return of Service by Branch/Trade                                                                 | Page 90 |