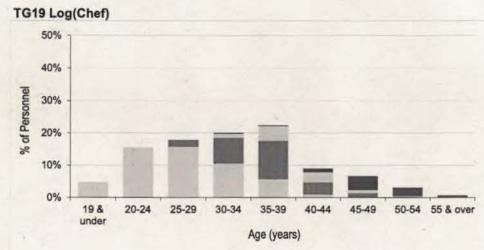

| GROUND TRADES     | W      | 0                 | F:     | 5                 | C       | Т                 | SG     | T                 | CP     | PL J              | SAC(T) or L | CPL if Gnr        |
|-------------------|--------|-------------------|--------|-------------------|---------|-------------------|--------|-------------------|--------|-------------------|-------------|-------------------|
| GROOMS TRADES     | Number | Rate <sup>1</sup> | Number | Rate <sup>1</sup> | Number  | Rate <sup>1</sup> | Number | Rate <sup>1</sup> | Number | Rate <sup>1</sup> | Number      | Rate <sup>1</sup> |
| TG14 Photo        | -      | 0.0%              | ~      | 5.0%              | -       |                   |        | 0.0%              | ~      | 6.9%              |             |                   |
| TG15 Biomed       |        | 0.0%              | -      | 0.0%              | 7 (20)  |                   | 38 77  | -                 |        | 1                 |             |                   |
| TG15 Dental Nurse | 1      | 0.0%              | - 1    | 0.0%              |         |                   | ~      | 12.2%             | ~      | 63.6%             | 1           |                   |
| TG15 EHP          |        | 0.0%              | ~      | 6.7%              |         |                   | *      | 0.0%              | ~      | 10.5%             |             | 0.09              |
| TG15 ODP          | -      | 0.0%              | ~      | 40.7%             | 1       |                   |        | 0.0%              | ~      | 15.1%             | ~           | 33.39             |
| TG15 Ph Tech      |        | 0.0%              |        | 0.0%              |         |                   | ~      | 19.2%             | ~      | 800.0%            |             |                   |
| TG15 Radiog       |        | 0.0%              | ~      | 75.0%             | 1 1     | 100               | ~      | 85.7%             |        |                   |             |                   |
| TG15 RAF Medic    | ~      | 13.2%             | ~      | 7.4%              |         | 7                 | 10     | 12.3%             | 20     | 13.6%             | 1           |                   |
| TG15 RN(A)        | ~      | 4.9%              | ~      | 1.2%              |         |                   | 10     | 6.3%              |        | -                 | 4.0         |                   |
| TG15 RN (MH)      | -      | 0.0%              | -      | 0.0%              | 1.00    |                   | ~      | 44.4%             |        |                   |             |                   |
| TG17 Pers(Spt)    | 20     | 15.6%             | 30     | 11.3%             |         |                   | 20     | 10.1%             | 10     | 3.6%              |             |                   |
| TG18 Log(Mov)     | ~      | 6.1%              | 10     | 4.6%              | 96 WILL |                   | 30     | 11.6%             | 40     | 8.9%              |             |                   |
| TG18 Log(Sup)     | ~      | 4.4%              | 20     | 8.2%              |         |                   | 40     | 10.7%             | 60     | 10.7%             | Brist !     |                   |
| TG19 Log(AGS)     | ~      | 7.4%              | ~      | 6.9%              | IV TO   |                   | 10     | 7.3%              | ~      | 2.7%              |             |                   |
| TG19 Log(Chef)    | ~      | 15.7%             | ~      | 6.6%              |         |                   | 10     | 5.4%              | 10     | 3.9%              |             |                   |
| TG21 Musn         |        | 0.0%              | ~      | 28.9%             |         | 0.0%              | ~      | 7.2%              | 10     | 15.0%             |             |                   |