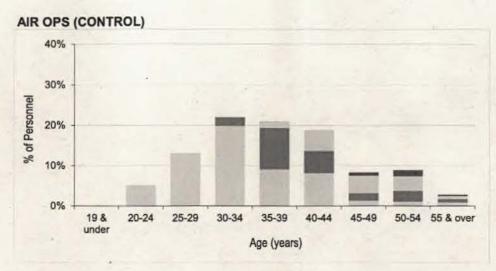

#### Contents

| intake and  | Fraining Flow Statistics                                                                                                          |         |
|-------------|-----------------------------------------------------------------------------------------------------------------------------------|---------|
| Table 1     | RAF Intake to Untrained Strength and Untrained to Trained Flows by Branch/Trade and Flow Type for FY21.22                         | Page 3  |
| Strength St | atistics                                                                                                                          | -       |
| Table 2a    | RAF Trained Regular Officer Paid Ranks Promotions by Branch for FY21.22                                                           | Page 8  |
| Table 2b    | RAF Trained Regular Other Ranks Paid Rank Promotions by Trade for FY21.22                                                         | Page 9  |
| Table 3a    | . RAF Trained Regular Officer Average Total Length of Service on Paid Rank Promotion by Branch for the period FY19.20 to FY21.22  | Page 11 |
| Table 3b    | RAF Trained Regular Other Ranks Average Total Length of Service on Paid Rank Promotion by Trade for the period FY19.20 to FY21.22 | Page 12 |
| Table 4a    | RAF Trained Regular Officer Average Age on Paid Rank Promotion by Branch for the period FY19.20 to FY21.22                        | Page 15 |
| Table 4b    | RAF Trained Regular Other Ranks Average Age on Paid Rank Promotion by Trade for the period FY19.20 to FY20.21                     | Page 16 |
| Table 5a    | RAF Trained Regular Officer Strength vs Workforce Requirement by Branch and Rank as at 1 April 2022                               | Page 19 |
| Table 5b    | RAF Trained Regular Non-Commissioned Aircrew Strength vs Workforce Requirement by Trade and Rank as at 1 April 2022               | Page 23 |
| Table 5c    | RAF Trained Regular Ground Trade Strength vs Workforce Requirement by Trade and Rank as at 1 April 2022                           | Page 24 |
| Table 6a    | RAF Trained Regular Officer Demographics by Age, Paid Rank and Branch as at 1 April 2022                                          | Page 32 |
| Table 6b    | RAF Trained Regular Non-Commissioned Officer Demographics by Age, Paid Rank and Trade as at 1 April 2022                          | Page 38 |
| Table 6c    | RAF Trained Regular Ground Trades Demographics by Age, Paid Rank and Trade as at 1 April 2022                                     | Page 40 |
| Table 7a    | RAF Trained Regular Officer Demographics by Length of Service, Paid Rank and Branch as at 1 April 2022                            | Page 50 |
| Table 7b    | RAF Trained Regular Non-Commissioned Aircrew Demographics by Length of Service, Paid Rank and Trade as at 1 April 2022            | Page 56 |
| Table 7c    | RAF Trained Regular Ground Trades Demographics by Length of Service, Paid Rank and Trade as at 1 April 2022                       | Page 58 |
| Table 8a    | RAF Regular Officer Structures Ratio by Trained Strength as at 1 April 2022                                                       | Page 68 |
| Table 8b    | RAF Regular Non-Commissioned Aircrew Structures Ratio by Trained Strength as at 1 April 2022                                      | Page 69 |
| Table 8c    | RAF Regular Ground Trades Structures Ratio by Trained Strength as at 1 April 2022                                                 | Page 70 |
| Table 9a    | RAF Trained Regular Officer Structures Ratio by Workforce Requirement as at 1 April 2022                                          | Page 72 |
| Table 9b    | RAF Trained Regular Non-Commissioned Aircrew Structures Ratio by Workforce Requirement as at 1 April 2022                         | Page 73 |
| Table 9c    | RAF Trained Regular Ground Trades Structures Ratio by Workforce Requirement as at 1 April 2022                                    | Page 74 |
| Outflow Sta | atistics                                                                                                                          |         |
| Table 10a   | RAF Officer Outflow from Trained Regular Strength for the period FY17.18 to FY21.22                                               | Page 76 |
| Table 10b   | RAF Non-Commissioned Aircrew Outflow from Trained Regular Strength for the period FY17.19 to FY21.22                              | Page 80 |
| Table 10c   | RAF Ground Trades Outflow from Trained Regular Strength for the period FY17.18 to FY21.22                                         | Page 82 |
| Table 11    | RAF Outflow Numbers and Average Return of Service by Branch/Trade                                                                 | Page 90 |