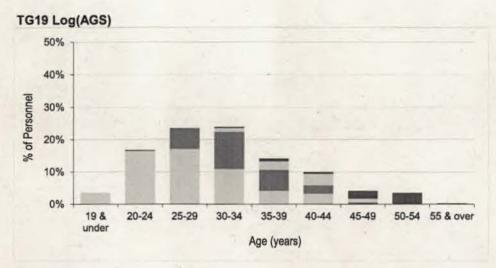

| GROUND TRADES     | W      | 0                 | F:     | 5                 | C       | Т                 | SG     | T                 | CP     | PL J              | SAC(T) or L | CPL if Gnr        |
|-------------------|--------|-------------------|--------|-------------------|---------|-------------------|--------|-------------------|--------|-------------------|-------------|-------------------|
| GROOMS TRADES     | Number | Rate <sup>1</sup> | Number | Rate <sup>1</sup> | Number  | Rate <sup>1</sup> | Number | Rate <sup>1</sup> | Number | Rate <sup>1</sup> | Number      | Rate <sup>1</sup> |
| TG14 Photo        | -      | 0.0%              | ~      | 5.0%              | -       |                   |        | 0.0%              | ~      | 6.9%              |             |                   |
| TG15 Biomed       |        | 0.0%              | -      | 0.0%              | 7 (20)  |                   | 38 77  | -                 |        | 1                 |             |                   |
| TG15 Dental Nurse | 1      | 0.0%              | - 1    | 0.0%              |         |                   | ~      | 12.2%             | ~      | 63.6%             | 1           |                   |
| TG15 EHP          |        | 0.0%              | ~      | 6.7%              |         |                   | *      | 0.0%              | ~      | 10.5%             |             | 0.09              |
| TG15 ODP          | -      | 0.0%              | ~      | 40.7%             | 1       |                   |        | 0.0%              | ~      | 15.1%             | ~           | 33.39             |
| TG15 Ph Tech      |        | 0.0%              |        | 0.0%              |         |                   | ~      | 19.2%             | ~      | 800.0%            |             |                   |
| TG15 Radiog       |        | 0.0%              | ~      | 75.0%             | 1 1     | 100               | ~      | 85.7%             |        |                   |             |                   |
| TG15 RAF Medic    | ~      | 13.2%             | ~      | 7.4%              |         | 7                 | 10     | 12.3%             | 20     | 13.6%             | 1           |                   |
| TG15 RN(A)        | ~      | 4.9%              | ~      | 1.2%              |         |                   | 10     | 6.3%              |        | -                 | 4.0         |                   |
| TG15 RN (MH)      | -      | 0.0%              | -      | 0.0%              | 1.00    |                   | ~      | 44.4%             |        |                   |             |                   |
| TG17 Pers(Spt)    | 20     | 15.6%             | 30     | 11.3%             |         |                   | 20     | 10.1%             | 10     | 3.6%              |             |                   |
| TG18 Log(Mov)     | ~      | 6.1%              | 10     | 4.6%              | 96 WILL |                   | 30     | 11.6%             | 40     | 8.9%              |             |                   |
| TG18 Log(Sup)     | ~      | 4.4%              | 20     | 8.2%              |         |                   | 40     | 10.7%             | 60     | 10.7%             | Brist !     |                   |
| TG19 Log(AGS)     | ~      | 7.4%              | ~      | 6.9%              | IV TO   |                   | 10     | 7.3%              | ~      | 2.7%              |             |                   |
| TG19 Log(Chef)    | ~      | 15.7%             | ~      | 6.6%              |         |                   | 10     | 5.4%              | 10     | 3.9%              |             |                   |
| TG21 Musn         |        | 0.0%              | ~      | 28.9%             |         | 0.0%              | ~      | 7.2%              | 10     | 15.0%             |             |                   |