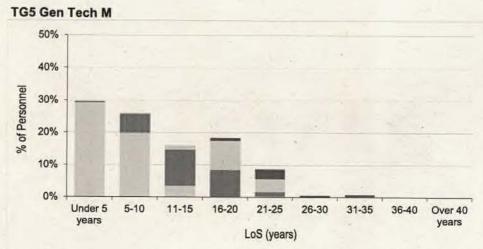

| GROUND TRADES       | W                     | 0                 | F:     | S                 | C            | Т                 | SG       | iT                | CF     | L                 | SAC(T) or L | CPL if Gnr        |
|---------------------|-----------------------|-------------------|--------|-------------------|--------------|-------------------|----------|-------------------|--------|-------------------|-------------|-------------------|
|                     | Number                | Rate <sup>1</sup> | Number | Rate <sup>1</sup> | Number       | Rate <sup>1</sup> | Number   | Rate <sup>1</sup> | Number | Rate <sup>1</sup> | Number      | Rate <sup>1</sup> |
| GROUND TRADES TOTAL | 140                   | 10.5%             | 220    | 6.4%              | 110          | 7.7%              | 530      | 8.7%              | 850    | 11.6%             | 680         | 43.1%             |
| TG1 A Eng Tech      | 30                    | 17.4%             | 40     | 6.7%              |              |                   | 3 47 3 3 |                   |        |                   |             |                   |
| TG1 A Tech Av       |                       |                   |        | Section 1         | 40           | 9.0%              | 60       | 9.4%              | 100    | 17.7%             | 140         | 61.7%             |
| TG1 A Tech M        | Sec. 27               |                   |        |                   | 40           | 8.0%              | 70       | 10.4%             | 90     | 10.7%             | 140         | 63.4%             |
| TG1 Eng Tech W      | ~                     | 11.1%             | 10     | 10.5%             | 10           | 3.7%              | 20       | 8.4%              | 40     | 12.3%             | 50          | 53.4%             |
| TG4 ICT Man         | 20                    | 14.2%             | 20     | 5.5%              | to the       |                   |          |                   |        |                   |             |                   |
| TG4 ICT Tech        |                       |                   | 7      |                   |              |                   | 70       | 11.2%             | 130    | 21.7%             | 210         | 75.9%             |
| TG4 ICT CIT         |                       |                   |        |                   |              | - 20              | ~        | 9.2%              | 10     | 11.4%             | 210         | 73.370            |
| TG5 Gen Eng Tech    | 10                    | 16.7%             | 10     | 19.5%             |              |                   |          |                   | -      |                   |             |                   |
| TG5 Gen Tech E      |                       |                   |        |                   | ~            | 9.5%              | ~        | 2.9%              | 20     | 14.5%             | 30          | 78.5%             |
| TG5 Gen Tech M      | TO THE REAL PROPERTY. | - 17              | 200    |                   | 10           | 8.5%              | 10       | 5.5%              | 30     | 9.8%              | 60          | 58.2%             |
| TG5 Gen Tech WS     |                       | 1 5               |        |                   | ~            | 7.1%              | ~        | 6.5%              | ~      | 5.0%              | 10          | 66.1%             |
| TG6 Log(Driver)     | ~                     | 16.0%             | ~      | 2.3%              | Tried        |                   | 10       | 4.1%              | 30     | 5.3%              |             |                   |
| TG7 ASOS/ASOM(AS)   | ~                     | 10.1%             | ~      | 4.0%              | SHITH        |                   | 10       | 7.4%              | 20     | 7.1%              |             |                   |
| TG7 ASOS/ASOM(FO)   | ~                     | 8.4%              | 10     | 4.8%              |              |                   | 20       | 9.0%              | 50     | 12.9%             | Set - I -   |                   |
| TG7 Air Cart        | -                     | 0.0%              | ~      | 6.3%              |              |                   | ~        | 4.8%              | ~      | 4.0%              |             |                   |
| TG7 Fftr            | 10                    | 34.8%             | 10     | 12.8%             |              | - 0               | 10       | 10.6%             | 20     | 9.4%              | -           |                   |
| TG7 NCC             | ~                     | 3.4%              | 10     | 8.8%              |              |                   |          | 10.070            | -      | 3.470             |             |                   |
| TG8 Gnr             | ~                     | 4.7%              | 10     | 4.2%              | 100          |                   | 30       | 7.5%              | 20     | 13.5%             | 40          | 7.1%              |
| TG8 RAFP            | 10                    | 8.9%              | 10     | 5.5%              |              |                   | 30       | 9.7%              | 40     | 10.9%             | 40          | 7.170             |
| TG10 RAF PTI        | ~                     | 4.1%              | ~      | 1.4%              | 17.00        |                   | 10       | 3.5%              |        |                   |             |                   |
| TG11 Int An         | ~                     | 5.6%              | 10     | 3.8%              |              | .4                | 30       | 12.7%             | 50     | 14.3%             |             |                   |
| TG11 Int An(L)      | ~                     | 13.5%             | ~      | 9.1%              | 2.00         |                   | ~        | 16.7%             | 10     | 15.9%             |             |                   |
| TG13 SE Tech        | ~                     | 28.2%             | ~      | 5.4%              | THE STATE OF | 100               | 10       | 3.8%              | 20     | 12.0%             |             |                   |

Table 3b. RAF Trained Regular Other Ranks Average<sup>1</sup> Total Length of Service<sup>2</sup> on Paid Rank Promotion by Trade FY19.20 - FY21.22

| GROUND TRADES     | wo                 | FS                 | ĊT                 | SGT                | CPL               | SAC(T) or LCPL if Gnr |
|-------------------|--------------------|--------------------|--------------------|--------------------|-------------------|-----------------------|
| TOTAL             | 27 years 8 months  | 20 years 11 months | 21 years 1 month   | 14 years 9 months  | 7 years 8 months  | 3 years 6 months      |
| TG1 A Eng Tech    | 30 years 10 months | 24 years 10 months |                    |                    |                   |                       |
| TG1 A Tech (AV)   |                    |                    | 20 years 5 months  | 14 years 0 months  | 7 years 11 months | 3 years 3 months      |
| TG1 A Tech (M)    |                    |                    | 21 years 4 months  | 16 years 11 months | 9 years 2 months  | 3 years 3 months      |
| TG1 Eng Tech W    | 30 years 9 months  | 26 years 6 months  | 22 years 5 months  | 16 years 8 months  | 9 years 2 months  | 3 years 5 months      |
| Trade Group 1     | 30 years 10 months | 24 years 11 months | 21 years 2 months  | 15 years 11 months | 8 years 8 months  | 3 years 4 months      |
| TG4 ICT MNGR      | 28 years 6 months  | 21 years 5 months  |                    |                    |                   |                       |
| TG4 ICT Tech      |                    |                    |                    | 16 years 10 months | 7 years 11 months | 3 years 0 month       |
| TG4 ICT CIT       |                    |                    |                    | 14 years 4 months  | 6 years 1 month   |                       |
| Trade Group 4     | 28 years 6 months  | 21 years 4 months  |                    | 16 years 8 months  | 7 years 10 months | 3 years 0 months      |
| TG5 Gen Eng Tech  | 32 years 4 months  | 25 years 9 months  |                    |                    |                   |                       |
| TG5 Gen Tech (E)  |                    |                    | 20 years 10 months | 15 years 10 months | 7 years 5 months  | 3 years 4 month       |
| TG5 Gen Tech (M)  |                    |                    | 21 years 4 months  | 17 years 1 month   | 9 years 1 month   | 3 years 4 month       |
| TG5 Gen Tech (WS) |                    |                    |                    | 16 years 0 months  | 10 years 8 months | 3 years 4 months      |
| Trade Group 5     | 32 years 4 months  | 25 years 4 months  | 20 years 11 months | 16 years 8 months  | 8 years 7 months  | 3 years 4 months      |
| TG6 LogS (Driver) | 28 years 5 months  | 22 years 1 month   |                    | 16 years 0 months  | 8 years 4 months  |                       |
| Trade Group 6     | 28 years 5 months  | 22 years 1 month   |                    | 16 years 0 months  | 8 years 4 months  |                       |
| TG7 ASOS/ASOM(AS) | 27 years 10 months | 19 years 11 months |                    | 15 years 0 months  | 6 years 6 months  |                       |
| TG7 ASOS/ASOM(FO) | 24 years 3 months  | 19 years 8 months  |                    | 13 years 5 months  | 7 years 0 months  |                       |
| TG7 Air Cart      |                    |                    |                    |                    | 6 years 6 months  |                       |
| TG7 Fftr          | 19 years 8 months  | 20 years 4 months  |                    | 15 years 4 months  | 6 years 10 months |                       |
| TG7 NCC           | 20 years 10 months | 13 years 5 months  |                    | 4 years 1 month    |                   |                       |
| Trade Group 7     | 22 years 8 months  | 17 years 3 months  |                    | 11 years 4 months  | 6 years 9 months  |                       |