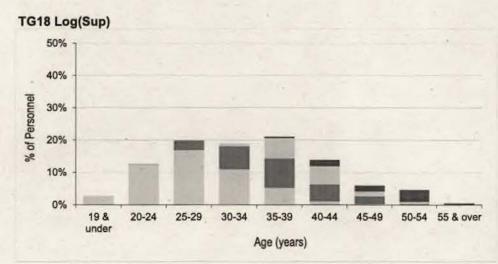

| GROUND TRADES     | W      | 0                 | F:     | 5                 | C       | Т                 | SG     | T                 | CP     | PL J              | SAC(T) or L | CPL if Gnr        |
|-------------------|--------|-------------------|--------|-------------------|---------|-------------------|--------|-------------------|--------|-------------------|-------------|-------------------|
| GROOMS TRADES     | Number | Rate <sup>1</sup> | Number | Rate <sup>1</sup> | Number  | Rate <sup>1</sup> | Number | Rate <sup>1</sup> | Number | Rate <sup>1</sup> | Number      | Rate <sup>1</sup> |
| TG14 Photo        | -      | 0.0%              | ~      | 5.0%              | -       |                   |        | 0.0%              | ~      | 6.9%              |             |                   |
| TG15 Biomed       |        | 0.0%              | -      | 0.0%              | 7 (20)  |                   | 38 77  | -                 |        | 1                 |             |                   |
| TG15 Dental Nurse | 1      | 0.0%              | - 1    | 0.0%              |         |                   | ~      | 12.2%             | ~      | 63.6%             | 1           |                   |
| TG15 EHP          |        | 0.0%              | ~      | 6.7%              |         |                   | *      | 0.0%              | ~      | 10.5%             |             | 0.09              |
| TG15 ODP          | -      | 0.0%              | ~      | 40.7%             | 1       |                   |        | 0.0%              | ~      | 15.1%             | ~           | 33.39             |
| TG15 Ph Tech      |        | 0.0%              |        | 0.0%              |         |                   | ~      | 19.2%             | ~      | 800.0%            |             |                   |
| TG15 Radiog       |        | 0.0%              | ~      | 75.0%             | 1 1     | 100               | ~      | 85.7%             |        |                   |             |                   |
| TG15 RAF Medic    | ~      | 13.2%             | ~      | 7.4%              |         | 7                 | 10     | 12.3%             | 20     | 13.6%             | 1           |                   |
| TG15 RN(A)        | ~      | 4.9%              | ~      | 1.2%              |         |                   | 10     | 6.3%              |        | -                 | 4.0         |                   |
| TG15 RN (MH)      | -      | 0.0%              | -      | 0.0%              | 1.00    |                   | ~      | 44.4%             |        |                   |             |                   |
| TG17 Pers(Spt)    | 20     | 15.6%             | 30     | 11.3%             |         |                   | 20     | 10.1%             | 10     | 3.6%              |             |                   |
| TG18 Log(Mov)     | ~      | 6.1%              | 10     | 4.6%              | 96 WILL |                   | 30     | 11.6%             | 40     | 8.9%              |             |                   |
| TG18 Log(Sup)     | ~      | 4.4%              | 20     | 8.2%              |         |                   | 40     | 10.7%             | 60     | 10.7%             | Brist !     |                   |
| TG19 Log(AGS)     | ~      | 7.4%              | ~      | 6.9%              | IV TO   |                   | 10     | 7.3%              | ~      | 2.7%              |             |                   |
| TG19 Log(Chef)    | ~      | 15.7%             | ~      | 6.6%              |         |                   | 10     | 5.4%              | 10     | 3.9%              |             |                   |
| TG21 Musn         |        | 0.0%              | ~      | 28.9%             |         | 0.0%              | ~      | 7.2%              | 10     | 15.0%             |             |                   |