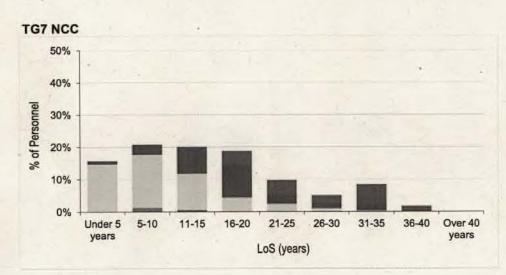

#### Contents

| intake and  | Fraining Flow Statistics                                                                                                          |         |
|-------------|-----------------------------------------------------------------------------------------------------------------------------------|---------|
| Table 1     | RAF Intake to Untrained Strength and Untrained to Trained Flows by Branch/Trade and Flow Type for FY21.22                         | Page 3  |
| Strength St | atistics                                                                                                                          | -       |
| Table 2a    | RAF Trained Regular Officer Paid Ranks Promotions by Branch for FY21.22                                                           | Page 8  |
| Table 2b    | RAF Trained Regular Other Ranks Paid Rank Promotions by Trade for FY21.22                                                         | Page 9  |
| Table 3a    | . RAF Trained Regular Officer Average Total Length of Service on Paid Rank Promotion by Branch for the period FY19.20 to FY21.22  | Page 11 |
| Table 3b    | RAF Trained Regular Other Ranks Average Total Length of Service on Paid Rank Promotion by Trade for the period FY19.20 to FY21.22 | Page 12 |
| Table 4a    | RAF Trained Regular Officer Average Age on Paid Rank Promotion by Branch for the period FY19.20 to FY21.22                        | Page 15 |
| Table 4b    | RAF Trained Regular Other Ranks Average Age on Paid Rank Promotion by Trade for the period FY19.20 to FY20.21                     | Page 16 |
| Table 5a    | RAF Trained Regular Officer Strength vs Workforce Requirement by Branch and Rank as at 1 April 2022                               | Page 19 |
| Table 5b    | RAF Trained Regular Non-Commissioned Aircrew Strength vs Workforce Requirement by Trade and Rank as at 1 April 2022               | Page 23 |
| Table 5c    | RAF Trained Regular Ground Trade Strength vs Workforce Requirement by Trade and Rank as at 1 April 2022                           | Page 24 |
| Table 6a    | RAF Trained Regular Officer Demographics by Age, Paid Rank and Branch as at 1 April 2022                                          | Page 32 |
| Table 6b    | RAF Trained Regular Non-Commissioned Officer Demographics by Age, Paid Rank and Trade as at 1 April 2022                          | Page 38 |
| Table 6c    | RAF Trained Regular Ground Trades Demographics by Age, Paid Rank and Trade as at 1 April 2022                                     | Page 40 |
| Table 7a    | RAF Trained Regular Officer Demographics by Length of Service, Paid Rank and Branch as at 1 April 2022                            | Page 50 |
| Table 7b    | RAF Trained Regular Non-Commissioned Aircrew Demographics by Length of Service, Paid Rank and Trade as at 1 April 2022            | Page 56 |
| Table 7c    | RAF Trained Regular Ground Trades Demographics by Length of Service, Paid Rank and Trade as at 1 April 2022                       | Page 58 |
| Table 8a    | RAF Regular Officer Structures Ratio by Trained Strength as at 1 April 2022                                                       | Page 68 |
| Table 8b    | RAF Regular Non-Commissioned Aircrew Structures Ratio by Trained Strength as at 1 April 2022                                      | Page 69 |
| Table 8c    | RAF Regular Ground Trades Structures Ratio by Trained Strength as at 1 April 2022                                                 | Page 70 |
| Table 9a    | RAF Trained Regular Officer Structures Ratio by Workforce Requirement as at 1 April 2022                                          | Page 72 |
| Table 9b    | RAF Trained Regular Non-Commissioned Aircrew Structures Ratio by Workforce Requirement as at 1 April 2022                         | Page 73 |
| Table 9c    | RAF Trained Regular Ground Trades Structures Ratio by Workforce Requirement as at 1 April 2022                                    | Page 74 |
| Outflow Sta | atistics                                                                                                                          |         |
| Table 10a   | RAF Officer Outflow from Trained Regular Strength for the period FY17.18 to FY21.22                                               | Page 76 |
| Table 10b   | RAF Non-Commissioned Aircrew Outflow from Trained Regular Strength for the period FY17.19 to FY21.22                              | Page 80 |
| Table 10c   | RAF Ground Trades Outflow from Trained Regular Strength for the period FY17.18 to FY21.22                                         | Page 82 |
| Table 11    | RAF Outflow Numbers and Average Return of Service by Branch/Trade                                                                 | Page 90 |