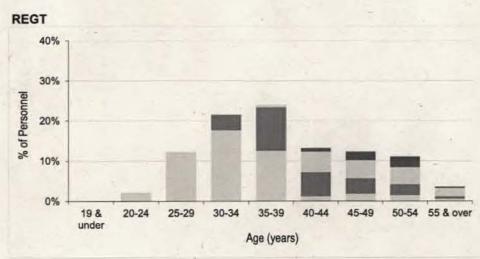

#### Contents

| intake and  | Fraining Flow Statistics                                                                                                          |         |
|-------------|-----------------------------------------------------------------------------------------------------------------------------------|---------|
| Table 1     | RAF Intake to Untrained Strength and Untrained to Trained Flows by Branch/Trade and Flow Type for FY21.22                         | Page 3  |
| Strength St | atistics                                                                                                                          | -       |
| Table 2a    | RAF Trained Regular Officer Paid Ranks Promotions by Branch for FY21.22                                                           | Page 8  |
| Table 2b    | RAF Trained Regular Other Ranks Paid Rank Promotions by Trade for FY21.22                                                         | Page 9  |
| Table 3a    | . RAF Trained Regular Officer Average Total Length of Service on Paid Rank Promotion by Branch for the period FY19.20 to FY21.22  | Page 11 |
| Table 3b    | RAF Trained Regular Other Ranks Average Total Length of Service on Paid Rank Promotion by Trade for the period FY19.20 to FY21.22 | Page 12 |
| Table 4a    | RAF Trained Regular Officer Average Age on Paid Rank Promotion by Branch for the period FY19.20 to FY21.22                        | Page 15 |
| Table 4b    | RAF Trained Regular Other Ranks Average Age on Paid Rank Promotion by Trade for the period FY19.20 to FY20.21                     | Page 16 |
| Table 5a    | RAF Trained Regular Officer Strength vs Workforce Requirement by Branch and Rank as at 1 April 2022                               | Page 19 |
| Table 5b    | RAF Trained Regular Non-Commissioned Aircrew Strength vs Workforce Requirement by Trade and Rank as at 1 April 2022               | Page 23 |
| Table 5c    | RAF Trained Regular Ground Trade Strength vs Workforce Requirement by Trade and Rank as at 1 April 2022                           | Page 24 |
| Table 6a    | RAF Trained Regular Officer Demographics by Age, Paid Rank and Branch as at 1 April 2022                                          | Page 32 |
| Table 6b    | RAF Trained Regular Non-Commissioned Officer Demographics by Age, Paid Rank and Trade as at 1 April 2022                          | Page 38 |
| Table 6c    | RAF Trained Regular Ground Trades Demographics by Age, Paid Rank and Trade as at 1 April 2022                                     | Page 40 |
| Table 7a    | RAF Trained Regular Officer Demographics by Length of Service, Paid Rank and Branch as at 1 April 2022                            | Page 50 |
| Table 7b    | RAF Trained Regular Non-Commissioned Aircrew Demographics by Length of Service, Paid Rank and Trade as at 1 April 2022            | Page 56 |
| Table 7c    | RAF Trained Regular Ground Trades Demographics by Length of Service, Paid Rank and Trade as at 1 April 2022                       | Page 58 |
| Table 8a    | RAF Regular Officer Structures Ratio by Trained Strength as at 1 April 2022                                                       | Page 68 |
| Table 8b    | RAF Regular Non-Commissioned Aircrew Structures Ratio by Trained Strength as at 1 April 2022                                      | Page 69 |
| Table 8c    | RAF Regular Ground Trades Structures Ratio by Trained Strength as at 1 April 2022                                                 | Page 70 |
| Table 9a    | RAF Trained Regular Officer Structures Ratio by Workforce Requirement as at 1 April 2022                                          | Page 72 |
| Table 9b    | RAF Trained Regular Non-Commissioned Aircrew Structures Ratio by Workforce Requirement as at 1 April 2022                         | Page 73 |
| Table 9c    | RAF Trained Regular Ground Trades Structures Ratio by Workforce Requirement as at 1 April 2022                                    | Page 74 |
| Outflow Sta | atistics                                                                                                                          |         |
| Table 10a   | RAF Officer Outflow from Trained Regular Strength for the period FY17.18 to FY21.22                                               | Page 76 |
| Table 10b   | RAF Non-Commissioned Aircrew Outflow from Trained Regular Strength for the period FY17.19 to FY21.22                              | Page 80 |
| Table 10c   | RAF Ground Trades Outflow from Trained Regular Strength for the period FY17.18 to FY21.22                                         | Page 82 |
| Table 11    | RAF Outflow Numbers and Average Return of Service by Branch/Trade                                                                 | Page 90 |