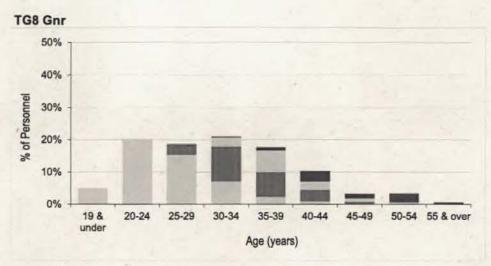

#### Contents

| intake and  | Fraining Flow Statistics                                                                                                          |         |
|-------------|-----------------------------------------------------------------------------------------------------------------------------------|---------|
| Table 1     | RAF Intake to Untrained Strength and Untrained to Trained Flows by Branch/Trade and Flow Type for FY21.22                         | Page 3  |
| Strength St | atistics                                                                                                                          | -       |
| Table 2a    | RAF Trained Regular Officer Paid Ranks Promotions by Branch for FY21.22                                                           | Page 8  |
| Table 2b    | RAF Trained Regular Other Ranks Paid Rank Promotions by Trade for FY21.22                                                         | Page 9  |
| Table 3a    | . RAF Trained Regular Officer Average Total Length of Service on Paid Rank Promotion by Branch for the period FY19.20 to FY21.22  | Page 11 |
| Table 3b    | RAF Trained Regular Other Ranks Average Total Length of Service on Paid Rank Promotion by Trade for the period FY19.20 to FY21.22 | Page 12 |
| Table 4a    | RAF Trained Regular Officer Average Age on Paid Rank Promotion by Branch for the period FY19.20 to FY21.22                        | Page 15 |
| Table 4b    | RAF Trained Regular Other Ranks Average Age on Paid Rank Promotion by Trade for the period FY19.20 to FY20.21                     | Page 16 |
| Table 5a    | RAF Trained Regular Officer Strength vs Workforce Requirement by Branch and Rank as at 1 April 2022                               | Page 19 |
| Table 5b    | RAF Trained Regular Non-Commissioned Aircrew Strength vs Workforce Requirement by Trade and Rank as at 1 April 2022               | Page 23 |
| Table 5c    | RAF Trained Regular Ground Trade Strength vs Workforce Requirement by Trade and Rank as at 1 April 2022                           | Page 24 |
| Table 6a    | RAF Trained Regular Officer Demographics by Age, Paid Rank and Branch as at 1 April 2022                                          | Page 32 |
| Table 6b    | RAF Trained Regular Non-Commissioned Officer Demographics by Age, Paid Rank and Trade as at 1 April 2022                          | Page 38 |
| Table 6c    | RAF Trained Regular Ground Trades Demographics by Age, Paid Rank and Trade as at 1 April 2022                                     | Page 40 |
| Table 7a    | RAF Trained Regular Officer Demographics by Length of Service, Paid Rank and Branch as at 1 April 2022                            | Page 50 |
| Table 7b    | RAF Trained Regular Non-Commissioned Aircrew Demographics by Length of Service, Paid Rank and Trade as at 1 April 2022            | Page 56 |
| Table 7c    | RAF Trained Regular Ground Trades Demographics by Length of Service, Paid Rank and Trade as at 1 April 2022                       | Page 58 |
| Table 8a    | RAF Regular Officer Structures Ratio by Trained Strength as at 1 April 2022                                                       | Page 68 |
| Table 8b    | RAF Regular Non-Commissioned Aircrew Structures Ratio by Trained Strength as at 1 April 2022                                      | Page 69 |
| Table 8c    | RAF Regular Ground Trades Structures Ratio by Trained Strength as at 1 April 2022                                                 | Page 70 |
| Table 9a    | RAF Trained Regular Officer Structures Ratio by Workforce Requirement as at 1 April 2022                                          | Page 72 |
| Table 9b    | RAF Trained Regular Non-Commissioned Aircrew Structures Ratio by Workforce Requirement as at 1 April 2022                         | Page 73 |
| Table 9c    | RAF Trained Regular Ground Trades Structures Ratio by Workforce Requirement as at 1 April 2022                                    | Page 74 |
| Outflow Sta | atistics                                                                                                                          |         |
| Table 10a   | RAF Officer Outflow from Trained Regular Strength for the period FY17.18 to FY21.22                                               | Page 76 |
| Table 10b   | RAF Non-Commissioned Aircrew Outflow from Trained Regular Strength for the period FY17.19 to FY21.22                              | Page 80 |
| Table 10c   | RAF Ground Trades Outflow from Trained Regular Strength for the period FY17.18 to FY21.22                                         | Page 82 |
| Table 11    | RAF Outflow Numbers and Average Return of Service by Branch/Trade                                                                 | Page 90 |