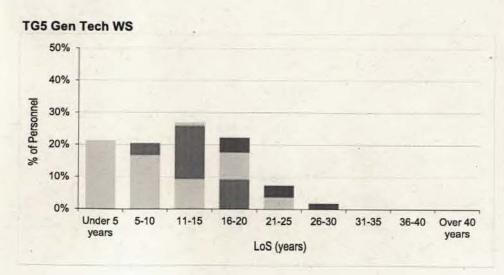

#### Contents

| intake and  | Fraining Flow Statistics                                                                                                          |         |
|-------------|-----------------------------------------------------------------------------------------------------------------------------------|---------|
| Table 1     | RAF Intake to Untrained Strength and Untrained to Trained Flows by Branch/Trade and Flow Type for FY21.22                         | Page 3  |
| Strength St | atistics                                                                                                                          | -       |
| Table 2a    | RAF Trained Regular Officer Paid Ranks Promotions by Branch for FY21.22                                                           | Page 8  |
| Table 2b    | RAF Trained Regular Other Ranks Paid Rank Promotions by Trade for FY21.22                                                         | Page 9  |
| Table 3a    | . RAF Trained Regular Officer Average Total Length of Service on Paid Rank Promotion by Branch for the period FY19.20 to FY21.22  | Page 11 |
| Table 3b    | RAF Trained Regular Other Ranks Average Total Length of Service on Paid Rank Promotion by Trade for the period FY19.20 to FY21.22 | Page 12 |
| Table 4a    | RAF Trained Regular Officer Average Age on Paid Rank Promotion by Branch for the period FY19.20 to FY21.22                        | Page 15 |
| Table 4b    | RAF Trained Regular Other Ranks Average Age on Paid Rank Promotion by Trade for the period FY19.20 to FY20.21                     | Page 16 |
| Table 5a    | RAF Trained Regular Officer Strength vs Workforce Requirement by Branch and Rank as at 1 April 2022                               | Page 19 |
| Table 5b    | RAF Trained Regular Non-Commissioned Aircrew Strength vs Workforce Requirement by Trade and Rank as at 1 April 2022               | Page 23 |
| Table 5c    | RAF Trained Regular Ground Trade Strength vs Workforce Requirement by Trade and Rank as at 1 April 2022                           | Page 24 |
| Table 6a    | RAF Trained Regular Officer Demographics by Age, Paid Rank and Branch as at 1 April 2022                                          | Page 32 |
| Table 6b    | RAF Trained Regular Non-Commissioned Officer Demographics by Age, Paid Rank and Trade as at 1 April 2022                          | Page 38 |
| Table 6c    | RAF Trained Regular Ground Trades Demographics by Age, Paid Rank and Trade as at 1 April 2022                                     | Page 40 |
| Table 7a    | RAF Trained Regular Officer Demographics by Length of Service, Paid Rank and Branch as at 1 April 2022                            | Page 50 |
| Table 7b    | RAF Trained Regular Non-Commissioned Aircrew Demographics by Length of Service, Paid Rank and Trade as at 1 April 2022            | Page 56 |
| Table 7c    | RAF Trained Regular Ground Trades Demographics by Length of Service, Paid Rank and Trade as at 1 April 2022                       | Page 58 |
| Table 8a    | RAF Regular Officer Structures Ratio by Trained Strength as at 1 April 2022                                                       | Page 68 |
| Table 8b    | RAF Regular Non-Commissioned Aircrew Structures Ratio by Trained Strength as at 1 April 2022                                      | Page 69 |
| Table 8c    | RAF Regular Ground Trades Structures Ratio by Trained Strength as at 1 April 2022                                                 | Page 70 |
| Table 9a    | RAF Trained Regular Officer Structures Ratio by Workforce Requirement as at 1 April 2022                                          | Page 72 |
| Table 9b    | RAF Trained Regular Non-Commissioned Aircrew Structures Ratio by Workforce Requirement as at 1 April 2022                         | Page 73 |
| Table 9c    | RAF Trained Regular Ground Trades Structures Ratio by Workforce Requirement as at 1 April 2022                                    | Page 74 |
| Outflow Sta | atistics                                                                                                                          |         |
| Table 10a   | RAF Officer Outflow from Trained Regular Strength for the period FY17.18 to FY21.22                                               | Page 76 |
| Table 10b   | RAF Non-Commissioned Aircrew Outflow from Trained Regular Strength for the period FY17.19 to FY21.22                              | Page 80 |
| Table 10c   | RAF Ground Trades Outflow from Trained Regular Strength for the period FY17.18 to FY21.22                                         | Page 82 |
| Table 11    | RAF Outflow Numbers and Average Return of Service by Branch/Trade                                                                 | Page 90 |