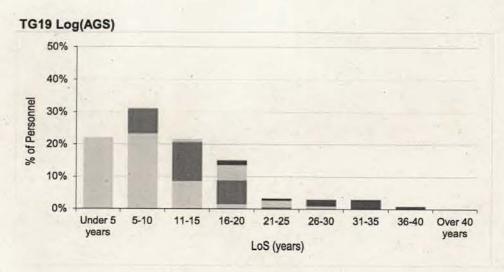

| GROUND TRADES    | wo                 | FS                | СТ       | SGT               | CPL               | SAC(T) or LCPL if Gnr |
|------------------|--------------------|-------------------|----------|-------------------|-------------------|-----------------------|
| TG18 LogS (Mov)  | 27 years 1 month   | 20 years 1 month  | 3 3 A 11 | 14 years 1 month  | 8 years 6 months  |                       |
| TG18 LogS (Sup)  | 31 years 0 months  | 21 years 1 month  |          | 18 years 5 months | 9 years 2 months  |                       |
| Trade Group 18   | 29 years 6 months  | 20 years 8 months |          | 16 years 8 months | 8 years 11 months |                       |
| TG19 LogS (AGS)  | 30 years 2 months  | 21 years 6 months |          | 17 years 6 months | 8 years 11 months |                       |
| TG19 LogS (Chef) | 28 years 11 months | 21 years 1 month  |          | 16 years 8 months | 11 years 1 month  |                       |
| Trade Group 19   | 29 years 6 months  | 21 years 3 months |          | 17 years 1 month  | 10 years 2 months |                       |
| TG21 Musn        |                    | 21 years 1 month  |          | 13 years 4 months | 6 years 3 months  |                       |
| Trade Group 21   |                    | 21 years 1 month  |          | 13 years 4 months | 6 years 3 months  |                       |