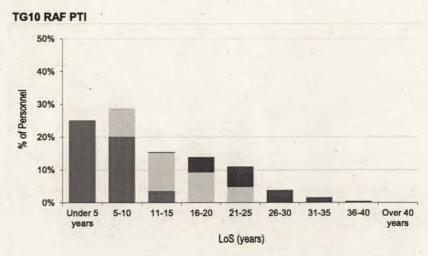

#### Contents

| intake and  | Fraining Flow Statistics                                                                                                          |         |
|-------------|-----------------------------------------------------------------------------------------------------------------------------------|---------|
| Table 1     | RAF Intake to Untrained Strength and Untrained to Trained Flows by Branch/Trade and Flow Type for FY21.22                         | Page 3  |
| Strength St | atistics                                                                                                                          | -       |
| Table 2a    | RAF Trained Regular Officer Paid Ranks Promotions by Branch for FY21.22                                                           | Page 8  |
| Table 2b    | RAF Trained Regular Other Ranks Paid Rank Promotions by Trade for FY21.22                                                         | Page 9  |
| Table 3a    | . RAF Trained Regular Officer Average Total Length of Service on Paid Rank Promotion by Branch for the period FY19.20 to FY21.22  | Page 11 |
| Table 3b    | RAF Trained Regular Other Ranks Average Total Length of Service on Paid Rank Promotion by Trade for the period FY19.20 to FY21.22 | Page 12 |
| Table 4a    | RAF Trained Regular Officer Average Age on Paid Rank Promotion by Branch for the period FY19.20 to FY21.22                        | Page 15 |
| Table 4b    | RAF Trained Regular Other Ranks Average Age on Paid Rank Promotion by Trade for the period FY19.20 to FY20.21                     | Page 16 |
| Table 5a    | RAF Trained Regular Officer Strength vs Workforce Requirement by Branch and Rank as at 1 April 2022                               | Page 19 |
| Table 5b    | RAF Trained Regular Non-Commissioned Aircrew Strength vs Workforce Requirement by Trade and Rank as at 1 April 2022               | Page 23 |
| Table 5c    | RAF Trained Regular Ground Trade Strength vs Workforce Requirement by Trade and Rank as at 1 April 2022                           | Page 24 |
| Table 6a    | RAF Trained Regular Officer Demographics by Age, Paid Rank and Branch as at 1 April 2022                                          | Page 32 |
| Table 6b    | RAF Trained Regular Non-Commissioned Officer Demographics by Age, Paid Rank and Trade as at 1 April 2022                          | Page 38 |
| Table 6c    | RAF Trained Regular Ground Trades Demographics by Age, Paid Rank and Trade as at 1 April 2022                                     | Page 40 |
| Table 7a    | RAF Trained Regular Officer Demographics by Length of Service, Paid Rank and Branch as at 1 April 2022                            | Page 50 |
| Table 7b    | RAF Trained Regular Non-Commissioned Aircrew Demographics by Length of Service, Paid Rank and Trade as at 1 April 2022            | Page 56 |
| Table 7c    | RAF Trained Regular Ground Trades Demographics by Length of Service, Paid Rank and Trade as at 1 April 2022                       | Page 58 |
| Table 8a    | RAF Regular Officer Structures Ratio by Trained Strength as at 1 April 2022                                                       | Page 68 |
| Table 8b    | RAF Regular Non-Commissioned Aircrew Structures Ratio by Trained Strength as at 1 April 2022                                      | Page 69 |
| Table 8c    | RAF Regular Ground Trades Structures Ratio by Trained Strength as at 1 April 2022                                                 | Page 70 |
| Table 9a    | RAF Trained Regular Officer Structures Ratio by Workforce Requirement as at 1 April 2022                                          | Page 72 |
| Table 9b    | RAF Trained Regular Non-Commissioned Aircrew Structures Ratio by Workforce Requirement as at 1 April 2022                         | Page 73 |
| Table 9c    | RAF Trained Regular Ground Trades Structures Ratio by Workforce Requirement as at 1 April 2022                                    | Page 74 |
| Outflow Sta | atistics                                                                                                                          |         |
| Table 10a   | RAF Officer Outflow from Trained Regular Strength for the period FY17.18 to FY21.22                                               | Page 76 |
| Table 10b   | RAF Non-Commissioned Aircrew Outflow from Trained Regular Strength for the period FY17.19 to FY21.22                              | Page 80 |
| Table 10c   | RAF Ground Trades Outflow from Trained Regular Strength for the period FY17.18 to FY21.22                                         | Page 82 |
| Table 11    | RAF Outflow Numbers and Average Return of Service by Branch/Trade                                                                 | Page 90 |