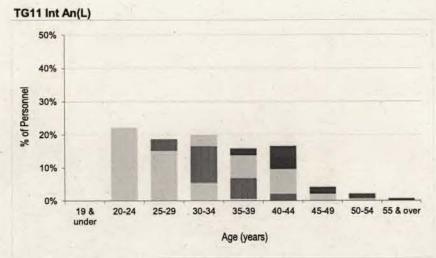

| GROUND TRADES       | W                     | 0                 | F:     | S                 | C            | Т                 | SG       | iT                | CF     | L                 | SAC(T) or L | CPL if Gnr        |
|---------------------|-----------------------|-------------------|--------|-------------------|--------------|-------------------|----------|-------------------|--------|-------------------|-------------|-------------------|
|                     | Number                | Rate <sup>1</sup> | Number | Rate <sup>1</sup> | Number       | Rate <sup>1</sup> | Number   | Rate <sup>1</sup> | Number | Rate <sup>1</sup> | Number      | Rate <sup>1</sup> |
| GROUND TRADES TOTAL | 140                   | 10.5%             | 220    | 6.4%              | 110          | 7.7%              | 530      | 8.7%              | 850    | 11.6%             | 680         | 43.1%             |
| TG1 A Eng Tech      | 30                    | 17.4%             | 40     | 6.7%              |              |                   | 3 47 3 3 |                   |        |                   |             |                   |
| TG1 A Tech Av       |                       |                   |        | Section 1         | 40           | 9.0%              | 60       | 9.4%              | 100    | 17.7%             | 140         | 61.7%             |
| TG1 A Tech M        | Sec. 27               |                   |        |                   | 40           | 8.0%              | 70       | 10.4%             | 90     | 10.7%             | 140         | 63.4%             |
| TG1 Eng Tech W      | ~                     | 11.1%             | 10     | 10.5%             | 10           | 3.7%              | 20       | 8.4%              | 40     | 12.3%             | 50          | 53.4%             |
| TG4 ICT Man         | 20                    | 14.2%             | 20     | 5.5%              | to the       |                   |          |                   |        |                   |             |                   |
| TG4 ICT Tech        |                       |                   | 7      |                   |              |                   | 70       | 11.2%             | 130    | 21.7%             | 210         | 75.9%             |
| TG4 ICT CIT         |                       |                   |        |                   |              | - 20              | ~        | 9.2%              | 10     | 11.4%             | 210         | 73.370            |
| TG5 Gen Eng Tech    | 10                    | 16.7%             | 10     | 19.5%             |              |                   |          |                   | -      |                   |             |                   |
| TG5 Gen Tech E      |                       |                   |        |                   | ~            | 9.5%              | ~        | 2.9%              | 20     | 14.5%             | 30          | 78.5%             |
| TG5 Gen Tech M      | TO THE REAL PROPERTY. | - 17              | 200    |                   | 10           | 8.5%              | 10       | 5.5%              | 30     | 9.8%              | 60          | 58.2%             |
| TG5 Gen Tech WS     |                       | 1 5               |        |                   | ~            | 7.1%              | ~        | 6.5%              | ~      | 5.0%              | 10          | 66.1%             |
| TG6 Log(Driver)     | ~                     | 16.0%             | ~      | 2.3%              | Tried        |                   | 10       | 4.1%              | 30     | 5.3%              |             |                   |
| TG7 ASOS/ASOM(AS)   | ~                     | 10.1%             | ~      | 4.0%              | SHITH        |                   | 10       | 7.4%              | 20     | 7.1%              |             |                   |
| TG7 ASOS/ASOM(FO)   | ~                     | 8.4%              | 10     | 4.8%              |              |                   | 20       | 9.0%              | 50     | 12.9%             | Set - I -   |                   |
| TG7 Air Cart        | -                     | 0.0%              | ~      | 6.3%              |              |                   | ~        | 4.8%              | ~      | 4.0%              |             |                   |
| TG7 Fftr            | 10                    | 34.8%             | 10     | 12.8%             |              | - 0               | 10       | 10.6%             | 20     | 9.4%              | -           |                   |
| TG7 NCC             | ~                     | 3.4%              | 10     | 8.8%              |              |                   |          | 10.070            | -      | 3.470             |             |                   |
| TG8 Gnr             | ~                     | 4.7%              | 10     | 4.2%              | 100          |                   | 30       | 7.5%              | 20     | 13.5%             | 40          | 7.1%              |
| TG8 RAFP            | 10                    | 8.9%              | 10     | 5.5%              |              |                   | 30       | 9.7%              | 40     | 10.9%             | 40          | 7.170             |
| TG10 RAF PTI        | ~                     | 4.1%              | ~      | 1.4%              | 17.00        |                   | 10       | 3.5%              |        |                   |             |                   |
| TG11 Int An         | ~                     | 5.6%              | 10     | 3.8%              |              | .4                | 30       | 12.7%             | 50     | 14.3%             |             |                   |
| TG11 Int An(L)      | ~                     | 13.5%             | ~      | 9.1%              | 2.00         |                   | ~        | 16.7%             | 10     | 15.9%             |             |                   |
| TG13 SE Tech        | ~                     | 28.2%             | ~      | 5.4%              | THE STATE OF | 100               | 10       | 3.8%              | 20     | 12.0%             |             |                   |