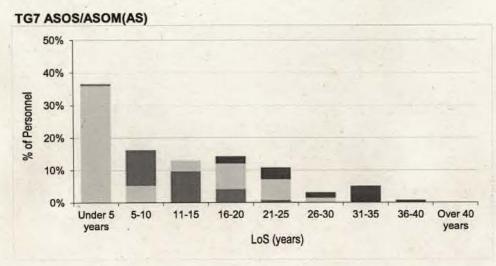

#### Contents

| intake and  | Fraining Flow Statistics                                                                                                          |         |
|-------------|-----------------------------------------------------------------------------------------------------------------------------------|---------|
| Table 1     | RAF Intake to Untrained Strength and Untrained to Trained Flows by Branch/Trade and Flow Type for FY21.22                         | Page 3  |
| Strength St | atistics                                                                                                                          | -       |
| Table 2a    | RAF Trained Regular Officer Paid Ranks Promotions by Branch for FY21.22                                                           | Page 8  |
| Table 2b    | RAF Trained Regular Other Ranks Paid Rank Promotions by Trade for FY21.22                                                         | Page 9  |
| Table 3a    | . RAF Trained Regular Officer Average Total Length of Service on Paid Rank Promotion by Branch for the period FY19.20 to FY21.22  | Page 11 |
| Table 3b    | RAF Trained Regular Other Ranks Average Total Length of Service on Paid Rank Promotion by Trade for the period FY19.20 to FY21.22 | Page 12 |
| Table 4a    | RAF Trained Regular Officer Average Age on Paid Rank Promotion by Branch for the period FY19.20 to FY21.22                        | Page 15 |
| Table 4b    | RAF Trained Regular Other Ranks Average Age on Paid Rank Promotion by Trade for the period FY19.20 to FY20.21                     | Page 16 |
| Table 5a    | RAF Trained Regular Officer Strength vs Workforce Requirement by Branch and Rank as at 1 April 2022                               | Page 19 |
| Table 5b    | RAF Trained Regular Non-Commissioned Aircrew Strength vs Workforce Requirement by Trade and Rank as at 1 April 2022               | Page 23 |
| Table 5c    | RAF Trained Regular Ground Trade Strength vs Workforce Requirement by Trade and Rank as at 1 April 2022                           | Page 24 |
| Table 6a    | RAF Trained Regular Officer Demographics by Age, Paid Rank and Branch as at 1 April 2022                                          | Page 32 |
| Table 6b    | RAF Trained Regular Non-Commissioned Officer Demographics by Age, Paid Rank and Trade as at 1 April 2022                          | Page 38 |
| Table 6c    | RAF Trained Regular Ground Trades Demographics by Age, Paid Rank and Trade as at 1 April 2022                                     | Page 40 |
| Table 7a    | RAF Trained Regular Officer Demographics by Length of Service, Paid Rank and Branch as at 1 April 2022                            | Page 50 |
| Table 7b    | RAF Trained Regular Non-Commissioned Aircrew Demographics by Length of Service, Paid Rank and Trade as at 1 April 2022            | Page 56 |
| Table 7c    | RAF Trained Regular Ground Trades Demographics by Length of Service, Paid Rank and Trade as at 1 April 2022                       | Page 58 |
| Table 8a    | RAF Regular Officer Structures Ratio by Trained Strength as at 1 April 2022                                                       | Page 68 |
| Table 8b    | RAF Regular Non-Commissioned Aircrew Structures Ratio by Trained Strength as at 1 April 2022                                      | Page 69 |
| Table 8c    | RAF Regular Ground Trades Structures Ratio by Trained Strength as at 1 April 2022                                                 | Page 70 |
| Table 9a    | RAF Trained Regular Officer Structures Ratio by Workforce Requirement as at 1 April 2022                                          | Page 72 |
| Table 9b    | RAF Trained Regular Non-Commissioned Aircrew Structures Ratio by Workforce Requirement as at 1 April 2022                         | Page 73 |
| Table 9c    | RAF Trained Regular Ground Trades Structures Ratio by Workforce Requirement as at 1 April 2022                                    | Page 74 |
| Outflow Sta | atistics                                                                                                                          |         |
| Table 10a   | RAF Officer Outflow from Trained Regular Strength for the period FY17.18 to FY21.22                                               | Page 76 |
| Table 10b   | RAF Non-Commissioned Aircrew Outflow from Trained Regular Strength for the period FY17.19 to FY21.22                              | Page 80 |
| Table 10c   | RAF Ground Trades Outflow from Trained Regular Strength for the period FY17.18 to FY21.22                                         | Page 82 |
| Table 11    | RAF Outflow Numbers and Average Return of Service by Branch/Trade                                                                 | Page 90 |

<sup>&</sup>lt;sup>3</sup> On 1 April 2022 TG 7 Aerospace Systems & TG 7 Flight Operations amalgated into a new trade of TG 7 Air & Space Operations Specialist/Manager.

Table 2a. RAF Trained Regular Officer Paid Rank Promotions by Branch FY21.22