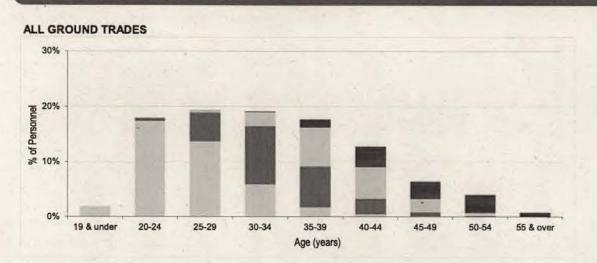

| GROUND TRADES       | W                     | 0                 | F:     | S                 | C            | Т                 | SG       | iT                | CF     | L                 | SAC(T) or L | CPL if Gnr        |
|---------------------|-----------------------|-------------------|--------|-------------------|--------------|-------------------|----------|-------------------|--------|-------------------|-------------|-------------------|
|                     | Number                | Rate <sup>1</sup> | Number | Rate <sup>1</sup> | Number       | Rate <sup>1</sup> | Number   | Rate <sup>1</sup> | Number | Rate <sup>1</sup> | Number      | Rate <sup>1</sup> |
| GROUND TRADES TOTAL | 140                   | 10.5%             | 220    | 6.4%              | 110          | 7.7%              | 530      | 8.7%              | 850    | 11.6%             | 680         | 43.1%             |
| TG1 A Eng Tech      | 30                    | 17.4%             | 40     | 6.7%              |              |                   | 3 47 3 3 |                   |        |                   |             |                   |
| TG1 A Tech Av       |                       |                   |        | Section 1         | 40           | 9.0%              | 60       | 9.4%              | 100    | 17.7%             | 140         | 61.7%             |
| TG1 A Tech M        | Sec. 27               |                   |        |                   | 40           | 8.0%              | 70       | 10.4%             | 90     | 10.7%             | 140         | 63.4%             |
| TG1 Eng Tech W      | ~                     | 11.1%             | 10     | 10.5%             | 10           | 3.7%              | 20       | 8.4%              | 40     | 12.3%             | 50          | 53.4%             |
| TG4 ICT Man         | 20                    | 14.2%             | 20     | 5.5%              | to the       |                   |          |                   |        |                   |             |                   |
| TG4 ICT Tech        |                       |                   | 7      |                   |              |                   | 70       | 11.2%             | 130    | 21.7%             | 210         | 75.9%             |
| TG4 ICT CIT         |                       |                   |        |                   |              | - 20              | ~        | 9.2%              | 10     | 11.4%             | 210         | 73.370            |
| TG5 Gen Eng Tech    | 10                    | 16.7%             | 10     | 19.5%             |              |                   |          |                   | -      |                   |             |                   |
| TG5 Gen Tech E      |                       |                   |        |                   | ~            | 9.5%              | ~        | 2.9%              | 20     | 14.5%             | 30          | 78.5%             |
| TG5 Gen Tech M      | TO THE REAL PROPERTY. | - 17              | 200    |                   | 10           | 8.5%              | 10       | 5.5%              | 30     | 9.8%              | 60          | 58.2%             |
| TG5 Gen Tech WS     |                       | 1 5               |        |                   | ~            | 7.1%              | ~        | 6.5%              | ~      | 5.0%              | 10          | 66.1%             |
| TG6 Log(Driver)     | ~                     | 16.0%             | ~      | 2.3%              | Tried        |                   | 10       | 4.1%              | 30     | 5.3%              |             |                   |
| TG7 ASOS/ASOM(AS)   | ~                     | 10.1%             | ~      | 4.0%              | SHITH        |                   | 10       | 7.4%              | 20     | 7.1%              |             |                   |
| TG7 ASOS/ASOM(FO)   | ~                     | 8.4%              | 10     | 4.8%              |              |                   | 20       | 9.0%              | 50     | 12.9%             | Set - I -   |                   |
| TG7 Air Cart        | -                     | 0.0%              | ~      | 6.3%              |              |                   | ~        | 4.8%              | ~      | 4.0%              |             |                   |
| TG7 Fftr            | 10                    | 34.8%             | 10     | 12.8%             |              | - 0               | 10       | 10.6%             | 20     | 9.4%              | -           |                   |
| TG7 NCC             | ~                     | 3.4%              | 10     | 8.8%              |              |                   |          | 10.070            | -      | 3.470             |             |                   |
| TG8 Gnr             | ~                     | 4.7%              | 10     | 4.2%              | 100          |                   | 30       | 7.5%              | 20     | 13.5%             | 40          | 7.1%              |
| TG8 RAFP            | 10                    | 8.9%              | 10     | 5.5%              |              |                   | 30       | 9.7%              | 40     | 10.9%             | 40          | 7.170             |
| TG10 RAF PTI        | ~                     | 4.1%              | ~      | 1.4%              | 17.00        |                   | 10       | 3.5%              |        |                   |             |                   |
| TG11 Int An         | ~                     | 5.6%              | 10     | 3.8%              |              | .4                | 30       | 12.7%             | 50     | 14.3%             |             |                   |
| TG11 Int An(L)      | ~                     | 13.5%             | ~      | 9.1%              | 2.00         |                   | ~        | 16.7%             | 10     | 15.9%             |             |                   |
| TG13 SE Tech        | ~                     | 28.2%             | ~      | 5.4%              | THE STATE OF | 100               | 10       | 3.8%              | 20     | 12.0%             |             |                   |

| GROUND TRADES     | W      | 0                 | F:     | 5                 | C       | Т                 | SG     | T                 | CP     | PL J              | SAC(T) or L | CPL if Gnr        |
|-------------------|--------|-------------------|--------|-------------------|---------|-------------------|--------|-------------------|--------|-------------------|-------------|-------------------|
| GROOMS TRADES     | Number | Rate <sup>1</sup> | Number | Rate <sup>1</sup> | Number  | Rate <sup>1</sup> | Number | Rate <sup>1</sup> | Number | Rate <sup>1</sup> | Number      | Rate <sup>1</sup> |
| TG14 Photo        | -      | 0.0%              | ~      | 5.0%              | -       |                   |        | 0.0%              | ~      | 6.9%              |             |                   |
| TG15 Biomed       |        | 0.0%              | -      | 0.0%              | 7 (20)  |                   | 38 77  | -                 |        | 1                 |             |                   |
| TG15 Dental Nurse | 1      | 0.0%              | - 1    | 0.0%              |         |                   | ~      | 12.2%             | ~      | 63.6%             | 1           |                   |
| TG15 EHP          |        | 0.0%              | ~      | 6.7%              |         |                   | *      | 0.0%              | ~      | 10.5%             |             | 0.09              |
| TG15 ODP          | -      | 0.0%              | ~      | 40.7%             | 1       |                   |        | 0.0%              | ~      | 15.1%             | ~           | 33.39             |
| TG15 Ph Tech      |        | 0.0%              |        | 0.0%              |         |                   | ~      | 19.2%             | ~      | 800.0%            |             |                   |
| TG15 Radiog       |        | 0.0%              | ~      | 75.0%             | 1 1     | 100               | ~      | 85.7%             |        |                   |             |                   |
| TG15 RAF Medic    | ~      | 13.2%             | ~      | 7.4%              |         | 7                 | 10     | 12.3%             | 20     | 13.6%             | 1           |                   |
| TG15 RN(A)        | ~      | 4.9%              | ~      | 1.2%              |         |                   | 10     | 6.3%              |        | -                 | 4.0         |                   |
| TG15 RN (MH)      | -      | 0.0%              | -      | 0.0%              | 1.00    |                   | ~      | 44.4%             |        |                   |             |                   |
| TG17 Pers(Spt)    | 20     | 15.6%             | 30     | 11.3%             |         |                   | 20     | 10.1%             | 10     | 3.6%              |             |                   |
| TG18 Log(Mov)     | ~      | 6.1%              | 10     | 4.6%              | 96 WILL |                   | 30     | 11.6%             | 40     | 8.9%              |             |                   |
| TG18 Log(Sup)     | ~      | 4.4%              | 20     | 8.2%              |         |                   | 40     | 10.7%             | 60     | 10.7%             | Brist !     |                   |
| TG19 Log(AGS)     | ~      | 7.4%              | ~      | 6.9%              | IV TO   |                   | 10     | 7.3%              | ~      | 2.7%              |             |                   |
| TG19 Log(Chef)    | ~      | 15.7%             | ~      | 6.6%              |         |                   | 10     | 5.4%              | 10     | 3.9%              |             |                   |
| TG21 Musn         |        | 0.0%              | ~      | 28.9%             |         | 0.0%              | ~      | 7.2%              | 10     | 15.0%             |             |                   |