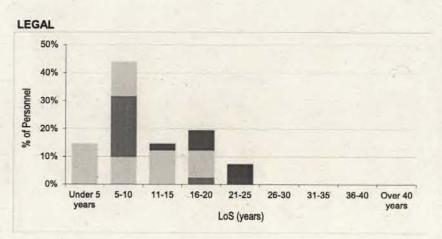

#### Contents

| intake and  | Fraining Flow Statistics                                                                                                          |         |
|-------------|-----------------------------------------------------------------------------------------------------------------------------------|---------|
| Table 1     | RAF Intake to Untrained Strength and Untrained to Trained Flows by Branch/Trade and Flow Type for FY21.22                         | Page 3  |
| Strength St | atistics                                                                                                                          | -       |
| Table 2a    | RAF Trained Regular Officer Paid Ranks Promotions by Branch for FY21.22                                                           | Page 8  |
| Table 2b    | RAF Trained Regular Other Ranks Paid Rank Promotions by Trade for FY21.22                                                         | Page 9  |
| Table 3a    | . RAF Trained Regular Officer Average Total Length of Service on Paid Rank Promotion by Branch for the period FY19.20 to FY21.22  | Page 11 |
| Table 3b    | RAF Trained Regular Other Ranks Average Total Length of Service on Paid Rank Promotion by Trade for the period FY19.20 to FY21.22 | Page 12 |
| Table 4a    | RAF Trained Regular Officer Average Age on Paid Rank Promotion by Branch for the period FY19.20 to FY21.22                        | Page 15 |
| Table 4b    | RAF Trained Regular Other Ranks Average Age on Paid Rank Promotion by Trade for the period FY19.20 to FY20.21                     | Page 16 |
| Table 5a    | RAF Trained Regular Officer Strength vs Workforce Requirement by Branch and Rank as at 1 April 2022                               | Page 19 |
| Table 5b    | RAF Trained Regular Non-Commissioned Aircrew Strength vs Workforce Requirement by Trade and Rank as at 1 April 2022               | Page 23 |
| Table 5c    | RAF Trained Regular Ground Trade Strength vs Workforce Requirement by Trade and Rank as at 1 April 2022                           | Page 24 |
| Table 6a    | RAF Trained Regular Officer Demographics by Age, Paid Rank and Branch as at 1 April 2022                                          | Page 32 |
| Table 6b    | RAF Trained Regular Non-Commissioned Officer Demographics by Age, Paid Rank and Trade as at 1 April 2022                          | Page 38 |
| Table 6c    | RAF Trained Regular Ground Trades Demographics by Age, Paid Rank and Trade as at 1 April 2022                                     | Page 40 |
| Table 7a    | RAF Trained Regular Officer Demographics by Length of Service, Paid Rank and Branch as at 1 April 2022                            | Page 50 |
| Table 7b    | RAF Trained Regular Non-Commissioned Aircrew Demographics by Length of Service, Paid Rank and Trade as at 1 April 2022            | Page 56 |
| Table 7c    | RAF Trained Regular Ground Trades Demographics by Length of Service, Paid Rank and Trade as at 1 April 2022                       | Page 58 |
| Table 8a    | RAF Regular Officer Structures Ratio by Trained Strength as at 1 April 2022                                                       | Page 68 |
| Table 8b    | RAF Regular Non-Commissioned Aircrew Structures Ratio by Trained Strength as at 1 April 2022                                      | Page 69 |
| Table 8c    | RAF Regular Ground Trades Structures Ratio by Trained Strength as at 1 April 2022                                                 | Page 70 |
| Table 9a    | RAF Trained Regular Officer Structures Ratio by Workforce Requirement as at 1 April 2022                                          | Page 72 |
| Table 9b    | RAF Trained Regular Non-Commissioned Aircrew Structures Ratio by Workforce Requirement as at 1 April 2022                         | Page 73 |
| Table 9c    | RAF Trained Regular Ground Trades Structures Ratio by Workforce Requirement as at 1 April 2022                                    | Page 74 |
| Outflow Sta | atistics                                                                                                                          |         |
| Table 10a   | RAF Officer Outflow from Trained Regular Strength for the period FY17.18 to FY21.22                                               | Page 76 |
| Table 10b   | RAF Non-Commissioned Aircrew Outflow from Trained Regular Strength for the period FY17.19 to FY21.22                              | Page 80 |
| Table 10c   | RAF Ground Trades Outflow from Trained Regular Strength for the period FY17.18 to FY21.22                                         | Page 82 |
| Table 11    | RAF Outflow Numbers and Average Return of Service by Branch/Trade                                                                 | Page 90 |