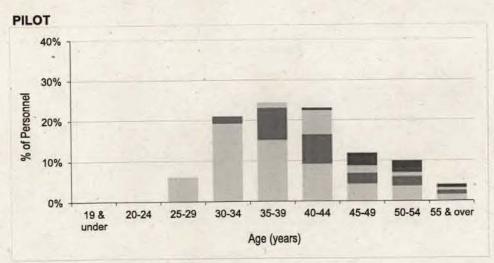

#### Contents

| intake and  | Fraining Flow Statistics                                                                                                          |         |
|-------------|-----------------------------------------------------------------------------------------------------------------------------------|---------|
| Table 1     | RAF Intake to Untrained Strength and Untrained to Trained Flows by Branch/Trade and Flow Type for FY21.22                         | Page 3  |
| Strength St | atistics                                                                                                                          | -       |
| Table 2a    | RAF Trained Regular Officer Paid Ranks Promotions by Branch for FY21.22                                                           | Page 8  |
| Table 2b    | RAF Trained Regular Other Ranks Paid Rank Promotions by Trade for FY21.22                                                         | Page 9  |
| Table 3a    | . RAF Trained Regular Officer Average Total Length of Service on Paid Rank Promotion by Branch for the period FY19.20 to FY21.22  | Page 11 |
| Table 3b    | RAF Trained Regular Other Ranks Average Total Length of Service on Paid Rank Promotion by Trade for the period FY19.20 to FY21.22 | Page 12 |
| Table 4a    | RAF Trained Regular Officer Average Age on Paid Rank Promotion by Branch for the period FY19.20 to FY21.22                        | Page 15 |
| Table 4b    | RAF Trained Regular Other Ranks Average Age on Paid Rank Promotion by Trade for the period FY19.20 to FY20.21                     | Page 16 |
| Table 5a    | RAF Trained Regular Officer Strength vs Workforce Requirement by Branch and Rank as at 1 April 2022                               | Page 19 |
| Table 5b    | RAF Trained Regular Non-Commissioned Aircrew Strength vs Workforce Requirement by Trade and Rank as at 1 April 2022               | Page 23 |
| Table 5c    | RAF Trained Regular Ground Trade Strength vs Workforce Requirement by Trade and Rank as at 1 April 2022                           | Page 24 |
| Table 6a    | RAF Trained Regular Officer Demographics by Age, Paid Rank and Branch as at 1 April 2022                                          | Page 32 |
| Table 6b    | RAF Trained Regular Non-Commissioned Officer Demographics by Age, Paid Rank and Trade as at 1 April 2022                          | Page 38 |
| Table 6c    | RAF Trained Regular Ground Trades Demographics by Age, Paid Rank and Trade as at 1 April 2022                                     | Page 40 |
| Table 7a    | RAF Trained Regular Officer Demographics by Length of Service, Paid Rank and Branch as at 1 April 2022                            | Page 50 |
| Table 7b    | RAF Trained Regular Non-Commissioned Aircrew Demographics by Length of Service, Paid Rank and Trade as at 1 April 2022            | Page 56 |
| Table 7c    | RAF Trained Regular Ground Trades Demographics by Length of Service, Paid Rank and Trade as at 1 April 2022                       | Page 58 |
| Table 8a    | RAF Regular Officer Structures Ratio by Trained Strength as at 1 April 2022                                                       | Page 68 |
| Table 8b    | RAF Regular Non-Commissioned Aircrew Structures Ratio by Trained Strength as at 1 April 2022                                      | Page 69 |
| Table 8c    | RAF Regular Ground Trades Structures Ratio by Trained Strength as at 1 April 2022                                                 | Page 70 |
| Table 9a    | RAF Trained Regular Officer Structures Ratio by Workforce Requirement as at 1 April 2022                                          | Page 72 |
| Table 9b    | RAF Trained Regular Non-Commissioned Aircrew Structures Ratio by Workforce Requirement as at 1 April 2022                         | Page 73 |
| Table 9c    | RAF Trained Regular Ground Trades Structures Ratio by Workforce Requirement as at 1 April 2022                                    | Page 74 |
| Outflow Sta | atistics                                                                                                                          |         |
| Table 10a   | RAF Officer Outflow from Trained Regular Strength for the period FY17.18 to FY21.22                                               | Page 76 |
| Table 10b   | RAF Non-Commissioned Aircrew Outflow from Trained Regular Strength for the period FY17.19 to FY21.22                              | Page 80 |
| Table 10c   | RAF Ground Trades Outflow from Trained Regular Strength for the period FY17.18 to FY21.22                                         | Page 82 |
| Table 11    | RAF Outflow Numbers and Average Return of Service by Branch/Trade                                                                 | Page 90 |