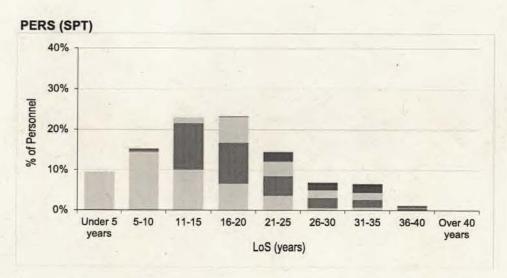

#### Contents

| intake and  | Fraining Flow Statistics                                                                                                          |         |
|-------------|-----------------------------------------------------------------------------------------------------------------------------------|---------|
| Table 1     | RAF Intake to Untrained Strength and Untrained to Trained Flows by Branch/Trade and Flow Type for FY21.22                         | Page 3  |
| Strength St | atistics                                                                                                                          | -       |
| Table 2a    | RAF Trained Regular Officer Paid Ranks Promotions by Branch for FY21.22                                                           | Page 8  |
| Table 2b    | RAF Trained Regular Other Ranks Paid Rank Promotions by Trade for FY21.22                                                         | Page 9  |
| Table 3a    | . RAF Trained Regular Officer Average Total Length of Service on Paid Rank Promotion by Branch for the period FY19.20 to FY21.22  | Page 11 |
| Table 3b    | RAF Trained Regular Other Ranks Average Total Length of Service on Paid Rank Promotion by Trade for the period FY19.20 to FY21.22 | Page 12 |
| Table 4a    | RAF Trained Regular Officer Average Age on Paid Rank Promotion by Branch for the period FY19.20 to FY21.22                        | Page 15 |
| Table 4b    | RAF Trained Regular Other Ranks Average Age on Paid Rank Promotion by Trade for the period FY19.20 to FY20.21                     | Page 16 |
| Table 5a    | RAF Trained Regular Officer Strength vs Workforce Requirement by Branch and Rank as at 1 April 2022                               | Page 19 |
| Table 5b    | RAF Trained Regular Non-Commissioned Aircrew Strength vs Workforce Requirement by Trade and Rank as at 1 April 2022               | Page 23 |
| Table 5c    | RAF Trained Regular Ground Trade Strength vs Workforce Requirement by Trade and Rank as at 1 April 2022                           | Page 24 |
| Table 6a    | RAF Trained Regular Officer Demographics by Age, Paid Rank and Branch as at 1 April 2022                                          | Page 32 |
| Table 6b    | RAF Trained Regular Non-Commissioned Officer Demographics by Age, Paid Rank and Trade as at 1 April 2022                          | Page 38 |
| Table 6c    | RAF Trained Regular Ground Trades Demographics by Age, Paid Rank and Trade as at 1 April 2022                                     | Page 40 |
| Table 7a    | RAF Trained Regular Officer Demographics by Length of Service, Paid Rank and Branch as at 1 April 2022                            | Page 50 |
| Table 7b    | RAF Trained Regular Non-Commissioned Aircrew Demographics by Length of Service, Paid Rank and Trade as at 1 April 2022            | Page 56 |
| Table 7c    | RAF Trained Regular Ground Trades Demographics by Length of Service, Paid Rank and Trade as at 1 April 2022                       | Page 58 |
| Table 8a    | RAF Regular Officer Structures Ratio by Trained Strength as at 1 April 2022                                                       | Page 68 |
| Table 8b    | RAF Regular Non-Commissioned Aircrew Structures Ratio by Trained Strength as at 1 April 2022                                      | Page 69 |
| Table 8c    | RAF Regular Ground Trades Structures Ratio by Trained Strength as at 1 April 2022                                                 | Page 70 |
| Table 9a    | RAF Trained Regular Officer Structures Ratio by Workforce Requirement as at 1 April 2022                                          | Page 72 |
| Table 9b    | RAF Trained Regular Non-Commissioned Aircrew Structures Ratio by Workforce Requirement as at 1 April 2022                         | Page 73 |
| Table 9c    | RAF Trained Regular Ground Trades Structures Ratio by Workforce Requirement as at 1 April 2022                                    | Page 74 |
| Outflow Sta | atistics                                                                                                                          |         |
| Table 10a   | RAF Officer Outflow from Trained Regular Strength for the period FY17.18 to FY21.22                                               | Page 76 |
| Table 10b   | RAF Non-Commissioned Aircrew Outflow from Trained Regular Strength for the period FY17.19 to FY21.22                              | Page 80 |
| Table 10c   | RAF Ground Trades Outflow from Trained Regular Strength for the period FY17.18 to FY21.22                                         | Page 82 |
| Table 11    | RAF Outflow Numbers and Average Return of Service by Branch/Trade                                                                 | Page 90 |