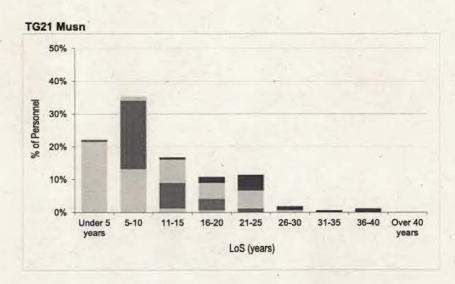

Table 3b. RAF Trained Regular Other Ranks Average<sup>1</sup> Total Length of Service<sup>2</sup> on Paid Rank Promotion by Trade FY19.20 - FY21.22

| GROUND TRADES     | wo                 | FS                 | ĊT                 | SGT                | CPL               | SAC(T) or LCPL if Gnr |
|-------------------|--------------------|--------------------|--------------------|--------------------|-------------------|-----------------------|
| TOTAL             | 27 years 8 months  | 20 years 11 months | 21 years 1 month   | 14 years 9 months  | 7 years 8 months  | 3 years 6 months      |
| TG1 A Eng Tech    | 30 years 10 months | 24 years 10 months |                    |                    |                   |                       |
| TG1 A Tech (AV)   |                    |                    | 20 years 5 months  | 14 years 0 months  | 7 years 11 months | 3 years 3 months      |
| TG1 A Tech (M)    |                    |                    | 21 years 4 months  | 16 years 11 months | 9 years 2 months  | 3 years 3 months      |
| TG1 Eng Tech W    | 30 years 9 months  | 26 years 6 months  | 22 years 5 months  | 16 years 8 months  | 9 years 2 months  | 3 years 5 months      |
| Trade Group 1     | 30 years 10 months | 24 years 11 months | 21 years 2 months  | 15 years 11 months | 8 years 8 months  | 3 years 4 months      |
| TG4 ICT MNGR      | 28 years 6 months  | 21 years 5 months  |                    |                    |                   |                       |
| TG4 ICT Tech      |                    |                    |                    | 16 years 10 months | 7 years 11 months | 3 years 0 month       |
| TG4 ICT CIT       |                    |                    |                    | 14 years 4 months  | 6 years 1 month   |                       |
| Trade Group 4     | 28 years 6 months  | 21 years 4 months  |                    | 16 years 8 months  | 7 years 10 months | 3 years 0 months      |
| TG5 Gen Eng Tech  | 32 years 4 months  | 25 years 9 months  |                    |                    |                   |                       |
| TG5 Gen Tech (E)  |                    |                    | 20 years 10 months | 15 years 10 months | 7 years 5 months  | 3 years 4 month       |
| TG5 Gen Tech (M)  |                    |                    | 21 years 4 months  | 17 years 1 month   | 9 years 1 month   | 3 years 4 month       |
| TG5 Gen Tech (WS) |                    |                    |                    | 16 years 0 months  | 10 years 8 months | 3 years 4 months      |
| Trade Group 5     | 32 years 4 months  | 25 years 4 months  | 20 years 11 months | 16 years 8 months  | 8 years 7 months  | 3 years 4 months      |
| TG6 LogS (Driver) | 28 years 5 months  | 22 years 1 month   |                    | 16 years 0 months  | 8 years 4 months  |                       |
| Trade Group 6     | 28 years 5 months  | 22 years 1 month   |                    | 16 years 0 months  | 8 years 4 months  |                       |
| TG7 ASOS/ASOM(AS) | 27 years 10 months | 19 years 11 months |                    | 15 years 0 months  | 6 years 6 months  |                       |
| TG7 ASOS/ASOM(FO) | 24 years 3 months  | 19 years 8 months  |                    | 13 years 5 months  | 7 years 0 months  |                       |
| TG7 Air Cart      |                    |                    |                    |                    | 6 years 6 months  |                       |
| TG7 Fftr          | 19 years 8 months  | 20 years 4 months  |                    | 15 years 4 months  | 6 years 10 months |                       |
| TG7 NCC           | 20 years 10 months | 13 years 5 months  |                    | 4 years 1 month    |                   |                       |
| Trade Group 7     | 22 years 8 months  | 17 years 3 months  |                    | 11 years 4 months  | 6 years 9 months  |                       |

| GROUND TRADES    | wo                 | FS                | СТ       | SGT               | CPL               | SAC(T) or LCPL if Gnr |
|------------------|--------------------|-------------------|----------|-------------------|-------------------|-----------------------|
| TG18 LogS (Mov)  | 27 years 1 month   | 20 years 1 month  | 3 3 A 11 | 14 years 1 month  | 8 years 6 months  |                       |
| TG18 LogS (Sup)  | 31 years 0 months  | 21 years 1 month  |          | 18 years 5 months | 9 years 2 months  |                       |
| Trade Group 18   | 29 years 6 months  | 20 years 8 months |          | 16 years 8 months | 8 years 11 months |                       |
| TG19 LogS (AGS)  | 30 years 2 months  | 21 years 6 months |          | 17 years 6 months | 8 years 11 months |                       |
| TG19 LogS (Chef) | 28 years 11 months | 21 years 1 month  |          | 16 years 8 months | 11 years 1 month  |                       |
| Trade Group 19   | 29 years 6 months  | 21 years 3 months |          | 17 years 1 month  | 10 years 2 months |                       |
| TG21 Musn        |                    | 21 years 1 month  |          | 13 years 4 months | 6 years 3 months  |                       |
| Trade Group 21   |                    | 21 years 1 month  |          | 13 years 4 months | 6 years 3 months  |                       |