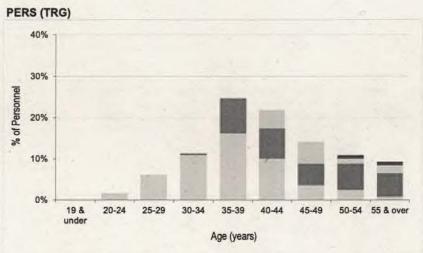

| passion.             | AM & A | ABOVE             | AV     | M                 | AIR C  | DRE               | GP C   | APT               | WG     | CDR               | SQN    | LDR               | FLT    | LT                |
|----------------------|--------|-------------------|--------|-------------------|--------|-------------------|--------|-------------------|--------|-------------------|--------|-------------------|--------|-------------------|
| BRANCH               | Number | Rate <sup>1</sup> |
| TOTAL                | -      | 7.0%              | 10     | 8.5%              | 20     | 6.8%              | 40     | 4.1%              | 150    | 7.7%              | 250    | 8.7%              | 360    | 76.5%             |
| PILOT                | ~      | 16.4%             | ~      | 10.2%             | ~      | 7.1%              | 10     | 7.8%              | 20     | 5.7%              | 50     | 5.6%              | 10     | 322.0%            |
| wso                  |        | 0.0%              | ~      | 18.8%             | ~      | 9.5%              | ~      | 2.0%              | 20     | 10.9%             | 10     | 10.0%             | ~      | 77.4%             |
| AIR OPS (CONTROL)    |        | -                 |        | 0.0%              | ~      | 7.3%              | ~      | 2,5%              | 10     | 9.0%              | 20     | 10.4%             | 40     | 44.8%             |
| AIR OPS (SYSTEMS)    | -      |                   | -      | 0.0%              | ~      | 8.3%              | ~      | 5.3%              | 10     | 11.0%             | 20     | 7.4%              | 50     | 79.9%             |
| INTELLIGENCE         |        | 0.0%              | -      | 0.0%              | -      | 0.0%              | ~      | 11.0%             | 10     | 13.0%             | 10     | 7.6%              | 30     | 62.0%             |
| REGT                 | -      | 0.0%              | -      | 0.0%              | 2.0    | 0.0%              | ~      | 1.8%              | ~      | . 5.7%            | 10     | 6.3%              | 20     | 57.7%             |
| PROVOST              | -      | -                 | -      | 0.0%              | -      | 0.0%              |        | 0.0%              | ~      | 10.9%             | 10     | 10.7%             | 20     | 71.9%             |
| ENG (AS)             |        | 0.0%              |        | 0.0%              | ~      | 3.6%              | ~      | 2.7%              | 10     | 5.0%              | 30     | 9.7%              | 50     | 93.8%             |
| ENG (CE)             |        | 0.0%              | ~      | 20.5%             | ~      | 11.1%             | ~      | 2.9%              | 10     | 6.0%              | 20     | 14.5%             | 40     | 96.7%             |
| LOGISTICS            | -      | 0.0%              | -      | 0.0%              | ~      | 19.5%             | ~      | 5.6%              | 10     | 8.2%              | 20     | 10.0%             | 50     | 85.2%             |
| PERS (SPT)           | -      | 0.0%              | *      | 0.0%              | ~      | 7.9%              | ~      | 4.1%              | 10     | 5.1%              | 20     | 8.2%              | 40     | 114.6%            |
| PERS (TRG)           |        |                   |        | 0.0%              | -      | 0.0%              |        | 0.0%              | 10     | 7.3%              | 10     | 8.8%              | 20     | 64.3%             |
| MEDICAL              | -      | 0.0%              | ~      | 33.3%             | ~      | 7.4%              | ~      | 1.0%              | 10     | 12.5%             | 10     | 24.3%             |        | 0.0%              |
| MSO (Mainstream/EHO) |        | -                 |        | -                 | -      | 0.0%              | ~      | 7.7%              | . ~    | 11.5%             | 10     | 22.2%             | ~      | 68.6%             |
| MSO (Physio)         |        |                   |        |                   |        | 0.0%              |        | 0.0%              | ~      | 8.6%              | ~      | 20.9%             | -      |                   |
| MNO                  | -      | -                 |        |                   |        | 0.0%              |        | 0.0%              | ~      | 2.8%              | 10     | 13.8%             |        | 0.0%              |
| CHAPLAIN             | -      | 0.0%              | -      |                   | -      | 0.0%              | ~      | 7.6%              | ~      | 3.0%              | ~      | 36.1%             |        |                   |
| DENTAL               |        | 0.0%              |        | -                 | -      | 0.0%              | ~      | 11.8%             | ~      | 14.3%             | ~      | 47.1%             | - 1    | 7.00              |
| LEGAL                | -      | 0.0%              |        | 0.0%              |        | 0.0%              | 150    | 0.0%              | ~      | 18.5%             | ~      | 8.7%              | -      |                   |
| MUSIC                | -      |                   | -      | -                 | -      | -                 | -      | 0.0%              |        | 0.0%              | ~      | 46.2%             | ~      | 266.7%            |