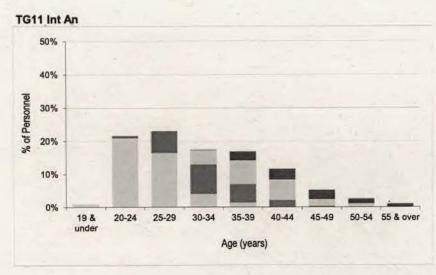

| GROUND TRADES       | W                     | 0                 | F:     | S                 | C            | Т                 | SG       | iT                | CF     | L                 | SAC(T) or L | CPL if Gnr        |
|---------------------|-----------------------|-------------------|--------|-------------------|--------------|-------------------|----------|-------------------|--------|-------------------|-------------|-------------------|
|                     | Number                | Rate <sup>1</sup> | Number | Rate <sup>1</sup> | Number       | Rate <sup>1</sup> | Number   | Rate <sup>1</sup> | Number | Rate <sup>1</sup> | Number      | Rate <sup>1</sup> |
| GROUND TRADES TOTAL | 140                   | 10.5%             | 220    | 6.4%              | 110          | 7.7%              | 530      | 8.7%              | 850    | 11.6%             | 680         | 43.1%             |
| TG1 A Eng Tech      | 30                    | 17.4%             | 40     | 6.7%              |              |                   | 3 47 3 3 |                   |        |                   |             |                   |
| TG1 A Tech Av       |                       |                   |        | Section 1         | 40           | 9.0%              | 60       | 9.4%              | 100    | 17.7%             | 140         | 61.7%             |
| TG1 A Tech M        | Sec. 27               |                   |        |                   | 40           | 8.0%              | 70       | 10.4%             | 90     | 10.7%             | 140         | 63.4%             |
| TG1 Eng Tech W      | ~                     | 11.1%             | 10     | 10.5%             | 10           | 3.7%              | 20       | 8.4%              | 40     | 12.3%             | 50          | 53.4%             |
| TG4 ICT Man         | 20                    | 14.2%             | 20     | 5.5%              | to the       |                   |          |                   |        |                   |             |                   |
| TG4 ICT Tech        |                       |                   | 7      |                   |              |                   | 70       | 11.2%             | 130    | 21.7%             | 210         | 75.9%             |
| TG4 ICT CIT         |                       |                   |        |                   |              | - 20              | ~        | 9.2%              | 10     | 11.4%             | 210         | 73.370            |
| TG5 Gen Eng Tech    | 10                    | 16.7%             | 10     | 19.5%             |              |                   |          |                   | -      |                   |             |                   |
| TG5 Gen Tech E      |                       |                   |        |                   | ~            | 9.5%              | ~        | 2.9%              | 20     | 14.5%             | 30          | 78.5%             |
| TG5 Gen Tech M      | TO THE REAL PROPERTY. | - 17              | 200    |                   | 10           | 8.5%              | 10       | 5.5%              | 30     | 9.8%              | 60          | 58.2%             |
| TG5 Gen Tech WS     |                       | 1 5               |        |                   | ~            | 7.1%              | ~        | 6.5%              | ~      | 5.0%              | 10          | 66.1%             |
| TG6 Log(Driver)     | ~                     | 16.0%             | ~      | 2.3%              | Tried        |                   | 10       | 4.1%              | 30     | 5.3%              |             |                   |
| TG7 ASOS/ASOM(AS)   | ~                     | 10.1%             | ~      | 4.0%              | SHITH        |                   | 10       | 7.4%              | 20     | 7.1%              |             |                   |
| TG7 ASOS/ASOM(FO)   | ~                     | 8.4%              | 10     | 4.8%              |              |                   | 20       | 9.0%              | 50     | 12.9%             | Set - I -   |                   |
| TG7 Air Cart        | -                     | 0.0%              | ~      | 6.3%              |              |                   | ~        | 4.8%              | ~      | 4.0%              |             |                   |
| TG7 Fftr            | 10                    | 34.8%             | 10     | 12.8%             |              | - 0               | 10       | 10.6%             | 20     | 9.4%              | -           |                   |
| TG7 NCC             | ~                     | 3.4%              | 10     | 8.8%              |              |                   |          | 10.070            | -      | 3.470             |             |                   |
| TG8 Gnr             | ~                     | 4.7%              | 10     | 4.2%              | 100          |                   | 30       | 7.5%              | 20     | 13.5%             | 40          | 7.1%              |
| TG8 RAFP            | 10                    | 8.9%              | 10     | 5.5%              |              |                   | 30       | 9.7%              | 40     | 10.9%             | 40          | 7.170             |
| TG10 RAF PTI        | ~                     | 4.1%              | ~      | 1.4%              | 17.00        |                   | 10       | 3.5%              |        |                   |             |                   |
| TG11 Int An         | ~                     | 5.6%              | 10     | 3.8%              |              | .4                | 30       | 12.7%             | 50     | 14.3%             |             |                   |
| TG11 Int An(L)      | ~                     | 13.5%             | ~      | 9.1%              | 2.00         |                   | ~        | 16.7%             | 10     | 15.9%             |             |                   |
| TG13 SE Tech        | ~                     | 28.2%             | ~      | 5.4%              | THE STATE OF | 100               | 10       | 3.8%              | 20     | 12.0%             |             |                   |