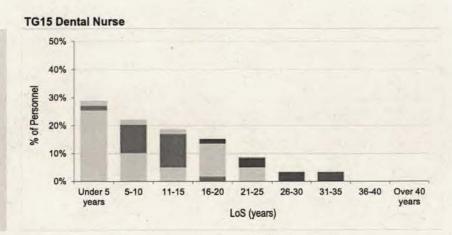

| GROUND TRADES                                                | wo                 | FS                 | CT        | SGT                | CPL                                  | SAC(T) or LCPL if Gnr                 |
|--------------------------------------------------------------|--------------------|--------------------|-----------|--------------------|--------------------------------------|---------------------------------------|
| TG8 Gnr                                                      | 27 years 5 months  | 20 years 0 months  | 1000      | 15 years 6 months  | 9 years 5 months                     | 6 years 4 months                      |
| TG8 RAFP                                                     | 27 years 6 months  | 21 years 0 months  |           | 13 years 10 months | 5 years 8 months                     |                                       |
| Trade Group 8                                                | 27 years 6 months  | 20 years 6 months  |           | 14 years 7 months  | 7 years 2 months                     | 6 years 4 months                      |
| TG10 RAF PTI                                                 | 24 years 10 months | 18 years 9 months  |           | 7 years 10 months  | 2 years 0 months                     |                                       |
| Trade Group 10                                               | 24 years 10 months | 18 years 9 months  |           | 7 years 10 months  | 2 years 0 months                     | *                                     |
| TG11 Int An                                                  | 22 years 3 months  | 18 years 1 month   |           | 12 years 8 months  | 6 years 9 months                     |                                       |
| TG11 Int An (L)                                              | 23 years 6 months  | 18 years 0 months  |           | 13 years 4 months  | 8 years 10 months                    |                                       |
| Trade Group 11                                               | 22 years 7 months  | 18 years 1 month   |           | 12 years 9 months  | 7 years 0 months                     |                                       |
| TG13 SE Tech                                                 | 29 years 0 months  | 20 years 10 months |           | 17 years 4 months  | 7 years 10 months                    |                                       |
| Trade Group 13                                               | 29 years 0 months  | 20 years 10 months |           | 17 years 4 months  | 7 years 10 months                    |                                       |
| TG14 Photo                                                   |                    |                    |           | 17 years 6 months  | 7 years 2 months                     |                                       |
| Trade Group 14                                               |                    | STATE ENGINEER     |           | 17 years 6 months  | 7 years 2 months                     |                                       |
| TG15 Biomed TG15 Dental Nurse TG15 Ehp TG15 ODP TG15 Ph Tech |                    |                    |           |                    | 7 years 10 months<br>-<br>-          | 6 years 0 months<br>3 years 11 months |
| TG15 Radiog<br>TG15 RAF Medic                                | 24 years 10 months | 20 years 1 month   |           | 14 years 2 months  | 7 was a 9 months                     |                                       |
| TG15 RN (A)                                                  | 24 years to months | 15 years 8 months  |           | 8 years 2 months   | 7 years 8 months<br>1 years 7 months |                                       |
| TG15 RN (MH)                                                 |                    | 13 years o months  |           | o years 2 months   | 1 years / months                     |                                       |
| Trade Group 15                                               | 23 years 0 months  | 17 years 8 months  |           | 11 years 5 months  | 5 years 3 months                     | 5 years 8 months                      |
| TG17 Pers Spt                                                | , 27 years 1 month | 21 years 3 months  |           | 13 years 2 months  | 6 years 3 months                     |                                       |
| Trade Group 17                                               | 27 years 1 month   | 21 years 3 months  | Section 1 | 13 years 2 months  | 6 years 3 months                     |                                       |