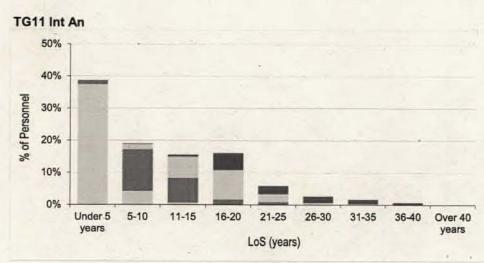

#### Contents

| intake and  | Fraining Flow Statistics                                                                                                          |         |
|-------------|-----------------------------------------------------------------------------------------------------------------------------------|---------|
| Table 1     | RAF Intake to Untrained Strength and Untrained to Trained Flows by Branch/Trade and Flow Type for FY21.22                         | Page 3  |
| Strength St | atistics                                                                                                                          | -       |
| Table 2a    | RAF Trained Regular Officer Paid Ranks Promotions by Branch for FY21.22                                                           | Page 8  |
| Table 2b    | RAF Trained Regular Other Ranks Paid Rank Promotions by Trade for FY21.22                                                         | Page 9  |
| Table 3a    | . RAF Trained Regular Officer Average Total Length of Service on Paid Rank Promotion by Branch for the period FY19.20 to FY21.22  | Page 11 |
| Table 3b    | RAF Trained Regular Other Ranks Average Total Length of Service on Paid Rank Promotion by Trade for the period FY19.20 to FY21.22 | Page 12 |
| Table 4a    | RAF Trained Regular Officer Average Age on Paid Rank Promotion by Branch for the period FY19.20 to FY21.22                        | Page 15 |
| Table 4b    | RAF Trained Regular Other Ranks Average Age on Paid Rank Promotion by Trade for the period FY19.20 to FY20.21                     | Page 16 |
| Table 5a    | RAF Trained Regular Officer Strength vs Workforce Requirement by Branch and Rank as at 1 April 2022                               | Page 19 |
| Table 5b    | RAF Trained Regular Non-Commissioned Aircrew Strength vs Workforce Requirement by Trade and Rank as at 1 April 2022               | Page 23 |
| Table 5c    | RAF Trained Regular Ground Trade Strength vs Workforce Requirement by Trade and Rank as at 1 April 2022                           | Page 24 |
| Table 6a    | RAF Trained Regular Officer Demographics by Age, Paid Rank and Branch as at 1 April 2022                                          | Page 32 |
| Table 6b    | RAF Trained Regular Non-Commissioned Officer Demographics by Age, Paid Rank and Trade as at 1 April 2022                          | Page 38 |
| Table 6c    | RAF Trained Regular Ground Trades Demographics by Age, Paid Rank and Trade as at 1 April 2022                                     | Page 40 |
| Table 7a    | RAF Trained Regular Officer Demographics by Length of Service, Paid Rank and Branch as at 1 April 2022                            | Page 50 |
| Table 7b    | RAF Trained Regular Non-Commissioned Aircrew Demographics by Length of Service, Paid Rank and Trade as at 1 April 2022            | Page 56 |
| Table 7c    | RAF Trained Regular Ground Trades Demographics by Length of Service, Paid Rank and Trade as at 1 April 2022                       | Page 58 |
| Table 8a    | RAF Regular Officer Structures Ratio by Trained Strength as at 1 April 2022                                                       | Page 68 |
| Table 8b    | RAF Regular Non-Commissioned Aircrew Structures Ratio by Trained Strength as at 1 April 2022                                      | Page 69 |
| Table 8c    | RAF Regular Ground Trades Structures Ratio by Trained Strength as at 1 April 2022                                                 | Page 70 |
| Table 9a    | RAF Trained Regular Officer Structures Ratio by Workforce Requirement as at 1 April 2022                                          | Page 72 |
| Table 9b    | RAF Trained Regular Non-Commissioned Aircrew Structures Ratio by Workforce Requirement as at 1 April 2022                         | Page 73 |
| Table 9c    | RAF Trained Regular Ground Trades Structures Ratio by Workforce Requirement as at 1 April 2022                                    | Page 74 |
| Outflow Sta | atistics                                                                                                                          |         |
| Table 10a   | RAF Officer Outflow from Trained Regular Strength for the period FY17.18 to FY21.22                                               | Page 76 |
| Table 10b   | RAF Non-Commissioned Aircrew Outflow from Trained Regular Strength for the period FY17.19 to FY21.22                              | Page 80 |
| Table 10c   | RAF Ground Trades Outflow from Trained Regular Strength for the period FY17.18 to FY21.22                                         | Page 82 |
| Table 11    | RAF Outflow Numbers and Average Return of Service by Branch/Trade                                                                 | Page 90 |