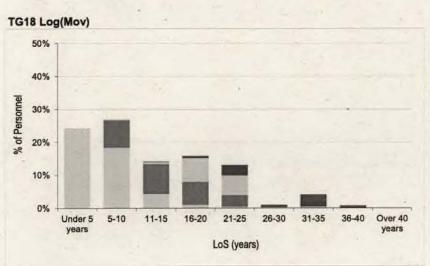

| GROUND TRADES    | wo                 | FS                | СТ       | SGT               | CPL               | SAC(T) or LCPL if Gnr |
|------------------|--------------------|-------------------|----------|-------------------|-------------------|-----------------------|
| TG18 LogS (Mov)  | 27 years 1 month   | 20 years 1 month  | 3 3 A 11 | 14 years 1 month  | 8 years 6 months  |                       |
| TG18 LogS (Sup)  | 31 years 0 months  | 21 years 1 month  |          | 18 years 5 months | 9 years 2 months  |                       |
| Trade Group 18   | 29 years 6 months  | 20 years 8 months |          | 16 years 8 months | 8 years 11 months |                       |
| TG19 LogS (AGS)  | 30 years 2 months  | 21 years 6 months |          | 17 years 6 months | 8 years 11 months |                       |
| TG19 LogS (Chef) | 28 years 11 months | 21 years 1 month  |          | 16 years 8 months | 11 years 1 month  |                       |
| Trade Group 19   | 29 years 6 months  | 21 years 3 months |          | 17 years 1 month  | 10 years 2 months |                       |
| TG21 Musn        |                    | 21 years 1 month  |          | 13 years 4 months | 6 years 3 months  |                       |
| Trade Group 21   |                    | 21 years 1 month  |          | 13 years 4 months | 6 years 3 months  |                       |