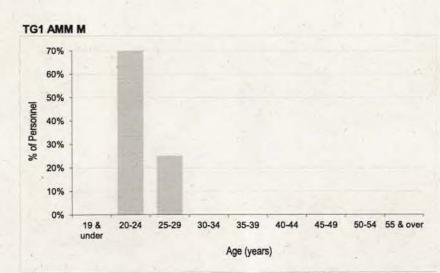

| NON-COMMISSIONED AIRCREW | MACR               | FS                 |
|--------------------------|--------------------|--------------------|
| TOTAL                    | 23 years 2 months  | 15 years 4 months  |
| NCA WSOp (ISR) Aco       |                    | 14 years 11 months |
| NCA WSOp (ISR) EW/Lnd    | 21 years 10 months | 14 years 9 months  |
| NCA WSOp (ISR) Lg        |                    | 15 years 8 months  |
| NCA WSOp (ISR/ME) Eng    |                    |                    |
| NCA WSOp (ME) ALM/MSO    | 26 years 10 months | 15 years 4 months  |
| NCA WSOp (RW) Cmn        | 20 years 9 months  | 15 years 9 months  |