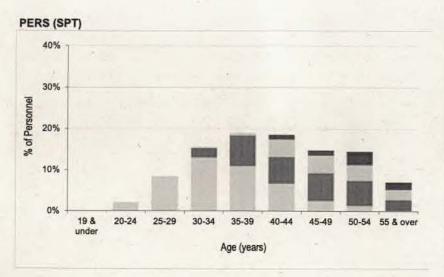

| passion.             | AM & A | ABOVE             | AV     | M                 | AIR C  | DRE               | GP C   | APT               | WG     | CDR               | SQN    | LDR               | FLT    | LT                |
|----------------------|--------|-------------------|--------|-------------------|--------|-------------------|--------|-------------------|--------|-------------------|--------|-------------------|--------|-------------------|
| BRANCH               | Number | Rate <sup>1</sup> |
| TOTAL                | -      | 7.0%              | 10     | 8.5%              | 20     | 6.8%              | 40     | 4.1%              | 150    | 7.7%              | 250    | 8.7%              | 360    | 76.5%             |
| PILOT                | ~      | 16.4%             | ~      | 10.2%             | ~      | 7.1%              | 10     | 7.8%              | 20     | 5.7%              | 50     | 5.6%              | 10     | 322.0%            |
| wso                  |        | 0.0%              | ~      | 18.8%             | ~      | 9.5%              | ~      | 2.0%              | 20     | 10.9%             | 10     | 10.0%             | ~      | 77.4%             |
| AIR OPS (CONTROL)    |        | -                 |        | 0.0%              | ~      | 7.3%              | ~      | 2,5%              | 10     | 9.0%              | 20     | 10.4%             | 40     | 44.8%             |
| AIR OPS (SYSTEMS)    | -      |                   | -      | 0.0%              | ~      | 8.3%              | ~      | 5.3%              | 10     | 11.0%             | 20     | 7.4%              | 50     | 79.9%             |
| INTELLIGENCE         |        | 0.0%              | -      | 0.0%              | -      | 0.0%              | ~      | 11.0%             | 10     | 13.0%             | 10     | 7.6%              | 30     | 62.0%             |
| REGT                 | -      | 0.0%              | -      | 0.0%              | 2.0    | 0.0%              | ~      | 1.8%              | ~      | . 5.7%            | 10     | 6.3%              | 20     | 57.7%             |
| PROVOST              | -      | -                 | -      | 0.0%              | -      | 0.0%              |        | 0.0%              | ~      | 10.9%             | 10     | 10.7%             | 20     | 71.9%             |
| ENG (AS)             |        | 0.0%              |        | 0.0%              | ~      | 3.6%              | ~      | 2.7%              | 10     | 5.0%              | 30     | 9.7%              | 50     | 93.8%             |
| ENG (CE)             |        | 0.0%              | ~      | 20.5%             | ~      | 11.1%             | ~      | 2.9%              | 10     | 6.0%              | 20     | 14.5%             | 40     | 96.7%             |
| LOGISTICS            | -      | 0.0%              | -      | 0.0%              | ~      | 19.5%             | ~      | 5.6%              | 10     | 8.2%              | 20     | 10.0%             | 50     | 85.2%             |
| PERS (SPT)           | -      | 0.0%              | *      | 0.0%              | ~      | 7.9%              | ~      | 4.1%              | 10     | 5.1%              | 20     | 8.2%              | 40     | 114.6%            |
| PERS (TRG)           |        |                   |        | 0.0%              | -      | 0.0%              |        | 0.0%              | 10     | 7.3%              | 10     | 8.8%              | 20     | 64.3%             |
| MEDICAL              | -      | 0.0%              | ~      | 33.3%             | ~      | 7.4%              | ~      | 1.0%              | 10     | 12.5%             | 10     | 24.3%             |        | 0.0%              |
| MSO (Mainstream/EHO) |        | -                 |        | -                 | -      | 0.0%              | ~      | 7.7%              | . ~    | 11.5%             | 10     | 22.2%             | ~      | 68.6%             |
| MSO (Physio)         |        |                   |        |                   |        | 0.0%              |        | 0.0%              | ~      | 8.6%              | ~      | 20.9%             | -      |                   |
| MNO                  | -      | -                 |        |                   |        | 0.0%              |        | 0.0%              | ~      | 2.8%              | 10     | 13.8%             |        | 0.0%              |
| CHAPLAIN             | -      | 0.0%              | -      |                   | -      | 0.0%              | ~      | 7.6%              | ~      | 3.0%              | ~      | 36.1%             |        |                   |
| DENTAL               |        | 0.0%              |        | -                 | -      | 0.0%              | ~      | 11.8%             | ~      | 14.3%             | ~      | 47.1%             | - 1    | 7.00              |
| LEGAL                | -      | 0.0%              |        | 0.0%              |        | 0.0%              | 150    | 0.0%              | ~      | 18.5%             | ~      | 8.7%              | -      |                   |
| MUSIC                | -      |                   | -      | -                 | -      | -                 | -      | 0.0%              |        | 0.0%              | ~      | 46.2%             | ~      | 266.7%            |