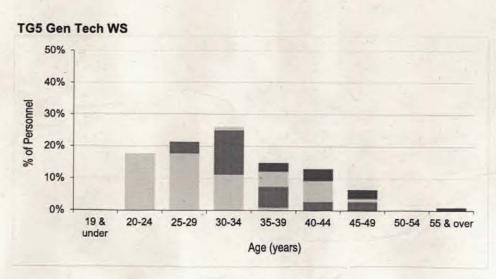

| GROUND TRADES       | W                     | 0                 | F:     | S                 | C            | Т                 | SG       | iT                | CF     | L                 | SAC(T) or L | CPL if Gnr        |
|---------------------|-----------------------|-------------------|--------|-------------------|--------------|-------------------|----------|-------------------|--------|-------------------|-------------|-------------------|
|                     | Number                | Rate <sup>1</sup> | Number | Rate <sup>1</sup> | Number       | Rate <sup>1</sup> | Number   | Rate <sup>1</sup> | Number | Rate <sup>1</sup> | Number      | Rate <sup>1</sup> |
| GROUND TRADES TOTAL | 140                   | 10.5%             | 220    | 6.4%              | 110          | 7.7%              | 530      | 8.7%              | 850    | 11.6%             | 680         | 43.1%             |
| TG1 A Eng Tech      | 30                    | 17.4%             | 40     | 6.7%              |              |                   | 3 47 3 3 |                   |        |                   |             |                   |
| TG1 A Tech Av       |                       |                   |        | Section 1         | 40           | 9.0%              | 60       | 9.4%              | 100    | 17.7%             | 140         | 61.7%             |
| TG1 A Tech M        | Sec. 27               |                   |        |                   | 40           | 8.0%              | 70       | 10.4%             | 90     | 10.7%             | 140         | 63.4%             |
| TG1 Eng Tech W      | ~                     | 11.1%             | 10     | 10.5%             | 10           | 3.7%              | 20       | 8.4%              | 40     | 12.3%             | 50          | 53.4%             |
| TG4 ICT Man         | 20                    | 14.2%             | 20     | 5.5%              | to the       |                   |          |                   |        |                   |             |                   |
| TG4 ICT Tech        |                       |                   | 7      |                   |              |                   | 70       | 11.2%             | 130    | 21.7%             | 210         | 75.9%             |
| TG4 ICT CIT         |                       |                   |        |                   |              | - 20              | ~        | 9.2%              | 10     | 11.4%             | 210         | 73.370            |
| TG5 Gen Eng Tech    | 10                    | 16.7%             | 10     | 19.5%             |              |                   |          |                   | -      |                   |             |                   |
| TG5 Gen Tech E      |                       |                   |        |                   | ~            | 9.5%              | ~        | 2.9%              | 20     | 14.5%             | 30          | 78.5%             |
| TG5 Gen Tech M      | TO THE REAL PROPERTY. | - 17              | 200    |                   | 10           | 8.5%              | 10       | 5.5%              | 30     | 9.8%              | 60          | 58.2%             |
| TG5 Gen Tech WS     |                       | 1 5               |        |                   | ~            | 7.1%              | ~        | 6.5%              | ~      | 5.0%              | 10          | 66.1%             |
| TG6 Log(Driver)     | ~                     | 16.0%             | ~      | 2.3%              | Tried        |                   | 10       | 4.1%              | 30     | 5.3%              |             |                   |
| TG7 ASOS/ASOM(AS)   | ~                     | 10.1%             | ~      | 4.0%              | SHITH        |                   | 10       | 7.4%              | 20     | 7.1%              |             |                   |
| TG7 ASOS/ASOM(FO)   | ~                     | 8.4%              | 10     | 4.8%              |              |                   | 20       | 9.0%              | 50     | 12.9%             | Set - I -   |                   |
| TG7 Air Cart        | -                     | 0.0%              | ~      | 6.3%              |              |                   | ~        | 4.8%              | ~      | 4.0%              |             |                   |
| TG7 Fftr            | 10                    | 34.8%             | 10     | 12.8%             |              | - 0               | 10       | 10.6%             | 20     | 9.4%              | -           |                   |
| TG7 NCC             | ~                     | 3.4%              | 10     | 8.8%              |              |                   |          | 10.070            | -      | 3.470             |             |                   |
| TG8 Gnr             | ~                     | 4.7%              | 10     | 4.2%              | 100          |                   | 30       | 7.5%              | 20     | 13.5%             | 40          | 7.1%              |
| TG8 RAFP            | 10                    | 8.9%              | 10     | 5.5%              |              |                   | 30       | 9.7%              | 40     | 10.9%             | 40          | 7.170             |
| TG10 RAF PTI        | ~                     | 4.1%              | ~      | 1.4%              | 17.00        |                   | 10       | 3.5%              |        |                   |             |                   |
| TG11 Int An         | ~                     | 5.6%              | 10     | 3.8%              |              | .4                | 30       | 12.7%             | 50     | 14.3%             |             |                   |
| TG11 Int An(L)      | ~                     | 13.5%             | ~      | 9.1%              | 2.00         |                   | ~        | 16.7%             | 10     | 15.9%             |             |                   |
| TG13 SE Tech        | ~                     | 28.2%             | ~      | 5.4%              | THE STATE OF | 100               | 10       | 3.8%              | 20     | 12.0%             |             |                   |