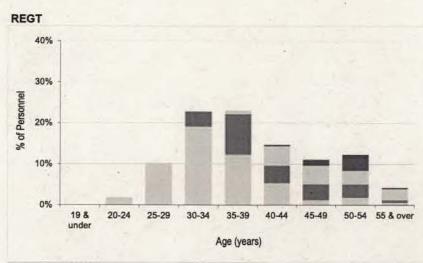

| passion.             | AM & A | ABOVE             | AV     | M                 | AIR C  | DRE               | GP C   | APT               | WG     | CDR               | SQN    | LDR               | FLT    | LT                |
|----------------------|--------|-------------------|--------|-------------------|--------|-------------------|--------|-------------------|--------|-------------------|--------|-------------------|--------|-------------------|
| BRANCH               | Number | Rate <sup>1</sup> |
| TOTAL                | -      | 7.0%              | 10     | 8.5%              | 20     | 6.8%              | 40     | 4.1%              | 150    | 7.7%              | 250    | 8.7%              | 360    | 76.5%             |
| PILOT                | ~      | 16.4%             | ~      | 10.2%             | ~      | 7.1%              | 10     | 7.8%              | 20     | 5.7%              | 50     | 5.6%              | 10     | 322.0%            |
| wso                  |        | 0.0%              | ~      | 18.8%             | ~      | 9.5%              | ~      | 2.0%              | 20     | 10.9%             | 10     | 10.0%             | ~      | 77.4%             |
| AIR OPS (CONTROL)    |        | -                 |        | 0.0%              | ~      | 7.3%              | ~      | 2,5%              | 10     | 9.0%              | 20     | 10.4%             | 40     | 44.8%             |
| AIR OPS (SYSTEMS)    | -      |                   | -      | 0.0%              | ~      | 8.3%              | ~      | 5.3%              | 10     | 11.0%             | 20     | 7.4%              | 50     | 79.9%             |
| INTELLIGENCE         |        | 0.0%              | -      | 0.0%              | -      | 0.0%              | ~      | 11.0%             | 10     | 13.0%             | 10     | 7.6%              | 30     | 62.0%             |
| REGT                 | -      | 0.0%              | -      | 0.0%              | 2.0    | 0.0%              | ~      | 1.8%              | ~      | . 5.7%            | 10     | 6.3%              | 20     | 57.7%             |
| PROVOST              | -      | -                 | -      | 0.0%              | -      | 0.0%              |        | 0.0%              | ~      | 10.9%             | 10     | 10.7%             | 20     | 71.9%             |
| ENG (AS)             |        | 0.0%              |        | 0.0%              | ~      | 3.6%              | ~      | 2.7%              | 10     | 5.0%              | 30     | 9.7%              | 50     | 93.8%             |
| ENG (CE)             |        | 0.0%              | ~      | 20.5%             | ~      | 11.1%             | ~      | 2.9%              | 10     | 6.0%              | 20     | 14.5%             | 40     | 96.7%             |
| LOGISTICS            | -      | 0.0%              | -      | 0.0%              | ~      | 19.5%             | ~      | 5.6%              | 10     | 8.2%              | 20     | 10.0%             | 50     | 85.2%             |
| PERS (SPT)           | -      | 0.0%              | *      | 0.0%              | ~      | 7.9%              | ~      | 4.1%              | 10     | 5.1%              | 20     | 8.2%              | 40     | 114.6%            |
| PERS (TRG)           |        |                   |        | 0.0%              | -      | 0.0%              |        | 0.0%              | 10     | 7.3%              | 10     | 8.8%              | 20     | 64.3%             |
| MEDICAL              | -      | 0.0%              | ~      | 33.3%             | ~      | 7.4%              | ~      | 1.0%              | 10     | 12.5%             | 10     | 24.3%             |        | 0.0%              |
| MSO (Mainstream/EHO) |        | -                 |        | -                 | -      | 0.0%              | ~      | 7.7%              | . ~    | 11.5%             | 10     | 22.2%             | ~      | 68.6%             |
| MSO (Physio)         |        |                   |        |                   |        | 0.0%              |        | 0.0%              | ~      | 8.6%              | ~      | 20.9%             | -      |                   |
| MNO                  | -      | -                 |        |                   |        | 0.0%              |        | 0.0%              | ~      | 2.8%              | 10     | 13.8%             |        | 0.0%              |
| CHAPLAIN             | -      | 0.0%              | -      |                   | -      | 0.0%              | ~      | 7.6%              | ~      | 3.0%              | ~      | 36.1%             |        |                   |
| DENTAL               |        | 0.0%              |        | -                 | -      | 0.0%              | ~      | 11.8%             | ~      | 14.3%             | ~      | 47.1%             | - 1    | 7.00              |
| LEGAL                | -      | 0.0%              |        | 0.0%              |        | 0.0%              | 150    | 0.0%              | ~      | 18.5%             | ~      | 8.7%              | -      |                   |
| MUSIC                | -      |                   | -      | -                 | -      | -                 | -      | 0.0%              |        | 0.0%              | ~      | 46.2%             | ~      | 266.7%            |