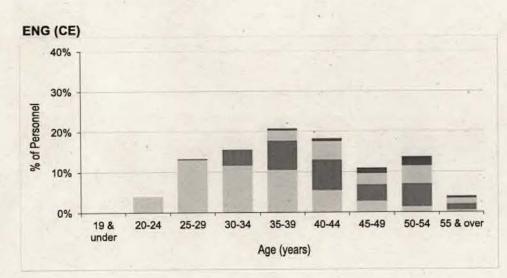

#### Contents

| intake and  | Fraining Flow Statistics                                                                                                          |         |
|-------------|-----------------------------------------------------------------------------------------------------------------------------------|---------|
| Table 1     | RAF Intake to Untrained Strength and Untrained to Trained Flows by Branch/Trade and Flow Type for FY21.22                         | Page 3  |
| Strength St | atistics                                                                                                                          | -       |
| Table 2a    | RAF Trained Regular Officer Paid Ranks Promotions by Branch for FY21.22                                                           | Page 8  |
| Table 2b    | RAF Trained Regular Other Ranks Paid Rank Promotions by Trade for FY21.22                                                         | Page 9  |
| Table 3a    | . RAF Trained Regular Officer Average Total Length of Service on Paid Rank Promotion by Branch for the period FY19.20 to FY21.22  | Page 11 |
| Table 3b    | RAF Trained Regular Other Ranks Average Total Length of Service on Paid Rank Promotion by Trade for the period FY19.20 to FY21.22 | Page 12 |
| Table 4a    | RAF Trained Regular Officer Average Age on Paid Rank Promotion by Branch for the period FY19.20 to FY21.22                        | Page 15 |
| Table 4b    | RAF Trained Regular Other Ranks Average Age on Paid Rank Promotion by Trade for the period FY19.20 to FY20.21                     | Page 16 |
| Table 5a    | RAF Trained Regular Officer Strength vs Workforce Requirement by Branch and Rank as at 1 April 2022                               | Page 19 |
| Table 5b    | RAF Trained Regular Non-Commissioned Aircrew Strength vs Workforce Requirement by Trade and Rank as at 1 April 2022               | Page 23 |
| Table 5c    | RAF Trained Regular Ground Trade Strength vs Workforce Requirement by Trade and Rank as at 1 April 2022                           | Page 24 |
| Table 6a    | RAF Trained Regular Officer Demographics by Age, Paid Rank and Branch as at 1 April 2022                                          | Page 32 |
| Table 6b    | RAF Trained Regular Non-Commissioned Officer Demographics by Age, Paid Rank and Trade as at 1 April 2022                          | Page 38 |
| Table 6c    | RAF Trained Regular Ground Trades Demographics by Age, Paid Rank and Trade as at 1 April 2022                                     | Page 40 |
| Table 7a    | RAF Trained Regular Officer Demographics by Length of Service, Paid Rank and Branch as at 1 April 2022                            | Page 50 |
| Table 7b    | RAF Trained Regular Non-Commissioned Aircrew Demographics by Length of Service, Paid Rank and Trade as at 1 April 2022            | Page 56 |
| Table 7c    | RAF Trained Regular Ground Trades Demographics by Length of Service, Paid Rank and Trade as at 1 April 2022                       | Page 58 |
| Table 8a    | RAF Regular Officer Structures Ratio by Trained Strength as at 1 April 2022                                                       | Page 68 |
| Table 8b    | RAF Regular Non-Commissioned Aircrew Structures Ratio by Trained Strength as at 1 April 2022                                      | Page 69 |
| Table 8c    | RAF Regular Ground Trades Structures Ratio by Trained Strength as at 1 April 2022                                                 | Page 70 |
| Table 9a    | RAF Trained Regular Officer Structures Ratio by Workforce Requirement as at 1 April 2022                                          | Page 72 |
| Table 9b    | RAF Trained Regular Non-Commissioned Aircrew Structures Ratio by Workforce Requirement as at 1 April 2022                         | Page 73 |
| Table 9c    | RAF Trained Regular Ground Trades Structures Ratio by Workforce Requirement as at 1 April 2022                                    | Page 74 |
| Outflow Sta | atistics                                                                                                                          |         |
| Table 10a   | RAF Officer Outflow from Trained Regular Strength for the period FY17.18 to FY21.22                                               | Page 76 |
| Table 10b   | RAF Non-Commissioned Aircrew Outflow from Trained Regular Strength for the period FY17.19 to FY21.22                              | Page 80 |
| Table 10c   | RAF Ground Trades Outflow from Trained Regular Strength for the period FY17.18 to FY21.22                                         | Page 82 |
| Table 11    | RAF Outflow Numbers and Average Return of Service by Branch/Trade                                                                 | Page 90 |