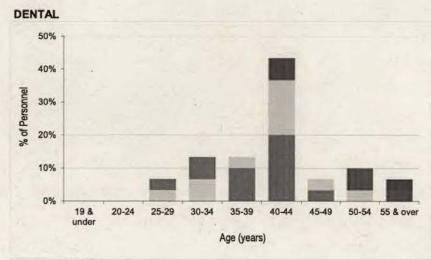

#### Contents

| intake and  | Fraining Flow Statistics                                                                                                          |         |
|-------------|-----------------------------------------------------------------------------------------------------------------------------------|---------|
| Table 1     | RAF Intake to Untrained Strength and Untrained to Trained Flows by Branch/Trade and Flow Type for FY21.22                         | Page 3  |
| Strength St | atistics                                                                                                                          | -       |
| Table 2a    | RAF Trained Regular Officer Paid Ranks Promotions by Branch for FY21.22                                                           | Page 8  |
| Table 2b    | RAF Trained Regular Other Ranks Paid Rank Promotions by Trade for FY21.22                                                         | Page 9  |
| Table 3a    | . RAF Trained Regular Officer Average Total Length of Service on Paid Rank Promotion by Branch for the period FY19.20 to FY21.22  | Page 11 |
| Table 3b    | RAF Trained Regular Other Ranks Average Total Length of Service on Paid Rank Promotion by Trade for the period FY19.20 to FY21.22 | Page 12 |
| Table 4a    | RAF Trained Regular Officer Average Age on Paid Rank Promotion by Branch for the period FY19.20 to FY21.22                        | Page 15 |
| Table 4b    | RAF Trained Regular Other Ranks Average Age on Paid Rank Promotion by Trade for the period FY19.20 to FY20.21                     | Page 16 |
| Table 5a    | RAF Trained Regular Officer Strength vs Workforce Requirement by Branch and Rank as at 1 April 2022                               | Page 19 |
| Table 5b    | RAF Trained Regular Non-Commissioned Aircrew Strength vs Workforce Requirement by Trade and Rank as at 1 April 2022               | Page 23 |
| Table 5c    | RAF Trained Regular Ground Trade Strength vs Workforce Requirement by Trade and Rank as at 1 April 2022                           | Page 24 |
| Table 6a    | RAF Trained Regular Officer Demographics by Age, Paid Rank and Branch as at 1 April 2022                                          | Page 32 |
| Table 6b    | RAF Trained Regular Non-Commissioned Officer Demographics by Age, Paid Rank and Trade as at 1 April 2022                          | Page 38 |
| Table 6c    | RAF Trained Regular Ground Trades Demographics by Age, Paid Rank and Trade as at 1 April 2022                                     | Page 40 |
| Table 7a    | RAF Trained Regular Officer Demographics by Length of Service, Paid Rank and Branch as at 1 April 2022                            | Page 50 |
| Table 7b    | RAF Trained Regular Non-Commissioned Aircrew Demographics by Length of Service, Paid Rank and Trade as at 1 April 2022            | Page 56 |
| Table 7c    | RAF Trained Regular Ground Trades Demographics by Length of Service, Paid Rank and Trade as at 1 April 2022                       | Page 58 |
| Table 8a    | RAF Regular Officer Structures Ratio by Trained Strength as at 1 April 2022                                                       | Page 68 |
| Table 8b    | RAF Regular Non-Commissioned Aircrew Structures Ratio by Trained Strength as at 1 April 2022                                      | Page 69 |
| Table 8c    | RAF Regular Ground Trades Structures Ratio by Trained Strength as at 1 April 2022                                                 | Page 70 |
| Table 9a    | RAF Trained Regular Officer Structures Ratio by Workforce Requirement as at 1 April 2022                                          | Page 72 |
| Table 9b    | RAF Trained Regular Non-Commissioned Aircrew Structures Ratio by Workforce Requirement as at 1 April 2022                         | Page 73 |
| Table 9c    | RAF Trained Regular Ground Trades Structures Ratio by Workforce Requirement as at 1 April 2022                                    | Page 74 |
| Outflow Sta | atistics                                                                                                                          |         |
| Table 10a   | RAF Officer Outflow from Trained Regular Strength for the period FY17.18 to FY21.22                                               | Page 76 |
| Table 10b   | RAF Non-Commissioned Aircrew Outflow from Trained Regular Strength for the period FY17.19 to FY21.22                              | Page 80 |
| Table 10c   | RAF Ground Trades Outflow from Trained Regular Strength for the period FY17.18 to FY21.22                                         | Page 82 |
| Table 11    | RAF Outflow Numbers and Average Return of Service by Branch/Trade                                                                 | Page 90 |