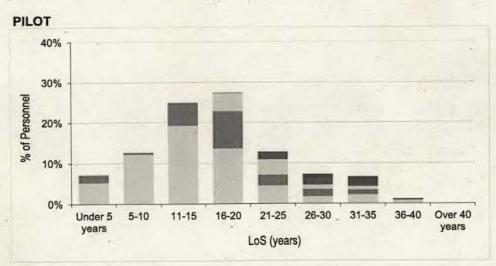

#### Contents

| intake and  | Fraining Flow Statistics                                                                                                          |         |
|-------------|-----------------------------------------------------------------------------------------------------------------------------------|---------|
| Table 1     | RAF Intake to Untrained Strength and Untrained to Trained Flows by Branch/Trade and Flow Type for FY21.22                         | Page 3  |
| Strength St | atistics                                                                                                                          | -       |
| Table 2a    | RAF Trained Regular Officer Paid Ranks Promotions by Branch for FY21.22                                                           | Page 8  |
| Table 2b    | RAF Trained Regular Other Ranks Paid Rank Promotions by Trade for FY21.22                                                         | Page 9  |
| Table 3a    | . RAF Trained Regular Officer Average Total Length of Service on Paid Rank Promotion by Branch for the period FY19.20 to FY21.22  | Page 11 |
| Table 3b    | RAF Trained Regular Other Ranks Average Total Length of Service on Paid Rank Promotion by Trade for the period FY19.20 to FY21.22 | Page 12 |
| Table 4a    | RAF Trained Regular Officer Average Age on Paid Rank Promotion by Branch for the period FY19.20 to FY21.22                        | Page 15 |
| Table 4b    | RAF Trained Regular Other Ranks Average Age on Paid Rank Promotion by Trade for the period FY19.20 to FY20.21                     | Page 16 |
| Table 5a    | RAF Trained Regular Officer Strength vs Workforce Requirement by Branch and Rank as at 1 April 2022                               | Page 19 |
| Table 5b    | RAF Trained Regular Non-Commissioned Aircrew Strength vs Workforce Requirement by Trade and Rank as at 1 April 2022               | Page 23 |
| Table 5c    | RAF Trained Regular Ground Trade Strength vs Workforce Requirement by Trade and Rank as at 1 April 2022                           | Page 24 |
| Table 6a    | RAF Trained Regular Officer Demographics by Age, Paid Rank and Branch as at 1 April 2022                                          | Page 32 |
| Table 6b    | RAF Trained Regular Non-Commissioned Officer Demographics by Age, Paid Rank and Trade as at 1 April 2022                          | Page 38 |
| Table 6c    | RAF Trained Regular Ground Trades Demographics by Age, Paid Rank and Trade as at 1 April 2022                                     | Page 40 |
| Table 7a    | RAF Trained Regular Officer Demographics by Length of Service, Paid Rank and Branch as at 1 April 2022                            | Page 50 |
| Table 7b    | RAF Trained Regular Non-Commissioned Aircrew Demographics by Length of Service, Paid Rank and Trade as at 1 April 2022            | Page 56 |
| Table 7c    | RAF Trained Regular Ground Trades Demographics by Length of Service, Paid Rank and Trade as at 1 April 2022                       | Page 58 |
| Table 8a    | RAF Regular Officer Structures Ratio by Trained Strength as at 1 April 2022                                                       | Page 68 |
| Table 8b    | RAF Regular Non-Commissioned Aircrew Structures Ratio by Trained Strength as at 1 April 2022                                      | Page 69 |
| Table 8c    | RAF Regular Ground Trades Structures Ratio by Trained Strength as at 1 April 2022                                                 | Page 70 |
| Table 9a    | RAF Trained Regular Officer Structures Ratio by Workforce Requirement as at 1 April 2022                                          | Page 72 |
| Table 9b    | RAF Trained Regular Non-Commissioned Aircrew Structures Ratio by Workforce Requirement as at 1 April 2022                         | Page 73 |
| Table 9c    | RAF Trained Regular Ground Trades Structures Ratio by Workforce Requirement as at 1 April 2022                                    | Page 74 |
| Outflow Sta | atistics                                                                                                                          |         |
| Table 10a   | RAF Officer Outflow from Trained Regular Strength for the period FY17.18 to FY21.22                                               | Page 76 |
| Table 10b   | RAF Non-Commissioned Aircrew Outflow from Trained Regular Strength for the period FY17.19 to FY21.22                              | Page 80 |
| Table 10c   | RAF Ground Trades Outflow from Trained Regular Strength for the period FY17.18 to FY21.22                                         | Page 82 |
| Table 11    | RAF Outflow Numbers and Average Return of Service by Branch/Trade                                                                 | Page 90 |