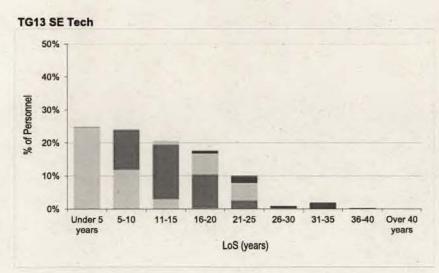

| GROUND TRADES                                                | wo                 | FS                 | CT        | SGT                | CPL                                  | SAC(T) or LCPL if Gnr                 |
|--------------------------------------------------------------|--------------------|--------------------|-----------|--------------------|--------------------------------------|---------------------------------------|
| TG8 Gnr                                                      | 27 years 5 months  | 20 years 0 months  | 1000      | 15 years 6 months  | 9 years 5 months                     | 6 years 4 months                      |
| TG8 RAFP                                                     | 27 years 6 months  | 21 years 0 months  |           | 13 years 10 months | 5 years 8 months                     |                                       |
| Trade Group 8                                                | 27 years 6 months  | 20 years 6 months  |           | 14 years 7 months  | 7 years 2 months                     | 6 years 4 months                      |
| TG10 RAF PTI                                                 | 24 years 10 months | 18 years 9 months  |           | 7 years 10 months  | 2 years 0 months                     |                                       |
| Trade Group 10                                               | 24 years 10 months | 18 years 9 months  |           | 7 years 10 months  | 2 years 0 months                     | *                                     |
| TG11 Int An                                                  | 22 years 3 months  | 18 years 1 month   |           | 12 years 8 months  | 6 years 9 months                     |                                       |
| TG11 Int An (L)                                              | 23 years 6 months  | 18 years 0 months  |           | 13 years 4 months  | 8 years 10 months                    |                                       |
| Trade Group 11                                               | 22 years 7 months  | 18 years 1 month   |           | 12 years 9 months  | 7 years 0 months                     |                                       |
| TG13 SE Tech                                                 | 29 years 0 months  | 20 years 10 months |           | 17 years 4 months  | 7 years 10 months                    |                                       |
| Trade Group 13                                               | 29 years 0 months  | 20 years 10 months |           | 17 years 4 months  | 7 years 10 months                    |                                       |
| TG14 Photo                                                   |                    |                    |           | 17 years 6 months  | 7 years 2 months                     |                                       |
| Trade Group 14                                               |                    | STATE ENGINEER     |           | 17 years 6 months  | 7 years 2 months                     |                                       |
| TG15 Biomed TG15 Dental Nurse TG15 Ehp TG15 ODP TG15 Ph Tech |                    |                    |           |                    | 7 years 10 months<br>-<br>-          | 6 years 0 months<br>3 years 11 months |
| TG15 Radiog<br>TG15 RAF Medic                                | 24 years 10 months | 20 years 1 month   |           | 14 years 2 months  | 7 was a 9 months                     |                                       |
| TG15 RN (A)                                                  | 24 years to months | 15 years 8 months  |           | 8 years 2 months   | 7 years 8 months<br>1 years 7 months |                                       |
| TG15 RN (MH)                                                 |                    | 13 years o months  |           | o years 2 months   | 1 years / months                     |                                       |
| Trade Group 15                                               | 23 years 0 months  | 17 years 8 months  |           | 11 years 5 months  | 5 years 3 months                     | 5 years 8 months                      |
| TG17 Pers Spt                                                | , 27 years 1 month | 21 years 3 months  |           | 13 years 2 months  | 6 years 3 months                     |                                       |
| Trade Group 17                                               | 27 years 1 month   | 21 years 3 months  | Section 1 | 13 years 2 months  | 6 years 3 months                     |                                       |