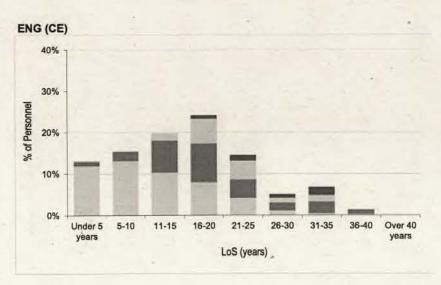

#### Contents

| intake and  | Fraining Flow Statistics                                                                                                          |         |
|-------------|-----------------------------------------------------------------------------------------------------------------------------------|---------|
| Table 1     | RAF Intake to Untrained Strength and Untrained to Trained Flows by Branch/Trade and Flow Type for FY21.22                         | Page 3  |
| Strength St | atistics                                                                                                                          | -       |
| Table 2a    | RAF Trained Regular Officer Paid Ranks Promotions by Branch for FY21.22                                                           | Page 8  |
| Table 2b    | RAF Trained Regular Other Ranks Paid Rank Promotions by Trade for FY21.22                                                         | Page 9  |
| Table 3a    | . RAF Trained Regular Officer Average Total Length of Service on Paid Rank Promotion by Branch for the period FY19.20 to FY21.22  | Page 11 |
| Table 3b    | RAF Trained Regular Other Ranks Average Total Length of Service on Paid Rank Promotion by Trade for the period FY19.20 to FY21.22 | Page 12 |
| Table 4a    | RAF Trained Regular Officer Average Age on Paid Rank Promotion by Branch for the period FY19.20 to FY21.22                        | Page 15 |
| Table 4b    | RAF Trained Regular Other Ranks Average Age on Paid Rank Promotion by Trade for the period FY19.20 to FY20.21                     | Page 16 |
| Table 5a    | RAF Trained Regular Officer Strength vs Workforce Requirement by Branch and Rank as at 1 April 2022                               | Page 19 |
| Table 5b    | RAF Trained Regular Non-Commissioned Aircrew Strength vs Workforce Requirement by Trade and Rank as at 1 April 2022               | Page 23 |
| Table 5c    | RAF Trained Regular Ground Trade Strength vs Workforce Requirement by Trade and Rank as at 1 April 2022                           | Page 24 |
| Table 6a    | RAF Trained Regular Officer Demographics by Age, Paid Rank and Branch as at 1 April 2022                                          | Page 32 |
| Table 6b    | RAF Trained Regular Non-Commissioned Officer Demographics by Age, Paid Rank and Trade as at 1 April 2022                          | Page 38 |
| Table 6c    | RAF Trained Regular Ground Trades Demographics by Age, Paid Rank and Trade as at 1 April 2022                                     | Page 40 |
| Table 7a    | RAF Trained Regular Officer Demographics by Length of Service, Paid Rank and Branch as at 1 April 2022                            | Page 50 |
| Table 7b    | RAF Trained Regular Non-Commissioned Aircrew Demographics by Length of Service, Paid Rank and Trade as at 1 April 2022            | Page 56 |
| Table 7c    | RAF Trained Regular Ground Trades Demographics by Length of Service, Paid Rank and Trade as at 1 April 2022                       | Page 58 |
| Table 8a    | RAF Regular Officer Structures Ratio by Trained Strength as at 1 April 2022                                                       | Page 68 |
| Table 8b    | RAF Regular Non-Commissioned Aircrew Structures Ratio by Trained Strength as at 1 April 2022                                      | Page 69 |
| Table 8c    | RAF Regular Ground Trades Structures Ratio by Trained Strength as at 1 April 2022                                                 | Page 70 |
| Table 9a    | RAF Trained Regular Officer Structures Ratio by Workforce Requirement as at 1 April 2022                                          | Page 72 |
| Table 9b    | RAF Trained Regular Non-Commissioned Aircrew Structures Ratio by Workforce Requirement as at 1 April 2022                         | Page 73 |
| Table 9c    | RAF Trained Regular Ground Trades Structures Ratio by Workforce Requirement as at 1 April 2022                                    | Page 74 |
| Outflow Sta | atistics                                                                                                                          |         |
| Table 10a   | RAF Officer Outflow from Trained Regular Strength for the period FY17.18 to FY21.22                                               | Page 76 |
| Table 10b   | RAF Non-Commissioned Aircrew Outflow from Trained Regular Strength for the period FY17.19 to FY21.22                              | Page 80 |
| Table 10c   | RAF Ground Trades Outflow from Trained Regular Strength for the period FY17.18 to FY21.22                                         | Page 82 |
| Table 11    | RAF Outflow Numbers and Average Return of Service by Branch/Trade                                                                 | Page 90 |