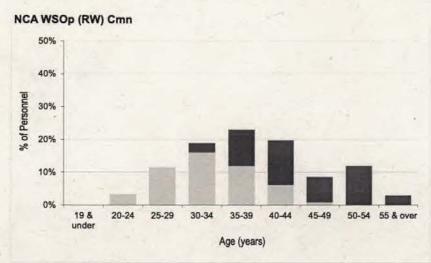

| NON-COMMISSIONED      |     | MAC    | CR     | FS     |        |  |  |
|-----------------------|-----|--------|--------|--------|--------|--|--|
| AIRCREW               | Nu  | mber   | Rate 1 | Number | Rate 1 |  |  |
| NCA TOTAL             | 101 | 20     | 8.4%   | 30     | 7.9%   |  |  |
| NCA WSOp (ISR) Aco    | ~   |        | 10.7%  |        | 16.2%  |  |  |
| NCA WSOp (ISR) EW/Lnd | ~   |        | 10.0%  | 10     | 11.6%  |  |  |
| NCA WSOp (ISR) Lg     | ~ . | × 80.1 | 7.3%   | -      | 11.5%  |  |  |
| NCA WSOp (ISR/ME) Eng | -   |        | 0.0%   |        | 0.0%   |  |  |
| NCA WSOp (ME) ALM/MSO |     | 10     | 17.0%  | 10     | 5.9%   |  |  |
| NCA WSOp (RW) Cmn     | 19  | 10     | 12.1%  | 10     | 6.3%   |  |  |

| NON-COMMISSIONED AIRCREW | MACR               | FS                 |
|--------------------------|--------------------|--------------------|
| TOTAL                    | 23 years 2 months  | 15 years 4 months  |
| NCA WSOp (ISR) Aco       |                    | 14 years 11 months |
| NCA WSOp (ISR) EW/Lnd    | 21 years 10 months | 14 years 9 months  |
| NCA WSOp (ISR) Lg        |                    | 15 years 8 months  |
| NCA WSOp (ISR/ME) Eng    |                    |                    |
| NCA WSOp (ME) ALM/MSO    | 26 years 10 months | 15 years 4 months  |
| NCA WSOp (RW) Cmn        | 20 years 9 months  | 15 years 9 months  |