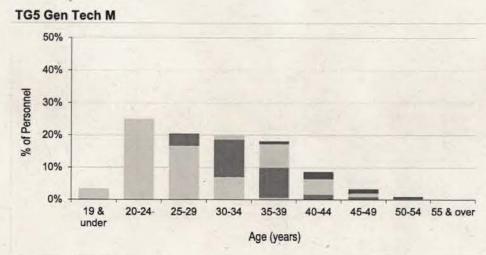

| GROUND TRADES       | W                     | 0                 | F:     | S                 | C            | Т                 | SG       | iT                | CF     | L                 | SAC(T) or L | CPL if Gnr        |
|---------------------|-----------------------|-------------------|--------|-------------------|--------------|-------------------|----------|-------------------|--------|-------------------|-------------|-------------------|
|                     | Number                | Rate <sup>1</sup> | Number | Rate <sup>1</sup> | Number       | Rate <sup>1</sup> | Number   | Rate <sup>1</sup> | Number | Rate <sup>1</sup> | Number      | Rate <sup>1</sup> |
| GROUND TRADES TOTAL | 140                   | 10.5%             | 220    | 6.4%              | 110          | 7.7%              | 530      | 8.7%              | 850    | 11.6%             | 680         | 43.1%             |
| TG1 A Eng Tech      | 30                    | 17.4%             | 40     | 6.7%              |              |                   | 3 47 3 3 |                   |        |                   |             |                   |
| TG1 A Tech Av       |                       |                   |        | Section 1         | 40           | 9.0%              | 60       | 9.4%              | 100    | 17.7%             | 140         | 61.7%             |
| TG1 A Tech M        | Sec. 27               |                   |        |                   | 40           | 8.0%              | 70       | 10.4%             | 90     | 10.7%             | 140         | 63.4%             |
| TG1 Eng Tech W      | ~                     | 11.1%             | 10     | 10.5%             | 10           | 3.7%              | 20       | 8.4%              | 40     | 12.3%             | 50          | 53.4%             |
| TG4 ICT Man         | 20                    | 14.2%             | 20     | 5.5%              | to the       |                   |          |                   |        |                   |             |                   |
| TG4 ICT Tech        |                       |                   | 7      |                   |              |                   | 70       | 11.2%             | 130    | 21.7%             | 210         | 75.9%             |
| TG4 ICT CIT         |                       |                   |        |                   |              | - 20              | ~        | 9.2%              | 10     | 11.4%             | 210         | 73.370            |
| TG5 Gen Eng Tech    | 10                    | 16.7%             | 10     | 19.5%             |              |                   |          |                   | -      |                   |             |                   |
| TG5 Gen Tech E      |                       |                   |        |                   | ~            | 9.5%              | ~        | 2.9%              | 20     | 14.5%             | 30          | 78.5%             |
| TG5 Gen Tech M      | TO THE REAL PROPERTY. | - 17              | 200    |                   | 10           | 8.5%              | 10       | 5.5%              | 30     | 9.8%              | 60          | 58.2%             |
| TG5 Gen Tech WS     |                       | 1 5               |        |                   | ~            | 7.1%              | ~        | 6.5%              | ~      | 5.0%              | 10          | 66.1%             |
| TG6 Log(Driver)     | ~                     | 16.0%             | ~      | 2.3%              | Tried        |                   | 10       | 4.1%              | 30     | 5.3%              |             |                   |
| TG7 ASOS/ASOM(AS)   | ~                     | 10.1%             | ~      | 4.0%              | SHITH        |                   | 10       | 7.4%              | 20     | 7.1%              |             |                   |
| TG7 ASOS/ASOM(FO)   | ~                     | 8.4%              | 10     | 4.8%              |              |                   | 20       | 9.0%              | 50     | 12.9%             | Set - I -   |                   |
| TG7 Air Cart        | -                     | 0.0%              | ~      | 6.3%              |              |                   | ~        | 4.8%              | ~      | 4.0%              |             |                   |
| TG7 Fftr            | 10                    | 34.8%             | 10     | 12.8%             |              | - 0               | 10       | 10.6%             | 20     | 9.4%              | -           |                   |
| TG7 NCC             | ~                     | 3.4%              | 10     | 8.8%              |              |                   |          | 10.070            | -      | 3.470             |             |                   |
| TG8 Gnr             | ~                     | 4.7%              | 10     | 4.2%              | 100          |                   | 30       | 7.5%              | 20     | 13.5%             | 40          | 7.1%              |
| TG8 RAFP            | 10                    | 8.9%              | 10     | 5.5%              |              |                   | 30       | 9.7%              | 40     | 10.9%             | 40          | 7.170             |
| TG10 RAF PTI        | ~                     | 4.1%              | ~      | 1.4%              | 17.00        |                   | 10       | 3.5%              |        |                   |             |                   |
| TG11 Int An         | ~                     | 5.6%              | 10     | 3.8%              |              | .4                | 30       | 12.7%             | 50     | 14.3%             |             |                   |
| TG11 Int An(L)      | ~                     | 13.5%             | ~      | 9.1%              | 2.00         |                   | ~        | 16.7%             | 10     | 15.9%             |             |                   |
| TG13 SE Tech        | ~                     | 28.2%             | ~      | 5.4%              | THE STATE OF | 100               | 10       | 3.8%              | 20     | 12.0%             |             |                   |