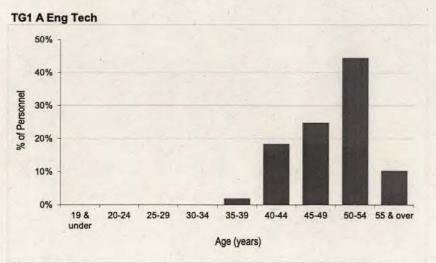

| GROUND TRADES       | W                     | 0                 | F:     | S                 | C            | Т                 | SG       | iT                | CF     | L                 | SAC(T) or L | CPL if Gnr        |
|---------------------|-----------------------|-------------------|--------|-------------------|--------------|-------------------|----------|-------------------|--------|-------------------|-------------|-------------------|
|                     | Number                | Rate <sup>1</sup> | Number | Rate <sup>1</sup> | Number       | Rate <sup>1</sup> | Number   | Rate <sup>1</sup> | Number | Rate <sup>1</sup> | Number      | Rate <sup>1</sup> |
| GROUND TRADES TOTAL | 140                   | 10.5%             | 220    | 6.4%              | 110          | 7.7%              | 530      | 8.7%              | 850    | 11.6%             | 680         | 43.1%             |
| TG1 A Eng Tech      | 30                    | 17.4%             | 40     | 6.7%              |              |                   | 3 47 3 3 |                   |        |                   |             |                   |
| TG1 A Tech Av       |                       |                   |        | Section 1         | 40           | 9.0%              | 60       | 9.4%              | 100    | 17.7%             | 140         | 61.7%             |
| TG1 A Tech M        | Sec. 27               |                   |        |                   | 40           | 8.0%              | 70       | 10.4%             | 90     | 10.7%             | 140         | 63.4%             |
| TG1 Eng Tech W      | ~                     | 11.1%             | 10     | 10.5%             | 10           | 3.7%              | 20       | 8.4%              | 40     | 12.3%             | 50          | 53.4%             |
| TG4 ICT Man         | 20                    | 14.2%             | 20     | 5.5%              | to the       |                   |          |                   |        |                   |             |                   |
| TG4 ICT Tech        |                       |                   | 7      |                   |              |                   | 70       | 11.2%             | 130    | 21.7%             | 210         | 75.9%             |
| TG4 ICT CIT         |                       |                   |        |                   |              | - 20              | ~        | 9.2%              | 10     | 11.4%             | 210         | 73.370            |
| TG5 Gen Eng Tech    | 10                    | 16.7%             | 10     | 19.5%             |              |                   |          |                   | -      |                   |             |                   |
| TG5 Gen Tech E      |                       |                   |        |                   | ~            | 9.5%              | ~        | 2.9%              | 20     | 14.5%             | 30          | 78.5%             |
| TG5 Gen Tech M      | TO THE REAL PROPERTY. | - 17              | 200    |                   | 10           | 8.5%              | 10       | 5.5%              | 30     | 9.8%              | 60          | 58.2%             |
| TG5 Gen Tech WS     |                       | 1 5               |        |                   | ~            | 7.1%              | ~        | 6.5%              | ~      | 5.0%              | 10          | 66.1%             |
| TG6 Log(Driver)     | ~                     | 16.0%             | ~      | 2.3%              | Tried        |                   | 10       | 4.1%              | 30     | 5.3%              |             |                   |
| TG7 ASOS/ASOM(AS)   | ~                     | 10.1%             | ~      | 4.0%              | SHITH        |                   | 10       | 7.4%              | 20     | 7.1%              |             |                   |
| TG7 ASOS/ASOM(FO)   | ~                     | 8.4%              | 10     | 4.8%              |              |                   | 20       | 9.0%              | 50     | 12.9%             | Set - I -   |                   |
| TG7 Air Cart        | -                     | 0.0%              | ~      | 6.3%              |              |                   | ~        | 4.8%              | ~      | 4.0%              |             |                   |
| TG7 Fftr            | 10                    | 34.8%             | 10     | 12.8%             |              | - 0               | 10       | 10.6%             | 20     | 9.4%              | -           |                   |
| TG7 NCC             | ~                     | 3.4%              | 10     | 8.8%              |              |                   |          | 10.070            | -      | 3.470             |             |                   |
| TG8 Gnr             | ~                     | 4.7%              | 10     | 4.2%              | 100          |                   | 30       | 7.5%              | 20     | 13.5%             | 40          | 7.1%              |
| TG8 RAFP            | 10                    | 8.9%              | 10     | 5.5%              |              |                   | 30       | 9.7%              | 40     | 10.9%             | 40          | 7.170             |
| TG10 RAF PTI        | ~                     | 4.1%              | ~      | 1.4%              | 17.00        |                   | 10       | 3.5%              |        |                   |             |                   |
| TG11 Int An         | ~                     | 5.6%              | 10     | 3.8%              |              | .4                | 30       | 12.7%             | 50     | 14.3%             |             |                   |
| TG11 Int An(L)      | ~                     | 13.5%             | ~      | 9.1%              | 2.00         |                   | ~        | 16.7%             | 10     | 15.9%             |             |                   |
| TG13 SE Tech        | ~                     | 28.2%             | ~      | 5.4%              | THE STATE OF | 100               | 10       | 3.8%              | 20     | 12.0%             |             |                   |

Table 3b. RAF Trained Regular Other Ranks Average<sup>1</sup> Total Length of Service<sup>2</sup> on Paid Rank Promotion by Trade FY19.20 - FY21.22

| GROUND TRADES     | wo                 | FS                 | ĊT                 | SGT                | CPL               | SAC(T) or LCPL if Gnr |
|-------------------|--------------------|--------------------|--------------------|--------------------|-------------------|-----------------------|
| TOTAL             | 27 years 8 months  | 20 years 11 months | 21 years 1 month   | 14 years 9 months  | 7 years 8 months  | 3 years 6 months      |
| TG1 A Eng Tech    | 30 years 10 months | 24 years 10 months |                    |                    |                   |                       |
| TG1 A Tech (AV)   |                    |                    | 20 years 5 months  | 14 years 0 months  | 7 years 11 months | 3 years 3 months      |
| TG1 A Tech (M)    |                    |                    | 21 years 4 months  | 16 years 11 months | 9 years 2 months  | 3 years 3 months      |
| TG1 Eng Tech W    | 30 years 9 months  | 26 years 6 months  | 22 years 5 months  | 16 years 8 months  | 9 years 2 months  | 3 years 5 months      |
| Trade Group 1     | 30 years 10 months | 24 years 11 months | 21 years 2 months  | 15 years 11 months | 8 years 8 months  | 3 years 4 months      |
| TG4 ICT MNGR      | 28 years 6 months  | 21 years 5 months  |                    |                    |                   |                       |
| TG4 ICT Tech      |                    |                    |                    | 16 years 10 months | 7 years 11 months | 3 years 0 month       |
| TG4 ICT CIT       |                    |                    |                    | 14 years 4 months  | 6 years 1 month   |                       |
| Trade Group 4     | 28 years 6 months  | 21 years 4 months  |                    | 16 years 8 months  | 7 years 10 months | 3 years 0 months      |
| TG5 Gen Eng Tech  | 32 years 4 months  | 25 years 9 months  |                    |                    |                   |                       |
| TG5 Gen Tech (E)  |                    |                    | 20 years 10 months | 15 years 10 months | 7 years 5 months  | 3 years 4 month       |
| TG5 Gen Tech (M)  |                    |                    | 21 years 4 months  | 17 years 1 month   | 9 years 1 month   | 3 years 4 month       |
| TG5 Gen Tech (WS) |                    |                    |                    | 16 years 0 months  | 10 years 8 months | 3 years 4 months      |
| Trade Group 5     | 32 years 4 months  | 25 years 4 months  | 20 years 11 months | 16 years 8 months  | 8 years 7 months  | 3 years 4 months      |
| TG6 LogS (Driver) | 28 years 5 months  | 22 years 1 month   |                    | 16 years 0 months  | 8 years 4 months  |                       |
| Trade Group 6     | 28 years 5 months  | 22 years 1 month   |                    | 16 years 0 months  | 8 years 4 months  |                       |
| TG7 ASOS/ASOM(AS) | 27 years 10 months | 19 years 11 months |                    | 15 years 0 months  | 6 years 6 months  |                       |
| TG7 ASOS/ASOM(FO) | 24 years 3 months  | 19 years 8 months  |                    | 13 years 5 months  | 7 years 0 months  |                       |
| TG7 Air Cart      |                    |                    |                    |                    | 6 years 6 months  |                       |
| TG7 Fftr          | 19 years 8 months  | 20 years 4 months  |                    | 15 years 4 months  | 6 years 10 months |                       |
| TG7 NCC           | 20 years 10 months | 13 years 5 months  |                    | 4 years 1 month    |                   |                       |
| Trade Group 7     | 22 years 8 months  | 17 years 3 months  |                    | 11 years 4 months  | 6 years 9 months  |                       |