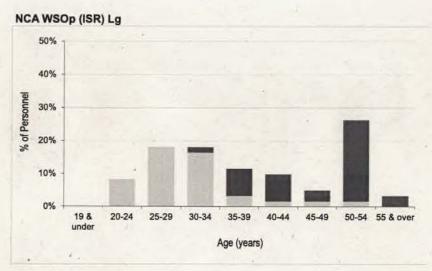

| NON-COMMISSIONED      |     | MAC    | CR     | FS     |        |  |  |
|-----------------------|-----|--------|--------|--------|--------|--|--|
| AIRCREW               | Nu  | mber   | Rate 1 | Number | Rate 1 |  |  |
| NCA TOTAL             | 101 | 20     | 8.4%   | 30     | 7.9%   |  |  |
| NCA WSOp (ISR) Aco    | ~   |        | 10.7%  |        | 16.2%  |  |  |
| NCA WSOp (ISR) EW/Lnd | ~   |        | 10.0%  | 10     | 11.6%  |  |  |
| NCA WSOp (ISR) Lg     | ~ . | × 80.1 | 7.3%   | -      | 11.5%  |  |  |
| NCA WSOp (ISR/ME) Eng | -   |        | 0.0%   |        | 0.0%   |  |  |
| NCA WSOp (ME) ALM/MSO |     | 10     | 17.0%  | 10     | 5.9%   |  |  |
| NCA WSOp (RW) Cmn     | 19  | 10     | 12.1%  | 10     | 6.3%   |  |  |