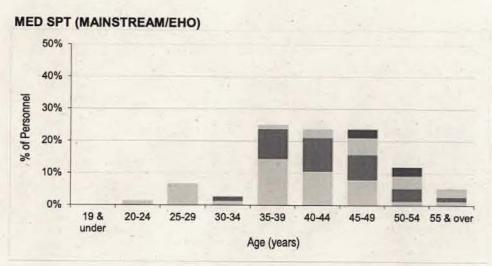

#### Contents

| intake and  | Fraining Flow Statistics                                                                                                          |         |
|-------------|-----------------------------------------------------------------------------------------------------------------------------------|---------|
| Table 1     | RAF Intake to Untrained Strength and Untrained to Trained Flows by Branch/Trade and Flow Type for FY21.22                         | Page 3  |
| Strength St | atistics                                                                                                                          | -       |
| Table 2a    | RAF Trained Regular Officer Paid Ranks Promotions by Branch for FY21.22                                                           | Page 8  |
| Table 2b    | RAF Trained Regular Other Ranks Paid Rank Promotions by Trade for FY21.22                                                         | Page 9  |
| Table 3a    | . RAF Trained Regular Officer Average Total Length of Service on Paid Rank Promotion by Branch for the period FY19.20 to FY21.22  | Page 11 |
| Table 3b    | RAF Trained Regular Other Ranks Average Total Length of Service on Paid Rank Promotion by Trade for the period FY19.20 to FY21.22 | Page 12 |
| Table 4a    | RAF Trained Regular Officer Average Age on Paid Rank Promotion by Branch for the period FY19.20 to FY21.22                        | Page 15 |
| Table 4b    | RAF Trained Regular Other Ranks Average Age on Paid Rank Promotion by Trade for the period FY19.20 to FY20.21                     | Page 16 |
| Table 5a    | RAF Trained Regular Officer Strength vs Workforce Requirement by Branch and Rank as at 1 April 2022                               | Page 19 |
| Table 5b    | RAF Trained Regular Non-Commissioned Aircrew Strength vs Workforce Requirement by Trade and Rank as at 1 April 2022               | Page 23 |
| Table 5c    | RAF Trained Regular Ground Trade Strength vs Workforce Requirement by Trade and Rank as at 1 April 2022                           | Page 24 |
| Table 6a    | RAF Trained Regular Officer Demographics by Age, Paid Rank and Branch as at 1 April 2022                                          | Page 32 |
| Table 6b    | RAF Trained Regular Non-Commissioned Officer Demographics by Age, Paid Rank and Trade as at 1 April 2022                          | Page 38 |
| Table 6c    | RAF Trained Regular Ground Trades Demographics by Age, Paid Rank and Trade as at 1 April 2022                                     | Page 40 |
| Table 7a    | RAF Trained Regular Officer Demographics by Length of Service, Paid Rank and Branch as at 1 April 2022                            | Page 50 |
| Table 7b    | RAF Trained Regular Non-Commissioned Aircrew Demographics by Length of Service, Paid Rank and Trade as at 1 April 2022            | Page 56 |
| Table 7c    | RAF Trained Regular Ground Trades Demographics by Length of Service, Paid Rank and Trade as at 1 April 2022                       | Page 58 |
| Table 8a    | RAF Regular Officer Structures Ratio by Trained Strength as at 1 April 2022                                                       | Page 68 |
| Table 8b    | RAF Regular Non-Commissioned Aircrew Structures Ratio by Trained Strength as at 1 April 2022                                      | Page 69 |
| Table 8c    | RAF Regular Ground Trades Structures Ratio by Trained Strength as at 1 April 2022                                                 | Page 70 |
| Table 9a    | RAF Trained Regular Officer Structures Ratio by Workforce Requirement as at 1 April 2022                                          | Page 72 |
| Table 9b    | RAF Trained Regular Non-Commissioned Aircrew Structures Ratio by Workforce Requirement as at 1 April 2022                         | Page 73 |
| Table 9c    | RAF Trained Regular Ground Trades Structures Ratio by Workforce Requirement as at 1 April 2022                                    | Page 74 |
| Outflow Sta | atistics                                                                                                                          |         |
| Table 10a   | RAF Officer Outflow from Trained Regular Strength for the period FY17.18 to FY21.22                                               | Page 76 |
| Table 10b   | RAF Non-Commissioned Aircrew Outflow from Trained Regular Strength for the period FY17.19 to FY21.22                              | Page 80 |
| Table 10c   | RAF Ground Trades Outflow from Trained Regular Strength for the period FY17.18 to FY21.22                                         | Page 82 |
| Table 11    | RAF Outflow Numbers and Average Return of Service by Branch/Trade                                                                 | Page 90 |