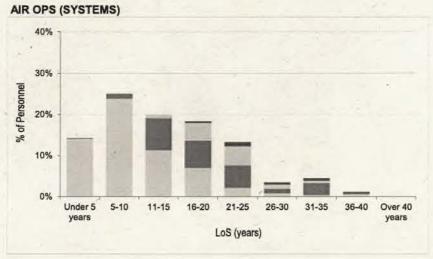

<sup>&</sup>lt;sup>2</sup> Length of Service has been calculated using entry date. There are known problems with the entry date information extracted from JPA. If personnel have transferred to the RAF from another Service, have served under an alternative assignment type (eg reserve forces), are re-entrants or have transferred from Other Ranks to Officers, their entry date may correspond to any of these events. The resulting LoS may reflect their current period of service, include previous service, or it may be the time that has elapsed since they first joined the Armed Forces, irrespective of any break in service. It will invariably include time spent on untrained strength.