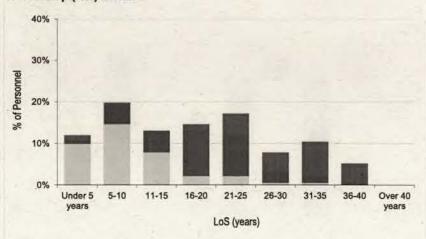

#### Contents

| intake and  | Fraining Flow Statistics                                                                                                          |         |
|-------------|-----------------------------------------------------------------------------------------------------------------------------------|---------|
| Table 1     | RAF Intake to Untrained Strength and Untrained to Trained Flows by Branch/Trade and Flow Type for FY21.22                         | Page 3  |
| Strength St | atistics                                                                                                                          | -       |
| Table 2a    | RAF Trained Regular Officer Paid Ranks Promotions by Branch for FY21.22                                                           | Page 8  |
| Table 2b    | RAF Trained Regular Other Ranks Paid Rank Promotions by Trade for FY21.22                                                         | Page 9  |
| Table 3a    | . RAF Trained Regular Officer Average Total Length of Service on Paid Rank Promotion by Branch for the period FY19.20 to FY21.22  | Page 11 |
| Table 3b    | RAF Trained Regular Other Ranks Average Total Length of Service on Paid Rank Promotion by Trade for the period FY19.20 to FY21.22 | Page 12 |
| Table 4a    | RAF Trained Regular Officer Average Age on Paid Rank Promotion by Branch for the period FY19.20 to FY21.22                        | Page 15 |
| Table 4b    | RAF Trained Regular Other Ranks Average Age on Paid Rank Promotion by Trade for the period FY19.20 to FY20.21                     | Page 16 |
| Table 5a    | RAF Trained Regular Officer Strength vs Workforce Requirement by Branch and Rank as at 1 April 2022                               | Page 19 |
| Table 5b    | RAF Trained Regular Non-Commissioned Aircrew Strength vs Workforce Requirement by Trade and Rank as at 1 April 2022               | Page 23 |
| Table 5c    | RAF Trained Regular Ground Trade Strength vs Workforce Requirement by Trade and Rank as at 1 April 2022                           | Page 24 |
| Table 6a    | RAF Trained Regular Officer Demographics by Age, Paid Rank and Branch as at 1 April 2022                                          | Page 32 |
| Table 6b    | RAF Trained Regular Non-Commissioned Officer Demographics by Age, Paid Rank and Trade as at 1 April 2022                          | Page 38 |
| Table 6c    | RAF Trained Regular Ground Trades Demographics by Age, Paid Rank and Trade as at 1 April 2022                                     | Page 40 |
| Table 7a    | RAF Trained Regular Officer Demographics by Length of Service, Paid Rank and Branch as at 1 April 2022                            | Page 50 |
| Table 7b    | RAF Trained Regular Non-Commissioned Aircrew Demographics by Length of Service, Paid Rank and Trade as at 1 April 2022            | Page 56 |
| Table 7c    | RAF Trained Regular Ground Trades Demographics by Length of Service, Paid Rank and Trade as at 1 April 2022                       | Page 58 |
| Table 8a    | RAF Regular Officer Structures Ratio by Trained Strength as at 1 April 2022                                                       | Page 68 |
| Table 8b    | RAF Regular Non-Commissioned Aircrew Structures Ratio by Trained Strength as at 1 April 2022                                      | Page 69 |
| Table 8c    | RAF Regular Ground Trades Structures Ratio by Trained Strength as at 1 April 2022                                                 | Page 70 |
| Table 9a    | RAF Trained Regular Officer Structures Ratio by Workforce Requirement as at 1 April 2022                                          | Page 72 |
| Table 9b    | RAF Trained Regular Non-Commissioned Aircrew Structures Ratio by Workforce Requirement as at 1 April 2022                         | Page 73 |
| Table 9c    | RAF Trained Regular Ground Trades Structures Ratio by Workforce Requirement as at 1 April 2022                                    | Page 74 |
| Outflow Sta | atistics                                                                                                                          |         |
| Table 10a   | RAF Officer Outflow from Trained Regular Strength for the period FY17.18 to FY21.22                                               | Page 76 |
| Table 10b   | RAF Non-Commissioned Aircrew Outflow from Trained Regular Strength for the period FY17.19 to FY21.22                              | Page 80 |
| Table 10c   | RAF Ground Trades Outflow from Trained Regular Strength for the period FY17.18 to FY21.22                                         | Page 82 |
| Table 11    | RAF Outflow Numbers and Average Return of Service by Branch/Trade                                                                 | Page 90 |