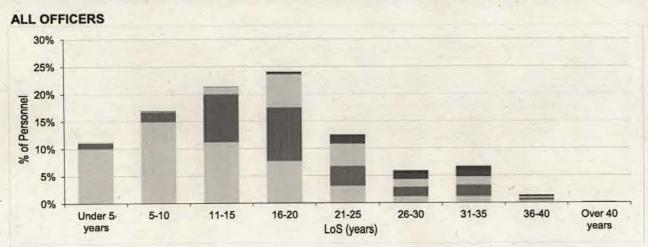

#### Contents

| intake and  | Fraining Flow Statistics                                                                                                          |         |
|-------------|-----------------------------------------------------------------------------------------------------------------------------------|---------|
| Table 1     | RAF Intake to Untrained Strength and Untrained to Trained Flows by Branch/Trade and Flow Type for FY21.22                         | Page 3  |
| Strength St | atistics                                                                                                                          | -       |
| Table 2a    | RAF Trained Regular Officer Paid Ranks Promotions by Branch for FY21.22                                                           | Page 8  |
| Table 2b    | RAF Trained Regular Other Ranks Paid Rank Promotions by Trade for FY21.22                                                         | Page 9  |
| Table 3a    | . RAF Trained Regular Officer Average Total Length of Service on Paid Rank Promotion by Branch for the period FY19.20 to FY21.22  | Page 11 |
| Table 3b    | RAF Trained Regular Other Ranks Average Total Length of Service on Paid Rank Promotion by Trade for the period FY19.20 to FY21.22 | Page 12 |
| Table 4a    | RAF Trained Regular Officer Average Age on Paid Rank Promotion by Branch for the period FY19.20 to FY21.22                        | Page 15 |
| Table 4b    | RAF Trained Regular Other Ranks Average Age on Paid Rank Promotion by Trade for the period FY19.20 to FY20.21                     | Page 16 |
| Table 5a    | RAF Trained Regular Officer Strength vs Workforce Requirement by Branch and Rank as at 1 April 2022                               | Page 19 |
| Table 5b    | RAF Trained Regular Non-Commissioned Aircrew Strength vs Workforce Requirement by Trade and Rank as at 1 April 2022               | Page 23 |
| Table 5c    | RAF Trained Regular Ground Trade Strength vs Workforce Requirement by Trade and Rank as at 1 April 2022                           | Page 24 |
| Table 6a    | RAF Trained Regular Officer Demographics by Age, Paid Rank and Branch as at 1 April 2022                                          | Page 32 |
| Table 6b    | RAF Trained Regular Non-Commissioned Officer Demographics by Age, Paid Rank and Trade as at 1 April 2022                          | Page 38 |
| Table 6c    | RAF Trained Regular Ground Trades Demographics by Age, Paid Rank and Trade as at 1 April 2022                                     | Page 40 |
| Table 7a    | RAF Trained Regular Officer Demographics by Length of Service, Paid Rank and Branch as at 1 April 2022                            | Page 50 |
| Table 7b    | RAF Trained Regular Non-Commissioned Aircrew Demographics by Length of Service, Paid Rank and Trade as at 1 April 2022            | Page 56 |
| Table 7c    | RAF Trained Regular Ground Trades Demographics by Length of Service, Paid Rank and Trade as at 1 April 2022                       | Page 58 |
| Table 8a    | RAF Regular Officer Structures Ratio by Trained Strength as at 1 April 2022                                                       | Page 68 |
| Table 8b    | RAF Regular Non-Commissioned Aircrew Structures Ratio by Trained Strength as at 1 April 2022                                      | Page 69 |
| Table 8c    | RAF Regular Ground Trades Structures Ratio by Trained Strength as at 1 April 2022                                                 | Page 70 |
| Table 9a    | RAF Trained Regular Officer Structures Ratio by Workforce Requirement as at 1 April 2022                                          | Page 72 |
| Table 9b    | RAF Trained Regular Non-Commissioned Aircrew Structures Ratio by Workforce Requirement as at 1 April 2022                         | Page 73 |
| Table 9c    | RAF Trained Regular Ground Trades Structures Ratio by Workforce Requirement as at 1 April 2022                                    | Page 74 |
| Outflow Sta | atistics                                                                                                                          |         |
| Table 10a   | RAF Officer Outflow from Trained Regular Strength for the period FY17.18 to FY21.22                                               | Page 76 |
| Table 10b   | RAF Non-Commissioned Aircrew Outflow from Trained Regular Strength for the period FY17.19 to FY21.22                              | Page 80 |
| Table 10c   | RAF Ground Trades Outflow from Trained Regular Strength for the period FY17.18 to FY21.22                                         | Page 82 |
| Table 11    | RAF Outflow Numbers and Average Return of Service by Branch/Trade                                                                 | Page 90 |