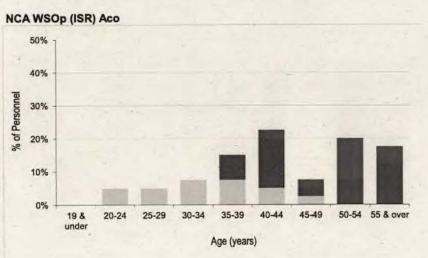

| NON-COMMISSIONED      |     | MAC    | CR     | FS     |        |  |  |
|-----------------------|-----|--------|--------|--------|--------|--|--|
| AIRCREW               | Nu  | mber   | Rate 1 | Number | Rate 1 |  |  |
| NCA TOTAL             | 101 | 20     | 8.4%   | 30     | 7.9%   |  |  |
| NCA WSOp (ISR) Aco    | ~   |        | 10.7%  |        | 16.2%  |  |  |
| NCA WSOp (ISR) EW/Lnd | ~   |        | 10.0%  | 10     | 11.6%  |  |  |
| NCA WSOp (ISR) Lg     | ~ . | × 80.1 | 7.3%   | -      | 11.5%  |  |  |
| NCA WSOp (ISR/ME) Eng | -   |        | 0.0%   |        | 0.0%   |  |  |
| NCA WSOp (ME) ALM/MSO |     | 10     | 17.0%  | 10     | 5.9%   |  |  |
| NCA WSOp (RW) Cmn     | 19  | 10     | 12.1%  | 10     | 6.3%   |  |  |