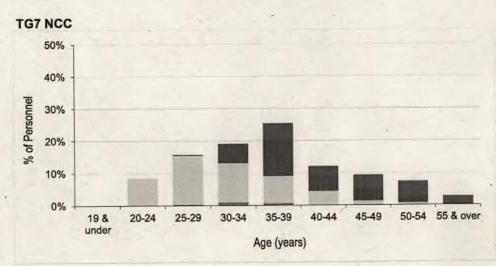

#### Contents

| intake and  | Fraining Flow Statistics                                                                                                          |         |
|-------------|-----------------------------------------------------------------------------------------------------------------------------------|---------|
| Table 1     | RAF Intake to Untrained Strength and Untrained to Trained Flows by Branch/Trade and Flow Type for FY21.22                         | Page 3  |
| Strength St | atistics                                                                                                                          | -       |
| Table 2a    | RAF Trained Regular Officer Paid Ranks Promotions by Branch for FY21.22                                                           | Page 8  |
| Table 2b    | RAF Trained Regular Other Ranks Paid Rank Promotions by Trade for FY21.22                                                         | Page 9  |
| Table 3a    | . RAF Trained Regular Officer Average Total Length of Service on Paid Rank Promotion by Branch for the period FY19.20 to FY21.22  | Page 11 |
| Table 3b    | RAF Trained Regular Other Ranks Average Total Length of Service on Paid Rank Promotion by Trade for the period FY19.20 to FY21.22 | Page 12 |
| Table 4a    | RAF Trained Regular Officer Average Age on Paid Rank Promotion by Branch for the period FY19.20 to FY21.22                        | Page 15 |
| Table 4b    | RAF Trained Regular Other Ranks Average Age on Paid Rank Promotion by Trade for the period FY19.20 to FY20.21                     | Page 16 |
| Table 5a    | RAF Trained Regular Officer Strength vs Workforce Requirement by Branch and Rank as at 1 April 2022                               | Page 19 |
| Table 5b    | RAF Trained Regular Non-Commissioned Aircrew Strength vs Workforce Requirement by Trade and Rank as at 1 April 2022               | Page 23 |
| Table 5c    | RAF Trained Regular Ground Trade Strength vs Workforce Requirement by Trade and Rank as at 1 April 2022                           | Page 24 |
| Table 6a    | RAF Trained Regular Officer Demographics by Age, Paid Rank and Branch as at 1 April 2022                                          | Page 32 |
| Table 6b    | RAF Trained Regular Non-Commissioned Officer Demographics by Age, Paid Rank and Trade as at 1 April 2022                          | Page 38 |
| Table 6c    | RAF Trained Regular Ground Trades Demographics by Age, Paid Rank and Trade as at 1 April 2022                                     | Page 40 |
| Table 7a    | RAF Trained Regular Officer Demographics by Length of Service, Paid Rank and Branch as at 1 April 2022                            | Page 50 |
| Table 7b    | RAF Trained Regular Non-Commissioned Aircrew Demographics by Length of Service, Paid Rank and Trade as at 1 April 2022            | Page 56 |
| Table 7c    | RAF Trained Regular Ground Trades Demographics by Length of Service, Paid Rank and Trade as at 1 April 2022                       | Page 58 |
| Table 8a    | RAF Regular Officer Structures Ratio by Trained Strength as at 1 April 2022                                                       | Page 68 |
| Table 8b    | RAF Regular Non-Commissioned Aircrew Structures Ratio by Trained Strength as at 1 April 2022                                      | Page 69 |
| Table 8c    | RAF Regular Ground Trades Structures Ratio by Trained Strength as at 1 April 2022                                                 | Page 70 |
| Table 9a    | RAF Trained Regular Officer Structures Ratio by Workforce Requirement as at 1 April 2022                                          | Page 72 |
| Table 9b    | RAF Trained Regular Non-Commissioned Aircrew Structures Ratio by Workforce Requirement as at 1 April 2022                         | Page 73 |
| Table 9c    | RAF Trained Regular Ground Trades Structures Ratio by Workforce Requirement as at 1 April 2022                                    | Page 74 |
| Outflow Sta | atistics                                                                                                                          |         |
| Table 10a   | RAF Officer Outflow from Trained Regular Strength for the period FY17.18 to FY21.22                                               | Page 76 |
| Table 10b   | RAF Non-Commissioned Aircrew Outflow from Trained Regular Strength for the period FY17.19 to FY21.22                              | Page 80 |
| Table 10c   | RAF Ground Trades Outflow from Trained Regular Strength for the period FY17.18 to FY21.22                                         | Page 82 |
| Table 11    | RAF Outflow Numbers and Average Return of Service by Branch/Trade                                                                 | Page 90 |