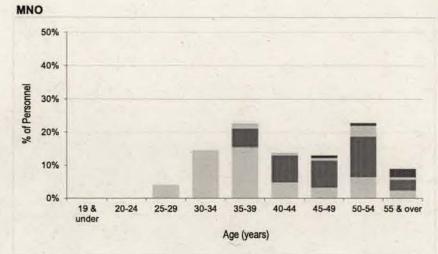

#### Contents

| intake and  | Fraining Flow Statistics                                                                                                          |         |
|-------------|-----------------------------------------------------------------------------------------------------------------------------------|---------|
| Table 1     | RAF Intake to Untrained Strength and Untrained to Trained Flows by Branch/Trade and Flow Type for FY21.22                         | Page 3  |
| Strength St | atistics                                                                                                                          | -       |
| Table 2a    | RAF Trained Regular Officer Paid Ranks Promotions by Branch for FY21.22                                                           | Page 8  |
| Table 2b    | RAF Trained Regular Other Ranks Paid Rank Promotions by Trade for FY21.22                                                         | Page 9  |
| Table 3a    | . RAF Trained Regular Officer Average Total Length of Service on Paid Rank Promotion by Branch for the period FY19.20 to FY21.22  | Page 11 |
| Table 3b    | RAF Trained Regular Other Ranks Average Total Length of Service on Paid Rank Promotion by Trade for the period FY19.20 to FY21.22 | Page 12 |
| Table 4a    | RAF Trained Regular Officer Average Age on Paid Rank Promotion by Branch for the period FY19.20 to FY21.22                        | Page 15 |
| Table 4b    | RAF Trained Regular Other Ranks Average Age on Paid Rank Promotion by Trade for the period FY19.20 to FY20.21                     | Page 16 |
| Table 5a    | RAF Trained Regular Officer Strength vs Workforce Requirement by Branch and Rank as at 1 April 2022                               | Page 19 |
| Table 5b    | RAF Trained Regular Non-Commissioned Aircrew Strength vs Workforce Requirement by Trade and Rank as at 1 April 2022               | Page 23 |
| Table 5c    | RAF Trained Regular Ground Trade Strength vs Workforce Requirement by Trade and Rank as at 1 April 2022                           | Page 24 |
| Table 6a    | RAF Trained Regular Officer Demographics by Age, Paid Rank and Branch as at 1 April 2022                                          | Page 32 |
| Table 6b    | RAF Trained Regular Non-Commissioned Officer Demographics by Age, Paid Rank and Trade as at 1 April 2022                          | Page 38 |
| Table 6c    | RAF Trained Regular Ground Trades Demographics by Age, Paid Rank and Trade as at 1 April 2022                                     | Page 40 |
| Table 7a    | RAF Trained Regular Officer Demographics by Length of Service, Paid Rank and Branch as at 1 April 2022                            | Page 50 |
| Table 7b    | RAF Trained Regular Non-Commissioned Aircrew Demographics by Length of Service, Paid Rank and Trade as at 1 April 2022            | Page 56 |
| Table 7c    | RAF Trained Regular Ground Trades Demographics by Length of Service, Paid Rank and Trade as at 1 April 2022                       | Page 58 |
| Table 8a    | RAF Regular Officer Structures Ratio by Trained Strength as at 1 April 2022                                                       | Page 68 |
| Table 8b    | RAF Regular Non-Commissioned Aircrew Structures Ratio by Trained Strength as at 1 April 2022                                      | Page 69 |
| Table 8c    | RAF Regular Ground Trades Structures Ratio by Trained Strength as at 1 April 2022                                                 | Page 70 |
| Table 9a    | RAF Trained Regular Officer Structures Ratio by Workforce Requirement as at 1 April 2022                                          | Page 72 |
| Table 9b    | RAF Trained Regular Non-Commissioned Aircrew Structures Ratio by Workforce Requirement as at 1 April 2022                         | Page 73 |
| Table 9c    | RAF Trained Regular Ground Trades Structures Ratio by Workforce Requirement as at 1 April 2022                                    | Page 74 |
| Outflow Sta | atistics                                                                                                                          |         |
| Table 10a   | RAF Officer Outflow from Trained Regular Strength for the period FY17.18 to FY21.22                                               | Page 76 |
| Table 10b   | RAF Non-Commissioned Aircrew Outflow from Trained Regular Strength for the period FY17.19 to FY21.22                              | Page 80 |
| Table 10c   | RAF Ground Trades Outflow from Trained Regular Strength for the period FY17.18 to FY21.22                                         | Page 82 |
| Table 11    | RAF Outflow Numbers and Average Return of Service by Branch/Trade                                                                 | Page 90 |