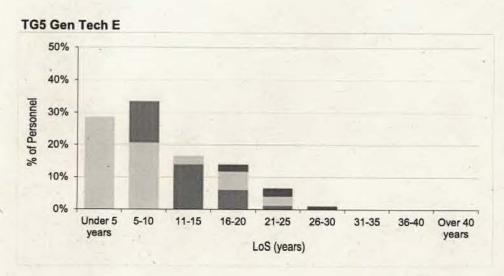

| GROUND TRADES       | W                     | 0                 | F:     | S                 | C            | Т                 | SG       | iT                | CF     | L                 | SAC(T) or L | CPL if Gnr        |
|---------------------|-----------------------|-------------------|--------|-------------------|--------------|-------------------|----------|-------------------|--------|-------------------|-------------|-------------------|
|                     | Number                | Rate <sup>1</sup> | Number | Rate <sup>1</sup> | Number       | Rate <sup>1</sup> | Number   | Rate <sup>1</sup> | Number | Rate <sup>1</sup> | Number      | Rate <sup>1</sup> |
| GROUND TRADES TOTAL | 140                   | 10.5%             | 220    | 6.4%              | 110          | 7.7%              | 530      | 8.7%              | 850    | 11.6%             | 680         | 43.1%             |
| TG1 A Eng Tech      | 30                    | 17.4%             | 40     | 6.7%              |              |                   | 3 47 3 3 |                   |        |                   |             |                   |
| TG1 A Tech Av       |                       |                   |        | Section 1         | 40           | 9.0%              | 60       | 9.4%              | 100    | 17.7%             | 140         | 61.7%             |
| TG1 A Tech M        | Sec. 27               |                   |        |                   | 40           | 8.0%              | 70       | 10.4%             | 90     | 10.7%             | 140         | 63.4%             |
| TG1 Eng Tech W      | ~                     | 11.1%             | 10     | 10.5%             | 10           | 3.7%              | 20       | 8.4%              | 40     | 12.3%             | 50          | 53.4%             |
| TG4 ICT Man         | 20                    | 14.2%             | 20     | 5.5%              | to the       |                   |          |                   |        |                   |             |                   |
| TG4 ICT Tech        |                       |                   | 7      |                   |              |                   | 70       | 11.2%             | 130    | 21.7%             | 210         | 75.9%             |
| TG4 ICT CIT         |                       |                   |        |                   |              | - 20              | ~        | 9.2%              | 10     | 11.4%             | 210         | 73.370            |
| TG5 Gen Eng Tech    | 10                    | 16.7%             | 10     | 19.5%             |              |                   |          |                   | -      |                   |             |                   |
| TG5 Gen Tech E      |                       |                   |        |                   | ~            | 9.5%              | ~        | 2.9%              | 20     | 14.5%             | 30          | 78.5%             |
| TG5 Gen Tech M      | TO THE REAL PROPERTY. | - 17              | 200    |                   | 10           | 8.5%              | 10       | 5.5%              | 30     | 9.8%              | 60          | 58.2%             |
| TG5 Gen Tech WS     |                       | 1 5               |        |                   | ~            | 7.1%              | ~        | 6.5%              | ~      | 5.0%              | 10          | 66.1%             |
| TG6 Log(Driver)     | ~                     | 16.0%             | ~      | 2.3%              | Tried        |                   | 10       | 4.1%              | 30     | 5.3%              |             |                   |
| TG7 ASOS/ASOM(AS)   | ~                     | 10.1%             | ~      | 4.0%              | SHITH        |                   | 10       | 7.4%              | 20     | 7.1%              |             |                   |
| TG7 ASOS/ASOM(FO)   | ~                     | 8.4%              | 10     | 4.8%              |              |                   | 20       | 9.0%              | 50     | 12.9%             | Set - I -   |                   |
| TG7 Air Cart        | -                     | 0.0%              | ~      | 6.3%              |              |                   | ~        | 4.8%              | ~      | 4.0%              |             |                   |
| TG7 Fftr            | 10                    | 34.8%             | 10     | 12.8%             |              | - 0               | 10       | 10.6%             | 20     | 9.4%              | -           |                   |
| TG7 NCC             | ~                     | 3.4%              | 10     | 8.8%              |              |                   |          | 10.070            | -      | 3.470             |             |                   |
| TG8 Gnr             | ~                     | 4.7%              | 10     | 4.2%              | 100          |                   | 30       | 7.5%              | 20     | 13.5%             | 40          | 7.1%              |
| TG8 RAFP            | 10                    | 8.9%              | 10     | 5.5%              |              |                   | 30       | 9.7%              | 40     | 10.9%             | 40          | 7.170             |
| TG10 RAF PTI        | ~                     | 4.1%              | ~      | 1.4%              | 17.00        |                   | 10       | 3.5%              |        |                   |             |                   |
| TG11 Int An         | ~                     | 5.6%              | 10     | 3.8%              |              | .4                | 30       | 12.7%             | 50     | 14.3%             |             |                   |
| TG11 Int An(L)      | ~                     | 13.5%             | ~      | 9.1%              | 2.00         |                   | ~        | 16.7%             | 10     | 15.9%             |             |                   |
| TG13 SE Tech        | ~                     | 28.2%             | ~      | 5.4%              | THE STATE OF | 100               | 10       | 3.8%              | 20     | 12.0%             |             |                   |

Table 3b. RAF Trained Regular Other Ranks Average<sup>1</sup> Total Length of Service<sup>2</sup> on Paid Rank Promotion by Trade FY19.20 - FY21.22

| GROUND TRADES     | wo                 | FS                 | ĊT                 | SGT                | CPL               | SAC(T) or LCPL if Gnr |
|-------------------|--------------------|--------------------|--------------------|--------------------|-------------------|-----------------------|
| TOTAL             | 27 years 8 months  | 20 years 11 months | 21 years 1 month   | 14 years 9 months  | 7 years 8 months  | 3 years 6 months      |
| TG1 A Eng Tech    | 30 years 10 months | 24 years 10 months |                    |                    |                   |                       |
| TG1 A Tech (AV)   |                    |                    | 20 years 5 months  | 14 years 0 months  | 7 years 11 months | 3 years 3 months      |
| TG1 A Tech (M)    |                    |                    | 21 years 4 months  | 16 years 11 months | 9 years 2 months  | 3 years 3 months      |
| TG1 Eng Tech W    | 30 years 9 months  | 26 years 6 months  | 22 years 5 months  | 16 years 8 months  | 9 years 2 months  | 3 years 5 months      |
| Trade Group 1     | 30 years 10 months | 24 years 11 months | 21 years 2 months  | 15 years 11 months | 8 years 8 months  | 3 years 4 months      |
| TG4 ICT MNGR      | 28 years 6 months  | 21 years 5 months  |                    |                    |                   |                       |
| TG4 ICT Tech      |                    |                    |                    | 16 years 10 months | 7 years 11 months | 3 years 0 month       |
| TG4 ICT CIT       |                    |                    |                    | 14 years 4 months  | 6 years 1 month   |                       |
| Trade Group 4     | 28 years 6 months  | 21 years 4 months  |                    | 16 years 8 months  | 7 years 10 months | 3 years 0 months      |
| TG5 Gen Eng Tech  | 32 years 4 months  | 25 years 9 months  |                    |                    |                   |                       |
| TG5 Gen Tech (E)  |                    |                    | 20 years 10 months | 15 years 10 months | 7 years 5 months  | 3 years 4 month       |
| TG5 Gen Tech (M)  |                    |                    | 21 years 4 months  | 17 years 1 month   | 9 years 1 month   | 3 years 4 month       |
| TG5 Gen Tech (WS) |                    |                    |                    | 16 years 0 months  | 10 years 8 months | 3 years 4 months      |
| Trade Group 5     | 32 years 4 months  | 25 years 4 months  | 20 years 11 months | 16 years 8 months  | 8 years 7 months  | 3 years 4 months      |
| TG6 LogS (Driver) | 28 years 5 months  | 22 years 1 month   |                    | 16 years 0 months  | 8 years 4 months  |                       |
| Trade Group 6     | 28 years 5 months  | 22 years 1 month   |                    | 16 years 0 months  | 8 years 4 months  |                       |
| TG7 ASOS/ASOM(AS) | 27 years 10 months | 19 years 11 months |                    | 15 years 0 months  | 6 years 6 months  |                       |
| TG7 ASOS/ASOM(FO) | 24 years 3 months  | 19 years 8 months  |                    | 13 years 5 months  | 7 years 0 months  |                       |
| TG7 Air Cart      |                    |                    |                    |                    | 6 years 6 months  |                       |
| TG7 Fftr          | 19 years 8 months  | 20 years 4 months  |                    | 15 years 4 months  | 6 years 10 months |                       |
| TG7 NCC           | 20 years 10 months | 13 years 5 months  |                    | 4 years 1 month    |                   |                       |
| Trade Group 7     | 22 years 8 months  | 17 years 3 months  |                    | 11 years 4 months  | 6 years 9 months  |                       |