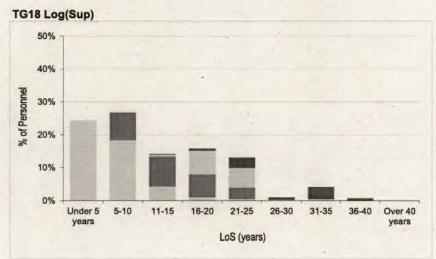

| GROUND TRADES    | wo                 | FS                | СТ       | SGT               | CPL               | SAC(T) or LCPL if Gnr |
|------------------|--------------------|-------------------|----------|-------------------|-------------------|-----------------------|
| TG18 LogS (Mov)  | 27 years 1 month   | 20 years 1 month  | 3 3 A 11 | 14 years 1 month  | 8 years 6 months  |                       |
| TG18 LogS (Sup)  | 31 years 0 months  | 21 years 1 month  |          | 18 years 5 months | 9 years 2 months  |                       |
| Trade Group 18   | 29 years 6 months  | 20 years 8 months |          | 16 years 8 months | 8 years 11 months |                       |
| TG19 LogS (AGS)  | 30 years 2 months  | 21 years 6 months |          | 17 years 6 months | 8 years 11 months |                       |
| TG19 LogS (Chef) | 28 years 11 months | 21 years 1 month  |          | 16 years 8 months | 11 years 1 month  |                       |
| Trade Group 19   | 29 years 6 months  | 21 years 3 months |          | 17 years 1 month  | 10 years 2 months |                       |
| TG21 Musn        |                    | 21 years 1 month  |          | 13 years 4 months | 6 years 3 months  |                       |
| Trade Group 21   |                    | 21 years 1 month  |          | 13 years 4 months | 6 years 3 months  |                       |