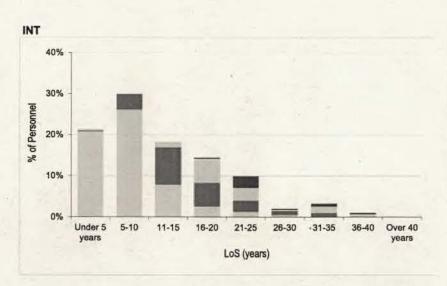

<sup>&</sup>lt;sup>2</sup> Length of Service has been calculated using entry date. There are known problems with the entry date information extracted from JPA. If personnel have transferred to the RAF from another Service, have served under an alternative assignment type (eg reserve forces), are re-entrants or have transferred from Other Ranks to Officers, their entry date may correspond to any of these events. The resulting LoS may reflect their current period of service, include previous service, or it may be the time that has elapsed since they first joined the Armed Forces, irrespective of any break in service. It will invariably include time spent on untrained strength.