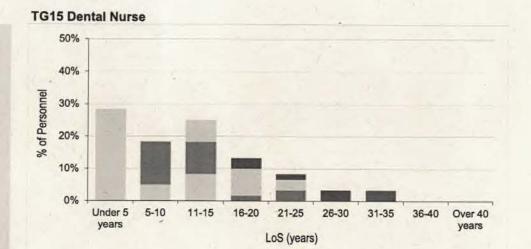

#### Contents

| intake and  | Fraining Flow Statistics                                                                                                          |         |
|-------------|-----------------------------------------------------------------------------------------------------------------------------------|---------|
| Table 1     | RAF Intake to Untrained Strength and Untrained to Trained Flows by Branch/Trade and Flow Type for FY21.22                         | Page 3  |
| Strength St | atistics                                                                                                                          | -       |
| Table 2a    | RAF Trained Regular Officer Paid Ranks Promotions by Branch for FY21.22                                                           | Page 8  |
| Table 2b    | RAF Trained Regular Other Ranks Paid Rank Promotions by Trade for FY21.22                                                         | Page 9  |
| Table 3a    | . RAF Trained Regular Officer Average Total Length of Service on Paid Rank Promotion by Branch for the period FY19.20 to FY21.22  | Page 11 |
| Table 3b    | RAF Trained Regular Other Ranks Average Total Length of Service on Paid Rank Promotion by Trade for the period FY19.20 to FY21.22 | Page 12 |
| Table 4a    | RAF Trained Regular Officer Average Age on Paid Rank Promotion by Branch for the period FY19.20 to FY21.22                        | Page 15 |
| Table 4b    | RAF Trained Regular Other Ranks Average Age on Paid Rank Promotion by Trade for the period FY19.20 to FY20.21                     | Page 16 |
| Table 5a    | RAF Trained Regular Officer Strength vs Workforce Requirement by Branch and Rank as at 1 April 2022                               | Page 19 |
| Table 5b    | RAF Trained Regular Non-Commissioned Aircrew Strength vs Workforce Requirement by Trade and Rank as at 1 April 2022               | Page 23 |
| Table 5c    | RAF Trained Regular Ground Trade Strength vs Workforce Requirement by Trade and Rank as at 1 April 2022                           | Page 24 |
| Table 6a    | RAF Trained Regular Officer Demographics by Age, Paid Rank and Branch as at 1 April 2022                                          | Page 32 |
| Table 6b    | RAF Trained Regular Non-Commissioned Officer Demographics by Age, Paid Rank and Trade as at 1 April 2022                          | Page 38 |
| Table 6c    | RAF Trained Regular Ground Trades Demographics by Age, Paid Rank and Trade as at 1 April 2022                                     | Page 40 |
| Table 7a    | RAF Trained Regular Officer Demographics by Length of Service, Paid Rank and Branch as at 1 April 2022                            | Page 50 |
| Table 7b    | RAF Trained Regular Non-Commissioned Aircrew Demographics by Length of Service, Paid Rank and Trade as at 1 April 2022            | Page 56 |
| Table 7c    | RAF Trained Regular Ground Trades Demographics by Length of Service, Paid Rank and Trade as at 1 April 2022                       | Page 58 |
| Table 8a    | RAF Regular Officer Structures Ratio by Trained Strength as at 1 April 2022                                                       | Page 68 |
| Table 8b    | RAF Regular Non-Commissioned Aircrew Structures Ratio by Trained Strength as at 1 April 2022                                      | Page 69 |
| Table 8c    | RAF Regular Ground Trades Structures Ratio by Trained Strength as at 1 April 2022                                                 | Page 70 |
| Table 9a    | RAF Trained Regular Officer Structures Ratio by Workforce Requirement as at 1 April 2022                                          | Page 72 |
| Table 9b    | RAF Trained Regular Non-Commissioned Aircrew Structures Ratio by Workforce Requirement as at 1 April 2022                         | Page 73 |
| Table 9c    | RAF Trained Regular Ground Trades Structures Ratio by Workforce Requirement as at 1 April 2022                                    | Page 74 |
| Outflow Sta | atistics                                                                                                                          |         |
| Table 10a   | RAF Officer Outflow from Trained Regular Strength for the period FY17.18 to FY21.22                                               | Page 76 |
| Table 10b   | RAF Non-Commissioned Aircrew Outflow from Trained Regular Strength for the period FY17.19 to FY21.22                              | Page 80 |
| Table 10c   | RAF Ground Trades Outflow from Trained Regular Strength for the period FY17.18 to FY21.22                                         | Page 82 |
| Table 11    | RAF Outflow Numbers and Average Return of Service by Branch/Trade                                                                 | Page 90 |