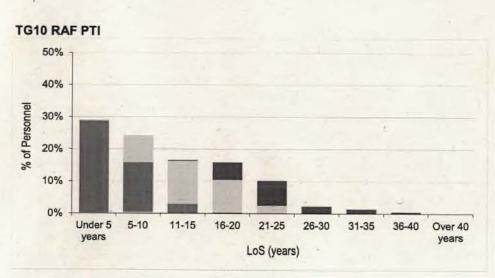

#### Contents

| intake and  | Fraining Flow Statistics                                                                                                          |         |
|-------------|-----------------------------------------------------------------------------------------------------------------------------------|---------|
| Table 1     | RAF Intake to Untrained Strength and Untrained to Trained Flows by Branch/Trade and Flow Type for FY21.22                         | Page 3  |
| Strength St | atistics                                                                                                                          | -       |
| Table 2a    | RAF Trained Regular Officer Paid Ranks Promotions by Branch for FY21.22                                                           | Page 8  |
| Table 2b    | RAF Trained Regular Other Ranks Paid Rank Promotions by Trade for FY21.22                                                         | Page 9  |
| Table 3a    | . RAF Trained Regular Officer Average Total Length of Service on Paid Rank Promotion by Branch for the period FY19.20 to FY21.22  | Page 11 |
| Table 3b    | RAF Trained Regular Other Ranks Average Total Length of Service on Paid Rank Promotion by Trade for the period FY19.20 to FY21.22 | Page 12 |
| Table 4a    | RAF Trained Regular Officer Average Age on Paid Rank Promotion by Branch for the period FY19.20 to FY21.22                        | Page 15 |
| Table 4b    | RAF Trained Regular Other Ranks Average Age on Paid Rank Promotion by Trade for the period FY19.20 to FY20.21                     | Page 16 |
| Table 5a    | RAF Trained Regular Officer Strength vs Workforce Requirement by Branch and Rank as at 1 April 2022                               | Page 19 |
| Table 5b    | RAF Trained Regular Non-Commissioned Aircrew Strength vs Workforce Requirement by Trade and Rank as at 1 April 2022               | Page 23 |
| Table 5c    | RAF Trained Regular Ground Trade Strength vs Workforce Requirement by Trade and Rank as at 1 April 2022                           | Page 24 |
| Table 6a    | RAF Trained Regular Officer Demographics by Age, Paid Rank and Branch as at 1 April 2022                                          | Page 32 |
| Table 6b    | RAF Trained Regular Non-Commissioned Officer Demographics by Age, Paid Rank and Trade as at 1 April 2022                          | Page 38 |
| Table 6c    | RAF Trained Regular Ground Trades Demographics by Age, Paid Rank and Trade as at 1 April 2022                                     | Page 40 |
| Table 7a    | RAF Trained Regular Officer Demographics by Length of Service, Paid Rank and Branch as at 1 April 2022                            | Page 50 |
| Table 7b    | RAF Trained Regular Non-Commissioned Aircrew Demographics by Length of Service, Paid Rank and Trade as at 1 April 2022            | Page 56 |
| Table 7c    | RAF Trained Regular Ground Trades Demographics by Length of Service, Paid Rank and Trade as at 1 April 2022                       | Page 58 |
| Table 8a    | RAF Regular Officer Structures Ratio by Trained Strength as at 1 April 2022                                                       | Page 68 |
| Table 8b    | RAF Regular Non-Commissioned Aircrew Structures Ratio by Trained Strength as at 1 April 2022                                      | Page 69 |
| Table 8c    | RAF Regular Ground Trades Structures Ratio by Trained Strength as at 1 April 2022                                                 | Page 70 |
| Table 9a    | RAF Trained Regular Officer Structures Ratio by Workforce Requirement as at 1 April 2022                                          | Page 72 |
| Table 9b    | RAF Trained Regular Non-Commissioned Aircrew Structures Ratio by Workforce Requirement as at 1 April 2022                         | Page 73 |
| Table 9c    | RAF Trained Regular Ground Trades Structures Ratio by Workforce Requirement as at 1 April 2022                                    | Page 74 |
| Outflow Sta | atistics                                                                                                                          |         |
| Table 10a   | RAF Officer Outflow from Trained Regular Strength for the period FY17.18 to FY21.22                                               | Page 76 |
| Table 10b   | RAF Non-Commissioned Aircrew Outflow from Trained Regular Strength for the period FY17.19 to FY21.22                              | Page 80 |
| Table 10c   | RAF Ground Trades Outflow from Trained Regular Strength for the period FY17.18 to FY21.22                                         | Page 82 |
| Table 11    | RAF Outflow Numbers and Average Return of Service by Branch/Trade                                                                 | Page 90 |