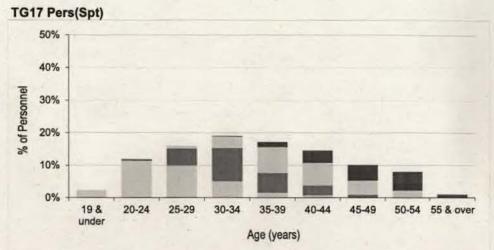

#### Contents

| intake and  | Fraining Flow Statistics                                                                                                          |         |
|-------------|-----------------------------------------------------------------------------------------------------------------------------------|---------|
| Table 1     | RAF Intake to Untrained Strength and Untrained to Trained Flows by Branch/Trade and Flow Type for FY21.22                         | Page 3  |
| Strength St | atistics                                                                                                                          | -       |
| Table 2a    | RAF Trained Regular Officer Paid Ranks Promotions by Branch for FY21.22                                                           | Page 8  |
| Table 2b    | RAF Trained Regular Other Ranks Paid Rank Promotions by Trade for FY21.22                                                         | Page 9  |
| Table 3a    | . RAF Trained Regular Officer Average Total Length of Service on Paid Rank Promotion by Branch for the period FY19.20 to FY21.22  | Page 11 |
| Table 3b    | RAF Trained Regular Other Ranks Average Total Length of Service on Paid Rank Promotion by Trade for the period FY19.20 to FY21.22 | Page 12 |
| Table 4a    | RAF Trained Regular Officer Average Age on Paid Rank Promotion by Branch for the period FY19.20 to FY21.22                        | Page 15 |
| Table 4b    | RAF Trained Regular Other Ranks Average Age on Paid Rank Promotion by Trade for the period FY19.20 to FY20.21                     | Page 16 |
| Table 5a    | RAF Trained Regular Officer Strength vs Workforce Requirement by Branch and Rank as at 1 April 2022                               | Page 19 |
| Table 5b    | RAF Trained Regular Non-Commissioned Aircrew Strength vs Workforce Requirement by Trade and Rank as at 1 April 2022               | Page 23 |
| Table 5c    | RAF Trained Regular Ground Trade Strength vs Workforce Requirement by Trade and Rank as at 1 April 2022                           | Page 24 |
| Table 6a    | RAF Trained Regular Officer Demographics by Age, Paid Rank and Branch as at 1 April 2022                                          | Page 32 |
| Table 6b    | RAF Trained Regular Non-Commissioned Officer Demographics by Age, Paid Rank and Trade as at 1 April 2022                          | Page 38 |
| Table 6c    | RAF Trained Regular Ground Trades Demographics by Age, Paid Rank and Trade as at 1 April 2022                                     | Page 40 |
| Table 7a    | RAF Trained Regular Officer Demographics by Length of Service, Paid Rank and Branch as at 1 April 2022                            | Page 50 |
| Table 7b    | RAF Trained Regular Non-Commissioned Aircrew Demographics by Length of Service, Paid Rank and Trade as at 1 April 2022            | Page 56 |
| Table 7c    | RAF Trained Regular Ground Trades Demographics by Length of Service, Paid Rank and Trade as at 1 April 2022                       | Page 58 |
| Table 8a    | RAF Regular Officer Structures Ratio by Trained Strength as at 1 April 2022                                                       | Page 68 |
| Table 8b    | RAF Regular Non-Commissioned Aircrew Structures Ratio by Trained Strength as at 1 April 2022                                      | Page 69 |
| Table 8c    | RAF Regular Ground Trades Structures Ratio by Trained Strength as at 1 April 2022                                                 | Page 70 |
| Table 9a    | RAF Trained Regular Officer Structures Ratio by Workforce Requirement as at 1 April 2022                                          | Page 72 |
| Table 9b    | RAF Trained Regular Non-Commissioned Aircrew Structures Ratio by Workforce Requirement as at 1 April 2022                         | Page 73 |
| Table 9c    | RAF Trained Regular Ground Trades Structures Ratio by Workforce Requirement as at 1 April 2022                                    | Page 74 |
| Outflow Sta | atistics                                                                                                                          |         |
| Table 10a   | RAF Officer Outflow from Trained Regular Strength for the period FY17.18 to FY21.22                                               | Page 76 |
| Table 10b   | RAF Non-Commissioned Aircrew Outflow from Trained Regular Strength for the period FY17.19 to FY21.22                              | Page 80 |
| Table 10c   | RAF Ground Trades Outflow from Trained Regular Strength for the period FY17.18 to FY21.22                                         | Page 82 |
| Table 11    | RAF Outflow Numbers and Average Return of Service by Branch/Trade                                                                 | Page 90 |