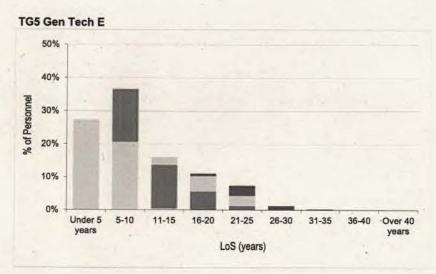

Table 3b. RAF Trained Regular Other Ranks Average<sup>1</sup> Total Length of Service<sup>2</sup> on Paid Rank Promotion by Trade FY19.20 - FY21.22

| GROUND TRADES     | wo                 | FS                 | ĊT                 | SGT                | CPL               | SAC(T) or LCPL if Gnr |
|-------------------|--------------------|--------------------|--------------------|--------------------|-------------------|-----------------------|
| TOTAL             | 27 years 8 months  | 20 years 11 months | 21 years 1 month   | 14 years 9 months  | 7 years 8 months  | 3 years 6 months      |
| TG1 A Eng Tech    | 30 years 10 months | 24 years 10 months |                    |                    |                   |                       |
| TG1 A Tech (AV)   |                    |                    | 20 years 5 months  | 14 years 0 months  | 7 years 11 months | 3 years 3 months      |
| TG1 A Tech (M)    |                    |                    | 21 years 4 months  | 16 years 11 months | 9 years 2 months  | 3 years 3 months      |
| TG1 Eng Tech W    | 30 years 9 months  | 26 years 6 months  | 22 years 5 months  | 16 years 8 months  | 9 years 2 months  | 3 years 5 months      |
| Trade Group 1     | 30 years 10 months | 24 years 11 months | 21 years 2 months  | 15 years 11 months | 8 years 8 months  | 3 years 4 months      |
| TG4 ICT MNGR      | 28 years 6 months  | 21 years 5 months  |                    |                    |                   |                       |
| TG4 ICT Tech      |                    |                    |                    | 16 years 10 months | 7 years 11 months | 3 years 0 month       |
| TG4 ICT CIT       |                    |                    |                    | 14 years 4 months  | 6 years 1 month   |                       |
| Trade Group 4     | 28 years 6 months  | 21 years 4 months  |                    | 16 years 8 months  | 7 years 10 months | 3 years 0 months      |
| TG5 Gen Eng Tech  | 32 years 4 months  | 25 years 9 months  |                    |                    |                   |                       |
| TG5 Gen Tech (E)  |                    |                    | 20 years 10 months | 15 years 10 months | 7 years 5 months  | 3 years 4 month       |
| TG5 Gen Tech (M)  |                    |                    | 21 years 4 months  | 17 years 1 month   | 9 years 1 month   | 3 years 4 month       |
| TG5 Gen Tech (WS) |                    |                    |                    | 16 years 0 months  | 10 years 8 months | 3 years 4 months      |
| Trade Group 5     | 32 years 4 months  | 25 years 4 months  | 20 years 11 months | 16 years 8 months  | 8 years 7 months  | 3 years 4 months      |
| TG6 LogS (Driver) | 28 years 5 months  | 22 years 1 month   |                    | 16 years 0 months  | 8 years 4 months  |                       |
| Trade Group 6     | 28 years 5 months  | 22 years 1 month   |                    | 16 years 0 months  | 8 years 4 months  |                       |
| TG7 ASOS/ASOM(AS) | 27 years 10 months | 19 years 11 months |                    | 15 years 0 months  | 6 years 6 months  |                       |
| TG7 ASOS/ASOM(FO) | 24 years 3 months  | 19 years 8 months  |                    | 13 years 5 months  | 7 years 0 months  |                       |
| TG7 Air Cart      |                    |                    |                    |                    | 6 years 6 months  |                       |
| TG7 Fftr          | 19 years 8 months  | 20 years 4 months  |                    | 15 years 4 months  | 6 years 10 months |                       |
| TG7 NCC           | 20 years 10 months | 13 years 5 months  |                    | 4 years 1 month    |                   |                       |
| Trade Group 7     | 22 years 8 months  | 17 years 3 months  |                    | 11 years 4 months  | 6 years 9 months  |                       |