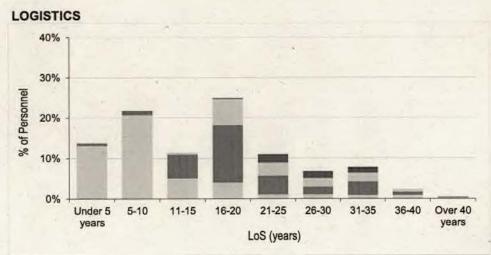

#### Contents

| intake and  | Fraining Flow Statistics                                                                                                          |         |
|-------------|-----------------------------------------------------------------------------------------------------------------------------------|---------|
| Table 1     | RAF Intake to Untrained Strength and Untrained to Trained Flows by Branch/Trade and Flow Type for FY21.22                         | Page 3  |
| Strength St | atistics                                                                                                                          | -       |
| Table 2a    | RAF Trained Regular Officer Paid Ranks Promotions by Branch for FY21.22                                                           | Page 8  |
| Table 2b    | RAF Trained Regular Other Ranks Paid Rank Promotions by Trade for FY21.22                                                         | Page 9  |
| Table 3a    | . RAF Trained Regular Officer Average Total Length of Service on Paid Rank Promotion by Branch for the period FY19.20 to FY21.22  | Page 11 |
| Table 3b    | RAF Trained Regular Other Ranks Average Total Length of Service on Paid Rank Promotion by Trade for the period FY19.20 to FY21.22 | Page 12 |
| Table 4a    | RAF Trained Regular Officer Average Age on Paid Rank Promotion by Branch for the period FY19.20 to FY21.22                        | Page 15 |
| Table 4b    | RAF Trained Regular Other Ranks Average Age on Paid Rank Promotion by Trade for the period FY19.20 to FY20.21                     | Page 16 |
| Table 5a    | RAF Trained Regular Officer Strength vs Workforce Requirement by Branch and Rank as at 1 April 2022                               | Page 19 |
| Table 5b    | RAF Trained Regular Non-Commissioned Aircrew Strength vs Workforce Requirement by Trade and Rank as at 1 April 2022               | Page 23 |
| Table 5c    | RAF Trained Regular Ground Trade Strength vs Workforce Requirement by Trade and Rank as at 1 April 2022                           | Page 24 |
| Table 6a    | RAF Trained Regular Officer Demographics by Age, Paid Rank and Branch as at 1 April 2022                                          | Page 32 |
| Table 6b    | RAF Trained Regular Non-Commissioned Officer Demographics by Age, Paid Rank and Trade as at 1 April 2022                          | Page 38 |
| Table 6c    | RAF Trained Regular Ground Trades Demographics by Age, Paid Rank and Trade as at 1 April 2022                                     | Page 40 |
| Table 7a    | RAF Trained Regular Officer Demographics by Length of Service, Paid Rank and Branch as at 1 April 2022                            | Page 50 |
| Table 7b    | RAF Trained Regular Non-Commissioned Aircrew Demographics by Length of Service, Paid Rank and Trade as at 1 April 2022            | Page 56 |
| Table 7c    | RAF Trained Regular Ground Trades Demographics by Length of Service, Paid Rank and Trade as at 1 April 2022                       | Page 58 |
| Table 8a    | RAF Regular Officer Structures Ratio by Trained Strength as at 1 April 2022                                                       | Page 68 |
| Table 8b    | RAF Regular Non-Commissioned Aircrew Structures Ratio by Trained Strength as at 1 April 2022                                      | Page 69 |
| Table 8c    | RAF Regular Ground Trades Structures Ratio by Trained Strength as at 1 April 2022                                                 | Page 70 |
| Table 9a    | RAF Trained Regular Officer Structures Ratio by Workforce Requirement as at 1 April 2022                                          | Page 72 |
| Table 9b    | RAF Trained Regular Non-Commissioned Aircrew Structures Ratio by Workforce Requirement as at 1 April 2022                         | Page 73 |
| Table 9c    | RAF Trained Regular Ground Trades Structures Ratio by Workforce Requirement as at 1 April 2022                                    | Page 74 |
| Outflow Sta | atistics                                                                                                                          |         |
| Table 10a   | RAF Officer Outflow from Trained Regular Strength for the period FY17.18 to FY21.22                                               | Page 76 |
| Table 10b   | RAF Non-Commissioned Aircrew Outflow from Trained Regular Strength for the period FY17.19 to FY21.22                              | Page 80 |
| Table 10c   | RAF Ground Trades Outflow from Trained Regular Strength for the period FY17.18 to FY21.22                                         | Page 82 |
| Table 11    | RAF Outflow Numbers and Average Return of Service by Branch/Trade                                                                 | Page 90 |