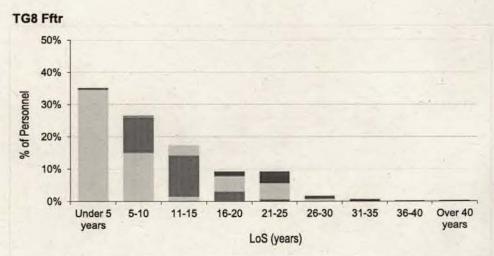

#### Contents

| intake and  | Fraining Flow Statistics                                                                                                          |         |
|-------------|-----------------------------------------------------------------------------------------------------------------------------------|---------|
| Table 1     | RAF Intake to Untrained Strength and Untrained to Trained Flows by Branch/Trade and Flow Type for FY21.22                         | Page 3  |
| Strength St | atistics                                                                                                                          | -       |
| Table 2a    | RAF Trained Regular Officer Paid Ranks Promotions by Branch for FY21.22                                                           | Page 8  |
| Table 2b    | RAF Trained Regular Other Ranks Paid Rank Promotions by Trade for FY21.22                                                         | Page 9  |
| Table 3a    | . RAF Trained Regular Officer Average Total Length of Service on Paid Rank Promotion by Branch for the period FY19.20 to FY21.22  | Page 11 |
| Table 3b    | RAF Trained Regular Other Ranks Average Total Length of Service on Paid Rank Promotion by Trade for the period FY19.20 to FY21.22 | Page 12 |
| Table 4a    | RAF Trained Regular Officer Average Age on Paid Rank Promotion by Branch for the period FY19.20 to FY21.22                        | Page 15 |
| Table 4b    | RAF Trained Regular Other Ranks Average Age on Paid Rank Promotion by Trade for the period FY19.20 to FY20.21                     | Page 16 |
| Table 5a    | RAF Trained Regular Officer Strength vs Workforce Requirement by Branch and Rank as at 1 April 2022                               | Page 19 |
| Table 5b    | RAF Trained Regular Non-Commissioned Aircrew Strength vs Workforce Requirement by Trade and Rank as at 1 April 2022               | Page 23 |
| Table 5c    | RAF Trained Regular Ground Trade Strength vs Workforce Requirement by Trade and Rank as at 1 April 2022                           | Page 24 |
| Table 6a    | RAF Trained Regular Officer Demographics by Age, Paid Rank and Branch as at 1 April 2022                                          | Page 32 |
| Table 6b    | RAF Trained Regular Non-Commissioned Officer Demographics by Age, Paid Rank and Trade as at 1 April 2022                          | Page 38 |
| Table 6c    | RAF Trained Regular Ground Trades Demographics by Age, Paid Rank and Trade as at 1 April 2022                                     | Page 40 |
| Table 7a    | RAF Trained Regular Officer Demographics by Length of Service, Paid Rank and Branch as at 1 April 2022                            | Page 50 |
| Table 7b    | RAF Trained Regular Non-Commissioned Aircrew Demographics by Length of Service, Paid Rank and Trade as at 1 April 2022            | Page 56 |
| Table 7c    | RAF Trained Regular Ground Trades Demographics by Length of Service, Paid Rank and Trade as at 1 April 2022                       | Page 58 |
| Table 8a    | RAF Regular Officer Structures Ratio by Trained Strength as at 1 April 2022                                                       | Page 68 |
| Table 8b    | RAF Regular Non-Commissioned Aircrew Structures Ratio by Trained Strength as at 1 April 2022                                      | Page 69 |
| Table 8c    | RAF Regular Ground Trades Structures Ratio by Trained Strength as at 1 April 2022                                                 | Page 70 |
| Table 9a    | RAF Trained Regular Officer Structures Ratio by Workforce Requirement as at 1 April 2022                                          | Page 72 |
| Table 9b    | RAF Trained Regular Non-Commissioned Aircrew Structures Ratio by Workforce Requirement as at 1 April 2022                         | Page 73 |
| Table 9c    | RAF Trained Regular Ground Trades Structures Ratio by Workforce Requirement as at 1 April 2022                                    | Page 74 |
| Outflow Sta | atistics                                                                                                                          |         |
| Table 10a   | RAF Officer Outflow from Trained Regular Strength for the period FY17.18 to FY21.22                                               | Page 76 |
| Table 10b   | RAF Non-Commissioned Aircrew Outflow from Trained Regular Strength for the period FY17.19 to FY21.22                              | Page 80 |
| Table 10c   | RAF Ground Trades Outflow from Trained Regular Strength for the period FY17.18 to FY21.22                                         | Page 82 |
| Table 11    | RAF Outflow Numbers and Average Return of Service by Branch/Trade                                                                 | Page 90 |