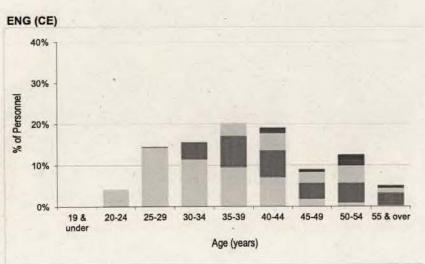

averages. Where the actual number of promotions to paid rank by trade is less than or equal to 5 but greater than zero, average age information has been suppressed and marked with a "-". Blank cells indicate no promotions have been recorded during the period.



Table 5a. RAF Trained Regular Officer Strength vs Workforce Requirement<sup>1</sup> by Branch & Rank
As at 1 April 2022









Table 5b. RAF Trained Regular Non-Commissioned Aircrew Strength vs Workforce Requirement<sup>1</sup> by Trade & Rank As at 1 April 2022

ì

Page 23



Table 5c. RAF Trained Regular Ground Trade Strength vs Workforce Requirement<sup>1</sup> by Trade & Rank
As at 1 April 2022













Table 6a. RAF Trained Regular Officer Demographics by Age, Paid Rank and Branch
As at 1 April 2022











































MUSIC

Due to the disclosiveness of the data this graph has been suppressed

# Table 6b. RAF Trained Regular Non-Commissioned Aircrew Demographics by Age, Paid Rank and Trade As at 1 April 2022



35-39

Age (years)

40-44

45-49

50-54

55 & over







19 & under

20-24

25-29

30-34









# Table 6c. RAF Trained Regular Ground Trade Demographics by Age, Paid Rank and Trade As at 1 April 2022

























































### TG15 Biomed/TG15 EHP/TG15 ODP/TG15 Ph Tech/TG15 Radiog

Due to the disclosiveness of the data these graphs have been suppressed



#### TG15 RAF Medic



## TG15 RN(A)

















# Table 7a. RAF Trained Regular Officer Demographics by Length of Service, Paid Rank and Branch As at 1 April 2022