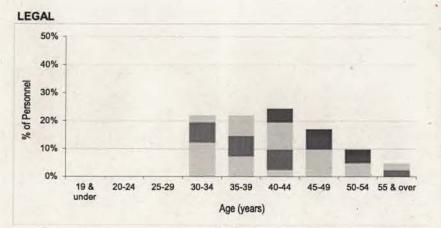

| passion.             | AM & A | ABOVE             | AV     | M                 | AIR C  | DRE               | GP C   | APT               | WG     | CDR               | SQN    | LDR               | FLT    | LT                |
|----------------------|--------|-------------------|--------|-------------------|--------|-------------------|--------|-------------------|--------|-------------------|--------|-------------------|--------|-------------------|
| BRANCH               | Number | Rate <sup>1</sup> |
| TOTAL                | -      | 7.0%              | 10     | 8.5%              | 20     | 6.8%              | 40     | 4.1%              | 150    | 7.7%              | 250    | 8.7%              | 360    | 76.5%             |
| PILOT                | ~      | 16.4%             | ~      | 10.2%             | ~      | 7.1%              | 10     | 7.8%              | 20     | 5.7%              | 50     | 5.6%              | 10     | 322.0%            |
| wso                  |        | 0.0%              | ~      | 18.8%             | ~      | 9.5%              | ~      | 2.0%              | 20     | 10.9%             | 10     | 10.0%             | ~      | 77.4%             |
| AIR OPS (CONTROL)    |        | -                 |        | 0.0%              | ~      | 7.3%              | ~      | 2,5%              | 10     | 9.0%              | 20     | 10.4%             | 40     | 44.8%             |
| AIR OPS (SYSTEMS)    | -      |                   | -      | 0.0%              | ~      | 8.3%              | ~      | 5.3%              | 10     | 11.0%             | 20     | 7.4%              | 50     | 79.9%             |
| INTELLIGENCE         |        | 0.0%              | -      | 0.0%              | -      | 0.0%              | ~      | 11.0%             | 10     | 13.0%             | 10     | 7.6%              | 30     | 62.0%             |
| REGT                 | -      | 0.0%              | -      | 0.0%              | 2.0    | 0.0%              | ~      | 1.8%              | ~      | . 5.7%            | 10     | 6.3%              | 20     | 57.7%             |
| PROVOST              | -      | -                 | -      | 0.0%              | -      | 0.0%              |        | 0.0%              | ~      | 10.9%             | 10     | 10.7%             | 20     | 71.9%             |
| ENG (AS)             |        | 0.0%              |        | 0.0%              | ~      | 3.6%              | ~      | 2.7%              | 10     | 5.0%              | 30     | 9.7%              | 50     | 93.8%             |
| ENG (CE)             |        | 0.0%              | ~      | 20.5%             | ~      | 11.1%             | ~      | 2.9%              | 10     | 6.0%              | 20     | 14.5%             | 40     | 96.7%             |
| LOGISTICS            | -      | 0.0%              | -      | 0.0%              | ~      | 19.5%             | ~      | 5.6%              | 10     | 8.2%              | 20     | 10.0%             | 50     | 85.2%             |
| PERS (SPT)           | -      | 0.0%              | *      | 0.0%              | ~      | 7.9%              | ~      | 4.1%              | 10     | 5.1%              | 20     | 8.2%              | 40     | 114.6%            |
| PERS (TRG)           |        |                   |        | 0.0%              | -      | 0.0%              |        | 0.0%              | 10     | 7.3%              | 10     | 8.8%              | 20     | 64.3%             |
| MEDICAL              | -      | 0.0%              | ~      | 33.3%             | ~      | 7.4%              | ~      | 1.0%              | 10     | 12.5%             | 10     | 24.3%             |        | 0.0%              |
| MSO (Mainstream/EHO) |        | -                 |        | -                 | -      | 0.0%              | ~      | 7.7%              | . ~    | 11.5%             | 10     | 22.2%             | ~      | 68.6%             |
| MSO (Physio)         |        |                   |        |                   |        | 0.0%              |        | 0.0%              | ~      | 8.6%              | ~      | 20.9%             | -      |                   |
| MNO                  | -      | -                 |        |                   |        | 0.0%              |        | 0.0%              | ~      | 2.8%              | 10     | 13.8%             |        | 0.0%              |
| CHAPLAIN             | -      | 0.0%              | -      |                   | -      | 0.0%              | ~      | 7.6%              | ~      | 3.0%              | ~      | 36.1%             |        |                   |
| DENTAL               |        | 0.0%              |        | -                 | -      | 0.0%              | ~      | 11.8%             | ~      | 14.3%             | ~      | 47.1%             | - 1    | 7.00              |
| LEGAL                | -      | 0.0%              |        | 0.0%              |        | 0.0%              | 150    | 0.0%              | ~      | 18.5%             | ~      | 8.7%              | -      |                   |
| MUSIC                | -      |                   | -      | -                 | -      | -                 | -      | 0.0%              |        | 0.0%              | ~      | 46.2%             | ~      | 266.7%            |