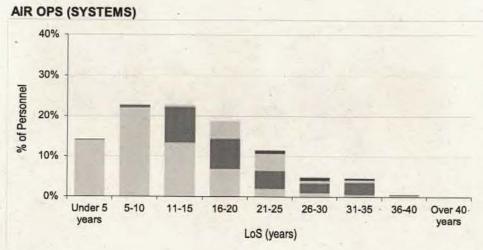

Table 3a. RAF Trained Regular Officer Average<sup>1</sup> Total Length of Service<sup>2</sup> on Paid Rank Promotion by Branch FY19.20 - FY21.22

| BRANCH               | AM & ABOVE        | AVM               | AIR CDRE          | GP CAPT            | WG CDR            | SQN LDR             | FLT LT             |
|----------------------|-------------------|-------------------|-------------------|--------------------|-------------------|---------------------|--------------------|
| TOTAL                | 32 years 9 months | 30 years 7 months | 28 years 0 months | 22 years 7 months  | 17 years 8 months | 15 years 4 months   | 7 years 9 months   |
| PILOT                | 32 years 9 months | 30 years 3 months | 29 years 4 months | 24 years 0 months  | 18 years 0 months | 14 years 5 months   | 5 years 5 months   |
| WSO                  |                   | -                 | 28 years 5 months | 24 years 4 months  | 21 years 3 months | 20 years 1 month    | 16 years 8 months  |
| AIR OPS (CONTROL)    |                   |                   |                   | 25 years 6 months  | 19 years 1 month  | 14 years 7 months   | 7 years 6 months   |
| AIR OPS (SYSTEMS)    |                   |                   |                   | 21 years 9 months  | 18 years 2 months | 16 years 0 months   | 7 years 7 months   |
| INTELLIGENCE         |                   |                   | -                 | 22 years 0 months  | 16 years 8 months | 12 years 10 months  | 6 years 2 months   |
| REGT                 |                   |                   | -                 | 24 years 8 months  | 20 years 1 month  | 13 years 9 months   | 7 years 8 months   |
| PROVOST              |                   |                   |                   |                    | 18 years 0 months | 16 years 0 months   | 8 years 4 months   |
| ENG (AS)             |                   | -                 | 27 years 7 months | 22 years 2 months  | 17 years 3 months | 15 years 4 months   | 8 years 2 months   |
| ENG (CE)             |                   |                   |                   | 22 years 10 months | 15 years 8 months | 17 years 8 months   | 9 years 6 months   |
| LOGISTICS            |                   |                   |                   | 23 years 1 month   | 18 years 2 months | . 18 years 6 months | 6 years 7 months   |
| PERS (SPT)           |                   | - 4               | 2                 | 21 years 2 months  | 17 years 5 months | 15 years 5 months   | 7 years 8 months   |
| PERS (TRG)           |                   |                   |                   |                    | 17 years 1 month  | 18 years 3 months   | 8 years 11 months  |
| MEDICAL              |                   | -                 | -                 | -                  | 14 years 3 months | 9 years 5 months    |                    |
| MSO (Mainstream/EHO) | 2                 |                   |                   |                    | -                 | 20 years 8 months   | 10 years 11 months |
| MSO (Physio)         |                   |                   |                   |                    |                   | 9 years 2 months    |                    |
| MNO                  |                   |                   |                   |                    | -                 | 16 years 2 months   | 2 years 3 months   |
| DENTAL               |                   |                   |                   | _                  |                   |                     |                    |
| CHAPLAIN             |                   |                   |                   |                    |                   | 3 years 0 months    |                    |
| LEGAL                |                   |                   |                   |                    | The Property      | 5 years 7 months    |                    |
| MUSIC                |                   |                   |                   |                    |                   |                     | THE WAY            |