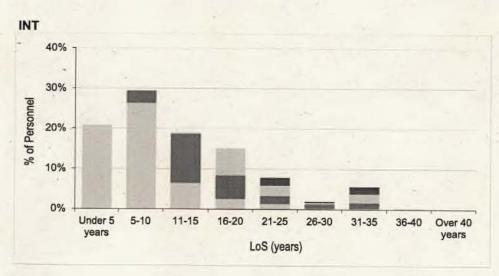

Table 3a. RAF Trained Regular Officer Average<sup>1</sup> Total Length of Service<sup>2</sup> on Paid Rank Promotion by Branch FY19.20 - FY21.22

| BRANCH               | AM & ABOVE        | AVM               | AIR CDRE          | GP CAPT            | WG CDR            | SQN LDR             | FLT LT             |
|----------------------|-------------------|-------------------|-------------------|--------------------|-------------------|---------------------|--------------------|
| TOTAL                | 32 years 9 months | 30 years 7 months | 28 years 0 months | 22 years 7 months  | 17 years 8 months | 15 years 4 months   | 7 years 9 months   |
| PILOT                | 32 years 9 months | 30 years 3 months | 29 years 4 months | 24 years 0 months  | 18 years 0 months | 14 years 5 months   | 5 years 5 months   |
| WSO                  |                   | -                 | 28 years 5 months | 24 years 4 months  | 21 years 3 months | 20 years 1 month    | 16 years 8 months  |
| AIR OPS (CONTROL)    |                   |                   |                   | 25 years 6 months  | 19 years 1 month  | 14 years 7 months   | 7 years 6 months   |
| AIR OPS (SYSTEMS)    |                   |                   |                   | 21 years 9 months  | 18 years 2 months | 16 years 0 months   | 7 years 7 months   |
| INTELLIGENCE         |                   |                   | -                 | 22 years 0 months  | 16 years 8 months | 12 years 10 months  | 6 years 2 months   |
| REGT                 |                   |                   | -                 | 24 years 8 months  | 20 years 1 month  | 13 years 9 months   | 7 years 8 months   |
| PROVOST              |                   |                   |                   |                    | 18 years 0 months | 16 years 0 months   | 8 years 4 months   |
| ENG (AS)             |                   | -                 | 27 years 7 months | 22 years 2 months  | 17 years 3 months | 15 years 4 months   | 8 years 2 months   |
| ENG (CE)             |                   |                   |                   | 22 years 10 months | 15 years 8 months | 17 years 8 months   | 9 years 6 months   |
| LOGISTICS            |                   |                   |                   | 23 years 1 month   | 18 years 2 months | . 18 years 6 months | 6 years 7 months   |
| PERS (SPT)           |                   | - 4               | 2                 | 21 years 2 months  | 17 years 5 months | 15 years 5 months   | 7 years 8 months   |
| PERS (TRG)           |                   |                   |                   |                    | 17 years 1 month  | 18 years 3 months   | 8 years 11 months  |
| MEDICAL              |                   | -                 | -                 | -                  | 14 years 3 months | 9 years 5 months    |                    |
| MSO (Mainstream/EHO) | 2                 |                   |                   |                    | -                 | 20 years 8 months   | 10 years 11 months |
| MSO (Physio)         |                   |                   |                   |                    |                   | 9 years 2 months    |                    |
| MNO                  |                   |                   |                   |                    | -                 | 16 years 2 months   | 2 years 3 months   |
| DENTAL               |                   |                   |                   | _                  |                   |                     |                    |
| CHAPLAIN             |                   |                   |                   |                    |                   | 3 years 0 months    |                    |
| LEGAL                |                   |                   |                   |                    | The Property      | 5 years 7 months    |                    |
| MUSIC                |                   |                   |                   |                    |                   |                     | THE WAY            |