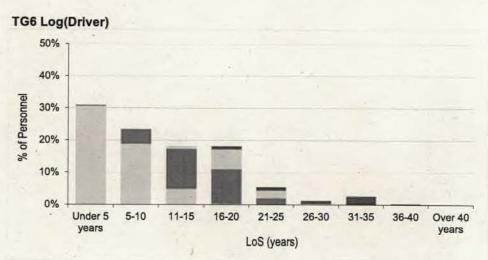

#### Contents

| intake and  | Fraining Flow Statistics                                                                                                          |         |
|-------------|-----------------------------------------------------------------------------------------------------------------------------------|---------|
| Table 1     | RAF Intake to Untrained Strength and Untrained to Trained Flows by Branch/Trade and Flow Type for FY21.22                         | Page 3  |
| Strength St | atistics                                                                                                                          | -       |
| Table 2a    | RAF Trained Regular Officer Paid Ranks Promotions by Branch for FY21.22                                                           | Page 8  |
| Table 2b    | RAF Trained Regular Other Ranks Paid Rank Promotions by Trade for FY21.22                                                         | Page 9  |
| Table 3a    | . RAF Trained Regular Officer Average Total Length of Service on Paid Rank Promotion by Branch for the period FY19.20 to FY21.22  | Page 11 |
| Table 3b    | RAF Trained Regular Other Ranks Average Total Length of Service on Paid Rank Promotion by Trade for the period FY19.20 to FY21.22 | Page 12 |
| Table 4a    | RAF Trained Regular Officer Average Age on Paid Rank Promotion by Branch for the period FY19.20 to FY21.22                        | Page 15 |
| Table 4b    | RAF Trained Regular Other Ranks Average Age on Paid Rank Promotion by Trade for the period FY19.20 to FY20.21                     | Page 16 |
| Table 5a    | RAF Trained Regular Officer Strength vs Workforce Requirement by Branch and Rank as at 1 April 2022                               | Page 19 |
| Table 5b    | RAF Trained Regular Non-Commissioned Aircrew Strength vs Workforce Requirement by Trade and Rank as at 1 April 2022               | Page 23 |
| Table 5c    | RAF Trained Regular Ground Trade Strength vs Workforce Requirement by Trade and Rank as at 1 April 2022                           | Page 24 |
| Table 6a    | RAF Trained Regular Officer Demographics by Age, Paid Rank and Branch as at 1 April 2022                                          | Page 32 |
| Table 6b    | RAF Trained Regular Non-Commissioned Officer Demographics by Age, Paid Rank and Trade as at 1 April 2022                          | Page 38 |
| Table 6c    | RAF Trained Regular Ground Trades Demographics by Age, Paid Rank and Trade as at 1 April 2022                                     | Page 40 |
| Table 7a    | RAF Trained Regular Officer Demographics by Length of Service, Paid Rank and Branch as at 1 April 2022                            | Page 50 |
| Table 7b    | RAF Trained Regular Non-Commissioned Aircrew Demographics by Length of Service, Paid Rank and Trade as at 1 April 2022            | Page 56 |
| Table 7c    | RAF Trained Regular Ground Trades Demographics by Length of Service, Paid Rank and Trade as at 1 April 2022                       | Page 58 |
| Table 8a    | RAF Regular Officer Structures Ratio by Trained Strength as at 1 April 2022                                                       | Page 68 |
| Table 8b    | RAF Regular Non-Commissioned Aircrew Structures Ratio by Trained Strength as at 1 April 2022                                      | Page 69 |
| Table 8c    | RAF Regular Ground Trades Structures Ratio by Trained Strength as at 1 April 2022                                                 | Page 70 |
| Table 9a    | RAF Trained Regular Officer Structures Ratio by Workforce Requirement as at 1 April 2022                                          | Page 72 |
| Table 9b    | RAF Trained Regular Non-Commissioned Aircrew Structures Ratio by Workforce Requirement as at 1 April 2022                         | Page 73 |
| Table 9c    | RAF Trained Regular Ground Trades Structures Ratio by Workforce Requirement as at 1 April 2022                                    | Page 74 |
| Outflow Sta | atistics                                                                                                                          |         |
| Table 10a   | RAF Officer Outflow from Trained Regular Strength for the period FY17.18 to FY21.22                                               | Page 76 |
| Table 10b   | RAF Non-Commissioned Aircrew Outflow from Trained Regular Strength for the period FY17.19 to FY21.22                              | Page 80 |
| Table 10c   | RAF Ground Trades Outflow from Trained Regular Strength for the period FY17.18 to FY21.22                                         | Page 82 |
| Table 11    | RAF Outflow Numbers and Average Return of Service by Branch/Trade                                                                 | Page 90 |