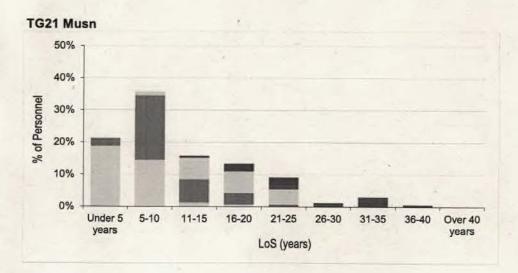

| GROUND TRADES    | wo                 | FS                | СТ       | SGT               | CPL               | SAC(T) or LCPL if Gnr |
|------------------|--------------------|-------------------|----------|-------------------|-------------------|-----------------------|
| TG18 LogS (Mov)  | 27 years 1 month   | 20 years 1 month  | 3 3 A 11 | 14 years 1 month  | 8 years 6 months  |                       |
| TG18 LogS (Sup)  | 31 years 0 months  | 21 years 1 month  |          | 18 years 5 months | 9 years 2 months  |                       |
| Trade Group 18   | 29 years 6 months  | 20 years 8 months |          | 16 years 8 months | 8 years 11 months |                       |
| TG19 LogS (AGS)  | 30 years 2 months  | 21 years 6 months |          | 17 years 6 months | 8 years 11 months |                       |
| TG19 LogS (Chef) | 28 years 11 months | 21 years 1 month  |          | 16 years 8 months | 11 years 1 month  |                       |
| Trade Group 19   | 29 years 6 months  | 21 years 3 months |          | 17 years 1 month  | 10 years 2 months |                       |
| TG21 Musn        |                    | 21 years 1 month  |          | 13 years 4 months | 6 years 3 months  |                       |
| Trade Group 21   |                    | 21 years 1 month  |          | 13 years 4 months | 6 years 3 months  |                       |