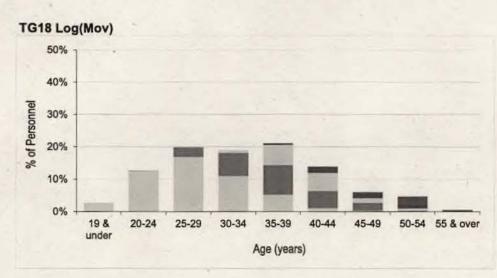

| GROUND TRADES     | W      | 0                 | F:     | 5                 | C       | Т                 | SG     | T                 | CP     | PL J              | SAC(T) or L | CPL if Gnr        |
|-------------------|--------|-------------------|--------|-------------------|---------|-------------------|--------|-------------------|--------|-------------------|-------------|-------------------|
| GROOMS TRADES     | Number | Rate <sup>1</sup> | Number | Rate <sup>1</sup> | Number  | Rate <sup>1</sup> | Number | Rate <sup>1</sup> | Number | Rate <sup>1</sup> | Number      | Rate <sup>1</sup> |
| TG14 Photo        | -      | 0.0%              | ~      | 5.0%              | -       |                   |        | 0.0%              | ~      | 6.9%              |             |                   |
| TG15 Biomed       |        | 0.0%              | -      | 0.0%              | 7 (20)  |                   | 38 77  | -                 |        | 1                 |             |                   |
| TG15 Dental Nurse | 1      | 0.0%              | - 1    | 0.0%              |         |                   | ~      | 12.2%             | ~      | 63.6%             | 1           |                   |
| TG15 EHP          |        | 0.0%              | ~      | 6.7%              |         |                   | *      | 0.0%              | ~      | 10.5%             |             | 0.09              |
| TG15 ODP          | -      | 0.0%              | ~      | 40.7%             | 1       |                   |        | 0.0%              | ~      | 15.1%             | ~           | 33.39             |
| TG15 Ph Tech      |        | 0.0%              |        | 0.0%              |         |                   | ~      | 19.2%             | ~      | 800.0%            |             |                   |
| TG15 Radiog       |        | 0.0%              | ~      | 75.0%             | 1 1     | 100               | ~      | 85.7%             |        |                   |             |                   |
| TG15 RAF Medic    | ~      | 13.2%             | ~      | 7.4%              |         | 7                 | 10     | 12.3%             | 20     | 13.6%             | 1           |                   |
| TG15 RN(A)        | ~      | 4.9%              | ~      | 1.2%              |         |                   | 10     | 6.3%              |        | -                 | 4.0         |                   |
| TG15 RN (MH)      | -      | 0.0%              | -      | 0.0%              | 1.00    |                   | ~      | 44.4%             |        |                   |             |                   |
| TG17 Pers(Spt)    | 20     | 15.6%             | 30     | 11.3%             |         |                   | 20     | 10.1%             | 10     | 3.6%              |             |                   |
| TG18 Log(Mov)     | ~      | 6.1%              | 10     | 4.6%              | 96 WILL |                   | 30     | 11.6%             | 40     | 8.9%              |             |                   |
| TG18 Log(Sup)     | ~      | 4.4%              | 20     | 8.2%              |         |                   | 40     | 10.7%             | 60     | 10.7%             | Brist !     |                   |
| TG19 Log(AGS)     | ~      | 7.4%              | ~      | 6.9%              | IV TO   |                   | 10     | 7.3%              | ~      | 2.7%              |             |                   |
| TG19 Log(Chef)    | ~      | 15.7%             | ~      | 6.6%              |         |                   | 10     | 5.4%              | 10     | 3.9%              |             |                   |
| TG21 Musn         |        | 0.0%              | ~      | 28.9%             |         | 0.0%              | ~      | 7.2%              | 10     | 15.0%             |             |                   |