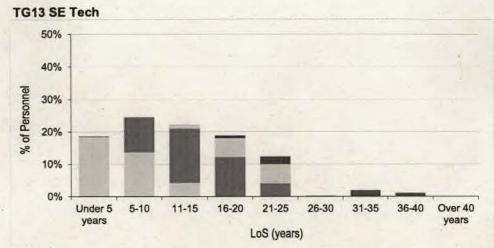

#### Contents

| intake and  | Fraining Flow Statistics                                                                                                          |         |
|-------------|-----------------------------------------------------------------------------------------------------------------------------------|---------|
| Table 1     | RAF Intake to Untrained Strength and Untrained to Trained Flows by Branch/Trade and Flow Type for FY21.22                         | Page 3  |
| Strength St | atistics                                                                                                                          | -       |
| Table 2a    | RAF Trained Regular Officer Paid Ranks Promotions by Branch for FY21.22                                                           | Page 8  |
| Table 2b    | RAF Trained Regular Other Ranks Paid Rank Promotions by Trade for FY21.22                                                         | Page 9  |
| Table 3a    | . RAF Trained Regular Officer Average Total Length of Service on Paid Rank Promotion by Branch for the period FY19.20 to FY21.22  | Page 11 |
| Table 3b    | RAF Trained Regular Other Ranks Average Total Length of Service on Paid Rank Promotion by Trade for the period FY19.20 to FY21.22 | Page 12 |
| Table 4a    | RAF Trained Regular Officer Average Age on Paid Rank Promotion by Branch for the period FY19.20 to FY21.22                        | Page 15 |
| Table 4b    | RAF Trained Regular Other Ranks Average Age on Paid Rank Promotion by Trade for the period FY19.20 to FY20.21                     | Page 16 |
| Table 5a    | RAF Trained Regular Officer Strength vs Workforce Requirement by Branch and Rank as at 1 April 2022                               | Page 19 |
| Table 5b    | RAF Trained Regular Non-Commissioned Aircrew Strength vs Workforce Requirement by Trade and Rank as at 1 April 2022               | Page 23 |
| Table 5c    | RAF Trained Regular Ground Trade Strength vs Workforce Requirement by Trade and Rank as at 1 April 2022                           | Page 24 |
| Table 6a    | RAF Trained Regular Officer Demographics by Age, Paid Rank and Branch as at 1 April 2022                                          | Page 32 |
| Table 6b    | RAF Trained Regular Non-Commissioned Officer Demographics by Age, Paid Rank and Trade as at 1 April 2022                          | Page 38 |
| Table 6c    | RAF Trained Regular Ground Trades Demographics by Age, Paid Rank and Trade as at 1 April 2022                                     | Page 40 |
| Table 7a    | RAF Trained Regular Officer Demographics by Length of Service, Paid Rank and Branch as at 1 April 2022                            | Page 50 |
| Table 7b    | RAF Trained Regular Non-Commissioned Aircrew Demographics by Length of Service, Paid Rank and Trade as at 1 April 2022            | Page 56 |
| Table 7c    | RAF Trained Regular Ground Trades Demographics by Length of Service, Paid Rank and Trade as at 1 April 2022                       | Page 58 |
| Table 8a    | RAF Regular Officer Structures Ratio by Trained Strength as at 1 April 2022                                                       | Page 68 |
| Table 8b    | RAF Regular Non-Commissioned Aircrew Structures Ratio by Trained Strength as at 1 April 2022                                      | Page 69 |
| Table 8c    | RAF Regular Ground Trades Structures Ratio by Trained Strength as at 1 April 2022                                                 | Page 70 |
| Table 9a    | RAF Trained Regular Officer Structures Ratio by Workforce Requirement as at 1 April 2022                                          | Page 72 |
| Table 9b    | RAF Trained Regular Non-Commissioned Aircrew Structures Ratio by Workforce Requirement as at 1 April 2022                         | Page 73 |
| Table 9c    | RAF Trained Regular Ground Trades Structures Ratio by Workforce Requirement as at 1 April 2022                                    | Page 74 |
| Outflow Sta | atistics                                                                                                                          |         |
| Table 10a   | RAF Officer Outflow from Trained Regular Strength for the period FY17.18 to FY21.22                                               | Page 76 |
| Table 10b   | RAF Non-Commissioned Aircrew Outflow from Trained Regular Strength for the period FY17.19 to FY21.22                              | Page 80 |
| Table 10c   | RAF Ground Trades Outflow from Trained Regular Strength for the period FY17.18 to FY21.22                                         | Page 82 |
| Table 11    | RAF Outflow Numbers and Average Return of Service by Branch/Trade                                                                 | Page 90 |