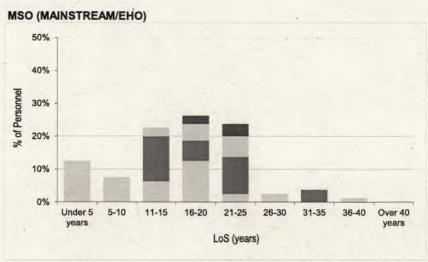

#### Contents

| intake and  | Fraining Flow Statistics                                                                                                          |         |
|-------------|-----------------------------------------------------------------------------------------------------------------------------------|---------|
| Table 1     | RAF Intake to Untrained Strength and Untrained to Trained Flows by Branch/Trade and Flow Type for FY21.22                         | Page 3  |
| Strength St | atistics                                                                                                                          | -       |
| Table 2a    | RAF Trained Regular Officer Paid Ranks Promotions by Branch for FY21.22                                                           | Page 8  |
| Table 2b    | RAF Trained Regular Other Ranks Paid Rank Promotions by Trade for FY21.22                                                         | Page 9  |
| Table 3a    | . RAF Trained Regular Officer Average Total Length of Service on Paid Rank Promotion by Branch for the period FY19.20 to FY21.22  | Page 11 |
| Table 3b    | RAF Trained Regular Other Ranks Average Total Length of Service on Paid Rank Promotion by Trade for the period FY19.20 to FY21.22 | Page 12 |
| Table 4a    | RAF Trained Regular Officer Average Age on Paid Rank Promotion by Branch for the period FY19.20 to FY21.22                        | Page 15 |
| Table 4b    | RAF Trained Regular Other Ranks Average Age on Paid Rank Promotion by Trade for the period FY19.20 to FY20.21                     | Page 16 |
| Table 5a    | RAF Trained Regular Officer Strength vs Workforce Requirement by Branch and Rank as at 1 April 2022                               | Page 19 |
| Table 5b    | RAF Trained Regular Non-Commissioned Aircrew Strength vs Workforce Requirement by Trade and Rank as at 1 April 2022               | Page 23 |
| Table 5c    | RAF Trained Regular Ground Trade Strength vs Workforce Requirement by Trade and Rank as at 1 April 2022                           | Page 24 |
| Table 6a    | RAF Trained Regular Officer Demographics by Age, Paid Rank and Branch as at 1 April 2022                                          | Page 32 |
| Table 6b    | RAF Trained Regular Non-Commissioned Officer Demographics by Age, Paid Rank and Trade as at 1 April 2022                          | Page 38 |
| Table 6c    | RAF Trained Regular Ground Trades Demographics by Age, Paid Rank and Trade as at 1 April 2022                                     | Page 40 |
| Table 7a    | RAF Trained Regular Officer Demographics by Length of Service, Paid Rank and Branch as at 1 April 2022                            | Page 50 |
| Table 7b    | RAF Trained Regular Non-Commissioned Aircrew Demographics by Length of Service, Paid Rank and Trade as at 1 April 2022            | Page 56 |
| Table 7c    | RAF Trained Regular Ground Trades Demographics by Length of Service, Paid Rank and Trade as at 1 April 2022                       | Page 58 |
| Table 8a    | RAF Regular Officer Structures Ratio by Trained Strength as at 1 April 2022                                                       | Page 68 |
| Table 8b    | RAF Regular Non-Commissioned Aircrew Structures Ratio by Trained Strength as at 1 April 2022                                      | Page 69 |
| Table 8c    | RAF Regular Ground Trades Structures Ratio by Trained Strength as at 1 April 2022                                                 | Page 70 |
| Table 9a    | RAF Trained Regular Officer Structures Ratio by Workforce Requirement as at 1 April 2022                                          | Page 72 |
| Table 9b    | RAF Trained Regular Non-Commissioned Aircrew Structures Ratio by Workforce Requirement as at 1 April 2022                         | Page 73 |
| Table 9c    | RAF Trained Regular Ground Trades Structures Ratio by Workforce Requirement as at 1 April 2022                                    | Page 74 |
| Outflow Sta | atistics                                                                                                                          |         |
| Table 10a   | RAF Officer Outflow from Trained Regular Strength for the period FY17.18 to FY21.22                                               | Page 76 |
| Table 10b   | RAF Non-Commissioned Aircrew Outflow from Trained Regular Strength for the period FY17.19 to FY21.22                              | Page 80 |
| Table 10c   | RAF Ground Trades Outflow from Trained Regular Strength for the period FY17.18 to FY21.22                                         | Page 82 |
| Table 11    | RAF Outflow Numbers and Average Return of Service by Branch/Trade                                                                 | Page 90 |