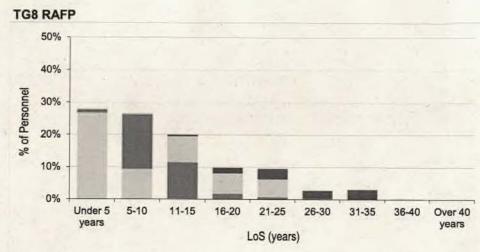

#### Contents

| intake and  | Fraining Flow Statistics                                                                                                          |         |
|-------------|-----------------------------------------------------------------------------------------------------------------------------------|---------|
| Table 1     | RAF Intake to Untrained Strength and Untrained to Trained Flows by Branch/Trade and Flow Type for FY21.22                         | Page 3  |
| Strength St | atistics                                                                                                                          | -       |
| Table 2a    | RAF Trained Regular Officer Paid Ranks Promotions by Branch for FY21.22                                                           | Page 8  |
| Table 2b    | RAF Trained Regular Other Ranks Paid Rank Promotions by Trade for FY21.22                                                         | Page 9  |
| Table 3a    | . RAF Trained Regular Officer Average Total Length of Service on Paid Rank Promotion by Branch for the period FY19.20 to FY21.22  | Page 11 |
| Table 3b    | RAF Trained Regular Other Ranks Average Total Length of Service on Paid Rank Promotion by Trade for the period FY19.20 to FY21.22 | Page 12 |
| Table 4a    | RAF Trained Regular Officer Average Age on Paid Rank Promotion by Branch for the period FY19.20 to FY21.22                        | Page 15 |
| Table 4b    | RAF Trained Regular Other Ranks Average Age on Paid Rank Promotion by Trade for the period FY19.20 to FY20.21                     | Page 16 |
| Table 5a    | RAF Trained Regular Officer Strength vs Workforce Requirement by Branch and Rank as at 1 April 2022                               | Page 19 |
| Table 5b    | RAF Trained Regular Non-Commissioned Aircrew Strength vs Workforce Requirement by Trade and Rank as at 1 April 2022               | Page 23 |
| Table 5c    | RAF Trained Regular Ground Trade Strength vs Workforce Requirement by Trade and Rank as at 1 April 2022                           | Page 24 |
| Table 6a    | RAF Trained Regular Officer Demographics by Age, Paid Rank and Branch as at 1 April 2022                                          | Page 32 |
| Table 6b    | RAF Trained Regular Non-Commissioned Officer Demographics by Age, Paid Rank and Trade as at 1 April 2022                          | Page 38 |
| Table 6c    | RAF Trained Regular Ground Trades Demographics by Age, Paid Rank and Trade as at 1 April 2022                                     | Page 40 |
| Table 7a    | RAF Trained Regular Officer Demographics by Length of Service, Paid Rank and Branch as at 1 April 2022                            | Page 50 |
| Table 7b    | RAF Trained Regular Non-Commissioned Aircrew Demographics by Length of Service, Paid Rank and Trade as at 1 April 2022            | Page 56 |
| Table 7c    | RAF Trained Regular Ground Trades Demographics by Length of Service, Paid Rank and Trade as at 1 April 2022                       | Page 58 |
| Table 8a    | RAF Regular Officer Structures Ratio by Trained Strength as at 1 April 2022                                                       | Page 68 |
| Table 8b    | RAF Regular Non-Commissioned Aircrew Structures Ratio by Trained Strength as at 1 April 2022                                      | Page 69 |
| Table 8c    | RAF Regular Ground Trades Structures Ratio by Trained Strength as at 1 April 2022                                                 | Page 70 |
| Table 9a    | RAF Trained Regular Officer Structures Ratio by Workforce Requirement as at 1 April 2022                                          | Page 72 |
| Table 9b    | RAF Trained Regular Non-Commissioned Aircrew Structures Ratio by Workforce Requirement as at 1 April 2022                         | Page 73 |
| Table 9c    | RAF Trained Regular Ground Trades Structures Ratio by Workforce Requirement as at 1 April 2022                                    | Page 74 |
| Outflow Sta | atistics                                                                                                                          |         |
| Table 10a   | RAF Officer Outflow from Trained Regular Strength for the period FY17.18 to FY21.22                                               | Page 76 |
| Table 10b   | RAF Non-Commissioned Aircrew Outflow from Trained Regular Strength for the period FY17.19 to FY21.22                              | Page 80 |
| Table 10c   | RAF Ground Trades Outflow from Trained Regular Strength for the period FY17.18 to FY21.22                                         | Page 82 |
| Table 11    | RAF Outflow Numbers and Average Return of Service by Branch/Trade                                                                 | Page 90 |