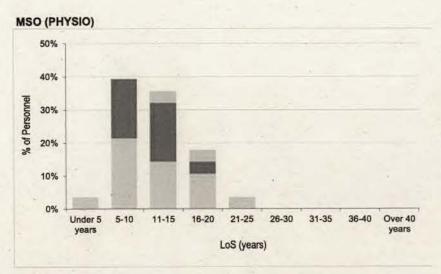

#### Contents

| intake and  | Fraining Flow Statistics                                                                                                          |         |
|-------------|-----------------------------------------------------------------------------------------------------------------------------------|---------|
| Table 1     | RAF Intake to Untrained Strength and Untrained to Trained Flows by Branch/Trade and Flow Type for FY21.22                         | Page 3  |
| Strength St | atistics                                                                                                                          | -       |
| Table 2a    | RAF Trained Regular Officer Paid Ranks Promotions by Branch for FY21.22                                                           | Page 8  |
| Table 2b    | RAF Trained Regular Other Ranks Paid Rank Promotions by Trade for FY21.22                                                         | Page 9  |
| Table 3a    | . RAF Trained Regular Officer Average Total Length of Service on Paid Rank Promotion by Branch for the period FY19.20 to FY21.22  | Page 11 |
| Table 3b    | RAF Trained Regular Other Ranks Average Total Length of Service on Paid Rank Promotion by Trade for the period FY19.20 to FY21.22 | Page 12 |
| Table 4a    | RAF Trained Regular Officer Average Age on Paid Rank Promotion by Branch for the period FY19.20 to FY21.22                        | Page 15 |
| Table 4b    | RAF Trained Regular Other Ranks Average Age on Paid Rank Promotion by Trade for the period FY19.20 to FY20.21                     | Page 16 |
| Table 5a    | RAF Trained Regular Officer Strength vs Workforce Requirement by Branch and Rank as at 1 April 2022                               | Page 19 |
| Table 5b    | RAF Trained Regular Non-Commissioned Aircrew Strength vs Workforce Requirement by Trade and Rank as at 1 April 2022               | Page 23 |
| Table 5c    | RAF Trained Regular Ground Trade Strength vs Workforce Requirement by Trade and Rank as at 1 April 2022                           | Page 24 |
| Table 6a    | RAF Trained Regular Officer Demographics by Age, Paid Rank and Branch as at 1 April 2022                                          | Page 32 |
| Table 6b    | RAF Trained Regular Non-Commissioned Officer Demographics by Age, Paid Rank and Trade as at 1 April 2022                          | Page 38 |
| Table 6c    | RAF Trained Regular Ground Trades Demographics by Age, Paid Rank and Trade as at 1 April 2022                                     | Page 40 |
| Table 7a    | RAF Trained Regular Officer Demographics by Length of Service, Paid Rank and Branch as at 1 April 2022                            | Page 50 |
| Table 7b    | RAF Trained Regular Non-Commissioned Aircrew Demographics by Length of Service, Paid Rank and Trade as at 1 April 2022            | Page 56 |
| Table 7c    | RAF Trained Regular Ground Trades Demographics by Length of Service, Paid Rank and Trade as at 1 April 2022                       | Page 58 |
| Table 8a    | RAF Regular Officer Structures Ratio by Trained Strength as at 1 April 2022                                                       | Page 68 |
| Table 8b    | RAF Regular Non-Commissioned Aircrew Structures Ratio by Trained Strength as at 1 April 2022                                      | Page 69 |
| Table 8c    | RAF Regular Ground Trades Structures Ratio by Trained Strength as at 1 April 2022                                                 | Page 70 |
| Table 9a    | RAF Trained Regular Officer Structures Ratio by Workforce Requirement as at 1 April 2022                                          | Page 72 |
| Table 9b    | RAF Trained Regular Non-Commissioned Aircrew Structures Ratio by Workforce Requirement as at 1 April 2022                         | Page 73 |
| Table 9c    | RAF Trained Regular Ground Trades Structures Ratio by Workforce Requirement as at 1 April 2022                                    | Page 74 |
| Outflow Sta | atistics                                                                                                                          |         |
| Table 10a   | RAF Officer Outflow from Trained Regular Strength for the period FY17.18 to FY21.22                                               | Page 76 |
| Table 10b   | RAF Non-Commissioned Aircrew Outflow from Trained Regular Strength for the period FY17.19 to FY21.22                              | Page 80 |
| Table 10c   | RAF Ground Trades Outflow from Trained Regular Strength for the period FY17.18 to FY21.22                                         | Page 82 |
| Table 11    | RAF Outflow Numbers and Average Return of Service by Branch/Trade                                                                 | Page 90 |