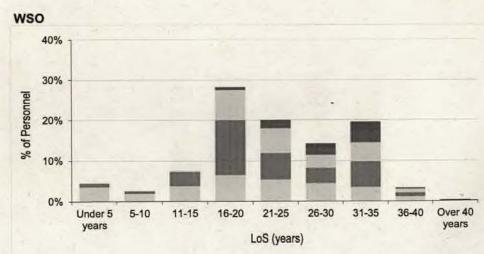

Table 3a. RAF Trained Regular Officer Average<sup>1</sup> Total Length of Service<sup>2</sup> on Paid Rank Promotion by Branch FY19.20 - FY21.22

| BRANCH               | AM & ABOVE        | AVM               | AIR CDRE          | GP CAPT            | WG CDR            | SQN LDR             | FLT LT             |
|----------------------|-------------------|-------------------|-------------------|--------------------|-------------------|---------------------|--------------------|
| TOTAL                | 32 years 9 months | 30 years 7 months | 28 years 0 months | 22 years 7 months  | 17 years 8 months | 15 years 4 months   | 7 years 9 months   |
| PILOT                | 32 years 9 months | 30 years 3 months | 29 years 4 months | 24 years 0 months  | 18 years 0 months | 14 years 5 months   | 5 years 5 months   |
| WSO                  |                   | -                 | 28 years 5 months | 24 years 4 months  | 21 years 3 months | 20 years 1 month    | 16 years 8 months  |
| AIR OPS (CONTROL)    |                   |                   |                   | 25 years 6 months  | 19 years 1 month  | 14 years 7 months   | 7 years 6 months   |
| AIR OPS (SYSTEMS)    |                   |                   |                   | 21 years 9 months  | 18 years 2 months | 16 years 0 months   | 7 years 7 months   |
| INTELLIGENCE         |                   |                   | -                 | 22 years 0 months  | 16 years 8 months | 12 years 10 months  | 6 years 2 months   |
| REGT                 |                   |                   | -                 | 24 years 8 months  | 20 years 1 month  | 13 years 9 months   | 7 years 8 months   |
| PROVOST              |                   |                   |                   |                    | 18 years 0 months | 16 years 0 months   | 8 years 4 months   |
| ENG (AS)             |                   | -                 | 27 years 7 months | 22 years 2 months  | 17 years 3 months | 15 years 4 months   | 8 years 2 months   |
| ENG (CE)             |                   |                   |                   | 22 years 10 months | 15 years 8 months | 17 years 8 months   | 9 years 6 months   |
| LOGISTICS            |                   |                   |                   | 23 years 1 month   | 18 years 2 months | . 18 years 6 months | 6 years 7 months   |
| PERS (SPT)           |                   | - 4               | 2                 | 21 years 2 months  | 17 years 5 months | 15 years 5 months   | 7 years 8 months   |
| PERS (TRG)           |                   |                   |                   |                    | 17 years 1 month  | 18 years 3 months   | 8 years 11 months  |
| MEDICAL              |                   | -                 | -                 | -                  | 14 years 3 months | 9 years 5 months    |                    |
| MSO (Mainstream/EHO) | 2                 |                   |                   |                    | -                 | 20 years 8 months   | 10 years 11 months |
| MSO (Physio)         |                   |                   |                   |                    |                   | 9 years 2 months    |                    |
| MNO                  |                   |                   |                   |                    | -                 | 16 years 2 months   | 2 years 3 months   |
| DENTAL               |                   |                   |                   | _                  |                   |                     |                    |
| CHAPLAIN             |                   |                   |                   |                    |                   | 3 years 0 months    |                    |
| LEGAL                |                   |                   |                   |                    | The Property      | 5 years 7 months    |                    |
| MUSIC                |                   |                   |                   |                    |                   |                     | THE WAY            |