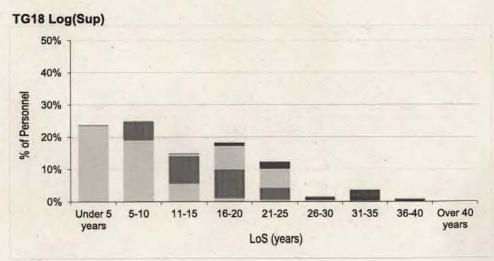

| GROUND TRADES    | wo                 | FS                | СТ       | SGT               | CPL               | SAC(T) or LCPL if Gnr |
|------------------|--------------------|-------------------|----------|-------------------|-------------------|-----------------------|
| TG18 LogS (Mov)  | 27 years 1 month   | 20 years 1 month  | 3 3 A 11 | 14 years 1 month  | 8 years 6 months  |                       |
| TG18 LogS (Sup)  | 31 years 0 months  | 21 years 1 month  |          | 18 years 5 months | 9 years 2 months  |                       |
| Trade Group 18   | 29 years 6 months  | 20 years 8 months |          | 16 years 8 months | 8 years 11 months |                       |
| TG19 LogS (AGS)  | 30 years 2 months  | 21 years 6 months |          | 17 years 6 months | 8 years 11 months |                       |
| TG19 LogS (Chef) | 28 years 11 months | 21 years 1 month  |          | 16 years 8 months | 11 years 1 month  |                       |
| Trade Group 19   | 29 years 6 months  | 21 years 3 months |          | 17 years 1 month  | 10 years 2 months |                       |
| TG21 Musn        |                    | 21 years 1 month  |          | 13 years 4 months | 6 years 3 months  |                       |
| Trade Group 21   |                    | 21 years 1 month  |          | 13 years 4 months | 6 years 3 months  |                       |