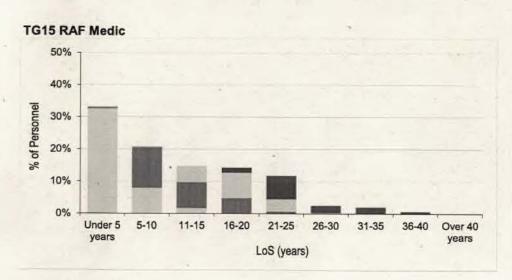

#### Contents

| intake and  | Fraining Flow Statistics                                                                                                          |         |
|-------------|-----------------------------------------------------------------------------------------------------------------------------------|---------|
| Table 1     | RAF Intake to Untrained Strength and Untrained to Trained Flows by Branch/Trade and Flow Type for FY21.22                         | Page 3  |
| Strength St | atistics                                                                                                                          | -       |
| Table 2a    | RAF Trained Regular Officer Paid Ranks Promotions by Branch for FY21.22                                                           | Page 8  |
| Table 2b    | RAF Trained Regular Other Ranks Paid Rank Promotions by Trade for FY21.22                                                         | Page 9  |
| Table 3a    | . RAF Trained Regular Officer Average Total Length of Service on Paid Rank Promotion by Branch for the period FY19.20 to FY21.22  | Page 11 |
| Table 3b    | RAF Trained Regular Other Ranks Average Total Length of Service on Paid Rank Promotion by Trade for the period FY19.20 to FY21.22 | Page 12 |
| Table 4a    | RAF Trained Regular Officer Average Age on Paid Rank Promotion by Branch for the period FY19.20 to FY21.22                        | Page 15 |
| Table 4b    | RAF Trained Regular Other Ranks Average Age on Paid Rank Promotion by Trade for the period FY19.20 to FY20.21                     | Page 16 |
| Table 5a    | RAF Trained Regular Officer Strength vs Workforce Requirement by Branch and Rank as at 1 April 2022                               | Page 19 |
| Table 5b    | RAF Trained Regular Non-Commissioned Aircrew Strength vs Workforce Requirement by Trade and Rank as at 1 April 2022               | Page 23 |
| Table 5c    | RAF Trained Regular Ground Trade Strength vs Workforce Requirement by Trade and Rank as at 1 April 2022                           | Page 24 |
| Table 6a    | RAF Trained Regular Officer Demographics by Age, Paid Rank and Branch as at 1 April 2022                                          | Page 32 |
| Table 6b    | RAF Trained Regular Non-Commissioned Officer Demographics by Age, Paid Rank and Trade as at 1 April 2022                          | Page 38 |
| Table 6c    | RAF Trained Regular Ground Trades Demographics by Age, Paid Rank and Trade as at 1 April 2022                                     | Page 40 |
| Table 7a    | RAF Trained Regular Officer Demographics by Length of Service, Paid Rank and Branch as at 1 April 2022                            | Page 50 |
| Table 7b    | RAF Trained Regular Non-Commissioned Aircrew Demographics by Length of Service, Paid Rank and Trade as at 1 April 2022            | Page 56 |
| Table 7c    | RAF Trained Regular Ground Trades Demographics by Length of Service, Paid Rank and Trade as at 1 April 2022                       | Page 58 |
| Table 8a    | RAF Regular Officer Structures Ratio by Trained Strength as at 1 April 2022                                                       | Page 68 |
| Table 8b    | RAF Regular Non-Commissioned Aircrew Structures Ratio by Trained Strength as at 1 April 2022                                      | Page 69 |
| Table 8c    | RAF Regular Ground Trades Structures Ratio by Trained Strength as at 1 April 2022                                                 | Page 70 |
| Table 9a    | RAF Trained Regular Officer Structures Ratio by Workforce Requirement as at 1 April 2022                                          | Page 72 |
| Table 9b    | RAF Trained Regular Non-Commissioned Aircrew Structures Ratio by Workforce Requirement as at 1 April 2022                         | Page 73 |
| Table 9c    | RAF Trained Regular Ground Trades Structures Ratio by Workforce Requirement as at 1 April 2022                                    | Page 74 |
| Outflow Sta | atistics                                                                                                                          |         |
| Table 10a   | RAF Officer Outflow from Trained Regular Strength for the period FY17.18 to FY21.22                                               | Page 76 |
| Table 10b   | RAF Non-Commissioned Aircrew Outflow from Trained Regular Strength for the period FY17.19 to FY21.22                              | Page 80 |
| Table 10c   | RAF Ground Trades Outflow from Trained Regular Strength for the period FY17.18 to FY21.22                                         | Page 82 |
| Table 11    | RAF Outflow Numbers and Average Return of Service by Branch/Trade                                                                 | Page 90 |