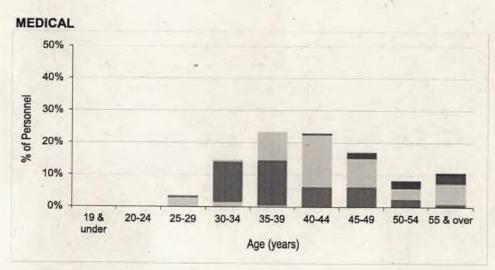

#### Contents

| intake and  | Fraining Flow Statistics                                                                                                          |         |
|-------------|-----------------------------------------------------------------------------------------------------------------------------------|---------|
| Table 1     | RAF Intake to Untrained Strength and Untrained to Trained Flows by Branch/Trade and Flow Type for FY21.22                         | Page 3  |
| Strength St | atistics                                                                                                                          | -       |
| Table 2a    | RAF Trained Regular Officer Paid Ranks Promotions by Branch for FY21.22                                                           | Page 8  |
| Table 2b    | RAF Trained Regular Other Ranks Paid Rank Promotions by Trade for FY21.22                                                         | Page 9  |
| Table 3a    | . RAF Trained Regular Officer Average Total Length of Service on Paid Rank Promotion by Branch for the period FY19.20 to FY21.22  | Page 11 |
| Table 3b    | RAF Trained Regular Other Ranks Average Total Length of Service on Paid Rank Promotion by Trade for the period FY19.20 to FY21.22 | Page 12 |
| Table 4a    | RAF Trained Regular Officer Average Age on Paid Rank Promotion by Branch for the period FY19.20 to FY21.22                        | Page 15 |
| Table 4b    | RAF Trained Regular Other Ranks Average Age on Paid Rank Promotion by Trade for the period FY19.20 to FY20.21                     | Page 16 |
| Table 5a    | RAF Trained Regular Officer Strength vs Workforce Requirement by Branch and Rank as at 1 April 2022                               | Page 19 |
| Table 5b    | RAF Trained Regular Non-Commissioned Aircrew Strength vs Workforce Requirement by Trade and Rank as at 1 April 2022               | Page 23 |
| Table 5c    | RAF Trained Regular Ground Trade Strength vs Workforce Requirement by Trade and Rank as at 1 April 2022                           | Page 24 |
| Table 6a    | RAF Trained Regular Officer Demographics by Age, Paid Rank and Branch as at 1 April 2022                                          | Page 32 |
| Table 6b    | RAF Trained Regular Non-Commissioned Officer Demographics by Age, Paid Rank and Trade as at 1 April 2022                          | Page 38 |
| Table 6c    | RAF Trained Regular Ground Trades Demographics by Age, Paid Rank and Trade as at 1 April 2022                                     | Page 40 |
| Table 7a    | RAF Trained Regular Officer Demographics by Length of Service, Paid Rank and Branch as at 1 April 2022                            | Page 50 |
| Table 7b    | RAF Trained Regular Non-Commissioned Aircrew Demographics by Length of Service, Paid Rank and Trade as at 1 April 2022            | Page 56 |
| Table 7c    | RAF Trained Regular Ground Trades Demographics by Length of Service, Paid Rank and Trade as at 1 April 2022                       | Page 58 |
| Table 8a    | RAF Regular Officer Structures Ratio by Trained Strength as at 1 April 2022                                                       | Page 68 |
| Table 8b    | RAF Regular Non-Commissioned Aircrew Structures Ratio by Trained Strength as at 1 April 2022                                      | Page 69 |
| Table 8c    | RAF Regular Ground Trades Structures Ratio by Trained Strength as at 1 April 2022                                                 | Page 70 |
| Table 9a    | RAF Trained Regular Officer Structures Ratio by Workforce Requirement as at 1 April 2022                                          | Page 72 |
| Table 9b    | RAF Trained Regular Non-Commissioned Aircrew Structures Ratio by Workforce Requirement as at 1 April 2022                         | Page 73 |
| Table 9c    | RAF Trained Regular Ground Trades Structures Ratio by Workforce Requirement as at 1 April 2022                                    | Page 74 |
| Outflow Sta | atistics                                                                                                                          |         |
| Table 10a   | RAF Officer Outflow from Trained Regular Strength for the period FY17.18 to FY21.22                                               | Page 76 |
| Table 10b   | RAF Non-Commissioned Aircrew Outflow from Trained Regular Strength for the period FY17.19 to FY21.22                              | Page 80 |
| Table 10c   | RAF Ground Trades Outflow from Trained Regular Strength for the period FY17.18 to FY21.22                                         | Page 82 |
| Table 11    | RAF Outflow Numbers and Average Return of Service by Branch/Trade                                                                 | Page 90 |