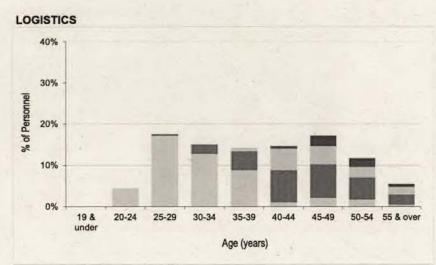

erages. Where the actual number of promotions to paid rank by trade is less than or equal to 5 but greater than zero, average age information has been suppressed and marked with a "-". Blank cells indicate no promotions have been recorded during the period.



Table 5a. RAF Trained Regular Officer Strength vs Workforce Requirement<sup>1</sup> by Branch & Rank
As at 1 April 2022









Table 5b. RAF Trained Regular Non-Commissioned Aircrew Strength vs Workforce Requirement<sup>1</sup> by Trade & Rank As at 1 April 2022

ì

Page 23



Table 5c. RAF Trained Regular Ground Trade Strength vs Workforce Requirement<sup>1</sup> by Trade & Rank
As at 1 April 2022













Table 6a. RAF Trained Regular Officer Demographics by Age, Paid Rank and Branch
As at 1 April 2022











































MUSIC

Due to the disclosiveness of the data this graph has been suppressed

# Table 6b. RAF Trained Regular Non-Commissioned Aircrew Demographics by Age, Paid Rank and Trade As at 1 April 2022



35-39

Age (years)

40-44

45-49

50-54

55 & over







19 & under

20-24

25-29

30-34









# Table 6c. RAF Trained Regular Ground Trade Demographics by Age, Paid Rank and Trade As at 1 April 2022

























































### TG15 Biomed/TG15 EHP/TG15 ODP/TG15 Ph Tech/TG15 Radiog

Due to the disclosiveness of the data these graphs have been suppressed



#### TG15 RAF Medic



## TG15 RN(A)

















# Table 7a. RAF Trained Regular Officer Demographics by Length of Service, Paid Rank and Branch As at 1 April 2022