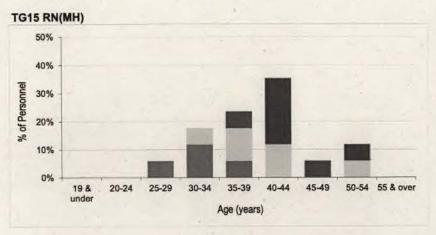

#### Contents

| intake and  | Fraining Flow Statistics                                                                                                          |         |
|-------------|-----------------------------------------------------------------------------------------------------------------------------------|---------|
| Table 1     | RAF Intake to Untrained Strength and Untrained to Trained Flows by Branch/Trade and Flow Type for FY21.22                         | Page 3  |
| Strength St | atistics                                                                                                                          | -       |
| Table 2a    | RAF Trained Regular Officer Paid Ranks Promotions by Branch for FY21.22                                                           | Page 8  |
| Table 2b    | RAF Trained Regular Other Ranks Paid Rank Promotions by Trade for FY21.22                                                         | Page 9  |
| Table 3a    | . RAF Trained Regular Officer Average Total Length of Service on Paid Rank Promotion by Branch for the period FY19.20 to FY21.22  | Page 11 |
| Table 3b    | RAF Trained Regular Other Ranks Average Total Length of Service on Paid Rank Promotion by Trade for the period FY19.20 to FY21.22 | Page 12 |
| Table 4a    | RAF Trained Regular Officer Average Age on Paid Rank Promotion by Branch for the period FY19.20 to FY21.22                        | Page 15 |
| Table 4b    | RAF Trained Regular Other Ranks Average Age on Paid Rank Promotion by Trade for the period FY19.20 to FY20.21                     | Page 16 |
| Table 5a    | RAF Trained Regular Officer Strength vs Workforce Requirement by Branch and Rank as at 1 April 2022                               | Page 19 |
| Table 5b    | RAF Trained Regular Non-Commissioned Aircrew Strength vs Workforce Requirement by Trade and Rank as at 1 April 2022               | Page 23 |
| Table 5c    | RAF Trained Regular Ground Trade Strength vs Workforce Requirement by Trade and Rank as at 1 April 2022                           | Page 24 |
| Table 6a    | RAF Trained Regular Officer Demographics by Age, Paid Rank and Branch as at 1 April 2022                                          | Page 32 |
| Table 6b    | RAF Trained Regular Non-Commissioned Officer Demographics by Age, Paid Rank and Trade as at 1 April 2022                          | Page 38 |
| Table 6c    | RAF Trained Regular Ground Trades Demographics by Age, Paid Rank and Trade as at 1 April 2022                                     | Page 40 |
| Table 7a    | RAF Trained Regular Officer Demographics by Length of Service, Paid Rank and Branch as at 1 April 2022                            | Page 50 |
| Table 7b    | RAF Trained Regular Non-Commissioned Aircrew Demographics by Length of Service, Paid Rank and Trade as at 1 April 2022            | Page 56 |
| Table 7c    | RAF Trained Regular Ground Trades Demographics by Length of Service, Paid Rank and Trade as at 1 April 2022                       | Page 58 |
| Table 8a    | RAF Regular Officer Structures Ratio by Trained Strength as at 1 April 2022                                                       | Page 68 |
| Table 8b    | RAF Regular Non-Commissioned Aircrew Structures Ratio by Trained Strength as at 1 April 2022                                      | Page 69 |
| Table 8c    | RAF Regular Ground Trades Structures Ratio by Trained Strength as at 1 April 2022                                                 | Page 70 |
| Table 9a    | RAF Trained Regular Officer Structures Ratio by Workforce Requirement as at 1 April 2022                                          | Page 72 |
| Table 9b    | RAF Trained Regular Non-Commissioned Aircrew Structures Ratio by Workforce Requirement as at 1 April 2022                         | Page 73 |
| Table 9c    | RAF Trained Regular Ground Trades Structures Ratio by Workforce Requirement as at 1 April 2022                                    | Page 74 |
| Outflow Sta | atistics                                                                                                                          |         |
| Table 10a   | RAF Officer Outflow from Trained Regular Strength for the period FY17.18 to FY21.22                                               | Page 76 |
| Table 10b   | RAF Non-Commissioned Aircrew Outflow from Trained Regular Strength for the period FY17.19 to FY21.22                              | Page 80 |
| Table 10c   | RAF Ground Trades Outflow from Trained Regular Strength for the period FY17.18 to FY21.22                                         | Page 82 |
| Table 11    | RAF Outflow Numbers and Average Return of Service by Branch/Trade                                                                 | Page 90 |