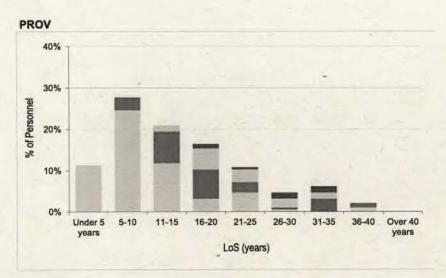

<sup>&</sup>lt;sup>2</sup> Length of Service has been calculated using entry date. There are known problems with the entry date information extracted from JPA. If personnel have transferred to the RAF from another Service, have served under an alternative assignment type (eg reserve forces), are re-entrants or have transferred from Other Ranks to Officers, their entry date may correspond to any of these events. The resulting LoS may reflect their current period of service, include previous service, or it may be the time that has elapsed since they first joined the Armed Forces, irrespective of any break in service. It will invariably include time spent on untrained strength.