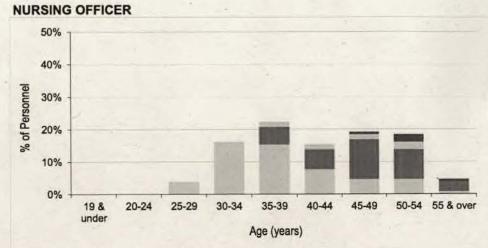

#### Contents

| intake and  | Fraining Flow Statistics                                                                                                          |         |
|-------------|-----------------------------------------------------------------------------------------------------------------------------------|---------|
| Table 1     | RAF Intake to Untrained Strength and Untrained to Trained Flows by Branch/Trade and Flow Type for FY21.22                         | Page 3  |
| Strength St | atistics                                                                                                                          | -       |
| Table 2a    | RAF Trained Regular Officer Paid Ranks Promotions by Branch for FY21.22                                                           | Page 8  |
| Table 2b    | RAF Trained Regular Other Ranks Paid Rank Promotions by Trade for FY21.22                                                         | Page 9  |
| Table 3a    | . RAF Trained Regular Officer Average Total Length of Service on Paid Rank Promotion by Branch for the period FY19.20 to FY21.22  | Page 11 |
| Table 3b    | RAF Trained Regular Other Ranks Average Total Length of Service on Paid Rank Promotion by Trade for the period FY19.20 to FY21.22 | Page 12 |
| Table 4a    | RAF Trained Regular Officer Average Age on Paid Rank Promotion by Branch for the period FY19.20 to FY21.22                        | Page 15 |
| Table 4b    | RAF Trained Regular Other Ranks Average Age on Paid Rank Promotion by Trade for the period FY19.20 to FY20.21                     | Page 16 |
| Table 5a    | RAF Trained Regular Officer Strength vs Workforce Requirement by Branch and Rank as at 1 April 2022                               | Page 19 |
| Table 5b    | RAF Trained Regular Non-Commissioned Aircrew Strength vs Workforce Requirement by Trade and Rank as at 1 April 2022               | Page 23 |
| Table 5c    | RAF Trained Regular Ground Trade Strength vs Workforce Requirement by Trade and Rank as at 1 April 2022                           | Page 24 |
| Table 6a    | RAF Trained Regular Officer Demographics by Age, Paid Rank and Branch as at 1 April 2022                                          | Page 32 |
| Table 6b    | RAF Trained Regular Non-Commissioned Officer Demographics by Age, Paid Rank and Trade as at 1 April 2022                          | Page 38 |
| Table 6c    | RAF Trained Regular Ground Trades Demographics by Age, Paid Rank and Trade as at 1 April 2022                                     | Page 40 |
| Table 7a    | RAF Trained Regular Officer Demographics by Length of Service, Paid Rank and Branch as at 1 April 2022                            | Page 50 |
| Table 7b    | RAF Trained Regular Non-Commissioned Aircrew Demographics by Length of Service, Paid Rank and Trade as at 1 April 2022            | Page 56 |
| Table 7c    | RAF Trained Regular Ground Trades Demographics by Length of Service, Paid Rank and Trade as at 1 April 2022                       | Page 58 |
| Table 8a    | RAF Regular Officer Structures Ratio by Trained Strength as at 1 April 2022                                                       | Page 68 |
| Table 8b    | RAF Regular Non-Commissioned Aircrew Structures Ratio by Trained Strength as at 1 April 2022                                      | Page 69 |
| Table 8c    | RAF Regular Ground Trades Structures Ratio by Trained Strength as at 1 April 2022                                                 | Page 70 |
| Table 9a    | RAF Trained Regular Officer Structures Ratio by Workforce Requirement as at 1 April 2022                                          | Page 72 |
| Table 9b    | RAF Trained Regular Non-Commissioned Aircrew Structures Ratio by Workforce Requirement as at 1 April 2022                         | Page 73 |
| Table 9c    | RAF Trained Regular Ground Trades Structures Ratio by Workforce Requirement as at 1 April 2022                                    | Page 74 |
| Outflow Sta | atistics                                                                                                                          |         |
| Table 10a   | RAF Officer Outflow from Trained Regular Strength for the period FY17.18 to FY21.22                                               | Page 76 |
| Table 10b   | RAF Non-Commissioned Aircrew Outflow from Trained Regular Strength for the period FY17.19 to FY21.22                              | Page 80 |
| Table 10c   | RAF Ground Trades Outflow from Trained Regular Strength for the period FY17.18 to FY21.22                                         | Page 82 |
| Table 11    | RAF Outflow Numbers and Average Return of Service by Branch/Trade                                                                 | Page 90 |