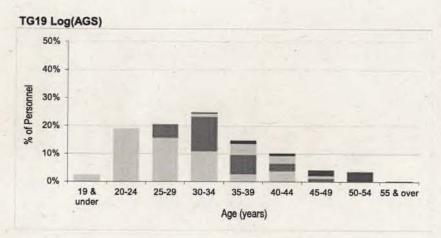

#### ANNUAL COMPENDIUM OF STATISTICS FOR RAF REGULAR PERSONNEL

AS AT 1 APRIL 2022

Any queries please contact the Analysis (Air) Statistical Analysis Team Leader on:
Analysis-Air@mod.gov.uk

#### Notes

- 1. All statistics within this Annual Compendium concern only RAF Regular service personnel, and are for trained personnel only except where stated otherwise in the footnotes.
- 2. 'Intake to Training' comprises new entrants, untrained intake from the Reserves, transfers from another Service and flows from Ranks to Officers as Officer Designates at the start of their Initial Officer Training Course.
- 3. Whilst in Phase 1 and Phase 2 training, the 'Main Trade' is annotated as 'Untrained' in JPA. 'Trade Unknown' in the 'Untrained to Trained' column of Table 1 occurs due to late reporting on JPA.
- 4. 'Average Strength' refers to the 13 month average strength.
- 5. Strength totals are for all trained Regular personnel; totals exclude Full Time Reserve Service personnel, Volunteer Reserves and Mobilised Reserves, but may include trained personnel who are remustering, which will affect the 'Average Trained Strength', particularly in the smaller trades.
- 6. Greyed out cells in Other Ranks tables have been used to reflect the career profiles for each trade as outlined in AP3376 Vol 2.