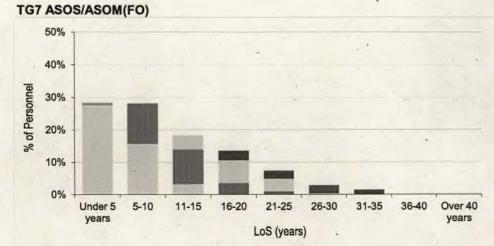

#### Contents

| intake and  | Fraining Flow Statistics                                                                                                          |         |
|-------------|-----------------------------------------------------------------------------------------------------------------------------------|---------|
| Table 1     | RAF Intake to Untrained Strength and Untrained to Trained Flows by Branch/Trade and Flow Type for FY21.22                         | Page 3  |
| Strength St | atistics                                                                                                                          | -       |
| Table 2a    | RAF Trained Regular Officer Paid Ranks Promotions by Branch for FY21.22                                                           | Page 8  |
| Table 2b    | RAF Trained Regular Other Ranks Paid Rank Promotions by Trade for FY21.22                                                         | Page 9  |
| Table 3a    | . RAF Trained Regular Officer Average Total Length of Service on Paid Rank Promotion by Branch for the period FY19.20 to FY21.22  | Page 11 |
| Table 3b    | RAF Trained Regular Other Ranks Average Total Length of Service on Paid Rank Promotion by Trade for the period FY19.20 to FY21.22 | Page 12 |
| Table 4a    | RAF Trained Regular Officer Average Age on Paid Rank Promotion by Branch for the period FY19.20 to FY21.22                        | Page 15 |
| Table 4b    | RAF Trained Regular Other Ranks Average Age on Paid Rank Promotion by Trade for the period FY19.20 to FY20.21                     | Page 16 |
| Table 5a    | RAF Trained Regular Officer Strength vs Workforce Requirement by Branch and Rank as at 1 April 2022                               | Page 19 |
| Table 5b    | RAF Trained Regular Non-Commissioned Aircrew Strength vs Workforce Requirement by Trade and Rank as at 1 April 2022               | Page 23 |
| Table 5c    | RAF Trained Regular Ground Trade Strength vs Workforce Requirement by Trade and Rank as at 1 April 2022                           | Page 24 |
| Table 6a    | RAF Trained Regular Officer Demographics by Age, Paid Rank and Branch as at 1 April 2022                                          | Page 32 |
| Table 6b    | RAF Trained Regular Non-Commissioned Officer Demographics by Age, Paid Rank and Trade as at 1 April 2022                          | Page 38 |
| Table 6c    | RAF Trained Regular Ground Trades Demographics by Age, Paid Rank and Trade as at 1 April 2022                                     | Page 40 |
| Table 7a    | RAF Trained Regular Officer Demographics by Length of Service, Paid Rank and Branch as at 1 April 2022                            | Page 50 |
| Table 7b    | RAF Trained Regular Non-Commissioned Aircrew Demographics by Length of Service, Paid Rank and Trade as at 1 April 2022            | Page 56 |
| Table 7c    | RAF Trained Regular Ground Trades Demographics by Length of Service, Paid Rank and Trade as at 1 April 2022                       | Page 58 |
| Table 8a    | RAF Regular Officer Structures Ratio by Trained Strength as at 1 April 2022                                                       | Page 68 |
| Table 8b    | RAF Regular Non-Commissioned Aircrew Structures Ratio by Trained Strength as at 1 April 2022                                      | Page 69 |
| Table 8c    | RAF Regular Ground Trades Structures Ratio by Trained Strength as at 1 April 2022                                                 | Page 70 |
| Table 9a    | RAF Trained Regular Officer Structures Ratio by Workforce Requirement as at 1 April 2022                                          | Page 72 |
| Table 9b    | RAF Trained Regular Non-Commissioned Aircrew Structures Ratio by Workforce Requirement as at 1 April 2022                         | Page 73 |
| Table 9c    | RAF Trained Regular Ground Trades Structures Ratio by Workforce Requirement as at 1 April 2022                                    | Page 74 |
| Outflow Sta | atistics                                                                                                                          |         |
| Table 10a   | RAF Officer Outflow from Trained Regular Strength for the period FY17.18 to FY21.22                                               | Page 76 |
| Table 10b   | RAF Non-Commissioned Aircrew Outflow from Trained Regular Strength for the period FY17.19 to FY21.22                              | Page 80 |
| Table 10c   | RAF Ground Trades Outflow from Trained Regular Strength for the period FY17.18 to FY21.22                                         | Page 82 |
| Table 11    | RAF Outflow Numbers and Average Return of Service by Branch/Trade                                                                 | Page 90 |

<sup>&</sup>lt;sup>3</sup> On 1 April 2022 TG 7 Aerospace Systems & TG 7 Flight Operations amalgated into a new trade of TG 7 Air & Space Operations Specialist/Manager.

Table 2a. RAF Trained Regular Officer Paid Rank Promotions by Branch FY21.22