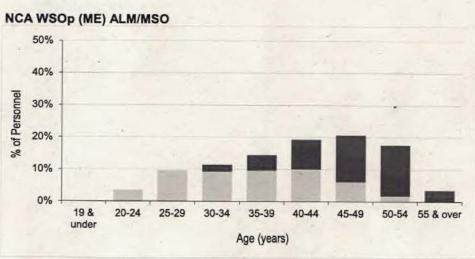

| NON-COMMISSIONED      |     | MAC    | CR     | FS     |        |  |  |
|-----------------------|-----|--------|--------|--------|--------|--|--|
| AIRCREW               | Nu  | mber   | Rate 1 | Number | Rate 1 |  |  |
| NCA TOTAL             | 101 | 20     | 8.4%   | 30     | 7.9%   |  |  |
| NCA WSOp (ISR) Aco    | ~   |        | 10.7%  |        | 16.2%  |  |  |
| NCA WSOp (ISR) EW/Lnd | ~   |        | 10.0%  | 10     | 11.6%  |  |  |
| NCA WSOp (ISR) Lg     | ~ . | × 80.1 | 7.3%   | -      | 11.5%  |  |  |
| NCA WSOp (ISR/ME) Eng | -   |        | 0.0%   |        | 0.0%   |  |  |
| NCA WSOp (ME) ALM/MSO |     | 10     | 17.0%  | 10     | 5.9%   |  |  |
| NCA WSOp (RW) Cmn     | 19  | 10     | 12.1%  | 10     | 6.3%   |  |  |