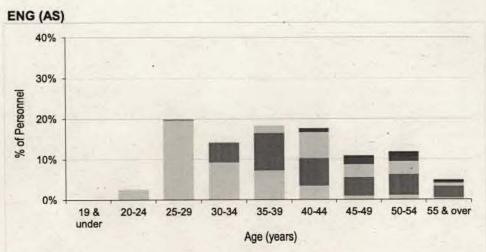

#### Contents

| intake and  | Fraining Flow Statistics                                                                                                          |         |
|-------------|-----------------------------------------------------------------------------------------------------------------------------------|---------|
| Table 1     | RAF Intake to Untrained Strength and Untrained to Trained Flows by Branch/Trade and Flow Type for FY21.22                         | Page 3  |
| Strength St | atistics                                                                                                                          | -       |
| Table 2a    | RAF Trained Regular Officer Paid Ranks Promotions by Branch for FY21.22                                                           | Page 8  |
| Table 2b    | RAF Trained Regular Other Ranks Paid Rank Promotions by Trade for FY21.22                                                         | Page 9  |
| Table 3a    | . RAF Trained Regular Officer Average Total Length of Service on Paid Rank Promotion by Branch for the period FY19.20 to FY21.22  | Page 11 |
| Table 3b    | RAF Trained Regular Other Ranks Average Total Length of Service on Paid Rank Promotion by Trade for the period FY19.20 to FY21.22 | Page 12 |
| Table 4a    | RAF Trained Regular Officer Average Age on Paid Rank Promotion by Branch for the period FY19.20 to FY21.22                        | Page 15 |
| Table 4b    | RAF Trained Regular Other Ranks Average Age on Paid Rank Promotion by Trade for the period FY19.20 to FY20.21                     | Page 16 |
| Table 5a    | RAF Trained Regular Officer Strength vs Workforce Requirement by Branch and Rank as at 1 April 2022                               | Page 19 |
| Table 5b    | RAF Trained Regular Non-Commissioned Aircrew Strength vs Workforce Requirement by Trade and Rank as at 1 April 2022               | Page 23 |
| Table 5c    | RAF Trained Regular Ground Trade Strength vs Workforce Requirement by Trade and Rank as at 1 April 2022                           | Page 24 |
| Table 6a    | RAF Trained Regular Officer Demographics by Age, Paid Rank and Branch as at 1 April 2022                                          | Page 32 |
| Table 6b    | RAF Trained Regular Non-Commissioned Officer Demographics by Age, Paid Rank and Trade as at 1 April 2022                          | Page 38 |
| Table 6c    | RAF Trained Regular Ground Trades Demographics by Age, Paid Rank and Trade as at 1 April 2022                                     | Page 40 |
| Table 7a    | RAF Trained Regular Officer Demographics by Length of Service, Paid Rank and Branch as at 1 April 2022                            | Page 50 |
| Table 7b    | RAF Trained Regular Non-Commissioned Aircrew Demographics by Length of Service, Paid Rank and Trade as at 1 April 2022            | Page 56 |
| Table 7c    | RAF Trained Regular Ground Trades Demographics by Length of Service, Paid Rank and Trade as at 1 April 2022                       | Page 58 |
| Table 8a    | RAF Regular Officer Structures Ratio by Trained Strength as at 1 April 2022                                                       | Page 68 |
| Table 8b    | RAF Regular Non-Commissioned Aircrew Structures Ratio by Trained Strength as at 1 April 2022                                      | Page 69 |
| Table 8c    | RAF Regular Ground Trades Structures Ratio by Trained Strength as at 1 April 2022                                                 | Page 70 |
| Table 9a    | RAF Trained Regular Officer Structures Ratio by Workforce Requirement as at 1 April 2022                                          | Page 72 |
| Table 9b    | RAF Trained Regular Non-Commissioned Aircrew Structures Ratio by Workforce Requirement as at 1 April 2022                         | Page 73 |
| Table 9c    | RAF Trained Regular Ground Trades Structures Ratio by Workforce Requirement as at 1 April 2022                                    | Page 74 |
| Outflow Sta | atistics                                                                                                                          |         |
| Table 10a   | RAF Officer Outflow from Trained Regular Strength for the period FY17.18 to FY21.22                                               | Page 76 |
| Table 10b   | RAF Non-Commissioned Aircrew Outflow from Trained Regular Strength for the period FY17.19 to FY21.22                              | Page 80 |
| Table 10c   | RAF Ground Trades Outflow from Trained Regular Strength for the period FY17.18 to FY21.22                                         | Page 82 |
| Table 11    | RAF Outflow Numbers and Average Return of Service by Branch/Trade                                                                 | Page 90 |