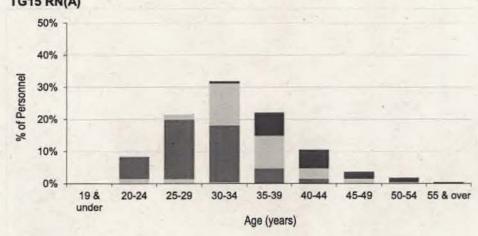

#### Contents

| intake and  | Fraining Flow Statistics                                                                                                          |         |
|-------------|-----------------------------------------------------------------------------------------------------------------------------------|---------|
| Table 1     | RAF Intake to Untrained Strength and Untrained to Trained Flows by Branch/Trade and Flow Type for FY21.22                         | Page 3  |
| Strength St | atistics                                                                                                                          | -       |
| Table 2a    | RAF Trained Regular Officer Paid Ranks Promotions by Branch for FY21.22                                                           | Page 8  |
| Table 2b    | RAF Trained Regular Other Ranks Paid Rank Promotions by Trade for FY21.22                                                         | Page 9  |
| Table 3a    | . RAF Trained Regular Officer Average Total Length of Service on Paid Rank Promotion by Branch for the period FY19.20 to FY21.22  | Page 11 |
| Table 3b    | RAF Trained Regular Other Ranks Average Total Length of Service on Paid Rank Promotion by Trade for the period FY19.20 to FY21.22 | Page 12 |
| Table 4a    | RAF Trained Regular Officer Average Age on Paid Rank Promotion by Branch for the period FY19.20 to FY21.22                        | Page 15 |
| Table 4b    | RAF Trained Regular Other Ranks Average Age on Paid Rank Promotion by Trade for the period FY19.20 to FY20.21                     | Page 16 |
| Table 5a    | RAF Trained Regular Officer Strength vs Workforce Requirement by Branch and Rank as at 1 April 2022                               | Page 19 |
| Table 5b    | RAF Trained Regular Non-Commissioned Aircrew Strength vs Workforce Requirement by Trade and Rank as at 1 April 2022               | Page 23 |
| Table 5c    | RAF Trained Regular Ground Trade Strength vs Workforce Requirement by Trade and Rank as at 1 April 2022                           | Page 24 |
| Table 6a    | RAF Trained Regular Officer Demographics by Age, Paid Rank and Branch as at 1 April 2022                                          | Page 32 |
| Table 6b    | RAF Trained Regular Non-Commissioned Officer Demographics by Age, Paid Rank and Trade as at 1 April 2022                          | Page 38 |
| Table 6c    | RAF Trained Regular Ground Trades Demographics by Age, Paid Rank and Trade as at 1 April 2022                                     | Page 40 |
| Table 7a    | RAF Trained Regular Officer Demographics by Length of Service, Paid Rank and Branch as at 1 April 2022                            | Page 50 |
| Table 7b    | RAF Trained Regular Non-Commissioned Aircrew Demographics by Length of Service, Paid Rank and Trade as at 1 April 2022            | Page 56 |
| Table 7c    | RAF Trained Regular Ground Trades Demographics by Length of Service, Paid Rank and Trade as at 1 April 2022                       | Page 58 |
| Table 8a    | RAF Regular Officer Structures Ratio by Trained Strength as at 1 April 2022                                                       | Page 68 |
| Table 8b    | RAF Regular Non-Commissioned Aircrew Structures Ratio by Trained Strength as at 1 April 2022                                      | Page 69 |
| Table 8c    | RAF Regular Ground Trades Structures Ratio by Trained Strength as at 1 April 2022                                                 | Page 70 |
| Table 9a    | RAF Trained Regular Officer Structures Ratio by Workforce Requirement as at 1 April 2022                                          | Page 72 |
| Table 9b    | RAF Trained Regular Non-Commissioned Aircrew Structures Ratio by Workforce Requirement as at 1 April 2022                         | Page 73 |
| Table 9c    | RAF Trained Regular Ground Trades Structures Ratio by Workforce Requirement as at 1 April 2022                                    | Page 74 |
| Outflow Sta | atistics                                                                                                                          |         |
| Table 10a   | RAF Officer Outflow from Trained Regular Strength for the period FY17.18 to FY21.22                                               | Page 76 |
| Table 10b   | RAF Non-Commissioned Aircrew Outflow from Trained Regular Strength for the period FY17.19 to FY21.22                              | Page 80 |
| Table 10c   | RAF Ground Trades Outflow from Trained Regular Strength for the period FY17.18 to FY21.22                                         | Page 82 |
| Table 11    | RAF Outflow Numbers and Average Return of Service by Branch/Trade                                                                 | Page 90 |