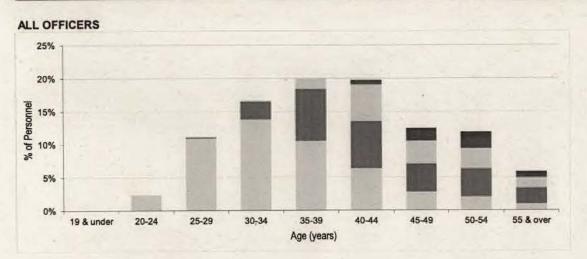

#### Contents

| intake and  | Fraining Flow Statistics                                                                                                          |         |
|-------------|-----------------------------------------------------------------------------------------------------------------------------------|---------|
| Table 1     | RAF Intake to Untrained Strength and Untrained to Trained Flows by Branch/Trade and Flow Type for FY21.22                         | Page 3  |
| Strength St | atistics                                                                                                                          | -       |
| Table 2a    | RAF Trained Regular Officer Paid Ranks Promotions by Branch for FY21.22                                                           | Page 8  |
| Table 2b    | RAF Trained Regular Other Ranks Paid Rank Promotions by Trade for FY21.22                                                         | Page 9  |
| Table 3a    | . RAF Trained Regular Officer Average Total Length of Service on Paid Rank Promotion by Branch for the period FY19.20 to FY21.22  | Page 11 |
| Table 3b    | RAF Trained Regular Other Ranks Average Total Length of Service on Paid Rank Promotion by Trade for the period FY19.20 to FY21.22 | Page 12 |
| Table 4a    | RAF Trained Regular Officer Average Age on Paid Rank Promotion by Branch for the period FY19.20 to FY21.22                        | Page 15 |
| Table 4b    | RAF Trained Regular Other Ranks Average Age on Paid Rank Promotion by Trade for the period FY19.20 to FY20.21                     | Page 16 |
| Table 5a    | RAF Trained Regular Officer Strength vs Workforce Requirement by Branch and Rank as at 1 April 2022                               | Page 19 |
| Table 5b    | RAF Trained Regular Non-Commissioned Aircrew Strength vs Workforce Requirement by Trade and Rank as at 1 April 2022               | Page 23 |
| Table 5c    | RAF Trained Regular Ground Trade Strength vs Workforce Requirement by Trade and Rank as at 1 April 2022                           | Page 24 |
| Table 6a    | RAF Trained Regular Officer Demographics by Age, Paid Rank and Branch as at 1 April 2022                                          | Page 32 |
| Table 6b    | RAF Trained Regular Non-Commissioned Officer Demographics by Age, Paid Rank and Trade as at 1 April 2022                          | Page 38 |
| Table 6c    | RAF Trained Regular Ground Trades Demographics by Age, Paid Rank and Trade as at 1 April 2022                                     | Page 40 |
| Table 7a    | RAF Trained Regular Officer Demographics by Length of Service, Paid Rank and Branch as at 1 April 2022                            | Page 50 |
| Table 7b    | RAF Trained Regular Non-Commissioned Aircrew Demographics by Length of Service, Paid Rank and Trade as at 1 April 2022            | Page 56 |
| Table 7c    | RAF Trained Regular Ground Trades Demographics by Length of Service, Paid Rank and Trade as at 1 April 2022                       | Page 58 |
| Table 8a    | RAF Regular Officer Structures Ratio by Trained Strength as at 1 April 2022                                                       | Page 68 |
| Table 8b    | RAF Regular Non-Commissioned Aircrew Structures Ratio by Trained Strength as at 1 April 2022                                      | Page 69 |
| Table 8c    | RAF Regular Ground Trades Structures Ratio by Trained Strength as at 1 April 2022                                                 | Page 70 |
| Table 9a    | RAF Trained Regular Officer Structures Ratio by Workforce Requirement as at 1 April 2022                                          | Page 72 |
| Table 9b    | RAF Trained Regular Non-Commissioned Aircrew Structures Ratio by Workforce Requirement as at 1 April 2022                         | Page 73 |
| Table 9c    | RAF Trained Regular Ground Trades Structures Ratio by Workforce Requirement as at 1 April 2022                                    | Page 74 |
| Outflow Sta | atistics                                                                                                                          |         |
| Table 10a   | RAF Officer Outflow from Trained Regular Strength for the period FY17.18 to FY21.22                                               | Page 76 |
| Table 10b   | RAF Non-Commissioned Aircrew Outflow from Trained Regular Strength for the period FY17.19 to FY21.22                              | Page 80 |
| Table 10c   | RAF Ground Trades Outflow from Trained Regular Strength for the period FY17.18 to FY21.22                                         | Page 82 |
| Table 11    | RAF Outflow Numbers and Average Return of Service by Branch/Trade                                                                 | Page 90 |