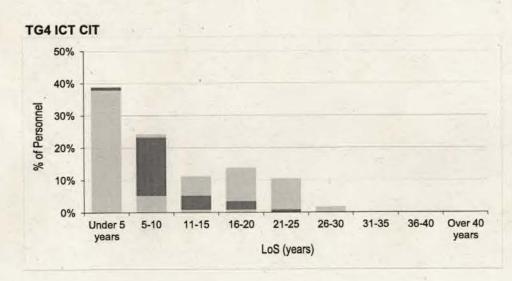

| GROUND TRADES       | W                     | 0                 | F:     | S                 | C            | Т                 | SG       | iT                | CF     | L                 | SAC(T) or L | CPL if Gnr        |
|---------------------|-----------------------|-------------------|--------|-------------------|--------------|-------------------|----------|-------------------|--------|-------------------|-------------|-------------------|
|                     | Number                | Rate <sup>1</sup> | Number | Rate <sup>1</sup> | Number       | Rate <sup>1</sup> | Number   | Rate <sup>1</sup> | Number | Rate <sup>1</sup> | Number      | Rate <sup>1</sup> |
| GROUND TRADES TOTAL | 140                   | 10.5%             | 220    | 6.4%              | 110          | 7.7%              | 530      | 8.7%              | 850    | 11.6%             | 680         | 43.1%             |
| TG1 A Eng Tech      | 30                    | 17.4%             | 40     | 6.7%              |              |                   | 3 47 3 3 |                   |        |                   |             |                   |
| TG1 A Tech Av       |                       |                   |        | Section 1         | 40           | 9.0%              | 60       | 9.4%              | 100    | 17.7%             | 140         | 61.7%             |
| TG1 A Tech M        | Sec. 27               |                   |        |                   | 40           | 8.0%              | 70       | 10.4%             | 90     | 10.7%             | 140         | 63.4%             |
| TG1 Eng Tech W      | ~                     | 11.1%             | 10     | 10.5%             | 10           | 3.7%              | 20       | 8.4%              | 40     | 12.3%             | 50          | 53.4%             |
| TG4 ICT Man         | 20                    | 14.2%             | 20     | 5.5%              | to the       |                   |          |                   |        |                   |             |                   |
| TG4 ICT Tech        |                       |                   | 7      |                   |              |                   | 70       | 11.2%             | 130    | 21.7%             | 210         | 75.9%             |
| TG4 ICT CIT         |                       |                   |        |                   |              | - 20              | ~        | 9.2%              | 10     | 11.4%             | 210         | 73.370            |
| TG5 Gen Eng Tech    | 10                    | 16.7%             | 10     | 19.5%             |              |                   |          |                   | -      |                   |             |                   |
| TG5 Gen Tech E      |                       |                   |        |                   | ~            | 9.5%              | ~        | 2.9%              | 20     | 14.5%             | 30          | 78.5%             |
| TG5 Gen Tech M      | TO THE REAL PROPERTY. | - 17              | 200    |                   | 10           | 8.5%              | 10       | 5.5%              | 30     | 9.8%              | 60          | 58.2%             |
| TG5 Gen Tech WS     |                       | 1 5               |        |                   | ~            | 7.1%              | ~        | 6.5%              | ~      | 5.0%              | 10          | 66.1%             |
| TG6 Log(Driver)     | ~                     | 16.0%             | ~      | 2.3%              | Tried        |                   | 10       | 4.1%              | 30     | 5.3%              |             |                   |
| TG7 ASOS/ASOM(AS)   | ~                     | 10.1%             | ~      | 4.0%              | SHITH        |                   | 10       | 7.4%              | 20     | 7.1%              |             |                   |
| TG7 ASOS/ASOM(FO)   | ~                     | 8.4%              | 10     | 4.8%              |              |                   | 20       | 9.0%              | 50     | 12.9%             | Set - I -   |                   |
| TG7 Air Cart        | -                     | 0.0%              | ~      | 6.3%              |              |                   | ~        | 4.8%              | ~      | 4.0%              |             |                   |
| TG7 Fftr            | 10                    | 34.8%             | 10     | 12.8%             |              | - 0               | 10       | 10.6%             | 20     | 9.4%              | -           |                   |
| TG7 NCC             | ~                     | 3.4%              | 10     | 8.8%              |              |                   |          | 10.070            | -      | 3.470             |             |                   |
| TG8 Gnr             | ~                     | 4.7%              | 10     | 4.2%              | 100          |                   | 30       | 7.5%              | 20     | 13.5%             | 40          | 7.1%              |
| TG8 RAFP            | 10                    | 8.9%              | 10     | 5.5%              |              |                   | 30       | 9.7%              | 40     | 10.9%             | 40          | 7.170             |
| TG10 RAF PTI        | ~                     | 4.1%              | ~      | 1.4%              | 17.00        |                   | 10       | 3.5%              |        |                   |             |                   |
| TG11 Int An         | ~                     | 5.6%              | 10     | 3.8%              |              | .4                | 30       | 12.7%             | 50     | 14.3%             |             |                   |
| TG11 Int An(L)      | ~                     | 13.5%             | ~      | 9.1%              | 2.00         |                   | ~        | 16.7%             | 10     | 15.9%             |             |                   |
| TG13 SE Tech        | ~                     | 28.2%             | ~      | 5.4%              | THE STATE OF | 100               | 10       | 3.8%              | 20     | 12.0%             |             |                   |

Table 3b. RAF Trained Regular Other Ranks Average<sup>1</sup> Total Length of Service<sup>2</sup> on Paid Rank Promotion by Trade FY19.20 - FY21.22

| GROUND TRADES     | wo                 | FS                 | ĊT                 | SGT                | CPL               | SAC(T) or LCPL if Gnr |
|-------------------|--------------------|--------------------|--------------------|--------------------|-------------------|-----------------------|
| TOTAL             | 27 years 8 months  | 20 years 11 months | 21 years 1 month   | 14 years 9 months  | 7 years 8 months  | 3 years 6 months      |
| TG1 A Eng Tech    | 30 years 10 months | 24 years 10 months |                    |                    |                   |                       |
| TG1 A Tech (AV)   |                    |                    | 20 years 5 months  | 14 years 0 months  | 7 years 11 months | 3 years 3 months      |
| TG1 A Tech (M)    |                    |                    | 21 years 4 months  | 16 years 11 months | 9 years 2 months  | 3 years 3 months      |
| TG1 Eng Tech W    | 30 years 9 months  | 26 years 6 months  | 22 years 5 months  | 16 years 8 months  | 9 years 2 months  | 3 years 5 months      |
| Trade Group 1     | 30 years 10 months | 24 years 11 months | 21 years 2 months  | 15 years 11 months | 8 years 8 months  | 3 years 4 months      |
| TG4 ICT MNGR      | 28 years 6 months  | 21 years 5 months  |                    |                    |                   |                       |
| TG4 ICT Tech      |                    |                    |                    | 16 years 10 months | 7 years 11 months | 3 years 0 month       |
| TG4 ICT CIT       |                    |                    |                    | 14 years 4 months  | 6 years 1 month   |                       |
| Trade Group 4     | 28 years 6 months  | 21 years 4 months  |                    | 16 years 8 months  | 7 years 10 months | 3 years 0 months      |
| TG5 Gen Eng Tech  | 32 years 4 months  | 25 years 9 months  |                    |                    |                   |                       |
| TG5 Gen Tech (E)  |                    |                    | 20 years 10 months | 15 years 10 months | 7 years 5 months  | 3 years 4 month       |
| TG5 Gen Tech (M)  |                    |                    | 21 years 4 months  | 17 years 1 month   | 9 years 1 month   | 3 years 4 month       |
| TG5 Gen Tech (WS) |                    |                    |                    | 16 years 0 months  | 10 years 8 months | 3 years 4 months      |
| Trade Group 5     | 32 years 4 months  | 25 years 4 months  | 20 years 11 months | 16 years 8 months  | 8 years 7 months  | 3 years 4 months      |
| TG6 LogS (Driver) | 28 years 5 months  | 22 years 1 month   |                    | 16 years 0 months  | 8 years 4 months  |                       |
| Trade Group 6     | 28 years 5 months  | 22 years 1 month   |                    | 16 years 0 months  | 8 years 4 months  |                       |
| TG7 ASOS/ASOM(AS) | 27 years 10 months | 19 years 11 months |                    | 15 years 0 months  | 6 years 6 months  |                       |
| TG7 ASOS/ASOM(FO) | 24 years 3 months  | 19 years 8 months  |                    | 13 years 5 months  | 7 years 0 months  |                       |
| TG7 Air Cart      |                    |                    |                    |                    | 6 years 6 months  |                       |
| TG7 Fftr          | 19 years 8 months  | 20 years 4 months  |                    | 15 years 4 months  | 6 years 10 months |                       |
| TG7 NCC           | 20 years 10 months | 13 years 5 months  |                    | 4 years 1 month    |                   |                       |
| Trade Group 7     | 22 years 8 months  | 17 years 3 months  |                    | 11 years 4 months  | 6 years 9 months  |                       |