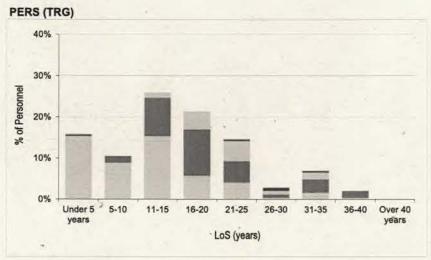

#### Contents

| intake and  | Fraining Flow Statistics                                                                                                          |         |
|-------------|-----------------------------------------------------------------------------------------------------------------------------------|---------|
| Table 1     | RAF Intake to Untrained Strength and Untrained to Trained Flows by Branch/Trade and Flow Type for FY21.22                         | Page 3  |
| Strength St | atistics                                                                                                                          | -       |
| Table 2a    | RAF Trained Regular Officer Paid Ranks Promotions by Branch for FY21.22                                                           | Page 8  |
| Table 2b    | RAF Trained Regular Other Ranks Paid Rank Promotions by Trade for FY21.22                                                         | Page 9  |
| Table 3a    | . RAF Trained Regular Officer Average Total Length of Service on Paid Rank Promotion by Branch for the period FY19.20 to FY21.22  | Page 11 |
| Table 3b    | RAF Trained Regular Other Ranks Average Total Length of Service on Paid Rank Promotion by Trade for the period FY19.20 to FY21.22 | Page 12 |
| Table 4a    | RAF Trained Regular Officer Average Age on Paid Rank Promotion by Branch for the period FY19.20 to FY21.22                        | Page 15 |
| Table 4b    | RAF Trained Regular Other Ranks Average Age on Paid Rank Promotion by Trade for the period FY19.20 to FY20.21                     | Page 16 |
| Table 5a    | RAF Trained Regular Officer Strength vs Workforce Requirement by Branch and Rank as at 1 April 2022                               | Page 19 |
| Table 5b    | RAF Trained Regular Non-Commissioned Aircrew Strength vs Workforce Requirement by Trade and Rank as at 1 April 2022               | Page 23 |
| Table 5c    | RAF Trained Regular Ground Trade Strength vs Workforce Requirement by Trade and Rank as at 1 April 2022                           | Page 24 |
| Table 6a    | RAF Trained Regular Officer Demographics by Age, Paid Rank and Branch as at 1 April 2022                                          | Page 32 |
| Table 6b    | RAF Trained Regular Non-Commissioned Officer Demographics by Age, Paid Rank and Trade as at 1 April 2022                          | Page 38 |
| Table 6c    | RAF Trained Regular Ground Trades Demographics by Age, Paid Rank and Trade as at 1 April 2022                                     | Page 40 |
| Table 7a    | RAF Trained Regular Officer Demographics by Length of Service, Paid Rank and Branch as at 1 April 2022                            | Page 50 |
| Table 7b    | RAF Trained Regular Non-Commissioned Aircrew Demographics by Length of Service, Paid Rank and Trade as at 1 April 2022            | Page 56 |
| Table 7c    | RAF Trained Regular Ground Trades Demographics by Length of Service, Paid Rank and Trade as at 1 April 2022                       | Page 58 |
| Table 8a    | RAF Regular Officer Structures Ratio by Trained Strength as at 1 April 2022                                                       | Page 68 |
| Table 8b    | RAF Regular Non-Commissioned Aircrew Structures Ratio by Trained Strength as at 1 April 2022                                      | Page 69 |
| Table 8c    | RAF Regular Ground Trades Structures Ratio by Trained Strength as at 1 April 2022                                                 | Page 70 |
| Table 9a    | RAF Trained Regular Officer Structures Ratio by Workforce Requirement as at 1 April 2022                                          | Page 72 |
| Table 9b    | RAF Trained Regular Non-Commissioned Aircrew Structures Ratio by Workforce Requirement as at 1 April 2022                         | Page 73 |
| Table 9c    | RAF Trained Regular Ground Trades Structures Ratio by Workforce Requirement as at 1 April 2022                                    | Page 74 |
| Outflow Sta | atistics                                                                                                                          |         |
| Table 10a   | RAF Officer Outflow from Trained Regular Strength for the period FY17.18 to FY21.22                                               | Page 76 |
| Table 10b   | RAF Non-Commissioned Aircrew Outflow from Trained Regular Strength for the period FY17.19 to FY21.22                              | Page 80 |
| Table 10c   | RAF Ground Trades Outflow from Trained Regular Strength for the period FY17.18 to FY21.22                                         | Page 82 |
| Table 11    | RAF Outflow Numbers and Average Return of Service by Branch/Trade                                                                 | Page 90 |