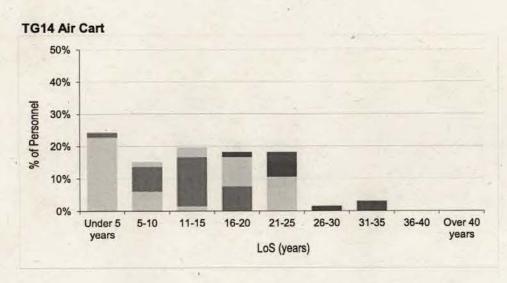

#### Contents

| intake and  | Fraining Flow Statistics                                                                                                          |         |
|-------------|-----------------------------------------------------------------------------------------------------------------------------------|---------|
| Table 1     | RAF Intake to Untrained Strength and Untrained to Trained Flows by Branch/Trade and Flow Type for FY21.22                         | Page 3  |
| Strength St | atistics                                                                                                                          | -       |
| Table 2a    | RAF Trained Regular Officer Paid Ranks Promotions by Branch for FY21.22                                                           | Page 8  |
| Table 2b    | RAF Trained Regular Other Ranks Paid Rank Promotions by Trade for FY21.22                                                         | Page 9  |
| Table 3a    | . RAF Trained Regular Officer Average Total Length of Service on Paid Rank Promotion by Branch for the period FY19.20 to FY21.22  | Page 11 |
| Table 3b    | RAF Trained Regular Other Ranks Average Total Length of Service on Paid Rank Promotion by Trade for the period FY19.20 to FY21.22 | Page 12 |
| Table 4a    | RAF Trained Regular Officer Average Age on Paid Rank Promotion by Branch for the period FY19.20 to FY21.22                        | Page 15 |
| Table 4b    | RAF Trained Regular Other Ranks Average Age on Paid Rank Promotion by Trade for the period FY19.20 to FY20.21                     | Page 16 |
| Table 5a    | RAF Trained Regular Officer Strength vs Workforce Requirement by Branch and Rank as at 1 April 2022                               | Page 19 |
| Table 5b    | RAF Trained Regular Non-Commissioned Aircrew Strength vs Workforce Requirement by Trade and Rank as at 1 April 2022               | Page 23 |
| Table 5c    | RAF Trained Regular Ground Trade Strength vs Workforce Requirement by Trade and Rank as at 1 April 2022                           | Page 24 |
| Table 6a    | RAF Trained Regular Officer Demographics by Age, Paid Rank and Branch as at 1 April 2022                                          | Page 32 |
| Table 6b    | RAF Trained Regular Non-Commissioned Officer Demographics by Age, Paid Rank and Trade as at 1 April 2022                          | Page 38 |
| Table 6c    | RAF Trained Regular Ground Trades Demographics by Age, Paid Rank and Trade as at 1 April 2022                                     | Page 40 |
| Table 7a    | RAF Trained Regular Officer Demographics by Length of Service, Paid Rank and Branch as at 1 April 2022                            | Page 50 |
| Table 7b    | RAF Trained Regular Non-Commissioned Aircrew Demographics by Length of Service, Paid Rank and Trade as at 1 April 2022            | Page 56 |
| Table 7c    | RAF Trained Regular Ground Trades Demographics by Length of Service, Paid Rank and Trade as at 1 April 2022                       | Page 58 |
| Table 8a    | RAF Regular Officer Structures Ratio by Trained Strength as at 1 April 2022                                                       | Page 68 |
| Table 8b    | RAF Regular Non-Commissioned Aircrew Structures Ratio by Trained Strength as at 1 April 2022                                      | Page 69 |
| Table 8c    | RAF Regular Ground Trades Structures Ratio by Trained Strength as at 1 April 2022                                                 | Page 70 |
| Table 9a    | RAF Trained Regular Officer Structures Ratio by Workforce Requirement as at 1 April 2022                                          | Page 72 |
| Table 9b    | RAF Trained Regular Non-Commissioned Aircrew Structures Ratio by Workforce Requirement as at 1 April 2022                         | Page 73 |
| Table 9c    | RAF Trained Regular Ground Trades Structures Ratio by Workforce Requirement as at 1 April 2022                                    | Page 74 |
| Outflow Sta | atistics                                                                                                                          |         |
| Table 10a   | RAF Officer Outflow from Trained Regular Strength for the period FY17.18 to FY21.22                                               | Page 76 |
| Table 10b   | RAF Non-Commissioned Aircrew Outflow from Trained Regular Strength for the period FY17.19 to FY21.22                              | Page 80 |
| Table 10c   | RAF Ground Trades Outflow from Trained Regular Strength for the period FY17.18 to FY21.22                                         | Page 82 |
| Table 11    | RAF Outflow Numbers and Average Return of Service by Branch/Trade                                                                 | Page 90 |