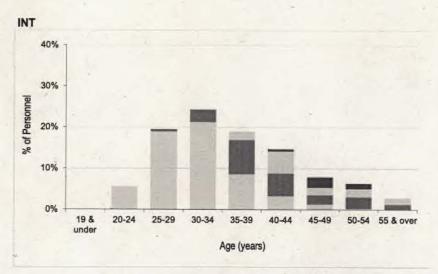

| passion.             | AM & A | ABOVE             | AV     | M                 | AIR C  | DRE               | GP C   | APT               | WG     | CDR               | SQN    | LDR               | FLT    | LT                |
|----------------------|--------|-------------------|--------|-------------------|--------|-------------------|--------|-------------------|--------|-------------------|--------|-------------------|--------|-------------------|
| BRANCH               | Number | Rate <sup>1</sup> |
| TOTAL                | -      | 7.0%              | 10     | 8.5%              | 20     | 6.8%              | 40     | 4.1%              | 150    | 7.7%              | 250    | 8.7%              | 360    | 76.5%             |
| PILOT                | ~      | 16.4%             | ~      | 10.2%             | ~      | 7.1%              | 10     | 7.8%              | 20     | 5.7%              | 50     | 5.6%              | 10     | 322.0%            |
| wso                  |        | 0.0%              | ~      | 18.8%             | ~      | 9.5%              | ~      | 2.0%              | 20     | 10.9%             | 10     | 10.0%             | ~      | 77.4%             |
| AIR OPS (CONTROL)    |        | -                 |        | 0.0%              | ~      | 7.3%              | ~      | 2,5%              | 10     | 9.0%              | 20     | 10.4%             | 40     | 44.8%             |
| AIR OPS (SYSTEMS)    | -      |                   | -      | 0.0%              | ~      | 8.3%              | ~      | 5.3%              | 10     | 11.0%             | 20     | 7.4%              | 50     | 79.9%             |
| INTELLIGENCE         |        | 0.0%              | -      | 0.0%              | -      | 0.0%              | ~      | 11.0%             | 10     | 13.0%             | 10     | 7.6%              | 30     | 62.0%             |
| REGT                 | -      | 0.0%              | -      | 0.0%              | 2.0    | 0.0%              | ~      | 1.8%              | ~      | . 5.7%            | 10     | 6.3%              | 20     | 57.7%             |
| PROVOST              | -      | -                 | -      | 0.0%              | -      | 0.0%              |        | 0.0%              | ~      | 10.9%             | 10     | 10.7%             | 20     | 71.9%             |
| ENG (AS)             |        | 0.0%              |        | 0.0%              | ~      | 3.6%              | ~      | 2.7%              | 10     | 5.0%              | 30     | 9.7%              | 50     | 93.8%             |
| ENG (CE)             |        | 0.0%              | ~      | 20.5%             | ~      | 11.1%             | ~      | 2.9%              | 10     | 6.0%              | 20     | 14.5%             | 40     | 96.7%             |
| LOGISTICS            | -      | 0.0%              | -      | 0.0%              | ~      | 19.5%             | ~      | 5.6%              | 10     | 8.2%              | 20     | 10.0%             | 50     | 85.2%             |
| PERS (SPT)           | -      | 0.0%              | *      | 0.0%              | ~      | 7.9%              | ~      | 4.1%              | 10     | 5.1%              | 20     | 8.2%              | 40     | 114.6%            |
| PERS (TRG)           |        |                   |        | 0.0%              | -      | 0.0%              |        | 0.0%              | 10     | 7.3%              | 10     | 8.8%              | 20     | 64.3%             |
| MEDICAL              | -      | 0.0%              | ~      | 33.3%             | ~      | 7.4%              | ~      | 1.0%              | 10     | 12.5%             | 10     | 24.3%             |        | 0.0%              |
| MSO (Mainstream/EHO) |        | -                 |        | -                 | -      | 0.0%              | ~      | 7.7%              | . ~    | 11.5%             | 10     | 22.2%             | ~      | 68.6%             |
| MSO (Physio)         |        |                   |        |                   |        | 0.0%              |        | 0.0%              | ~      | 8.6%              | ~      | 20.9%             | -      |                   |
| MNO                  | -      | -                 |        |                   |        | 0.0%              |        | 0.0%              | ~      | 2.8%              | 10     | 13.8%             |        | 0.0%              |
| CHAPLAIN             | -      | 0.0%              | -      |                   | -      | 0.0%              | ~      | 7.6%              | ~      | 3.0%              | ~      | 36.1%             |        |                   |
| DENTAL               |        | 0.0%              |        | -                 | -      | 0.0%              | ~      | 11.8%             | ~      | 14.3%             | ~      | 47.1%             | - 1    | 7.00              |
| LEGAL                | -      | 0.0%              |        | 0.0%              |        | 0.0%              | 150    | 0.0%              | ~      | 18.5%             | ~      | 8.7%              | -      |                   |
| MUSIC                | -      |                   | -      | -                 | -      | -                 | -      | 0.0%              |        | 0.0%              | ~      | 46.2%             | ~      | 266.7%            |