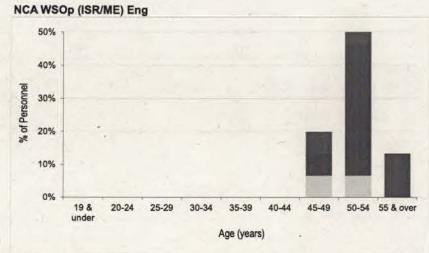

| NON-COMMISSIONED      |     | MAC    | CR     | FS     |        |  |  |
|-----------------------|-----|--------|--------|--------|--------|--|--|
| AIRCREW               | Nu  | mber   | Rate 1 | Number | Rate 1 |  |  |
| NCA TOTAL             | 101 | 20     | 8.4%   | 30     | 7.9%   |  |  |
| NCA WSOp (ISR) Aco    | ~   |        | 10.7%  |        | 16.2%  |  |  |
| NCA WSOp (ISR) EW/Lnd | ~   |        | 10.0%  | 10     | 11.6%  |  |  |
| NCA WSOp (ISR) Lg     | ~ . | × 80.1 | 7.3%   | -      | 11.5%  |  |  |
| NCA WSOp (ISR/ME) Eng | -   |        | 0.0%   |        | 0.0%   |  |  |
| NCA WSOp (ME) ALM/MSO |     | 10     | 17.0%  | 10     | 5.9%   |  |  |
| NCA WSOp (RW) Cmn     | 19  | 10     | 12.1%  | 10     | 6.3%   |  |  |