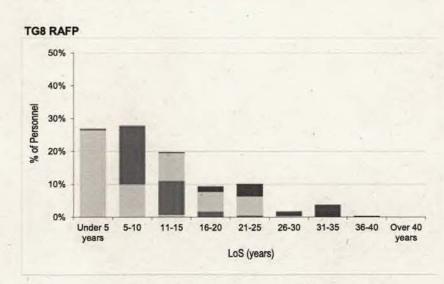

#### Contents

| intake and  | Fraining Flow Statistics                                                                                                          |         |
|-------------|-----------------------------------------------------------------------------------------------------------------------------------|---------|
| Table 1     | RAF Intake to Untrained Strength and Untrained to Trained Flows by Branch/Trade and Flow Type for FY21.22                         | Page 3  |
| Strength St | atistics                                                                                                                          | -       |
| Table 2a    | RAF Trained Regular Officer Paid Ranks Promotions by Branch for FY21.22                                                           | Page 8  |
| Table 2b    | RAF Trained Regular Other Ranks Paid Rank Promotions by Trade for FY21.22                                                         | Page 9  |
| Table 3a    | . RAF Trained Regular Officer Average Total Length of Service on Paid Rank Promotion by Branch for the period FY19.20 to FY21.22  | Page 11 |
| Table 3b    | RAF Trained Regular Other Ranks Average Total Length of Service on Paid Rank Promotion by Trade for the period FY19.20 to FY21.22 | Page 12 |
| Table 4a    | RAF Trained Regular Officer Average Age on Paid Rank Promotion by Branch for the period FY19.20 to FY21.22                        | Page 15 |
| Table 4b    | RAF Trained Regular Other Ranks Average Age on Paid Rank Promotion by Trade for the period FY19.20 to FY20.21                     | Page 16 |
| Table 5a    | RAF Trained Regular Officer Strength vs Workforce Requirement by Branch and Rank as at 1 April 2022                               | Page 19 |
| Table 5b    | RAF Trained Regular Non-Commissioned Aircrew Strength vs Workforce Requirement by Trade and Rank as at 1 April 2022               | Page 23 |
| Table 5c    | RAF Trained Regular Ground Trade Strength vs Workforce Requirement by Trade and Rank as at 1 April 2022                           | Page 24 |
| Table 6a    | RAF Trained Regular Officer Demographics by Age, Paid Rank and Branch as at 1 April 2022                                          | Page 32 |
| Table 6b    | RAF Trained Regular Non-Commissioned Officer Demographics by Age, Paid Rank and Trade as at 1 April 2022                          | Page 38 |
| Table 6c    | RAF Trained Regular Ground Trades Demographics by Age, Paid Rank and Trade as at 1 April 2022                                     | Page 40 |
| Table 7a    | RAF Trained Regular Officer Demographics by Length of Service, Paid Rank and Branch as at 1 April 2022                            | Page 50 |
| Table 7b    | RAF Trained Regular Non-Commissioned Aircrew Demographics by Length of Service, Paid Rank and Trade as at 1 April 2022            | Page 56 |
| Table 7c    | RAF Trained Regular Ground Trades Demographics by Length of Service, Paid Rank and Trade as at 1 April 2022                       | Page 58 |
| Table 8a    | RAF Regular Officer Structures Ratio by Trained Strength as at 1 April 2022                                                       | Page 68 |
| Table 8b    | RAF Regular Non-Commissioned Aircrew Structures Ratio by Trained Strength as at 1 April 2022                                      | Page 69 |
| Table 8c    | RAF Regular Ground Trades Structures Ratio by Trained Strength as at 1 April 2022                                                 | Page 70 |
| Table 9a    | RAF Trained Regular Officer Structures Ratio by Workforce Requirement as at 1 April 2022                                          | Page 72 |
| Table 9b    | RAF Trained Regular Non-Commissioned Aircrew Structures Ratio by Workforce Requirement as at 1 April 2022                         | Page 73 |
| Table 9c    | RAF Trained Regular Ground Trades Structures Ratio by Workforce Requirement as at 1 April 2022                                    | Page 74 |
| Outflow Sta | atistics                                                                                                                          |         |
| Table 10a   | RAF Officer Outflow from Trained Regular Strength for the period FY17.18 to FY21.22                                               | Page 76 |
| Table 10b   | RAF Non-Commissioned Aircrew Outflow from Trained Regular Strength for the period FY17.19 to FY21.22                              | Page 80 |
| Table 10c   | RAF Ground Trades Outflow from Trained Regular Strength for the period FY17.18 to FY21.22                                         | Page 82 |
| Table 11    | RAF Outflow Numbers and Average Return of Service by Branch/Trade                                                                 | Page 90 |