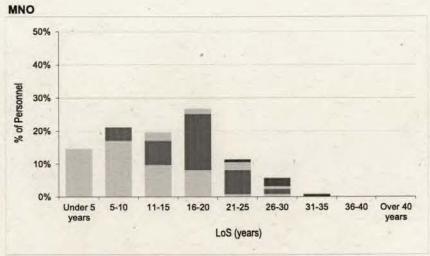

#### Contents

| intake and  | Fraining Flow Statistics                                                                                                          |         |
|-------------|-----------------------------------------------------------------------------------------------------------------------------------|---------|
| Table 1     | RAF Intake to Untrained Strength and Untrained to Trained Flows by Branch/Trade and Flow Type for FY21.22                         | Page 3  |
| Strength St | atistics                                                                                                                          | -       |
| Table 2a    | RAF Trained Regular Officer Paid Ranks Promotions by Branch for FY21.22                                                           | Page 8  |
| Table 2b    | RAF Trained Regular Other Ranks Paid Rank Promotions by Trade for FY21.22                                                         | Page 9  |
| Table 3a    | . RAF Trained Regular Officer Average Total Length of Service on Paid Rank Promotion by Branch for the period FY19.20 to FY21.22  | Page 11 |
| Table 3b    | RAF Trained Regular Other Ranks Average Total Length of Service on Paid Rank Promotion by Trade for the period FY19.20 to FY21.22 | Page 12 |
| Table 4a    | RAF Trained Regular Officer Average Age on Paid Rank Promotion by Branch for the period FY19.20 to FY21.22                        | Page 15 |
| Table 4b    | RAF Trained Regular Other Ranks Average Age on Paid Rank Promotion by Trade for the period FY19.20 to FY20.21                     | Page 16 |
| Table 5a    | RAF Trained Regular Officer Strength vs Workforce Requirement by Branch and Rank as at 1 April 2022                               | Page 19 |
| Table 5b    | RAF Trained Regular Non-Commissioned Aircrew Strength vs Workforce Requirement by Trade and Rank as at 1 April 2022               | Page 23 |
| Table 5c    | RAF Trained Regular Ground Trade Strength vs Workforce Requirement by Trade and Rank as at 1 April 2022                           | Page 24 |
| Table 6a    | RAF Trained Regular Officer Demographics by Age, Paid Rank and Branch as at 1 April 2022                                          | Page 32 |
| Table 6b    | RAF Trained Regular Non-Commissioned Officer Demographics by Age, Paid Rank and Trade as at 1 April 2022                          | Page 38 |
| Table 6c    | RAF Trained Regular Ground Trades Demographics by Age, Paid Rank and Trade as at 1 April 2022                                     | Page 40 |
| Table 7a    | RAF Trained Regular Officer Demographics by Length of Service, Paid Rank and Branch as at 1 April 2022                            | Page 50 |
| Table 7b    | RAF Trained Regular Non-Commissioned Aircrew Demographics by Length of Service, Paid Rank and Trade as at 1 April 2022            | Page 56 |
| Table 7c    | RAF Trained Regular Ground Trades Demographics by Length of Service, Paid Rank and Trade as at 1 April 2022                       | Page 58 |
| Table 8a    | RAF Regular Officer Structures Ratio by Trained Strength as at 1 April 2022                                                       | Page 68 |
| Table 8b    | RAF Regular Non-Commissioned Aircrew Structures Ratio by Trained Strength as at 1 April 2022                                      | Page 69 |
| Table 8c    | RAF Regular Ground Trades Structures Ratio by Trained Strength as at 1 April 2022                                                 | Page 70 |
| Table 9a    | RAF Trained Regular Officer Structures Ratio by Workforce Requirement as at 1 April 2022                                          | Page 72 |
| Table 9b    | RAF Trained Regular Non-Commissioned Aircrew Structures Ratio by Workforce Requirement as at 1 April 2022                         | Page 73 |
| Table 9c    | RAF Trained Regular Ground Trades Structures Ratio by Workforce Requirement as at 1 April 2022                                    | Page 74 |
| Outflow Sta | atistics                                                                                                                          |         |
| Table 10a   | RAF Officer Outflow from Trained Regular Strength for the period FY17.18 to FY21.22                                               | Page 76 |
| Table 10b   | RAF Non-Commissioned Aircrew Outflow from Trained Regular Strength for the period FY17.19 to FY21.22                              | Page 80 |
| Table 10c   | RAF Ground Trades Outflow from Trained Regular Strength for the period FY17.18 to FY21.22                                         | Page 82 |
| Table 11    | RAF Outflow Numbers and Average Return of Service by Branch/Trade                                                                 | Page 90 |