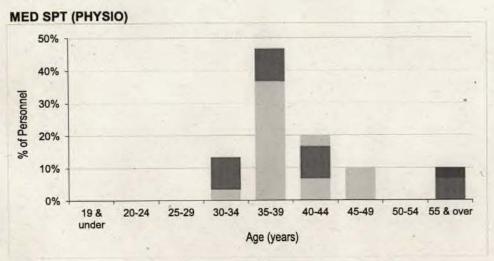

#### Contents

| intake and  | Fraining Flow Statistics                                                                                                          |         |
|-------------|-----------------------------------------------------------------------------------------------------------------------------------|---------|
| Table 1     | RAF Intake to Untrained Strength and Untrained to Trained Flows by Branch/Trade and Flow Type for FY21.22                         | Page 3  |
| Strength St | atistics                                                                                                                          | -       |
| Table 2a    | RAF Trained Regular Officer Paid Ranks Promotions by Branch for FY21.22                                                           | Page 8  |
| Table 2b    | RAF Trained Regular Other Ranks Paid Rank Promotions by Trade for FY21.22                                                         | Page 9  |
| Table 3a    | . RAF Trained Regular Officer Average Total Length of Service on Paid Rank Promotion by Branch for the period FY19.20 to FY21.22  | Page 11 |
| Table 3b    | RAF Trained Regular Other Ranks Average Total Length of Service on Paid Rank Promotion by Trade for the period FY19.20 to FY21.22 | Page 12 |
| Table 4a    | RAF Trained Regular Officer Average Age on Paid Rank Promotion by Branch for the period FY19.20 to FY21.22                        | Page 15 |
| Table 4b    | RAF Trained Regular Other Ranks Average Age on Paid Rank Promotion by Trade for the period FY19.20 to FY20.21                     | Page 16 |
| Table 5a    | RAF Trained Regular Officer Strength vs Workforce Requirement by Branch and Rank as at 1 April 2022                               | Page 19 |
| Table 5b    | RAF Trained Regular Non-Commissioned Aircrew Strength vs Workforce Requirement by Trade and Rank as at 1 April 2022               | Page 23 |
| Table 5c    | RAF Trained Regular Ground Trade Strength vs Workforce Requirement by Trade and Rank as at 1 April 2022                           | Page 24 |
| Table 6a    | RAF Trained Regular Officer Demographics by Age, Paid Rank and Branch as at 1 April 2022                                          | Page 32 |
| Table 6b    | RAF Trained Regular Non-Commissioned Officer Demographics by Age, Paid Rank and Trade as at 1 April 2022                          | Page 38 |
| Table 6c    | RAF Trained Regular Ground Trades Demographics by Age, Paid Rank and Trade as at 1 April 2022                                     | Page 40 |
| Table 7a    | RAF Trained Regular Officer Demographics by Length of Service, Paid Rank and Branch as at 1 April 2022                            | Page 50 |
| Table 7b    | RAF Trained Regular Non-Commissioned Aircrew Demographics by Length of Service, Paid Rank and Trade as at 1 April 2022            | Page 56 |
| Table 7c    | RAF Trained Regular Ground Trades Demographics by Length of Service, Paid Rank and Trade as at 1 April 2022                       | Page 58 |
| Table 8a    | RAF Regular Officer Structures Ratio by Trained Strength as at 1 April 2022                                                       | Page 68 |
| Table 8b    | RAF Regular Non-Commissioned Aircrew Structures Ratio by Trained Strength as at 1 April 2022                                      | Page 69 |
| Table 8c    | RAF Regular Ground Trades Structures Ratio by Trained Strength as at 1 April 2022                                                 | Page 70 |
| Table 9a    | RAF Trained Regular Officer Structures Ratio by Workforce Requirement as at 1 April 2022                                          | Page 72 |
| Table 9b    | RAF Trained Regular Non-Commissioned Aircrew Structures Ratio by Workforce Requirement as at 1 April 2022                         | Page 73 |
| Table 9c    | RAF Trained Regular Ground Trades Structures Ratio by Workforce Requirement as at 1 April 2022                                    | Page 74 |
| Outflow Sta | atistics                                                                                                                          |         |
| Table 10a   | RAF Officer Outflow from Trained Regular Strength for the period FY17.18 to FY21.22                                               | Page 76 |
| Table 10b   | RAF Non-Commissioned Aircrew Outflow from Trained Regular Strength for the period FY17.19 to FY21.22                              | Page 80 |
| Table 10c   | RAF Ground Trades Outflow from Trained Regular Strength for the period FY17.18 to FY21.22                                         | Page 82 |
| Table 11    | RAF Outflow Numbers and Average Return of Service by Branch/Trade                                                                 | Page 90 |