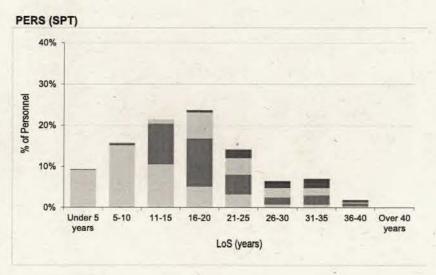

#### Contents

| intake and  | Fraining Flow Statistics                                                                                                          |         |
|-------------|-----------------------------------------------------------------------------------------------------------------------------------|---------|
| Table 1     | RAF Intake to Untrained Strength and Untrained to Trained Flows by Branch/Trade and Flow Type for FY21.22                         | Page 3  |
| Strength St | atistics                                                                                                                          | -       |
| Table 2a    | RAF Trained Regular Officer Paid Ranks Promotions by Branch for FY21.22                                                           | Page 8  |
| Table 2b    | RAF Trained Regular Other Ranks Paid Rank Promotions by Trade for FY21.22                                                         | Page 9  |
| Table 3a    | . RAF Trained Regular Officer Average Total Length of Service on Paid Rank Promotion by Branch for the period FY19.20 to FY21.22  | Page 11 |
| Table 3b    | RAF Trained Regular Other Ranks Average Total Length of Service on Paid Rank Promotion by Trade for the period FY19.20 to FY21.22 | Page 12 |
| Table 4a    | RAF Trained Regular Officer Average Age on Paid Rank Promotion by Branch for the period FY19.20 to FY21.22                        | Page 15 |
| Table 4b    | RAF Trained Regular Other Ranks Average Age on Paid Rank Promotion by Trade for the period FY19.20 to FY20.21                     | Page 16 |
| Table 5a    | RAF Trained Regular Officer Strength vs Workforce Requirement by Branch and Rank as at 1 April 2022                               | Page 19 |
| Table 5b    | RAF Trained Regular Non-Commissioned Aircrew Strength vs Workforce Requirement by Trade and Rank as at 1 April 2022               | Page 23 |
| Table 5c    | RAF Trained Regular Ground Trade Strength vs Workforce Requirement by Trade and Rank as at 1 April 2022                           | Page 24 |
| Table 6a    | RAF Trained Regular Officer Demographics by Age, Paid Rank and Branch as at 1 April 2022                                          | Page 32 |
| Table 6b    | RAF Trained Regular Non-Commissioned Officer Demographics by Age, Paid Rank and Trade as at 1 April 2022                          | Page 38 |
| Table 6c    | RAF Trained Regular Ground Trades Demographics by Age, Paid Rank and Trade as at 1 April 2022                                     | Page 40 |
| Table 7a    | RAF Trained Regular Officer Demographics by Length of Service, Paid Rank and Branch as at 1 April 2022                            | Page 50 |
| Table 7b    | RAF Trained Regular Non-Commissioned Aircrew Demographics by Length of Service, Paid Rank and Trade as at 1 April 2022            | Page 56 |
| Table 7c    | RAF Trained Regular Ground Trades Demographics by Length of Service, Paid Rank and Trade as at 1 April 2022                       | Page 58 |
| Table 8a    | RAF Regular Officer Structures Ratio by Trained Strength as at 1 April 2022                                                       | Page 68 |
| Table 8b    | RAF Regular Non-Commissioned Aircrew Structures Ratio by Trained Strength as at 1 April 2022                                      | Page 69 |
| Table 8c    | RAF Regular Ground Trades Structures Ratio by Trained Strength as at 1 April 2022                                                 | Page 70 |
| Table 9a    | RAF Trained Regular Officer Structures Ratio by Workforce Requirement as at 1 April 2022                                          | Page 72 |
| Table 9b    | RAF Trained Regular Non-Commissioned Aircrew Structures Ratio by Workforce Requirement as at 1 April 2022                         | Page 73 |
| Table 9c    | RAF Trained Regular Ground Trades Structures Ratio by Workforce Requirement as at 1 April 2022                                    | Page 74 |
| Outflow Sta | atistics                                                                                                                          |         |
| Table 10a   | RAF Officer Outflow from Trained Regular Strength for the period FY17.18 to FY21.22                                               | Page 76 |
| Table 10b   | RAF Non-Commissioned Aircrew Outflow from Trained Regular Strength for the period FY17.19 to FY21.22                              | Page 80 |
| Table 10c   | RAF Ground Trades Outflow from Trained Regular Strength for the period FY17.18 to FY21.22                                         | Page 82 |
| Table 11    | RAF Outflow Numbers and Average Return of Service by Branch/Trade                                                                 | Page 90 |