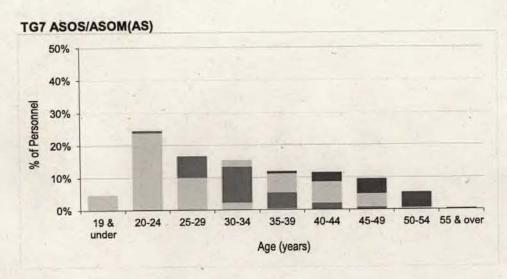

| GROUND TRADES       | W                     | 0                 | F:     | S                 | C            | Т                 | SG       | iT                | CF     | L                 | SAC(T) or L | CPL if Gnr        |
|---------------------|-----------------------|-------------------|--------|-------------------|--------------|-------------------|----------|-------------------|--------|-------------------|-------------|-------------------|
|                     | Number                | Rate <sup>1</sup> | Number | Rate <sup>1</sup> | Number       | Rate <sup>1</sup> | Number   | Rate <sup>1</sup> | Number | Rate <sup>1</sup> | Number      | Rate <sup>1</sup> |
| GROUND TRADES TOTAL | 140                   | 10.5%             | 220    | 6.4%              | 110          | 7.7%              | 530      | 8.7%              | 850    | 11.6%             | 680         | 43.1%             |
| TG1 A Eng Tech      | 30                    | 17.4%             | 40     | 6.7%              |              |                   | 3 47 3 3 |                   |        |                   |             |                   |
| TG1 A Tech Av       |                       |                   |        | Section 1         | 40           | 9.0%              | 60       | 9.4%              | 100    | 17.7%             | 140         | 61.7%             |
| TG1 A Tech M        | Sec. 27               |                   |        |                   | 40           | 8.0%              | 70       | 10.4%             | 90     | 10.7%             | 140         | 63.4%             |
| TG1 Eng Tech W      | ~                     | 11.1%             | 10     | 10.5%             | 10           | 3.7%              | 20       | 8.4%              | 40     | 12.3%             | 50          | 53.4%             |
| TG4 ICT Man         | 20                    | 14.2%             | 20     | 5.5%              | to the       |                   |          |                   |        |                   |             |                   |
| TG4 ICT Tech        |                       |                   | 7      |                   |              |                   | 70       | 11.2%             | 130    | 21.7%             | 210         | 75.9%             |
| TG4 ICT CIT         |                       |                   |        |                   |              | - 20              | ~        | 9.2%              | 10     | 11.4%             | 210         | 73.370            |
| TG5 Gen Eng Tech    | 10                    | 16.7%             | 10     | 19.5%             |              |                   |          |                   | -      |                   |             |                   |
| TG5 Gen Tech E      |                       |                   |        |                   | ~            | 9.5%              | ~        | 2.9%              | 20     | 14.5%             | 30          | 78.5%             |
| TG5 Gen Tech M      | TO THE REAL PROPERTY. | - 17              | 200    |                   | 10           | 8.5%              | 10       | 5.5%              | 30     | 9.8%              | 60          | 58.2%             |
| TG5 Gen Tech WS     |                       | 1 5               |        |                   | ~            | 7.1%              | ~        | 6.5%              | ~      | 5.0%              | 10          | 66.1%             |
| TG6 Log(Driver)     | ~                     | 16.0%             | ~      | 2.3%              | Tried        |                   | 10       | 4.1%              | 30     | 5.3%              |             |                   |
| TG7 ASOS/ASOM(AS)   | ~                     | 10.1%             | ~      | 4.0%              | SHITH        |                   | 10       | 7.4%              | 20     | 7.1%              |             |                   |
| TG7 ASOS/ASOM(FO)   | ~                     | 8.4%              | 10     | 4.8%              |              |                   | 20       | 9.0%              | 50     | 12.9%             | Set - I -   |                   |
| TG7 Air Cart        | -                     | 0.0%              | ~      | 6.3%              |              |                   | ~        | 4.8%              | ~      | 4.0%              |             |                   |
| TG7 Fftr            | 10                    | 34.8%             | 10     | 12.8%             |              | - 0               | 10       | 10.6%             | 20     | 9.4%              | -           |                   |
| TG7 NCC             | ~                     | 3.4%              | 10     | 8.8%              |              |                   |          | 10.070            | -      | 3.470             |             |                   |
| TG8 Gnr             | ~                     | 4.7%              | 10     | 4.2%              | 100          |                   | 30       | 7.5%              | 20     | 13.5%             | 40          | 7.1%              |
| TG8 RAFP            | 10                    | 8.9%              | 10     | 5.5%              |              |                   | 30       | 9.7%              | 40     | 10.9%             | 40          | 7.170             |
| TG10 RAF PTI        | ~                     | 4.1%              | ~      | 1.4%              | 17.00        |                   | 10       | 3.5%              |        |                   |             |                   |
| TG11 Int An         | ~                     | 5.6%              | 10     | 3.8%              |              | .4                | 30       | 12.7%             | 50     | 14.3%             |             |                   |
| TG11 Int An(L)      | ~                     | 13.5%             | ~      | 9.1%              | 2.00         |                   | ~        | 16.7%             | 10     | 15.9%             |             |                   |
| TG13 SE Tech        | ~                     | 28.2%             | ~      | 5.4%              | THE STATE OF | 100               | 10       | 3.8%              | 20     | 12.0%             |             |                   |