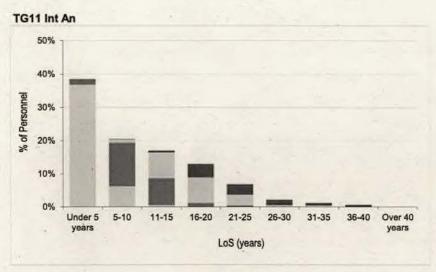

| GROUND TRADES                                                | wo                 | FS                 | CT        | SGT                | CPL                                  | SAC(T) or LCPL if Gnr                 |
|--------------------------------------------------------------|--------------------|--------------------|-----------|--------------------|--------------------------------------|---------------------------------------|
| TG8 Gnr                                                      | 27 years 5 months  | 20 years 0 months  | 1000      | 15 years 6 months  | 9 years 5 months                     | 6 years 4 months                      |
| TG8 RAFP                                                     | 27 years 6 months  | 21 years 0 months  |           | 13 years 10 months | 5 years 8 months                     |                                       |
| Trade Group 8                                                | 27 years 6 months  | 20 years 6 months  |           | 14 years 7 months  | 7 years 2 months                     | 6 years 4 months                      |
| TG10 RAF PTI                                                 | 24 years 10 months | 18 years 9 months  |           | 7 years 10 months  | 2 years 0 months                     |                                       |
| Trade Group 10                                               | 24 years 10 months | 18 years 9 months  |           | 7 years 10 months  | 2 years 0 months                     | *                                     |
| TG11 Int An                                                  | 22 years 3 months  | 18 years 1 month   |           | 12 years 8 months  | 6 years 9 months                     |                                       |
| TG11 Int An (L)                                              | 23 years 6 months  | 18 years 0 months  |           | 13 years 4 months  | 8 years 10 months                    |                                       |
| Trade Group 11                                               | 22 years 7 months  | 18 years 1 month   |           | 12 years 9 months  | 7 years 0 months                     |                                       |
| TG13 SE Tech                                                 | 29 years 0 months  | 20 years 10 months |           | 17 years 4 months  | 7 years 10 months                    |                                       |
| Trade Group 13                                               | 29 years 0 months  | 20 years 10 months |           | 17 years 4 months  | 7 years 10 months                    |                                       |
| TG14 Photo                                                   |                    |                    |           | 17 years 6 months  | 7 years 2 months                     |                                       |
| Trade Group 14                                               |                    | STATE ENGINEER     |           | 17 years 6 months  | 7 years 2 months                     |                                       |
| TG15 Biomed TG15 Dental Nurse TG15 Ehp TG15 ODP TG15 Ph Tech |                    |                    |           |                    | 7 years 10 months<br>-<br>-          | 6 years 0 months<br>3 years 11 months |
| TG15 Radiog<br>TG15 RAF Medic                                | 24 years 10 months | 20 years 1 month   |           | 14 years 2 months  | 7 was a 9 months                     |                                       |
| TG15 RN (A)                                                  | 24 years to months | 15 years 8 months  |           | 8 years 2 months   | 7 years 8 months<br>1 years 7 months |                                       |
| TG15 RN (MH)                                                 |                    | 13 years o months  |           | o years 2 months   | 1 years / months                     |                                       |
| Trade Group 15                                               | 23 years 0 months  | 17 years 8 months  |           | 11 years 5 months  | 5 years 3 months                     | 5 years 8 months                      |
| TG17 Pers Spt                                                | , 27 years 1 month | 21 years 3 months  |           | 13 years 2 months  | 6 years 3 months                     |                                       |
| Trade Group 17                                               | 27 years 1 month   | 21 years 3 months  | Section 1 | 13 years 2 months  | 6 years 3 months                     |                                       |