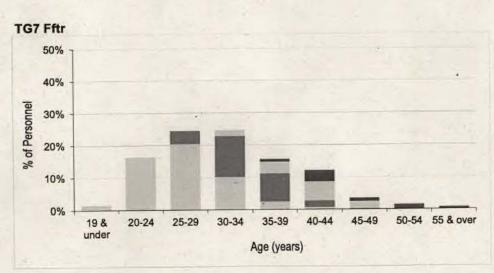

#### Contents

| intake and  | Fraining Flow Statistics                                                                                                          |         |
|-------------|-----------------------------------------------------------------------------------------------------------------------------------|---------|
| Table 1     | RAF Intake to Untrained Strength and Untrained to Trained Flows by Branch/Trade and Flow Type for FY21.22                         | Page 3  |
| Strength St | atistics                                                                                                                          | -       |
| Table 2a    | RAF Trained Regular Officer Paid Ranks Promotions by Branch for FY21.22                                                           | Page 8  |
| Table 2b    | RAF Trained Regular Other Ranks Paid Rank Promotions by Trade for FY21.22                                                         | Page 9  |
| Table 3a    | . RAF Trained Regular Officer Average Total Length of Service on Paid Rank Promotion by Branch for the period FY19.20 to FY21.22  | Page 11 |
| Table 3b    | RAF Trained Regular Other Ranks Average Total Length of Service on Paid Rank Promotion by Trade for the period FY19.20 to FY21.22 | Page 12 |
| Table 4a    | RAF Trained Regular Officer Average Age on Paid Rank Promotion by Branch for the period FY19.20 to FY21.22                        | Page 15 |
| Table 4b    | RAF Trained Regular Other Ranks Average Age on Paid Rank Promotion by Trade for the period FY19.20 to FY20.21                     | Page 16 |
| Table 5a    | RAF Trained Regular Officer Strength vs Workforce Requirement by Branch and Rank as at 1 April 2022                               | Page 19 |
| Table 5b    | RAF Trained Regular Non-Commissioned Aircrew Strength vs Workforce Requirement by Trade and Rank as at 1 April 2022               | Page 23 |
| Table 5c    | RAF Trained Regular Ground Trade Strength vs Workforce Requirement by Trade and Rank as at 1 April 2022                           | Page 24 |
| Table 6a    | RAF Trained Regular Officer Demographics by Age, Paid Rank and Branch as at 1 April 2022                                          | Page 32 |
| Table 6b    | RAF Trained Regular Non-Commissioned Officer Demographics by Age, Paid Rank and Trade as at 1 April 2022                          | Page 38 |
| Table 6c    | RAF Trained Regular Ground Trades Demographics by Age, Paid Rank and Trade as at 1 April 2022                                     | Page 40 |
| Table 7a    | RAF Trained Regular Officer Demographics by Length of Service, Paid Rank and Branch as at 1 April 2022                            | Page 50 |
| Table 7b    | RAF Trained Regular Non-Commissioned Aircrew Demographics by Length of Service, Paid Rank and Trade as at 1 April 2022            | Page 56 |
| Table 7c    | RAF Trained Regular Ground Trades Demographics by Length of Service, Paid Rank and Trade as at 1 April 2022                       | Page 58 |
| Table 8a    | RAF Regular Officer Structures Ratio by Trained Strength as at 1 April 2022                                                       | Page 68 |
| Table 8b    | RAF Regular Non-Commissioned Aircrew Structures Ratio by Trained Strength as at 1 April 2022                                      | Page 69 |
| Table 8c    | RAF Regular Ground Trades Structures Ratio by Trained Strength as at 1 April 2022                                                 | Page 70 |
| Table 9a    | RAF Trained Regular Officer Structures Ratio by Workforce Requirement as at 1 April 2022                                          | Page 72 |
| Table 9b    | RAF Trained Regular Non-Commissioned Aircrew Structures Ratio by Workforce Requirement as at 1 April 2022                         | Page 73 |
| Table 9c    | RAF Trained Regular Ground Trades Structures Ratio by Workforce Requirement as at 1 April 2022                                    | Page 74 |
| Outflow Sta | atistics                                                                                                                          |         |
| Table 10a   | RAF Officer Outflow from Trained Regular Strength for the period FY17.18 to FY21.22                                               | Page 76 |
| Table 10b   | RAF Non-Commissioned Aircrew Outflow from Trained Regular Strength for the period FY17.19 to FY21.22                              | Page 80 |
| Table 10c   | RAF Ground Trades Outflow from Trained Regular Strength for the period FY17.18 to FY21.22                                         | Page 82 |
| Table 11    | RAF Outflow Numbers and Average Return of Service by Branch/Trade                                                                 | Page 90 |