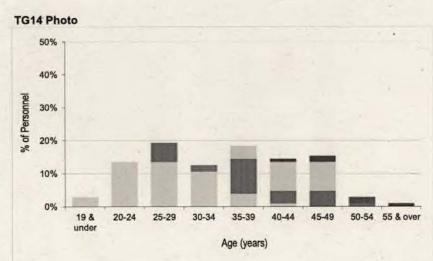

| GROUND TRADES     | W      | 0                 | F:     | 5                 | C       | Т                 | SG     | T                 | CP     | PL J              | SAC(T) or L | CPL if Gnr        |
|-------------------|--------|-------------------|--------|-------------------|---------|-------------------|--------|-------------------|--------|-------------------|-------------|-------------------|
| GROOMS TRADES     | Number | Rate <sup>1</sup> | Number | Rate <sup>1</sup> | Number  | Rate <sup>1</sup> | Number | Rate <sup>1</sup> | Number | Rate <sup>1</sup> | Number      | Rate <sup>1</sup> |
| TG14 Photo        | -      | 0.0%              | ~      | 5.0%              | -       |                   |        | 0.0%              | ~      | 6.9%              |             |                   |
| TG15 Biomed       |        | 0.0%              | -      | 0.0%              | 7 (20)  |                   | 38 77  | -                 |        | 1                 |             |                   |
| TG15 Dental Nurse | 1      | 0.0%              | - 1    | 0.0%              |         |                   | ~      | 12.2%             | ~      | 63.6%             | 1           |                   |
| TG15 EHP          |        | 0.0%              | ~      | 6.7%              |         |                   | *      | 0.0%              | ~      | 10.5%             |             | 0.09              |
| TG15 ODP          | -      | 0.0%              | ~      | 40.7%             | 1       |                   |        | 0.0%              | ~      | 15.1%             | ~           | 33.39             |
| TG15 Ph Tech      |        | 0.0%              |        | 0.0%              |         |                   | ~      | 19.2%             | ~      | 800.0%            |             |                   |
| TG15 Radiog       |        | 0.0%              | ~      | 75.0%             | 1 1     | 100               | ~      | 85.7%             |        |                   |             |                   |
| TG15 RAF Medic    | ~      | 13.2%             | ~      | 7.4%              |         | 7                 | 10     | 12.3%             | 20     | 13.6%             | 1           |                   |
| TG15 RN(A)        | ~      | 4.9%              | ~      | 1.2%              |         |                   | 10     | 6.3%              |        | -                 | 4.0         |                   |
| TG15 RN (MH)      | -      | 0.0%              | -      | 0.0%              | 1.00    |                   | ~      | 44.4%             |        |                   |             |                   |
| TG17 Pers(Spt)    | 20     | 15.6%             | 30     | 11.3%             |         |                   | 20     | 10.1%             | 10     | 3.6%              |             |                   |
| TG18 Log(Mov)     | ~      | 6.1%              | 10     | 4.6%              | 96 WILL |                   | 30     | 11.6%             | 40     | 8.9%              |             |                   |
| TG18 Log(Sup)     | ~      | 4.4%              | 20     | 8.2%              |         |                   | 40     | 10.7%             | 60     | 10.7%             | Brist !     |                   |
| TG19 Log(AGS)     | ~      | 7.4%              | ~      | 6.9%              | IV TO   |                   | 10     | 7.3%              | ~      | 2.7%              |             |                   |
| TG19 Log(Chef)    | ~      | 15.7%             | ~      | 6.6%              |         |                   | 10     | 5.4%              | 10     | 3.9%              |             |                   |
| TG21 Musn         |        | 0.0%              | ~      | 28.9%             |         | 0.0%              | ~      | 7.2%              | 10     | 15.0%             |             |                   |