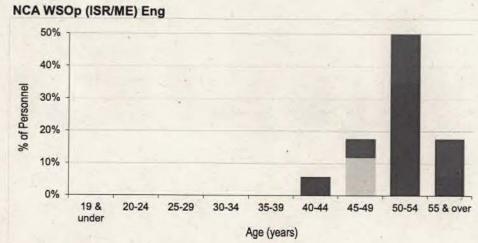

| NON-COMMISSIONED      |     | MAC    | CR     | FS     |        |  |  |
|-----------------------|-----|--------|--------|--------|--------|--|--|
| AIRCREW               | Nu  | mber   | Rate 1 | Number | Rate 1 |  |  |
| NCA TOTAL             | 101 | 20     | 8.4%   | 30     | 7.9%   |  |  |
| NCA WSOp (ISR) Aco    | ~   |        | 10.7%  |        | 16.2%  |  |  |
| NCA WSOp (ISR) EW/Lnd | ~   |        | 10.0%  | 10     | 11.6%  |  |  |
| NCA WSOp (ISR) Lg     | ~ . | × 80.1 | 7.3%   | -      | 11.5%  |  |  |
| NCA WSOp (ISR/ME) Eng | -   |        | 0.0%   |        | 0.0%   |  |  |
| NCA WSOp (ME) ALM/MSO |     | 10     | 17.0%  | 10     | 5.9%   |  |  |
| NCA WSOp (RW) Cmn     | 19  | 10     | 12.1%  | 10     | 6.3%   |  |  |