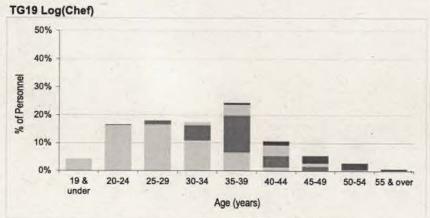

#### ANNUAL COMPENDIUM OF STATISTICS FOR RAF REGULAR PERSONNEL

AS AT 1 APRIL 2022

Any queries please contact the Analysis (Air) Statistical Analysis Team Leader on:
Analysis-Air@mod.gov.uk

#### Notes

- 1. All statistics within this Annual Compendium concern only RAF Regular service personnel, and are for trained personnel only except where stated otherwise in the footnotes.
- 2. 'Intake to Training' comprises new entrants, untrained intake from the Reserves, transfers from another Service and flows from Ranks to Officers as Officer Designates at the start of their Initial Officer Training Course.
- 3. Whilst in Phase 1 and Phase 2 training, the 'Main Trade' is annotated as 'Untrained' in JPA. 'Trade Unknown' in the 'Untrained to Trained' column of Table 1 occurs due to late reporting on JPA.
- 4. 'Average Strength' refers to the 13 month average strength.
- 5. Strength totals are for all trained Regular personnel; totals exclude Full Time Reserve Service personnel, Volunteer Reserves and Mobilised Reserves, but may include trained personnel who are remustering, which will affect the 'Average Trained Strength', particularly in the smaller trades.
- 6. Greyed out cells in Other Ranks tables have been used to reflect the career profiles for each trade as outlined in AP3376 Vol 2.