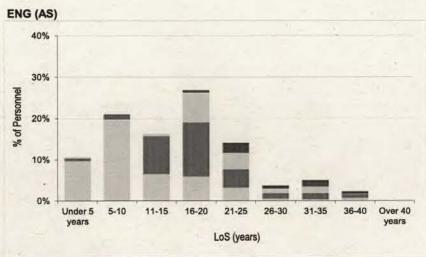

#### Contents

| intake and  | Fraining Flow Statistics                                                                                                          |         |
|-------------|-----------------------------------------------------------------------------------------------------------------------------------|---------|
| Table 1     | RAF Intake to Untrained Strength and Untrained to Trained Flows by Branch/Trade and Flow Type for FY21.22                         | Page 3  |
| Strength St | atistics                                                                                                                          | -       |
| Table 2a    | RAF Trained Regular Officer Paid Ranks Promotions by Branch for FY21.22                                                           | Page 8  |
| Table 2b    | RAF Trained Regular Other Ranks Paid Rank Promotions by Trade for FY21.22                                                         | Page 9  |
| Table 3a    | . RAF Trained Regular Officer Average Total Length of Service on Paid Rank Promotion by Branch for the period FY19.20 to FY21.22  | Page 11 |
| Table 3b    | RAF Trained Regular Other Ranks Average Total Length of Service on Paid Rank Promotion by Trade for the period FY19.20 to FY21.22 | Page 12 |
| Table 4a    | RAF Trained Regular Officer Average Age on Paid Rank Promotion by Branch for the period FY19.20 to FY21.22                        | Page 15 |
| Table 4b    | RAF Trained Regular Other Ranks Average Age on Paid Rank Promotion by Trade for the period FY19.20 to FY20.21                     | Page 16 |
| Table 5a    | RAF Trained Regular Officer Strength vs Workforce Requirement by Branch and Rank as at 1 April 2022                               | Page 19 |
| Table 5b    | RAF Trained Regular Non-Commissioned Aircrew Strength vs Workforce Requirement by Trade and Rank as at 1 April 2022               | Page 23 |
| Table 5c    | RAF Trained Regular Ground Trade Strength vs Workforce Requirement by Trade and Rank as at 1 April 2022                           | Page 24 |
| Table 6a    | RAF Trained Regular Officer Demographics by Age, Paid Rank and Branch as at 1 April 2022                                          | Page 32 |
| Table 6b    | RAF Trained Regular Non-Commissioned Officer Demographics by Age, Paid Rank and Trade as at 1 April 2022                          | Page 38 |
| Table 6c    | RAF Trained Regular Ground Trades Demographics by Age, Paid Rank and Trade as at 1 April 2022                                     | Page 40 |
| Table 7a    | RAF Trained Regular Officer Demographics by Length of Service, Paid Rank and Branch as at 1 April 2022                            | Page 50 |
| Table 7b    | RAF Trained Regular Non-Commissioned Aircrew Demographics by Length of Service, Paid Rank and Trade as at 1 April 2022            | Page 56 |
| Table 7c    | RAF Trained Regular Ground Trades Demographics by Length of Service, Paid Rank and Trade as at 1 April 2022                       | Page 58 |
| Table 8a    | RAF Regular Officer Structures Ratio by Trained Strength as at 1 April 2022                                                       | Page 68 |
| Table 8b    | RAF Regular Non-Commissioned Aircrew Structures Ratio by Trained Strength as at 1 April 2022                                      | Page 69 |
| Table 8c    | RAF Regular Ground Trades Structures Ratio by Trained Strength as at 1 April 2022                                                 | Page 70 |
| Table 9a    | RAF Trained Regular Officer Structures Ratio by Workforce Requirement as at 1 April 2022                                          | Page 72 |
| Table 9b    | RAF Trained Regular Non-Commissioned Aircrew Structures Ratio by Workforce Requirement as at 1 April 2022                         | Page 73 |
| Table 9c    | RAF Trained Regular Ground Trades Structures Ratio by Workforce Requirement as at 1 April 2022                                    | Page 74 |
| Outflow Sta | atistics                                                                                                                          |         |
| Table 10a   | RAF Officer Outflow from Trained Regular Strength for the period FY17.18 to FY21.22                                               | Page 76 |
| Table 10b   | RAF Non-Commissioned Aircrew Outflow from Trained Regular Strength for the period FY17.19 to FY21.22                              | Page 80 |
| Table 10c   | RAF Ground Trades Outflow from Trained Regular Strength for the period FY17.18 to FY21.22                                         | Page 82 |
| Table 11    | RAF Outflow Numbers and Average Return of Service by Branch/Trade                                                                 | Page 90 |