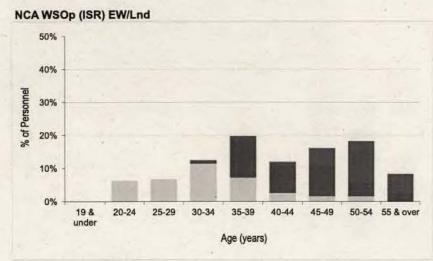

| NON-COMMISSIONED      |     | MAC    | CR     | FS     |        |  |  |
|-----------------------|-----|--------|--------|--------|--------|--|--|
| AIRCREW               | Nu  | mber   | Rate 1 | Number | Rate 1 |  |  |
| NCA TOTAL             | 101 | 20     | 8.4%   | 30     | 7.9%   |  |  |
| NCA WSOp (ISR) Aco    | ~   |        | 10.7%  |        | 16.2%  |  |  |
| NCA WSOp (ISR) EW/Lnd | ~   |        | 10.0%  | 10     | 11.6%  |  |  |
| NCA WSOp (ISR) Lg     | ~ . | × 80.1 | 7.3%   | -      | 11.5%  |  |  |
| NCA WSOp (ISR/ME) Eng | -   |        | 0.0%   |        | 0.0%   |  |  |
| NCA WSOp (ME) ALM/MSO |     | 10     | 17.0%  | 10     | 5.9%   |  |  |
| NCA WSOp (RW) Cmn     | 19  | 10     | 12.1%  | 10     | 6.3%   |  |  |