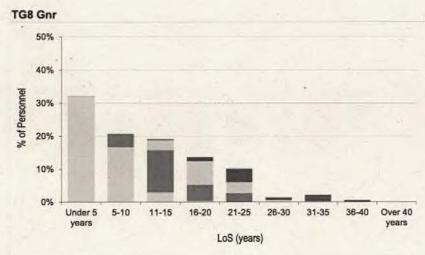

#### Contents

| intake and  | Fraining Flow Statistics                                                                                                          |         |
|-------------|-----------------------------------------------------------------------------------------------------------------------------------|---------|
| Table 1     | RAF Intake to Untrained Strength and Untrained to Trained Flows by Branch/Trade and Flow Type for FY21.22                         | Page 3  |
| Strength St | atistics                                                                                                                          | -       |
| Table 2a    | RAF Trained Regular Officer Paid Ranks Promotions by Branch for FY21.22                                                           | Page 8  |
| Table 2b    | RAF Trained Regular Other Ranks Paid Rank Promotions by Trade for FY21.22                                                         | Page 9  |
| Table 3a    | . RAF Trained Regular Officer Average Total Length of Service on Paid Rank Promotion by Branch for the period FY19.20 to FY21.22  | Page 11 |
| Table 3b    | RAF Trained Regular Other Ranks Average Total Length of Service on Paid Rank Promotion by Trade for the period FY19.20 to FY21.22 | Page 12 |
| Table 4a    | RAF Trained Regular Officer Average Age on Paid Rank Promotion by Branch for the period FY19.20 to FY21.22                        | Page 15 |
| Table 4b    | RAF Trained Regular Other Ranks Average Age on Paid Rank Promotion by Trade for the period FY19.20 to FY20.21                     | Page 16 |
| Table 5a    | RAF Trained Regular Officer Strength vs Workforce Requirement by Branch and Rank as at 1 April 2022                               | Page 19 |
| Table 5b    | RAF Trained Regular Non-Commissioned Aircrew Strength vs Workforce Requirement by Trade and Rank as at 1 April 2022               | Page 23 |
| Table 5c    | RAF Trained Regular Ground Trade Strength vs Workforce Requirement by Trade and Rank as at 1 April 2022                           | Page 24 |
| Table 6a    | RAF Trained Regular Officer Demographics by Age, Paid Rank and Branch as at 1 April 2022                                          | Page 32 |
| Table 6b    | RAF Trained Regular Non-Commissioned Officer Demographics by Age, Paid Rank and Trade as at 1 April 2022                          | Page 38 |
| Table 6c    | RAF Trained Regular Ground Trades Demographics by Age, Paid Rank and Trade as at 1 April 2022                                     | Page 40 |
| Table 7a    | RAF Trained Regular Officer Demographics by Length of Service, Paid Rank and Branch as at 1 April 2022                            | Page 50 |
| Table 7b    | RAF Trained Regular Non-Commissioned Aircrew Demographics by Length of Service, Paid Rank and Trade as at 1 April 2022            | Page 56 |
| Table 7c    | RAF Trained Regular Ground Trades Demographics by Length of Service, Paid Rank and Trade as at 1 April 2022                       | Page 58 |
| Table 8a    | RAF Regular Officer Structures Ratio by Trained Strength as at 1 April 2022                                                       | Page 68 |
| Table 8b    | RAF Regular Non-Commissioned Aircrew Structures Ratio by Trained Strength as at 1 April 2022                                      | Page 69 |
| Table 8c    | RAF Regular Ground Trades Structures Ratio by Trained Strength as at 1 April 2022                                                 | Page 70 |
| Table 9a    | RAF Trained Regular Officer Structures Ratio by Workforce Requirement as at 1 April 2022                                          | Page 72 |
| Table 9b    | RAF Trained Regular Non-Commissioned Aircrew Structures Ratio by Workforce Requirement as at 1 April 2022                         | Page 73 |
| Table 9c    | RAF Trained Regular Ground Trades Structures Ratio by Workforce Requirement as at 1 April 2022                                    | Page 74 |
| Outflow Sta | atistics                                                                                                                          |         |
| Table 10a   | RAF Officer Outflow from Trained Regular Strength for the period FY17.18 to FY21.22                                               | Page 76 |
| Table 10b   | RAF Non-Commissioned Aircrew Outflow from Trained Regular Strength for the period FY17.19 to FY21.22                              | Page 80 |
| Table 10c   | RAF Ground Trades Outflow from Trained Regular Strength for the period FY17.18 to FY21.22                                         | Page 82 |
| Table 11    | RAF Outflow Numbers and Average Return of Service by Branch/Trade                                                                 | Page 90 |