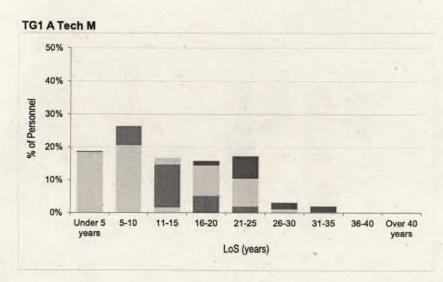

Table 3b. RAF Trained Regular Other Ranks Average<sup>1</sup> Total Length of Service<sup>2</sup> on Paid Rank Promotion by Trade FY19.20 - FY21.22

| GROUND TRADES     | wo                 | FS                 | ĊT                 | SGT                | CPL               | SAC(T) or LCPL if Gnr |
|-------------------|--------------------|--------------------|--------------------|--------------------|-------------------|-----------------------|
| TOTAL             | 27 years 8 months  | 20 years 11 months | 21 years 1 month   | 14 years 9 months  | 7 years 8 months  | 3 years 6 months      |
| TG1 A Eng Tech    | 30 years 10 months | 24 years 10 months |                    |                    |                   |                       |
| TG1 A Tech (AV)   |                    |                    | 20 years 5 months  | 14 years 0 months  | 7 years 11 months | 3 years 3 months      |
| TG1 A Tech (M)    |                    |                    | 21 years 4 months  | 16 years 11 months | 9 years 2 months  | 3 years 3 months      |
| TG1 Eng Tech W    | 30 years 9 months  | 26 years 6 months  | 22 years 5 months  | 16 years 8 months  | 9 years 2 months  | 3 years 5 months      |
| Trade Group 1     | 30 years 10 months | 24 years 11 months | 21 years 2 months  | 15 years 11 months | 8 years 8 months  | 3 years 4 months      |
| TG4 ICT MNGR      | 28 years 6 months  | 21 years 5 months  |                    |                    |                   |                       |
| TG4 ICT Tech      |                    |                    |                    | 16 years 10 months | 7 years 11 months | 3 years 0 month       |
| TG4 ICT CIT       |                    |                    |                    | 14 years 4 months  | 6 years 1 month   |                       |
| Trade Group 4     | 28 years 6 months  | 21 years 4 months  |                    | 16 years 8 months  | 7 years 10 months | 3 years 0 months      |
| TG5 Gen Eng Tech  | 32 years 4 months  | 25 years 9 months  |                    |                    |                   |                       |
| TG5 Gen Tech (E)  |                    |                    | 20 years 10 months | 15 years 10 months | 7 years 5 months  | 3 years 4 month       |
| TG5 Gen Tech (M)  |                    |                    | 21 years 4 months  | 17 years 1 month   | 9 years 1 month   | 3 years 4 month       |
| TG5 Gen Tech (WS) |                    |                    |                    | 16 years 0 months  | 10 years 8 months | 3 years 4 months      |
| Trade Group 5     | 32 years 4 months  | 25 years 4 months  | 20 years 11 months | 16 years 8 months  | 8 years 7 months  | 3 years 4 months      |
| TG6 LogS (Driver) | 28 years 5 months  | 22 years 1 month   |                    | 16 years 0 months  | 8 years 4 months  |                       |
| Trade Group 6     | 28 years 5 months  | 22 years 1 month   |                    | 16 years 0 months  | 8 years 4 months  |                       |
| TG7 ASOS/ASOM(AS) | 27 years 10 months | 19 years 11 months |                    | 15 years 0 months  | 6 years 6 months  |                       |
| TG7 ASOS/ASOM(FO) | 24 years 3 months  | 19 years 8 months  |                    | 13 years 5 months  | 7 years 0 months  |                       |
| TG7 Air Cart      |                    |                    |                    |                    | 6 years 6 months  |                       |
| TG7 Fftr          | 19 years 8 months  | 20 years 4 months  |                    | 15 years 4 months  | 6 years 10 months |                       |
| TG7 NCC           | 20 years 10 months | 13 years 5 months  |                    | 4 years 1 month    |                   |                       |
| Trade Group 7     | 22 years 8 months  | 17 years 3 months  |                    | 11 years 4 months  | 6 years 9 months  |                       |