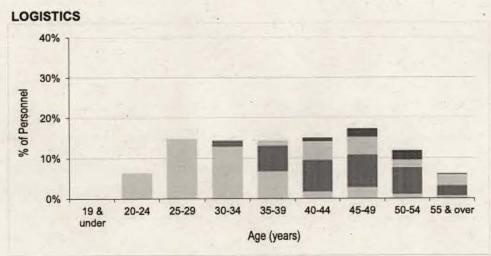

#### Contents

| intake and  | Fraining Flow Statistics                                                                                                          |         |
|-------------|-----------------------------------------------------------------------------------------------------------------------------------|---------|
| Table 1     | RAF Intake to Untrained Strength and Untrained to Trained Flows by Branch/Trade and Flow Type for FY21.22                         | Page 3  |
| Strength St | atistics                                                                                                                          | -       |
| Table 2a    | RAF Trained Regular Officer Paid Ranks Promotions by Branch for FY21.22                                                           | Page 8  |
| Table 2b    | RAF Trained Regular Other Ranks Paid Rank Promotions by Trade for FY21.22                                                         | Page 9  |
| Table 3a    | . RAF Trained Regular Officer Average Total Length of Service on Paid Rank Promotion by Branch for the period FY19.20 to FY21.22  | Page 11 |
| Table 3b    | RAF Trained Regular Other Ranks Average Total Length of Service on Paid Rank Promotion by Trade for the period FY19.20 to FY21.22 | Page 12 |
| Table 4a    | RAF Trained Regular Officer Average Age on Paid Rank Promotion by Branch for the period FY19.20 to FY21.22                        | Page 15 |
| Table 4b    | RAF Trained Regular Other Ranks Average Age on Paid Rank Promotion by Trade for the period FY19.20 to FY20.21                     | Page 16 |
| Table 5a    | RAF Trained Regular Officer Strength vs Workforce Requirement by Branch and Rank as at 1 April 2022                               | Page 19 |
| Table 5b    | RAF Trained Regular Non-Commissioned Aircrew Strength vs Workforce Requirement by Trade and Rank as at 1 April 2022               | Page 23 |
| Table 5c    | RAF Trained Regular Ground Trade Strength vs Workforce Requirement by Trade and Rank as at 1 April 2022                           | Page 24 |
| Table 6a    | RAF Trained Regular Officer Demographics by Age, Paid Rank and Branch as at 1 April 2022                                          | Page 32 |
| Table 6b    | RAF Trained Regular Non-Commissioned Officer Demographics by Age, Paid Rank and Trade as at 1 April 2022                          | Page 38 |
| Table 6c    | RAF Trained Regular Ground Trades Demographics by Age, Paid Rank and Trade as at 1 April 2022                                     | Page 40 |
| Table 7a    | RAF Trained Regular Officer Demographics by Length of Service, Paid Rank and Branch as at 1 April 2022                            | Page 50 |
| Table 7b    | RAF Trained Regular Non-Commissioned Aircrew Demographics by Length of Service, Paid Rank and Trade as at 1 April 2022            | Page 56 |
| Table 7c    | RAF Trained Regular Ground Trades Demographics by Length of Service, Paid Rank and Trade as at 1 April 2022                       | Page 58 |
| Table 8a    | RAF Regular Officer Structures Ratio by Trained Strength as at 1 April 2022                                                       | Page 68 |
| Table 8b    | RAF Regular Non-Commissioned Aircrew Structures Ratio by Trained Strength as at 1 April 2022                                      | Page 69 |
| Table 8c    | RAF Regular Ground Trades Structures Ratio by Trained Strength as at 1 April 2022                                                 | Page 70 |
| Table 9a    | RAF Trained Regular Officer Structures Ratio by Workforce Requirement as at 1 April 2022                                          | Page 72 |
| Table 9b    | RAF Trained Regular Non-Commissioned Aircrew Structures Ratio by Workforce Requirement as at 1 April 2022                         | Page 73 |
| Table 9c    | RAF Trained Regular Ground Trades Structures Ratio by Workforce Requirement as at 1 April 2022                                    | Page 74 |
| Outflow Sta | atistics                                                                                                                          |         |
| Table 10a   | RAF Officer Outflow from Trained Regular Strength for the period FY17.18 to FY21.22                                               | Page 76 |
| Table 10b   | RAF Non-Commissioned Aircrew Outflow from Trained Regular Strength for the period FY17.19 to FY21.22                              | Page 80 |
| Table 10c   | RAF Ground Trades Outflow from Trained Regular Strength for the period FY17.18 to FY21.22                                         | Page 82 |
| Table 11    | RAF Outflow Numbers and Average Return of Service by Branch/Trade                                                                 | Page 90 |