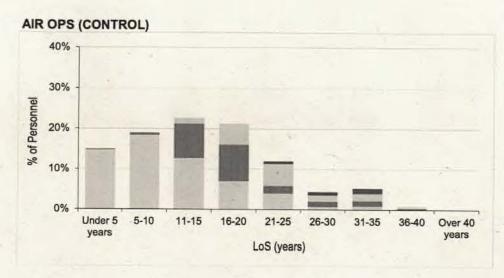

Table 3a. RAF Trained Regular Officer Average<sup>1</sup> Total Length of Service<sup>2</sup> on Paid Rank Promotion by Branch FY19.20 - FY21.22

| BRANCH               | AM & ABOVE        | AVM               | AIR CDRE          | GP CAPT            | WG CDR            | SQN LDR             | FLT LT             |
|----------------------|-------------------|-------------------|-------------------|--------------------|-------------------|---------------------|--------------------|
| TOTAL                | 32 years 9 months | 30 years 7 months | 28 years 0 months | 22 years 7 months  | 17 years 8 months | 15 years 4 months   | 7 years 9 months   |
| PILOT                | 32 years 9 months | 30 years 3 months | 29 years 4 months | 24 years 0 months  | 18 years 0 months | 14 years 5 months   | 5 years 5 months   |
| WSO                  |                   | -                 | 28 years 5 months | 24 years 4 months  | 21 years 3 months | 20 years 1 month    | 16 years 8 months  |
| AIR OPS (CONTROL)    |                   |                   |                   | 25 years 6 months  | 19 years 1 month  | 14 years 7 months   | 7 years 6 months   |
| AIR OPS (SYSTEMS)    |                   |                   |                   | 21 years 9 months  | 18 years 2 months | 16 years 0 months   | 7 years 7 months   |
| INTELLIGENCE         |                   |                   | -                 | 22 years 0 months  | 16 years 8 months | 12 years 10 months  | 6 years 2 months   |
| REGT                 |                   |                   | -                 | 24 years 8 months  | 20 years 1 month  | 13 years 9 months   | 7 years 8 months   |
| PROVOST              |                   |                   |                   |                    | 18 years 0 months | 16 years 0 months   | 8 years 4 months   |
| ENG (AS)             |                   | -                 | 27 years 7 months | 22 years 2 months  | 17 years 3 months | 15 years 4 months   | 8 years 2 months   |
| ENG (CE)             |                   |                   |                   | 22 years 10 months | 15 years 8 months | 17 years 8 months   | 9 years 6 months   |
| LOGISTICS            |                   |                   |                   | 23 years 1 month   | 18 years 2 months | . 18 years 6 months | 6 years 7 months   |
| PERS (SPT)           |                   | - 4               | 2                 | 21 years 2 months  | 17 years 5 months | 15 years 5 months   | 7 years 8 months   |
| PERS (TRG)           |                   |                   |                   |                    | 17 years 1 month  | 18 years 3 months   | 8 years 11 months  |
| MEDICAL              |                   | -                 | -                 | -                  | 14 years 3 months | 9 years 5 months    |                    |
| MSO (Mainstream/EHO) | 2                 |                   |                   |                    | -                 | 20 years 8 months   | 10 years 11 months |
| MSO (Physio)         |                   |                   |                   |                    |                   | 9 years 2 months    |                    |
| MNO                  |                   |                   |                   |                    | -                 | 16 years 2 months   | 2 years 3 months   |
| DENTAL               |                   |                   |                   | _                  |                   |                     |                    |
| CHAPLAIN             |                   |                   |                   |                    |                   | 3 years 0 months    |                    |
| LEGAL                |                   |                   |                   |                    | The Property      | 5 years 7 months    |                    |
| MUSIC                |                   |                   |                   |                    |                   |                     | THE WAY            |