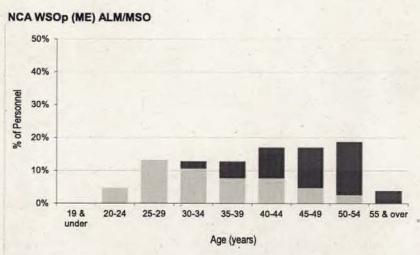

| NON-COMMISSIONED      |     | MAC    | CR     | FS     |        |  |  |
|-----------------------|-----|--------|--------|--------|--------|--|--|
| AIRCREW               | Nu  | mber   | Rate 1 | Number | Rate 1 |  |  |
| NCA TOTAL             | 101 | 20     | 8.4%   | 30     | 7.9%   |  |  |
| NCA WSOp (ISR) Aco    | ~   |        | 10.7%  |        | 16.2%  |  |  |
| NCA WSOp (ISR) EW/Lnd | ~   |        | 10.0%  | 10     | 11.6%  |  |  |
| NCA WSOp (ISR) Lg     | ~ . | × 80.1 | 7.3%   | -      | 11.5%  |  |  |
| NCA WSOp (ISR/ME) Eng | -   |        | 0.0%   |        | 0.0%   |  |  |
| NCA WSOp (ME) ALM/MSO |     | 10     | 17.0%  | 10     | 5.9%   |  |  |
| NCA WSOp (RW) Cmn     | 19  | 10     | 12.1%  | 10     | 6.3%   |  |  |