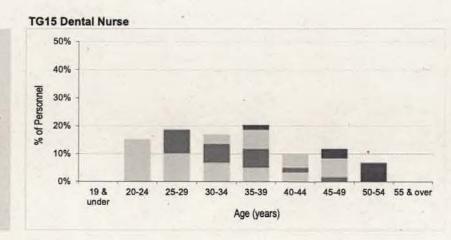

| GROUND TRADES     | W      | 0                 | F:     | 5                 | C       | Т                 | SG     | T                 | CP     | PL J              | SAC(T) or L | CPL if Gnr        |
|-------------------|--------|-------------------|--------|-------------------|---------|-------------------|--------|-------------------|--------|-------------------|-------------|-------------------|
| GROOMS TRADES     | Number | Rate <sup>1</sup> | Number | Rate <sup>1</sup> | Number  | Rate <sup>1</sup> | Number | Rate <sup>1</sup> | Number | Rate <sup>1</sup> | Number      | Rate <sup>1</sup> |
| TG14 Photo        | -      | 0.0%              | ~      | 5.0%              | -       |                   |        | 0.0%              | ~      | 6.9%              |             |                   |
| TG15 Biomed       |        | 0.0%              | -      | 0.0%              | 7 (20)  |                   | 38 77  | -                 |        | 1                 |             |                   |
| TG15 Dental Nurse | 1      | 0.0%              | - 1    | 0.0%              |         |                   | ~      | 12.2%             | ~      | 63.6%             | 1           |                   |
| TG15 EHP          |        | 0.0%              | ~      | 6.7%              |         |                   | *      | 0.0%              | ~      | 10.5%             |             | 0.09              |
| TG15 ODP          | -      | 0.0%              | ~      | 40.7%             | 1       |                   |        | 0.0%              | ~      | 15.1%             | ~           | 33.39             |
| TG15 Ph Tech      |        | 0.0%              |        | 0.0%              |         |                   | ~      | 19.2%             | ~      | 800.0%            |             |                   |
| TG15 Radiog       |        | 0.0%              | ~      | 75.0%             | 1 1     | 100               | ~      | 85.7%             |        |                   |             |                   |
| TG15 RAF Medic    | ~      | 13.2%             | ~      | 7.4%              |         | 7                 | 10     | 12.3%             | 20     | 13.6%             | 1           |                   |
| TG15 RN(A)        | ~      | 4.9%              | ~      | 1.2%              |         |                   | 10     | 6.3%              |        | -                 | 4.0         |                   |
| TG15 RN (MH)      | -      | 0.0%              | -      | 0.0%              | 1.00    |                   | ~      | 44.4%             |        |                   |             |                   |
| TG17 Pers(Spt)    | 20     | 15.6%             | 30     | 11.3%             |         |                   | 20     | 10.1%             | 10     | 3.6%              |             |                   |
| TG18 Log(Mov)     | ~      | 6.1%              | 10     | 4.6%              | 96 WILL |                   | 30     | 11.6%             | 40     | 8.9%              |             |                   |
| TG18 Log(Sup)     | ~      | 4.4%              | 20     | 8.2%              |         |                   | 40     | 10.7%             | 60     | 10.7%             | Brist !     |                   |
| TG19 Log(AGS)     | ~      | 7.4%              | ~      | 6.9%              | IV TO   |                   | 10     | 7.3%              | ~      | 2.7%              |             |                   |
| TG19 Log(Chef)    | ~      | 15.7%             | ~      | 6.6%              |         |                   | 10     | 5.4%              | 10     | 3.9%              |             |                   |
| TG21 Musn         |        | 0.0%              | ~      | 28.9%             |         | 0.0%              | ~      | 7.2%              | 10     | 15.0%             |             |                   |