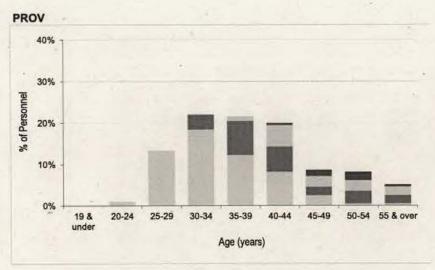

ing averages. Where the actual number of promotions to paid rank by trade is less than or equal to 5 but greater than zero, average age information has been suppressed and marked with a "-". Blank cells indicate no promotions have been recorded during the period.



Table 5a. RAF Trained Regular Officer Strength vs Workforce Requirement<sup>1</sup> by Branch & Rank
As at 1 April 2022









Table 5b. RAF Trained Regular Non-Commissioned Aircrew Strength vs Workforce Requirement<sup>1</sup> by Trade & Rank As at 1 April 2022

ì

Page 23



Table 5c. RAF Trained Regular Ground Trade Strength vs Workforce Requirement<sup>1</sup> by Trade & Rank
As at 1 April 2022













Table 6a. RAF Trained Regular Officer Demographics by Age, Paid Rank and Branch
As at 1 April 2022











































MUSIC

Due to the disclosiveness of the data this graph has been suppressed

# Table 6b. RAF Trained Regular Non-Commissioned Aircrew Demographics by Age, Paid Rank and Trade As at 1 April 2022



35-39

Age (years)

40-44

45-49

50-54

55 & over







19 & under

20-24

25-29

30-34









# Table 6c. RAF Trained Regular Ground Trade Demographics by Age, Paid Rank and Trade As at 1 April 2022

























































### TG15 Biomed/TG15 EHP/TG15 ODP/TG15 Ph Tech/TG15 Radiog

Due to the disclosiveness of the data these graphs have been suppressed



#### TG15 RAF Medic



## TG15 RN(A)

















# Table 7a. RAF Trained Regular Officer Demographics by Length of Service, Paid Rank and Branch As at 1 April 2022