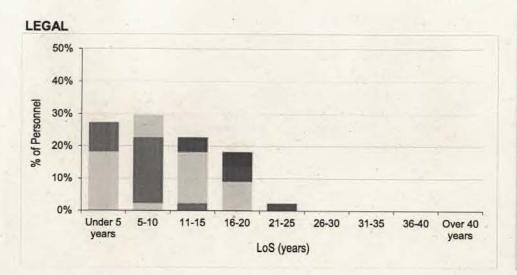

Table 3a. RAF Trained Regular Officer Average<sup>1</sup> Total Length of Service<sup>2</sup> on Paid Rank Promotion by Branch FY19.20 - FY21.22

| BRANCH               | AM & ABOVE        | AVM               | AIR CDRE          | GP CAPT            | WG CDR            | SQN LDR             | FLT LT             |
|----------------------|-------------------|-------------------|-------------------|--------------------|-------------------|---------------------|--------------------|
| TOTAL                | 32 years 9 months | 30 years 7 months | 28 years 0 months | 22 years 7 months  | 17 years 8 months | 15 years 4 months   | 7 years 9 months   |
| PILOT                | 32 years 9 months | 30 years 3 months | 29 years 4 months | 24 years 0 months  | 18 years 0 months | 14 years 5 months   | 5 years 5 months   |
| WSO                  |                   | -                 | 28 years 5 months | 24 years 4 months  | 21 years 3 months | 20 years 1 month    | 16 years 8 months  |
| AIR OPS (CONTROL)    |                   |                   |                   | 25 years 6 months  | 19 years 1 month  | 14 years 7 months   | 7 years 6 months   |
| AIR OPS (SYSTEMS)    |                   |                   |                   | 21 years 9 months  | 18 years 2 months | 16 years 0 months   | 7 years 7 months   |
| INTELLIGENCE         |                   |                   | -                 | 22 years 0 months  | 16 years 8 months | 12 years 10 months  | 6 years 2 months   |
| REGT                 |                   |                   | -                 | 24 years 8 months  | 20 years 1 month  | 13 years 9 months   | 7 years 8 months   |
| PROVOST              |                   |                   |                   |                    | 18 years 0 months | 16 years 0 months   | 8 years 4 months   |
| ENG (AS)             |                   | -                 | 27 years 7 months | 22 years 2 months  | 17 years 3 months | 15 years 4 months   | 8 years 2 months   |
| ENG (CE)             |                   |                   |                   | 22 years 10 months | 15 years 8 months | 17 years 8 months   | 9 years 6 months   |
| LOGISTICS            |                   |                   |                   | 23 years 1 month   | 18 years 2 months | . 18 years 6 months | 6 years 7 months   |
| PERS (SPT)           |                   | - 4               | 2                 | 21 years 2 months  | 17 years 5 months | 15 years 5 months   | 7 years 8 months   |
| PERS (TRG)           |                   |                   |                   |                    | 17 years 1 month  | 18 years 3 months   | 8 years 11 months  |
| MEDICAL              |                   | -                 | -                 | -                  | 14 years 3 months | 9 years 5 months    |                    |
| MSO (Mainstream/EHO) | 2                 |                   |                   |                    | -                 | 20 years 8 months   | 10 years 11 months |
| MSO (Physio)         |                   |                   |                   |                    |                   | 9 years 2 months    |                    |
| MNO                  |                   |                   |                   |                    | -                 | 16 years 2 months   | 2 years 3 months   |
| DENTAL               |                   |                   |                   | _                  |                   |                     |                    |
| CHAPLAIN             |                   |                   |                   |                    |                   | 3 years 0 months    |                    |
| LEGAL                |                   |                   |                   |                    | The Property      | 5 years 7 months    |                    |
| MUSIC                |                   |                   |                   |                    |                   |                     | THE WAY            |