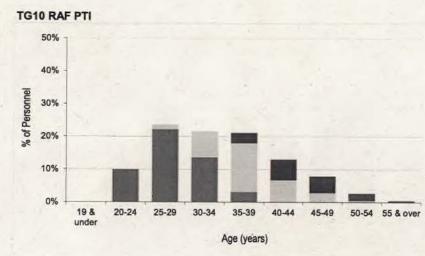

| GROUND TRADES       | W                     | 0                 | F:     | S                 | C            | Т                 | SG       | iT                | CF     | L                 | SAC(T) or L | CPL if Gnr        |
|---------------------|-----------------------|-------------------|--------|-------------------|--------------|-------------------|----------|-------------------|--------|-------------------|-------------|-------------------|
|                     | Number                | Rate <sup>1</sup> | Number | Rate <sup>1</sup> | Number       | Rate <sup>1</sup> | Number   | Rate <sup>1</sup> | Number | Rate <sup>1</sup> | Number      | Rate <sup>1</sup> |
| GROUND TRADES TOTAL | 140                   | 10.5%             | 220    | 6.4%              | 110          | 7.7%              | 530      | 8.7%              | 850    | 11.6%             | 680         | 43.1%             |
| TG1 A Eng Tech      | 30                    | 17.4%             | 40     | 6.7%              |              |                   | 3 47 3 3 |                   |        |                   |             |                   |
| TG1 A Tech Av       |                       |                   |        | Section 1         | 40           | 9.0%              | 60       | 9.4%              | 100    | 17.7%             | 140         | 61.7%             |
| TG1 A Tech M        | Sec. 27               |                   |        |                   | 40           | 8.0%              | 70       | 10.4%             | 90     | 10.7%             | 140         | 63.4%             |
| TG1 Eng Tech W      | ~                     | 11.1%             | 10     | 10.5%             | 10           | 3.7%              | 20       | 8.4%              | 40     | 12.3%             | 50          | 53.4%             |
| TG4 ICT Man         | 20                    | 14.2%             | 20     | 5.5%              | to the       |                   |          |                   |        |                   |             |                   |
| TG4 ICT Tech        |                       |                   | 7      |                   |              |                   | 70       | 11.2%             | 130    | 21.7%             | 210         | 75.9%             |
| TG4 ICT CIT         |                       |                   |        |                   |              | - 20              | ~        | 9.2%              | 10     | 11.4%             | 210         | 73.370            |
| TG5 Gen Eng Tech    | 10                    | 16.7%             | 10     | 19.5%             |              |                   |          |                   | -      |                   |             |                   |
| TG5 Gen Tech E      |                       |                   |        |                   | ~            | 9.5%              | ~        | 2.9%              | 20     | 14.5%             | 30          | 78.5%             |
| TG5 Gen Tech M      | TO THE REAL PROPERTY. | - 17              | 200    |                   | 10           | 8.5%              | 10       | 5.5%              | 30     | 9.8%              | 60          | 58.2%             |
| TG5 Gen Tech WS     |                       | 1 5               |        |                   | ~            | 7.1%              | ~        | 6.5%              | ~      | 5.0%              | 10          | 66.1%             |
| TG6 Log(Driver)     | ~                     | 16.0%             | ~      | 2.3%              | Tried        |                   | 10       | 4.1%              | 30     | 5.3%              |             |                   |
| TG7 ASOS/ASOM(AS)   | ~                     | 10.1%             | ~      | 4.0%              | SHITH        |                   | 10       | 7.4%              | 20     | 7.1%              |             |                   |
| TG7 ASOS/ASOM(FO)   | ~                     | 8.4%              | 10     | 4.8%              |              |                   | 20       | 9.0%              | 50     | 12.9%             | Set - I -   |                   |
| TG7 Air Cart        | -                     | 0.0%              | ~      | 6.3%              |              |                   | ~        | 4.8%              | ~      | 4.0%              |             |                   |
| TG7 Fftr            | 10                    | 34.8%             | 10     | 12.8%             |              | - 0               | 10       | 10.6%             | 20     | 9.4%              | -           |                   |
| TG7 NCC             | ~                     | 3.4%              | 10     | 8.8%              |              |                   |          | 10.070            | -      | 3.470             |             |                   |
| TG8 Gnr             | ~                     | 4.7%              | 10     | 4.2%              | 100          |                   | 30       | 7.5%              | 20     | 13.5%             | 40          | 7.1%              |
| TG8 RAFP            | 10                    | 8.9%              | 10     | 5.5%              |              |                   | 30       | 9.7%              | 40     | 10.9%             | 40          | 7.170             |
| TG10 RAF PTI        | ~                     | 4.1%              | ~      | 1.4%              | 17.00        |                   | 10       | 3.5%              |        |                   |             |                   |
| TG11 Int An         | ~                     | 5.6%              | 10     | 3.8%              |              | .4                | 30       | 12.7%             | 50     | 14.3%             |             |                   |
| TG11 Int An(L)      | ~                     | 13.5%             | ~      | 9.1%              | 2.00         |                   | ~        | 16.7%             | 10     | 15.9%             |             |                   |
| TG13 SE Tech        | ~                     | 28.2%             | ~      | 5.4%              | THE STATE OF | 100               | 10       | 3.8%              | 20     | 12.0%             |             |                   |