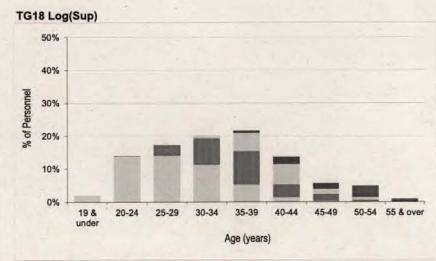

#### Contents

| intake and  | Fraining Flow Statistics                                                                                                          |         |
|-------------|-----------------------------------------------------------------------------------------------------------------------------------|---------|
| Table 1     | RAF Intake to Untrained Strength and Untrained to Trained Flows by Branch/Trade and Flow Type for FY21.22                         | Page 3  |
| Strength St | atistics                                                                                                                          | -       |
| Table 2a    | RAF Trained Regular Officer Paid Ranks Promotions by Branch for FY21.22                                                           | Page 8  |
| Table 2b    | RAF Trained Regular Other Ranks Paid Rank Promotions by Trade for FY21.22                                                         | Page 9  |
| Table 3a    | . RAF Trained Regular Officer Average Total Length of Service on Paid Rank Promotion by Branch for the period FY19.20 to FY21.22  | Page 11 |
| Table 3b    | RAF Trained Regular Other Ranks Average Total Length of Service on Paid Rank Promotion by Trade for the period FY19.20 to FY21.22 | Page 12 |
| Table 4a    | RAF Trained Regular Officer Average Age on Paid Rank Promotion by Branch for the period FY19.20 to FY21.22                        | Page 15 |
| Table 4b    | RAF Trained Regular Other Ranks Average Age on Paid Rank Promotion by Trade for the period FY19.20 to FY20.21                     | Page 16 |
| Table 5a    | RAF Trained Regular Officer Strength vs Workforce Requirement by Branch and Rank as at 1 April 2022                               | Page 19 |
| Table 5b    | RAF Trained Regular Non-Commissioned Aircrew Strength vs Workforce Requirement by Trade and Rank as at 1 April 2022               | Page 23 |
| Table 5c    | RAF Trained Regular Ground Trade Strength vs Workforce Requirement by Trade and Rank as at 1 April 2022                           | Page 24 |
| Table 6a    | RAF Trained Regular Officer Demographics by Age, Paid Rank and Branch as at 1 April 2022                                          | Page 32 |
| Table 6b    | RAF Trained Regular Non-Commissioned Officer Demographics by Age, Paid Rank and Trade as at 1 April 2022                          | Page 38 |
| Table 6c    | RAF Trained Regular Ground Trades Demographics by Age, Paid Rank and Trade as at 1 April 2022                                     | Page 40 |
| Table 7a    | RAF Trained Regular Officer Demographics by Length of Service, Paid Rank and Branch as at 1 April 2022                            | Page 50 |
| Table 7b    | RAF Trained Regular Non-Commissioned Aircrew Demographics by Length of Service, Paid Rank and Trade as at 1 April 2022            | Page 56 |
| Table 7c    | RAF Trained Regular Ground Trades Demographics by Length of Service, Paid Rank and Trade as at 1 April 2022                       | Page 58 |
| Table 8a    | RAF Regular Officer Structures Ratio by Trained Strength as at 1 April 2022                                                       | Page 68 |
| Table 8b    | RAF Regular Non-Commissioned Aircrew Structures Ratio by Trained Strength as at 1 April 2022                                      | Page 69 |
| Table 8c    | RAF Regular Ground Trades Structures Ratio by Trained Strength as at 1 April 2022                                                 | Page 70 |
| Table 9a    | RAF Trained Regular Officer Structures Ratio by Workforce Requirement as at 1 April 2022                                          | Page 72 |
| Table 9b    | RAF Trained Regular Non-Commissioned Aircrew Structures Ratio by Workforce Requirement as at 1 April 2022                         | Page 73 |
| Table 9c    | RAF Trained Regular Ground Trades Structures Ratio by Workforce Requirement as at 1 April 2022                                    | Page 74 |
| Outflow Sta | atistics                                                                                                                          |         |
| Table 10a   | RAF Officer Outflow from Trained Regular Strength for the period FY17.18 to FY21.22                                               | Page 76 |
| Table 10b   | RAF Non-Commissioned Aircrew Outflow from Trained Regular Strength for the period FY17.19 to FY21.22                              | Page 80 |
| Table 10c   | RAF Ground Trades Outflow from Trained Regular Strength for the period FY17.18 to FY21.22                                         | Page 82 |
| Table 11    | RAF Outflow Numbers and Average Return of Service by Branch/Trade                                                                 | Page 90 |