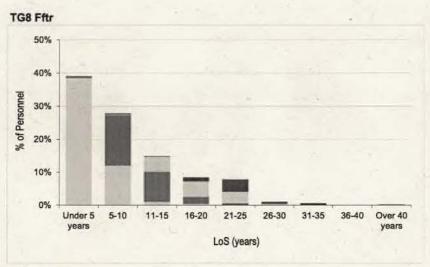

#### Contents

| intake and  | Fraining Flow Statistics                                                                                                          |         |
|-------------|-----------------------------------------------------------------------------------------------------------------------------------|---------|
| Table 1     | RAF Intake to Untrained Strength and Untrained to Trained Flows by Branch/Trade and Flow Type for FY21.22                         | Page 3  |
| Strength St | atistics                                                                                                                          | -       |
| Table 2a    | RAF Trained Regular Officer Paid Ranks Promotions by Branch for FY21.22                                                           | Page 8  |
| Table 2b    | RAF Trained Regular Other Ranks Paid Rank Promotions by Trade for FY21.22                                                         | Page 9  |
| Table 3a    | . RAF Trained Regular Officer Average Total Length of Service on Paid Rank Promotion by Branch for the period FY19.20 to FY21.22  | Page 11 |
| Table 3b    | RAF Trained Regular Other Ranks Average Total Length of Service on Paid Rank Promotion by Trade for the period FY19.20 to FY21.22 | Page 12 |
| Table 4a    | RAF Trained Regular Officer Average Age on Paid Rank Promotion by Branch for the period FY19.20 to FY21.22                        | Page 15 |
| Table 4b    | RAF Trained Regular Other Ranks Average Age on Paid Rank Promotion by Trade for the period FY19.20 to FY20.21                     | Page 16 |
| Table 5a    | RAF Trained Regular Officer Strength vs Workforce Requirement by Branch and Rank as at 1 April 2022                               | Page 19 |
| Table 5b    | RAF Trained Regular Non-Commissioned Aircrew Strength vs Workforce Requirement by Trade and Rank as at 1 April 2022               | Page 23 |
| Table 5c    | RAF Trained Regular Ground Trade Strength vs Workforce Requirement by Trade and Rank as at 1 April 2022                           | Page 24 |
| Table 6a    | RAF Trained Regular Officer Demographics by Age, Paid Rank and Branch as at 1 April 2022                                          | Page 32 |
| Table 6b    | RAF Trained Regular Non-Commissioned Officer Demographics by Age, Paid Rank and Trade as at 1 April 2022                          | Page 38 |
| Table 6c    | RAF Trained Regular Ground Trades Demographics by Age, Paid Rank and Trade as at 1 April 2022                                     | Page 40 |
| Table 7a    | RAF Trained Regular Officer Demographics by Length of Service, Paid Rank and Branch as at 1 April 2022                            | Page 50 |
| Table 7b    | RAF Trained Regular Non-Commissioned Aircrew Demographics by Length of Service, Paid Rank and Trade as at 1 April 2022            | Page 56 |
| Table 7c    | RAF Trained Regular Ground Trades Demographics by Length of Service, Paid Rank and Trade as at 1 April 2022                       | Page 58 |
| Table 8a    | RAF Regular Officer Structures Ratio by Trained Strength as at 1 April 2022                                                       | Page 68 |
| Table 8b    | RAF Regular Non-Commissioned Aircrew Structures Ratio by Trained Strength as at 1 April 2022                                      | Page 69 |
| Table 8c    | RAF Regular Ground Trades Structures Ratio by Trained Strength as at 1 April 2022                                                 | Page 70 |
| Table 9a    | RAF Trained Regular Officer Structures Ratio by Workforce Requirement as at 1 April 2022                                          | Page 72 |
| Table 9b    | RAF Trained Regular Non-Commissioned Aircrew Structures Ratio by Workforce Requirement as at 1 April 2022                         | Page 73 |
| Table 9c    | RAF Trained Regular Ground Trades Structures Ratio by Workforce Requirement as at 1 April 2022                                    | Page 74 |
| Outflow Sta | atistics                                                                                                                          |         |
| Table 10a   | RAF Officer Outflow from Trained Regular Strength for the period FY17.18 to FY21.22                                               | Page 76 |
| Table 10b   | RAF Non-Commissioned Aircrew Outflow from Trained Regular Strength for the period FY17.19 to FY21.22                              | Page 80 |
| Table 10c   | RAF Ground Trades Outflow from Trained Regular Strength for the period FY17.18 to FY21.22                                         | Page 82 |
| Table 11    | RAF Outflow Numbers and Average Return of Service by Branch/Trade                                                                 | Page 90 |