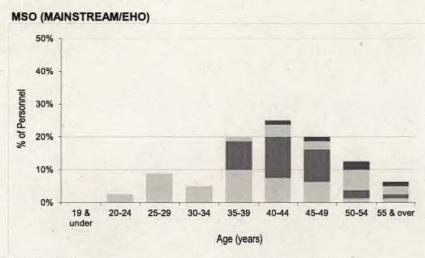

| passion.             | AM & A | ABOVE             | AV     | M                 | AIR C  | DRE               | GP C   | APT               | WG     | CDR               | SQN    | LDR               | FLT    | LT                |
|----------------------|--------|-------------------|--------|-------------------|--------|-------------------|--------|-------------------|--------|-------------------|--------|-------------------|--------|-------------------|
| BRANCH               | Number | Rate <sup>1</sup> |
| TOTAL                | -      | 7.0%              | 10     | 8.5%              | 20     | 6.8%              | 40     | 4.1%              | 150    | 7.7%              | 250    | 8.7%              | 360    | 76.5%             |
| PILOT                | ~      | 16.4%             | ~      | 10.2%             | ~      | 7.1%              | 10     | 7.8%              | 20     | 5.7%              | 50     | 5.6%              | 10     | 322.0%            |
| wso                  |        | 0.0%              | ~      | 18.8%             | ~      | 9.5%              | ~      | 2.0%              | 20     | 10.9%             | 10     | 10.0%             | ~      | 77.4%             |
| AIR OPS (CONTROL)    |        | -                 |        | 0.0%              | ~      | 7.3%              | ~      | 2,5%              | 10     | 9.0%              | 20     | 10.4%             | 40     | 44.8%             |
| AIR OPS (SYSTEMS)    | -      |                   | -      | 0.0%              | ~      | 8.3%              | ~      | 5.3%              | 10     | 11.0%             | 20     | 7.4%              | 50     | 79.9%             |
| INTELLIGENCE         |        | 0.0%              | -      | 0.0%              | -      | 0.0%              | ~      | 11.0%             | 10     | 13.0%             | 10     | 7.6%              | 30     | 62.0%             |
| REGT                 | -      | 0.0%              | -      | 0.0%              | 2.0    | 0.0%              | ~      | 1.8%              | ~      | . 5.7%            | 10     | 6.3%              | 20     | 57.7%             |
| PROVOST              | -      | -                 | -      | 0.0%              | -      | 0.0%              |        | 0.0%              | ~      | 10.9%             | 10     | 10.7%             | 20     | 71.9%             |
| ENG (AS)             |        | 0.0%              |        | 0.0%              | ~      | 3.6%              | ~      | 2.7%              | 10     | 5.0%              | 30     | 9.7%              | 50     | 93.8%             |
| ENG (CE)             |        | 0.0%              | ~      | 20.5%             | ~      | 11.1%             | ~      | 2.9%              | 10     | 6.0%              | 20     | 14.5%             | 40     | 96.7%             |
| LOGISTICS            | -      | 0.0%              | -      | 0.0%              | ~      | 19.5%             | ~      | 5.6%              | 10     | 8.2%              | 20     | 10.0%             | 50     | 85.2%             |
| PERS (SPT)           | -      | 0.0%              | *      | 0.0%              | ~      | 7.9%              | ~      | 4.1%              | 10     | 5.1%              | 20     | 8.2%              | 40     | 114.6%            |
| PERS (TRG)           |        |                   |        | 0.0%              | -      | 0.0%              |        | 0.0%              | 10     | 7.3%              | 10     | 8.8%              | 20     | 64.3%             |
| MEDICAL              | -      | 0.0%              | ~      | 33.3%             | ~      | 7.4%              | ~      | 1.0%              | 10     | 12.5%             | 10     | 24.3%             |        | 0.0%              |
| MSO (Mainstream/EHO) |        | -                 |        | -                 | -      | 0.0%              | ~      | 7.7%              | . ~    | 11.5%             | 10     | 22.2%             | ~      | 68.6%             |
| MSO (Physio)         |        |                   |        |                   |        | 0.0%              |        | 0.0%              | ~      | 8.6%              | ~      | 20.9%             | -      |                   |
| MNO                  | -      | -                 |        |                   |        | 0.0%              |        | 0.0%              | ~      | 2.8%              | 10     | 13.8%             |        | 0.0%              |
| CHAPLAIN             | -      | 0.0%              | -      |                   | -      | 0.0%              | ~      | 7.6%              | ~      | 3.0%              | ~      | 36.1%             |        |                   |
| DENTAL               |        | 0.0%              |        | -                 | -      | 0.0%              | ~      | 11.8%             | ~      | 14.3%             | ~      | 47.1%             | - 1    | 7.00              |
| LEGAL                | -      | 0.0%              |        | 0.0%              |        | 0.0%              | 150    | 0.0%              | ~      | 18.5%             | ~      | 8.7%              | -      |                   |
| MUSIC                | -      |                   | -      | -                 | -      | -                 | -      | 0.0%              |        | 0.0%              | ~      | 46.2%             | ~      | 266.7%            |