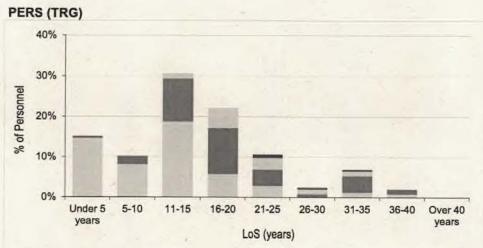

#### Contents

| intake and  | Fraining Flow Statistics                                                                                                          |         |
|-------------|-----------------------------------------------------------------------------------------------------------------------------------|---------|
| Table 1     | RAF Intake to Untrained Strength and Untrained to Trained Flows by Branch/Trade and Flow Type for FY21.22                         | Page 3  |
| Strength St | atistics                                                                                                                          | -       |
| Table 2a    | RAF Trained Regular Officer Paid Ranks Promotions by Branch for FY21.22                                                           | Page 8  |
| Table 2b    | RAF Trained Regular Other Ranks Paid Rank Promotions by Trade for FY21.22                                                         | Page 9  |
| Table 3a    | . RAF Trained Regular Officer Average Total Length of Service on Paid Rank Promotion by Branch for the period FY19.20 to FY21.22  | Page 11 |
| Table 3b    | RAF Trained Regular Other Ranks Average Total Length of Service on Paid Rank Promotion by Trade for the period FY19.20 to FY21.22 | Page 12 |
| Table 4a    | RAF Trained Regular Officer Average Age on Paid Rank Promotion by Branch for the period FY19.20 to FY21.22                        | Page 15 |
| Table 4b    | RAF Trained Regular Other Ranks Average Age on Paid Rank Promotion by Trade for the period FY19.20 to FY20.21                     | Page 16 |
| Table 5a    | RAF Trained Regular Officer Strength vs Workforce Requirement by Branch and Rank as at 1 April 2022                               | Page 19 |
| Table 5b    | RAF Trained Regular Non-Commissioned Aircrew Strength vs Workforce Requirement by Trade and Rank as at 1 April 2022               | Page 23 |
| Table 5c    | RAF Trained Regular Ground Trade Strength vs Workforce Requirement by Trade and Rank as at 1 April 2022                           | Page 24 |
| Table 6a    | RAF Trained Regular Officer Demographics by Age, Paid Rank and Branch as at 1 April 2022                                          | Page 32 |
| Table 6b    | RAF Trained Regular Non-Commissioned Officer Demographics by Age, Paid Rank and Trade as at 1 April 2022                          | Page 38 |
| Table 6c    | RAF Trained Regular Ground Trades Demographics by Age, Paid Rank and Trade as at 1 April 2022                                     | Page 40 |
| Table 7a    | RAF Trained Regular Officer Demographics by Length of Service, Paid Rank and Branch as at 1 April 2022                            | Page 50 |
| Table 7b    | RAF Trained Regular Non-Commissioned Aircrew Demographics by Length of Service, Paid Rank and Trade as at 1 April 2022            | Page 56 |
| Table 7c    | RAF Trained Regular Ground Trades Demographics by Length of Service, Paid Rank and Trade as at 1 April 2022                       | Page 58 |
| Table 8a    | RAF Regular Officer Structures Ratio by Trained Strength as at 1 April 2022                                                       | Page 68 |
| Table 8b    | RAF Regular Non-Commissioned Aircrew Structures Ratio by Trained Strength as at 1 April 2022                                      | Page 69 |
| Table 8c    | RAF Regular Ground Trades Structures Ratio by Trained Strength as at 1 April 2022                                                 | Page 70 |
| Table 9a    | RAF Trained Regular Officer Structures Ratio by Workforce Requirement as at 1 April 2022                                          | Page 72 |
| Table 9b    | RAF Trained Regular Non-Commissioned Aircrew Structures Ratio by Workforce Requirement as at 1 April 2022                         | Page 73 |
| Table 9c    | RAF Trained Regular Ground Trades Structures Ratio by Workforce Requirement as at 1 April 2022                                    | Page 74 |
| Outflow Sta | atistics                                                                                                                          |         |
| Table 10a   | RAF Officer Outflow from Trained Regular Strength for the period FY17.18 to FY21.22                                               | Page 76 |
| Table 10b   | RAF Non-Commissioned Aircrew Outflow from Trained Regular Strength for the period FY17.19 to FY21.22                              | Page 80 |
| Table 10c   | RAF Ground Trades Outflow from Trained Regular Strength for the period FY17.18 to FY21.22                                         | Page 82 |
| Table 11    | RAF Outflow Numbers and Average Return of Service by Branch/Trade                                                                 | Page 90 |