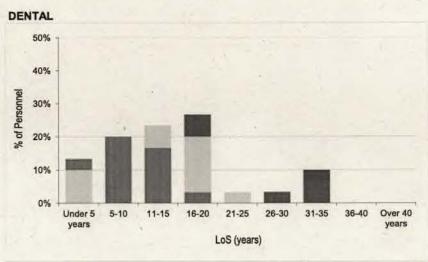

#### Contents

| intake and  | Fraining Flow Statistics                                                                                                          |         |
|-------------|-----------------------------------------------------------------------------------------------------------------------------------|---------|
| Table 1     | RAF Intake to Untrained Strength and Untrained to Trained Flows by Branch/Trade and Flow Type for FY21.22                         | Page 3  |
| Strength St | atistics                                                                                                                          | -       |
| Table 2a    | RAF Trained Regular Officer Paid Ranks Promotions by Branch for FY21.22                                                           | Page 8  |
| Table 2b    | RAF Trained Regular Other Ranks Paid Rank Promotions by Trade for FY21.22                                                         | Page 9  |
| Table 3a    | . RAF Trained Regular Officer Average Total Length of Service on Paid Rank Promotion by Branch for the period FY19.20 to FY21.22  | Page 11 |
| Table 3b    | RAF Trained Regular Other Ranks Average Total Length of Service on Paid Rank Promotion by Trade for the period FY19.20 to FY21.22 | Page 12 |
| Table 4a    | RAF Trained Regular Officer Average Age on Paid Rank Promotion by Branch for the period FY19.20 to FY21.22                        | Page 15 |
| Table 4b    | RAF Trained Regular Other Ranks Average Age on Paid Rank Promotion by Trade for the period FY19.20 to FY20.21                     | Page 16 |
| Table 5a    | RAF Trained Regular Officer Strength vs Workforce Requirement by Branch and Rank as at 1 April 2022                               | Page 19 |
| Table 5b    | RAF Trained Regular Non-Commissioned Aircrew Strength vs Workforce Requirement by Trade and Rank as at 1 April 2022               | Page 23 |
| Table 5c    | RAF Trained Regular Ground Trade Strength vs Workforce Requirement by Trade and Rank as at 1 April 2022                           | Page 24 |
| Table 6a    | RAF Trained Regular Officer Demographics by Age, Paid Rank and Branch as at 1 April 2022                                          | Page 32 |
| Table 6b    | RAF Trained Regular Non-Commissioned Officer Demographics by Age, Paid Rank and Trade as at 1 April 2022                          | Page 38 |
| Table 6c    | RAF Trained Regular Ground Trades Demographics by Age, Paid Rank and Trade as at 1 April 2022                                     | Page 40 |
| Table 7a    | RAF Trained Regular Officer Demographics by Length of Service, Paid Rank and Branch as at 1 April 2022                            | Page 50 |
| Table 7b    | RAF Trained Regular Non-Commissioned Aircrew Demographics by Length of Service, Paid Rank and Trade as at 1 April 2022            | Page 56 |
| Table 7c    | RAF Trained Regular Ground Trades Demographics by Length of Service, Paid Rank and Trade as at 1 April 2022                       | Page 58 |
| Table 8a    | RAF Regular Officer Structures Ratio by Trained Strength as at 1 April 2022                                                       | Page 68 |
| Table 8b    | RAF Regular Non-Commissioned Aircrew Structures Ratio by Trained Strength as at 1 April 2022                                      | Page 69 |
| Table 8c    | RAF Regular Ground Trades Structures Ratio by Trained Strength as at 1 April 2022                                                 | Page 70 |
| Table 9a    | RAF Trained Regular Officer Structures Ratio by Workforce Requirement as at 1 April 2022                                          | Page 72 |
| Table 9b    | RAF Trained Regular Non-Commissioned Aircrew Structures Ratio by Workforce Requirement as at 1 April 2022                         | Page 73 |
| Table 9c    | RAF Trained Regular Ground Trades Structures Ratio by Workforce Requirement as at 1 April 2022                                    | Page 74 |
| Outflow Sta | atistics                                                                                                                          |         |
| Table 10a   | RAF Officer Outflow from Trained Regular Strength for the period FY17.18 to FY21.22                                               | Page 76 |
| Table 10b   | RAF Non-Commissioned Aircrew Outflow from Trained Regular Strength for the period FY17.19 to FY21.22                              | Page 80 |
| Table 10c   | RAF Ground Trades Outflow from Trained Regular Strength for the period FY17.18 to FY21.22                                         | Page 82 |
| Table 11    | RAF Outflow Numbers and Average Return of Service by Branch/Trade                                                                 | Page 90 |