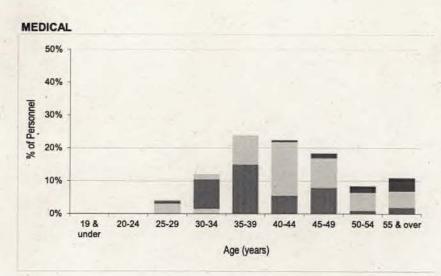

| passion.             | AM & A | ABOVE             | AV     | M                 | AIR C  | DRE               | GP C   | APT               | WG     | CDR               | SQN    | LDR               | FLT    | LT                |
|----------------------|--------|-------------------|--------|-------------------|--------|-------------------|--------|-------------------|--------|-------------------|--------|-------------------|--------|-------------------|
| BRANCH               | Number | Rate <sup>1</sup> |
| TOTAL                | -      | 7.0%              | 10     | 8.5%              | 20     | 6.8%              | 40     | 4.1%              | 150    | 7.7%              | 250    | 8.7%              | 360    | 76.5%             |
| PILOT                | ~      | 16.4%             | ~      | 10.2%             | ~      | 7.1%              | 10     | 7.8%              | 20     | 5.7%              | 50     | 5.6%              | 10     | 322.0%            |
| wso                  |        | 0.0%              | ~      | 18.8%             | ~      | 9.5%              | ~      | 2.0%              | 20     | 10.9%             | 10     | 10.0%             | ~      | 77.4%             |
| AIR OPS (CONTROL)    |        | -                 |        | 0.0%              | ~      | 7.3%              | ~      | 2,5%              | 10     | 9.0%              | 20     | 10.4%             | 40     | 44.8%             |
| AIR OPS (SYSTEMS)    | -      |                   | -      | 0.0%              | ~      | 8.3%              | ~      | 5.3%              | 10     | 11.0%             | 20     | 7.4%              | 50     | 79.9%             |
| INTELLIGENCE         |        | 0.0%              | -      | 0.0%              | -      | 0.0%              | ~      | 11.0%             | 10     | 13.0%             | 10     | 7.6%              | 30     | 62.0%             |
| REGT                 | -      | 0.0%              | -      | 0.0%              | 2.0    | 0.0%              | ~      | 1.8%              | ~      | . 5.7%            | 10     | 6.3%              | 20     | 57.7%             |
| PROVOST              | -      | -                 | -      | 0.0%              | -      | 0.0%              |        | 0.0%              | ~      | 10.9%             | 10     | 10.7%             | 20     | 71.9%             |
| ENG (AS)             |        | 0.0%              |        | 0.0%              | ~      | 3.6%              | ~      | 2.7%              | 10     | 5.0%              | 30     | 9.7%              | 50     | 93.8%             |
| ENG (CE)             |        | 0.0%              | ~      | 20.5%             | ~      | 11.1%             | ~      | 2.9%              | 10     | 6.0%              | 20     | 14.5%             | 40     | 96.7%             |
| LOGISTICS            | -      | 0.0%              | -      | 0.0%              | ~      | 19.5%             | ~      | 5.6%              | 10     | 8.2%              | 20     | 10.0%             | 50     | 85.2%             |
| PERS (SPT)           | -      | 0.0%              | *      | 0.0%              | ~      | 7.9%              | ~      | 4.1%              | 10     | 5.1%              | 20     | 8.2%              | 40     | 114.6%            |
| PERS (TRG)           |        |                   |        | 0.0%              | -      | 0.0%              |        | 0.0%              | 10     | 7.3%              | 10     | 8.8%              | 20     | 64.3%             |
| MEDICAL              | -      | 0.0%              | ~      | 33.3%             | ~      | 7.4%              | ~      | 1.0%              | 10     | 12.5%             | 10     | 24.3%             |        | 0.0%              |
| MSO (Mainstream/EHO) |        | -                 |        | -                 | -      | 0.0%              | ~      | 7.7%              | . ~    | 11.5%             | 10     | 22.2%             | ~      | 68.6%             |
| MSO (Physio)         |        |                   |        |                   |        | 0.0%              |        | 0.0%              | ~      | 8.6%              | ~      | 20.9%             | -      |                   |
| MNO                  | -      | -                 |        |                   |        | 0.0%              |        | 0.0%              | ~      | 2.8%              | 10     | 13.8%             |        | 0.0%              |
| CHAPLAIN             | -      | 0.0%              | -      |                   | -      | 0.0%              | ~      | 7.6%              | ~      | 3.0%              | ~      | 36.1%             |        |                   |
| DENTAL               |        | 0.0%              |        | -                 | -      | 0.0%              | ~      | 11.8%             | ~      | 14.3%             | ~      | 47.1%             | - 1    | 7.00              |
| LEGAL                | -      | 0.0%              |        | 0.0%              |        | 0.0%              | 150    | 0.0%              | ~      | 18.5%             | ~      | 8.7%              | -      |                   |
| MUSIC                | -      |                   | -      | -                 | -      | -                 | -      | 0.0%              |        | 0.0%              | ~      | 46.2%             | ~      | 266.7%            |