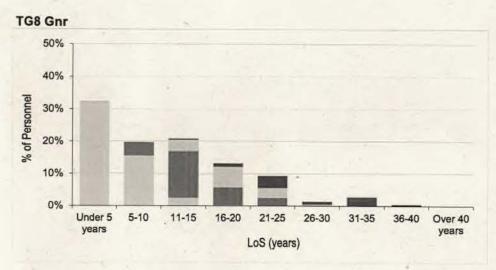

#### Contents

| intake and  | Fraining Flow Statistics                                                                                                          |         |
|-------------|-----------------------------------------------------------------------------------------------------------------------------------|---------|
| Table 1     | RAF Intake to Untrained Strength and Untrained to Trained Flows by Branch/Trade and Flow Type for FY21.22                         | Page 3  |
| Strength St | atistics                                                                                                                          | -       |
| Table 2a    | RAF Trained Regular Officer Paid Ranks Promotions by Branch for FY21.22                                                           | Page 8  |
| Table 2b    | RAF Trained Regular Other Ranks Paid Rank Promotions by Trade for FY21.22                                                         | Page 9  |
| Table 3a    | . RAF Trained Regular Officer Average Total Length of Service on Paid Rank Promotion by Branch for the period FY19.20 to FY21.22  | Page 11 |
| Table 3b    | RAF Trained Regular Other Ranks Average Total Length of Service on Paid Rank Promotion by Trade for the period FY19.20 to FY21.22 | Page 12 |
| Table 4a    | RAF Trained Regular Officer Average Age on Paid Rank Promotion by Branch for the period FY19.20 to FY21.22                        | Page 15 |
| Table 4b    | RAF Trained Regular Other Ranks Average Age on Paid Rank Promotion by Trade for the period FY19.20 to FY20.21                     | Page 16 |
| Table 5a    | RAF Trained Regular Officer Strength vs Workforce Requirement by Branch and Rank as at 1 April 2022                               | Page 19 |
| Table 5b    | RAF Trained Regular Non-Commissioned Aircrew Strength vs Workforce Requirement by Trade and Rank as at 1 April 2022               | Page 23 |
| Table 5c    | RAF Trained Regular Ground Trade Strength vs Workforce Requirement by Trade and Rank as at 1 April 2022                           | Page 24 |
| Table 6a    | RAF Trained Regular Officer Demographics by Age, Paid Rank and Branch as at 1 April 2022                                          | Page 32 |
| Table 6b    | RAF Trained Regular Non-Commissioned Officer Demographics by Age, Paid Rank and Trade as at 1 April 2022                          | Page 38 |
| Table 6c    | RAF Trained Regular Ground Trades Demographics by Age, Paid Rank and Trade as at 1 April 2022                                     | Page 40 |
| Table 7a    | RAF Trained Regular Officer Demographics by Length of Service, Paid Rank and Branch as at 1 April 2022                            | Page 50 |
| Table 7b    | RAF Trained Regular Non-Commissioned Aircrew Demographics by Length of Service, Paid Rank and Trade as at 1 April 2022            | Page 56 |
| Table 7c    | RAF Trained Regular Ground Trades Demographics by Length of Service, Paid Rank and Trade as at 1 April 2022                       | Page 58 |
| Table 8a    | RAF Regular Officer Structures Ratio by Trained Strength as at 1 April 2022                                                       | Page 68 |
| Table 8b    | RAF Regular Non-Commissioned Aircrew Structures Ratio by Trained Strength as at 1 April 2022                                      | Page 69 |
| Table 8c    | RAF Regular Ground Trades Structures Ratio by Trained Strength as at 1 April 2022                                                 | Page 70 |
| Table 9a    | RAF Trained Regular Officer Structures Ratio by Workforce Requirement as at 1 April 2022                                          | Page 72 |
| Table 9b    | RAF Trained Regular Non-Commissioned Aircrew Structures Ratio by Workforce Requirement as at 1 April 2022                         | Page 73 |
| Table 9c    | RAF Trained Regular Ground Trades Structures Ratio by Workforce Requirement as at 1 April 2022                                    | Page 74 |
| Outflow Sta | atistics                                                                                                                          |         |
| Table 10a   | RAF Officer Outflow from Trained Regular Strength for the period FY17.18 to FY21.22                                               | Page 76 |
| Table 10b   | RAF Non-Commissioned Aircrew Outflow from Trained Regular Strength for the period FY17.19 to FY21.22                              | Page 80 |
| Table 10c   | RAF Ground Trades Outflow from Trained Regular Strength for the period FY17.18 to FY21.22                                         | Page 82 |
| Table 11    | RAF Outflow Numbers and Average Return of Service by Branch/Trade                                                                 | Page 90 |