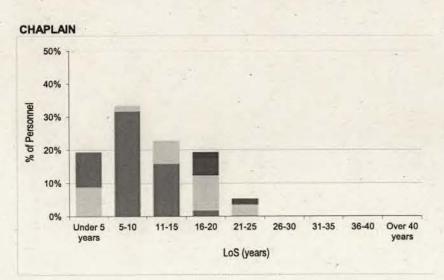

#### Contents

| intake and  | Fraining Flow Statistics                                                                                                          |         |
|-------------|-----------------------------------------------------------------------------------------------------------------------------------|---------|
| Table 1     | RAF Intake to Untrained Strength and Untrained to Trained Flows by Branch/Trade and Flow Type for FY21.22                         | Page 3  |
| Strength St | atistics                                                                                                                          | -       |
| Table 2a    | RAF Trained Regular Officer Paid Ranks Promotions by Branch for FY21.22                                                           | Page 8  |
| Table 2b    | RAF Trained Regular Other Ranks Paid Rank Promotions by Trade for FY21.22                                                         | Page 9  |
| Table 3a    | . RAF Trained Regular Officer Average Total Length of Service on Paid Rank Promotion by Branch for the period FY19.20 to FY21.22  | Page 11 |
| Table 3b    | RAF Trained Regular Other Ranks Average Total Length of Service on Paid Rank Promotion by Trade for the period FY19.20 to FY21.22 | Page 12 |
| Table 4a    | RAF Trained Regular Officer Average Age on Paid Rank Promotion by Branch for the period FY19.20 to FY21.22                        | Page 15 |
| Table 4b    | RAF Trained Regular Other Ranks Average Age on Paid Rank Promotion by Trade for the period FY19.20 to FY20.21                     | Page 16 |
| Table 5a    | RAF Trained Regular Officer Strength vs Workforce Requirement by Branch and Rank as at 1 April 2022                               | Page 19 |
| Table 5b    | RAF Trained Regular Non-Commissioned Aircrew Strength vs Workforce Requirement by Trade and Rank as at 1 April 2022               | Page 23 |
| Table 5c    | RAF Trained Regular Ground Trade Strength vs Workforce Requirement by Trade and Rank as at 1 April 2022                           | Page 24 |
| Table 6a    | RAF Trained Regular Officer Demographics by Age, Paid Rank and Branch as at 1 April 2022                                          | Page 32 |
| Table 6b    | RAF Trained Regular Non-Commissioned Officer Demographics by Age, Paid Rank and Trade as at 1 April 2022                          | Page 38 |
| Table 6c    | RAF Trained Regular Ground Trades Demographics by Age, Paid Rank and Trade as at 1 April 2022                                     | Page 40 |
| Table 7a    | RAF Trained Regular Officer Demographics by Length of Service, Paid Rank and Branch as at 1 April 2022                            | Page 50 |
| Table 7b    | RAF Trained Regular Non-Commissioned Aircrew Demographics by Length of Service, Paid Rank and Trade as at 1 April 2022            | Page 56 |
| Table 7c    | RAF Trained Regular Ground Trades Demographics by Length of Service, Paid Rank and Trade as at 1 April 2022                       | Page 58 |
| Table 8a    | RAF Regular Officer Structures Ratio by Trained Strength as at 1 April 2022                                                       | Page 68 |
| Table 8b    | RAF Regular Non-Commissioned Aircrew Structures Ratio by Trained Strength as at 1 April 2022                                      | Page 69 |
| Table 8c    | RAF Regular Ground Trades Structures Ratio by Trained Strength as at 1 April 2022                                                 | Page 70 |
| Table 9a    | RAF Trained Regular Officer Structures Ratio by Workforce Requirement as at 1 April 2022                                          | Page 72 |
| Table 9b    | RAF Trained Regular Non-Commissioned Aircrew Structures Ratio by Workforce Requirement as at 1 April 2022                         | Page 73 |
| Table 9c    | RAF Trained Regular Ground Trades Structures Ratio by Workforce Requirement as at 1 April 2022                                    | Page 74 |
| Outflow Sta | atistics                                                                                                                          |         |
| Table 10a   | RAF Officer Outflow from Trained Regular Strength for the period FY17.18 to FY21.22                                               | Page 76 |
| Table 10b   | RAF Non-Commissioned Aircrew Outflow from Trained Regular Strength for the period FY17.19 to FY21.22                              | Page 80 |
| Table 10c   | RAF Ground Trades Outflow from Trained Regular Strength for the period FY17.18 to FY21.22                                         | Page 82 |
| Table 11    | RAF Outflow Numbers and Average Return of Service by Branch/Trade                                                                 | Page 90 |