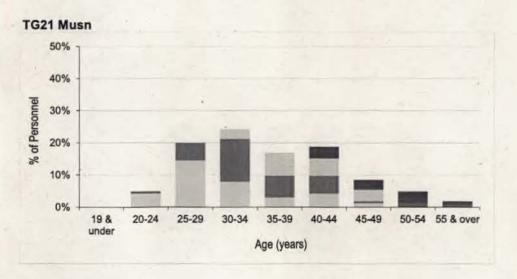

#### Contents

| intake and  | Fraining Flow Statistics                                                                                                          |         |
|-------------|-----------------------------------------------------------------------------------------------------------------------------------|---------|
| Table 1     | RAF Intake to Untrained Strength and Untrained to Trained Flows by Branch/Trade and Flow Type for FY21.22                         | Page 3  |
| Strength St | atistics                                                                                                                          | -       |
| Table 2a    | RAF Trained Regular Officer Paid Ranks Promotions by Branch for FY21.22                                                           | Page 8  |
| Table 2b    | RAF Trained Regular Other Ranks Paid Rank Promotions by Trade for FY21.22                                                         | Page 9  |
| Table 3a    | . RAF Trained Regular Officer Average Total Length of Service on Paid Rank Promotion by Branch for the period FY19.20 to FY21.22  | Page 11 |
| Table 3b    | RAF Trained Regular Other Ranks Average Total Length of Service on Paid Rank Promotion by Trade for the period FY19.20 to FY21.22 | Page 12 |
| Table 4a    | RAF Trained Regular Officer Average Age on Paid Rank Promotion by Branch for the period FY19.20 to FY21.22                        | Page 15 |
| Table 4b    | RAF Trained Regular Other Ranks Average Age on Paid Rank Promotion by Trade for the period FY19.20 to FY20.21                     | Page 16 |
| Table 5a    | RAF Trained Regular Officer Strength vs Workforce Requirement by Branch and Rank as at 1 April 2022                               | Page 19 |
| Table 5b    | RAF Trained Regular Non-Commissioned Aircrew Strength vs Workforce Requirement by Trade and Rank as at 1 April 2022               | Page 23 |
| Table 5c    | RAF Trained Regular Ground Trade Strength vs Workforce Requirement by Trade and Rank as at 1 April 2022                           | Page 24 |
| Table 6a    | RAF Trained Regular Officer Demographics by Age, Paid Rank and Branch as at 1 April 2022                                          | Page 32 |
| Table 6b    | RAF Trained Regular Non-Commissioned Officer Demographics by Age, Paid Rank and Trade as at 1 April 2022                          | Page 38 |
| Table 6c    | RAF Trained Regular Ground Trades Demographics by Age, Paid Rank and Trade as at 1 April 2022                                     | Page 40 |
| Table 7a    | RAF Trained Regular Officer Demographics by Length of Service, Paid Rank and Branch as at 1 April 2022                            | Page 50 |
| Table 7b    | RAF Trained Regular Non-Commissioned Aircrew Demographics by Length of Service, Paid Rank and Trade as at 1 April 2022            | Page 56 |
| Table 7c    | RAF Trained Regular Ground Trades Demographics by Length of Service, Paid Rank and Trade as at 1 April 2022                       | Page 58 |
| Table 8a    | RAF Regular Officer Structures Ratio by Trained Strength as at 1 April 2022                                                       | Page 68 |
| Table 8b    | RAF Regular Non-Commissioned Aircrew Structures Ratio by Trained Strength as at 1 April 2022                                      | Page 69 |
| Table 8c    | RAF Regular Ground Trades Structures Ratio by Trained Strength as at 1 April 2022                                                 | Page 70 |
| Table 9a    | RAF Trained Regular Officer Structures Ratio by Workforce Requirement as at 1 April 2022                                          | Page 72 |
| Table 9b    | RAF Trained Regular Non-Commissioned Aircrew Structures Ratio by Workforce Requirement as at 1 April 2022                         | Page 73 |
| Table 9c    | RAF Trained Regular Ground Trades Structures Ratio by Workforce Requirement as at 1 April 2022                                    | Page 74 |
| Outflow Sta | atistics                                                                                                                          |         |
| Table 10a   | RAF Officer Outflow from Trained Regular Strength for the period FY17.18 to FY21.22                                               | Page 76 |
| Table 10b   | RAF Non-Commissioned Aircrew Outflow from Trained Regular Strength for the period FY17.19 to FY21.22                              | Page 80 |
| Table 10c   | RAF Ground Trades Outflow from Trained Regular Strength for the period FY17.18 to FY21.22                                         | Page 82 |
| Table 11    | RAF Outflow Numbers and Average Return of Service by Branch/Trade                                                                 | Page 90 |