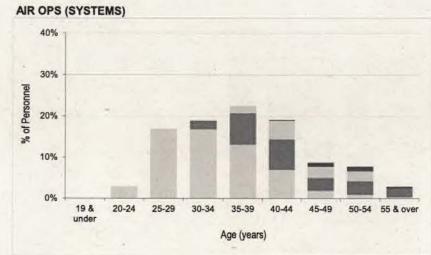

| passion.             | AM & A | ABOVE             | AV     | M                 | AIR C  | DRE               | GP C   | APT               | WG     | CDR               | SQN    | LDR               | FLT    | LT                |
|----------------------|--------|-------------------|--------|-------------------|--------|-------------------|--------|-------------------|--------|-------------------|--------|-------------------|--------|-------------------|
| BRANCH               | Number | Rate <sup>1</sup> |
| TOTAL                | -      | 7.0%              | 10     | 8.5%              | 20     | 6.8%              | 40     | 4.1%              | 150    | 7.7%              | 250    | 8.7%              | 360    | 76.5%             |
| PILOT                | ~      | 16.4%             | ~      | 10.2%             | ~      | 7.1%              | 10     | 7.8%              | 20     | 5.7%              | 50     | 5.6%              | 10     | 322.0%            |
| wso                  |        | 0.0%              | ~      | 18.8%             | ~      | 9.5%              | ~      | 2.0%              | 20     | 10.9%             | 10     | 10.0%             | ~      | 77.4%             |
| AIR OPS (CONTROL)    |        | -                 |        | 0.0%              | ~      | 7.3%              | ~      | 2,5%              | 10     | 9.0%              | 20     | 10.4%             | 40     | 44.8%             |
| AIR OPS (SYSTEMS)    | -      |                   | -      | 0.0%              | ~      | 8.3%              | ~      | 5.3%              | 10     | 11.0%             | 20     | 7.4%              | 50     | 79.9%             |
| INTELLIGENCE         |        | 0.0%              | -      | 0.0%              | -      | 0.0%              | ~      | 11.0%             | 10     | 13.0%             | 10     | 7.6%              | 30     | 62.0%             |
| REGT                 | -      | 0.0%              | -      | 0.0%              | 2.0    | 0.0%              | ~      | 1.8%              | ~      | . 5.7%            | 10     | 6.3%              | 20     | 57.7%             |
| PROVOST              | -      | -                 | -      | 0.0%              | -      | 0.0%              |        | 0.0%              | ~      | 10.9%             | 10     | 10.7%             | 20     | 71.9%             |
| ENG (AS)             |        | 0.0%              |        | 0.0%              | ~      | 3.6%              | ~      | 2.7%              | 10     | 5.0%              | 30     | 9.7%              | 50     | 93.8%             |
| ENG (CE)             |        | 0.0%              | ~      | 20.5%             | ~      | 11.1%             | ~      | 2.9%              | 10     | 6.0%              | 20     | 14.5%             | 40     | 96.7%             |
| LOGISTICS            | -      | 0.0%              | -      | 0.0%              | ~      | 19.5%             | ~      | 5.6%              | 10     | 8.2%              | 20     | 10.0%             | 50     | 85.2%             |
| PERS (SPT)           | -      | 0.0%              | *      | 0.0%              | ~      | 7.9%              | ~      | 4.1%              | 10     | 5.1%              | 20     | 8.2%              | 40     | 114.6%            |
| PERS (TRG)           |        |                   |        | 0.0%              | -      | 0.0%              |        | 0.0%              | 10     | 7.3%              | 10     | 8.8%              | 20     | 64.3%             |
| MEDICAL              | -      | 0.0%              | ~      | 33.3%             | ~      | 7.4%              | ~      | 1.0%              | 10     | 12.5%             | 10     | 24.3%             |        | 0.0%              |
| MSO (Mainstream/EHO) |        | -                 |        | -                 | -      | 0.0%              | ~      | 7.7%              | . ~    | 11.5%             | 10     | 22.2%             | ~      | 68.6%             |
| MSO (Physio)         |        |                   |        |                   |        | 0.0%              |        | 0.0%              | ~      | 8.6%              | ~      | 20.9%             | -      |                   |
| MNO                  | -      | -                 |        |                   |        | 0.0%              |        | 0.0%              | ~      | 2.8%              | 10     | 13.8%             |        | 0.0%              |
| CHAPLAIN             | -      | 0.0%              | -      |                   | -      | 0.0%              | ~      | 7.6%              | ~      | 3.0%              | ~      | 36.1%             |        |                   |
| DENTAL               |        | 0.0%              |        | -                 | -      | 0.0%              | ~      | 11.8%             | ~      | 14.3%             | ~      | 47.1%             | - 1    | 7.00              |
| LEGAL                | -      | 0.0%              |        | 0.0%              |        | 0.0%              | 150    | 0.0%              | ~      | 18.5%             | ~      | 8.7%              | -      |                   |
| MUSIC                | -      |                   | -      | -                 | -      | -                 | -      | 0.0%              |        | 0.0%              | ~      | 46.2%             | ~      | 266.7%            |