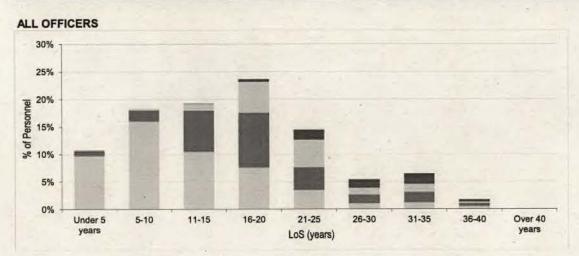

#### ANNUAL COMPENDIUM OF STATISTICS FOR RAF REGULAR PERSONNEL

AS AT 1 APRIL 2022

Any queries please contact the Analysis (Air) Statistical Analysis Team Leader on:
Analysis-Air@mod.gov.uk

#### Notes

- 1. All statistics within this Annual Compendium concern only RAF Regular service personnel, and are for trained personnel only except where stated otherwise in the footnotes.
- 2. 'Intake to Training' comprises new entrants, untrained intake from the Reserves, transfers from another Service and flows from Ranks to Officers as Officer Designates at the start of their Initial Officer Training Course.
- 3. Whilst in Phase 1 and Phase 2 training, the 'Main Trade' is annotated as 'Untrained' in JPA. 'Trade Unknown' in the 'Untrained to Trained' column of Table 1 occurs due to late reporting on JPA.
- 4. 'Average Strength' refers to the 13 month average strength.
- 5. Strength totals are for all trained Regular personnel; totals exclude Full Time Reserve Service personnel, Volunteer Reserves and Mobilised Reserves, but may include trained personnel who are remustering, which will affect the 'Average Trained Strength', particularly in the smaller trades.
- 6. Greyed out cells in Other Ranks tables have been used to reflect the career profiles for each trade as outlined in AP3376 Vol 2.