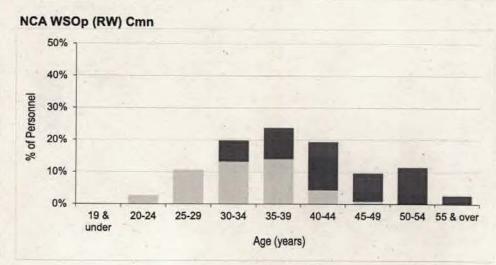

| NON-COMMISSIONED      |     | MAC    | CR     | FS     |        |  |  |
|-----------------------|-----|--------|--------|--------|--------|--|--|
| AIRCREW               | Nu  | mber   | Rate 1 | Number | Rate 1 |  |  |
| NCA TOTAL             | 101 | 20     | 8.4%   | 30     | 7.9%   |  |  |
| NCA WSOp (ISR) Aco    | ~   |        | 10.7%  |        | 16.2%  |  |  |
| NCA WSOp (ISR) EW/Lnd | ~   |        | 10.0%  | 10     | 11.6%  |  |  |
| NCA WSOp (ISR) Lg     | ~ . | × 80.1 | 7.3%   | -      | 11.5%  |  |  |
| NCA WSOp (ISR/ME) Eng | -   |        | 0.0%   |        | 0.0%   |  |  |
| NCA WSOp (ME) ALM/MSO |     | 10     | 17.0%  | 10     | 5.9%   |  |  |
| NCA WSOp (RW) Cmn     | 19  | 10     | 12.1%  | 10     | 6.3%   |  |  |