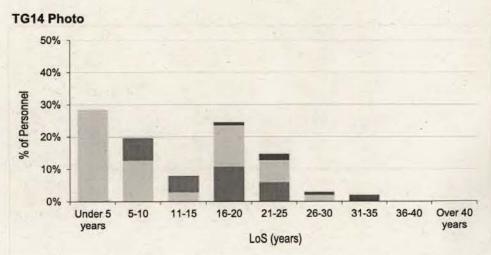

#### Contents

| intake and  | Fraining Flow Statistics                                                                                                          |         |
|-------------|-----------------------------------------------------------------------------------------------------------------------------------|---------|
| Table 1     | RAF Intake to Untrained Strength and Untrained to Trained Flows by Branch/Trade and Flow Type for FY21.22                         | Page 3  |
| Strength St | atistics                                                                                                                          | -       |
| Table 2a    | RAF Trained Regular Officer Paid Ranks Promotions by Branch for FY21.22                                                           | Page 8  |
| Table 2b    | RAF Trained Regular Other Ranks Paid Rank Promotions by Trade for FY21.22                                                         | Page 9  |
| Table 3a    | . RAF Trained Regular Officer Average Total Length of Service on Paid Rank Promotion by Branch for the period FY19.20 to FY21.22  | Page 11 |
| Table 3b    | RAF Trained Regular Other Ranks Average Total Length of Service on Paid Rank Promotion by Trade for the period FY19.20 to FY21.22 | Page 12 |
| Table 4a    | RAF Trained Regular Officer Average Age on Paid Rank Promotion by Branch for the period FY19.20 to FY21.22                        | Page 15 |
| Table 4b    | RAF Trained Regular Other Ranks Average Age on Paid Rank Promotion by Trade for the period FY19.20 to FY20.21                     | Page 16 |
| Table 5a    | RAF Trained Regular Officer Strength vs Workforce Requirement by Branch and Rank as at 1 April 2022                               | Page 19 |
| Table 5b    | RAF Trained Regular Non-Commissioned Aircrew Strength vs Workforce Requirement by Trade and Rank as at 1 April 2022               | Page 23 |
| Table 5c    | RAF Trained Regular Ground Trade Strength vs Workforce Requirement by Trade and Rank as at 1 April 2022                           | Page 24 |
| Table 6a    | RAF Trained Regular Officer Demographics by Age, Paid Rank and Branch as at 1 April 2022                                          | Page 32 |
| Table 6b    | RAF Trained Regular Non-Commissioned Officer Demographics by Age, Paid Rank and Trade as at 1 April 2022                          | Page 38 |
| Table 6c    | RAF Trained Regular Ground Trades Demographics by Age, Paid Rank and Trade as at 1 April 2022                                     | Page 40 |
| Table 7a    | RAF Trained Regular Officer Demographics by Length of Service, Paid Rank and Branch as at 1 April 2022                            | Page 50 |
| Table 7b    | RAF Trained Regular Non-Commissioned Aircrew Demographics by Length of Service, Paid Rank and Trade as at 1 April 2022            | Page 56 |
| Table 7c    | RAF Trained Regular Ground Trades Demographics by Length of Service, Paid Rank and Trade as at 1 April 2022                       | Page 58 |
| Table 8a    | RAF Regular Officer Structures Ratio by Trained Strength as at 1 April 2022                                                       | Page 68 |
| Table 8b    | RAF Regular Non-Commissioned Aircrew Structures Ratio by Trained Strength as at 1 April 2022                                      | Page 69 |
| Table 8c    | RAF Regular Ground Trades Structures Ratio by Trained Strength as at 1 April 2022                                                 | Page 70 |
| Table 9a    | RAF Trained Regular Officer Structures Ratio by Workforce Requirement as at 1 April 2022                                          | Page 72 |
| Table 9b    | RAF Trained Regular Non-Commissioned Aircrew Structures Ratio by Workforce Requirement as at 1 April 2022                         | Page 73 |
| Table 9c    | RAF Trained Regular Ground Trades Structures Ratio by Workforce Requirement as at 1 April 2022                                    | Page 74 |
| Outflow Sta | atistics                                                                                                                          |         |
| Table 10a   | RAF Officer Outflow from Trained Regular Strength for the period FY17.18 to FY21.22                                               | Page 76 |
| Table 10b   | RAF Non-Commissioned Aircrew Outflow from Trained Regular Strength for the period FY17.19 to FY21.22                              | Page 80 |
| Table 10c   | RAF Ground Trades Outflow from Trained Regular Strength for the period FY17.18 to FY21.22                                         | Page 82 |
| Table 11    | RAF Outflow Numbers and Average Return of Service by Branch/Trade                                                                 | Page 90 |