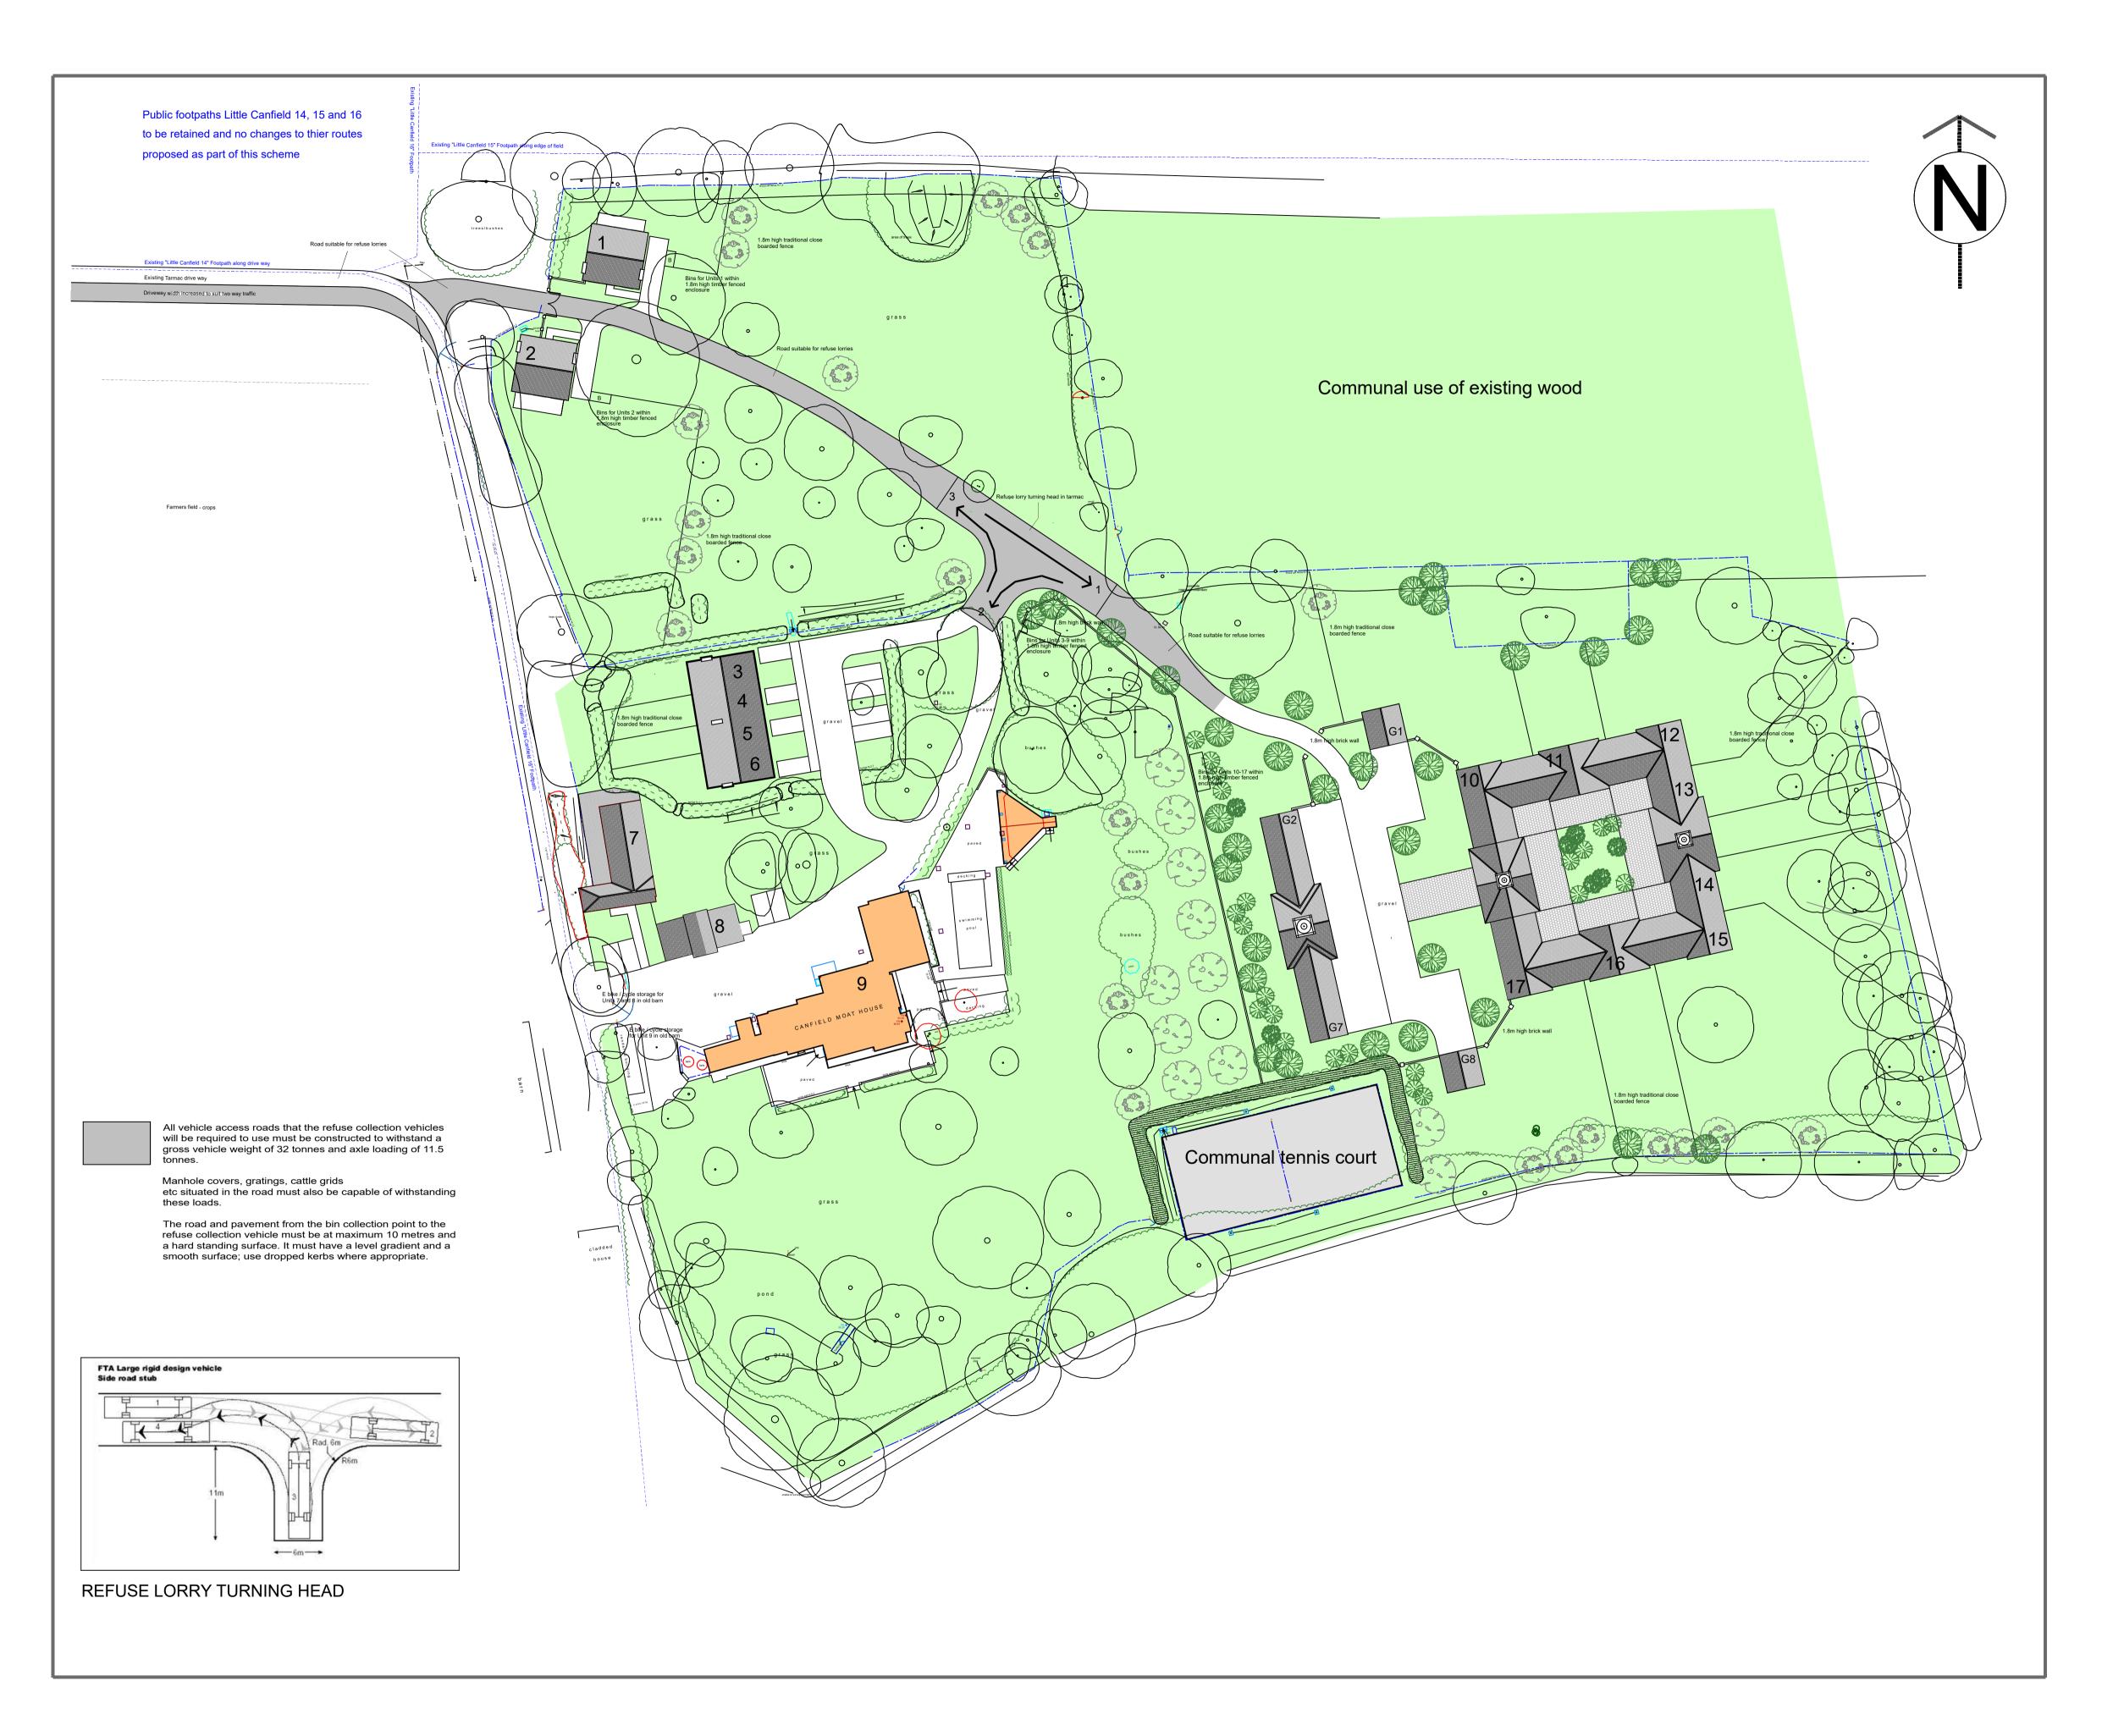

#### Rember - If in doubt ask !!

UNIT 1 2 FLOORS @ 70.5 sq m = 141 sq m / 1517 sq ft

#### UNIT 2

2 FLOORS @ 70.5 sq m = 141 sq m / 1517 sq ft

#### UNIT 3

2 FLOORS @ 38 sq m = 76 sq m / 820 sq ft

## UNIT 4

2 FLOORS @ 38 sq m = 76 sq m / 820 sq ft

## UNIT 5

2 FLOORS @ 38 sq m = 76 sq m / 820 sq ft

## UNIT 6

2 FLOORS @ 38 sq m = 76 sq m / 820 sq ft

UNIT 7

### 1 FLOOR @ 124 sq m = 124 sq m / 1,334 sq ft

UNIT 8 - Existing

2 FLOORS - 82 / 58 sq m = 140sq m / 882 sq ft

## UNIT 9 - Existing

2 FLOORS AND BASEMENT = 700 sq m / 7534 sq ft

#### UNIT 10

2 FLOORS @ 100 sq m = 200 sq m / 2150 sq ft

## UNIT 11

2 FLOORS @ 80 sq m = 160 sq m / 1722 sq ft

## UNIT 12

2 FLOORS @ 107.5 sq m = 215 sq m / 2314 sq ft

## UNIT 13

2 FLOORS @ 70 sq m = 140 sq m / 1500 sq ft

#### UNIT 14

2 FLOORS @ 70 sq m = 140 sq m / 1500 sq ft

## UNIT 15

2 FLOORS @ 107.5 sq m = 215 sq m / 2314 sq ft

## UNIT 16

2 FLOORS @ 80 sq m = 160 sq m / 1722 sq ft

## UNIT 17

2 FLOORS @ 100 sq m = 200 sq m / 2150 sq ft

#### TOTAL FLOOR AREA TO BE BUILT

2140 sq m / 23,034 sq ft

Includes Unit 7 as a full conversion required. Garages @ 6.5 x 6.5m = 43 sq m / 463 sq ft

Rev A: Jan 23 - Unit 3-6 Floor area increased, refuse lorry

# ANTHONY JANE

ARCHITECTURE & INTERIORS 1A Eves Corner, Danbury, ESSEX, CM3 4QF

E : technical@anthonyjane.com

Project -

CANFIELD MOAT HIGH CROSS LANE WEST LITTLE CANFIELD CM6 1TD

Client

Mr ANDREW SMITH

Drawing <sup>-</sup> PROPOSED SITE PLAN

Drawing <sup>-</sup>

Drawing Use Date MAR 22 ■ Information Scale 1:500 @ A1

Drawing number 10949/A1/06