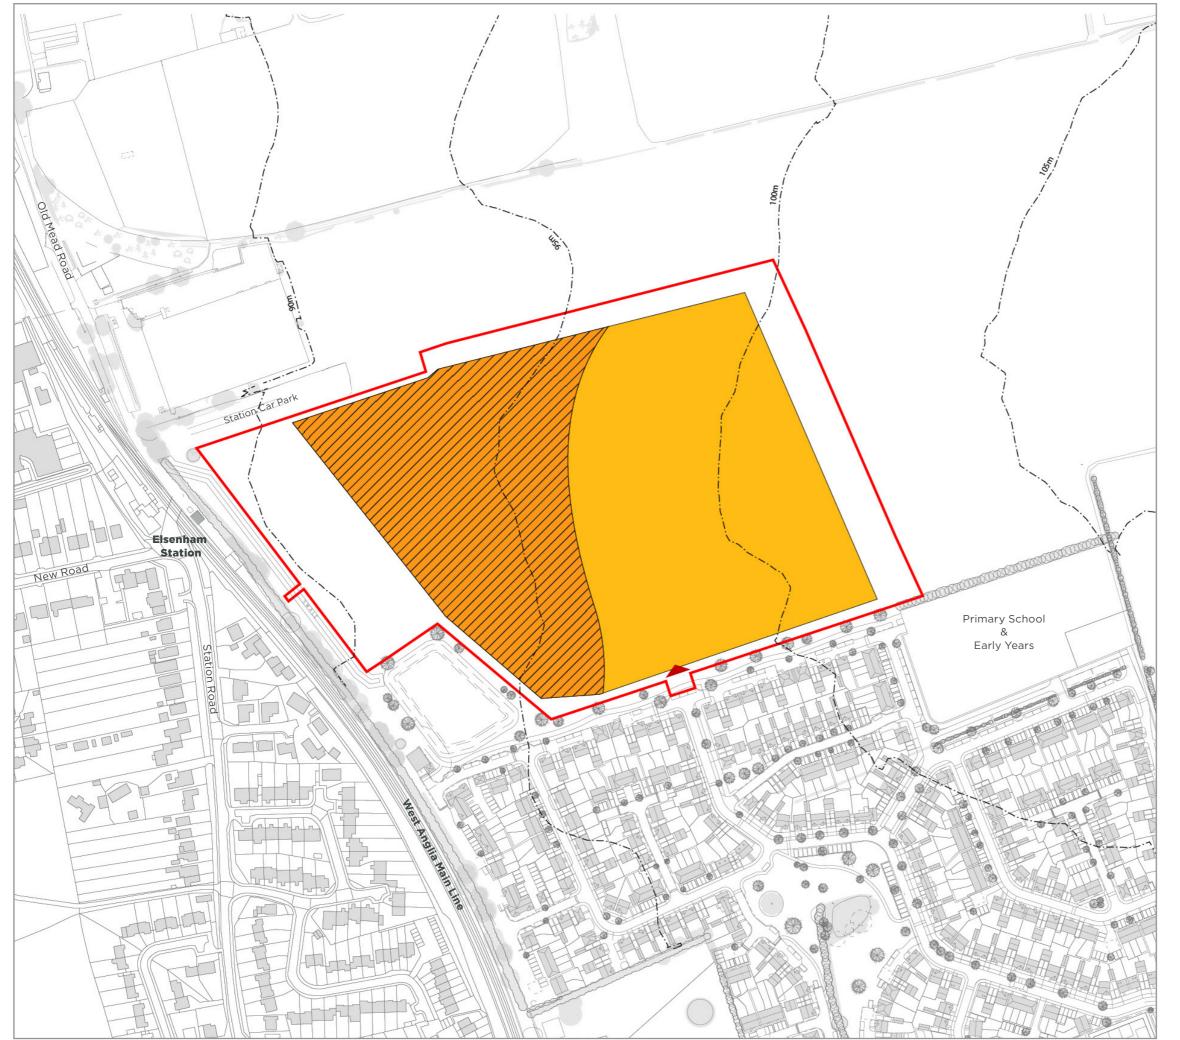

## **LEGEND**

Site boundary (9.80 Ha)

Development area - up to 2.5 storey (10m above FFL)

Development area - up to 3 storey (12m above FFL)

This drawing has been produced for

planning purposes only

## **Carter Jonas**

PROJECT TITLE

**BLOOR HOMES** LAND EAST OF STATION ROAD, ELSENHAM

DRAWING TITLE

**STATUS** 

**PARAMETER PLAN: BUILDING HEIGHTS** 

ISSUED BY London T: 020 7016 0720 **DATE DRAWN** 30.09.22 **SCALE@A3** 1:2500 CHECKED

APPROVED JC

Planning DWG. NO. J0045323\_005 V3

No dimensions are to be scaled from this drawing. All dimensions are to be checked on site. Area measurements for indicative purposes only.

© Carter Jonas. Quality Assured to BS EN ISO 9001: 2008