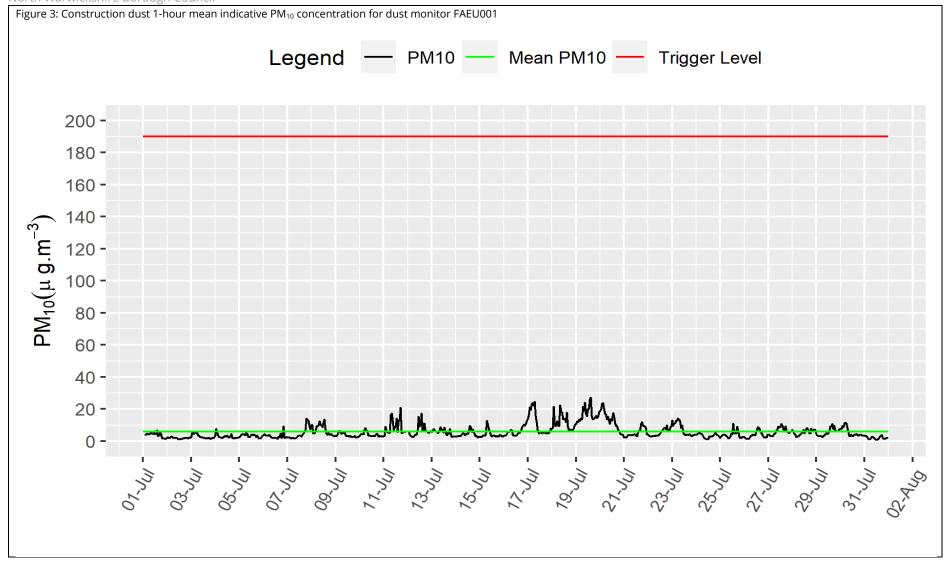

# **Monthly Summary**

- 1.1.1 This Summary Report is published in fulfilment of commitments detailed in the High Speed Rail (London-West Midlands) Environmental Minimum Requirements, Annex 1: Code of Construction Practice, for the nominated undertaker to present the results of air quality and dust monitoring undertaken in North Warwickshire Borough Council (NWBC) during July 2022.
- 1.1.2 Figure 1 in Appendix A indicates the current worksites together with the dust monitoring location for July 2022.
- 1.1.3 This summary should be read in conjunction with the overview monitoring report monthly available from <u>www.gov.uk/government/collections/monitoring-the-</u> <u>environmental-effects-of-hs2</u>, which highlights: the applicable standards and guidance, as well as the air quality and dust monitoring methodologies to be implemented by nominated undertakers throughout construction.
- 1.1.4 The current worksite at The Faraday Avenue Embankment and Underbridge site (Sublot 7), as presented in Appendix A, Figure 1, includes Bell mouth and noise barrier construction.
- 1.1.5 One (1) dust monitor is installed at the worksite, where works are underway. This site returned a medium dust risk rating.
- 1.1.6 Dust monitoring location and results are presented in Appendix B, Table 1, together with a line chart of monthly data from the dust monitor presented in Figure 2. All continuous dust monitoring is undertaken using indicative monitors. Despite being Environment Agency (MCERTS) certified, indicative monitors carry a higher level of uncertainty than reference monitors, and therefore cannot be strictly compared with Air Quality Standards for human health and the environment. The purpose of the monitoring undertaken is to ensure the effectiveness of the on-site mitigations.
- 1.1.7 The trigger level for PM<sub>10</sub> concentrations of 190 μg/m<sup>3</sup>, over a 1-hour period, in accordance with the updated guidance document '*Guidance on Monitoring in the Vicinity of Demolition and Construction Sites (October 2018)*' has been applied.
- 1.1.8 There were no (0) dust trigger alerts recorded during the monitoring period (July 2022).
- 1.1.9 Table 1 provides a summary of the complaint information related to dust or air quality received during the reporting period, together with the findings of any related investigations.

## **Appendix B – Dust Monitoring Results**

Table 1: Dust Monitoring Locations and July 2022 results

| Monitoring<br>site ID | Coordinates<br>(X,Y) | Location<br>description                                                   | Dust<br>risk<br>rating<br>for site | Monitoring<br>site active<br>during<br>period | Change to<br>site since<br>previous<br>period<br>report | Mean 1-hour<br>PM <sub>10</sub><br>concentration<br>(µg/m <sup>3</sup> ) | Minimum 1-<br>hour PM <sub>10</sub><br>concentration<br>(µg/m³) | Maximum 1-<br>hour PM <sub>10</sub><br>concentration<br>(µg/m³) | Number of 1-<br>hour periods<br>exceeding<br>trigger level of<br>190 µg/m <sup>3</sup> | Data<br>capture<br>(%) |
|-----------------------|----------------------|---------------------------------------------------------------------------|------------------------------------|-----------------------------------------------|---------------------------------------------------------|--------------------------------------------------------------------------|-----------------------------------------------------------------|-----------------------------------------------------------------|----------------------------------------------------------------------------------------|------------------------|
| FAEU001               | 419164,<br>292273    | Faraday Avenue<br>Embankment<br>and Underbridge,<br>at Orchard<br>Cottage | М                                  | Yes                                           | No                                                      | 5.8                                                                      | 0.8                                                             | 27.2                                                            | 0                                                                                      | 100.0                  |