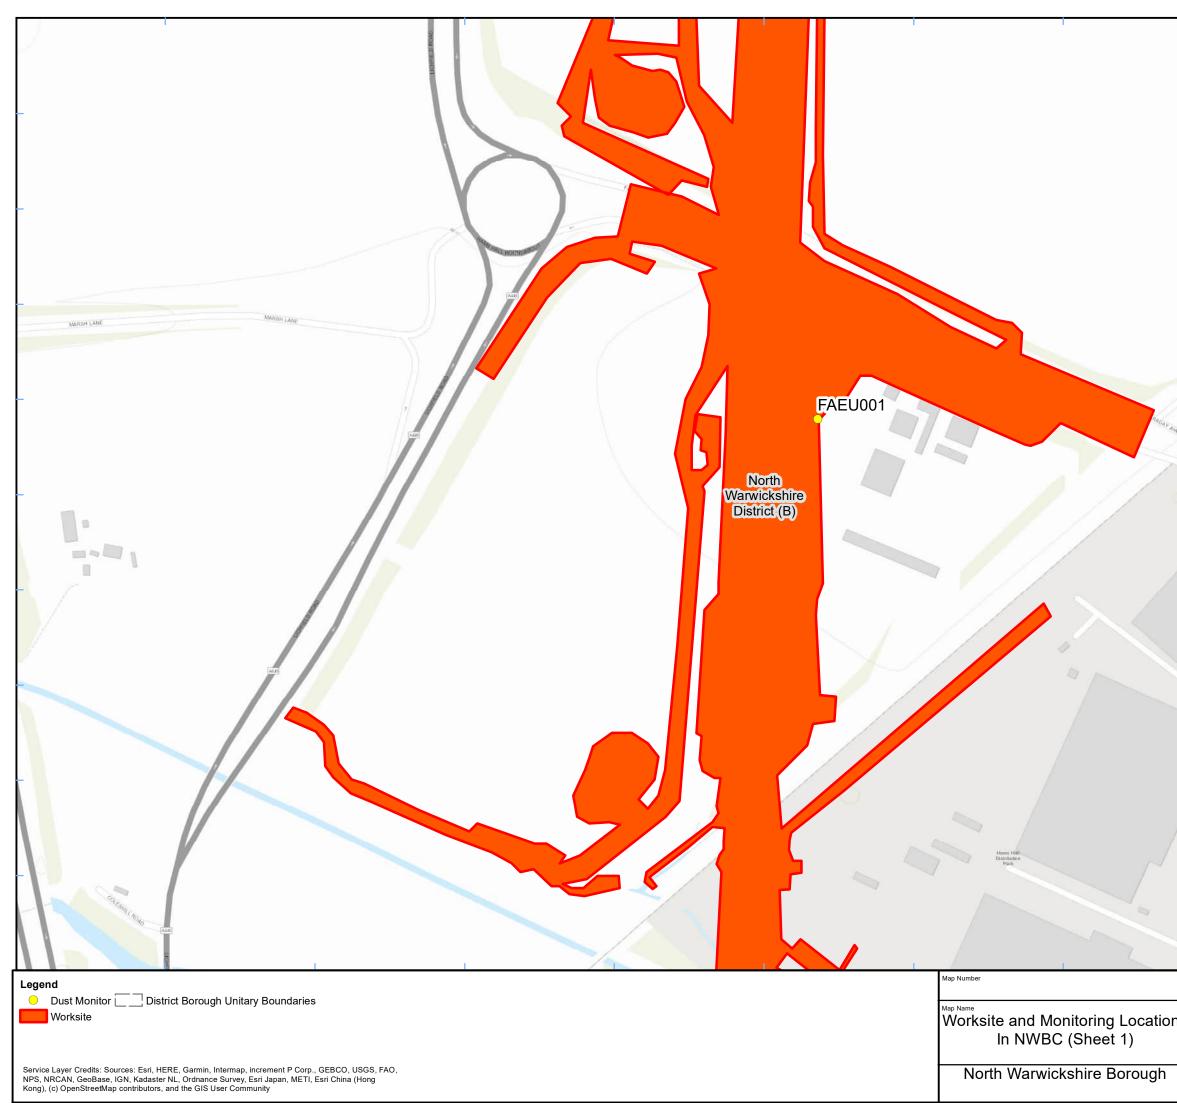

# **Monthly Summary**

- 1.1.1 This Summary Report is published in fulfilment of commitments detailed in the High Speed Rail (London-West Midlands) Environmental Minimum Requirements, Annex 1: Code of Construction Practice, for the nominated undertaker to present the results of air quality and dust monitoring undertaken in North Warwickshire Borough Council (NWBC) during July 2022.
- 1.1.2 Figure 1 in Appendix A indicates the current worksites together with the dust monitoring location for July 2022.
- 1.1.3 This summary should be read in conjunction with the overview monitoring report monthly available from <u>www.gov.uk/government/collections/monitoring-the-</u> <u>environmental-effects-of-hs2</u>, which highlights: the applicable standards and guidance, as well as the air quality and dust monitoring methodologies to be implemented by nominated undertakers throughout construction.
- 1.1.4 The current worksite at The Faraday Avenue Embankment and Underbridge site (Sublot 7), as presented in Appendix A, Figure 1, includes Bell mouth and noise barrier construction.
- 1.1.5 One (1) dust monitor is installed at the worksite, where works are underway. This site returned a medium dust risk rating.
- 1.1.6 Dust monitoring location and results are presented in Appendix B, Table 1, together with a line chart of monthly data from the dust monitor presented in Figure 2. All continuous dust monitoring is undertaken using indicative monitors. Despite being Environment Agency (MCERTS) certified, indicative monitors carry a higher level of uncertainty than reference monitors, and therefore cannot be strictly compared with Air Quality Standards for human health and the environment. The purpose of the monitoring undertaken is to ensure the effectiveness of the on-site mitigations.
- 1.1.7 The trigger level for PM<sub>10</sub> concentrations of 190 μg/m<sup>3</sup>, over a 1-hour period, in accordance with the updated guidance document '*Guidance on Monitoring in the Vicinity of Demolition and Construction Sites (October 2018)*' has been applied.
- 1.1.8 There were no (0) dust trigger alerts recorded during the monitoring period (July 2022).
- 1.1.9 Table 1 provides a summary of the complaint information related to dust or air quality received during the reporting period, together with the findings of any related investigations.

## **Appendix A – Worksites and Monitoring Locations**

Figure 1: Worksites and monitoring locations within the NWBC

|        | -                                                                                          |                                                                     | 1.11.11                                                                                   |                                                   |          |
|--------|--------------------------------------------------------------------------------------------|---------------------------------------------------------------------|-------------------------------------------------------------------------------------------|---------------------------------------------------|----------|
|        |                                                                                            |                                                                     | / 1///                                                                                    |                                                   |          |
|        |                                                                                            |                                                                     |                                                                                           |                                                   |          |
|        |                                                                                            |                                                                     | HARRY LANE                                                                                |                                                   |          |
|        |                                                                                            |                                                                     |                                                                                           |                                                   | -        |
|        |                                                                                            | $/ \rangle / h$                                                     |                                                                                           |                                                   |          |
|        |                                                                                            | × ////                                                              |                                                                                           |                                                   | 1        |
|        |                                                                                            |                                                                     |                                                                                           |                                                   |          |
|        |                                                                                            |                                                                     |                                                                                           |                                                   |          |
|        |                                                                                            | mus care                                                            | × 1                                                                                       | /                                                 |          |
|        |                                                                                            | And                             |                                                                                           |                                                   |          |
|        |                                                                                            |                                                                     | /                                                                                         |                                                   | -        |
|        |                                                                                            | /                                                                   |                                                                                           |                                                   | $\wedge$ |
|        | ///                                                                                        | 11                                                                  |                                                                                           |                                                   | P        |
|        | WANS CARE                                                                                  | 1                                                                   |                                                                                           |                                                   |          |
|        | 11                                                                                         |                                                                     |                                                                                           |                                                   |          |
| Avenue | 1/                                                                                         |                                                                     |                                                                                           |                                                   |          |
| $\leq$ |                                                                                            |                                                                     |                                                                                           |                                                   | 1        |
|        | 14                                                                                         | Caravene .                                                          | $\Lambda$                                                                                 | 1                                                 |          |
|        |                                                                                            |                                                                     |                                                                                           | 10 <sup>1</sup>                                   |          |
|        |                                                                                            |                                                                     |                                                                                           |                                                   |          |
|        |                                                                                            |                                                                     |                                                                                           | KARADAY AVENUE                                    |          |
|        |                                                                                            | $\langle V$                                                         |                                                                                           | AVENUE                                            |          |
|        |                                                                                            | $\langle D \rangle$                                                 |                                                                                           |                                                   |          |
|        |                                                                                            | No. Post                                                            |                                                                                           |                                                   |          |
|        |                                                                                            | 8                                                                   |                                                                                           |                                                   | 1        |
|        |                                                                                            |                                                                     |                                                                                           |                                                   |          |
|        |                                                                                            |                                                                     |                                                                                           |                                                   | 1        |
|        |                                                                                            |                                                                     |                                                                                           |                                                   | 1        |
|        |                                                                                            | 2                                                                   |                                                                                           |                                                   | _        |
| 4      |                                                                                            |                                                                     |                                                                                           |                                                   |          |
|        | dva                                                                                        |                                                                     |                                                                                           |                                                   |          |
|        | DVCH NORICE                                                                                |                                                                     |                                                                                           |                                                   |          |
|        |                                                                                            |                                                                     |                                                                                           |                                                   | 1        |
|        |                                                                                            |                                                                     |                                                                                           |                                                   | 1        |
|        |                                                                                            |                                                                     |                                                                                           |                                                   |          |
|        | $\searrow$                                                                                 |                                                                     | <u></u>                                                                                   |                                                   |          |
|        | hs                                                                                         | HS2 Ltd accept no re<br>arise from the reprod<br>amendment or abbre | sponsibility for any circu<br>uction of this map after a<br>viation or if it is issued in | Instances, which<br>Interation,<br>part or issued |          |
| ns     | 115                                                                                        | incomplete in any wa                                                | y.                                                                                        |                                                   |          |
|        | Registered in England. Registra<br>Registered office: 2 Snowhill, Qu<br>Birmingham B4 6GA. | lion number 06791686.<br>Jeensway,                                  |                                                                                           | at A3: 1:3,000                                    |          |
|        | Birmingham B4 6GA.<br>© Crown copyright and da<br>Ordnance Survey Licence                  |                                                                     | 0 30                                                                                      | 60 90<br>Metres                                   | 120      |
|        | Doc Number:                                                                                |                                                                     |                                                                                           | Date: 28/04                                       | 1/22     |