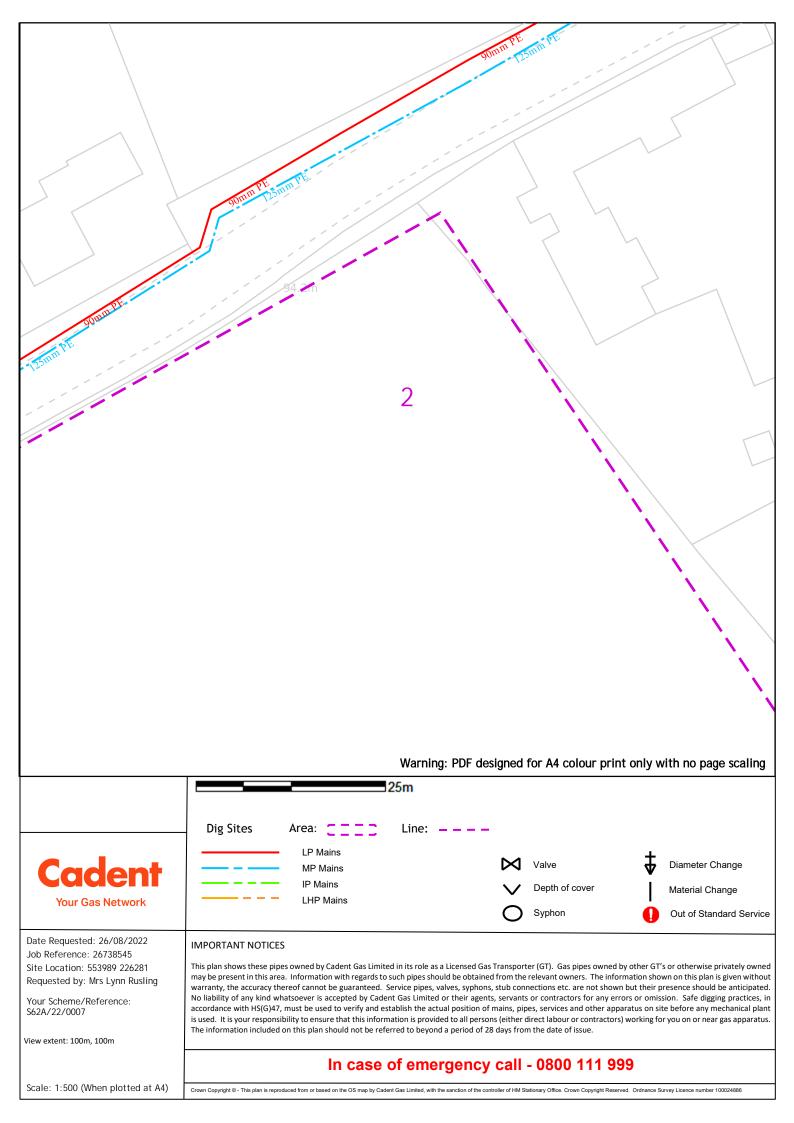

| Y                                                     |                                         | $\square$                              |                                                                        |                |                                   |                  |                               |
|-------------------------------------------------------|-----------------------------------------|----------------------------------------|------------------------------------------------------------------------|----------------|-----------------------------------|------------------|-------------------------------|
|                                                       |                                         | $\sim$                                 |