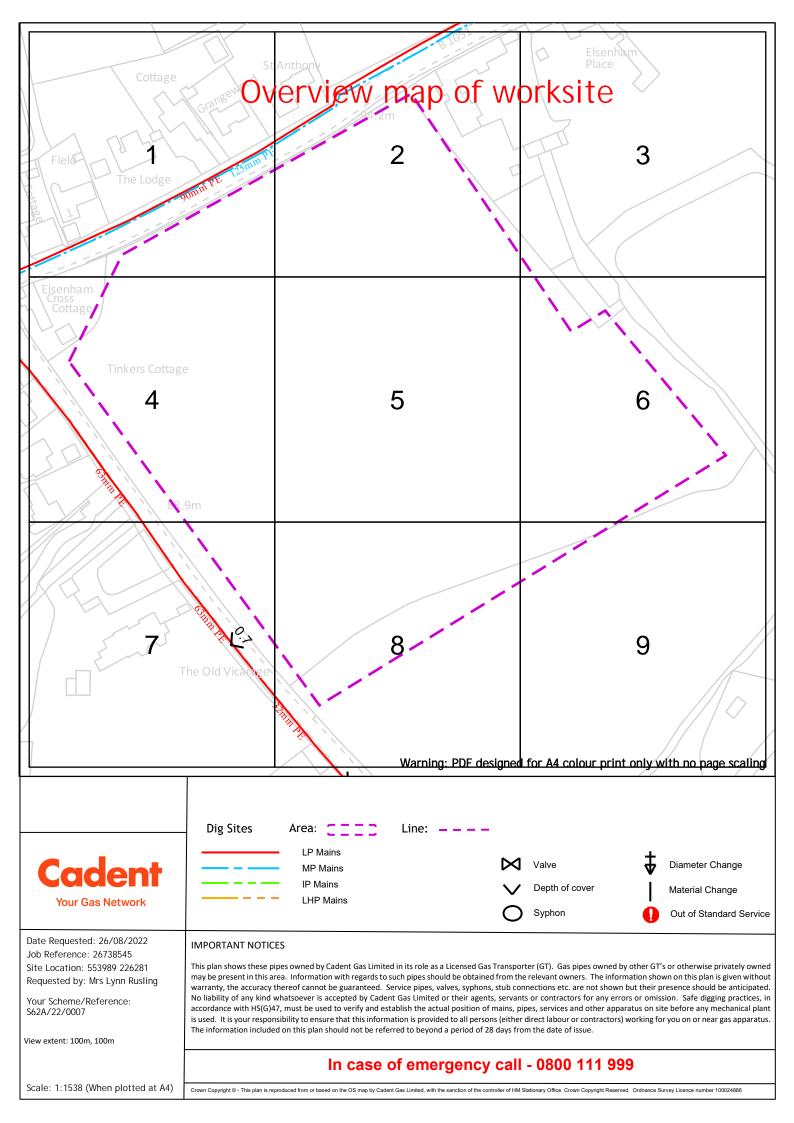

| Y                                                     |                                         | $\square$                              |                                                                        |                |                                   |                  |                               |
|-------------------------------------------------------|-----------------------------------------|----------------------------------------|------------------------------------------------------------------------|----------------|-----------------------------------|------------------|-------------------------------|
|                                                       |                                         | $\sim$                                 |                                                                        |                |                                   |                  |                               |
|                                                       |                                         |                                        |                                                                        |                |                                   |                  |                               |
|                                                       | Elsenham                                |                                        | $\langle \rangle$                                                      |                |                                   |                  |                               |
|                                                       | Place                                   |                                        |                                                                        |                |                                   |                  |                               |
|                                                       | Flace                                   |                                        |                                                                        |                |                                   |                  |                               |
|                                                       |                                         | /                                      |                                                                        |                |                                   |                  |                               |
|                                                       |                                         | $\langle \rangle$                      |                                                                        |                |                                   |                  |                               |
|                                                       |                                         |                                        | $\checkmark$                                                           |                |                                   |                  |                               |
|                                                       |                                         |                                        |                                                                        |                |                                   |                  |                               |
|                                                       |                                         |                                        |                                                                        |                |                                   |                  |                               |
|                                                       |                                         |                                        |                                                                        |                |                                   |                  |                               |
|                                                       |                                         |                                        |                                                                        |                |                                   |                  |                               |
|                                                       |                                         |                                        |                                                                        |                |                                   |                  |                               |
|                                                       |                                         |                                        |                                                                        |                |                                   |                  |                               |
|                                                       |                                         |                                        |                                                                        |                |                                   |                  |                               |
|                                                       |                                         |                                        | 2                                                                      |                |                                   |                  |                               |
|                                                       |                                         |                                        | 3                                                                      |                |                                   |                  |                               |
|                                                       |                                         |                                        |                                                                        |                |                                   |                  |                               |
|                                                       |                                         |                                        |                                                                        |                |                                   |                  |                               |
|                                                       |                                         |                                        |                                                                        |                |                                   |                  |                               |
|                                                       |                                         |                                        | /                                                                      |                |                                   | /                |                               |
|                                                       |                                         |                                        |                                                                        |                |                                   |                  |                               |
|                                                       |                                         |                                        |                                                                        |                |                                   |                  |                               |
|                                                       |                                         |                                        |                                                                        | /              |                                   |                  |                               |
|                                                       |                                         |                                        |                                                                        |                |                                   |                  |                               |
|                                                       |                                         |                                        |                                                                        |                |                                   |                  |                               |
|                                                       |                                         |                                        |                                                                        |                |                                   |                  |                               |
|                                                       |                                         |                                        |                                                                        |                |                                   |                  |                               |
|                                                       |                                         |                                        |                                                                        |                |                                   |                  |                               |
|                                                       |                                         |                                        |                                                                        |                |                                   |                  |                               |
|                                                       |                                         |                                        |                                                                        |                |                                   |                  |                               |
|                                                       |                                         |                                        |                                                                        |                |                                   |                  |                               |
|                                                       |                                         |                                        | Warning: PDF desi                                                      | igned 1        | for A4 colour pri                 | nt only w        | ith no page scaling           |
|                                                       |                                         |                                        | 25m                                                                    |                |                                   |                  |                               |
|                                                       |                                         |                                        |                                                                        |                |                                   |                  |                               |
|                                                       | Dig Sites                               | Area:                                  | Line:                                                                  |                |                                   |                  |                               |
|                                                       |                                         | LP Mains                               |                                                                        |                | Valve                             | ±                | Diameter Change               |
| Cadent                                                |                                         | MP Mains<br>IP Mains                   |                                                                        |                | Depth of cover                    | ₩<br>I           |                               |
| Your Gas Network                                      |                                         | LHP Mains                              |                                                                        | $\sim$         |                                   |                  | Material Change               |
|                                                       |                                         |                                        |                                                                        | $\mathbf{O}$   | Syphon                            | •                | Out of Standard Service       |
| Date Requested: 26/08/2022<br>Job Reference: 26738545 | IMPORTANT NOTICES                       |                                        |                                                                        |                |                                   |                  |                               |
| Site Location: 553989 226281                          |                                         |                                        | ed in its role as a Licensed Gas T<br>such pipes should be obtained    |                |                                   |                  |                               |
| Requested by: Mrs Lynn Rusling                        | warranty, the accuracy ther             | eof cannot be guaranteed.              | Service pipes, valves, syphons, sent Gas Limited or their agents,      | stub conr      | ections etc. are not show         | wn but their p   | esence should be anticipated. |
| Your Scheme/Reference:<br>S62A/22/0007                | accordance with HS(G)47, m              | nust be used to verify and es          | stablish the actual position of m<br>nation is provided to all persons | nains, pip     | es, services and other ap         | paratus on sit   | e before any mechanical plant |
| View extent: 100m, 100m                               |                                         |                                        | erred to beyond a period of 28                                         |                |                                   |                  |                               |
|                                                       |                                         | In case                                | of emergency                                                           | call .         | - 0800 111 9                      | 99               |                               |
| Scale: 1:500 (When plotted at A4)                     | Crown Convright @ - This also is rec-   |                                        | ent Gas Limited, with the sanction of the control                      |                |                                   |                  | rvev Licence number 100034000 |
|                                                       | c.own copyngnt w - mis plan is reproduc | iss ison or beadu on the US map by Cad | on cas cinited, with the sanction of the contro                        | and di rim Sta | monary onnoe. Grown Copyright Res | veu. Orunance Su |                               |