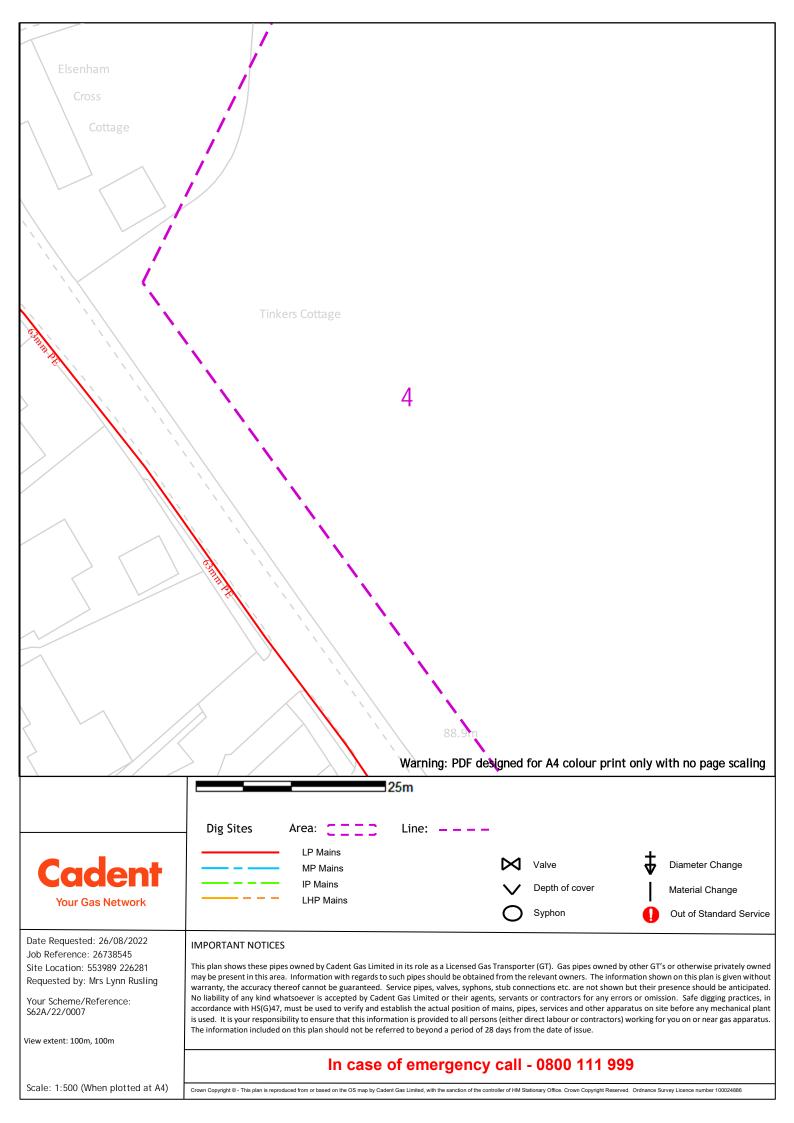

| call .         | - 0800 111 9                      | 99               |                               |
| Scale: 1:500 (When plotted at A4)                     | Crown Convright @ - This also is rec-   |                                        | ent Gas Limited, with the sanction of the control                      |                |                                   |                  | rvev Licence number 100034000 |
|                                                       | c.own copyngnt w - mis plan is reproduc | iss ison or beadu on the US map by Cad | on cas cinited, with the sanction of the contro                        | and di rim Sta | monary onnoe. Grown Copyright Res | veu. Orunance Su |                               |





|                                                                                                                                                                                              | Warning. For designed for A4 colour print only with the page scaling                                                                                                                                                                                                                                                                                                                                                                                                                                                                                                 |