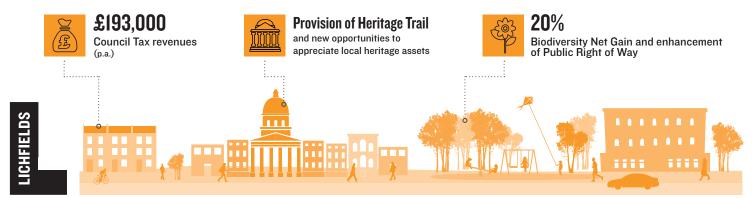

#### Other details:

The scheme will also provide a Heritage Trail, alongside significant open space to the north and east edges of the site including a community orchard, enhancements of public right of way and 20% Biodiversity Net Gain.

## **Local Authority revenue benefits**

Analysis and design by Lichfields (August 2022)

(CLI4563/95)