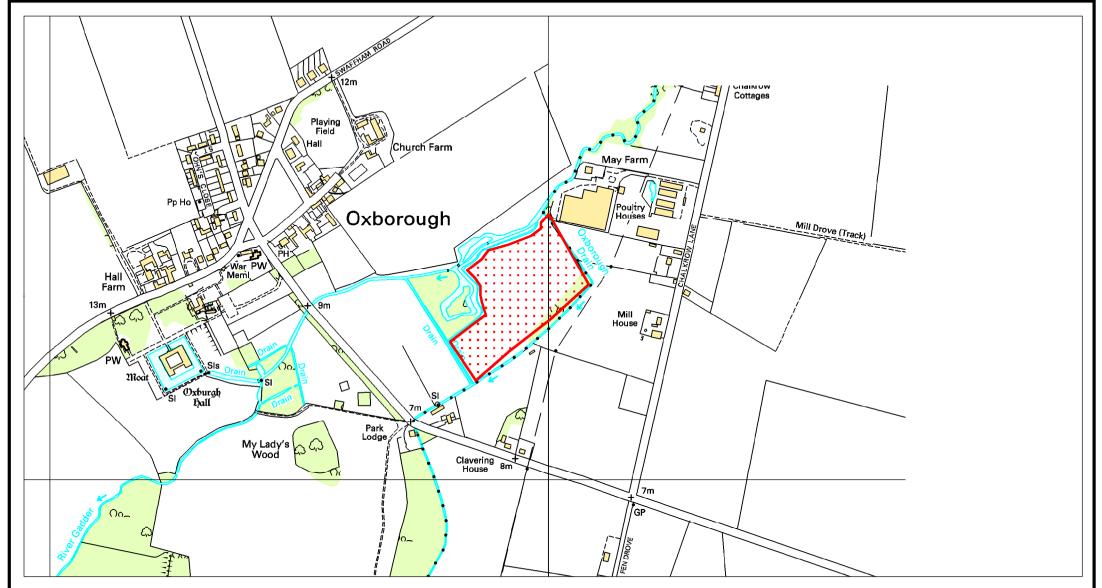

## CD09/ 2022 - EW066-T-397 Oxborough Fishing Lakes Designation Area

Designation Area

British National Grid Reference (centre of designation): TF 74950 01380 Approximate Area: 42406 Square metres

|   |    |     | Meters |     |     |
|---|----|-----|--------|-----|-----|
| 0 | 55 | 110 | 220    | 330 | 440 |

The designated area is known as Oxborough Fishing Lakes, Church Farm Lane, Oxborough, King's Lynn, Norfolk, PE33 9PS

The designation comprises the waters and the land within the area shown, including all water bodies that may not be visible on the map.