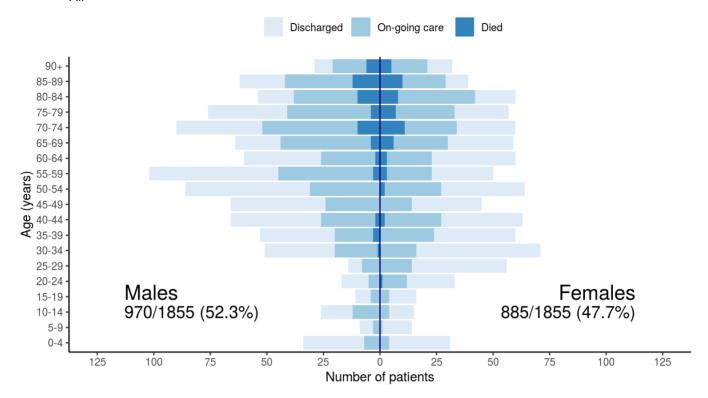

#### Figure 1

Figure 2

Patients with outcome stratified by age, and sex

Patients with outcome stratified by age, and sex Admitted >=14 days and <=28 days ago