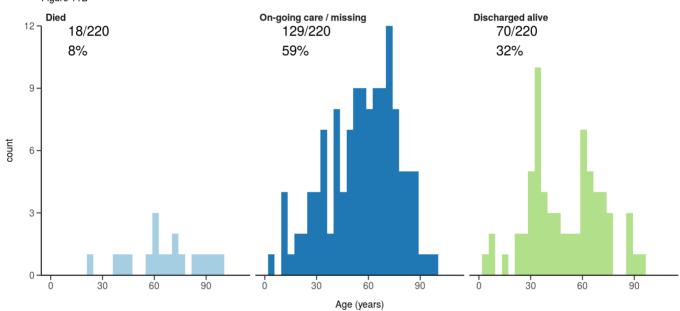

# Status in patients admitted >=14 days from today

## Figure 7

Where outcome is not reported, on-going care is assumed.

All: status in patients admitted >=14 days ago Figure 11A

ICU/HDU admissions: status in patients admitted >=14 days ago Figure 11B

Invasive ventilation: status in patients admitted >=14 days ago Figure 11c