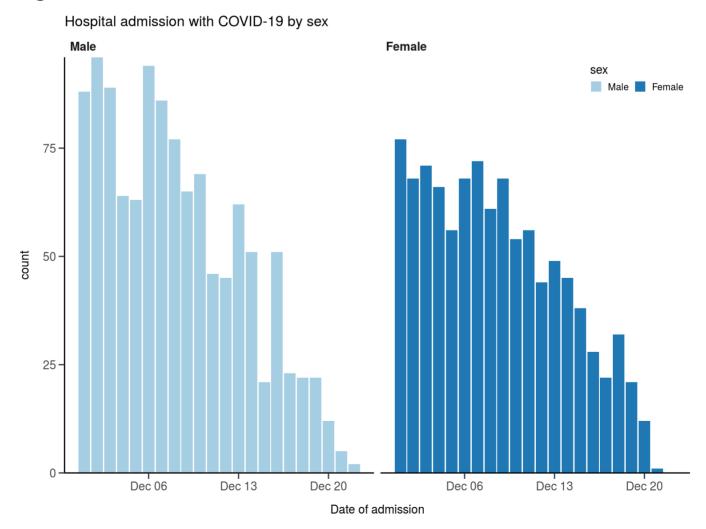

# Dynamic CO-CIN report to SAGE and NERVTAG

## **Executive summary**

#### Includes patients admitted on or after 01 December 2021

There are 2183 patients included in CO-CIN. Of these, 115 patient(s) have died and 418 required ICU. 1008 have been discharged home.

#### Admission

#### Figure 1



Figure 2

Patients with outcome stratified by age, and sex



Patients with outcome stratified by age, and sex Admitted >=14 days and <=28 days ago



#### **Nosocomial**

## Figure 3

Proportion with symptom onset occuring after hospital admission 7-day rolling percentage. n = 1530



## Patient flow

### Figure 4A - All patients

N = 1942



Figure 4B - Patients admitted >=14 days and <=28 days ago





# Oxygen requirement

### Figure 5A - All patients

N = 1892



Figure 5B - Patients admitted >=14 days and <=28 days ago

#### **Treatment**

#### Figure 6



# Status in patients admitted >=14 days from today

## Figure 7

Where outcome is not reported, on-going care is assumed.

All: status in patients admitted >=14 days ago Figure 11A



ICU/HDU admissions: status in patients admitt