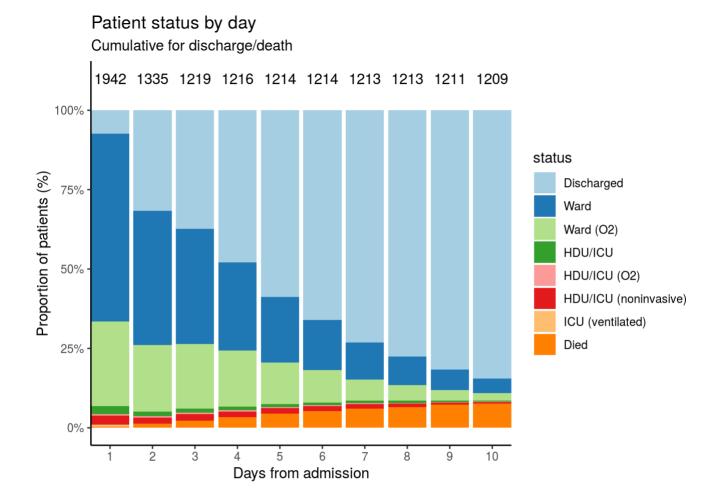

## Patient flow

### Figure 4A - All patients

N = 1942

Figure 4B - Patients admitted >=14 days and <=28 days ago