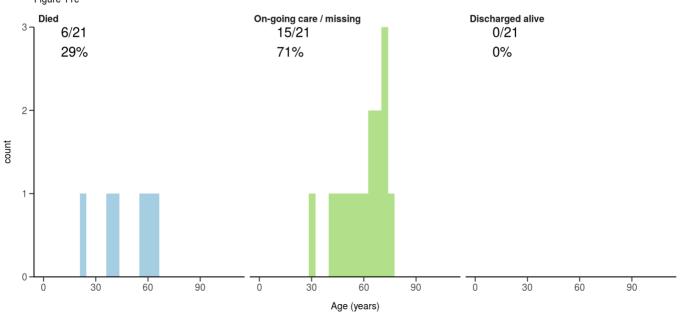

# Status in patients admitted >=14 days from today

## Figure 7

Where outcome is not reported, on-going care is assumed.

All: status in patients admitted >=14 days ago Figure 11A

ICU/HDU admissions: status in patients admitted >=14 days ago Figure 11B

Invasive ventilation: status in patients admitted >=14 days ago Figure 11c