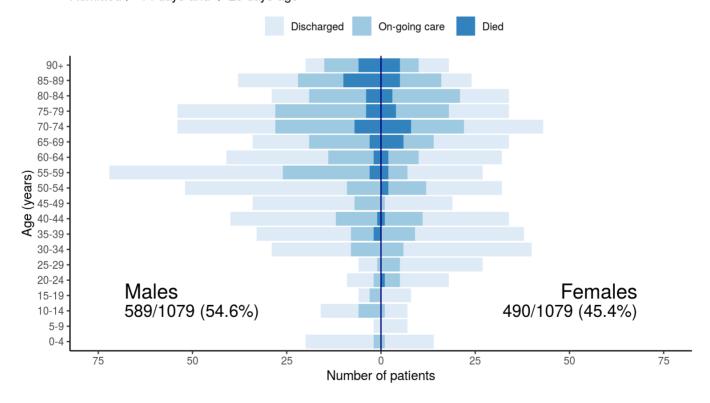

#### Figure 1

Figure 2

Patients with outcome stratified by age, and sex

Patients with outcome stratified by age, and sex Admitted >=14 days and <=28 days ago