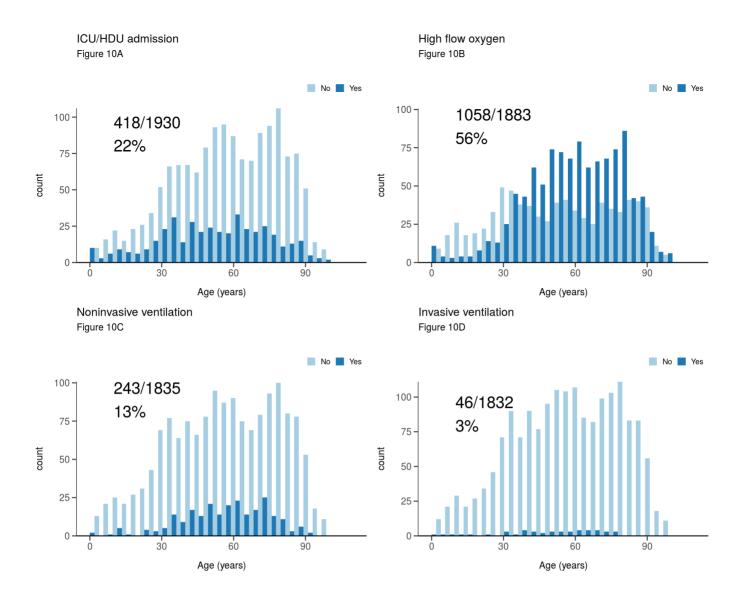

**

#### Includes patients admitted on or after 01 December 2021

There are 2183 patients included in CO-CIN. Of these, 115 patient(s) have died and 418 required ICU. 1008 have been discharged home.

#### Admission

#### Figure 1



Figure 2

Patients with outcome stratified by age, and sex



Patients with outcome stratified by age, and sex Admitted >=14 days and <=28 days ago



#### **Nosocomial**

## Figure 3

Proportion with symptom onset occuring after hospital admission 7-day rolling percentage. n = 1530



## Patient flow

### Figure 4A - All patients

N = 1942



Figure 4B - Patients admitted >=14 days and <=28 days ago





# Oxygen requirement

### Figure 5A - All patients

N = 1892



Figure 5B - Patients admitted >=14 days and <=28 days ago

#### **Treatment**

#### Figure 6



# Status in patients admitted >=14 days from today

## Figure 7

Where outcome is not reported, on-going care is assumed.

All: status in patients admitted >=14 days ago Figure 11A



ICU/HDU admissions: status in patients admitted >=14 days ago Figure 11B



Invasive ventilation: status in patients admitted >=14 days ago Figure 11c



# Length of stay stratified by age

####Figure 8

Length of stay stratified by age and mortality Proportion who reach outcome by day 14 shown



## Data

#### Table for figure 2A

| age.factor | sex    | status        | n  |
|------------|--------|---------------|----|
| 0-4        | Male   | Discharged    | 27 |
| 0-4        | Male   | On-going care | 7  |
| 0-4        | Female | Discharged    | 27 |
| 0-4        | Female | On-going care | 4  |

| age.fac