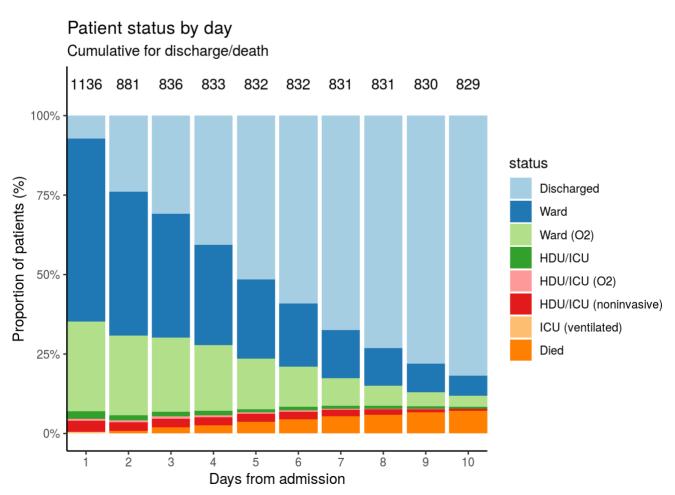

# Dynamic CO-CIN report to SAGE and NERVTAG

## **Executive summary**

#### Includes patients admitted on or after 01 December 2021

There are 2183 patients included in CO-CIN. Of these, 115 patient(s) have died and 418 required ICU. 1008 have been discharged home.

#### Admission

#### Figure 1



Figure 2

Patients with outcome stratified by age, and sex



Patients with outcome stratified by age, and sex Admitted >=14 days and <=28 days ago



#### **Nosocomial**

## Figure 3

Proportion with symptom onset occuring after hospital admission 7-day rolling percentage. n = 1530



## Patient flow

### Figure 4A - All patients

N = 1942



Figure 4B - Patients admitted >=14 days and <=28 days ago





# Oxygen requirement

### Figure 5A - All patients

N = 1892



Figure 5B - Patients admitted >=14 days and <=28 days ago

#### **Treatment**

#### Figure 6



# Status in patients admitted >=14 days from today

## Figure 7

Where outcome is not reported, on-going care is assumed.

All: status in patients admitted >=14 days ago Figure 11A



ICU/HDU admissions: status in patients admitted >=14 days ago Figure 11B



Invasive ventilation: status in patients admitted >=14 days ago Figure 11c



# Length of stay stratified by age

####Figure 8

Length of stay stratified by age and mortality Proportion who reach outcome by day 14 shown



## Data

#### Table for figure 2A

| age.factor | sex    | status        | n  |
|------------|--------|---------------|----|
| 0-4        | Male   | Discha