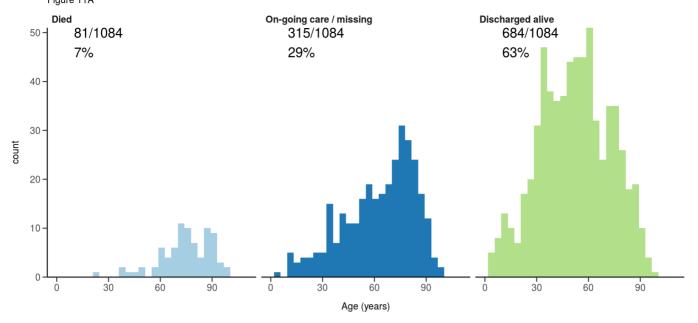

# Status in patients admitted >=14 days from today

## Figure 7

Where outcome is not reported, on-going care is assumed.

All: status in patients admitted >=14 days ago Figure 11A

ICU/HDU admissions: status in patients admitted >=14 days ago Figure 11B

Invasive ventilation: status in patients admitted >=14 days ago Figure 11c