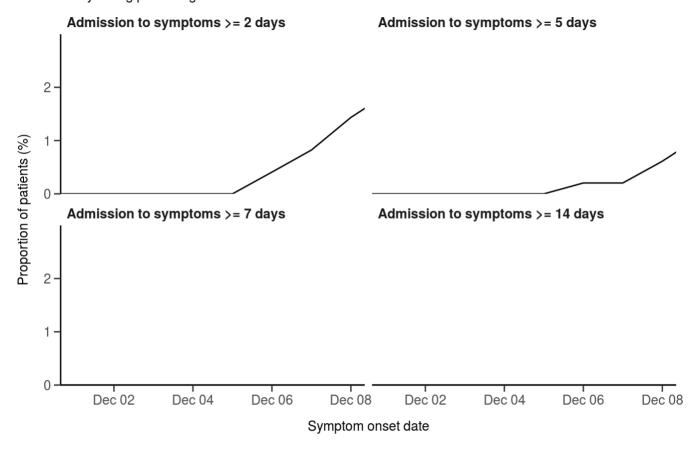

## Figure 3

Proportion with symptom onset occuring after hospital admission 7-day rolling percentage. n = 1530