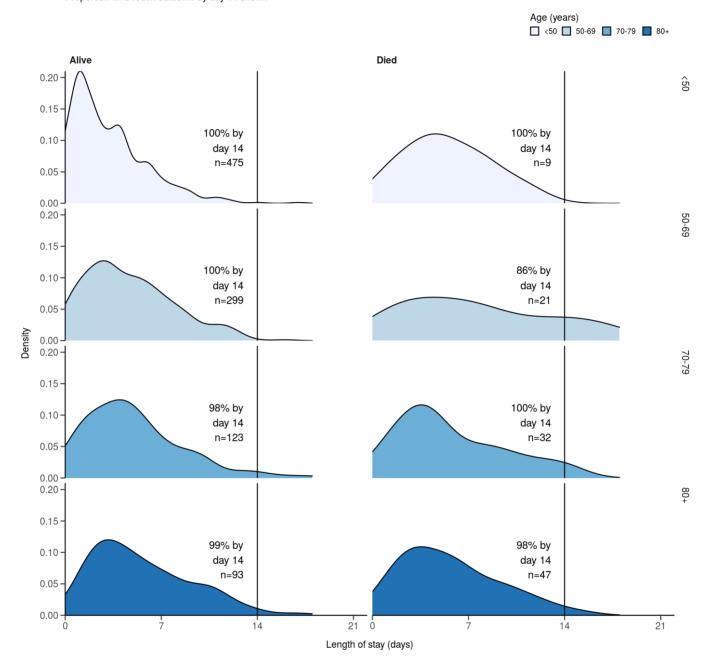

# Length of stay stratified by age

####Figure 8

Length of stay stratified by age and mortality Proportion who reach outcome by day 14 shown