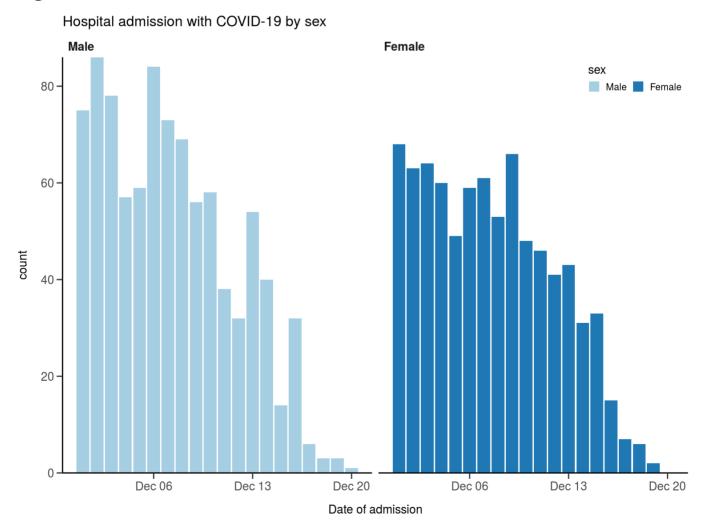

# Dynamic CO-CIN report to SAGE and NERVTAG

## **Executive summary**

#### Includes patients admitted on or after 01 December 2021

There are 1758 patients included in CO-CIN. Of these, 81 patient(s) have died and 376 required ICU. 749 have been discharged home.

#### Admission

#### Figure 1



Figure 2

Patients with outcome stratified by age, and sex



Patients with outcome stratified by age, and sex Admitted >=14 days and <=28 days ago



#### **Nosocomial**

## Figure 3

Proportion with symptom onset occuring after hospital admission 7-day rolling percentage. n = 1228



## Patient flow

#### Figure 4A - All patients

N = 1541



Figure 4B - Patients admitted >=14 days and <=28 days ago





# Oxygen requirement

#### Figure 5A - All patients

N = 1496



Figure 5B - Patients admitted >=14 days and <=28 days ago

#### **Treatment**

#### Figure 6



# Status in patients admitted >=14 days from today

## Figure 7

Where outcome is not reported, on-going care is assumed.

All: status in patients admitted >=14 days ago Figure 11A



ICU/HDU admissions: status in patients admi