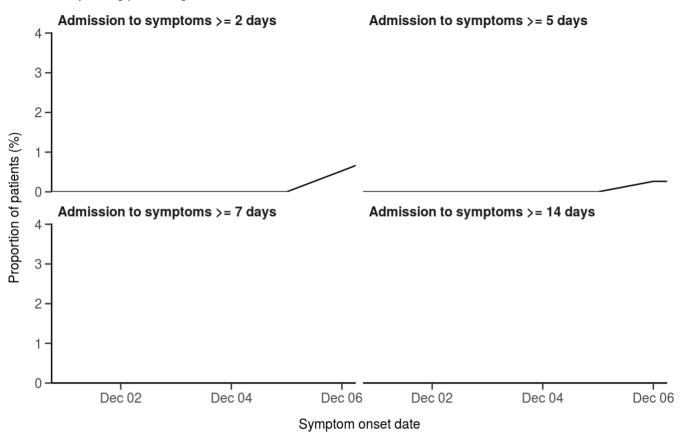

## Figure 3

Proportion with symptom onset occuring after hospital admission 7-day rolling percentage. n = 1228