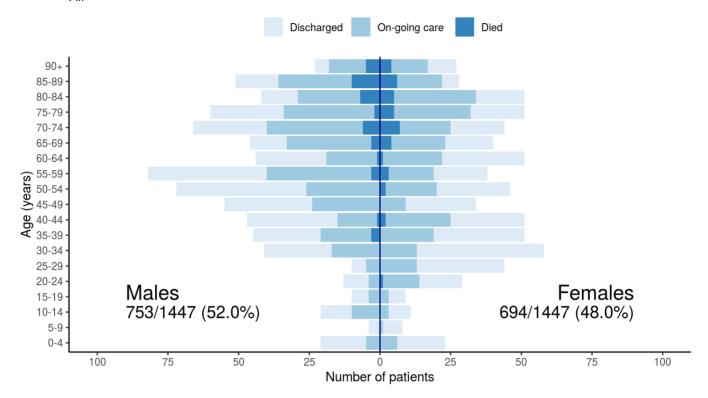

#### Figure 1

Figure 2

Patients with outcome stratified by age, and sex

Patients with outcome stratified by age, and sex Admitted >=14 days and <=28 days ago