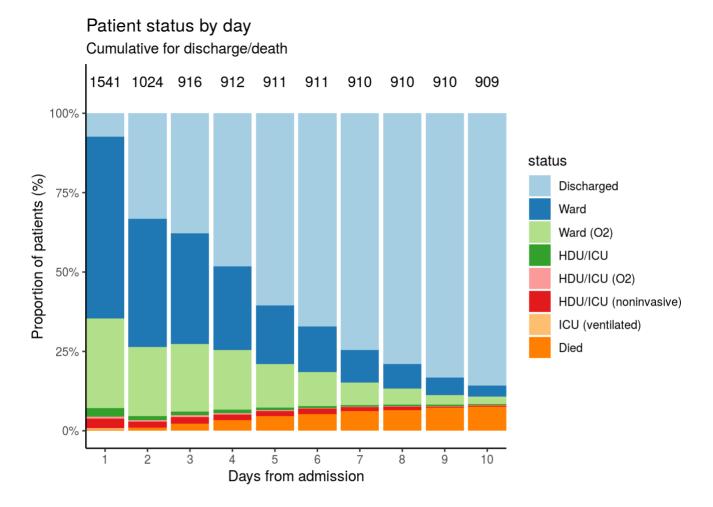

#### Figure 4A - All patients

N = 1541

Figure 4B - Patients admitted >=14 days and <=28 days ago

# Table for figure 4A

| day | status                | n   |
|-----|-----------------------|-----|
| -1  | Discharged            | 1   |
| 1   | Discharged            | 114 |
| 1   | Ward                  | 883 |
| 1   | Ward (O2)             | 435 |
| 1   | HDU/ICU               | 41  |
| 1   | HDU/ICU (O2)          | 8   |
| 1   | HDU/ICU (noninvasive) | 47  |
| 1   | ICU (ventilated)      | 8   |
| 1   | Died                  | 5   |
| 2   | Discharged            | 340 |
| 2   | Ward                  | 414 |
| 2   | Ward (O2)             | 223 |
| 2   | HDU/ICU               | 13  |
| 2   | HDU/ICU (O2)          | 4   |
| 2   | HDU/ICU (noninvasive) | 19  |
| 2   | Died                  | 11  |
| 3   | Discharged            | 347 |
| 3   | Ward                  | 318 |
| 3   | Ward (O2)             | 196 |
| 3   | HDU/ICU               | 10  |
| 3   | HDU/ICU (O2)          | 5   |
| 3   | HDU/ICU (noninvasive) | 19  |
| 3   | Died                  | 21  |
| 4   | Discharged            | 440 |
| 4   | Ward                  | 240 |
| 4   | Ward (O2)             | 171 |
| 4   | HDU/ICU               | 10  |
| 4   | HDU/ICU (O2)          | 4   |

| day | status                | n   |
|-----|-----------------------|-----|
| 4   | HDU/ICU (noninvasive) | 16  |
| 4   | Died                  | 31  |
| 5   | Discharged            | 552 |
| 5   | Ward                  | 168 |
| 5   | Ward (O2)             | 125 |
| 5   | HDU/ICU               | 7   |
| 5   | HDU/ICU (O2)          | 2   |
| 5   | HDU/ICU (noninvasive) | 15  |
| 5   | Died                  | 42  |
| 6   | Discharged            | 612 |
| 6   | Ward                  | 130 |
| 6   | Ward (O2)             | 98  |
| 6   | HDU/ICU               | 6   |
| 6   | HDU/ICU (O2)          | 2   |
| 6   | HDU/ICU (noninvasive) | 15  |
| 6   | Died                  | 48  |
| 7   | Discharged            | 678 |
| 7   | Ward                  | 94  |
| 7   | Ward (O2)             | 64  |
| 7   | HDU/ICU               | 5   |
| 7   | HDU/ICU (O2)          | 1   |
| 7   | HDU/ICU (noninvasive) | 12  |
| 7   | Died                  | 56  |
| 8   | Discharged            | 718 |
| 8   | Ward                  | 71  |
| 8   | Ward (O2)             | 46  |
| 8   | HDU/ICU               | 4   |
| 8   | HDU/ICU (O2)          | 1   |
| 8   | HDU/ICU (noninvasive) | 10  |
| 8   | Died                  | 60  |
| 9   | Discharged            | 758 |
| 9   | Ward                  | 49  |

| status                                                                                                                      | n                                                                                                                                    |
|-----------------------------------------------------------------------------------------------------------------------------|--------------------------------------------------------------------------------------------------------------------------------------|
| Ward (O2)                                                                                                                   | 28                                                                                                                                   |
| HDU/ICU                                                                                                                     | 4                                                                                                                                    |
| HDU/ICU (O2)                                                                                                                | 1                                                                                                                                    |
| HDU/ICU (noninvasive)                                                                                                       | 4                                                                                                                                    |
| Died                                                                                                                        | 66                                                                                                                                   |
| Discharged                                                                                                                  | 779                                                                                                                                  |
| Ward                                                                                                                        | 32                                                                                                                                   |
| Ward (O2)                                                                                                                   | 21                                                                                                                                   |
| HDU/ICU                                                                                                                     | 4                                                                                                                                    |
| HDU/ICU (O2)                                                                                                                | 1                                                                                                                                    |
| HDU/ICU (noninvasive)                                                                                                       | 3                                                                                                                                    |
| Died                                                                                                                        | 69                                                                                                                                   |
| ion figure 4D                                                                                                               |                                                                                                                                      |
| or figure 4B                                                                                                                | n                                                                                                                                    |
| status                                                                                                                      | n                                                                                                                                    |
| status  Discharged                                                                                                          | 1                                                                                                                                    |
| status  Discharged  Discharged                                                                                              | 1<br>52                                                                                                                              |
| status  Discharged  Discharged  Ward                                                                                        | 1<br>52<br>431                                                                                                                       |
| status  Discharged  Discharged  Ward  Ward (O2)                                                                             | 1<br>52<br>431<br>219                                                                                                                |
| status  Discharged  Discharged  Ward  Ward  HDU/ICU                                                                         | 1<br>52<br>431                                                                                                                       |
| status  Discharged  Discharged  Ward  Ward  HDU/ICU  HDU/ICU (O2)                                                           | 1<br>52<br>431<br>219<br>22                                                                                                          |
| status  Discharged  Discharged  Ward  Ward  HDU/ICU                                                                         | 1<br>52<br>431<br>219<br>22<br>4                                                                                                     |
| status  Discharged  Discharged  Ward  Ward  HDU/ICU  HDU/ICU (O2)  HDU/ICU (noninvasive)                                    | 1<br>52<br>431<br>219<br>22<br>4<br>26                                                                                               |
| status  Discharged  Discharged  Ward  Ward  Ward (O2)  HDU/ICU  HDU/ICU (O2)  HDU/ICU (noninvasive)  ICU (ventilated)       | 1<br>52<br>431<br>219<br>22<br>4<br>26                                                                                               |
| status  Discharged  Discharged  Ward  Ward (O2)  HDU/ICU  HDU/ICU (O2)  HDU/ICU (noninvasive)  ICU (ventilated)  Discharged | 1<br>52<br>431<br>219<br>22<br>4<br>26<br>3                                                                                          |
|                                                                                                                             | Ward (O2) HDU/ICU HDU/ICU (O2) HDU/ICU (noninvasive) Died Discharged Ward Ward HDU/ICU HDU/ICU HDU/ICU HDU/ICU HDU/ICU (noninvasive) |