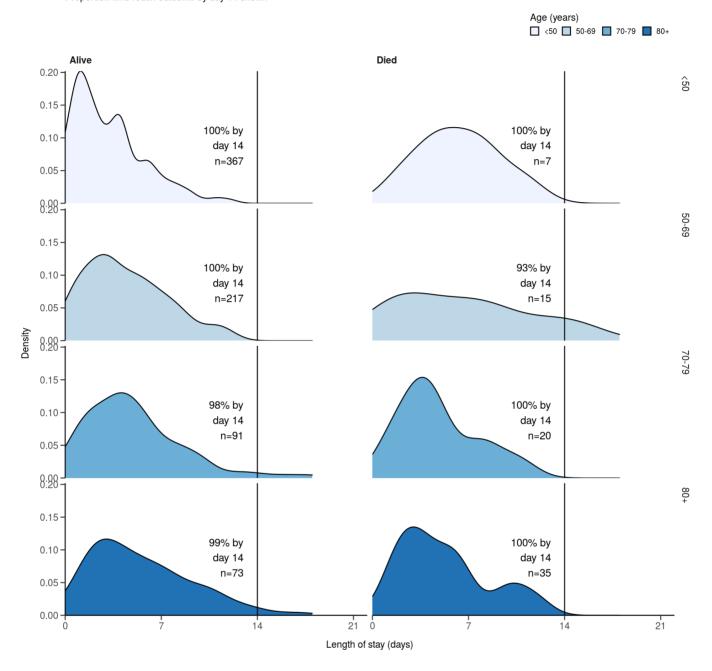

# Length of stay stratified by age

####Figure 8

Length of stay stratified by age and mortality Proportion who reach outcome by day 14 shown