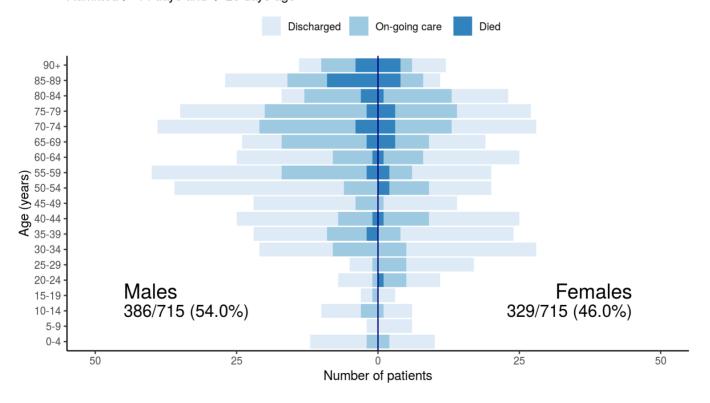

#### Figure 1

Figure 2

Patients with outcome stratified by age, and sex

Patients with outcome stratified by age, and sex Admitted >=14 days and <=28 days ago