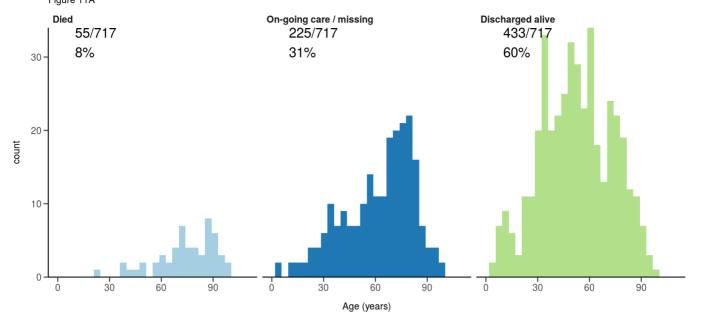

## Figure 7

Where outcome is not reported, on-going care is assumed.

All: status in patients admitted >=14 days ago Figure 11A

ICU/HDU admissions: status in patients admitted >=14 days ago Figure 11B

Invasive ventilation: status in patients admitted >=14 days ago Figure 11c