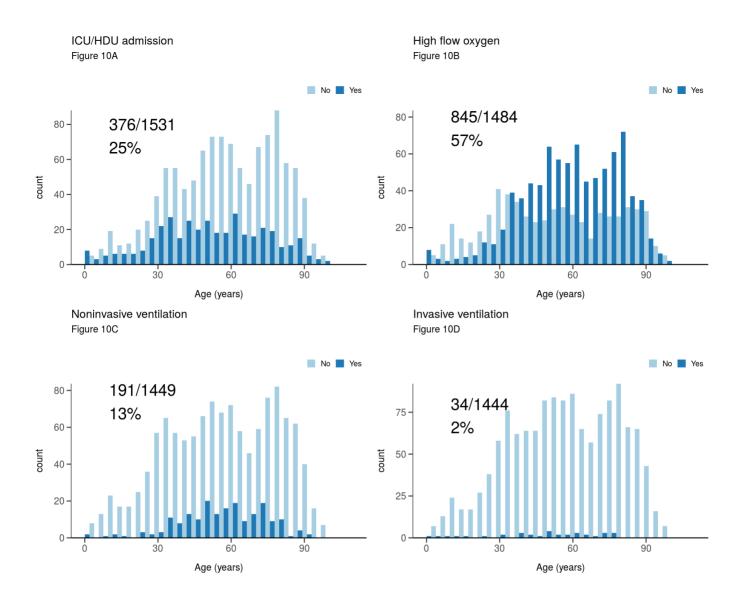

## Figure 7

Where outcome is not reported, on-going care is assumed.

All: status in patients admitted >=14 days ago Figure 11A

ICU/HDU admissions: status in patients admitted >=14 days ago Figure 11B

Invasive ventilation: status in patients admitted >=14 days ago Figure 11c