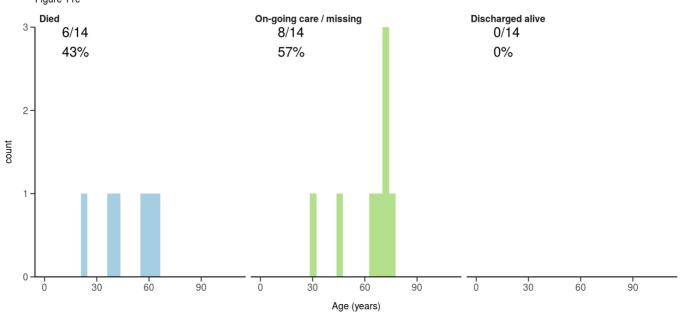

## Figure 7

Where outcome is not reported, on-going care is assumed.

All: status in patients admitted >=14 days ago Figure 11A

ICU/HDU admissions: status in patients admitted >=14 days ago Figure 11B

Invasive ventilation: status in patients admitted >=14 days ago Figure 11c