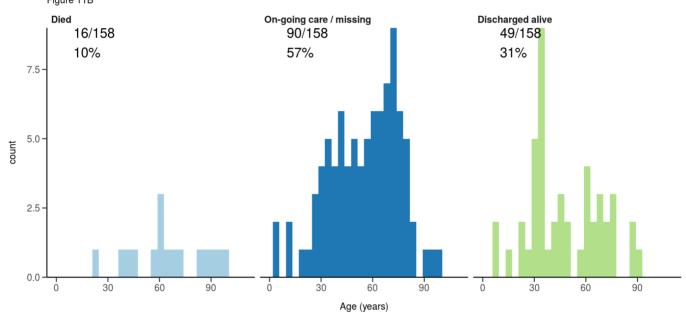

## Figure 7

Where outcome is not reported, on-going care is assumed.

All: status in patients admitted >=14 days ago Figure 11A

ICU/HDU admissions: status in patients admitted >=14 days ago Figure 11B

Invasive ventilation: status in patients admitted >=14 days ago Figure 11c