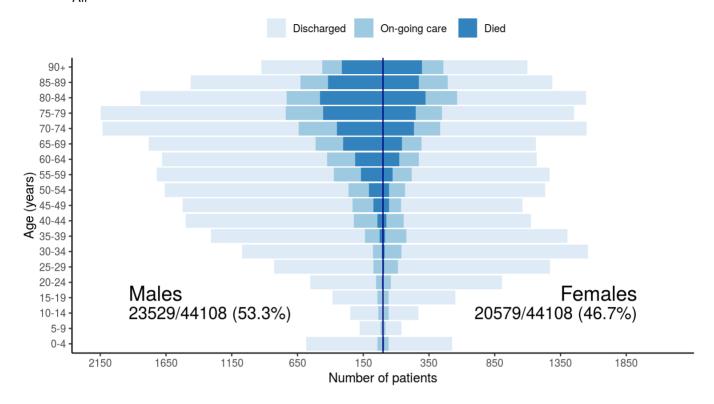

#### Figure 1

Figure 2

Patients with outcome stratified by age, and sex

Patients with outcome stratified by age, and sex Admitted >=14 days and <=28 days ago