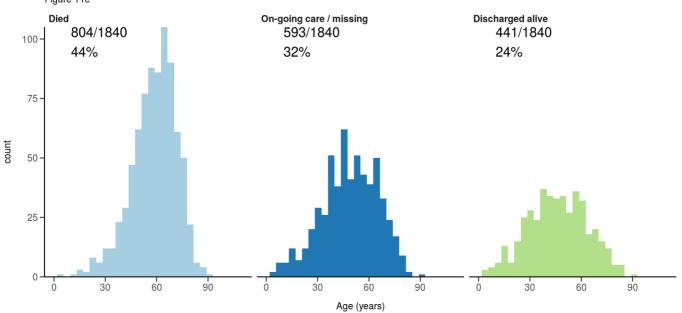

#### Figure 1

Figure 2

Patients with outcome stratified by age, and sex

Patients with outcome stratified by age, and sex Admitted >=14 days and <=28 days ago