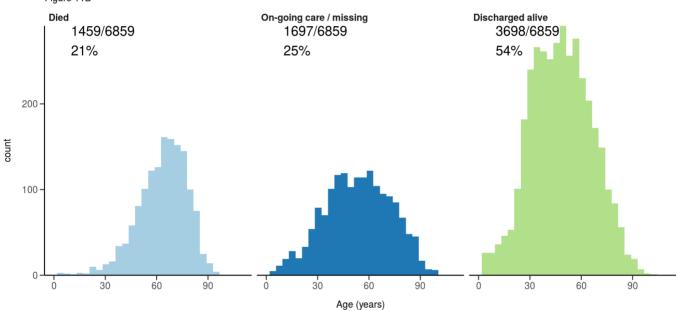

#### Figure 1

Figure 2

Patients with outcome stratified by age, and sex

Patients with outcome stratified by age, and sex Admitted >=14 days and <=28 days ago