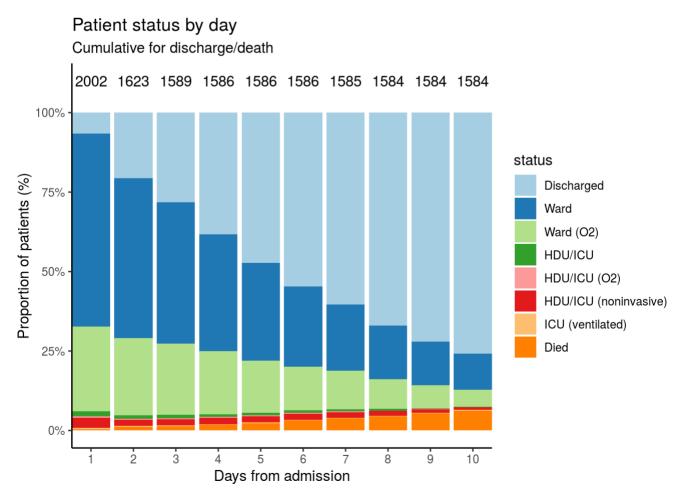

Figure 4B - Patients admitted >=14 days and <=28 days ago

ż

8

9

10

N = 2002

0%

2

3

5

6

Days from admission

# Table for figure 4B

| day | status                | n    |
|-----|-----------------------|------|
| 1   | Discharged            | 133  |
| 1   | Ward                  | 1213 |
| 1   | Ward (O2)             | 534  |
| 1   | HDU/ICU               | 33   |
| 1   | HDU/ICU (O2)          | 10   |
| 1   | HDU/ICU (noninvasive) | 62   |
| 1   | ICU (ventilated)      | 10   |
| 1   | Died                  | 7    |
| 2   | Discharged            | 335  |
| 2   | Ward                  | 816  |
| 2   | Ward (O2)             | 394  |
| 2   | HDU/ICU               | 18   |
| 2   | HDU/ICU (O2)          | 5    |
| 2   | HDU/ICU (noninvasive) | 31   |
| 2   | ICU (ventilated)      | 6    |
| 2   | Died                  | 18   |
| 3   | Discharged            | 447  |
| 3   | Ward                  | 707  |
| 3   | Ward (O2)             | 356  |
| 3   | HDU/ICU               | 17   |
| 3   | HDU/ICU (O2)          | 5    |
| 3   | HDU/ICU (noninvasive) | 32   |
|     |                       |      |

| day | status                | n   |
|-----|-----------------------|-----|
| 3   | ICU (ventilated)      | 3   |
| 3   | Died                  | 22  |
| 4   | Discharged            | 608 |
| 4   | Ward                  | 582 |
| 4   | Ward (O2)             | 314 |
| 4   | HDU/ICU               | 14  |
| 4   | HDU/ICU (O2)          | 5   |
| 4   | HDU/ICU (noninvasive) | 32  |
| 4   | ICU (ventilated)      | 3   |
| 4   | Died                  | 28  |
| 5   | Discharged            | 749 |
| 5   | Ward                  | 489 |
| 5   | Ward (O2)             | 260 |
| 5   | HDU/ICU               | 13  |
| 5   | HDU/ICU (O2)          | 4   |
| 5   | HDU/ICU (noninvasive) | 31  |
| 5   | ICU (ventilated)      | 3   |
| 5   | Died                  | 37  |
| 6   | Discharged            | 868 |
| 6   | Ward                  | 400 |
| 6   | Ward (O2)             | 217 |
| 6   | HDU/ICU               | 13  |
| 6   | HDU/ICU (O2)          | 4   |
| 6   | HDU/ICU (noninvasive) | 31  |
| 6   | ICU (ventilated)      | 3   |
| 6   | Died                  | 50  |
| 7   | Discharged            | 957 |
| 7   | Ward                  | 331 |
| 7   | Ward (O2)             | 191 |
| 7   | HDU/ICU               | 11  |
| 7   | HDU/ICU (O2)          | 3   |
| 7   | HDU/ICU (noninvasive) | 28  |
|     |                       |     |

| day | status                | n    |
|-----|-----------------------|------|
| 7   | ICU (ventilated)      | 3    |
| 7   | Died                  | 61   |
| 8   | Discharged            | 1060 |
| 8   | Ward                  | 268  |
| 8   | Ward (O2)             | 148  |
| 8   | HDU/ICU               | 9    |
| 8   | HDU/ICU (O2)          | 2    |
| 8   | HDU/ICU (noninvasive) | 24   |
| 8   | ICU (ventilated)      | 3    |
| 8   | Died                  | 70   |
| 9   | Discharged            | 1142 |
| 9   | Ward                  | 217  |
| 9   | Ward (O2)             | 114  |
| 9   | HDU/ICU               | 4    |
| 9   | HDU/ICU (O2)          | 1    |
| 9   | HDU/ICU (noninvasive) | 19   |
| 9   | ICU (ventilated)      | 2    |
| 9   | Died                  | 85   |
| 10  | Discharged            | 1201 |
| 10  | Ward                  | 179  |
| 10  | Ward (O2)             | 85   |
| 10  | HDU/ICU               | 3    |
| 10  | HDU/ICU (O2)          | 1    |
| 10  | HDU/ICU (noninvasive) | 13   |
| 10  | ICU (ventilated)      | 3    |
| 10  | Died                  | 99   |