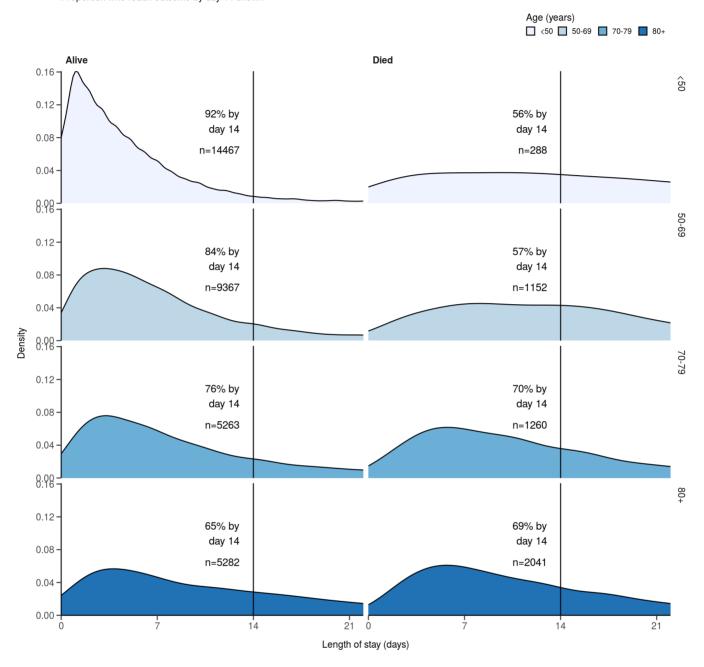

# Length of stay stratified by age

####Figure 8

Length of stay stratified by age and mortality Proportion who reach outcome by day 14 shown