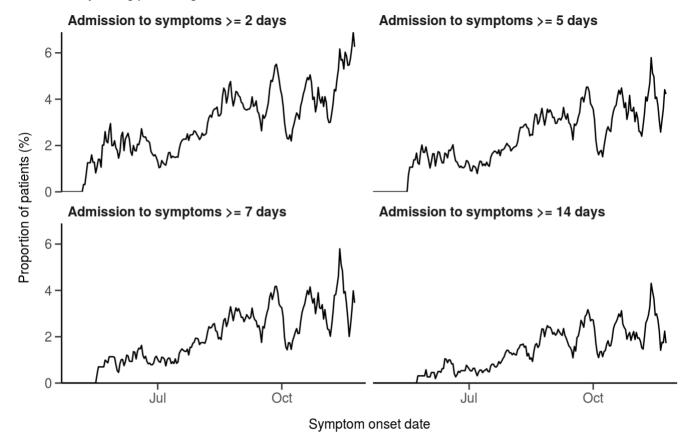

## Figure 3

Proportion with symptom onset occuring after hospital admission 7-day rolling percentage. n = 36011