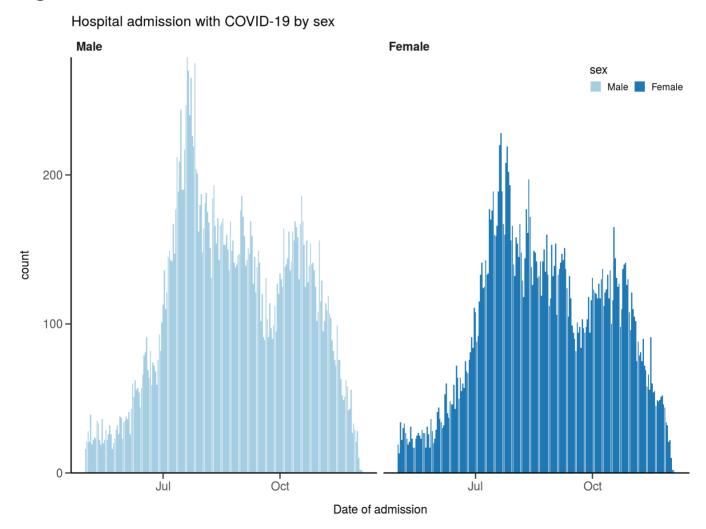

# Dynamic CO-CIN report to SAGE and NERVTAG

## **Executive summary**

#### Includes patients admitted on or after 01 May 2021

There are 45561 patients included in CO-CIN. Of these, 4876 patient(s) have died and 7089 required ICU. 34185 have been discharged home.

#### Admission

#### Figure 1



Figure 2

Patients with outcome stratified by age, and sex



Patients with outcome stratified by age, and sex Admitted >=14 days and <=28 days ago



#### **Nosocomial**

## Figure 3

Proportion with symptom onset occuring after hospital admission 7-day rolling percentage. n = 36011



## Patient flow

## Figure 4A - All patients

N = 44394

#### Patient status by day Cumulative for discharge/death 44394 42379 41817 41774 41748 41731 41714 41694 41675 41660 100% status Proportion of patients (%) Discharged 75% Ward Ward (O2) HDU/ICU 50% HDU/ICU (O2) HDU/ICU (noninvasive) ICU (ventilated) Died 25%

Figure 4B - Patients admitted >=14 days and <=28 days ago

ż

8

9

10

N = 2002

0%

2

3

5

6

Days from admission



# Oxygen requirement

## Figure 5A - All patients

N = 42563



Figure