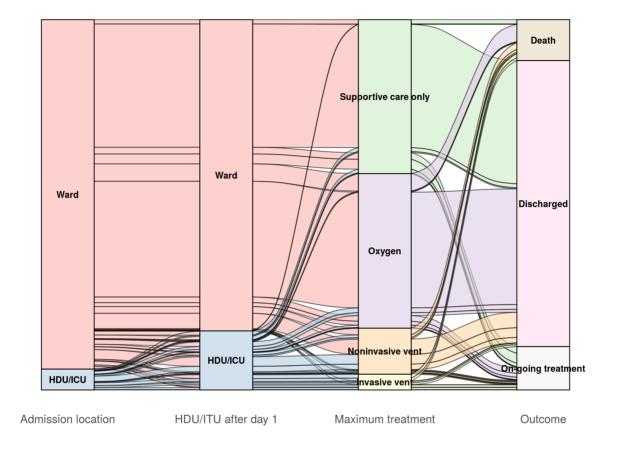

igure 1



Figure 2

Patients with outcome stratified by age, and sex



Patients with outcome stratified by age, and sex Admitted >=14 days and <=28 days ago



#### **Nosocomial**

## Figure 3

Proportion with symptom onset occuring after hospital admission 7-day rolling percentage. n = 36011



## Patient flow

## Figure 4A - All patients

N = 44394

#### Patient status by day Cumulative for discharge/death 44394 42379 41817 41774 41748 41731 41714 41694 41675 41660 100% status Proportion of patients (%) Discharged 75% Ward Ward (O2) HDU/ICU 50% HDU/ICU (O2) HDU/ICU (noninvasive) ICU (ventilated) Died 25%

Figure 4B - Patients admitted >=14 days and <=28 days ago

ż

8

9

10

N = 2002

0%

2

3

5

6

Days from admission



# Oxygen requirement

## Figure 5A - All patients

N = 42563



Figure 5B - Patients admitted >=14 days and <=28 days ago

#### **Treatment**

#### Figure 6



# Status in patients admitted >=14 days from today

## Figure 7

Where outcome is not reported, on-going care is assumed.

All: status in patients admitted >=14 days ago Figure 11A



ICU/HDU admissions: status in patients admitted >=14 days ago Figure 11B



Invasive ventilation: status in patients admitted >=14 days ago Figure 11c



# Length of stay stratified by age

####Figure 8

Length of stay stratified by age and mortality Proportion who reach outcome by day 14 shown



#### **Data**

#### Table for figure 2A

| age.factor | sex    | status        | n   |
|------------|--------|---------------|-----|
| 0-4        | Male   | Discharged    | 542 |
| 0-4        | Male   | On-going care |