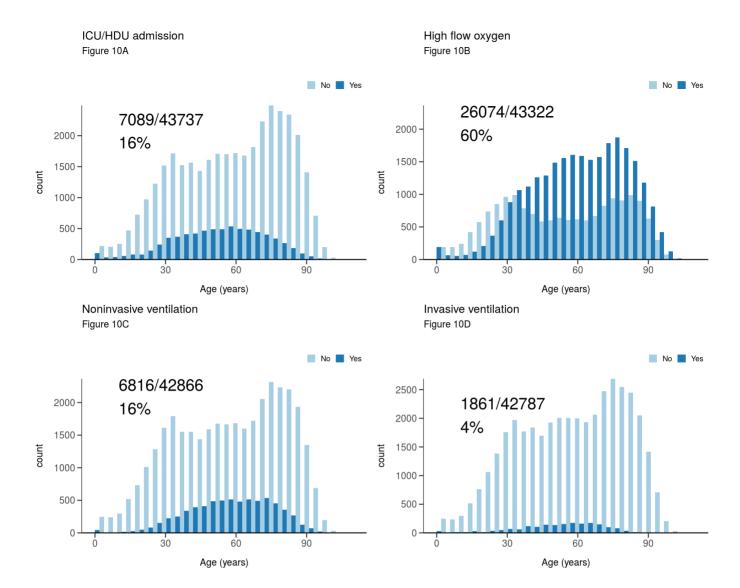

## Figure 5A - All patients

N = 42563

Figure 5B - Patients admitted >=14 days and <=28 days ago