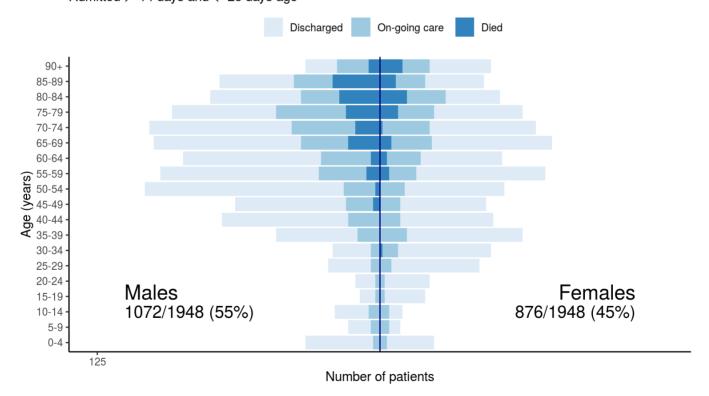

#### Figure 1

Figure 2

Patients with outcome stratified by age, and sex

Patients with outcome stratified by age, and sex Admitted >=14 days and <=28 days ago