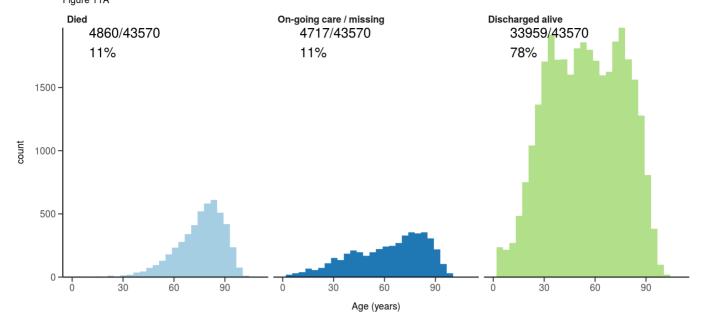

## Figure 7

Where outcome is not reported, on-going care is assumed.

All: status in patients admitted >=14 days ago Figure 11A

ICU/HDU admissions: status in patients admitted >=14 days ago Figure 11B

Invasive ventilation: status in patients admitted >=14 days ago Figure 11c